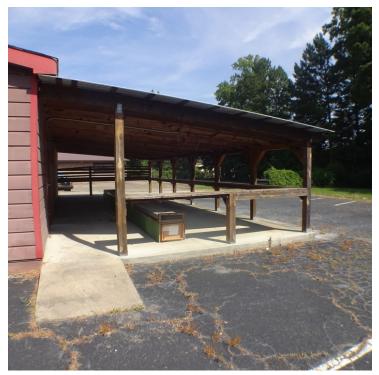

#### **PROPERTY OVERVIEW**

Free standing restaurant located among busy commercial corridor. Previously an Oyster Bar, this restaurant is a great option for any and all food establishments, especially considering the outdoor, covered patio area. Includes a private dining/meeting room, 2 walk in coolers, metal roof, and plenty of parking.

### **PROPERTY HIGHLIGHTS**

- Great Road Frontage
- · Outdoor Covered Patio
- · Private Dining/Meeting Room
- 2 Walk in Coolers
- · Sold As-Is Where-Is
- Marquee Sign

KW COMMERCIAL - KELLER WILLIAMS PREFERRED REALTY 919 471 8000