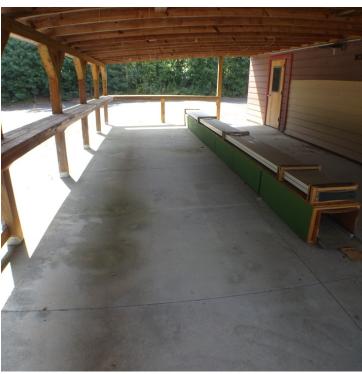

#### **PROPERTY OVERVIEW**

Free standing restaurant located among busy commercial corridor. Previously an Oyster Bar, this restaurant is a great option for any and all food establishments, especially considering the outdoor, covered patio area. Includes a private dining/meeting room, 2 walk in coolers, metal roof, and plenty of parking.

### **PROPERTY HIGHLIGHTS**

- Great Road Frontage
- · Outdoor Covered Patio
- · Private Dining/Meeting Room
- 2 Walk in Coolers
- · Sold As-Is Where-Is
- Marquee Sign

KW COMMERCIAL - KELLER WILLIAMS PREFERRED REALTY 919 471 8000