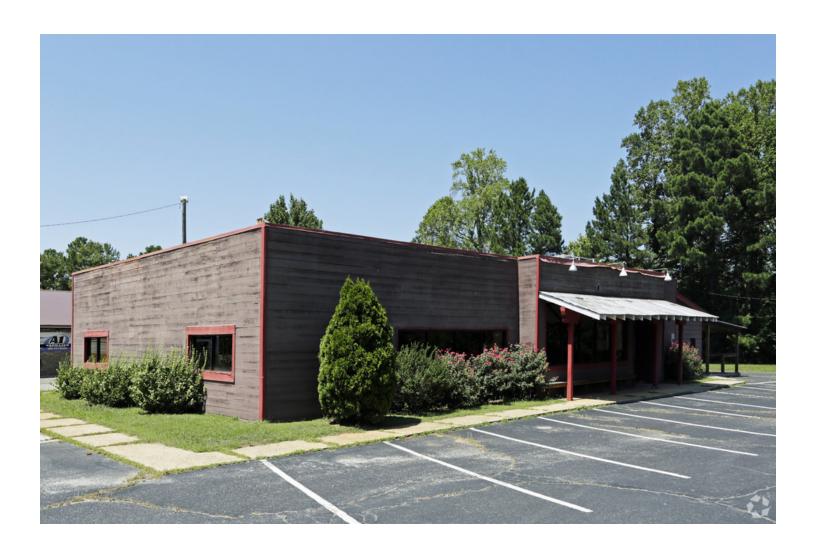

#### **PROPERTY OVERVIEW**

Free standing restaurant located among busy commercial corridor. Previously an Oyster Bar, this restaurant is a great option for any and all food establishments, especially considering the outdoor, covered patio area. Includes a private dining/meeting room, 2 walk in coolers, metal roof, and plenty of parking.

### **PROPERTY HIGHLIGHTS**

- Great Road Frontage
- · Outdoor Covered Patio
- · Private Dining/Meeting Room
- 2 Walk in Coolers
- · Sold As-Is Where-Is
- Marquee Sign

KW COMMERCIAL - KELLER WILLIAMS PREFERRED REALTY 919 471 8000