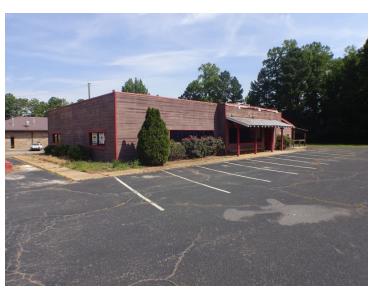

#### **PROPERTY OVERVIEW**

Free standing restaurant located among busy commercial corridor. Previously an Oyster Bar, this restaurant is a great option for any and all food establishments, especially considering the outdoor, covered patio area. Includes a private dining/meeting room, 2 walk in coolers, metal roof, and plenty of parking.

### **PROPERTY HIGHLIGHTS**

- Great Road Frontage
- · Outdoor Covered Patio
- · Private Dining/Meeting Room
- 2 Walk in Coolers
- · Sold As-Is Where-Is
- Marquee Sign

KW COMMERCIAL - KELLER WILLIAMS PREFERRED REALTY 919 471 8000