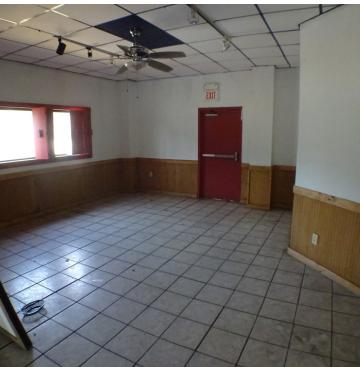

#### **PROPERTY OVERVIEW**

Free standing restaurant located among busy commercial corridor. Previously an Oyster Bar, this restaurant is a great option for any and all food establishments, especially considering the outdoor, covered patio area. Includes a private dining/meeting room, 2 walk in coolers, metal roof, and plenty of parking.

### **PROPERTY HIGHLIGHTS**

- Great Road Frontage
- · Outdoor Covered Patio
- · Private Dining/Meeting Room
- 2 Walk in Coolers
- · Sold As-Is Where-Is
- Marquee Sign

KW COMMERCIAL - KELLER WILLIAMS PREFERRED REALTY 919 471 8000