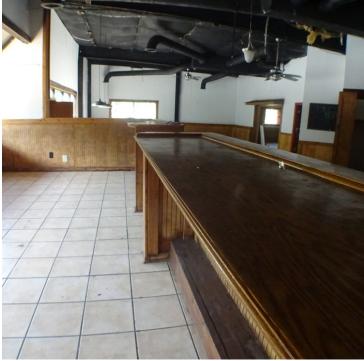

#### **PROPERTY OVERVIEW**

Free standing restaurant located among busy commercial corridor. Previously an Oyster Bar, this restaurant is a great option for any and all food establishments, especially considering the outdoor, covered patio area. Includes a private dining/meeting room, 2 walk in coolers, metal roof, and plenty of parking.

### **PROPERTY HIGHLIGHTS**

- Great Road Frontage
- · Outdoor Covered Patio
- · Private Dining/Meeting Room
- 2 Walk in Coolers
- · Sold As-Is Where-Is
- Marquee Sign

KW COMMERCIAL - KELLER WILLIAMS PREFERRED REALTY 919 471 8000