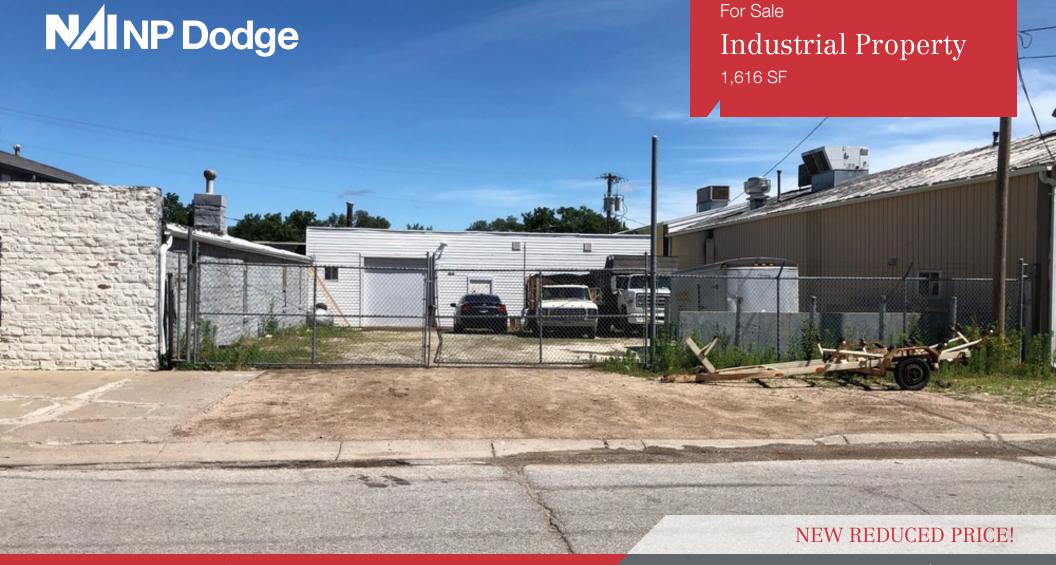

## **Property Features**

- TIF eligible redevelopment opportunity in Benson
- · Existing Storage Building and fenced lot
- General Industrial Zoning, Future zoning Mixed-Use
- 2019 Taxes \$1,028.56
- Tenant in place through 10/2021