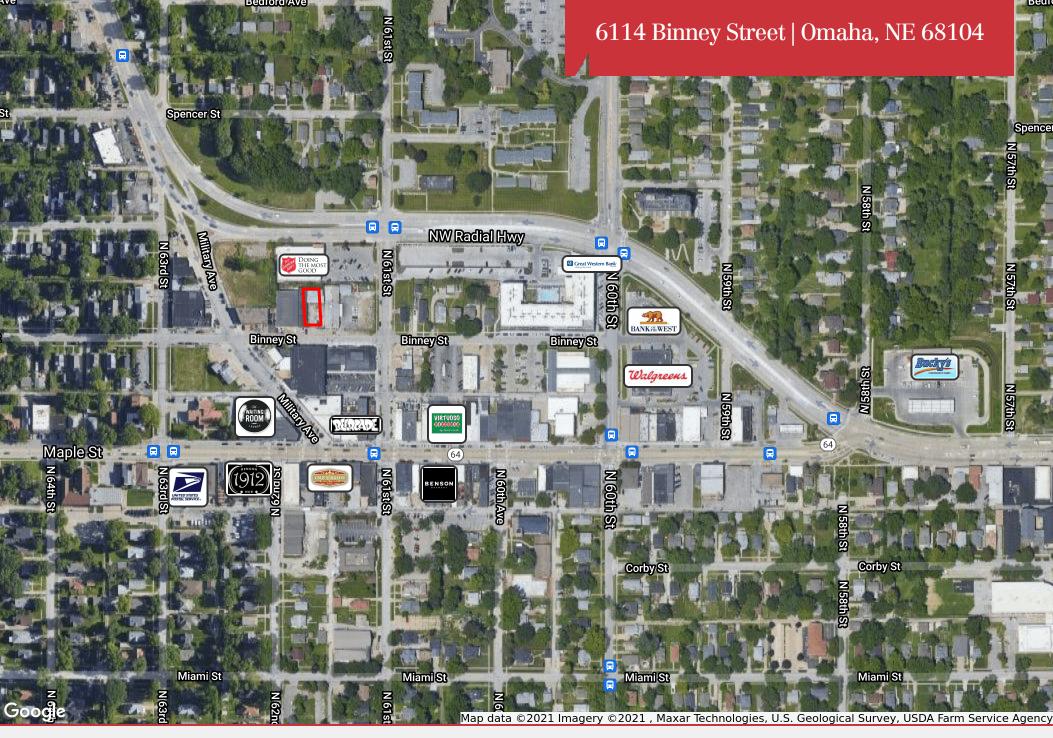

6114 Binney Street | Omaha, NE 68104

## **Property Features**

- TIF eligible redevelopment opportunity in Benson
- · Existing Storage Building and fenced lot
- General Industrial Zoning, Future zoning Mixed-Use
- 2019 Taxes \$1,028.56
- Tenant in place through 10/2021

\$250,000

13321 California Street, Suite 105 Omaha, NE 68154 402 255 6060 nainpdodge.com

## Debra Graeve-Morrison

President 402 255 6087 dgraeve@npdodge.com





Debra Graeve-Morrison

President

+1 402 255 6087 dgraeve@npdodge.com 13321 California Street, Suite 105 Omaha, NE 68154 402 255 6060 tel nainpdodge.com





Debra Graeve-Morrison

President +1 402 255 6087 dgraeve@npdodge.com 13321 California Street, Suite 105 Omaha, NE 68154 402 255 6060 tel nainpdodge.com