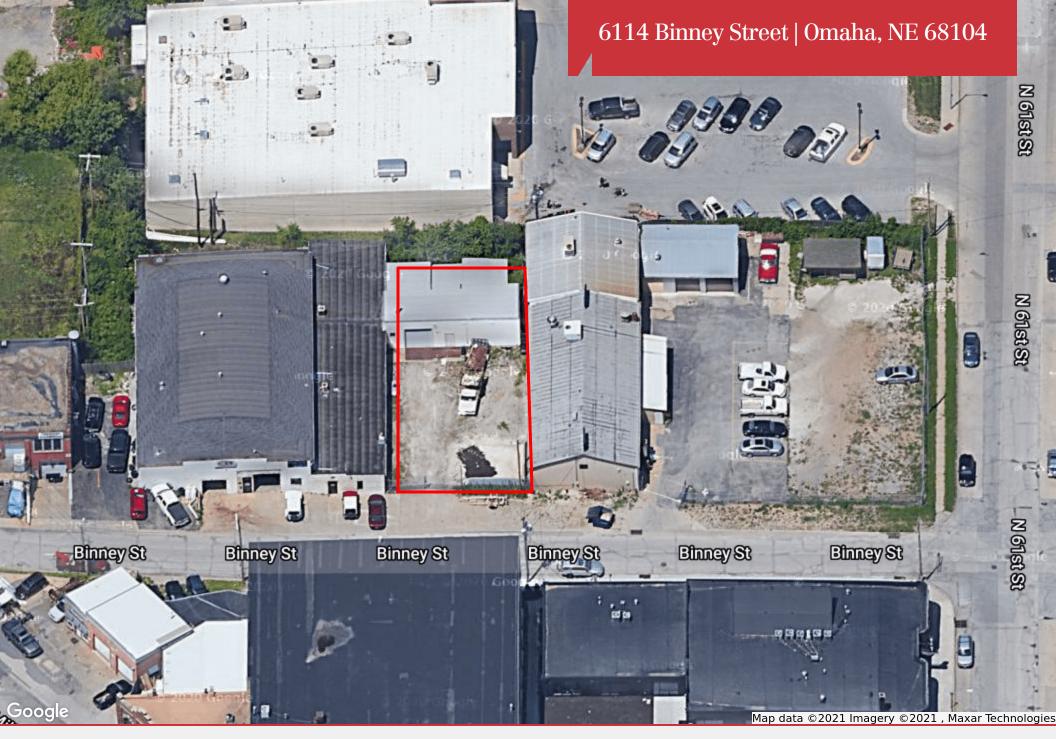

6114 Binney Street | Omaha, NE 68104

## **Property Features**

- TIF eligible redevelopment opportunity in Benson
- · Existing Storage Building and fenced lot
- General Industrial Zoning, Future zoning Mixed-Use
- 2019 Taxes \$1,028.56
- Tenant in place through 10/2021

\$250,000

13321 California Street, Suite 105 Omaha, NE 68154 402 255 6060 nainpdodge.com

## Debra Graeve-Morrison

President 402 255 6087 dgraeve@npdodge.com





Debra Graeve-Morrison

President

+1 402 255 6087 dgraeve@npdodge.com 13321 California Street, Suite 105 Omaha, NE 68154 402 255 6060 tel nainpdodge.com





Debra Graeve-Morrison

President +1 402 255 6087 dgraeve@npdodge.com 13321 California Street, Suite 105 Omaha, NE 68154 402 255 6060 tel nainpdodge.com