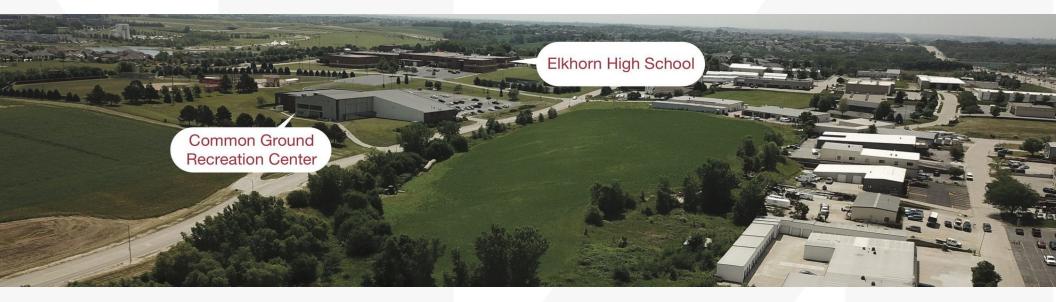

## **Property Features**

- Commercial land Zoned CC
- Located only one block east of N 204th Street commercial corridor
- Strong Elkhorn demographics
- Fast-growing community
- Perfect for office or retail development; multifamily with conditional use permit