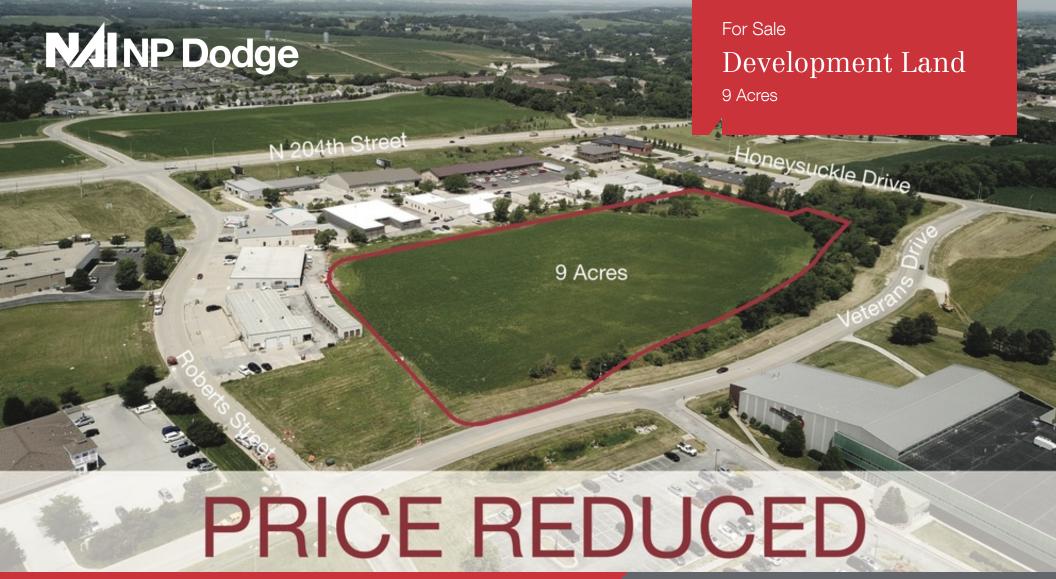

NWC Roberts Street & Veterans Drive | Elkhorn, NE 68022

\$1,700,000 | \$4.34 PSF

## **Property Features**

- Commercial land Zoned CC
- Located only one block east of N 204th Street commercial corridor
- Strong Elkhorn demographics
- Fast-growing community
- Perfect for office or retail development; multifamily with conditional use permit