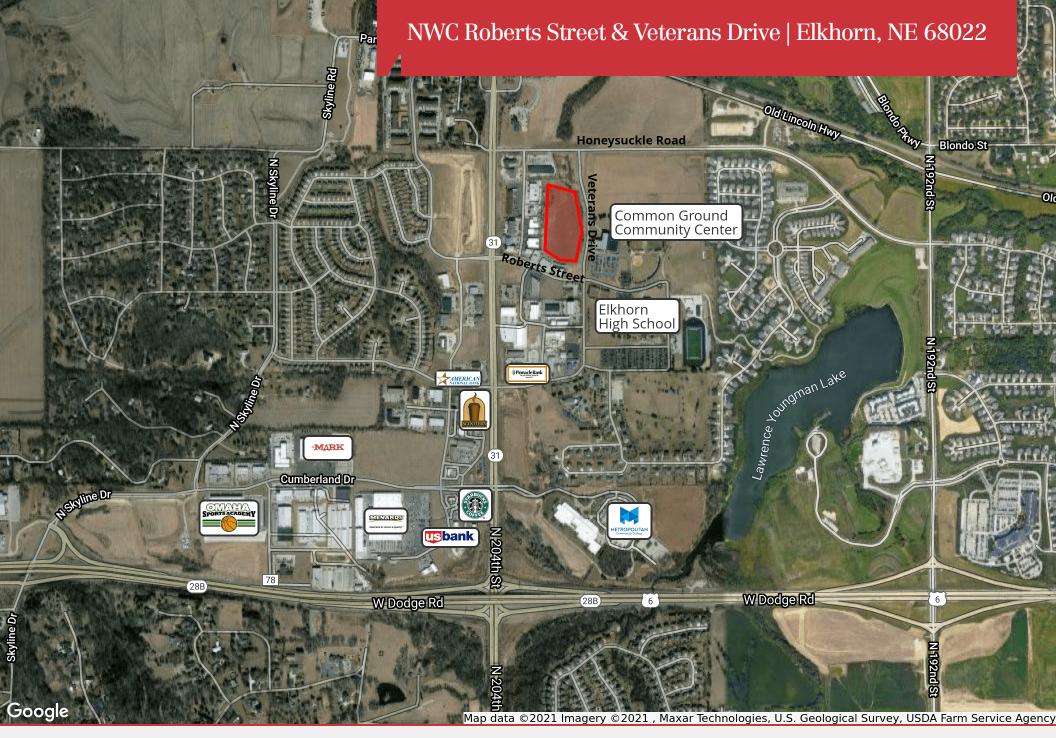

NWC Roberts Street & Veterans Drive | Elkhorn, NE 68022

\$1,700,000 | \$4.34 PSF

## **Property Features**

- Commercial land Zoned CC
- Located only one block east of N 204th Street commercial corridor
- Strong Elkhorn demographics
- Fast-growing community
- Perfect for office or retail development; multifamily with conditional use permit