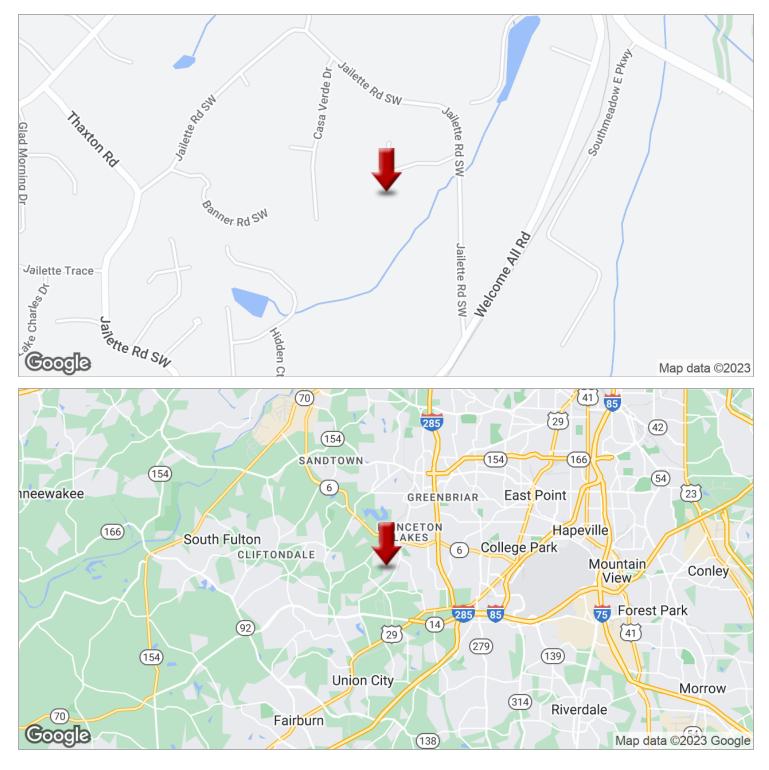

3730 Bon Echo Drive, College Park, GA 30349

## **PROPERTY OVERVIEW**

Calling all Developers & Investors! This prime 9.5 Acres vacant lot is centrally located minutes from Camp Creek Market Place, shopping, dining & theatre w/great commuter access to Hartsfield Jackson Airport & Downtown Atlanta. With a new Residential Development 4mins away houses selling between \$200-\$300K, this property creates an unprecedented opportunity. Act now to secure all the possibilities this lot offers!