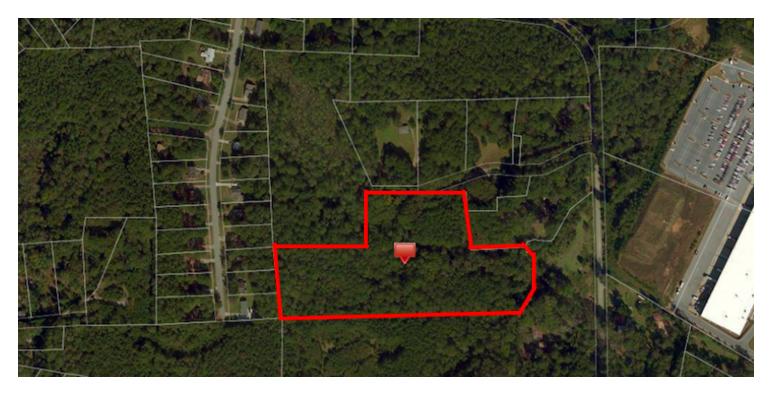

3730 Bon Echo Drive, College Park, GA 30349

### **OFFERING SUMMARY**

| SALE PRICE:   | \$950,000 |
|---------------|-----------|
| AVAILABLE SF: |           |
| LOT SIZE:     | 9.5 Acres |
| ZONING:       | AG1       |
| PRICE / SF:   | \$2.30    |

## **PROPERTY OVERVIEW**

Calling all Developers & Investors! This prime 9.5 Acres vacant lot is centrally located minutes from Camp Creek Market Place, shopping, dining & theatre w/great commuter access to Hartsfield Jackson Airport & Downtown Atlanta. With a new Residential Development 4mins away houses selling between \$200-\$300K, this property creates an unprecedented opportunity. Act now to secure all the possibilities this lot offers!