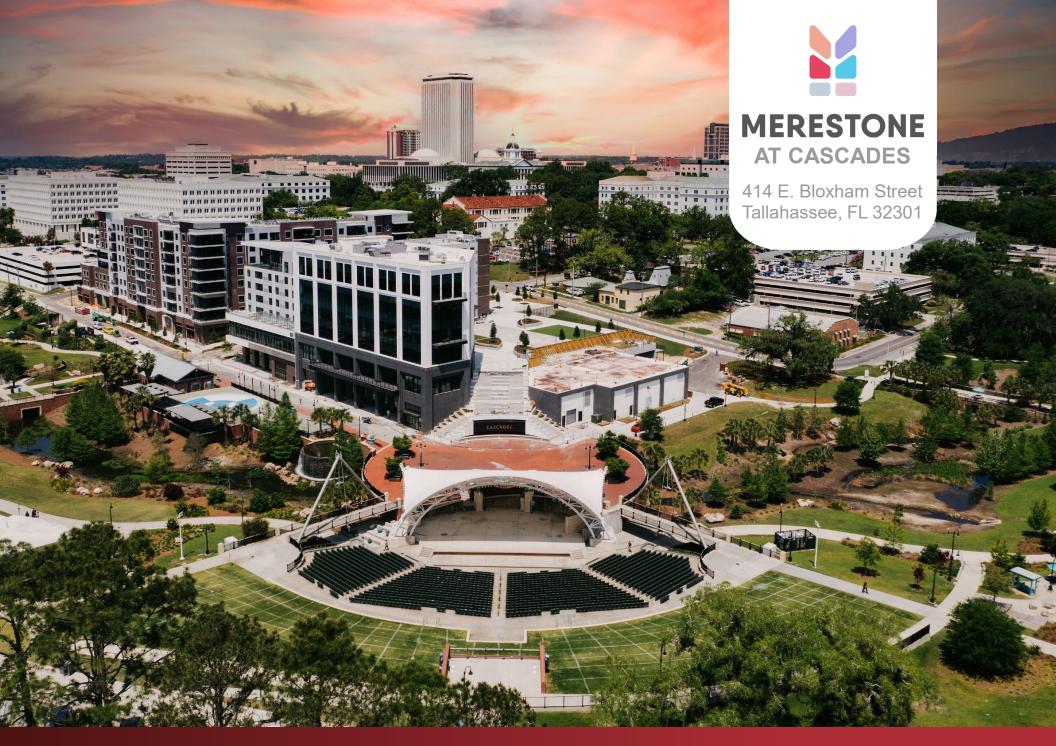

#### **SPECS**

- 73,014 SF of Office, Retail, Restaurant Space
- 5 acre mixed-use project
- 7 stories
- First A Class Office Space in the Market
- Community Spaces

#### AMENITIES

- AC by Marriott
- Charlie Park Rooftop Bar and Restaurant
- Shuttle to Capitol Complex
- Ground Floor Retail and Restaurants
- Cascades Park views