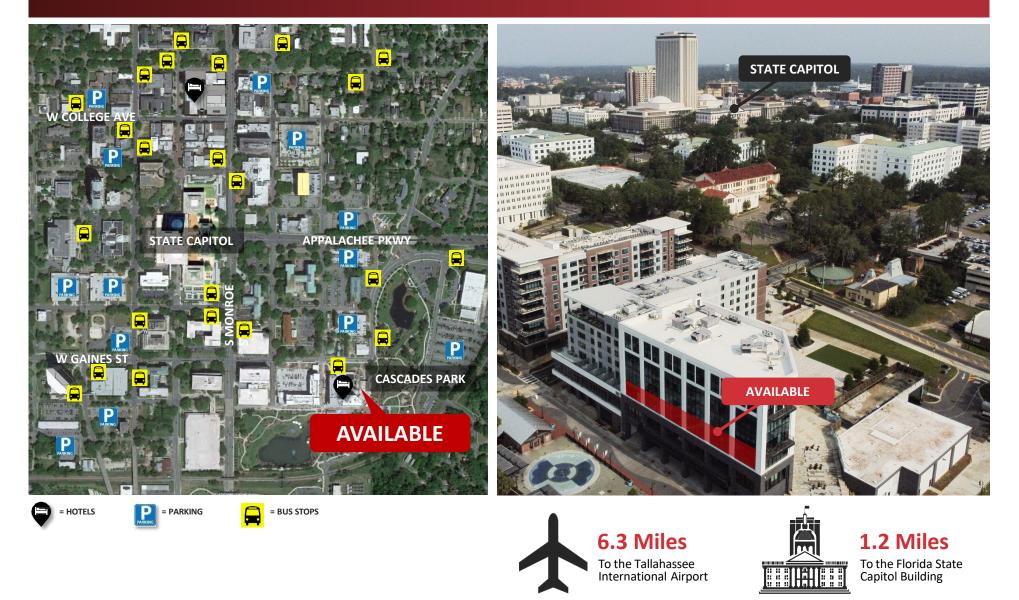

#### AMENITIES

- AC by Marriott
- Charlie Park Rooftop Bar and Restaurant
- Shuttle to Capitol Complex
- Ground Floor Retail and Restaurants
- Cascades Park views