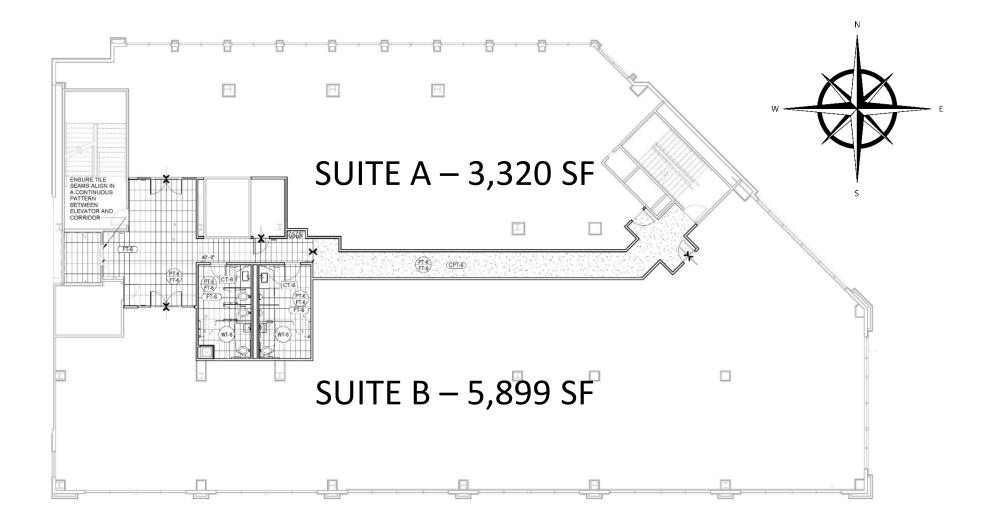

#### **AVAILABILITY**

- FOURTH FLOOR SUITE A 3,320 SF
- FOURTH FLOOR SUITE B 5,899 SF

Lease Rates Starting at \$34.50/SF Gross