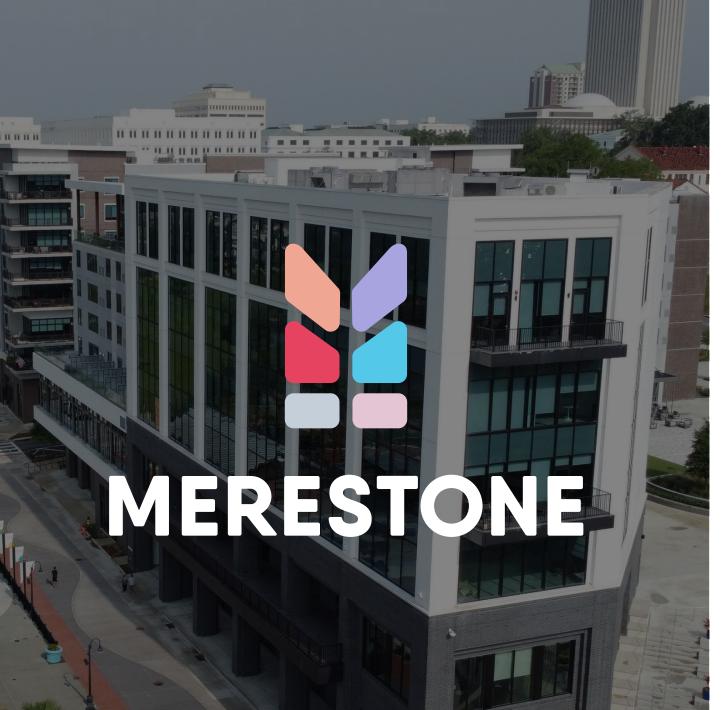

#### **AVAILABILITY**

- FOURTH FLOOR SUITE A 3,320 SF
- FOURTH FLOOR SUITE B 5,899 SF

Lease Rates Starting at \$34.50/SF Gross

#### **SPECS**

- 73,014 SF of Office, Retail, Restaurant Space
- 5 acre mixed-use project
- 7 stories
- First A Class Office Space in the Market
- Community Spaces

#### AMENITIES

- AC by Marriott
- Charlie Park Rooftop Bar and Restaurant
- Shuttle to Capitol Complex
- Ground Floor Retail and Restaurants
- Cascades Park views