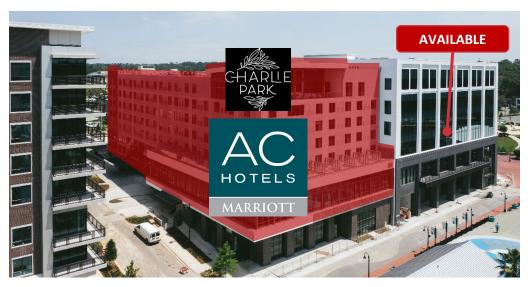

#### AMENITIES

- AC by Marriott
- Charlie Park Rooftop Bar and Restaurant
- Shuttle to Capitol Complex
- Ground Floor Retail and Restaurants
- Cascades Park views