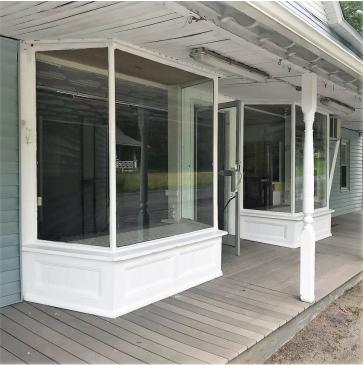

### PROPERTY OVERVIEW

Historic Reeders General Store and Plaza located on busy Route 715 is available FOR SALE. Steady income from 2 apartments, 3 office/retail rental units and 1 two bay storage garage. The General Store of 1,600 SF is available for owner use or lease. This site is a perfect fit for an end user running a business in the main unit. Great visibility and traffic count. New furnace in 2018 and new roof and septic approximately 10 yrs ago.

#### PROPERTY HIGHLIGHTS

- Solid Tenant Income
- Newer Roof/Septic
- Great Visibility and Signage
- High Traffic
- Projected NOI \$35,000/ YR
- General Store/Deli Good for Owner Use or Lease