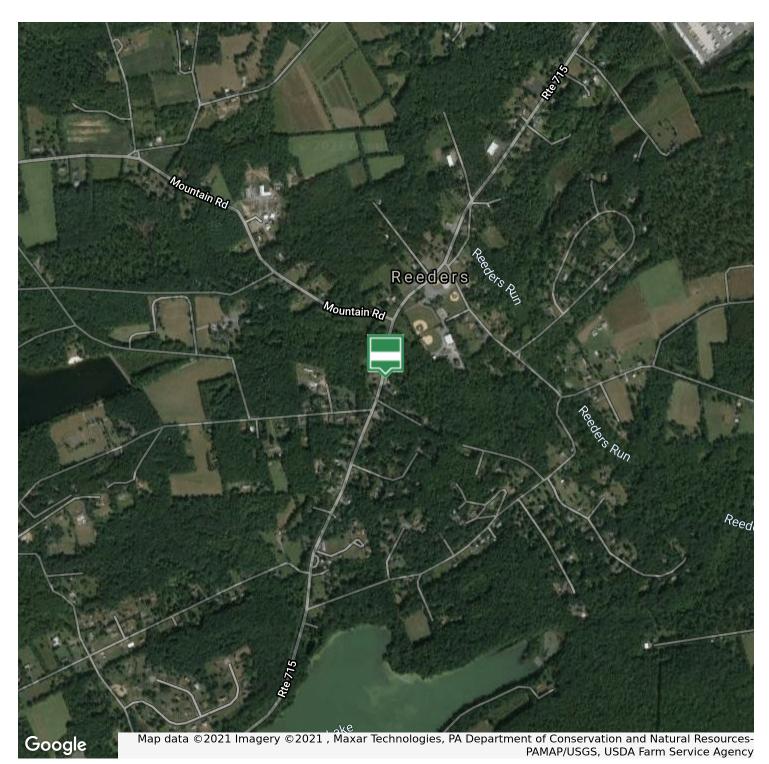

#### **LOCATION INFORMATION**

Building Name Historic Storefront Available
Street Address 2118 Route 715
City, State, Zip Stroudsburg, PA 18360
County/Township Monroe/Jackson
Market Northeast PA
Submarket Poconos
Side Of Street East

### PROPERTY DETAILS

Property Type Retail Property Subtype **Specialty Center** V - MIxed Use/Village/ Village Zoning Residential 1.1 Acres Lot Size Taxes Lot Frontage 221 Lot Depth 314 **Corner Property** Yes **Traffic Count** 8.800 Route 715 **Traffic Count Street Traffic Count Frontage** 221 Waterfront Yes