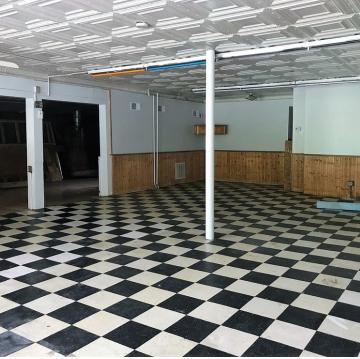

### PROPERTY OVERVIEW

Historic Reeders General Store and Plaza located on busy Route 715 is available FOR SALE. Steady income from 2 apartments, 3 office/retail rental units and 1 two bay storage garage. The General Store of 1,600 SF is available for owner use or lease. This site is a perfect fit for an end user running a business in the main unit. Great visibility and traffic count. New furnace in 2018 and new roof and septic approximately 10 yrs ago.

#### PROPERTY HIGHLIGHTS

- Solid Tenant Income
- Newer Roof/Septic
- Great Visibility and Signage
- High Traffic
- Projected NOI \$35,000/ YR
- General Store/Deli Good for Owner Use or Lease