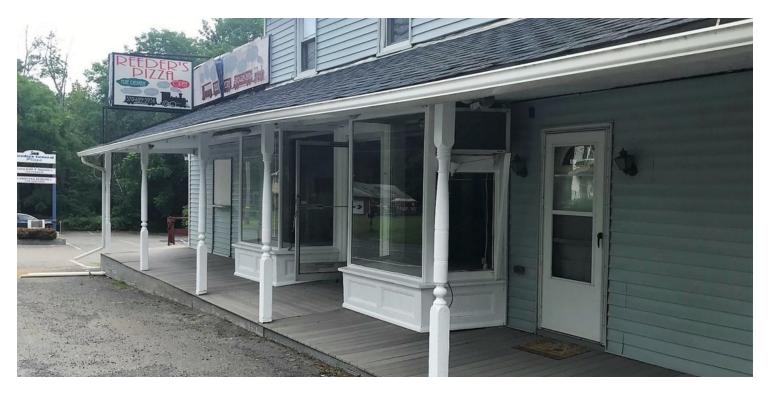

### PROPERTY OVERVIEW

Historic Reeders General Store and Plaza located on busy Route 715 is available FOR SALE. Steady income from 2 apartments, 3 office/retail rental units and 1 two bay storage garage. The General Store of 1,600 SF is available for owner use or lease. This site is a perfect fit for an end user running a business in the main unit. Great visibility and traffic count. New furnace in 2018 and new roof and septic approximately 10 yrs ago.

#### PROPERTY HIGHLIGHTS

- Solid Tenant Income
- Newer Roof/Septic
- Great Visibility and Signage
- High Traffic
- Projected NOI \$35,000/ YR
- General Store/Deli Good for Owner Use or Lease