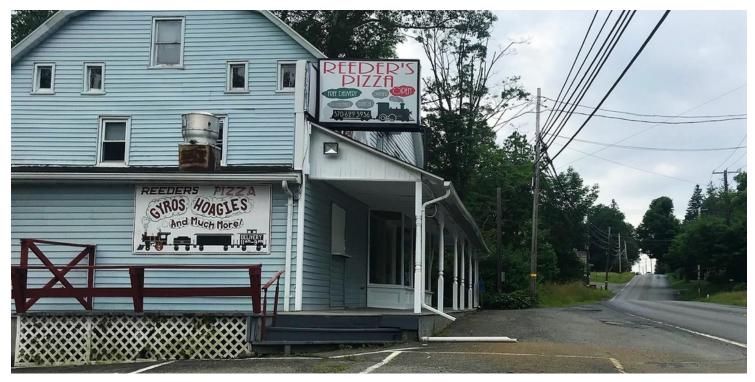

### PROPERTY OVERVIEW

Historic Reeders General Store and Plaza located on busy Route 715 is available FOR SALE. Steady income from 2 apartments, 3 office/retail rental units and 1 two bay storage garage. The General Store of 1,600 SF is available for owner use or lease. This site is a perfect fit for an end user running a business in the main unit. Great visibility and traffic count. New furnace in 2018 and new roof and septic approximately 10 yrs ago.

#### PROPERTY HIGHLIGHTS

- Solid Tenant Income
- Newer Roof/Septic
- Great Visibility and Signage
- High Traffic
- Projected NOI \$35,000/ YR
- General Store/Deli Good for Owner Use or Lease