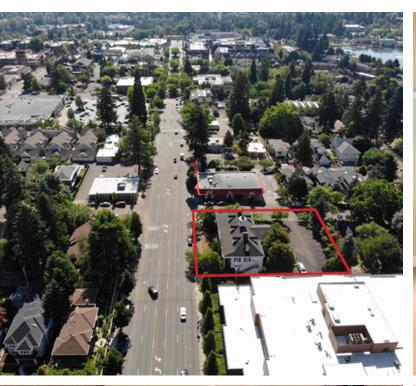

### **PROPERTY OVERVIEW**

Rare sublease opportunity of an iconic freestanding office building in downtown Lake Oswego. The building totals 8,850 SF on 3 floors and is elevator served. The building lay out is a mix of open space along with a heavy private office build-out. Tremendous signage opportunity facing A Ave. is available along with off-street parking.