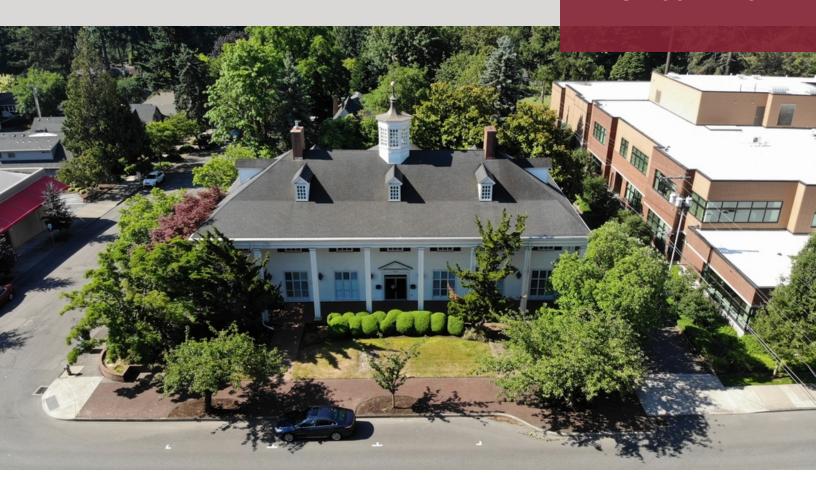

### **PROPERTY OVERVIEW**

Rare sublease opportunity of an iconic freestanding office building in downtown Lake Oswego. The building totals 8,850 SF on 3 floors and is elevator served. The building lay out is a mix of open space along with a heavy private office build-out. Tremendous signage opportunity facing A Ave. is available along with off-street parking.