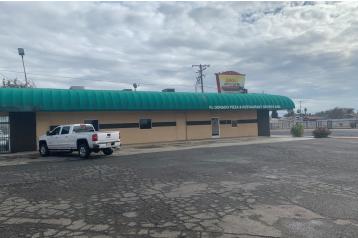

#### **PROPERTY OVERVIEW**

Shopping Center is well-located on Tulare's busiest retail corridor -Inyo Avenue - historically serving the vast majority of Tulare and surrounding residents. Nice Retail/Office Space(s) centrally located in the high traffic area of Tulare. There are currently (2) spaces available in this well known retail strip center surrounded with ample parking and quality tenants. Space #1 consist of +/-1,750 SF was a former church and has recently been renovated on the interior, ethernet & phone cabling throughout the unit, large open showroom/office area, two entrances/exits, (2) restroom, rear private office/storage area with the balance open and access to the back alley. Space #2 consist of ±3,000 SF and was a former pizza restaurant that consist of open sitting area, (2) kitchens, hood, oven and 1 walk-in cooler, tables, chairs and more. This space has opportunity for hosting events, parties, civic/club meetings and more. The shopping center is situated near many housing developments and surrounded with quality tenants. The property features a flexible zoning that allows for many uses.

#### **LOCATION OVERVIEW**

Densely populated location off the Corner of W Inyo Avenue and S Pratt Street in Tulare, CA. Located 1.7 miles West of HWY-99 and 3.7 miles Southwest of the Tulare Outlets. The retail center is North of Bradsley Ave, South of Tulare Ave, West of S E Street and East of Sacramento Street. Surrounded by quality tenant including Sunshine Natural Health, International Movies, Mariscos Pepe's and Town, Country Git & Go and many more!