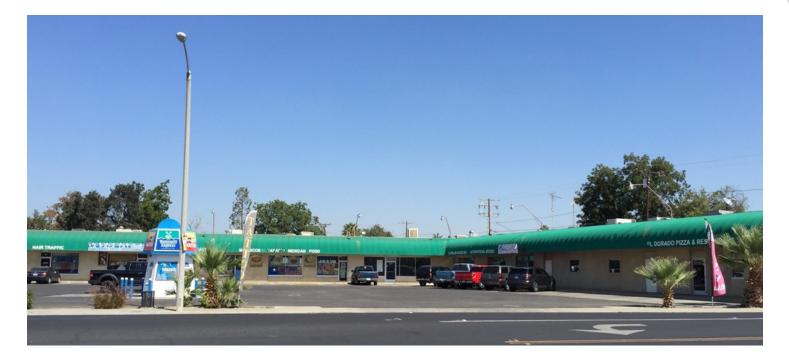

# NICE RETAIL / OFFICE SPACE FOR LEASE OFF INYO

736 W Inyo Ave, Tulare, CA 93274

**PROPERTY HIGHLIGHTS** 

- ±1,750 ±3,000 SF Available Surrounded w Quality Tenants
- Restaurant + Open Retail Space: Fully Remodeled
- ±18,284 SF Recently Renovated Center Ample Private Parking
- · Great Access & Visibility w/ Unmatched Level of Consumer Traffic
- Close Proximity to Major Traffic Generators & HWY-99 Ramps
- Busy Retail Growth Corridor w/ ±14,031 Cars Per Day
- Great Exposure w/ Inyo Avenue Frontage w/ 4 Curb Cuts
- Landlord Is Willing To Provide Tenant Improvements
- Well-Known Corner Retail Center w/ Ample Parking
- Dependent Trade Area w/ 61,649 People in 3-Miles
- Under Served Retail Neighborhood w/ High Traffic
- · Excellent Location, Great Tenant Mix, High Traffic Flows
- · Walking Distance to Many Local and National Employing Businesses

#### **LOCATION OVERVIEW**

Densely populated location off the Corner of W Inyo Avenue and S Pratt Street in Tulare, CA. Located 1.7 miles West of HWY-99 and 3.7 miles Southwest of the Tulare Outlets. The retail center is North of Bradsley Ave, South of Tulare Ave, West of S E Street and East of Sacramento Street. Surrounded by quality tenant including Sunshine Natural Health, International Movies, Mariscos Pepe's and Town, Country Git & Go and many more!