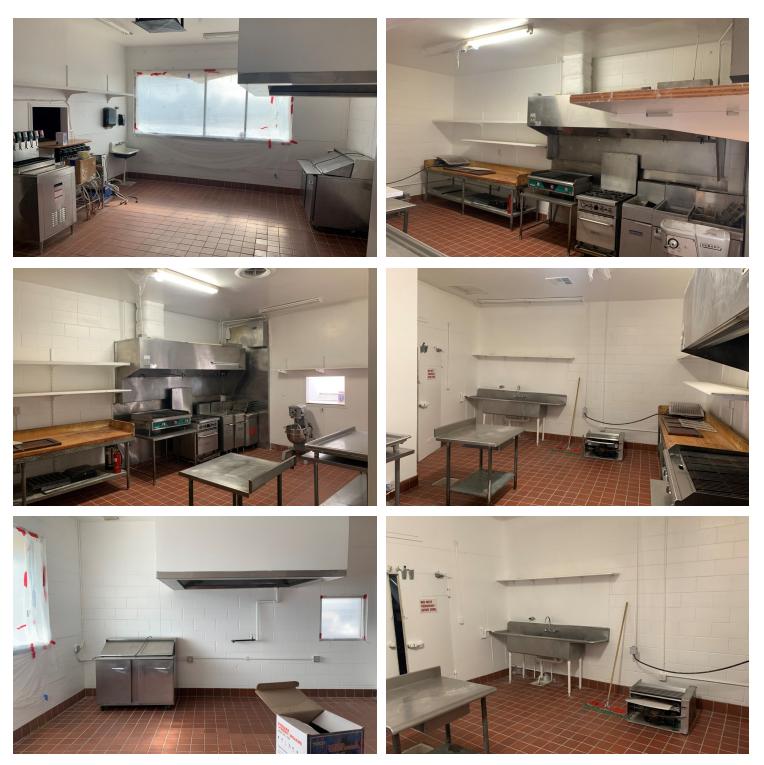

#### **PROPERTY OVERVIEW**

Shopping Center is well-located on Tulare's busiest retail corridor -Inyo Avenue - historically serving the vast majority of Tulare and surrounding residents. Nice Retail/Office Space(s) centrally located in the high traffic area of Tulare. There are currently (2) spaces available in this well known retail strip center surrounded with ample parking and quality tenants. Space #1 consist of +/-1,750 SF was a former church and has recently been renovated on the interior, ethernet & phone cabling throughout the unit, large open showroom/office area, two entrances/exits, (2) restroom, rear private office/storage area with the balance open and access to the back alley. Space #2 consist of ±3,000 SF and was a former pizza restaurant that consist of open sitting area, (2) kitchens, hood, oven and 1 walk-in cooler, tables, chairs and more. This space has opportunity for hosting events, parties, civic/club meetings and more. The shopping center is situated near many housing developments and surrounded with quality tenants. The property features a flexible zoning that allows for many uses.

# NICE RETAIL / OFFICE SPACE FOR LEASE OFF INYO

736 W Inyo Ave, Tulare, CA 93274

| SPACE             | SPACE USE    | LEASE RATE      | LEASE TYPE     | SIZE (SF) | TERM       | COMMENTS                                                                                                                                                                                                                                                                                      |
|-------------------|--------------|-----------------|----------------|-----------|------------|-----------------------------------------------------------------------------------------------------------------------------------------------------------------------------------------------------------------------------------------------------------------------------------------------|
| 736 W Inyo Avenue | Strip Center | \$1.27 SF/month | Modified Gross | 3,000 SF  | Negotiable | 2 kitchens, hood, pizza oven and<br>1 walk-in, & all equipment                                                                                                                                                                                                                                |
| 736 W Inyo Ave    |              | \$1.30 SF/month | Modified Gross | 1,750 SF  | Negotiable | Former church and has recently<br>been renovated on the interior,<br>ethernet & phone cabling<br>throughout the unit, large open<br>showroom/office area, two<br>entrances/exits, (2) restroom,<br>rear private office/storage area<br>with the balance open and<br>access to the back alley. |