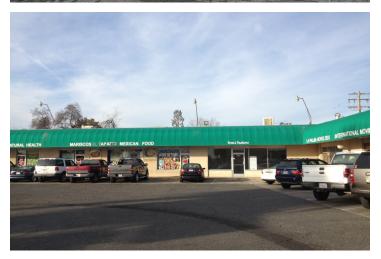

#### **PROPERTY OVERVIEW**

Shopping Center is well-located on Tulare's busiest retail corridor -Inyo Avenue - historically serving the vast majority of Tulare and surrounding residents. Nice Retail/Office Space(s) centrally located in the high traffic area of Tulare. There are currently (2) spaces available in this well known retail strip center surrounded with ample parking and quality tenants. Space #1 consist of +/-1,750 SF was a former church and has recently been renovated on the interior, ethernet & phone cabling throughout the unit, large open showroom/office area, two entrances/exits, (2) restroom, rear private office/storage area with the balance open and access to the back alley. Space #2 consist of ±3,000 SF and was a former pizza restaurant that consist of open sitting area, (2) kitchens, hood, oven and 1 walk-in cooler, tables, chairs and more. This space has opportunity for hosting events, parties, civic/club meetings and more. The shopping center is situated near many housing developments and surrounded with quality tenants. The property features a flexible zoning that allows for many uses.

#### **LOCATION OVERVIEW**

Densely populated location off the Corner of W Inyo Avenue and S Pratt Street in Tulare, CA. Located 1.7 miles West of HWY-99 and 3.7 miles Southwest of the Tulare Outlets. The retail center is North of Bradsley Ave, South of Tulare Ave, West of S E Street and East of Sacramento Street. Surrounded by quality tenant including Sunshine Natural Health, International Movies, Mariscos Pepe's and Town, Country Git & Go and many more!