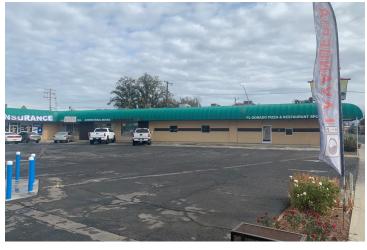

#### **PROPERTY OVERVIEW**

Shopping Center is well-located on Tulare's busiest retail corridor -Inyo Avenue - historically serving the vast majority of Tulare and surrounding residents. Nice Retail/Office Space(s) centrally located in the high traffic area of Tulare. There are currently (2) spaces available in this well known retail strip center surrounded with ample parking and quality tenants. Space #1 consist of +/-1,750 SF was a former church and has recently been renovated on the interior, ethernet & phone cabling throughout the unit, large open showroom/office area, two entrances/exits, (2) restroom, rear private office/storage area with the balance open and access to the back alley. Space #2 consist of ±3,000 SF and was a former pizza restaurant that consist of open sitting area, (2) kitchens, hood, oven and 1 walk-in cooler, tables, chairs and more. This space has opportunity for hosting events, parties, civic/club meetings and more. The shopping center is situated near many housing developments and surrounded with quality tenants. The property features a flexible zoning that allows for many uses.

#### **LOCATION OVERVIEW**

Densely populated location off the Corner of W Inyo Avenue and S Pratt Street in Tulare, CA. Located 1.7 miles West of HWY-99 and 3.7 miles Southwest of the Tulare Outlets. The retail center is North of Bradsley Ave, South of Tulare Ave, West of S E Street and East of Sacramento Street. Surrounded by quality tenant including Sunshine Natural Health, International Movies, Mariscos Pepe's and Town, Country Git & Go and many more!