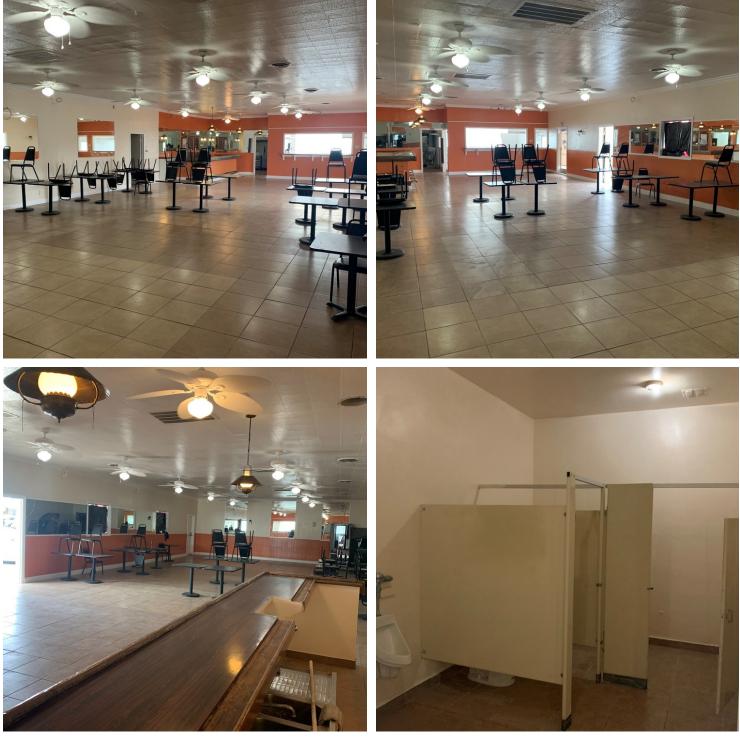

#### **PROPERTY OVERVIEW**

Shopping Center is well-located on Tulare's busiest retail corridor -Inyo Avenue - historically serving the vast majority of Tulare and surrounding residents. Nice Retail/Office Space(s) centrally located in the high traffic area of Tulare. There are currently (2) spaces available in this well known retail strip center surrounded with ample parking and quality tenants. Space #1 consist of +/-1,750 SF was a former church and has recently been renovated on the interior, ethernet & phone cabling throughout the unit, large open showroom/office area, two entrances/exits, (2) restroom, rear private office/storage area with the balance open and access to the back alley. Space #2 consist of ±3,000 SF and was a former pizza restaurant that consist of open sitting area, (2) kitchens, hood, oven and 1 walk-in cooler, tables, chairs and more. This space has opportunity for hosting events, parties, civic/club meetings and more. The shopping center is situated near many housing developments and surrounded with quality tenants. The property features a flexible zoning that allows for many uses.

# NICE RETAIL / OFFICE SPACE FOR LEASE OFF INYO

736 W Inyo Ave, Tulare, CA 93274

| SPACE             | SPACE USE    | LEASE RATE      | LEASE TYPE     | SIZE (SF) | TERM       | COMMENTS                                                                                                                                                                                                                                                                                      |
|-------------------|--------------|-----------------|----------------|-----------|------------|-----------------------------------------------------------------------------------------------------------------------------------------------------------------------------------------------------------------------------------------------------------------------------------------------|
| 736 W Inyo Avenue | Strip Center | \$1.27 SF/month | Modified Gross | 3,000 SF  | Negotiable | 2 kitchens, hood, pizza oven and<br>1 walk-in, & all equipment                                                                                                                                                                                                                                |
| 736 W Inyo Ave    |              | \$1.30 SF/month | Modified Gross | 1,750 SF  | Negotiable | Former church and has recently<br>been renovated on the interior,<br>ethernet & phone cabling<br>throughout the unit, large open<br>showroom/office area, two<br>entrances/exits, (2) restroom,<br>rear private office/storage area<br>with the balance open and<br>access to the back alley. |