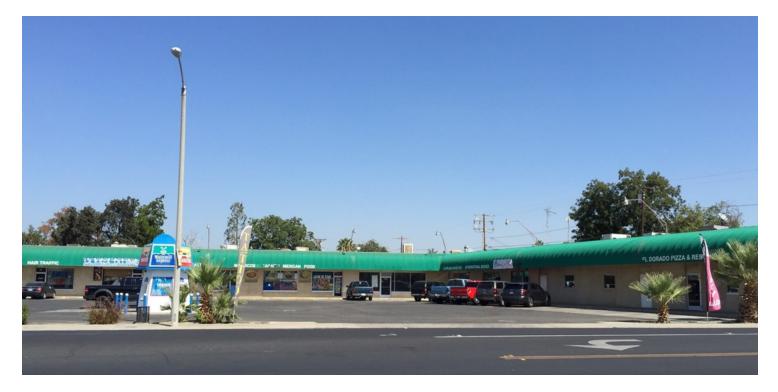

# NICE RETAIL / OFFICE SPACE FOR LEASE OFF INYO

736 W Inyo Ave, Tulare, CA 93274

#### **PROPERTY OVERVIEW**

Shopping Center is well-located on Tulare's busiest retail corridor -Inyo Avenue - historically serving the vast majority of Tulare and surrounding residents. Nice Retail/Office Space(s) centrally located in the high traffic area of Tulare. There are currently (2) spaces available in this well known retail strip center surrounded with ample parking and quality tenants. Space #1 consist of +/-1,750 SF was a former church and has recently been renovated on the interior, ethernet & phone cabling throughout the unit, large open showroom/office area, two entrances/exits, (2) restroom, rear private office/storage area with the balance open and access to the back alley. Space #2 consist of ±3,000 SF and was a former pizza restaurant that consist of open sitting area, (2) kitchens, hood, oven and 1 walk-in cooler, tables, chairs and more. This space has opportunity for hosting events, parties, civic/club meetings and more. The shopping center is situated near many housing developments and surrounded with quality tenants. The property features a flexible zoning that allows for many uses.

#### **LOCATION OVERVIEW**

Densely populated location off the Corner of W Inyo Avenue and S Pratt Street in Tulare, CA. Located 1.7 miles West of HWY-99 and 3.7 miles Southwest of the Tulare Outlets. The retail center is North of Bradsley Ave, South of Tulare Ave, West of S E Street and East of Sacramento Street. Surrounded by quality tenant including Sunshine Natural Health, International Movies, Mariscos Pepe's and Town, Country Git & Go and many more!