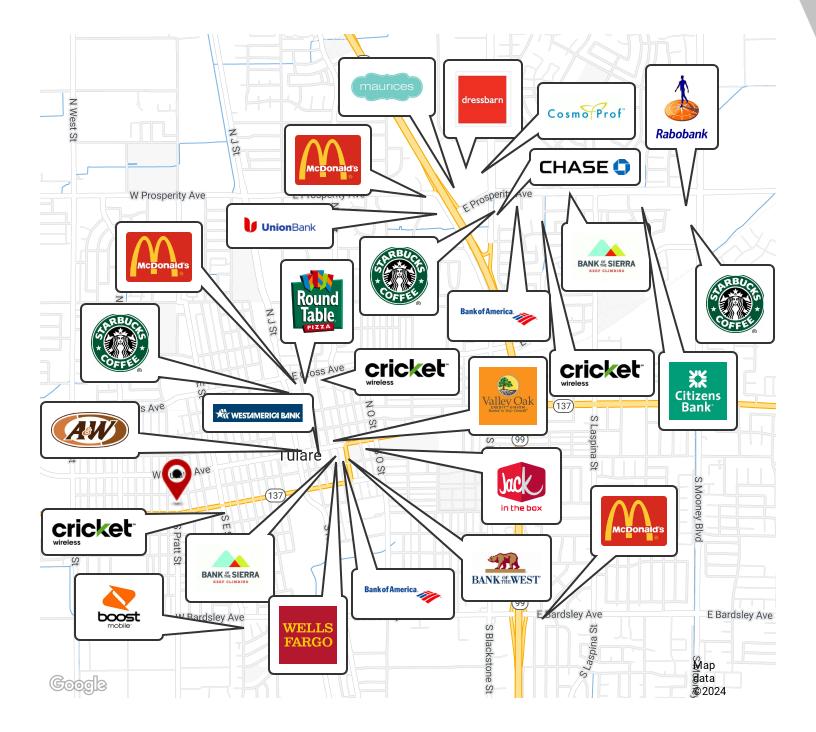

#### **LOCATION OVERVIEW**

Densely populated location off the Corner of W Inyo Avenue and S Pratt Street in Tulare, CA. Located 1.7 miles West of HWY-99 and 3.7 miles Southwest of the Tulare Outlets. The retail center is North of Bradsley Ave, South of Tulare Ave, West of S E Street and East of Sacramento Street. Surrounded by quality tenant including Sunshine Natural Health, International Movies, Mariscos Pepe's and Town, Country Git & Go and many more!