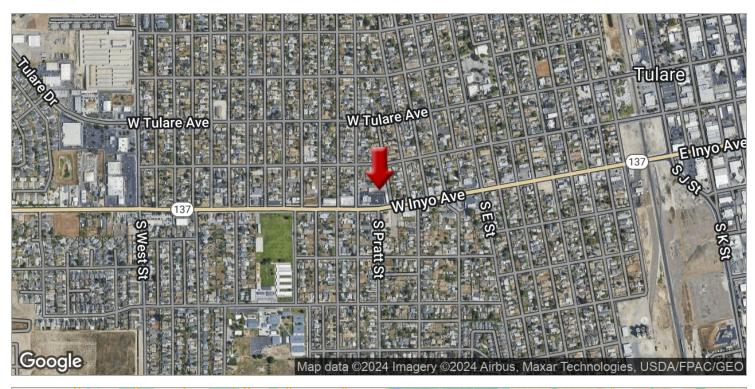

#### **LOCATION OVERVIEW**

Densely populated location off the Corner of W Inyo Avenue and S Pratt Street in Tulare, CA. Located 1.7 miles West of HWY-99 and 3.7 miles Southwest of the Tulare Outlets. The retail center is North of Bradsley Ave, South of Tulare Ave, West of S E Street and East of Sacramento Street. Surrounded by quality tenant including Sunshine Natural Health, International Movies, Mariscos Pepe's and Town, Country Git & Go and many more!