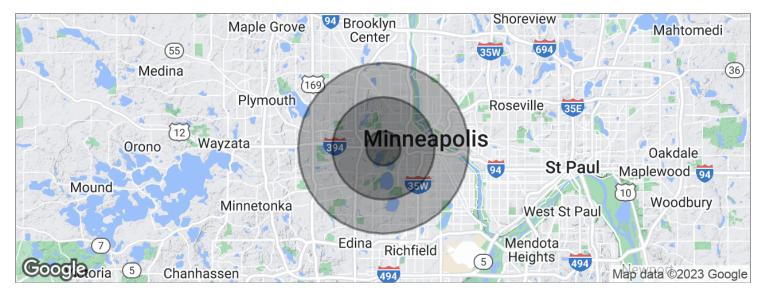

# I-394 FRONTAGE OFFICE SUITE AVAILABLE

2801 Wayzata Blvd S, Minneapolis, MN 55405

| POPULATION                            | 1 MILE          | 3 MILES               | 5 MILES                |
|---------------------------------------|-----------------|-----------------------|------------------------|
| Total population                      | 8,404           | 158,156               | 448,013                |
| Median age                            | 40.6            | 32.5                  | 33.6                   |
| Median age (male)                     | 40.0            | 32.3                  | 33.3                   |
| Median age (Female)                   | 41.4            | 32.8                  | 34.0                   |
|                                       |                 |                       |                        |
| HOUSEHOLDS & INCOME                   | 1 MILE          | 3 MILES               | 5 MILES                |
| HOUSEHOLDS & INCOME  Total households | 1 MILE<br>3,834 | <b>3 MILES</b> 78,494 | <b>5 MILES</b> 201,326 |
|                                       |                 |                       |                        |
| Total households                      | 3,834           | 78,494                | 201,326                |

<sup>\*</sup> Demographic data derived from 2020 ACS - US Census