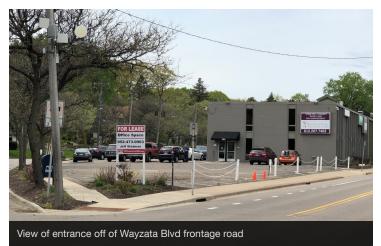

# I-394 FRONTAGE OFFICE SUITE AVAILABLE

2801 Wayzata Blvd S, Minneapolis, MN 55405

### **PROPERTY HIGHLIGHTS**

- Lower level: 1,081 RSF with 3 private offices, reception and conference room
- Common Training room/conference room and kitchenette
- · On site (no fee) parking on east & south side of building
- Easy access to I-394 at Penn Ave, minutes to downtown Minneapolis & west suburbs
- I-394 frontage (125,000 VPD)