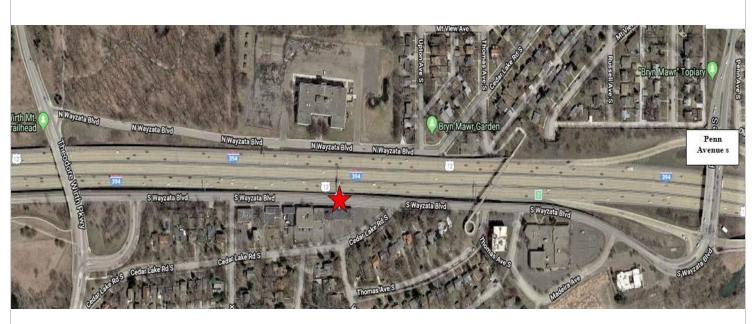

# I-394 FRONTAGE OFFICE SUITE AVAILABLE

2801 Wayzata Blvd S, Minneapolis, MN 55405

### **PROPERTY HIGHLIGHTS**

- Lower level: 1,081 RSF with 3 private offices, reception and conference room
- Common Training room/conference room and kitchenette
- · On site (no fee) parking on east & south side of building
- Easy access to I-394 at Penn Ave, minutes to downtown Minneapolis & west suburbs
- I-394 frontage (125,000 VPD)