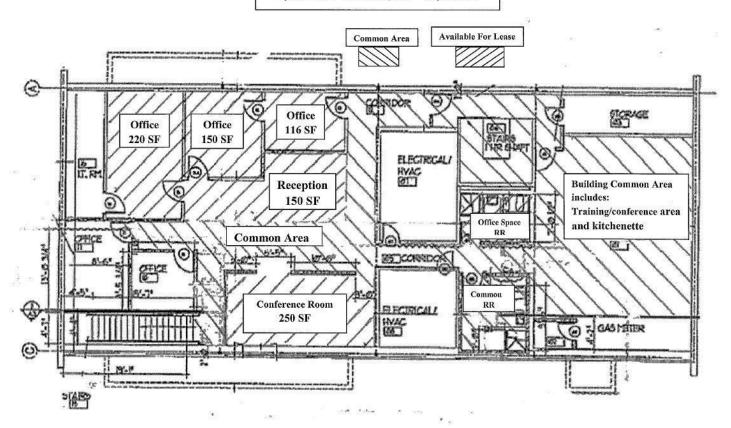

# Lower Level Floor Plan 2801 Wayzata Blvd, Minneapolis

\$10/FT (base rent) plus \$9.50/FT (CAM/Taxes est.2019) = \$19.50/FT

1,081 RSF x \$19.50/FT= \$1,756.63

# **PROPERTY OVERVIEW**

Lower Level suite has 3 private offices, reception, common restrooms, kitchenette and conference room. Free onsite parking, common conference/training room in lower level.

### **PROPERTY HIGHLIGHTS**

- Lower level: 1,081 RSF with 3 private offices, reception and conference room
- Common Training room/conference room and kitchenette
- · On site (no fee) parking on east & south side of building
- Easy access to I-394 at Penn Ave, minutes to downtown Minneapolis & west suburbs
- I-394 frontage (125,000 VPD)