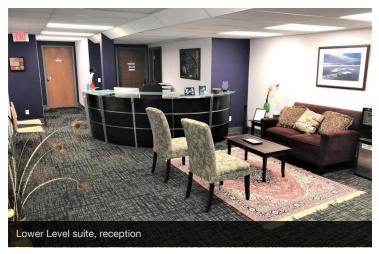

# **PROPERTY OVERVIEW**

Lower Level suite has 3 private offices, reception, common restrooms, kitchenette and conference room. Free onsite parking, common conference/training room in lower level.

### **PROPERTY HIGHLIGHTS**

- Lower level: 1,081 RSF with 3 private offices, reception and conference room
- Common Training room/conference room and kitchenette
- · On site (no fee) parking on east & south side of building
- Easy access to I-394 at Penn Ave, minutes to downtown Minneapolis & west suburbs
- I-394 frontage (125,000 VPD)