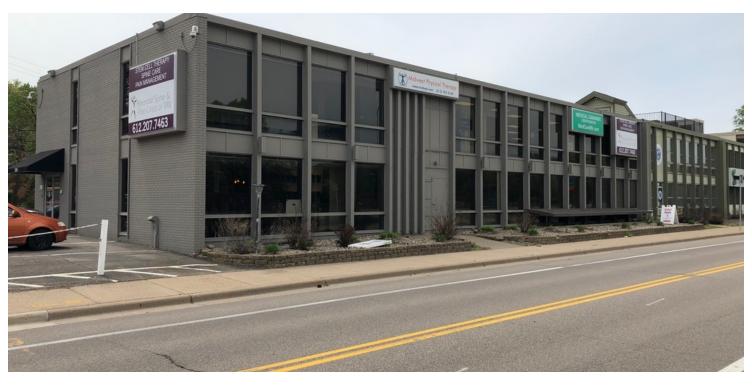

# I-394 FRONTAGE OFFICE SUITE AVAILABLE

2801 Wayzata Blvd S, Minneapolis, MN 55405

## **OFFERING SUMMARY**

| AVAILABLE SF:  | 1,081 SF            |
|----------------|---------------------|
| LEASE RATE:    | \$10.00 SF/yr (NNN) |
| LOT SIZE:      | 0.46 Acres          |
| BUILDING SIZE: | 12,000 SF           |
| RENOVATED:     | 2018                |
| ZONING:        | B-1                 |

### **PROPERTY HIGHLIGHTS**

- Lower level: 1,081 RSF with 3 private offices, reception and conference room
- Common Training room/conference room and kitchenette
- · On site (no fee) parking on east & south side of building
- Easy access to I-394 at Penn Ave, minutes to downtown Minneapolis & west suburbs
- I-394 frontage (125,000 VPD)