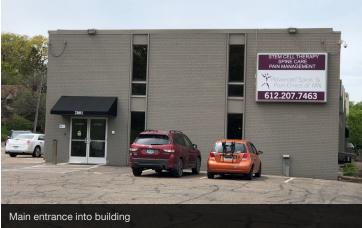

# **PROPERTY OVERVIEW**

Lower Level suite has 3 private offices, reception, common restrooms, kitchenette and conference room. Free onsite parking, common conference/training room in lower level.

### **PROPERTY HIGHLIGHTS**

- Lower level: 1,081 RSF with 3 private offices, reception and conference room
- Common Training room/conference room and kitchenette
- · On site (no fee) parking on east & south side of building
- Easy access to I-394 at Penn Ave, minutes to downtown Minneapolis & west suburbs
- I-394 frontage (125,000 VPD)