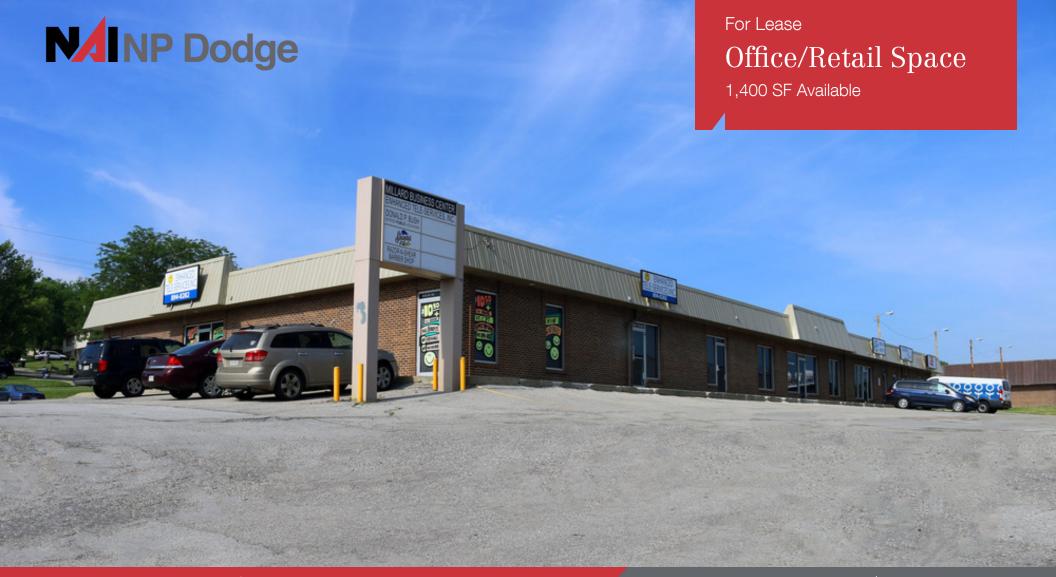

5550 S 138th Street | Omaha, NE 68137

## **Property Features**

- · Located just south of Q Street and Millard Avenue
- Close proximity to retailers and restaurants
- · One bay remaining
- NNN Expenses: \$3.50 PSF

\$10 PSF (NNN)

13321 California Street, Suite 105 Omaha, NE 68154 402 255 6060 nainpdodge.com