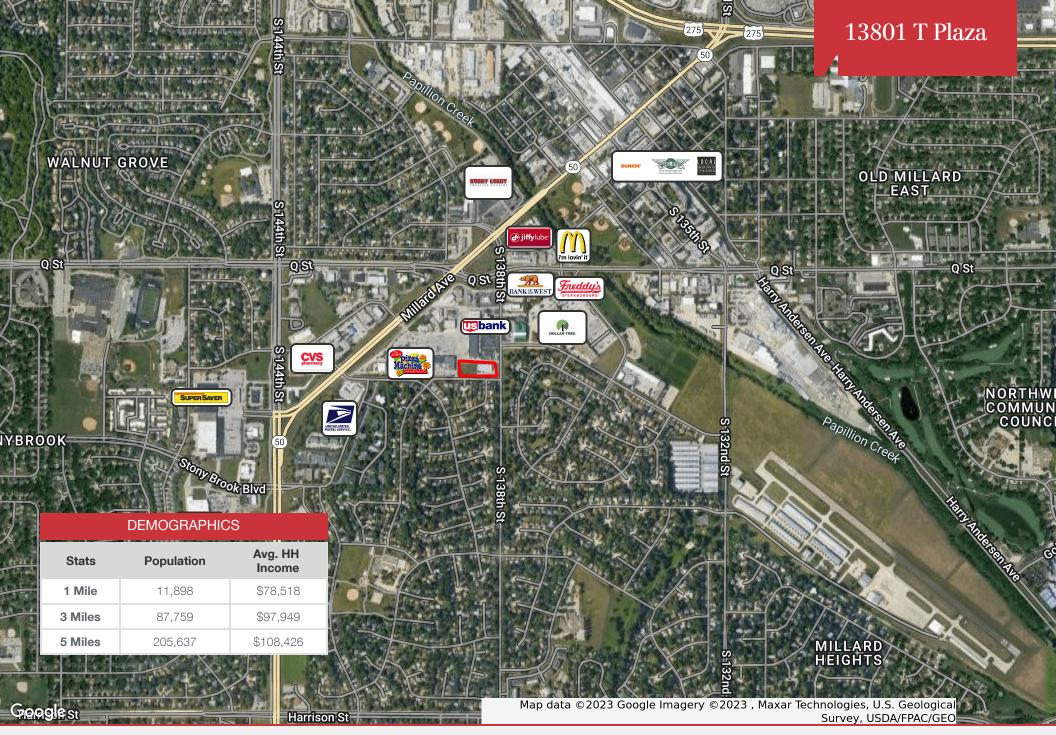

5550 S 138th Street | Omaha, NE 68137

## **Property Features**

- · Located just south of Q Street and Millard Avenue
- Close proximity to retailers and restaurants
- · One bay remaining
- NNN Expenses: \$3.50 PSF

\$10 PSF (NNN)

13321 California Street, Suite 105 Omaha, NE 68154 402 255 6060 nainpdodge.com