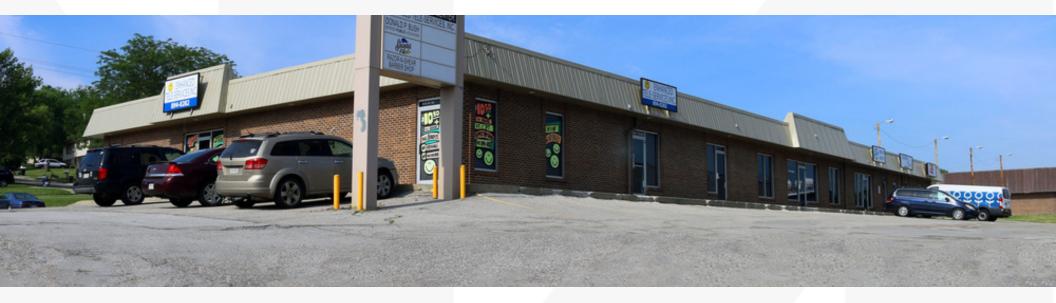

5550 S 138th Street | Omaha, NE 68137

## **Property Features**

- · Located just south of Q Street and Millard Avenue
- Close proximity to retailers and restaurants
- · One bay remaining
- NNN Expenses: \$3.50 PSF

\$10 PSF (NNN)

13321 California Street, Suite 105 Omaha, NE 68154 402 255 6060 nainpdodge.com