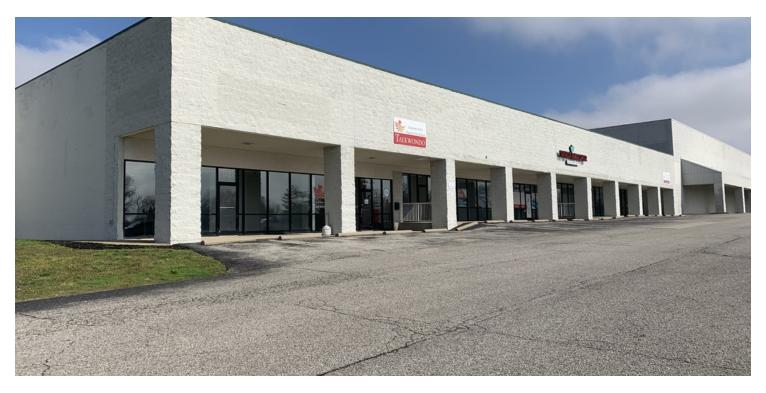

### **PROPERTY OVERVIEW**

Five Retail spaces for lease ranging from 1,000 SF to 5,110 SF. Located on the southwest side of the center. Each unit has its own entryway. Four of the units are finished out with the fifth as a shell with roughed out plumbing.

1 is built out for a restaurant 1 is a turn-key office space 1 comes with excellent finishes The others are ready for the tenant's needs.

There is Ample parking and good visibility.

#### **PROPERTY HIGHLIGHTS**

- Units for Lease from 1.000 SF to 5.110 SF
- \$11 / SF
- Ask about Incentives to Lease Now
- Excellent Location