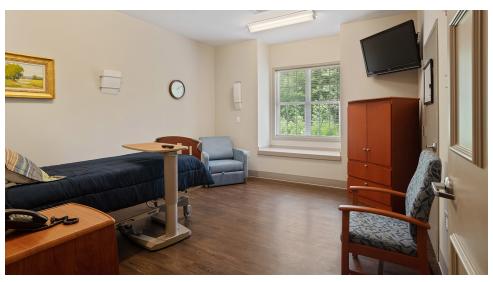

#### **PROPERTY OVERVIEW**

Bull Realty is pleased to offer this recently renovated healthcare facility, originally built as a hospice care center. This property is 8,878 SF, situated on 3.09 acres and zoned O-I.

The facility has been updated with new tenant improvements and is configured as follows: 12 patient rooms suitable for double occupancy, reception/lobby area, two offices, chapel, conference room, nurses' work room, dining room, staff breakroom/kitchenette, laundry room, medical waste room, linen storage room, supply room, medication room and utility/wash room. Each patient room contains a living area and a shared bathroom arrangement with shower, commode and sink. All units are fully furnished.

#### **PROPERTY HIGHLIGHTS**

- 8,878 SF healthcare residential facility
- 12-unit/ 24-bed patient/resident fully-furnished units suitable for double occupancy
- Built in 2008 and just upgraded with new tenant improvements
- New 10' ceilings with 8' wide halls, sprinkler system, video cameras, patient call system, alarm system and emergency backup generator
- Located in the immediate vicinity of Piedmont Fayette Hospital
- Average Net Worth for 65 to 74 Age Group is \$1,175,722 (10-mile Radius)
- 3.09 acres zoned O-I