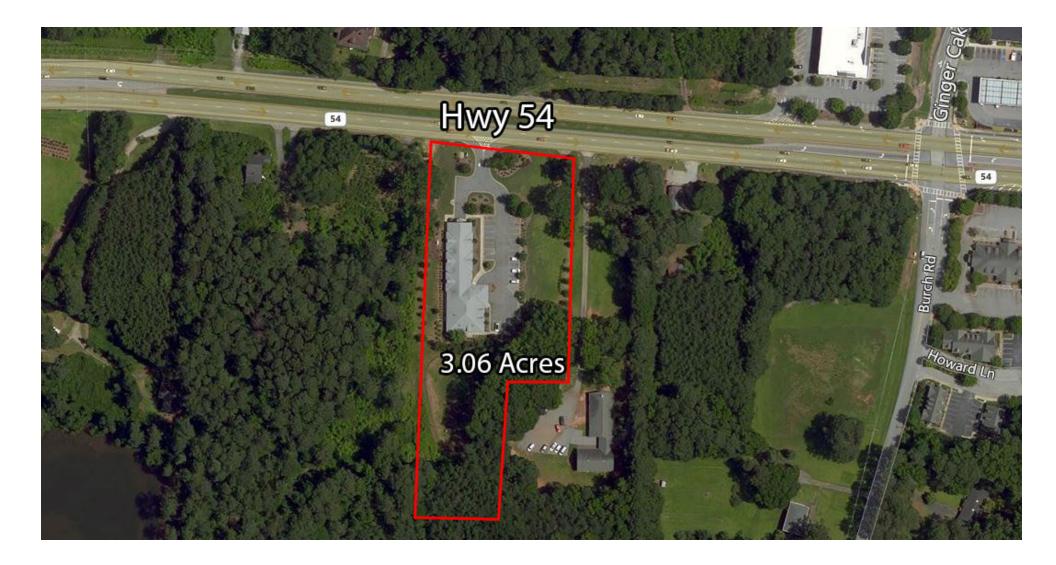

#### **PROPERTY OVERVIEW**

Bull Realty is pleased to offer this recently renovated healthcare facility, originally built as a hospice care center. This property is 8,878 SF, situated on 3.09 acres and zoned O-I.

**PRICE | \$1,950,000** 

| Address:       | 1008 GA 54 W, Fayetteville, GA 30214 |
|----------------|--------------------------------------|
| County:        | Fayette                              |
| Building Size: | 8,878 SF                             |
| Year Built:    | 2008                                 |
| No Units:      | 12                                   |
| Site Size:     | 3.09 Acres                           |
| Occupancy:     | Occupied by Bridgeway Hospice        |
| Parcel ID:     | 0522 007                             |
| Zoning:        | O-I                                  |
| Proposed Use:  | Healthcare Residential Facility      |
| Sale Price:    | \$1,950,000                          |
|                |                                      |