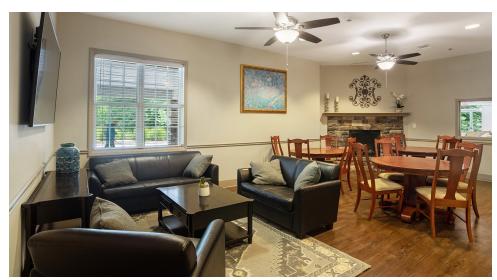

#### **PROPERTY OVERVIEW**

Bull Realty is pleased to offer this recently renovated healthcare facility, originally built as a hospice care center. This property is 8,878 SF, situated on 3.09 acres and zoned O-I.

The facility has been updated with new tenant improvements and is configured as follows: 12 patient rooms suitable for double occupancy, reception/lobby area, two offices, chapel, conference room, nurses' work room, dining room, staff breakroom/kitchenette, laundry room, medical waste room, linen storage room, supply room, medication room and utility/wash room. Each patient room contains a living area and a shared bathroom arrangement with shower, commode and sink. All units are fully furnished.