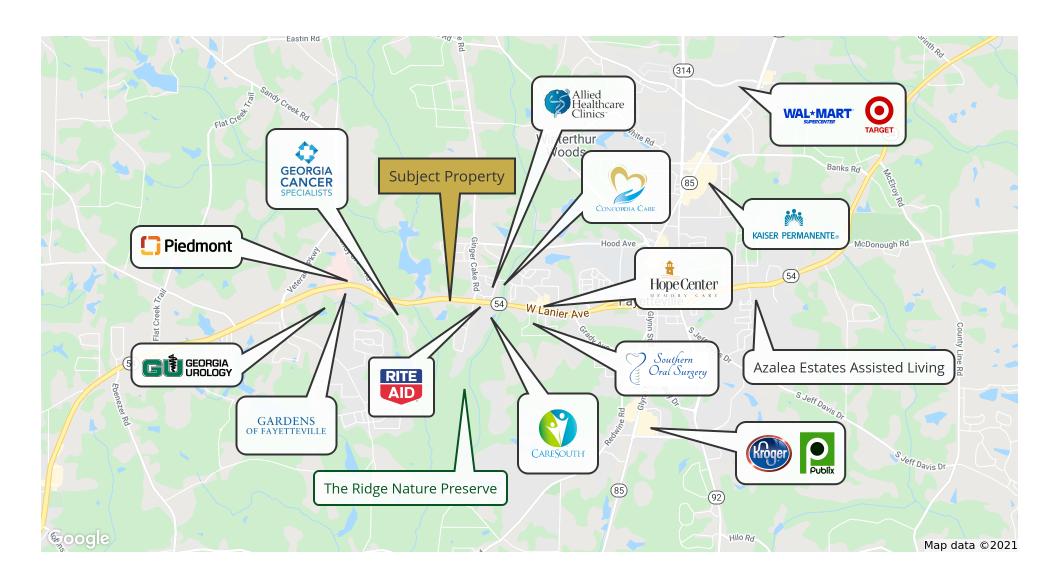

#### **PROPERTY OVERVIEW**

Bull Realty is pleased to offer this recently renovated healthcare facility, originally built as a hospice care center. This property is 8,878 SF, situated on 3.09 acres and zoned O-I.

The facility is located in Fayetteville, GA (Fayette County) and in the vicinity of Piedmont Fayette Hospital and other medical facilities.