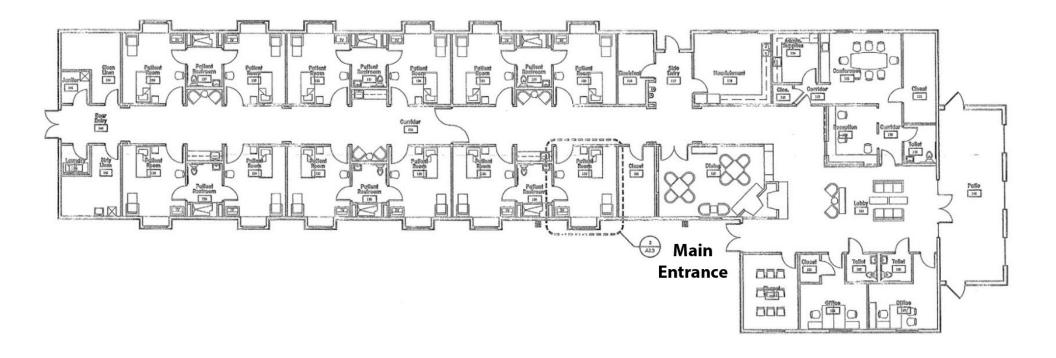

The facility has been updated with new tenant improvements and is configured as follows: 12 patient rooms suitable for double occupancy, reception/lobby area, two offices, chapel, conference room, nurses' work room, dining room, staff breakroom/kitchenette, laundry room, medical waste room, linen storage room, supply room, medication room and utility/wash room. Each patient room contains a living area and a shared bathroom arrangement with shower, commode and sink. All units are fully furnished.

#### **PROPERTY HIGHLIGHTS**

- 8,878 SF healthcare residential facility
- 12-unit/ 24-bed patient/resident fully-furnished units suitable for double occupancy
- Built in 2008 and just upgraded with new tenant improvements
- New 10' ceilings with 8' wide halls, sprinkler system, video cameras, patient call system, alarm system and emergency backup generator
- Located in the immediate vicinity of Piedmont Fayette Hospital
- Average Net Worth for 65 to 74 Age Group is \$1,175,722 (10-mile Radius)
- 3.09 acres zoned O-I