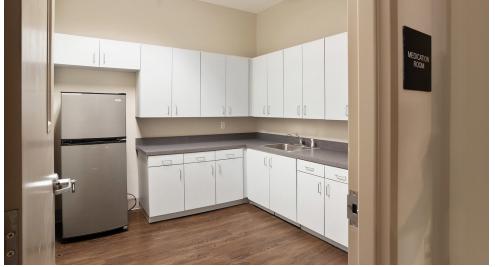

The facility has been updated with new tenant improvements and is configured as follows: 12 patient rooms suitable for double occupancy, reception/lobby area, two offices, chapel, conference room, nurses' work room, dining room, staff breakroom/kitchenette, laundry room, medical waste room, linen storage room, supply room, medication room and utility/wash room. Each patient room contains a living area and a shared bathroom arrangement with shower, commode and sink. All units are fully furnished.