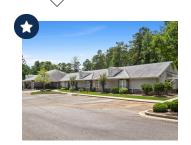

#### **PROPERTY OVERVIEW**

Bull Realty is pleased to offer this recently renovated healthcare facility, originally built as a hospice care center. This property is 8,878 SF, situated on 3.09 acres and zoned O-I.

#### SUBJECT PROPERTY

1008 GA 54 W | Fayetteville, GA 30214

Asking Price: \$1,950,000 Year Built: 2008
Building SF: 8,878 SF Site Size: 3.09 AC