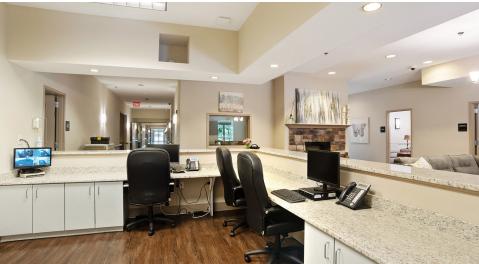

#### **PROPERTY OVERVIEW**

Bull Realty is pleased to offer this recently renovated healthcare facility, originally built as a hospice care center. This property is 8,878 SF, situated on 3.09 acres and zoned O-I.

The facility has been updated with new tenant improvements and is configured as follows: 12 patient rooms suitable for double occupancy, reception/lobby area, two offices, chapel, conference room, nurses' work room, dining room, staff breakroom/kitchenette, laundry room, medical waste room, linen storage room, supply room, medication room and utility/wash room. Each patient room contains a living area and a shared bathroom arrangement with shower, commode and sink. All units are fully furnished.

#### **PROPERTY HIGHLIGHTS**

- 8,878 SF healthcare residential facility
- 12-unit/ 24-bed patient/resident fully-furnished units suitable for double occupancy
- Built in 2008 and just upgraded with new tenant improvements
- New 10' ceilings with 8' wide halls, sprinkler system, video cameras, patient call system, alarm system and emergency backup generator
- Located in the immediate vicinity of Piedmont Fayette Hospital
- Average Net Worth for 65 to 74 Age Group is \$1,175,722 (10-mile Radius)
- 3.09 acres zoned O-I