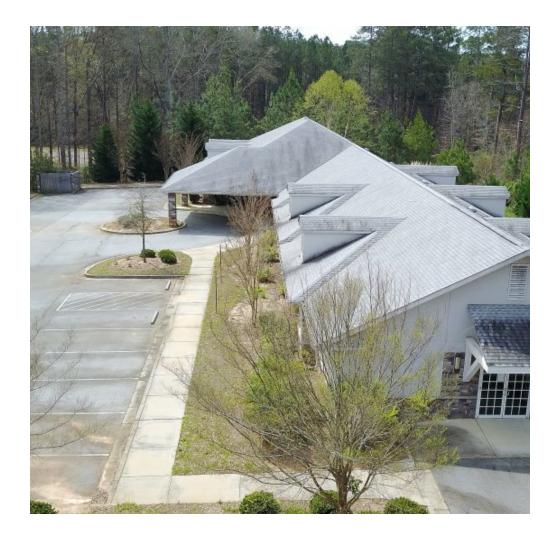

#### **PROPERTY OVERVIEW**

Bull Realty is pleased to offer this recently renovated healthcare facility, originally built as a hospice care center. This property is 8,878 SF, situated on 3.09 acres and zoned O-I.

#### **PROPERTY HIGHLIGHTS**

- 8,878 SF healthcare residential facility
- 12-unit/ 24-bed patient/resident fully-furnished units suitable for double occupancy
- Built in 2008 and just upgraded with new tenant improvements
- New 10' ceilings with 8' wide halls, sprinkler system, video cameras, patient call system, alarm system and emergency backup generator
- Located in the immediate vicinity of Piedmont Fayette Hospital
- Average Net Worth for 65 to 74 Age Group is \$1,175,722 (10-mile Radius)
- 3.09 acres zoned O-I