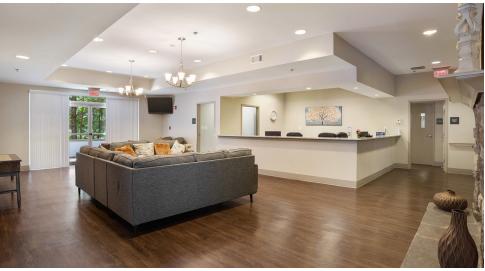

The facility has been updated with new tenant improvements and is configured as follows: 12 patient rooms suitable for double occupancy, reception/lobby area, two offices, chapel, conference room, nurses' work room, dining room, staff breakroom/kitchenette, laundry room, medical waste room, linen storage room, supply room, medication room and utility/wash room. Each patient room contains a living area and a shared bathroom arrangement with shower, commode and sink. All units are fully furnished.