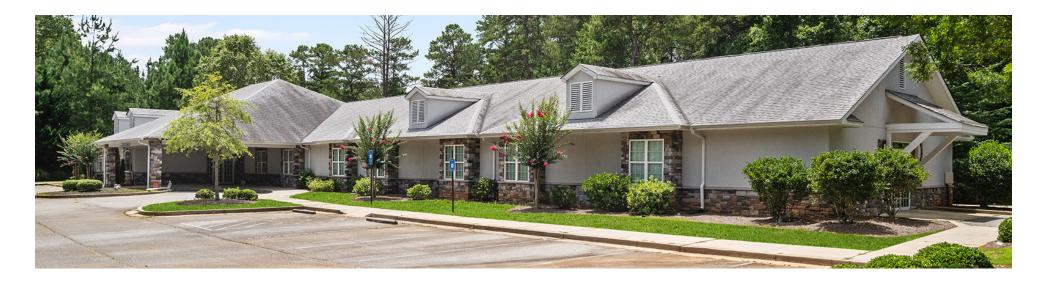

#### **PROPERTY OVERVIEW**

Bull Realty is pleased to offer this recently renovated healthcare facility, originally built as a hospice care center. This property is 8,878 SF, situated on 3.09 acres and zoned O-I.

The facility has been updated with new tenant improvements and is configured as follows: 12 patient rooms suitable for double occupancy, reception/lobby area, two offices, chapel, conference room, nurses' work room, dining room, staff breakroom/kitchenette, laundry room, medical waste room, linen storage room, supply room, medication room and utility/wash room. Each patient room contains a living area and a shared bathroom arrangement with shower, commode and sink. All units are fully furnished.

#### **PROPERTY HIGHLIGHTS**

- 8,878 SF healthcare residential facility
- 12-unit/ 24-bed patient/resident fully-furnished units suitable for double occupancy
- Built in 2008 and just upgraded with new tenant improvements
- New 10' ceilings with 8' wide halls, sprinkler system, video cameras, patient call system, alarm system and emergency backup generator
- Located in the immediate vicinity of Piedmont Fayette Hospital
- Average Net Worth for 65 to 74 Age Group is \$1,175,722 (10-mile Radius)
- 3.09 acres zoned O-I