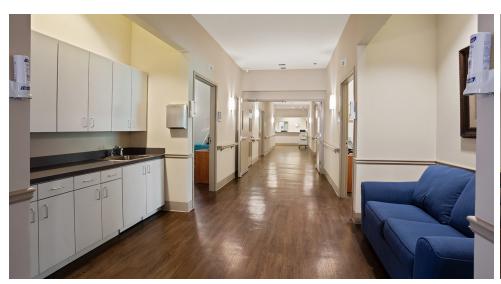

The facility has been updated with new tenant improvements and is configured as follows: 12 patient rooms suitable for double occupancy, reception/lobby area, two offices, chapel, conference room, nurses' work room, dining room, staff breakroom/kitchenette, laundry room, medical waste room, linen storage room, supply room, medication room and utility/wash room. Each patient room contains a living area and a shared bathroom arrangement with shower, commode and sink. All units are fully furnished.