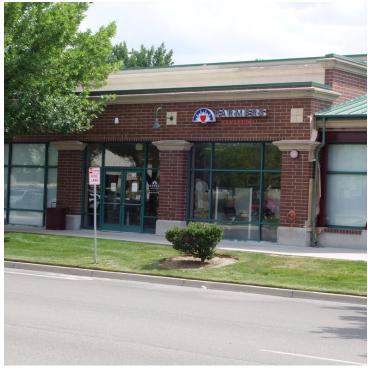

577 E. Park Blvd., Suite 100-B, Boise, ID 83702

#### PROPERTY OVERVIEW

Lee and Associates is pleased to present 1,407 SF of retail or office space located in the RAM Plaza, a convenient neighborhood retail center at the signalized hard corner of Broadway Avenue and East Park Boulevard. RAM Plaza enjoys heavy foot and vehicle traffic along with a varied mix of National, Regional and local tenants.