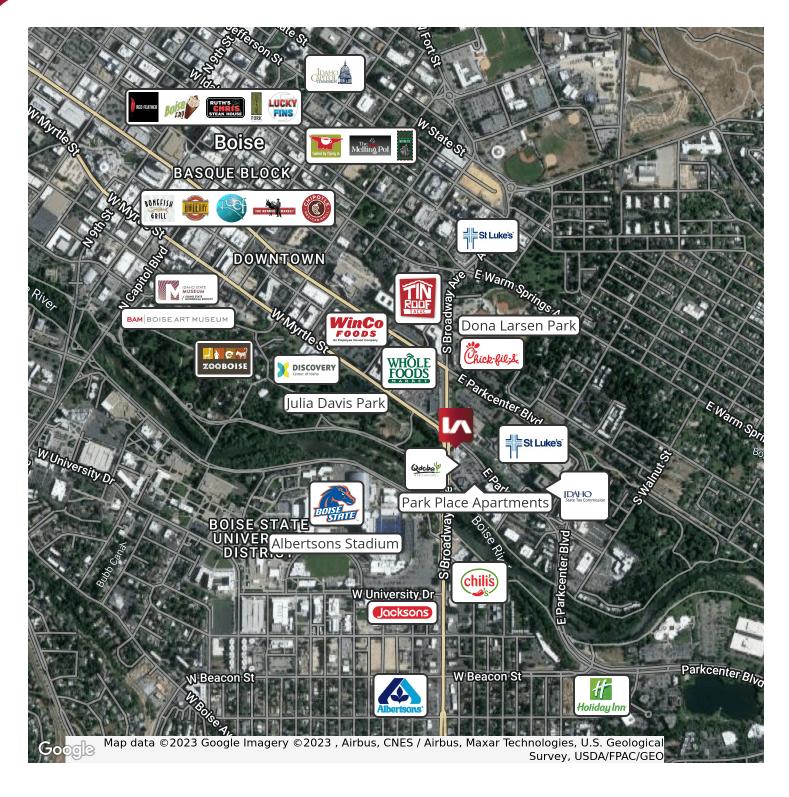

#### **LOCATION OVERVIEW**

RAM Plaza is the best located retail center in Parkcenter. It is positioned at the east gateway to Downtown and is across the street from Washington Group Plaza (556,000 SF & 550+ employees), Albertson's Stadium, Julia Davis Park and it borders the Boise River Greenbelt. RAM Plaza is two blocks from St. Luke's burgeoning Medical campus (2,800+/- daily employees & visitors), Boise State University, and Donna Larsen Park. Vehicles Per Day are 31,500 on Broadway Ave. and 15,900 on E. Park Blvd.