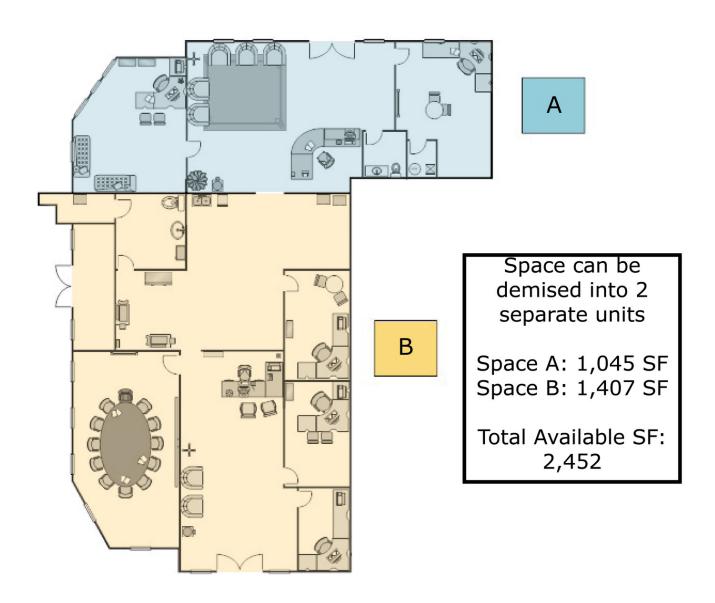

#### PROPERTY INFORMATION

**SUITE NUMBER:** 100-B

**DEMISED RATE:** \$23.00 SF/Yr

**LEASE TYPE:** NNN

**ESTIMATED NNN:** \$7.82 SF/Yr **AVAILABLE SF:** 1,407 SF

MARKET DATA

COUNTY: Ada

MARKET: Boise City/Nampa

#### PROPERTY OVERVIEW

Lee and Associates is pleased to present 1,407 SF of retail or office space located in the RAM Plaza, a convenient neighborhood retail center at the signalized hard corner of Broadway Avenue and East Park Boulevard. RAM Plaza enjoys heavy foot and vehicle traffic along with a varied mix of National, Regional and local tenants.