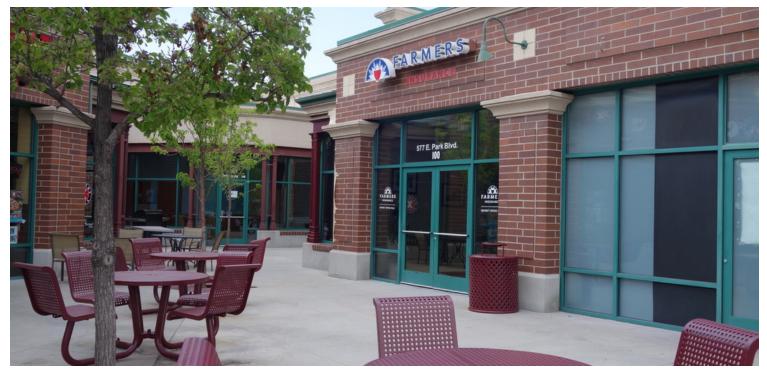

#### PROPERTY OVERVIEW

Lee and Associates is pleased to present 1,407 SF of retail or office space located in the RAM Plaza, a convenient neighborhood retail center at the signalized hard corner of Broadway Avenue and East Park Boulevard. RAM Plaza enjoys heavy foot and vehicle traffic along with a varied mix of National, Regional and local tenants.

#### **PROPERTY HIGHLIGHTS**

- Refurbished common area in 2019
- · Attractive courtyard with fixed seating and mature landscaping
- · Attractive brick and column facade
- Tenants include RAM Restaurant & Brewery, Qdoba, Palm Beach Tan, Extreme Pizza, Pat's Thai Kitchen and Valentino's Hair Salon