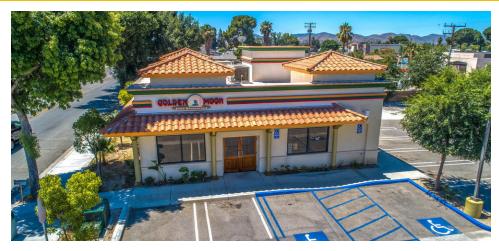

#### PROPERTY OVERVIEW

We are pleased to offer for sale an excellent opportunity to own a freestanding restaurant in the City of Hemet, near the corner of W. Florida and S. Palm Ave. The subject property is an approximately 3,300 square-foot building situated on approximately 16,988 square-foot lot (two parcels) with excellent street frontage on S. Palm Ave. The property includes all restaurant equipment and ample parking. There is an opportunity to increase business by possibly doing catering and events at the facility.

#### PROPERTY HIGHLIGHTS

- +/- 3,300 Free-Standing Restaurant on +/- 16,988 SF Lot
- Across from Wal-Mart Neighborhood Market
- Occupancy Max at 158 people
- Ample parking (31 Spaces)
- High End restaurant equipment & fixtures

# **ADDITIONAL PHOTOS**

TONY M. GUGLIELMO, CCIM 909.786.4302 tony@alliedcre.com CalDRE #01301532