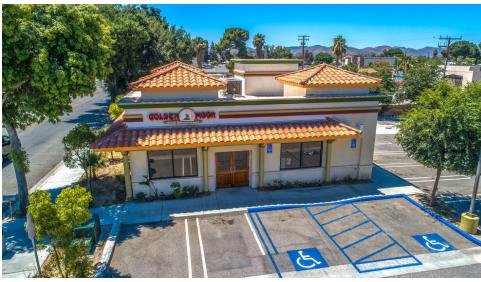

#### PROPERTY OVERVIEW

We are pleased to offer for sale an excellent opportunity to own a freestanding restaurant in the City of Hemet, near the corner of W. Florida and S. Palm Ave. The subject property is an approximately 3,300 square-foot building situated on approximately 16,988 square-foot lot (two parcels) with excellent street frontage on S. Palm Ave. The property includes all restaurant equipment and ample parking. There is an opportunity to increase business by possibly doing catering and events at the facility.

#### LOCATION OVERVIEW

This is a prime location with 86 feet of street frontage on S. Palm Ave, just South of W. Florida. Neighboring businesses include Walmart, Starbucks, Mobil Gas Station and Auto Repair Shop.

#### PROPERTY HIGHLIGHTS

- +/- 3,300 Free-Standing Restaurant on +/- 16,988 SF Lot
- Across from Wal-Mart Neighborhood Market
- Occupancy Max at 158 people
- Ample parking (31 Spaces)
- High End restaurant equipment & fixtures