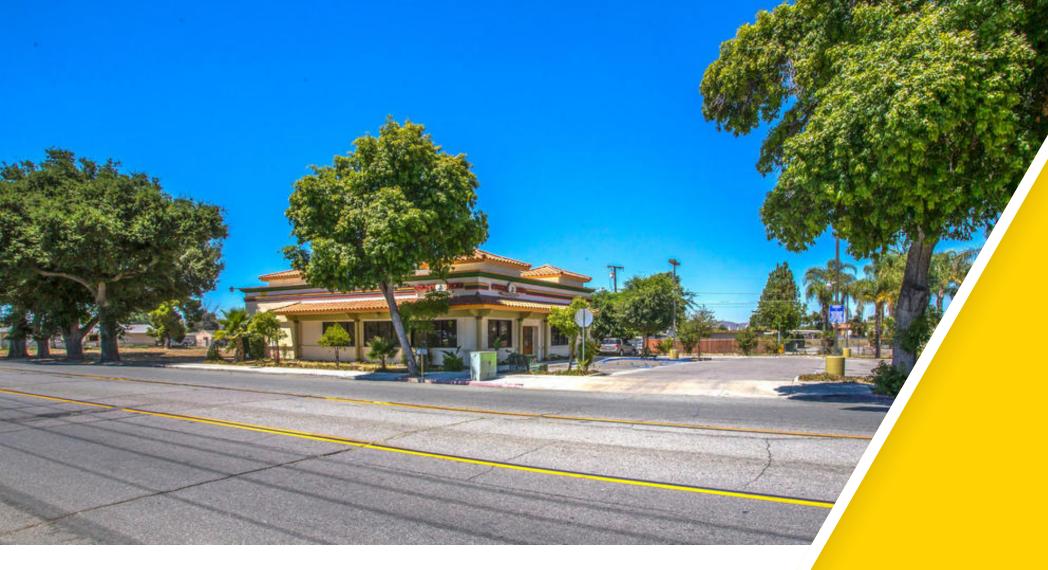

### FREE STANDING RESTAURANT

137 S. PALM AVE, HEMET, CA 92543

9327 Fairway View Place, Suite 300 // Rancho Cucamonga, CA 91730 // 909.786.4300 // alliedcommercialrealestate.com

**COMMERCIAL REAL ESTATE** 

#### PROPERTY OVERVIEW

We are pleased to offer for sale an excellent opportunity to own a freestanding restaurant in the City of Hemet, near the corner of W. Florida and S. Palm Ave. The subject property is an approximately 3,300 square-foot building situated on approximately 16,988 square-foot lot (two parcels) with excellent street frontage on S. Palm Ave. The property includes all restaurant equipment and ample parking. There is an opportunity to increase business by possibly doing catering and events at the facility.

#### LOCATION OVERVIEW

This is a prime location with 86 feet of street frontage on S. Palm Ave, just South of W. Florida. Neighboring businesses include Walmart, Starbucks, Mobil Gas Station and Auto Repair Shop.