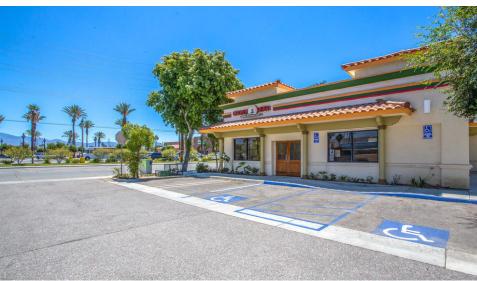

#### PROPERTY OVERVIEW

We are pleased to offer for sale an excellent opportunity to own a freestanding restaurant in the City of Hemet, near the corner of W. Florida and S. Palm Ave. The subject property is an approximately 3,300 square-foot building situated on approximately 16,988 square-foot lot (two parcels) with excellent street frontage on S. Palm Ave. The property includes all restaurant equipment and ample parking. There is an opportunity to increase business by possibly doing catering and events at the facility.

#### LOCATION OVERVIEW

This is a prime location with 86 feet of street frontage on S. Palm Ave, just South of W. Florida. Neighboring businesses include Walmart, Starbucks, Mobil Gas Station and Auto Repair Shop.