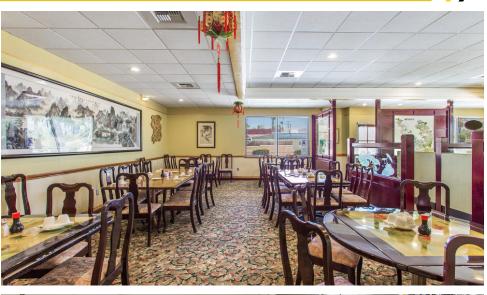

#### PROPERTY OVERVIEW

We are pleased to offer for sale an excellent opportunity to own a freestanding restaurant in the City of Hemet, near the corner of W. Florida and S. Palm Ave. The subject property is an approximately 3,300 square-foot building situated on approximately 16,988 square-foot lot (two parcels) with excellent street frontage on S. Palm Ave. The property includes all restaurant equipment and ample parking. There is an opportunity to increase business by possibly doing catering and events at the facility.

#### PROPERTY HIGHLIGHTS

- +/- 3,300 Free-Standing Restaurant on +/- 16,988 SF Lot
- Across from Wal-Mart Neighborhood Market
- Occupancy Max at 158 people
- Ample parking (31 Spaces)
- High End restaurant equipment & fixtures