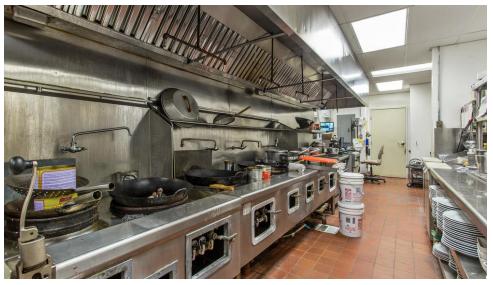

#### PROPERTY HIGHLIGHTS

- +/- 3,300 Free-Standing Restaurant on +/- 16,988 SF Lot
- Across from Wal-Mart Neighborhood Market
- Occupancy Max at 158 people
- Ample parking (31 Spaces)
- High End restaurant equipment & fixtures

# **ADDITIONAL PHOTOS**

TONY M. GUGLIELMO, CCIM 909.786.4302 tony@alliedcre.com CalDRE #01301532

# **ADDITIONAL PHOTOS**

**TONY M. GUGLIELMO, CCIM** 909.786.4302

tony@alliedcre.com CalDRE #01301532