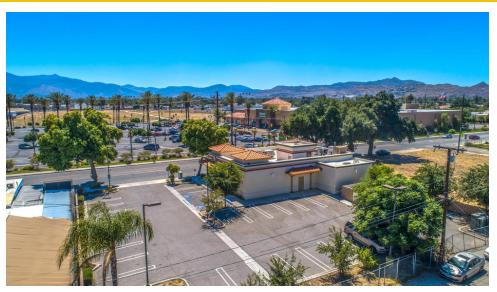

#### PROPERTY OVERVIEW

We are pleased to offer for sale an excellent opportunity to own a freestanding restaurant in the City of Hemet, near the corner of W. Florida and S. Palm Ave. The subject property is an approximately 3,300 square-foot building situated on approximately 16,988 square-foot lot (two parcels) with excellent street frontage on S. Palm Ave. The property includes all restaurant equipment and ample parking. There is an opportunity to increase business by possibly doing catering and events at the facility.

#### LOCATION OVERVIEW

This is a prime location with 86 feet of street frontage on S. Palm Ave, just South of W. Florida. Neighboring businesses include Walmart, Starbucks, Mobil Gas Station and Auto Repair Shop.

# **ADDITIONAL PHOTOS**

**TONY M. GUGLIELMO, CCIM** 909.786.4302

tony@alliedcre.com CalDRE #01301532