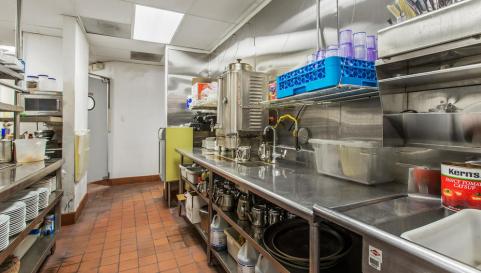

#### PROPERTY OVERVIEW

We are pleased to offer for sale an excellent opportunity to own a freestanding restaurant in the City of Hemet, near the corner of W. Florida and S. Palm Ave. The subject property is an approximately 3,300 square-foot building situated on approximately 16,988 square-foot lot (two parcels) with excellent street frontage on S. Palm Ave. The property includes all restaurant equipment and ample parking. There is an opportunity to increase business by possibly doing catering and events at the facility.

#### PROPERTY HIGHLIGHTS

- +/- 3,300 Free-Standing Restaurant on +/- 16,988 SF Lot
- Across from Wal-Mart Neighborhood Market
- Occupancy Max at 158 people
- Ample parking (31 Spaces)
- High End restaurant equipment & fixtures