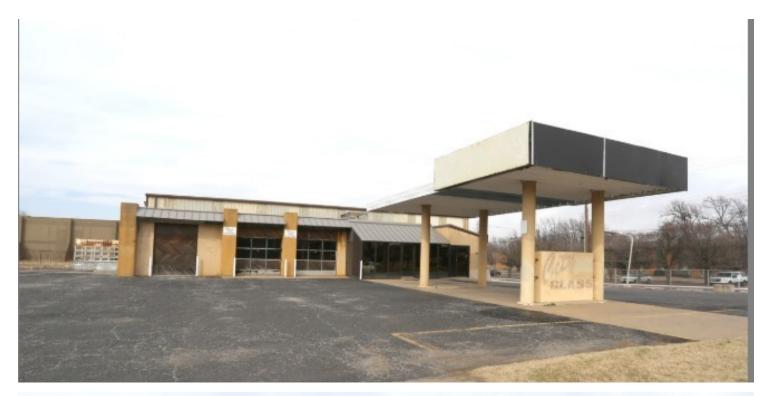

### **PROPERTY OVERVIEW**

This fully leased 6,290 square foot property has approximately 4,000 square feet of warehouse space with 20' tall ceilings with two 18' overhead doors. The property fronts SW 59th and is located between Western and Walker and is convenient to I-35, I-240 and I-40.

#### **PROPERTY HIGHLIGHTS**

• Currently leased to a Cannabis operator with four years left on lease.

601 SW 59TH, OKLAHOMA CITY, OK 73109

601 SW 59TH, OKLAHOMA CITY, OK 73109

601 SW 59TH, OKLAHOMA CITY, OK 73109