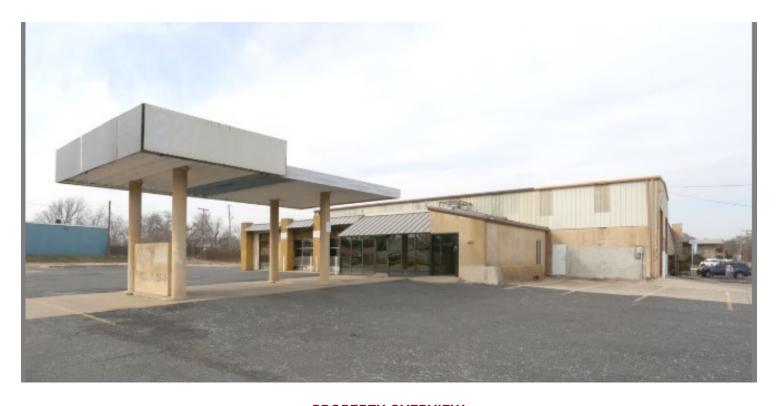

### **PROPERTY OVERVIEW**

This fully leased 6,290 square foot property has approximately 4,000 square feet of warehouse space with 20' tall ceilings with two 18' overhead doors. The property fronts SW 59th and is located between Western and Walker and is convenient to I-35, I-240 and I-40.

#### **PROPERTY HIGHLIGHTS**

• Currently leased to a Cannabis operator with four years left on lease.

601 SW 59TH, OKLAHOMA CITY, OK 73109

601 SW 59TH, OKLAHOMA CITY, OK 73109

601 SW 59TH, OKLAHOMA CITY, OK 73109