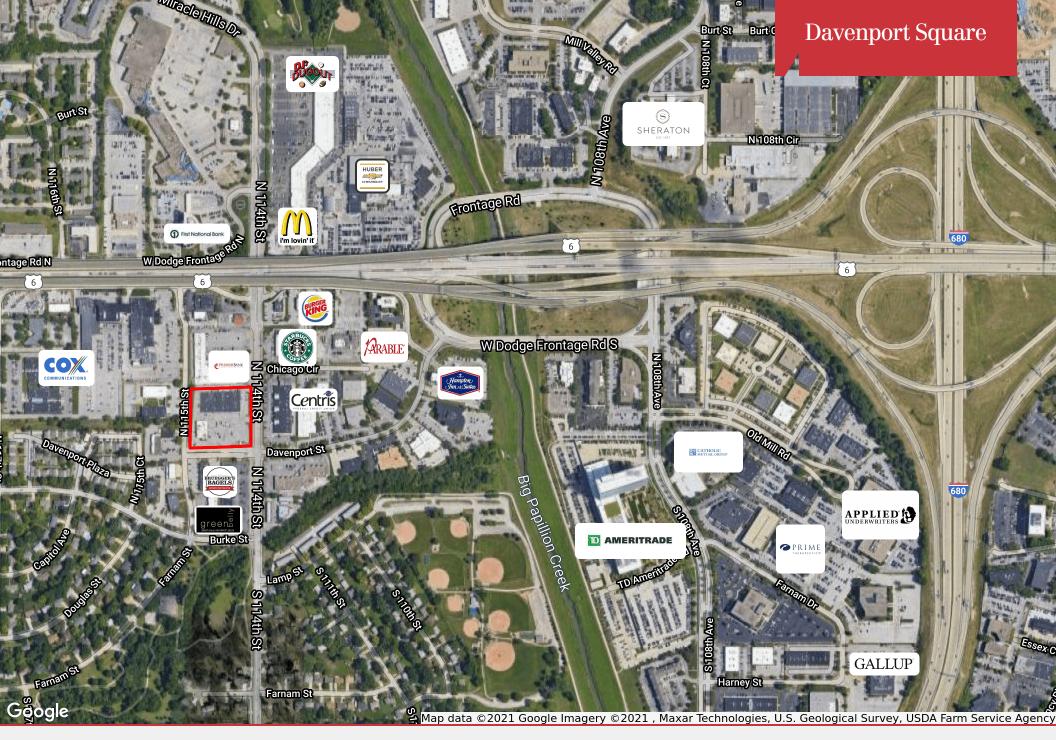

## N/INP Dodge

For Lease **Retail/Office Space** 1,000 SF Available Now!

11408 Davenport Street | Omaha, NE 68154

## **Property Features**

- Join Nebraska Dance, Stories Coffee and Green Onion bar
- Perfect for small business that would benefit from families that frequent tenant neighbors

mine

- New ADA restroom, HVAC unit, and concrete floor
- Storefront and street signage
- Estimated operating expenses: \$4.50 PSF