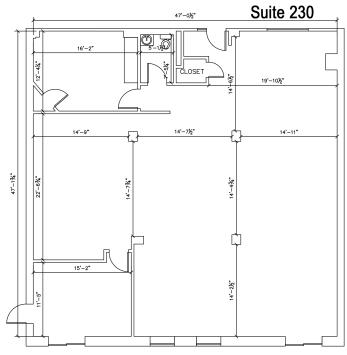

#### **PROPERTY HIGHLIGHTS**

- Suite 210 /2,165 sf/ The suite has 6 offices, conference room, workroom, kitchenette and private restroom. Move-in ready.
- Suite 230/ 2,388 sf/ The suite has 1 private office, kitchen and private restroom. The remainder of the space is left open for cubicles or an open-office environment.
- Suites 210 and 230 can be combined for a total of 4,553 sf.