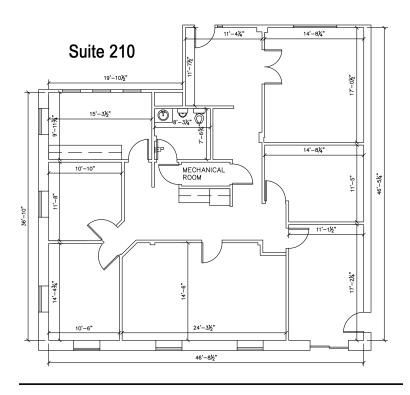

#### **PROPERTY HIGHLIGHTS**

- Suite 210 /2,165 sf/ The suite has 6 offices, conference room, workroom, kitchenette and private restroom. Move-in ready.
- Suite 230/ 2,388 sf/ The suite has 1 private office, kitchen and private restroom. The remainder of the space is left open for cubicles or an open-office environment.
- Suites 210 and 230 can be combined for a total of 4,553 sf.