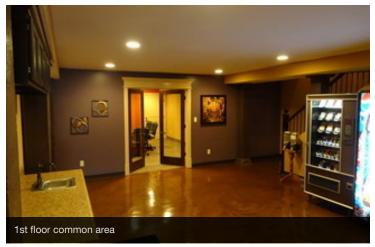

### **PROPERTY OVERVIEW**

Historic, renovated office building. Shared amenities include 2 beautifully appointed conference rooms, break area and common area restrooms. Large windows, high ceilings & exposed beams in many of the suites and common areas.