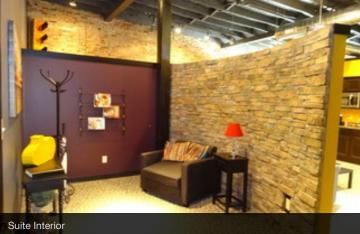

### **PROPERTY OVERVIEW**

Historic, renovated office building. Shared amenities include 2 beautifully appointed conference rooms, break area and common area restrooms. Large windows, high ceilings & exposed beams in many of the suites and common areas.

#### **PROPERTY HIGHLIGHTS**

- Suite 210 /2,165 sf/ The suite has 6 offices, conference room, workroom, kitchenette and private restroom. Move-in ready.
- Suite 230/ 2,388 sf/ The suite has 1 private office, kitchen and private restroom. The remainder of the space is left open for cubicles or an open-office environment.
- Suites 210 and 230 can be combined for a total of 4,553 sf.