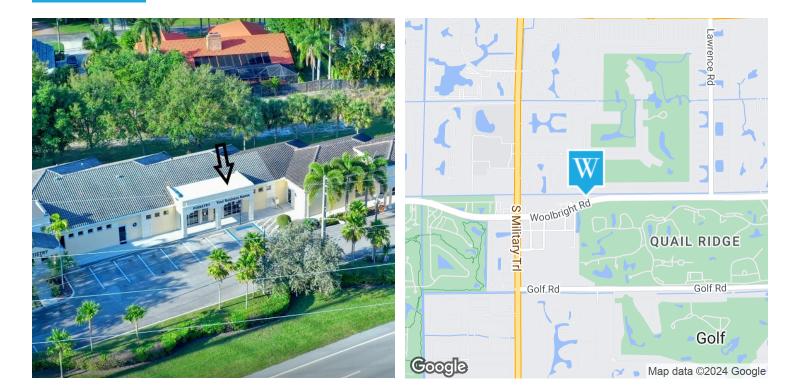

### WILLIAM RAVEIS Professional or Medical Office Space

3399 Woolbright Road, Boynton Beach, FL 33436

#### **PROPERTY OVERVIEW**

Professional or medical office space with reception area and 3 private offices plus a storage room. Very clean and functional. Signage allowed on outside facade of building for the name of your business. Parking available in front of building with huge parking lot next to building for overflow.