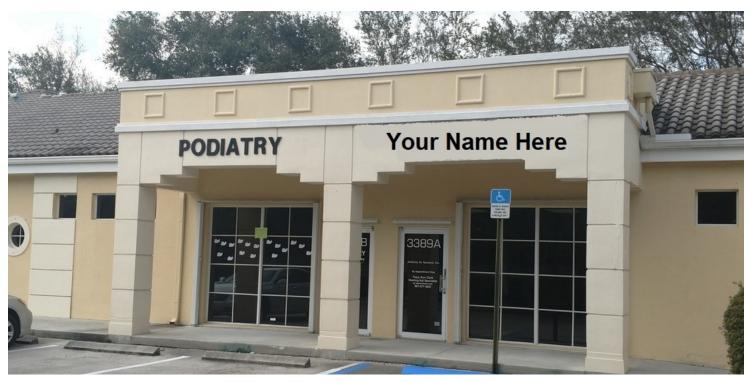

#### **PROPERTY OVERVIEW**

Professional or medical office space with reception area and 3 private offices plus a storage room. Very clean and functional. Signage allowed on outside facade of building for the name of your business. Parking available in front of building with huge parking lot next to building for overflow.

#### **PROPERTY HIGHLIGHTS**

- Professional or medical office use
- 4 enclosed offices
- Reception Area with Window
- 25,037 Daily Traffic Counts 2017
- Large Parking Lot for Customers
- Surrounded by Professionals Only
- CAM is \$8.25/SF/YR