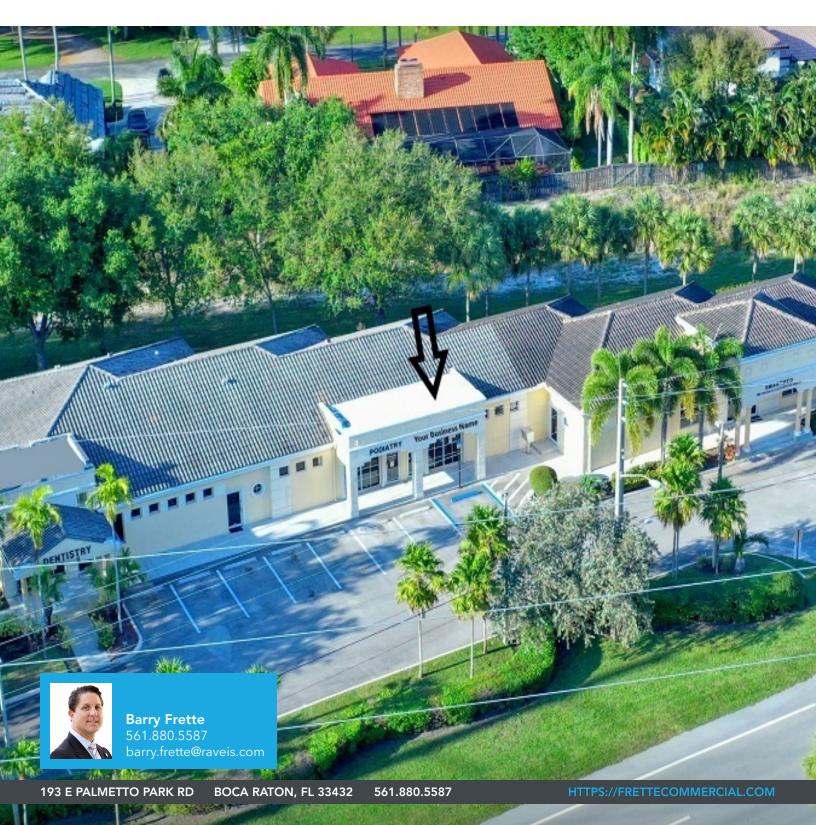

### WILLIAM RAVEIS Professional or Medical Office Space

3399 Woolbright Road, Boynton Beach, FL 33436

#### **PROPERTY OVERVIEW**

Professional or medical office space with reception area and 3 private offices plus a storage room. Very clean and functional. Signage allowed on outside facade of building for the name of your business. Parking available in front of building with huge parking lot next to building for overflow.

#### **PROPERTY HIGHLIGHTS**

- Professional or medical office use
- 4 enclosed offices
- Reception Area with Window
- 25,037 Daily Traffic Counts 2017
- Large Parking Lot for Customers
- Surrounded by Professionals Only
- CAM is \$8.25/SF/YR