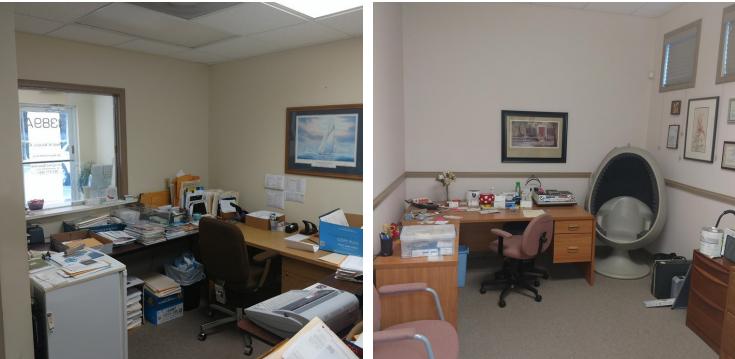

#### **PROPERTY OVERVIEW**

Professional or medical office space with reception area and 3 private offices plus a storage room. Very clean and functional. Signage allowed on outside facade of building for the name of your business. Parking available in front of building with huge parking lot next to building for overflow.

#### **PROPERTY HIGHLIGHTS**

- Professional or medical office use
- 4 enclosed offices
- Reception Area with Window
- 25,037 Daily Traffic Counts 2017
- Large Parking Lot for Customers
- Surrounded by Professionals Only
- CAM is \$8.25/SF/YR