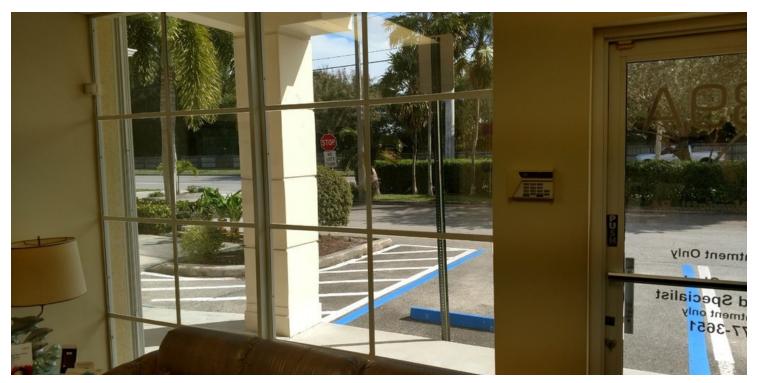

#### **PROPERTY OVERVIEW**

Professional or medical office space with reception area and 3 private offices plus a storage room. Very clean and functional. Signage allowed on outside facade of building for the name of your business. Parking available in front of building with huge parking lot next to building for overflow.

#### **PROPERTY HIGHLIGHTS**

- Professional or medical office use
- 4 enclosed offices
- Reception Area with Window
- 25,037 Daily Traffic Counts 2017
- Large Parking Lot for Customers
- Surrounded by Professionals Only
- CAM is \$8.25/SF/YR