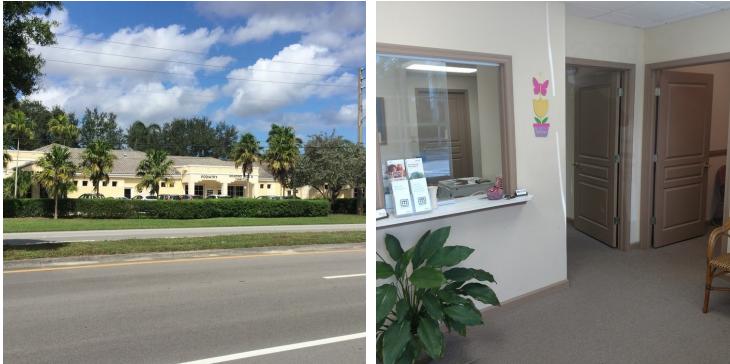

#### **PROPERTY OVERVIEW**

Professional or medical office space with reception area and 3 private offices plus a storage room. Very clean and functional. Signage allowed on outside facade of building for the name of your business. Parking available in front of building with huge parking lot next to building for overflow.

#### **PROPERTY HIGHLIGHTS**

- Professional or medical office use
- 4 enclosed offices
- Reception Area with Window
- 25,037 Daily Traffic Counts 2017
- Large Parking Lot for Customers
- Surrounded by Professionals Only
- CAM is \$8.25/SF/YR