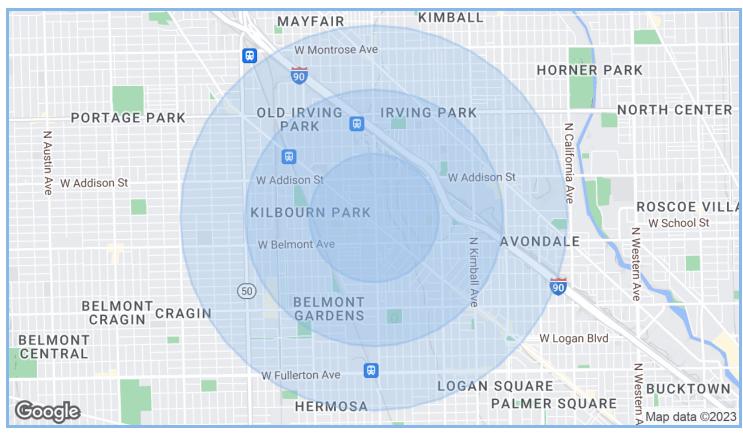

## **Demographics Map**

| POPULATION          | 0.5 MILES | 1 MILE    | 1.5 MILES |
|---------------------|-----------|-----------|-----------|
| TOTAL POPULATION    | 14,693    | 55,938    | 139,740   |
| MEDIAN AGE          | 32.6      | 33.4      | 32.5      |
| MEDIAN AGE (MALE)   | 31.4      | 32.0      | 31.8      |
| MEDIAN AGE (FEMALE) | 34.6      | 35.2      | 33.5      |
| HOUSEHOLDS & INCOME | 0.5 MILES | 1 MILE    | 1.5 MILES |
| TOTAL HOUSEHOLDS    | 5,278     | 19,474    | 47,654    |
| # OF PERSONS PER HH | 2.8       | 2.9       | 2.9       |
| AVERAGE HH INCOME   | \$58,298  | \$62,752  | \$59,972  |
| AVERAGE HOUSE VALUE | \$368,339 | \$372,387 | \$365,009 |

\* Demographic data derived from 2020 ACS - US Census

312.324.3557 | 5mgroup.com