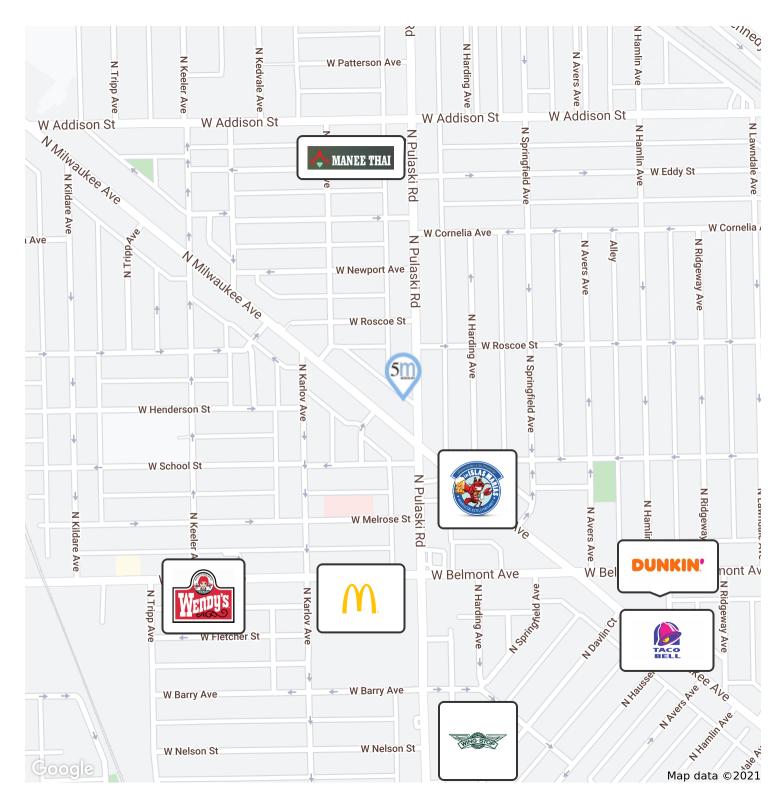

r lot that features two access points off these major thoroughfares, and great CTA bus access.



### HIGHLIGHTS

- Type: Retail Storefront
- Dual Entrance on N. Milwaukee Ave. + N. Pulaski Rd.
- GLA: 1,200 SF
- Zoning: B3-2
- PIN: 13-22-424-029-0000
- Taxes (2018): \$55,067.80
- Year Built: 1990
- VPD: +/-21,400 on N. Pulaski Rd.
- VPD: +/- 17,500 on N. Milwaukee Rd.



# **Interior Photos**



5M REAL ESTATE, INC.

19 S. LaSalle St. | Chicago, IL 60603 312.324.3557 | 5mgroup.com MARK J. REITER 312.324.3557 mark.reiter@5mgroup.com

#### **3329 N. MILWAUKEE AVE.** CHICAGO, IL 60641



# Aerial Map



Map data ©2021

**5M REAL ESTATE, INC.** 19 S. LaSalle St. | Chicago, IL 60603 312.324.3557 | 5mgroup.com

#### **MARK J. REITER** 312.324.3557 mark.reiter@5mgroup.com



## **Retailer Map**



#### **5M REAL ESTATE, INC.**

19 S. LaSalle St. | Chicago, IL 60603 312.324.3557 | 5mgroup.com

#### MARK J. REITER

312.324.3557 mark.reiter@5mgroup.com



## **Location Maps**





## **Demographics Map**



| POPULATION          | 0.5 MILES | 1 MILE    | 1.5 MILES |
|---------------------|-----------|-----------|-----------|
| TOTAL POPULATION    | 14,693    | 55,938    | 139,740   |
| MEDIAN AGE          | 32.6      | 33.4      | 32.5      |
| MEDIAN AGE (MALE)   | 31.4      | 32.0      | 31.8      |
| MEDIAN AGE (FEMALE) | 34.6      | 35.2      | 33.5      |
| HOUSEHOLDS & INCOME | 0.5 MILES | 1 MILE    | 1.5 MILES |
| TOTAL HOUSEHOLDS    | 5,278     | 19,474    | 47,654    |
| # OF PERSONS PER HH | 2.8       | 2.9       | 2.9       |
| AVERAGE HH INCOME   | \$58,298  | \$62,752  |