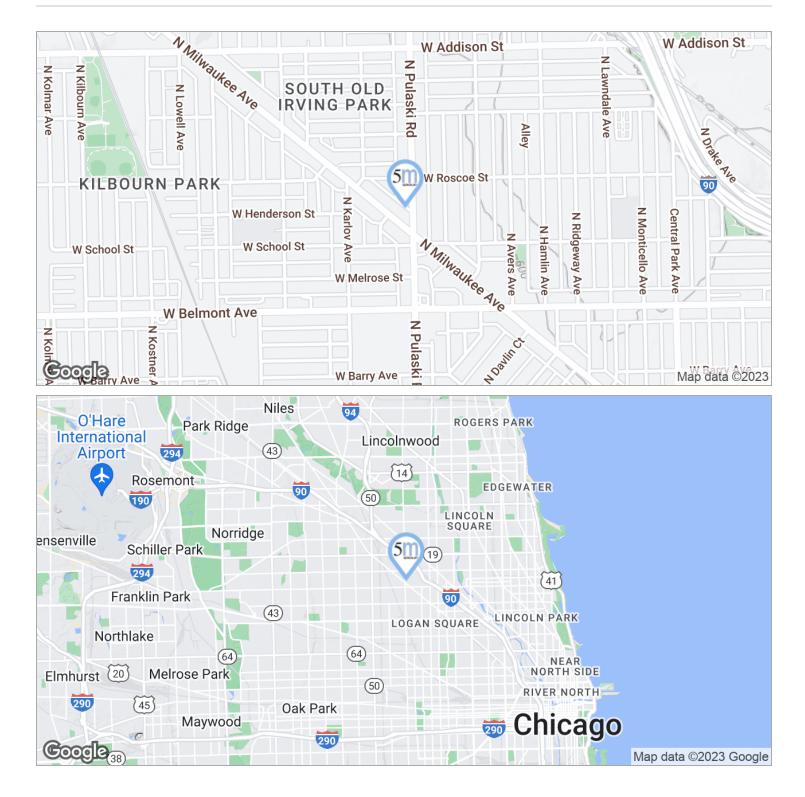

Pulaski Rd.
- GLA: 1,200 SF
- Zoning: B3-2
- PIN: 13-22-424-029-0000
- Taxes (2018): \$55,067.80
- Year Built: 1990
- VPD: +/-21,400 on N. Pulaski Rd.
- VPD: +/- 17,500 on N. Milwaukee Rd.



# **Interior Photos**



5M REAL ESTATE, INC.

19 S. LaSalle St. | Chicago, IL 60603 312.324.3557 | 5mgroup.com MARK J. REITER 312.324.3557 mark.reiter@5mgroup.com

#### **3329 N. MILWAUKEE AVE.** CHICAGO, IL 60641



# Aerial Map



Map data ©2021

**5M REAL ESTATE, INC.** 19 S. LaSalle St. | Chicago, IL 60603 312.324.3557 | 5mgroup.com

#### **MARK J. REITER** 312.324.3557 mark.reiter@5mgroup.com



## **Retailer Map**



#### **5M REAL ESTATE, INC.**

19 S. LaSalle St. | Chicago, IL 60603 312.324.3557 | 5mgroup.com

#### MARK J. REITER

312.324.3557 mark.reiter@5mgroup.com



## **Location Maps**





## **Demographics Map**



| POPULATION          | 0.5 MILES | 1 MILE    | 1.5 MILES |
|---------------------|-----------|-----------|-----------|
| TOTAL POPULATION    | 14,693    | 55,938    | 139,740   |
| MEDIAN AGE          | 32.6      | 33.4      | 32.5      |
| MEDIAN AGE (MALE)   | 31.4      | 32.0      | 31.8      |
| MEDIAN AGE (FEMALE) | 34.6      | 35.2      | 33.5      |
| HOUSEHOLDS & INCOME | 0.5 MILES | 1 MILE    | 1.5 MILES |
| TOTAL HOUSEHOLDS    | 5,278     | 19,474    | 47,654    |
| # OF PERSONS PER HH | 2.8       | 2.9       | 2.9       |
| AVERAGE HH INCOME   | \$58,298  | \$62,752  | \$59,972  |
| AVERAGE HOUSE VALUE | \$368,339 | \$372,387 | \$365,009 |

\* Demographic data derived from 2020 ACS - US Census

312.324.3557 | 5mgroup.com

#### **3329 N. MILWAUKEE