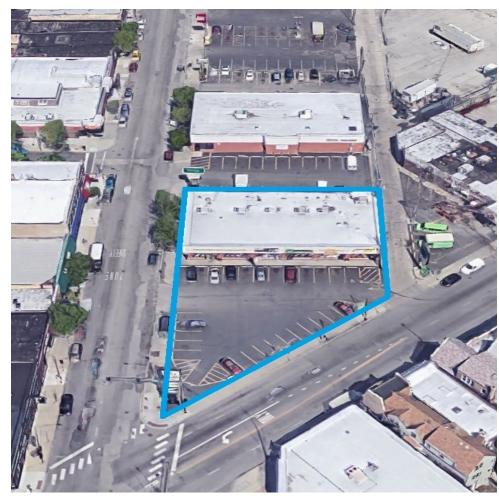

#### **PROPERTY INFORMATION**

3329 N. Milwaukee Ave., is located in a strip center at the intersection of Pulaski Rd., and Milwaukee Ave. This 1,200 SF unit is currently vacant, and previously operated as a Subway. The unit has venting hood position, hot water tank, and drainage supply lines in place. With +/- 150' of frontage on Pulaski Rd., and Milwaukee Ave. This bustling commercial strip center is an excellent opportunity for business visibility. Offering ample parking within its 28 car lot that features two access points off these major thoroughfares, and great CTA bus access.

### HIGHLIGHTS

- Type: Retail Storefront
- Dual Entrance on N. Milwaukee Ave. + N. Pulaski Rd.
- GLA: 1,200 SF
- Zoning: B3-2
- PIN: 13-22-424-029-0000
- Taxes (2018): \$55,067.80
- Year Built: 1990
- VPD: +/-21,400 on N. Pulaski Rd.
- VPD: +/- 17,500 on N. Milwaukee Rd.