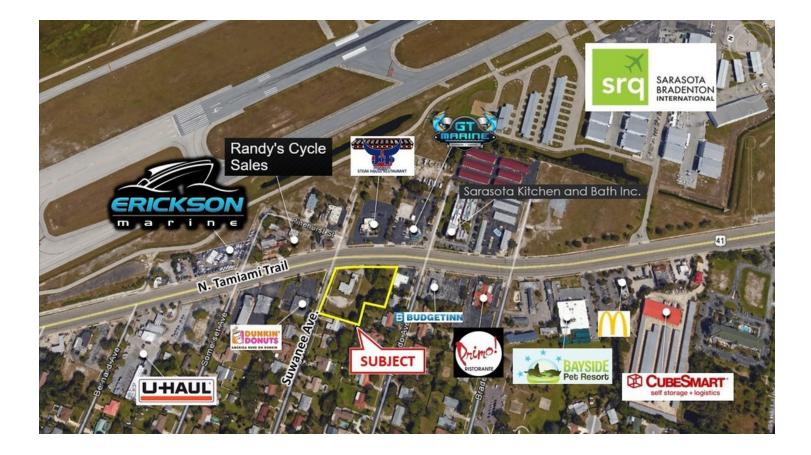

# Aerial Maps

### Property Summary

| SALE PRICE            | \$899,000             | <b>PROPERTY OVERVIEW</b><br>1.65 acres of cleared land on US-41 with all utilities on-site and ready to build.<br>Adjacent to the Sarasota - Bradenton International Airport, The University of                                                                                    |  |  |
|-----------------------|-----------------------|------------------------------------------------------------------------------------------------------------------------------------------------------------------------------------------------------------------------------------------------------------------------------------|--|--|
| OFFERING SUMMARY      |                       | South Florida, Ringling College, New College, and The Ringling Museum.<br>Perfect location for a boutique hotel, office, retail, restaurant, nightclub, zoned                                                                                                                      |  |  |
| Lot Size:             | 1.65 Acres            | for marijuana dispensary- the possibilities are endless. 40,000 + daily traffic count. The property sits in the "Urban Zone" as well as the newly created "SW TIF District" and is eligible for redevelopment and infill grant monies.                                             |  |  |
| Zoning:               | GC/WR/AI-GC/AI        | https://www.mymanatee.org/departments/redevelopmenteconomic_oppc                                                                                                                                                                                                                   |  |  |
|                       |                       | LOCATION OVERVIEW                                                                                                                                                                                                                                                                  |  |  |
| Market:<br>Submarket: | Sarasota<br>Bradenton | Property is located on the corner of Suwanee Avenue and North Tamiami Trail<br>on 41 at the border of Sarasota and Manatee Counties, adjacent to Sarasota<br>Bradenton International Airport, the University of Florida Ringling College, New<br>College, and the Ringling Museum. |  |  |
|                       |                       | PROPERTY HIGHLIGHTS                                                                                                                                                                                                                                                                |  |  |
| Traffic Count:        | 40,500                | <ul> <li>1.65 acres - Frontage on US 41 - 300+ ft</li> </ul>                                                                                                                                                                                                                       |  |  |
|                       |                       | <ul> <li>High Traffic Volume -40,000+ traffic count</li> </ul>                                                                                                                                                                                                                     |  |  |
| Price / SF:           | \$12.51               | Adjacent to Sarasota - Bradenton International Airport                                                                                                                                                                                                                             |  |  |
| FILE / JF.            |                       | Pad Ready                                                                                                                                                                                                                                                                          |  |  |
|                       |                       | Central location on the border of Sarasota and Bradenton                                                                                                                                                                                                                           |  |  |