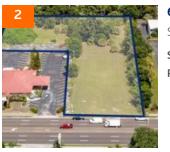

7972 NORTH TAMIAMI TRAIL | 7972 NORTH TAMIAMI TRAIL, SARASOTA, FL 34243

### Property Summary

| SALE PRICE            | \$899,000             | <b>PROPERTY OVERVIEW</b><br>1.65 acres of cleared land on US-41 with all utilities on-site and ready to build.<br>Adjacent to the Sarasota - Bradenton International Airport, The University of                                                                                    |  |  |
|-----------------------|-----------------------|------------------------------------------------------------------------------------------------------------------------------------------------------------------------------------------------------------------------------------------------------------------------------------|--|--|
| OFFERING SUMMARY      |                       | South Florida, Ringling College, New College, and The Ringling Museum.<br>Perfect location for a boutique hotel, office, retail, restaurant, nightclub, zoned                                                                                                                      |  |  |
| Lot Size:             | 1.65 Acres            | for marijuana dispensary- the possibilities are endless. 40,000 + daily traffic count. The property sits in the "Urban Zone" as well as the newly created "SW TIF District" and is eligible for redevelopment and infill grant monies.                                             |  |  |
| Zoning:               | GC/WR/AI-GC/AI        | https://www.mymanatee.org/departments/redevelopmenteconomic_oppc                                                                                                                                                                                                                   |  |  |
|                       |                       | LOCATION OVERVIEW                                                                                                                                                                                                                                                                  |  |  |
| Market:<br>Submarket: | Sarasota<br>Bradenton | Property is located on the corner of Suwanee Avenue and North Tamiami Trail<br>on 41 at the border of Sarasota and Manatee Counties, adjacent to Sarasota<br>Bradenton International Airport, the University of Florida Ringling College, New<br>College, and the Ringling Museum. |  |  |
|                       |                       | PROPERTY HIGHLIGHTS                                                                                                                                                                                                                                                                |  |  |
| Traffic Count:        | 40,500                | <ul> <li>1.65 acres - Frontage on US 41 - 300+ ft</li> </ul>                                                                                                                                                                                                                       |  |  |
|                       |                       | <ul> <li>High Traffic Volume -40,000+ traffic count</li> </ul>                                                                                                                                                                                                                     |  |  |
| Price / SF:           | \$12.51               | Adjacent to Sarasota - Bradenton International Airport                                                                                                                                                                                                                             |  |  |
| FILE / JF.            |                       | Pad Ready                                                                                                                                                                                                                                                                          |  |  |
|                       |                       | Central location on the border of Sarasota and Bradenton                                                                                                                                                                                                                           |  |  |