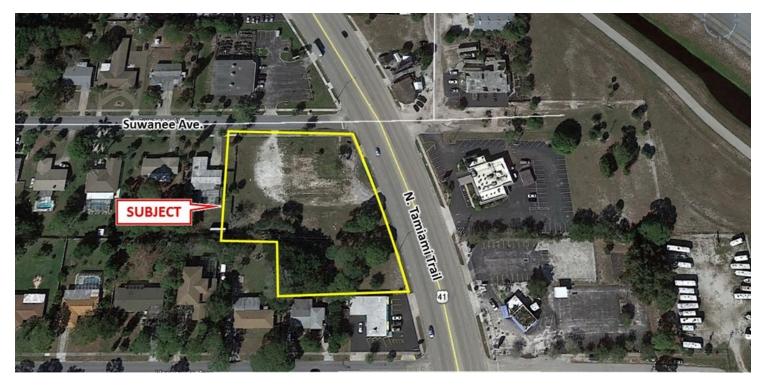

7972 NORTH TAMIAMI TRAIL | 7972 NORTH TAMIAMI TRAIL, SARASOTA, FL 34243

### Property Summary

| SALE PRICE            | \$899,000             | <b>PROPERTY OVERVIEW</b><br>1.65 acres of cleared land on US-41 with all utilities on-site and ready to build.<br>Adjacent to the Sarasota - Bradenton International Airport, The University of                                                                                    |  |  |
|-----------------------|-----------------------|------------------------------------------------------------------------------------------------------------------------------------------------------------------------------------------------------------------------------------------------------------------------------------|--|--|
| OFFERING SUMMARY      |                       | South Florida, Ringling College, New College, and The Ringling Museum.<br>Perfect location for a boutique hotel, office, retail, restaurant, nightclub, zoned                                                                                                                      |  |  |
| Lot Size:             | 1.65 Acres            | for marijuana dispensary- the possibilities are endless. 40,000 + daily traffic count. The property sits in the "Urban Zone" as well as the newly created "SW TIF District" and is eligible for redevelopment and infill grant monies.                                             |  |  |
| Zoning:               | GC/WR/AI-GC/AI        | https://www.mymanatee.org/departments/redevelopmenteconomic_oppc                                                                                                                                                                                                                   |  |  |
|                       |                       | LOCATION OVERVIEW                                                                                                                                                                                                                                                                  |  |  |
| Market:<br>Submarket: | Sarasota<br>Bradenton | Property is located on the corner of Suwanee Avenue and North Tamiami Trail<br>on 41 at the border of Sarasota and Manatee Counties, adjacent to Sarasota<br>Bradenton International Airport, the University of Florida Ringling College, New<br>College, and the Ringling Museum. |  |  |
|                       |                       | PROPERTY HIGHLIGHTS                                                                                                                                                                                                                                                                |  |  |
| Traffic Count:        | 40,500                | <ul> <li>1.65 acres - Frontage on US 41 - 300+ ft</li> </ul>                                                                                                                                                                                                                       |  |  |
|                       |                       | <ul> <li>High Traffic Volume -40,000+ traffic count</li> </ul>                                                                                                                                                                                                                     |  |  |
| Price / SF:           | \$12.51               | Adjacent to Sarasota - Bradenton International Airport                                                                                                                                                                                                                             |  |  |
| FILE / JF.            |                       | Pad Ready                                                                                                                                                                                                                                                                          |  |  |
|                       |                       | Central location on the border of Sarasota and Bradenton                                                                                                                                                                                                                           |  |  |