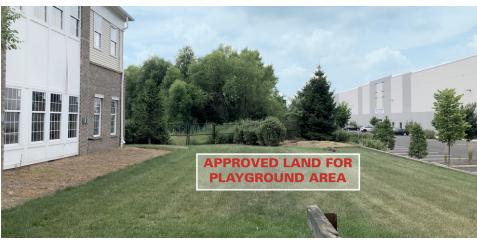

#### **PROPERTY SUMMARY**

Available SF:

Lease Rate: N/A

**Building Size:**  $\pm$  10,000 SF

Building Class: B

Cross Streets: Old New Brunswick Road

### **PROPERTY OVERVIEW**

Office condos for lease, divisible to 2,500 sq. ft.

### **PROPERTY HIGHLIGHTS**

- Professional two-story freestanding building
- Units can be divided into 2500 sq. ft. each
- Elevator in building
- Medical use approved

- Outside area approved for daycare use
- Can be delivered turn-key condition
- Parking is over 10 per 1,000 sq. ft.
- Possible purchase opportunity