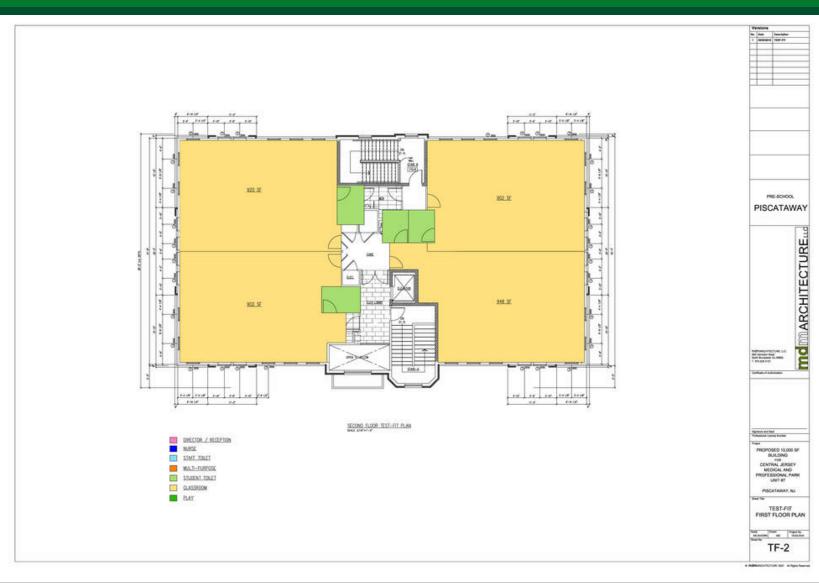

### **PROPERTY OVERVIEW**

Office condos for lease, divisible to 2,500 sq. ft.

### **PROPERTY HIGHLIGHTS**

- Professional two-story freestanding building
- Units can be divided into 2500 sq. ft. each
- Elevator in building
- Medical use approved

- Outside area approved for daycare use
- Can be delivered turn-key condition
- Parking is over 10 per 1,000 sq. ft.
- Possible purchase opportunity