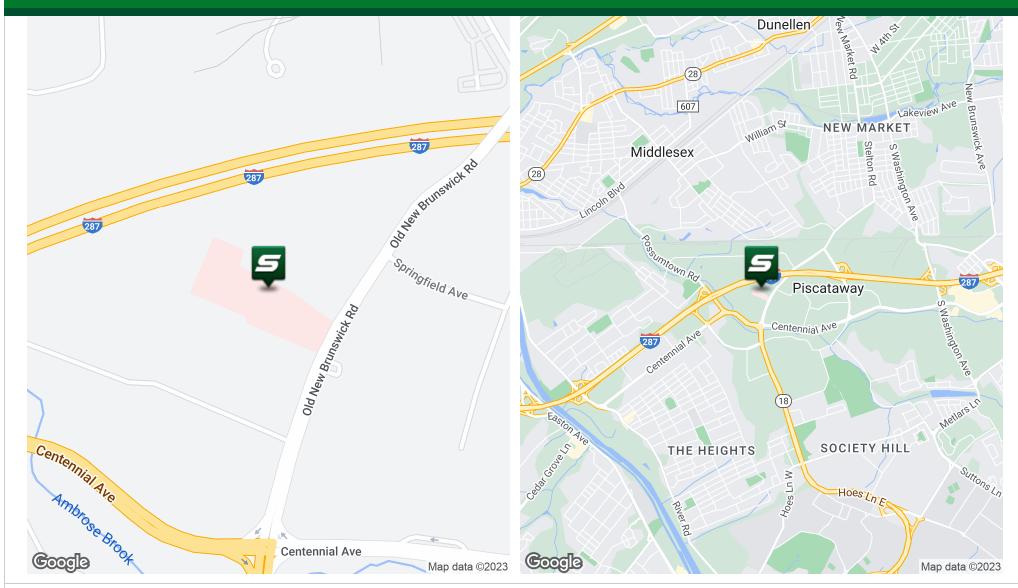

7 Wills Way | Piscataway, NJ 08854

## **LOCATION OVERVIEW**

Located off of Old New Brunswick Road, and within minutes of Exits 7 and 8 of Interstate 287.