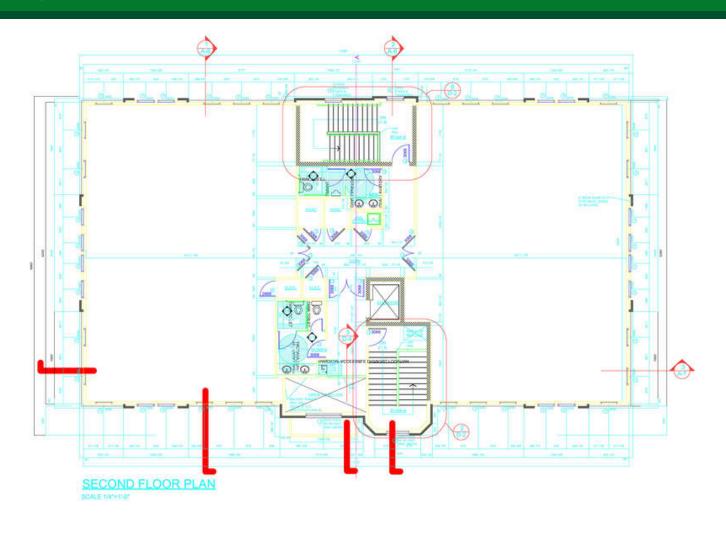

### **PROPERTY OVERVIEW**

Office condos for lease, divisible to 2,500 sq. ft.

### **PROPERTY HIGHLIGHTS**

- Professional two-story freestanding building
- Units can be divided into 2500 sq. ft. each
- Elevator in building
- Medical use approved

- Outside area approved for daycare use
- Can be delivered turn-key condition
- Parking is over 10 per 1,000 sq. ft.
- Possible purchase opportunity