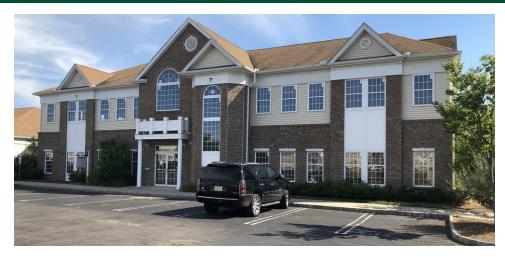

### **PROPERTY HIGHLIGHTS**

- Professional two-story freestanding building
- Units can be divided into 2500 sq. ft. each
- Elevator in building
- Medical use approved

- Outside area approved for daycare use
- Can be delivered turn-key condition
- Parking is over 10 per 1,000 sq. ft.
- Possible purchase opportunity