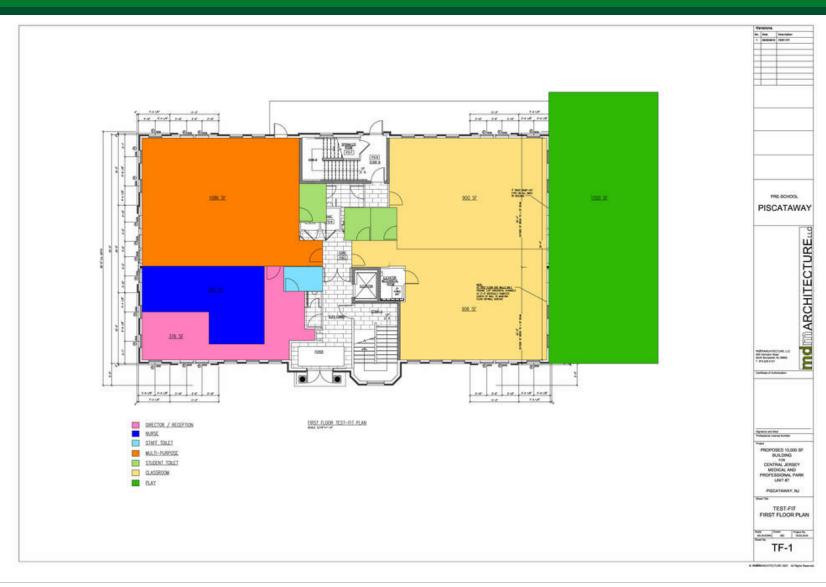

#### **PROPERTY SUMMARY**

Available SF:

Lease Rate: N/A

**Building Size:**  $\pm$  10,000 SF

Building Class: B

Cross Streets: Old New Brunswick Road

### **PROPERTY OVERVIEW**

Office condos for lease, divisible to 2,500 sq. ft.

### **PROPERTY HIGHLIGHTS**

- Professional two-story freestanding building
- Units can be divided into 2500 sq. ft. each
- Elevator in building
- Medical use approved

- Outside area approved for daycare use
- Can be delivered turn-key condition
- Parking is over 10 per 1,000 sq. ft.
- Possible purchase opportunity