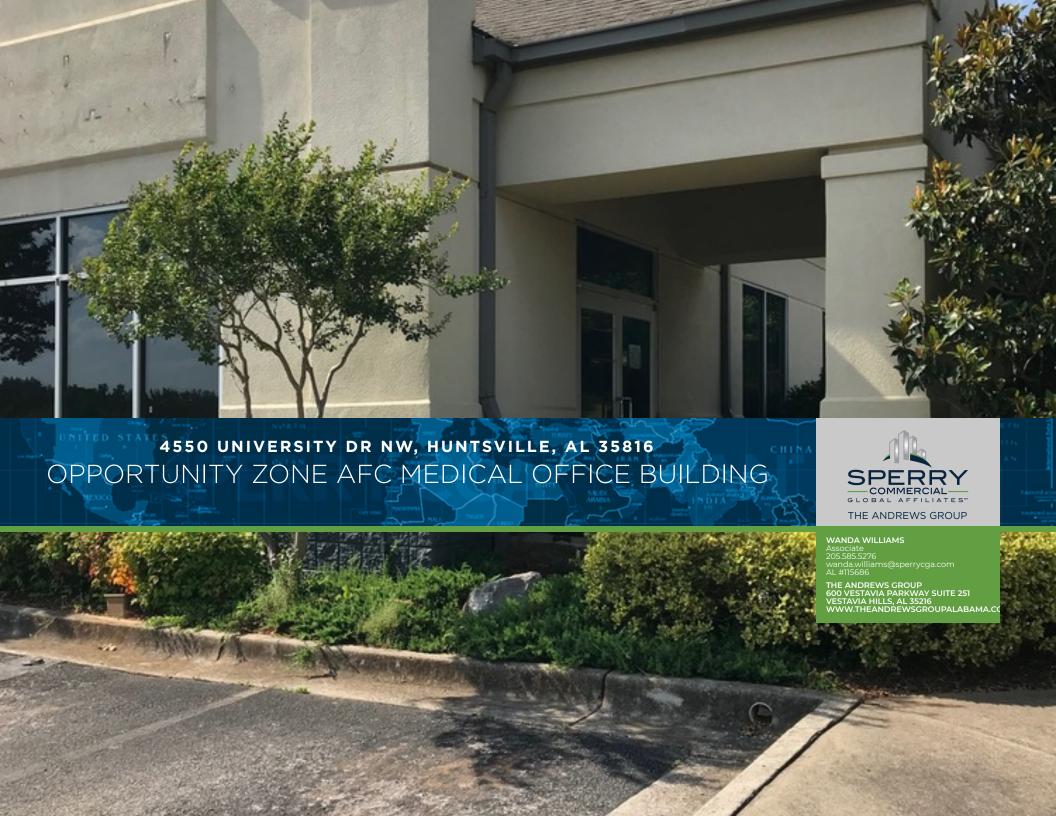

#### OPPORTUNITY ZONE AFC MEDICAL OFFICE BUILDING

4550 UNIVERSITY DR NW, HUNTSVILLE, AL 35816

SperryCGA - The Andrews Group // 600 VESTAVIA PARKWAY, SUITE 251, VESTAVIA HILLS, AL 35216 // THEANDREWSGROUPALABAMA.COM CONFIDENTIALITY & AGREEMENT

### LOCATION OVERVIEW

Located between the Tennessee River and the Appalachian Mountains, Huntsville is part of the greater Tennessee Valley Region and Madison County, Alabama. This American Family Care Medical Building is located at the intersection of University Dr NW and Sparkman Dr.