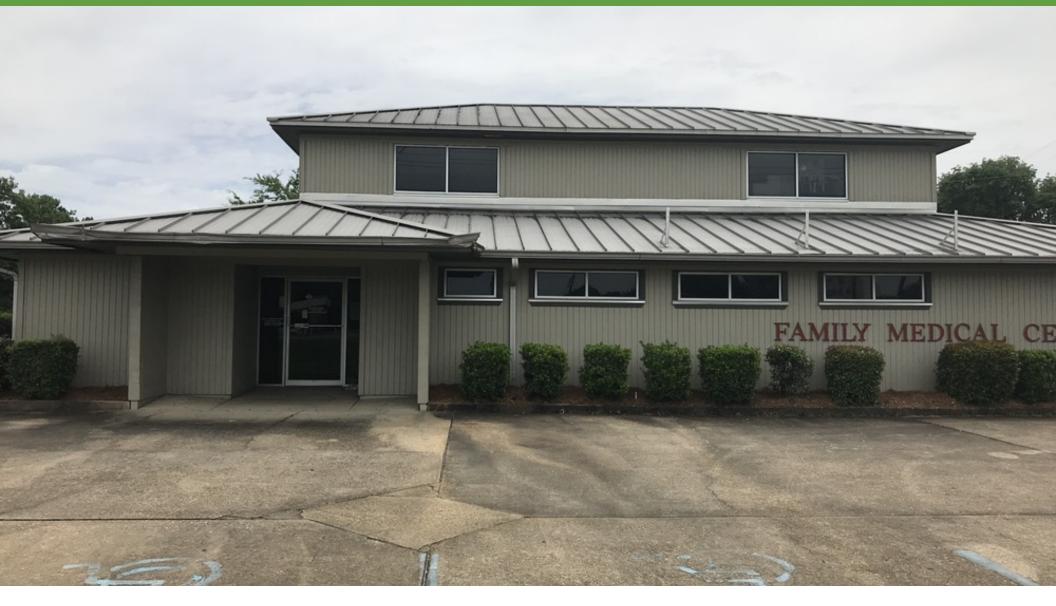

## PROPERTY INFORMATION PROPERTY DESCRIPTION

## **PROPERTY OVERVIEW**

## LOCATION OVERVIEW

For office/retail use, the site is considered to have good accessibility and good visibility, off of major thoroughfares. Surrounding properties are primarily office/retail. The subject property is located in the city limits of Montgomery in Montgomery County and is legally conforming the current zoning of Commercial.

## OPPORTUNITY ZONE MEDICAL OFFICE BUILDING FOR SALE

### 2936 MARTI LANE, MONTGOMERY, AL 36116

**PROPERTY DESCRIPTION // 6** 

SperryCGA - The Andrews Group // 600 VESTAVIA PARKWAY, SUITE 251, VESTAVIA HILLS, AL 35216 // THEANDREWSGROUPALABAMA.COM

We obtained the information above from sources we believe to be reliable. However, we have not verified its accuracy and make no guarantee, warranty or representation about it. It is submitted subject to the possibility of errors, omissions, change of price, rental or other conditions, prior sale, lease or financing, or withdrawal without notice. We include projections, opinions, assumptions or estimates for example only, and they may not represent current or future performance of the property. You and your tax and legal advisors should conduct your own investigation of the property and transaction.