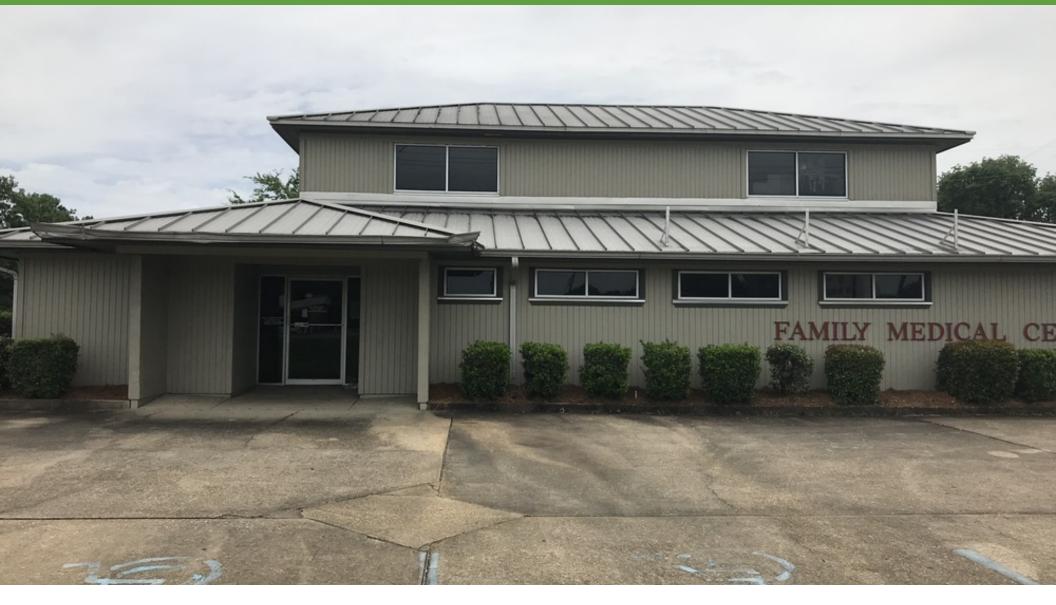

## PROPERTY INFORMATION PROPERTY DESCRIPTION

## **PROPERTY OVERVIEW**

## LOCATION OVERVIEW

For office/retail use, the site is considered to have good accessibility and good visibility, off of major thoroughfares. Surrounding properties are primarily office/retail. The subject property is located in the city limits of Montgomery in Montgomery County and is legally conforming the current zoning of Commercial.