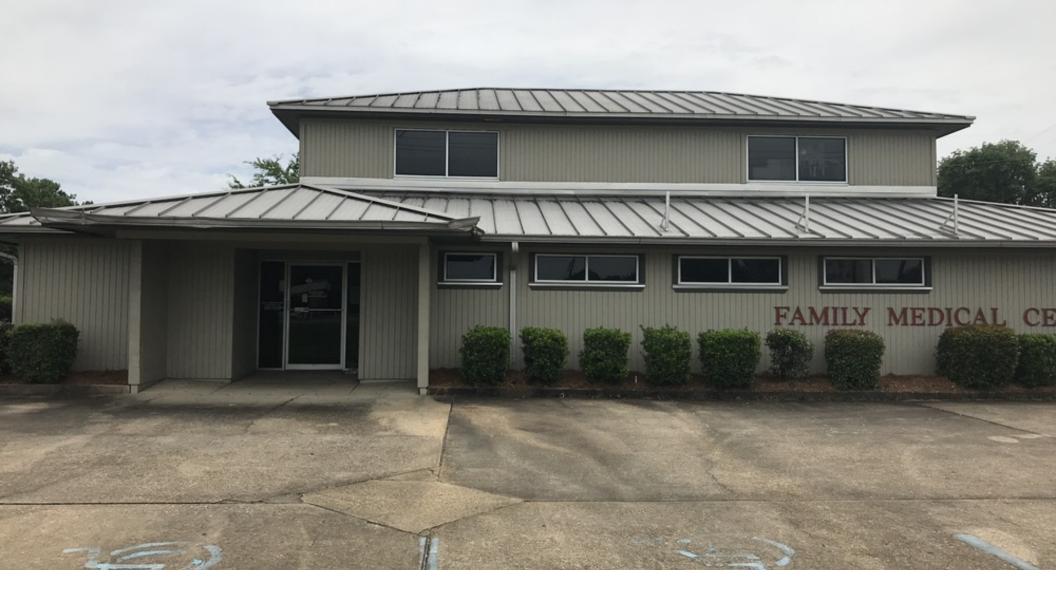

## PROPERTY INFORMATION PROPERTY DESCRIPTION

## **PROPERTY OVERVIEW**

## LOCATION OVERVIEW

For office/retail use, the site is considered to have good accessibility and good visibility, off of major thoroughfares. Surrounding properties are primarily office/retail. The subject property is located in the city limits of Montgomery in Montgomery County and is legally conforming the current zoning of Commercial.

## OPPORTUNITY ZONE MEDICAL OFFICE BUILDING FOR SALE

### 2936 MARTI LANE, MONTGOMERY, AL 36116

**PROPERTY DESCRIPTION // 6** 

SperryCGA - The Andrews Group // 600 VESTAVIA PARKWAY, SUITE 251, VESTAVIA HILLS, AL 35216 // THEANDREWSGROUPALABAMA.COM

We obtained the information above from sources we believe to be reliable. However, we have not verified its accuracy and make no guarantee, warranty or representation about it. It is submitted subject to the possibility of errors, omissions, change of price, rental or other conditions, prior sale, lease or financing, or withdrawal without notice. We include projections, opinions, assumptions or estimates for example only, and they may not represent current or future performance of the property. You and your tax and legal advisors should conduct your own investigation of the property and transaction.