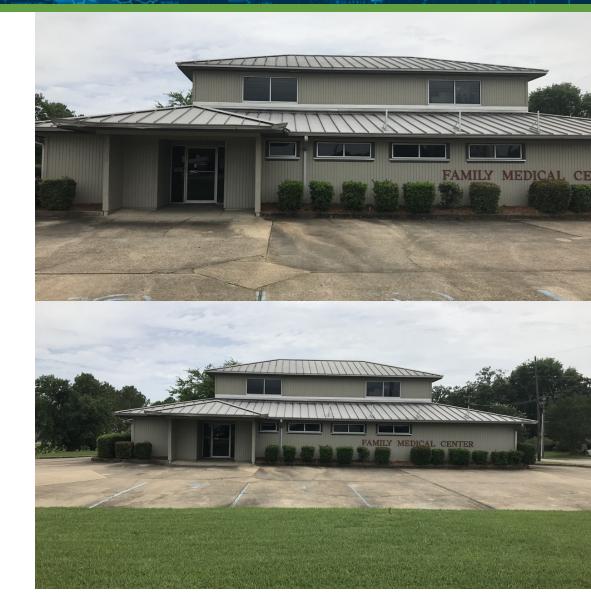

## PROPERTY INFORMATION PROPERTY DESCRIPTION

## **PROPERTY OVERVIEW**

## LOCATION OVERVIEW

For office/retail use, the site is considered to have good accessibility and good visibility, off of major thoroughfares. Surrounding properties are primarily office/retail. The subject property is located in the city limits of Montgomery in Montgomery County and is legally conforming the current zoning of Commercial.