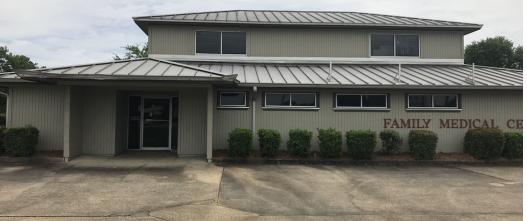

- The Andrews Group // 600 VESTAVIA PARKWAY, SUITE 251, VESTAVIA HILLS, AL 35216 // THEANDREWSGROUPALABAMA.COM

We obtained the information above from sources we believe to be reliable. However, we have not verified its accuracy and make no guarantee, warranty or representation about it. It is submitted subject to the possibility of errors, omissions, change of price, rental or other conditions, prior sale, lease or financing, or withdrawal without notice. We include projections, opinions, assumptions or estimates for example only, and they may not represent current or future performance of the property. You and your tax and legal advisors should conduct your own investigation of the property and transaction.

## PROPERTY INFORMATION // 4



## **PROPERTY INFORMATION EXECUTIVE SUMMARY**





## **OFFERING SUMMARY**

| Building Size: | 4,462 SF    |
|----------------|-------------|
| Available SF:  |             |
| Lot Size:      | 0.721 Acres |
| Year Built:    | 1984        |
| Renovated:     | 2007        |
| Zoning:        | Commercial  |
| Market:        | Montgomery  |
| Traffic Count: | 8,000       |

## **PROPERTY OVERVIEW**

| ng Size: | 4,462 SF    | PROPERTY HIGHLIGHTS |
|----------|-------------|---------------------|
| ble SF:  |             |                     |
| ze:      | 0.721 Acres |                     |
| Built:   | 1984        |                     |
| vated:   | 2007        |                     |
| g:       | Commercial  |                     |
| t:       | Montgomery  |                     |
| : Count: | 8,000       |                     |
|