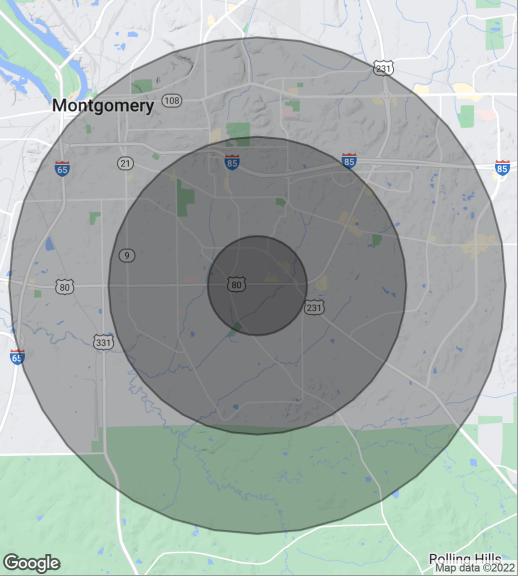

# LOCATION INFORMATION REGIONAL MAP

## **OPPORTUNITY ZONE MEDICAL OFFICE BUILDING FOR SALE**

## 2936 MARTI LANE, MONTGOMERY, AL 36116

SperryCGA - The Andrews Group // 600 VESTAVIA PARKWAY, SUITE 251, VESTAVIA HILLS, AL 35216 // THEANDREWSGROUPALABAMA.COM

We obtained the information above from sources we believe to be reliable. However, we have not verified its accuracy and make no guarantee, warranty or representation about it. It is submitted subject to the possibility of errors, omissions, change of price, rental or other conditions, prior sale, lease or financing, or withdrawal without notice. We include projections, opinions, assumptions or estimates for example only, and they may not represent current or future performance of the property. You and your tax and legal advisors should conduct your own investigation of the property and transaction.

REGIONAL MAP // 10