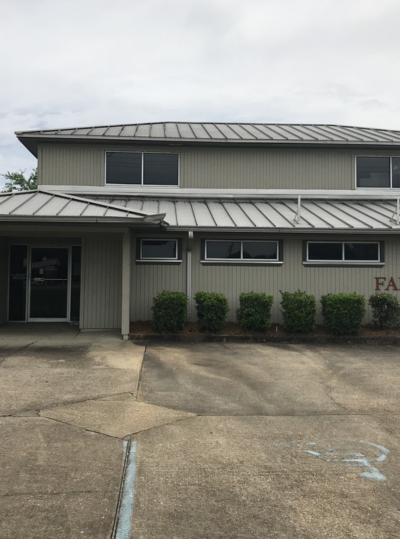

## PROPERTY INFORMATION PROPERTY DESCRIPTION

## LOCATION OVERVIEW

For office/retail use, the site is considered to have good accessibility and good visibility, off of major thoroughfares. Surrounding properties are primarily office/retail. The subject property is located in the city limits of Montgomery in Montgomery County and is legally conforming the current zoning of Commercial.

### 2936 MARTI LANE, MONTGOMERY, AL 36116

**PROPERTY DESCRIPTION // 6** 

SperryCGA - The Andrews Group // 600 VESTAVIA PARKWAY, SUITE 251, VESTAVIA HILLS, AL 35216 // THEANDREWSGROUPALABAMA.COM

We obtained the information above from sources we believe to be reliable. However, we have not verified its accuracy and make no guarantee, warranty or representation about it. It is submitted subject to the possibility of errors, omissions, change of price, rental or other conditions, prior sale, lease or financing, or withdrawal without notice. We include projections, opinions, assumptions or estimates for example only, and they may not represent current or future performance of the property. You and your tax and legal advisors should conduct your own investigation of the property and transaction.