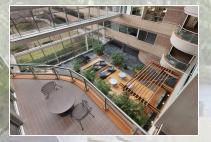

### **Building Information**

- Five-story, 121,414 Class A office building in Baltimore County
- LEED-EB Gold Certified by the U.S. Green Building Council
- Located off of the Baltimore Beltway (I-695) and West Road in Towson
- Located in a Federal HUBZone
- Comcast service available
- On-site amenities include open-air balconies, fitness center, conference center and on-site cafe
- Merge by Merritt employee engagement and concierge program with mobile app
- Five-story atrium offers a naturally lit common area
- Located 13 miles from downtown Baltimore
- Convenient access to Baltimore Metropolitan area, including fine restaurants, hotels, major retail locations and the region's most exclusive neighborhoods