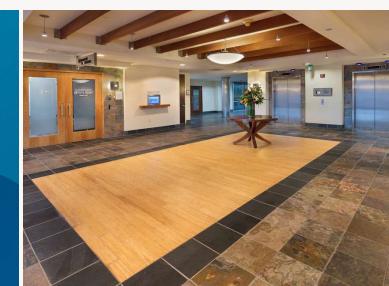

### **Building Information**

- Five-story, 121,414 Class A office building in Baltimore County
- LEED-EB Gold Certified by the U.S. Green Building Council
- Located off of the Baltimore Beltway (I-695) and West Road in Towson
- Located in a Federal HUBZone
- Comcast service available
- On-site amenities include open-air balconies, fitness center, conference center and on-site cafe
- Merge by Merritt employee engagement and concierge program with mobile app
- Five-story atrium offers a naturally lit common area
- Located 13 miles from downtown Baltimore
- Convenient access to Baltimore Metropolitan area, including fine restaurants, hotels, major retail locations and the region's most exclusive neighborhoods