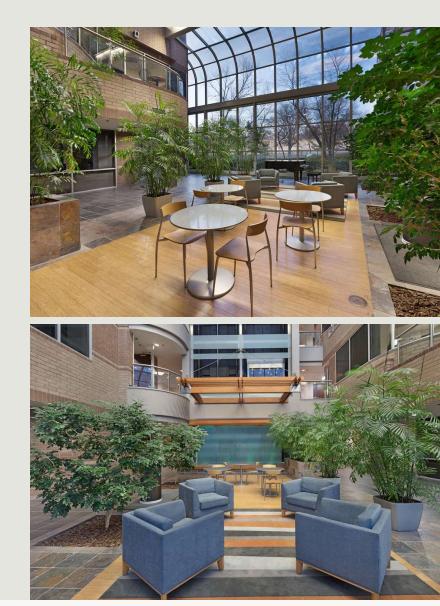

### **Building Information**

- Five-story, 121,414 Class A office building in Baltimore County
- LEED-EB Gold Certified by the U.S. Green Building Council
- Located off of the Baltimore Beltway (I-695) and West Road in Towson
- Located in a Federal HUBZone
- Comcast service available
- On-site amenities include open-air balconies, fitness center, conference center and on-site cafe
- Merge by Merritt employee engagement and concierge program with mobile app
- Five-story atrium offers a naturally lit common area
- Located 13 miles from downtown Baltimore
- Convenient access to Baltimore Metropolitan area, including fine restaurants, hotels, major retail locations and the region's most exclusive neighborhoods