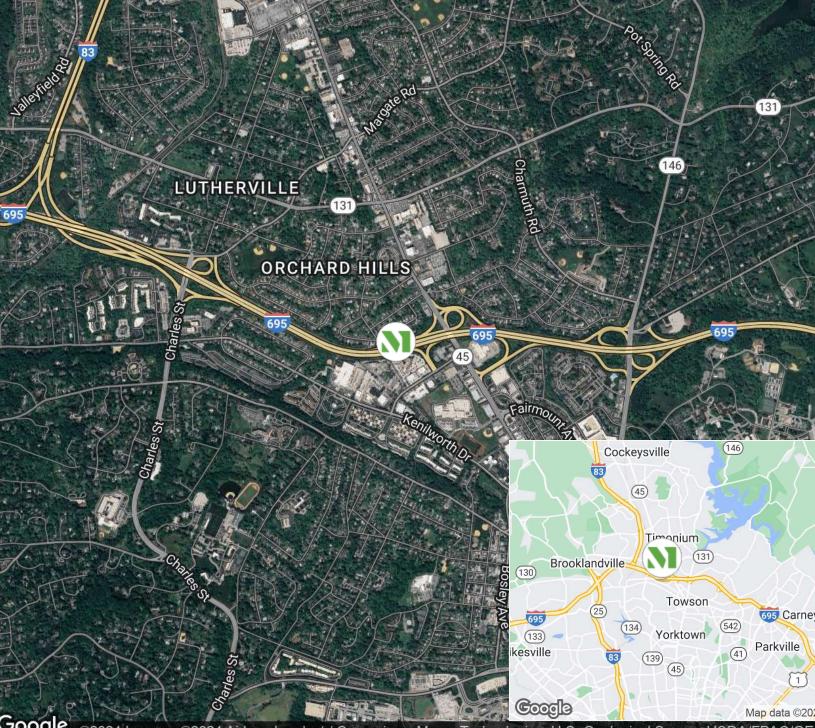

### **Building Information**

- Five-story, 121,414 Class A office building in Baltimore County
- LEED-EB Gold Certified by the U.S. Green Building Council
- Located off of the Baltimore Beltway (I-695) and West Road in Towson
- Located in a Federal HUBZone
- Comcast service available
- On-site amenities include open-air balconies, fitness center, conference center and on-site cafe
- Merge by Merritt employee engagement and concierge program with mobile app
- Five-story atrium offers a naturally lit common area
- Located 13 miles from downtown Baltimore
- Convenient access to Baltimore Metropolitan area, including fine restaurants, hotels, major retail locations and the region's most exclusive neighborhoods

#### Site Plan

## 100 West Road 100 West Road 5- Story Office 120,722 SF 695 81111 100 WestRoad

"We were able to have a very integrated approach with Merritt, with the build-out, the construction team, and the designer to help us build a space that is as beautiful as this is."

DARREN MCCUE PRESIDENT DUNBAR SECURITY SOLUTIONS

Google a ©2024 Imagery ©2024 Airbus, Landsat / Copernicus, Maxar Technologies, U.S. Geological Survey, USDA/FPAC/GE