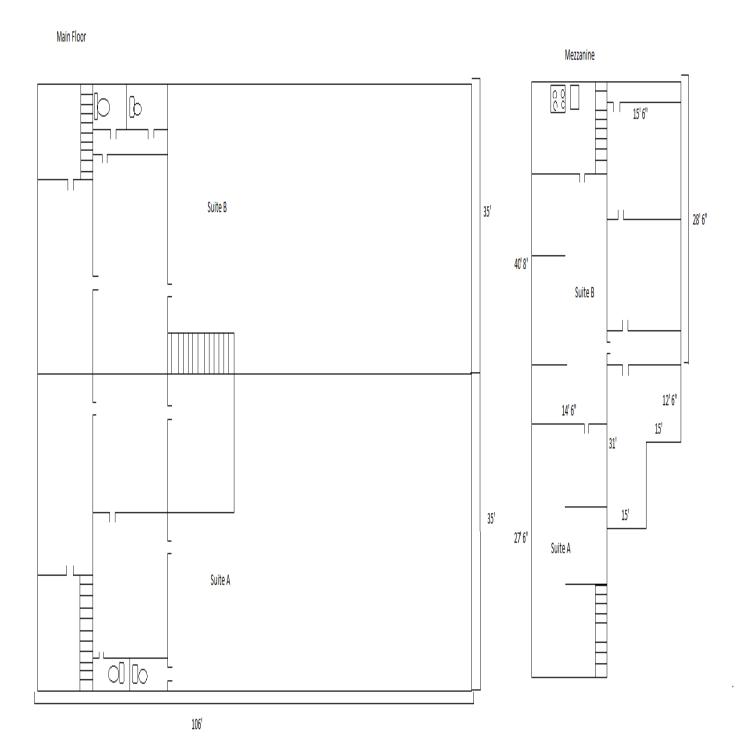

#### **PROPERTY OVERVIEW**

SVN | ALTA COMMERCIAL is proud to present this highly desirable office warehouse space. The office and warehouse spaces are clean and well maintained. There are 2 office spaces (totaling 2,040 SF) which are equally divided between first floor & mezzanine [1,020 SF on each level]. There is an additional 682 SF of storage area on the mezzanine level. The warehouse is 2660 SF.