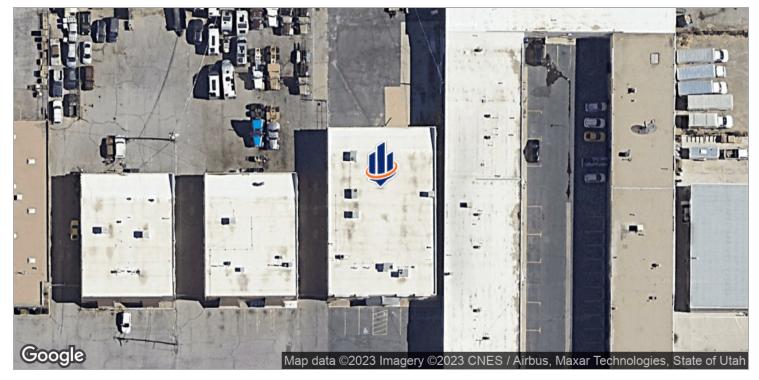

ean and well maintained. There are 2 office spaces (totaling 2,040 SF) which are equally divided between first floor & mezzanine [1,020 SF on each level]. There is an additional 682 SF of storage area on the mezzanine level. The warehouse is 2660 SF.

With its central location and secured yard, the space is very ideal for a small business. Its central location offers easy access to all of Salt Lake County from Interstate 15, California Avenue and Highway 201. The office space has been recently updated and includes new lighting. It also has a kitchenette and break room.

Suite B \$4.036 Per Month Modified Gross

#### PROPERTY HIGHLIGHTS

- Small Yard Space Included
- Central Location
- 14' Overhead Door
- Easy Access onto I-15 from 1300 South Ramp

# Additional Photos



### Location Maps