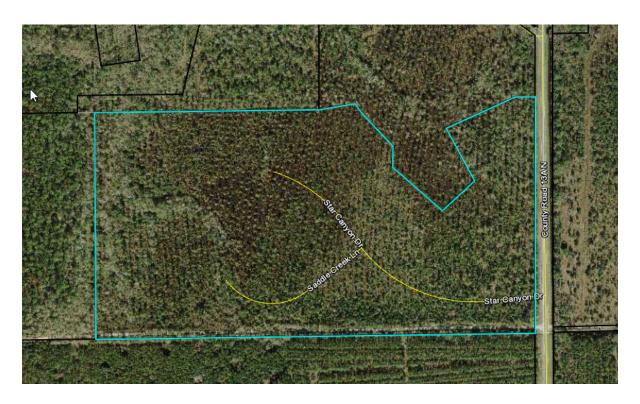

#### **PROPERTY OVERVIEW**

74 Acres approximately of wooded land

#### **PROPERTY HIGHLIGHTS**

- 73.72 Acres of residential or agricultural land
- Wetland acreage is to be determined. Our estimate is 16.6 Acres of wetland isolated uplands at the west end of the property.
- Future Land Use is Rural Sylvicultural
- zoned PRD (expired)
- 6.5 miles to the Interchange between Interstate 95 and State Road 16
- 6.1 miles to shopping at Murabella Crossing

### LOCATION MAPS

STAR CANYON 13 | County Road 13 A North And Star Canyon Drive, Saint Augustine, FL 32092 CRES ID: 19013