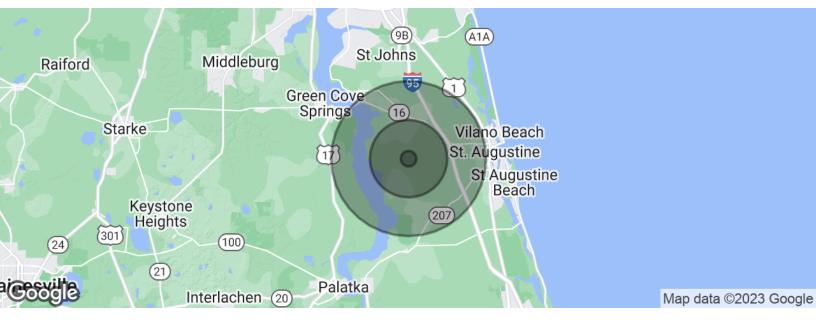

### DEMOGRAPHICS MAP & REPORT

STAR CANYON 13 | County Road 13 A North And Star Canyon Drive, Saint Augustine, FL 32092 CRES ID: 19013

| POPULATION          | 1 MILE    | 5 MILES   | 10 MILES  |
|---------------------|-----------|-----------|-----------|
| Total population    | 4,053     | 44,927    | 82,891    |
| Median age          | 44.4      | 42.6      | 43.9      |
| Median age (Male)   | 40.0      | 41.2      | 42.6      |
| Median age (Female) | 46.4      | 43.2      | 44.9      |
| HOUSEHOLDS & INCOME | 1 MILE    | 5 MILES   | 10 MILES  |
| Total households    | 1,646     | 18,530    | 34,391    |
| # of persons per HH | 2.5       | 2.4       | 2.4       |
| Average HH income   | \$55,212  | \$61,601  | \$66,324  |
| Average house value | \$467,488 | \$327,867 | \$313,717 |