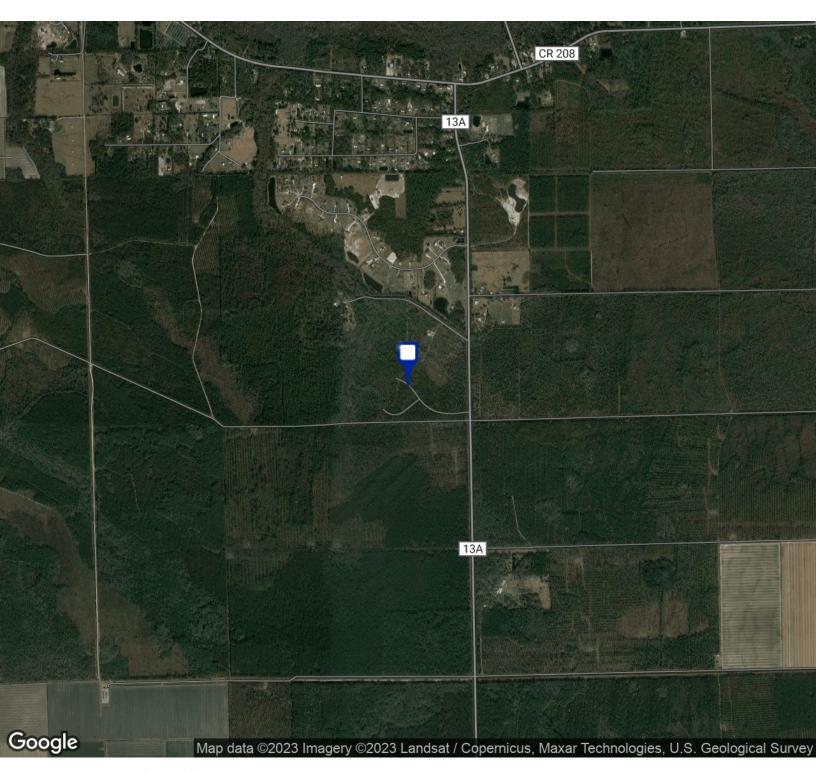

#### REGIONAL MAP

STAR CANYON 13 | County Road 13 A North And Star Canyon Drive, Saint Augustine, FL 32092 CRES ID: 19013

#### **LOCATION OVERVIEW**

West side of County Road 13 A approximately 1.1 miles south of CR 208 west boundary is ia 400-acre State owned preservation area; East bound County Road 13 A; South boundary is owned by Weyerhauser its current us timber tract potentially converting to a mitigation bank; North boundary boardered by Ashton Oaks Planned Rural Development. Ashton Oaks is a 2 equestrian community.