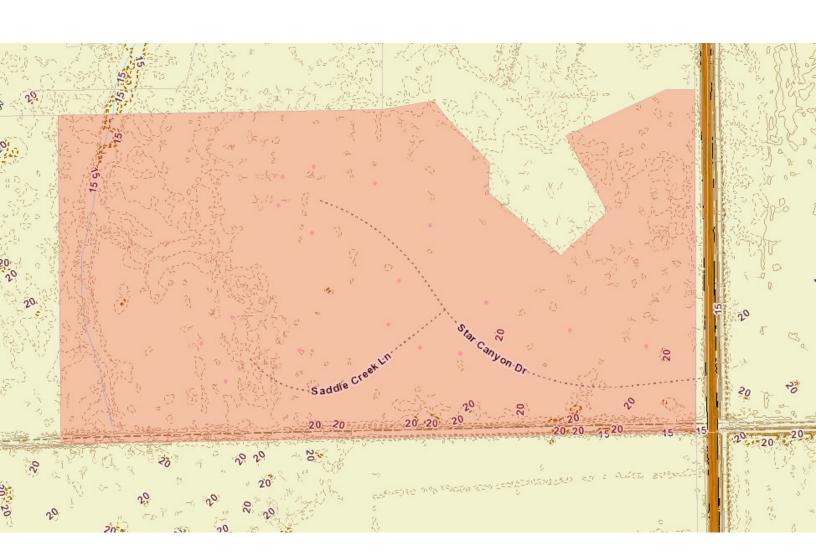

### LOCATION MAPS

STAR CANYON 13 | County Road 13 A North And Star Canyon Drive, Saint Augustine, FL 32092 CRES ID: 19013