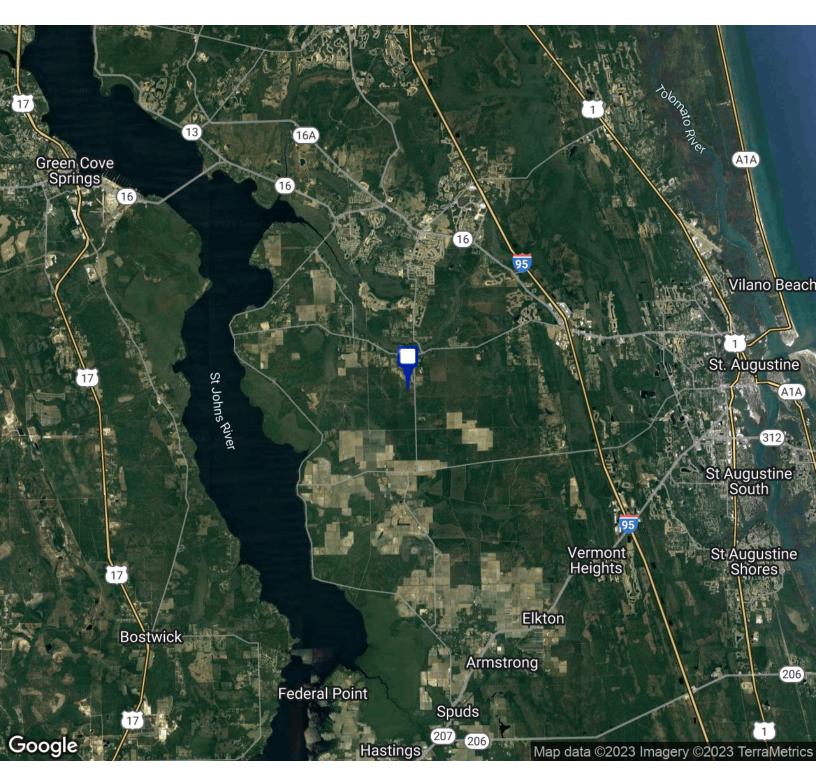

#### **LOCATION OVERVIEW**

West side of County Road 13 A approximately 1.1 miles south of CR 208 west boundary is ia 400-acre State owned preservation area; East bound County Road 13 A; South boundary is owned by Weyerhauser its current us timber tract potentially converting to a mitigation bank; North boundary boardered by Ashton Oaks Planned Rural Development. Ashton Oaks is a 2 equestrian community.

#### REGIONAL MAP

STAR CANYON 13 | County Road 13 A North And Star Canyon Drive, Saint Augustine, FL 32092 CRES ID: 19013