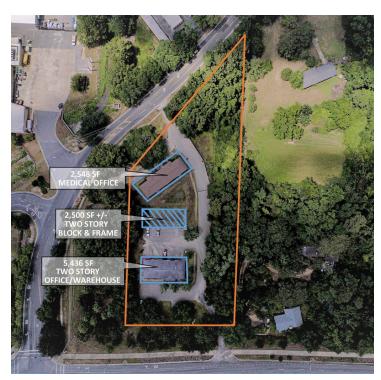

### **PROPERTY OVERVIEW**

SVN | Southland is pleased to offer for sale these professional office buildings in the Northeast node of Tallahassee. The site consists of 2 acres and is an ideal redevelopment site for medical office. There are currently two separate buildings on the property. The first is a 2,548 SF medical office building fronting Centerville Rd., and the second is a professional office building with 2 floors (2,652 SF upstairs, and 2,784 SF downstairs). The downstairs portion serves as warehouse space with a 500 SF conditioned office space.

Additionally this site has a pre-engineered pad with 2,500 SF +/- of build-able area designed for a two story building. The property is zoned CM - Medical Art Commercial, which allows for use ranging from medical facilities and professional office, to banks and retail uses. The site has access from both Centerville Rd. and Welaunee Blvd (via easement).