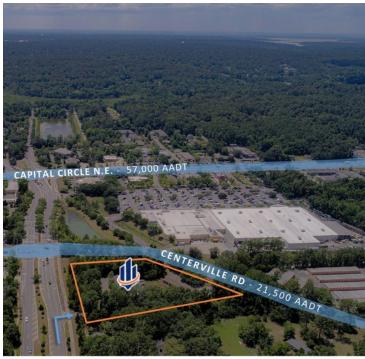

Additionally this site has a pre-engineered pad with 2,500 SF +/- of build-able area designed for a two story building. The property is zoned CM - Medical Art Commercial, which allows for use ranging from medical facilities and professional office, to banks and retail uses. The site has access from both Centerville Rd. and Welaunee Blvd (via easement).