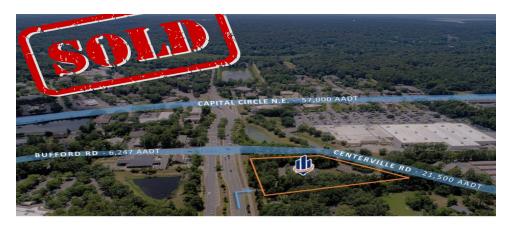

## PROPERTY OVERVIEW

SVN | Southland is pleased to offer for sale these professional office buildings in the Northeast node of Tallahassee. The site consists of 2 acres and is an ideal redevelopment site for medical office. There are currently two separate buildings on the property. The first is a 2,548 SF medical office building fronting Centerville Rd., and the second is a professional office building with 2 floors [2,652 SF upstairs, and 2,784 SF downstairs]. The downstairs portion serves as warehouse space with a 500 SF conditioned office space.

Additionally this site has a pre-engineered pad with 2,500 SF +/- of build-able area designed for a two story building. The property is zoned CM - Medical Art Commercial, which allows for use ranging from medical facilities and professional office, to banks and retail uses. The site has access from both Centerville Rd. and Welaunee Blvd (via easement).