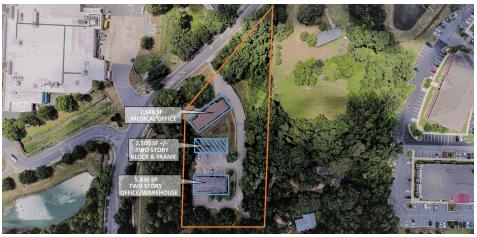

## PROPERTY OVERVIEW

SVN | Southland is pleased to offer for sale these professional office buildings in the Northeast node of Tallahassee. The site consists of 2 acres and is an ideal redevelopment site for medical office. There are currently two separate buildings on the property. The first is a 2,548 SF medical office building fronting Centerville Rd., and the second is a professional office building with 2 floors [2,652 SF upstairs, and 2,784 SF downstairs]. The downstairs portion serves as warehouse space with a 500 SF conditioned office space.

Additionally this site has a pre-engineered pad with 2,500 SF +/- of build-able area designed for a two story building. The property is zoned CM - Medical Art Commercial, which allows for use ranging from medical facilities and professional office, to banks and retail uses. The site has access from both Centerville Rd. and Welaunee Blvd (via easement).