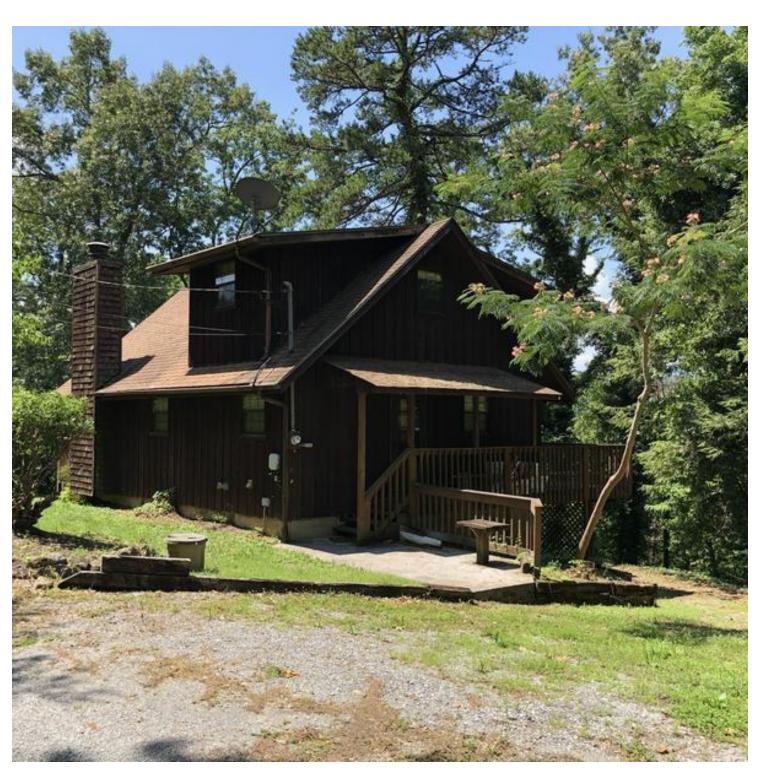

#### **PROPERTY OVERVIEW**

Great chance to purchase two rental homes on 1 tract within minutes of everything Sevier County has to offer. Two (2) Structures- 1 Board and Batten style 2 story cabin, 1,267 SF, 1 Wood Siding traditional style, 2 story home, 3,222 SF. With a little work, both could be successful overnight rentals, or the larger home a long term and the cabin for overnight. There is enough room to build more rentals on the property as well. GPS hits right onto the property, Spruce and Pineridge road are paved to basically the property line, then gravel. Several properties surrounding and inside this area have sold recently including a ridge across from this to be developed into overnight cabins. MOTIVATED Sellers!