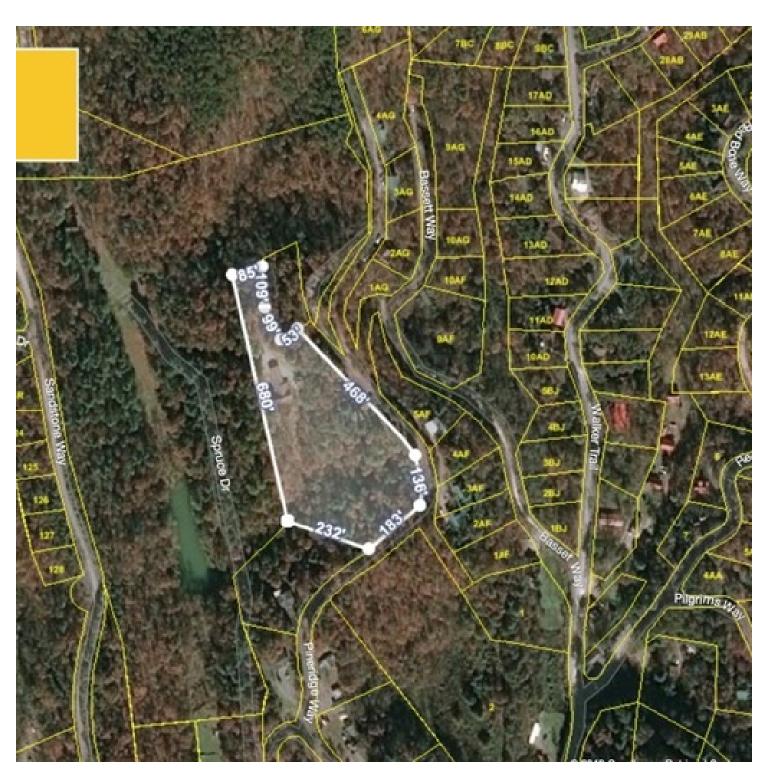

#### **OFFERING SUMMARY**

| Sale Price:      | \$499,000  |
|------------------|------------|
| Number Of Units: | 2          |
| Lot Size:        | 4.13 Acres |
| Year Built:      | 1986       |
| Building Size:   | 4,489 SF   |
| Zoning:          | R-1        |
| Price / SF:      | \$111.16   |

#### **PROPERTY OVERVIEW**

Great chance to purchase two rental homes on 1 tract within minutes of everything Sevier County has to offer. Two (2) Structures- 1 Board and Batten style 2 story cabin, 1,267 SF, 1 Wood Siding traditional style, 2 story home, 3,222 SF. With a little work, both could be successful overnight rentals, or the larger home a long term and the cabin for overnight. There is enough room to build more rentals on the property as well. GPS hits right onto the property, Spruce and Pineridge road are paved to basically the property line, then gravel. Several properties surrounding and inside this area have sold recently including a ridge across from this to be developed into overnight cabins. MOTIVATED Sellers!