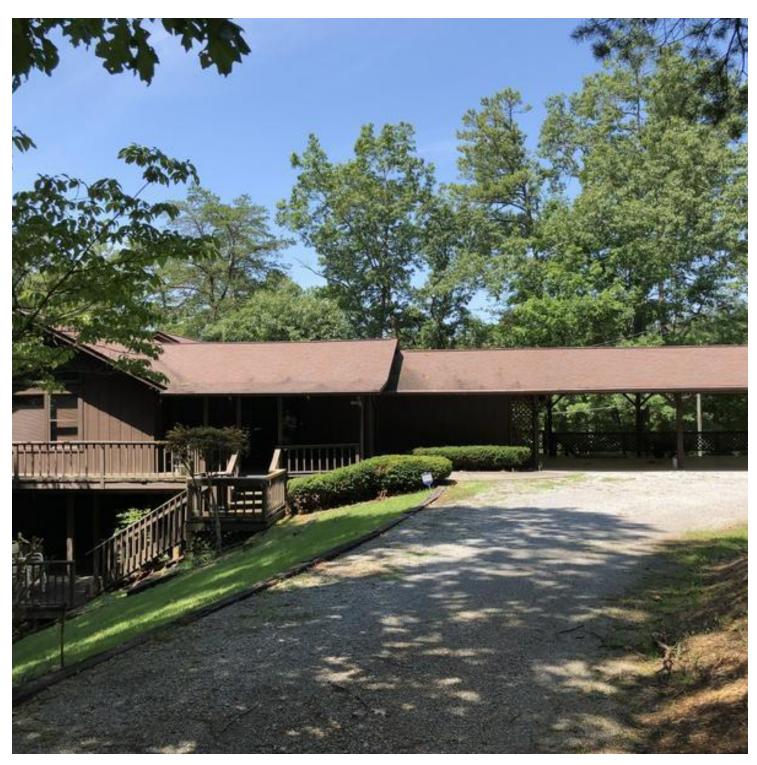

#### **PROPERTY OVERVIEW**

Great chance to purchase two rental homes on 1 tract within minutes of everything Sevier County has to offer. Two (2) Structures- 1 Board and Batten style 2 story cabin, 1,267 SF, 1 Wood Siding traditional style, 2 story home, 3,222 SF. With a little work, both could be successful overnight rentals, or the larger home a long term and the cabin for overnight. There is enough room to build more rentals on the property as well. GPS hits right onto the property, Spruce and Pineridge road are paved to basically the property line, then gravel. Several properties surrounding and inside this area have sold recently including a ridge across from this to be developed into overnight cabins. MOTIVATED Sellers!