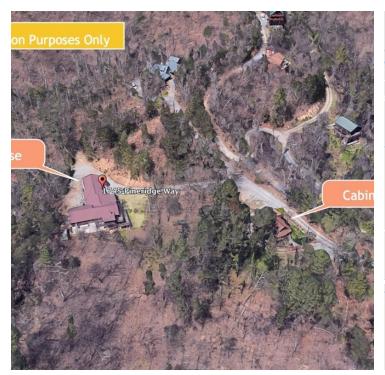

## REDUCED FOR QUICK SALE! TWO SEVIERVILLE RENTALS

\$499,000

1745 Pineridge Way Sevierville, TN 37876

AVAILABLE SPACE 4,489 SF

#### **PROPERTY OVERVIEW**

Great chance to purchase two rental homes on 1 tract within minutes of everything Sevier County has to offer. Two (2) Structures- 1 Board and Batten style 2 story cabin, 1,267 SF, 1 Wood Siding traditional style, 2 story home, 3,222 SF. With a little work, both could be successful overnight rentals, or the larger home a long term and the cabin for overnight. There is enough room to build more rentals on the property as well. GPS hits right onto the property, Spruce and Pineridge road are paved to basically the property line, then gravel. Several properties surrounding and inside this area have sold recently including a ridge across from this to be developed into overnight cabins. MOTIVATED Sellers!