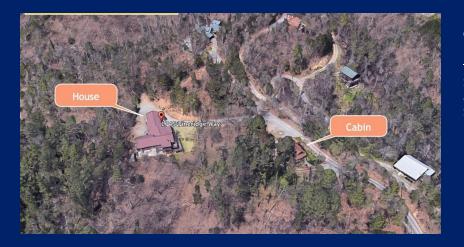

## REDUCED FOR QUICK SALE! TWO SEVIERVILLE RENTALS

\$499,000

1745 Pineridge Way Sevierville, TN 37876

AVAILABLE SPACE 4,489 SF

#### **PROPERTY OVERVIEW**

Great chance to purchase two rental homes on 1 tract within minutes of everything Sevier County has to offer. Two (2) Structures- 1 Board and Batten style 2 story cabin, 1,267 SF, 1 Wood Siding traditional style, 2 story home, 3,222 SF. With a little work, both could be successful overnight rentals, or the larger home a long term and the cabin for overnight. There is enough room to build more rentals on the property as well. GPS hits right onto the property, Spruce and Pineridge road are paved to basically the property line, then gravel. Several properties surrounding and inside this area have sold recently including a ridge across from this to be developed into overnight cabins. MOTIVATED Sellers!