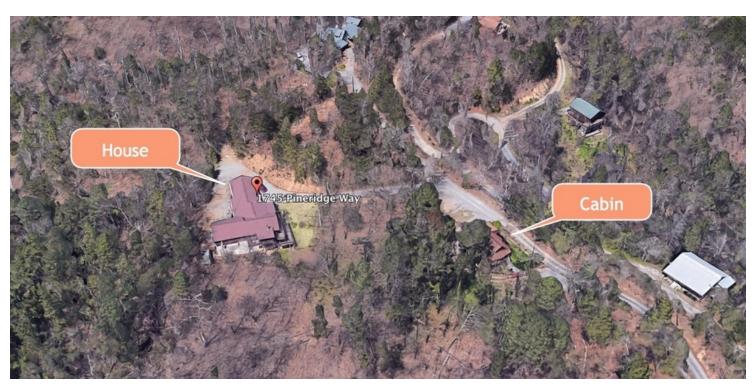

#### **PROPERTY OVERVIEW**

Great chance to purchase two rental homes on 1 tract within minutes of everything Sevier County has to offer. Two (2) Structures- 1 Board and Batten style 2 story cabin, 1,267 SF, 1 Wood Siding traditional style, 2 story home, 3,222 SF. With a little work, both could be successful overnight rentals, or the larger home a long term and the cabin for overnight. There is enough room to build more rentals on the property as well. GPS hits right onto the property, Spruce and Pineridge road are paved to basically the property line, then gravel. Several properties surrounding and inside this area have sold recently including a ridge across from this to be developed into overnight cabins. MOTIVATED Sellers!