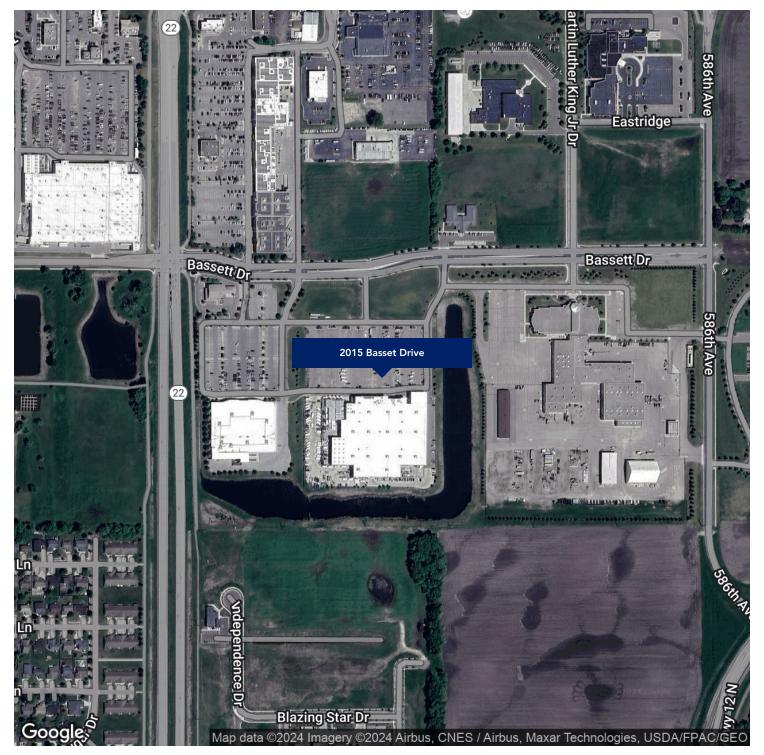

2015 Basset Drive, Mankato, MN 56001

#### LOCATION OVERVIEW

This property is located in Mankato's fastest growing retail district. Neighbored by Kohl's department store, WellsFargo and a robust strip center (Pet Co., Michael's, Old Navy, TJ Maxx) this former big-box retail location has high visibility and ease of access from Highway 22 (4-lane north-south thoroughfare) and newly constructed Cty 12 (east side bypass).