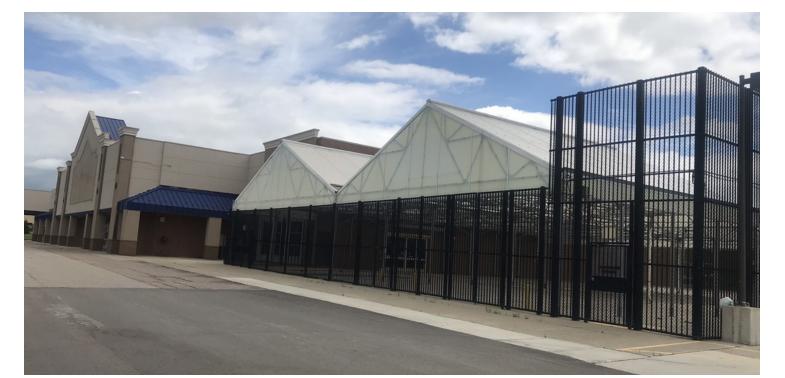

#### FEATURES

- 540+ Parking Stalls
- (3) Dock-Height Doors
- 5,546 SF Truck Well
- High Visibility
- Large Open-Concept Warehouse/Retail Space
- Paved Outdoor Garden Center with Canopy and Gate

#### PROPERTY OVERVIEW

Lease up to 139,231 SF of climate-controlled storage space! This former big-box home improvement store has great potential for the next owner/user. The property offers massive open concept warehouse space, 3 docks, multiple OHDs with wind guards, climate controlled storage and a retail drive-up loading area. The grounds/property would suite other large retailers,

|                                   |           | UNAVAILABLE | AVAILABLE    |
|-----------------------------------|-----------|-------------|--------------|
| SUITE                             | SIZE      | TYPE        | RATE         |
| East End Cap - SELF STORAGE       | 53,368 SF | NNN         | -            |
| Center Space (can divide/combine) | 41,830 SF | NNN         | \$5.00 SF/yr |