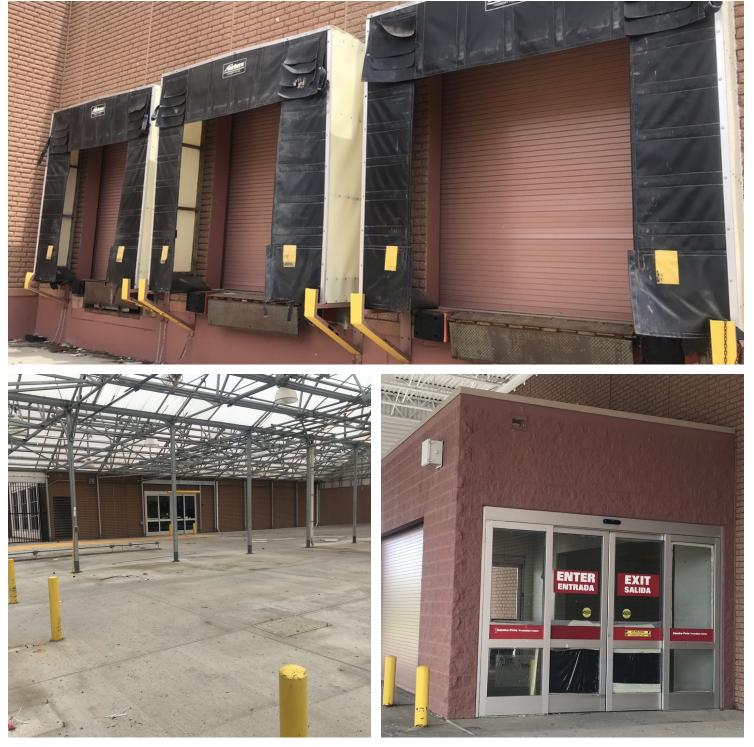

#### FEATURES

- 540+ Parking Stalls
- (3) Dock-Height Doors
- 5,546 SF Truck Well
- High Visibility
- Large Open-Concept Warehouse/Retail Space
- Paved Outdoor Garden Center with Canopy and Gate

#### PROPERTY OVERVIEW

Lease up to 139,231 SF of climate-controlled storage space! This former big-box home improvement store has great potential for the next owner/user. The property offers massive open concept warehouse space, 3 docks, multiple OHDs with wind guards, climate controlled storage and a retail drive-up loading area. The grounds/property would suite other large retailers,

showrooms or large scale warehouse/distribution functions.