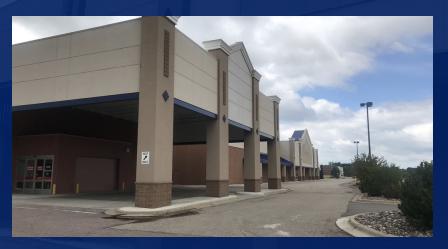

#### PROPERTY OVERVIEW

Lease up to 139,231 SF of climate-controlled storage space! This former big-box home improvement store has great potential for the next owner/user. The property offers massive open concept warehouse space, 3 docks, multiple OHDs with wind guards, climate controlled storage and a retail drive-up loading area. The grounds/property would suite other large retailers,

#### LOCATION OVERVIEW

This property is located in Mankato's fastest growing retail district. Neighbored by Kohl's department store, WellsFargo and a robust strip center (Pet Co., Michael's, Old Navy, TJ Maxx) this former big-box retail location has high visibility and ease of access from Highway 22 (4-lane north-south thoroughfare) and newly constructed Cty 12 (east side bypass).