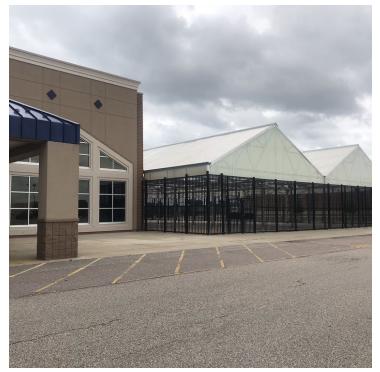

#### FEATURES

- 540+ Parking Stalls
- (3) Dock-Height Doors
- 5,546 SF Truck Well
- High Visibility
- Large Open-Concept Warehouse/Retail Space
- Paved Outdoor Garden Center with Canopy and Gate

#### PROPERTY OVERVIEW

Lease up to 139,231 SF of climate-controlled storage space! This former big-box home improvement store has great potential for the next owner/user. The property offers massive open concept warehouse space, 3 docks, multiple OHDs with wind guards, climate controlled storage and a retail drive-up loading area. The grounds/property would suite other large retailers,

|                                   |           | UNAVAILABLE | AVAILABLE    |
|-----------------------------------|-----------|-------------|--------------|
| SUITE                             | SIZE      | TYPE        | RATE         |
| East End Cap - SELF STORAGE       | 53,368 SF | NNN         | -            |
| Center Space (can divide/combine) | 41,830 SF | NNN         | \$5.00 SF/yr |