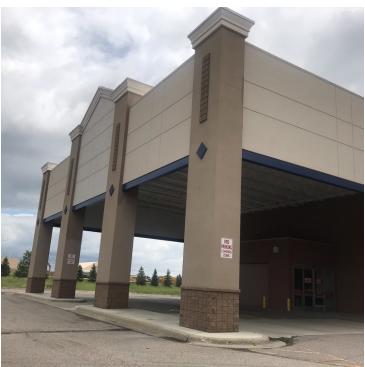

#### FEATURES

- 540+ Parking Stalls
- (3) Dock-Height Doors
- 5,546 SF Truck Well
- High Visibility
- Large Open-Concept Warehouse/Retail Space
- Paved Outdoor Garden Center with Canopy and Gate

#### PROPERTY OVERVIEW

Lease up to 139,231 SF of climate-controlled storage space! This former big-box home improvement store has great potential for the next owner/user. The property offers massive open concept warehouse space, 3 docks, multiple OHDs with wind guards, climate controlled storage and a retail drive-up loading area. The grounds/property would suite other large retailers,

#### LOCATION OVERVIEW

This property is located in Mankato's fastest growing retail district. Neighbored by Kohl's department store, WellsFargo and a robust strip center (Pet Co., Michael's, Old Navy, TJ Maxx) this former big-box retail location has high visibility and ease of access from Highway 22 (4-lane north-south thoroughfare) and newly constructed Cty 12 (east side bypass).