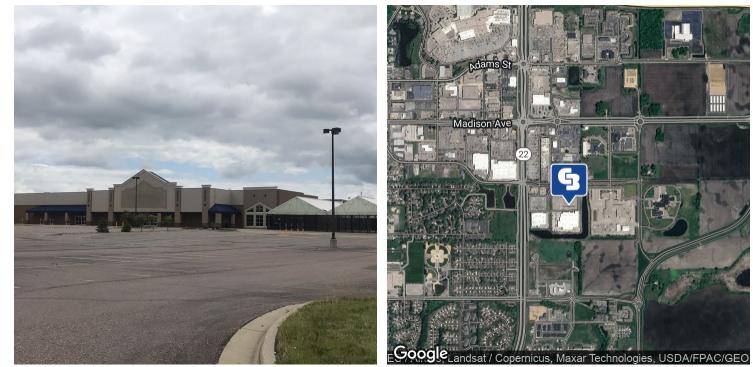

#### LOCATION OVERVIEW

This property is located in Mankato's fastest growing retail district. Neighbored by Kohl's department store, WellsFargo and a robust strip center (Pet Co., Michael's, Old Navy, TJ Maxx) this former big-box retail location has high visibility and ease of access from Highway 22 (4-lane north-south thoroughfare) and newly constructed Cty 12 (east side bypass).