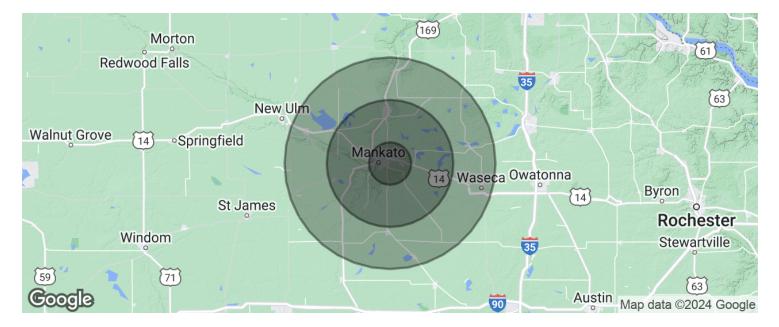

| POPULATION          | 5 MILES   | 15 MILES  | 25 MILES  |
|---------------------|-----------|-----------|-----------|
| Total population    | 55,434    | 115,912   | 156,038   |
| Median age          | 29.0      | 32.0      | 33.9      |
| Median age (Male)   | 28.0      | 31.1      | 33.1      |
| Median age (Female) | 30.8      | 33.6      | 35.3      |
| HOUSEHOLDS & INCOME | 5 MILES   | 15 MILES  | 25 MILES  |
| Total households    | 20,984    | 43,426    | 59,294    |
| # of persons per HH | 2.6       | 2.7       | 2.6       |
| Average HH income   | \$54,381  | \$62,452  | \$62,743  |
| Average house value | \$183,174 | \$199,267 | \$202,003 |

\* Demographic data derived from 2020 ACS - US Census

CBCFISHERGROUP.COM

David Schooff CCIM SIOR CPM 507 382 2403 david@cbcfishergroup.com

ш

EAS

J

2015 Basset Drive, Mankato, MN 56001