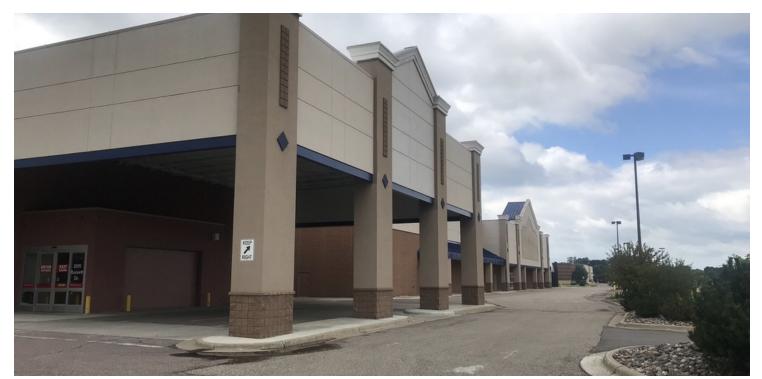

#### PROPERTY OVERVIEW

Lease up to 139,231 SF of climate-controlled storage space! This former big-box home improvement store has great potential for the next owner/user. The property offers massive open concept warehouse space, 3 docks, multiple OHDs with wind guards, climate controlled storage and a retail drive-up loading area. The grounds/property would suite other large retailers,

#### LOCATION OVERVIEW

This property is located in Mankato's fastest growing retail district. Neighbored by Kohl's department store, WellsFargo and a robust strip center (Pet Co., Michael's, Old Navy, TJ Maxx) this former big-box retail location has high visibility and ease of access from Highway 22 (4-lane north-south thoroughfare) and newly constructed Cty 12 (east side bypass).