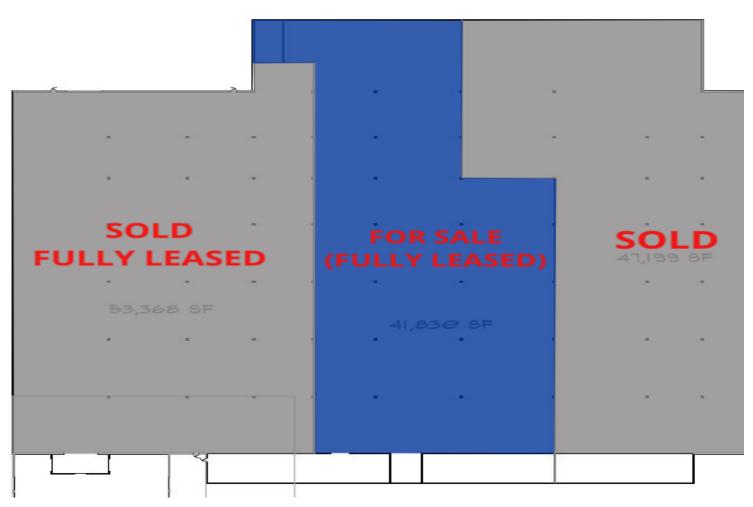

|                                   |           | UNAVAILABLE | AVAILABLE    |
|-----------------------------------|-----------|-------------|--------------|
| SUITE                             | SIZE      | TYPE        | RATE         |
| East End Cap - SELF STORAGE       | 53,368 SF | NNN         | -            |
| Center Space (can divide/combine) | 41,830 SF | NNN         | \$5.00 SF/yr |