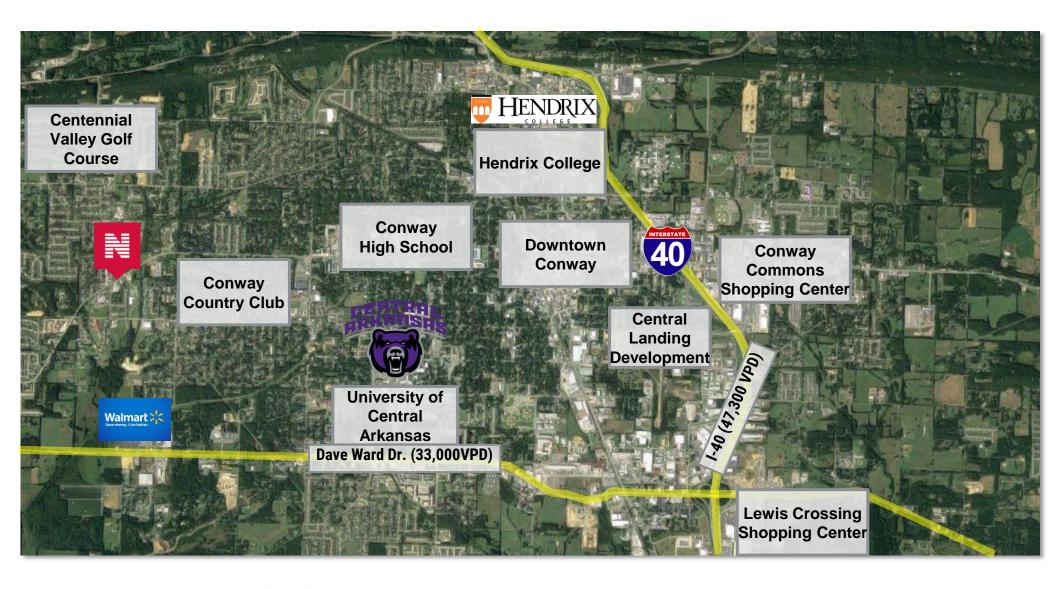

#### **COMMENTS**

- Build to Suit opportunity located in West Conway
- Excellent location for Retail or Office development
- 2 curb cuts and frontage on Prince St to allow for good ingress and egress
- Located in West Conway where the majority of the Conway population resides
- In close proximity to the Conway Country Club, Centennial Valley Golf Course, and Walmart Supercenter

### **SURROUNDING AREA**

Clint Bailey Associate Director 501.358.8280 <a href="mailto:cbailey@newmarkmtp.com">cbailey@newmarkmtp.com</a>
Adam Deacon Associate 501.680.7291 adeacon@newmarkmtp.com

Newmark Moses Tucker Partners represents the tenant/sublandlord of the property represented herein. Although all information furnished regarding property for sale, rental, or financing is from sources deemed reliable, such information has not been verified and no express representation is made nor is any to be implied as to the accuracy thereof and it is submitted subject to errors, omissions, change of price, rental or other conditions, prior sale, lease or financing, or withdrawal without notice and to any special conditions imposed by our principal.