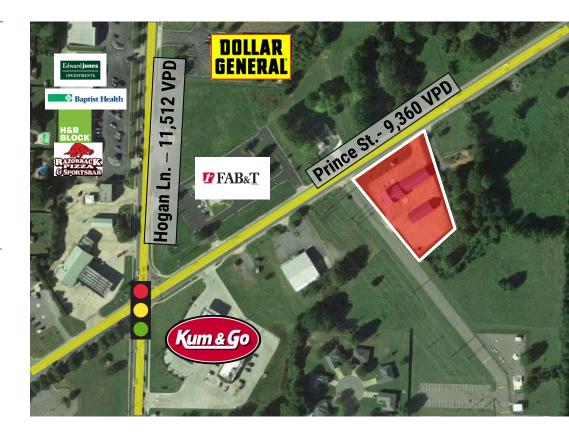

## **AVAILABLE**

Lease Type: Build to Suit Lease Rate: Negotiable Sale Price: \$950,000 Car Wash Type: Available: +/-1.62 ac C-3

Zoning:

#### **COMMENTS**

- Build to Suit opportunity located in West Conway
- Excellent location for Retail or Office development
- 2 curb cuts and frontage on Prince St to allow for good ingress and egress
- Located in West Conway where the majority of the Conway population resides
- In close proximity to the Conway Country Club, Centennial Valley Golf Course, and Walmart Supercenter