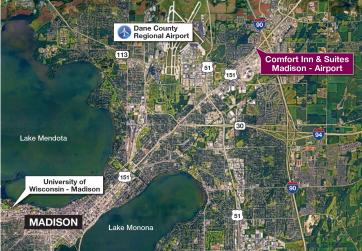

## PROPERTY HIGHLIGHTS

- Common amenities include: heated indoor pool with hot tub, fitness center, business center, four meeting rooms (largest can accommodate 100+ people), continental breakfast area, lobby lounge
- Rooms feature: refrigerators & microwaves, flat-screen
   TVs, coffee makers, hair dryers, irons & ironing boards
- Ideal airport location with easy access to the capital building, governmental offices, and The University of Wisconsin campus
- Well-located next to the Dane County Regional Airport
- Situated immediately to the west of US Hwy 151 & I-90 interchange, offering easy access to downtown Madison, just 6 miles to the southwest