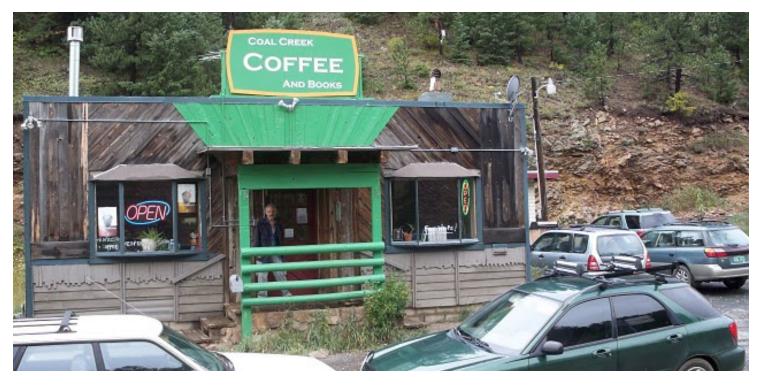

### **PROPERTY OVERVIEW**

Priced to sell as is at \$325,900. Zillow estimate is \$475,000.

According to CMA, the average price in this area is \$398,000. The Coal Creek community desperately needs a restaurant. This property could serve the community and other Coal Creek travelers in that capacity or a possible redevelopment.

No longer operating as a coffee shop. (See Pictures Below for Current State of Property).