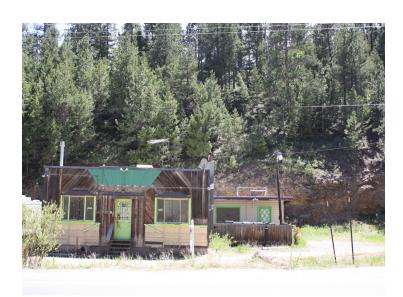

### **PROPERTY OVERVIEW**

Priced to sell as is at \$325,900. Zillow estimate is \$475,000.

According to CMA, the average price in this area is \$398,000. The Coal Creek community desperately needs a restaurant. This property could serve the community and other Coal Creek travelers in that capacity or a possible redevelopment.

No longer operating as a coffee shop. (See Pictures Below for Current State of Property).