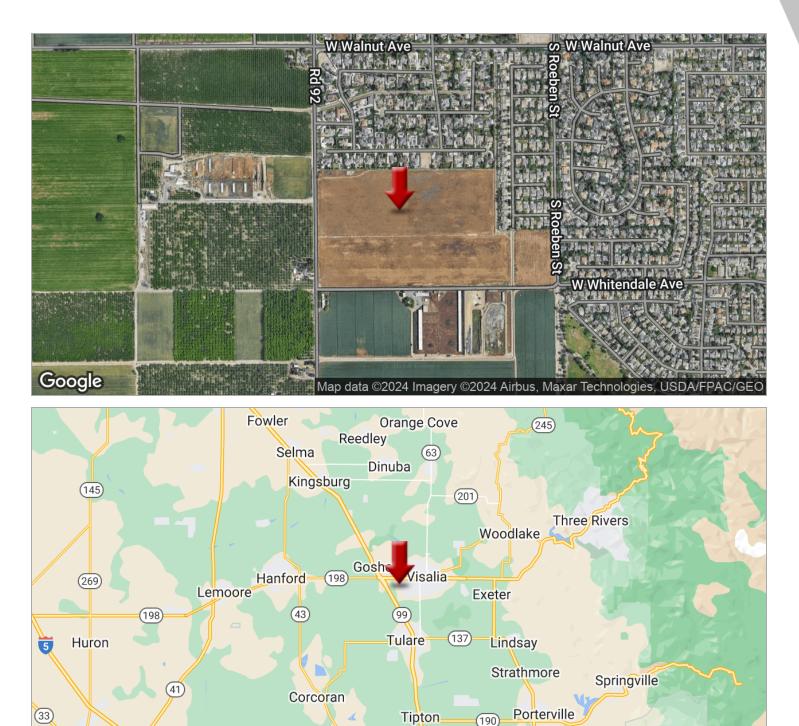

### **PROPERTY OVERVIEW**

Prime Multi Family development land totaling ±15.25 Acres. The land is a blank and clean canvas for flexible concepts. The property is level, and has already had some development work done on the property several years ago. Road ways leading to the property from neighboring developments are in place and all utilities nearby. Adjacent Parcel is available!

### **LOCATION OVERVIEW**

Property is located off the Northeast quadrant of S Shirk Rd and W Walnut Ave just south of CA-198, east of CA-99, west of Mooney Blvd, and north of Caldwell Ave. When heading north on Freeway 99, take the Caldwell Ave turn off heading east, and north on the next street called Road 29 (S Shirk Rd). Site is located approximately 1/2 of a mile north on the right, just as you approach the prestigious Oak Meadow development. Access to the property is via Shirk Avenue, and east neighborhood streets Jauques, S Roeben St, W Evergreen Ct, and W Whitendale Ave.