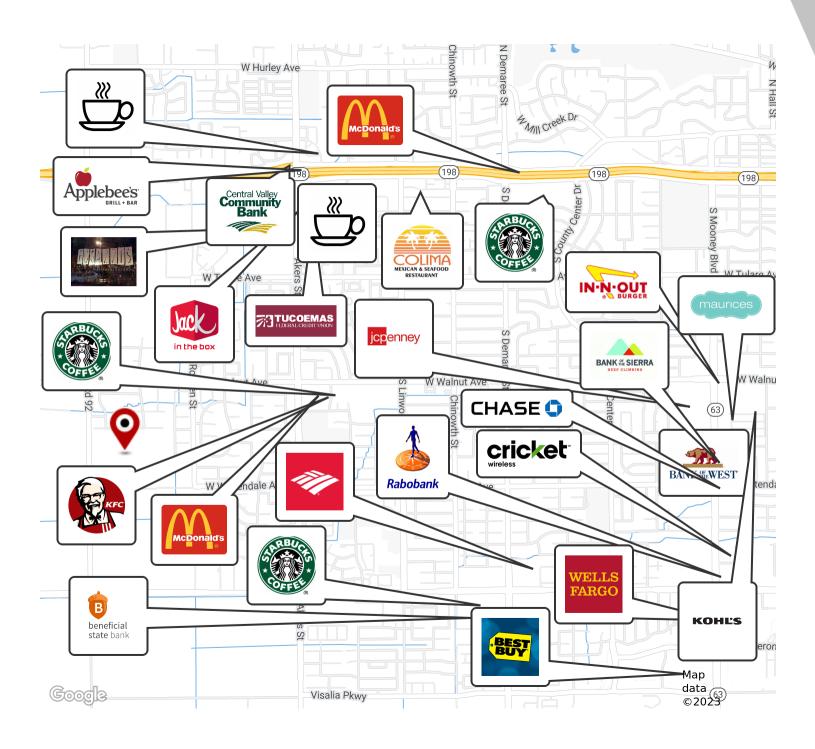

### **PROPERTY HIGHLIGHTS**

- ±7.4 Acres, ±7.0 Acres, ±0.85 Acres of Vacant Land For Multi Family
- Total of ±15.25 Acres
- · Free And Clear Parcel Ready For Developers Concept
- · Convenient and Close Highway Access
- · Regional Retail Developments just minutes away
- · Situated Near Existing Newer Housing Developments
- Near Major Corridors servicing College, Airport, Downtown, & Schools
- · Regional Retail Developments just minutes away
- Easy Access & Multiple Entrances/Exits
- Strong Number of Households

### **PROPERTY OVERVIEW**

Prime Multi Family development land totaling ±15.25 Acres. The land is a blank and clean canvas for flexible concepts. The property is level, and has already had some development work done on the property several years ago. Road ways leading to the property from neighboring developments are in place and all utilities nearby. Adjacent Parcel is available!