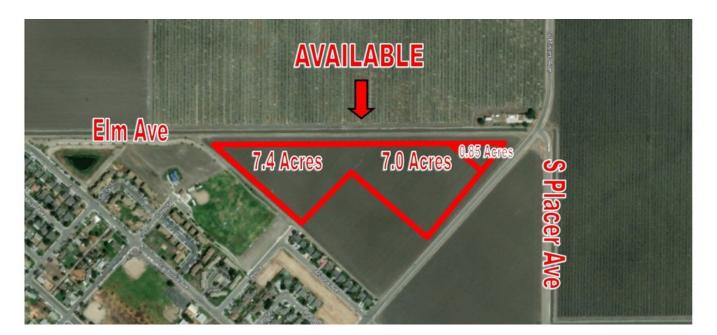

### **PROPERTY HIGHLIGHTS**

- ±7.4 Acres, ±7.0 Acres, ±0.85 Acres of Vacant Land For Multi Family
- Total of ±15.25 Acres
- · Free And Clear Parcel Ready For Developers Concept
- · Convenient and Close Highway Access
- · Regional Retail Developments just minutes away
- · Situated Near Existing Newer Housing Developments
- Near Major Corridors servicing College, Airport, Downtown, & Schools
- · Regional Retail Developments just minutes away
- Easy Access & Multiple Entrances/Exits
- Strong Number of Households

### **PROPERTY OVERVIEW**

Prime Multi Family development land totaling ±15.25 Acres. The land is a blank and clean canvas for flexible concepts. The property is level, and has already had some development work done on the property several years ago. Road ways leading to the property from neighboring developments are in place and all utilities nearby. Adjacent Parcel is available!