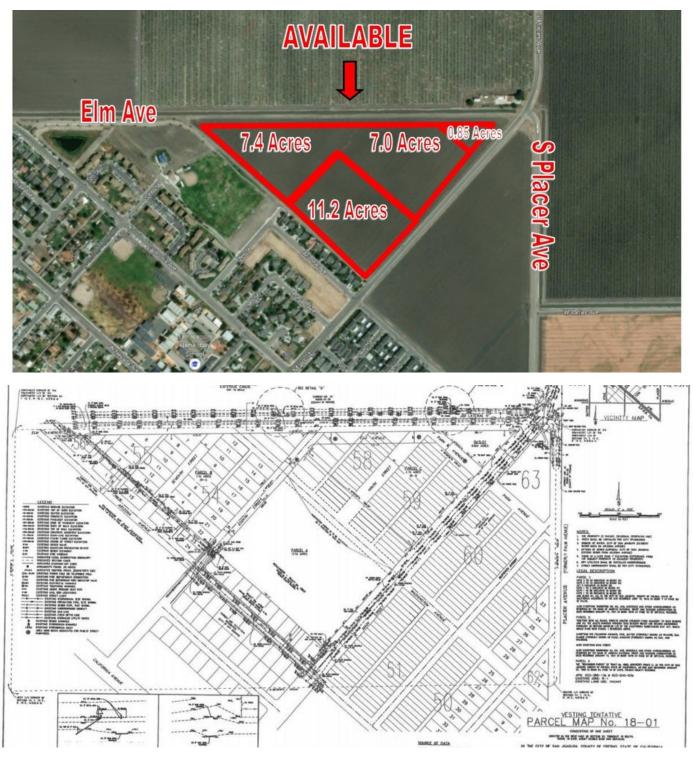

### **PROPERTY HIGHLIGHTS**

- ±7.4 Acres, ±7.0 Acres, ±0.85 Acres of Vacant Land For Multi Family
- Total of ±15.25 Acres
- · Free And Clear Parcel Ready For Developers Concept
- · Convenient and Close Highway Access
- · Regional Retail Developments just minutes away
- · Situated Near Existing Newer Housing Developments
- Near Major Corridors servicing College, Airport, Downtown, & Schools
- · Regional Retail Developments just minutes away
- Easy Access & Multiple Entrances/Exits
- Strong Number of Households

### **PROPERTY OVERVIEW**

Prime Multi Family development land totaling ±15.25 Acres. The land is a blank and clean canvas for flexible concepts. The property is level, and has already had some development work done on the property several years ago. Road ways leading to the property from neighboring developments are in place and all utilities nearby. Adjacent Parcel is available!