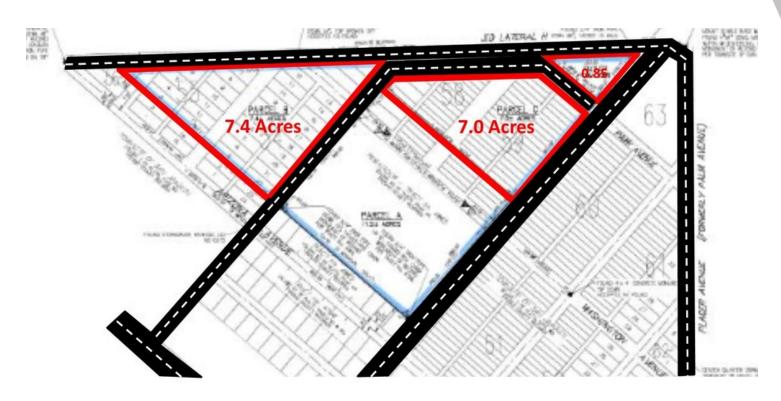

### **PROPERTY HIGHLIGHTS**

- ±7.4 Acres, ±7.0 Acres, ±0.85 Acres of Vacant Land For Multi Family
- Total of ±15.25 Acres
- · Free And Clear Parcel Ready For Developers Concept
- · Convenient and Close Highway Access
- · Regional Retail Developments just minutes away
- · Situated Near Existing Newer Housing Developments
- Near Major Corridors servicing College, Airport, Downtown, & Schools
- · Regional Retail Developments just minutes away
- Easy Access & Multiple Entrances/Exits
- Strong Number of Households

### **PROPERTY OVERVIEW**

Prime Multi Family development land totaling ±15.25 Acres. The land is a blank and clean canvas for flexible concepts. The property is level, and has already had some development work done on the property several years ago. Road ways leading to the property from neighboring developments are in place and all utilities nearby. Adjacent Parcel is available!