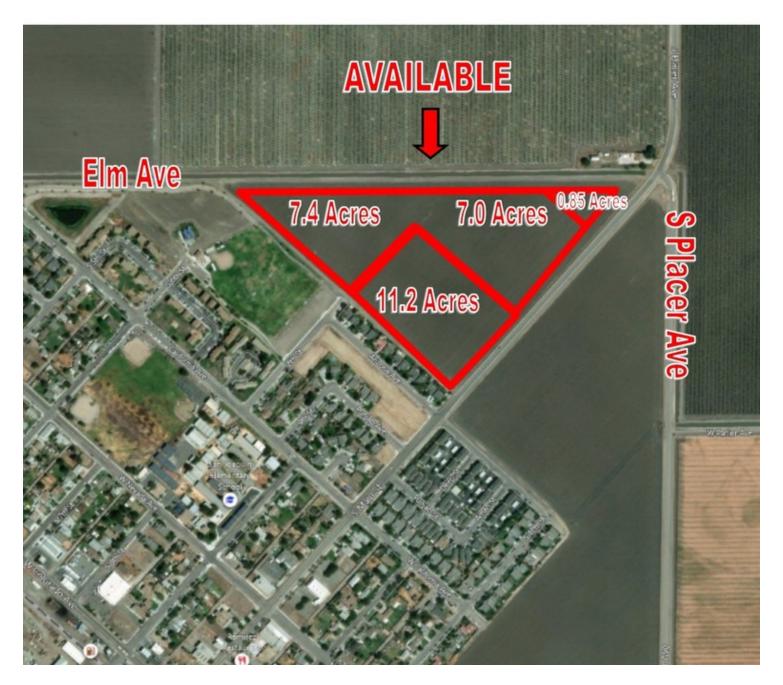

### **PROPERTY HIGHLIGHTS**

- ±7.4 Acres, ±7.0 Acres, ±0.85 Acres of Vacant Land For Multi Family
- Total of ±15.25 Acres
- · Free And Clear Parcel Ready For Developers Concept
- · Convenient and Close Highway Access
- · Regional Retail Developments just minutes away
- · Situated Near Existing Newer Housing Developments
- Near Major Corridors servicing College, Airport, Downtown, & Schools
- · Regional Retail Developments just minutes away
- Easy Access & Multiple Entrances/Exits
- Strong Number of Households

### **PROPERTY OVERVIEW**

Prime Multi Family development land totaling ±15.25 Acres. The land is a blank and clean canvas for flexible concepts. The property is level, and has already had some development work done on the property several years ago. Road ways leading to the property from neighboring developments are in place and all utilities nearby. Adjacent Parcel is available!