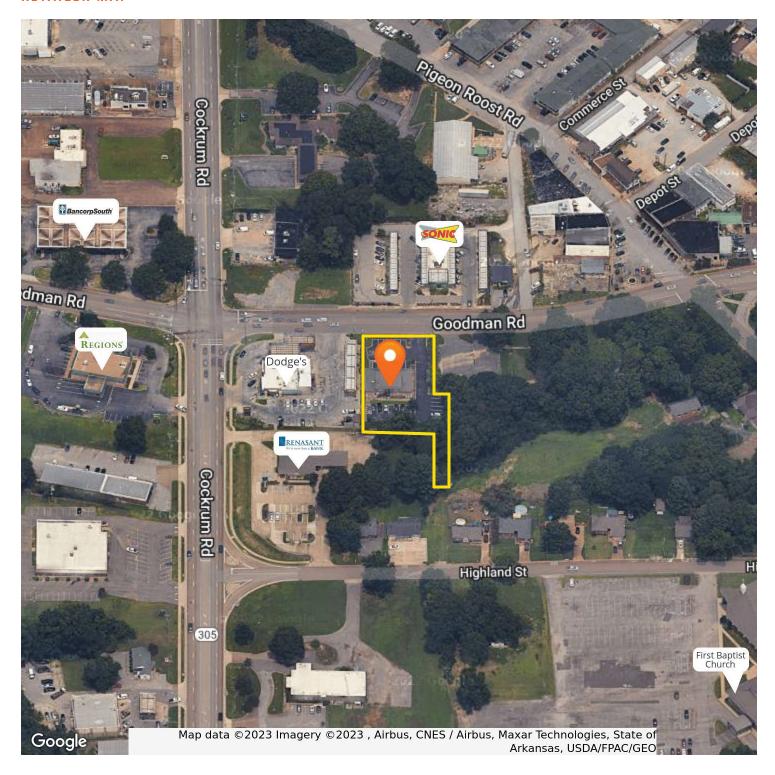

rate access to second floor space
- 0.2 miles west of the City of Olive Branch offices and Municipal Court
- Convenient to shopping, schools and residential areas
- Sale Price \$850,000
- Traffic Counts: MS-305 23,000 AADT and Goodman Rd 9,000 AADT

#### **DEMOGRAPHICS**

|                    | 1 MILE   | 3 MILES  | 5 MILES  |
|--------------------|----------|----------|----------|
| Population         | 5,166    | 37,820   | 91,814   |
| Daytime Population | 6,539    | 31,558   | 72,134   |
| Households         | 1,950    | 13,601   | 31,972   |
| Average HH Income  | \$73,617 | \$80,387 | \$81,673 |

## **EXCLUSIVE AGENT(S)**

SHAWN MASSEY, CCIM, CRRP, ALC • shawn.massey@tscg.com • 901.334.5702



# PRIME OFFICE BUILDING

9065 Goodman Road, Olive Branch, MS 38654

#### **RETAILER MAP**



### **EXCLUSIVE AGENT(S)**

SHAWN MASSEY, CCIM, CRRP, ALC • shawn.massey@tscg.com • 901.334.5702