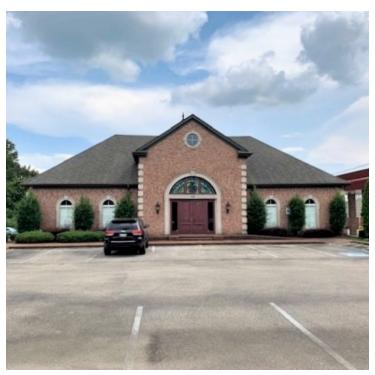

# PRIME OFFICE BUILDING

9065 Goodman Road, Olive Branch, MS 38654

#### **LOCATION OVERVIEW**

1.5 story brick office building in the heart of the Olive Branch Business District

#### PROPERTY HIGHLIGHTS

- 5,307 SF of prime office space available
- Large offices, full kitchen, large conference room and separate access to second floor space
- 0.2 miles west of the City of Olive Branch offices and Municipal Court
- Convenient to shopping, schools and residential areas
- Sale Price \$850,000
- Traffic Counts: MS-305 23,000 AADT and Goodman Rd 9,000 AADT