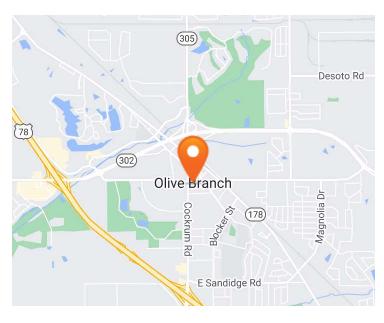

# PRIME OFFICE BUILDING

9065 Goodman Road, Olive Branch, MS 38654

### **EXECUTIVE SUMMARY**







#### **LOCATION OVERVIEW**

1.5 story brick office building in the heart of the Olive Branch Business District



#### PROPERTY HIGHLIGHTS

- 5,307 SF of prime office space available
- Large offices, full kitchen, large conference room and separate access to second floor space
- 0.2 miles west of the City of Olive Branch offices and Municipal Court
- Convenient to shopping, schools and residential areas
- Sale Price \$850,000
- Traffic Counts: MS-305 23,000 AADT and Goodman Rd 9,000 AADT

#### **DEMOGRAPHICS**

|                    | 1 MILE   | 3 MILES  | 5 MILES  |
|--------------------|----------|----------|----------|
| Population         | 5,166    | 37,820   | 91,814   |
| Daytime Population | 6,539    | 31,558   | 72,134   |
| Households         | 1,950    | 13,601   | 31,972   |
| Average HH Income  | \$73,617 | \$80,387 | \$81,673 |

## **EXCLUSIVE AGENT(S)**

SHAWN MASSEY, CCIM, CRRP, ALC •