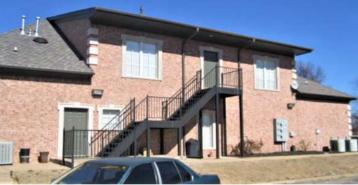

#### PROPERTY HIGHLIGHTS

- 5,307 SF of prime office space available
- Large offices, full kitchen, large conference room and separate access to second floor space
- 0.2 miles west of the City of Olive Branch offices and Municipal Court
- Convenient to shopping, schools and residential areas
- Sale Price \$850,000
- Traffic Counts: MS-305 23,000 AADT and Goodman Rd 9,000 AADT