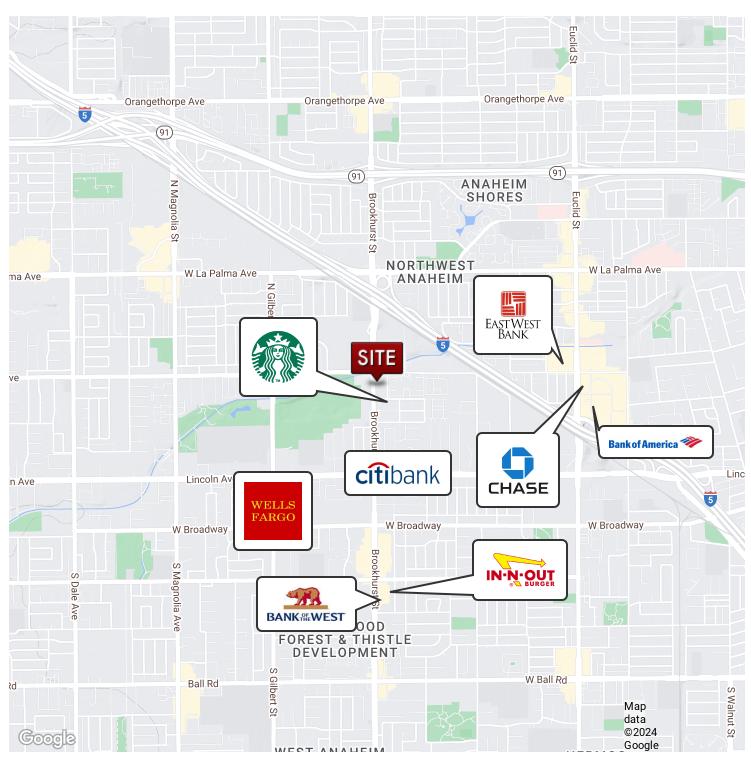

# **RETAILER MAP**

520 N. Brookhurst Street, Anaheim, CA

Jim Hawkins

**PRINCIPAL** +714.564.7126

jhawkins@lee-associates.com

DRE# 00833274

Phil Fridd

**PRINCIPAL** +714.564.7124