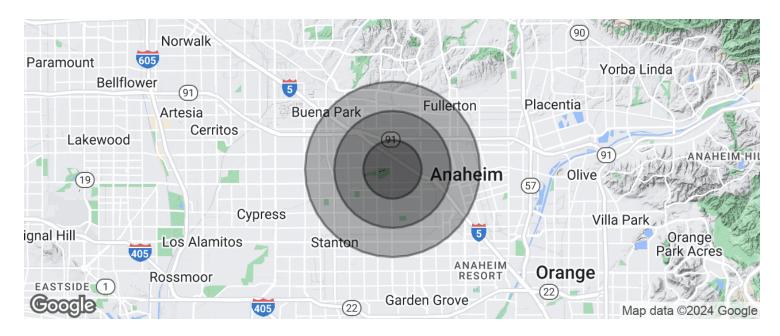

## **DEMOGRAPHICS MAP & REPORT**

520 N. Brookhurst Street, Anaheim, CA

| POPULATION                            | 1 MILE              | 2 MILES               | 3 MILES               |
|---------------------------------------|---------------------|-----------------------|-----------------------|
| Total population                      | 33,787              | 130,423               | 279,108               |
| Median age                            | 31.6                | 32.6                  | 32.4                  |
| Median age (Male)                     | 30.8                | 31.7                  | 31.6                  |
| Median age (Female)                   | 33.0                | 33.6                  | 33.4                  |
|                                       |                     |                       |                       |
| HOUSEHOLDS & INCOME                   | 1 MILE              | 2 MILES               | 3 MILES               |
| HOUSEHOLDS & INCOME  Total households | <b>1 MILE</b> 9,734 | <b>2 MILES</b> 37,862 | <b>3 MILES</b> 80,876 |
|                                       |                     |                       |                       |
| Total households                      | 9,734               | 37,862                | 80,876                |

<sup>\*</sup> Demographic data derived from 2020 ACS - US Census

Jim Hawkins

**PRINCIPAL** +714.564.7126

jhawkins@lee-associates.com

DRE# 00833274

Phil Fridd

**PRINCIPAL** +714.564.7124

pfridd@lee-associates.com DRE# 01000952