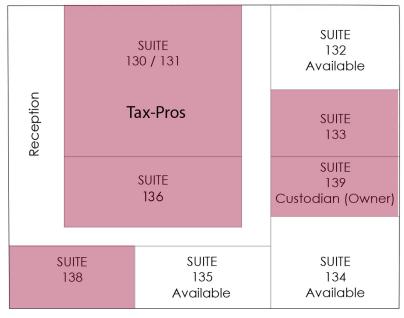

## **EXECUTIVE SPACES**

520 N. Brookhurst Street, Anaheim, CA

**LEASE TYPE** 

| MG

**LEASE TERM** | Negotiable

**LEASE RATE** | \$500.00 - \$1,400.00 per month

| SUITE                       | LEASE TYPE     | LEASE RATE        | DESCRIPTION         |
|-----------------------------|----------------|-------------------|---------------------|
| Executive Suite - Suite 134 | Modified Gross | \$800 per month   | Available           |
| Executive Suite - Suite 132 | Modified Gross | \$500 per month   | Available           |
| Executive Suite - Suite 135 | Modified Gross | \$750 per month   | Available           |
| Executive Suite #220-3      | Modified Gross | \$500 per month   | Available           |
| Executive Suite #220-6      | Modified Gross | \$1,400 per month | Available           |
| Suite 120 - 460 SF          | Modified Gross | \$1.75 SF/month   | Available June 2024 |

#### **EXECUTIVE SUITES - East**

(Not to Scale)

Jim Hawkins

PRINCIPAL +714.564.7126

jhawkins@lee-associates.com

DRE# 00833274

Phil Fridd

PRINCIPAL +714.564.7124

pfridd@lee-associates.com DRE# 01000952

SUITE 120 / 460 SF

Jim Hawkins PRINCIPAL +714.564.7126

jhawkins@lee-associates.com DRE# 00833274 Phil Fridd
PRINCIPAL
+714.564.7124
pfridd@lee-associates.com
DRE# 01000952