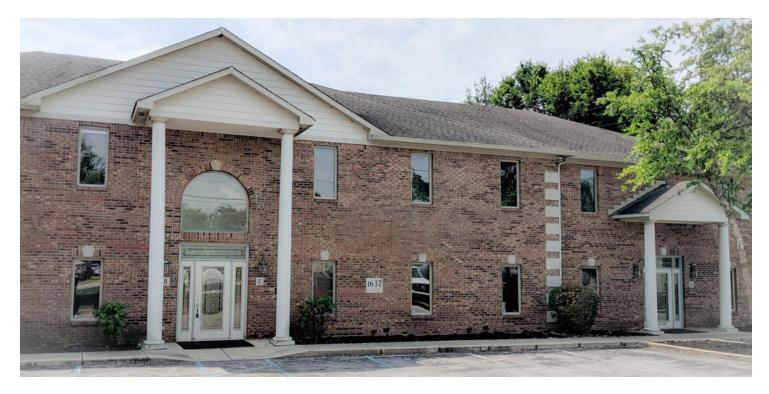

# STONEGATE

1637 W. County Line Road, Greenwood, IN 46142

### **PROPERTY OVERVIEW**

Professional Office space for lease near busy intersection of State Road 135 and County Line Road; Monument signage available. Great visibility and convenient location.

#### **PROPERTY HIGHLIGHTS**

- · Suite D: 2 stories of office space, 2,496 SF
- Downstairs:
- Reception area, kitchenette, work room, 2 office spaces, bathroom, small storage closet
- Upstairs:
- 4 private offices, kitchenette, bathroom, large open space for cubicles/ desks