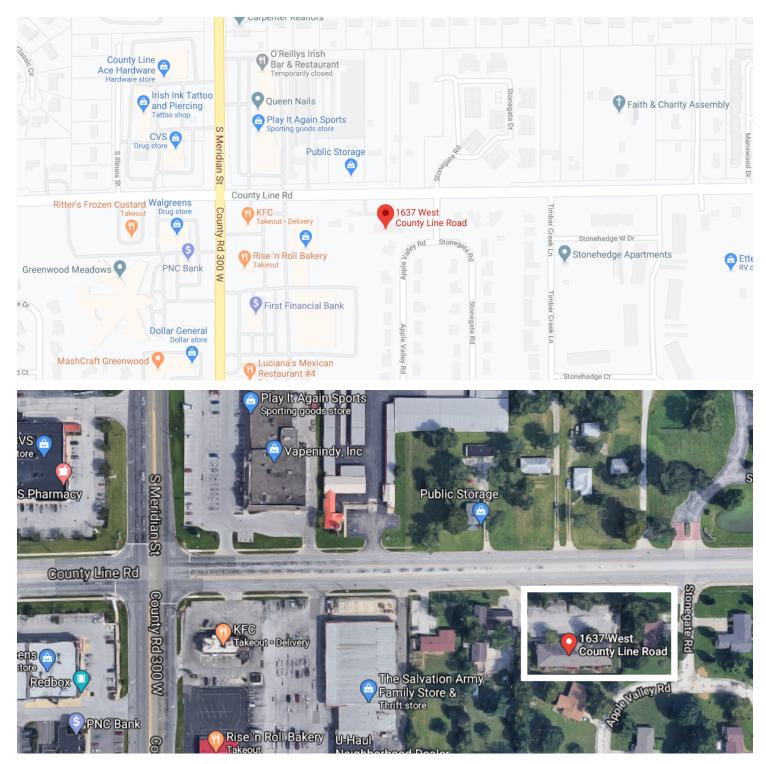

# STONEGATE

1637 W. County Line Road, Greenwood, IN 46142

### **PROPERTY OVERVIEW**

Professional Office space for lease near busy intersection of State Road 135 and County Line Road; Monument signage available. Great visibility and convenient location.