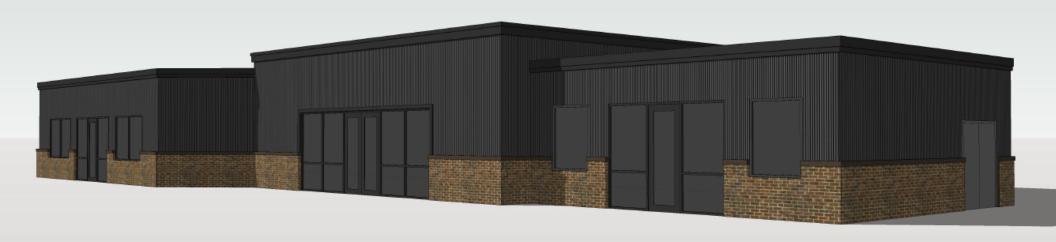

#### PENDING EXTERIOR REMODEL:

- New exterior facade
- · New ADA bathrooms, as needed
- New LED interior lighting
- New/repaired sidewalk

2820 1st Ave South Billings, MT 59101

#### **Proposed Exterior Finishes**

**Proposed Exterior Finishes** 

No Warranty Or Representation, Express Or Implied, Is Made As To The Accuracy Of The Information Contained Herein, And The Same Is Submitted Subject To Errors, Omissions, Change Of Price, Rental Or Other Conditions, Prior Sale, Lease Or Financing, Or Withdrawal Without Notice, And Of Any Special Listing Conditions Imposed By Our Principals No Warranties Or Rep- resentations Are Made As To The Condition Of The Property Or Any