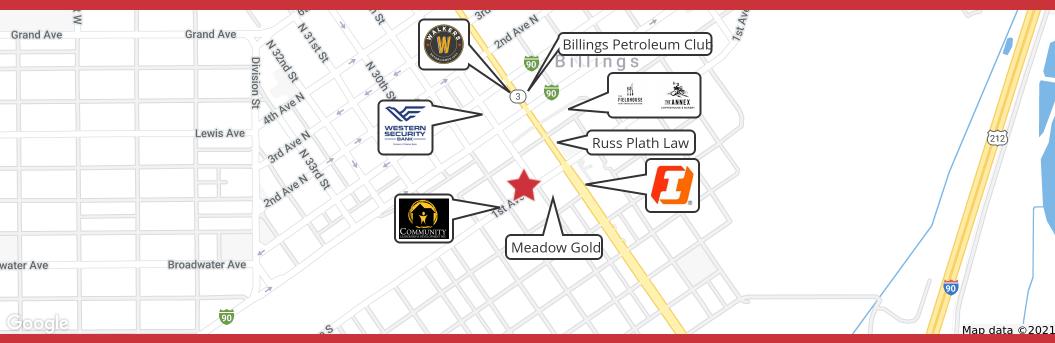

#### PROPERTY DESCRIPTION

2820 1st Ave South is a single or multi tenant office/retail building with a significant exterior remodel (pending) and lease to suit opportunities for qualified tenants. Property has good ingress and egress and a convenient location with great visibility and access to downtown Billings.