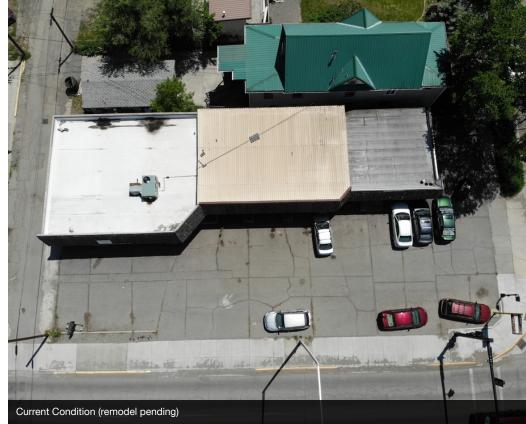

#### PROPERTY DESCRIPTION

2820 1st Ave South is a single or multi tenant office/retail building with a significant exterior remodel (pending) and lease to suit opportunities for qualified tenants. Property has good ingress and egress and a convenient location with great visibility and access to downtown Billings.