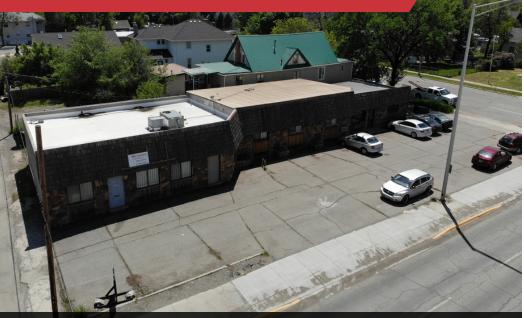

#### PROPERTY DESCRIPTION

2820 1st Ave South is a single or multi tenant office/retail building with a significant exterior remodel (pending) and lease to suit opportunities for qualified tenants. Property has good ingress and egress and a convenient location with great visibility and access to downtown Billings.