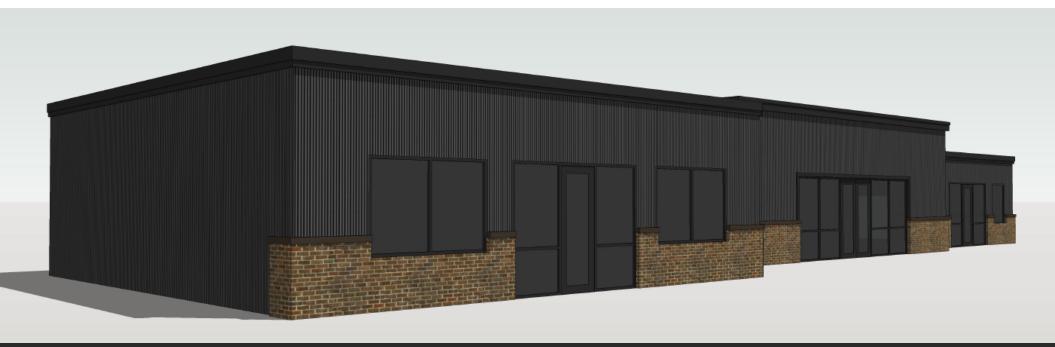

#### PENDING EXTERIOR REMODEL:

- New exterior facade
- · New ADA bathrooms, as needed
- New LED interior lighting
- New/repaired sidewalk

2820 1st Ave South Billings, MT 59101

#### **Proposed Exterior Finishes**

**Proposed Exterior Finishes** 

No Warranty Or Representation, Express Or Implied, Is Made As To The Accuracy Of The Information Contained Herein, And The Same Is Submitted Subject To Errors, Omissions, Change Of Price, Rental Or Other Conditions, Prior Sale, Lease Or Financing, Or Withdrawal Without Notice, And Of Any Special Listing Conditions Imposed By Our Principals No Warranties Or Rep- resentations Are Made As To The Condition Of The Property Or Any