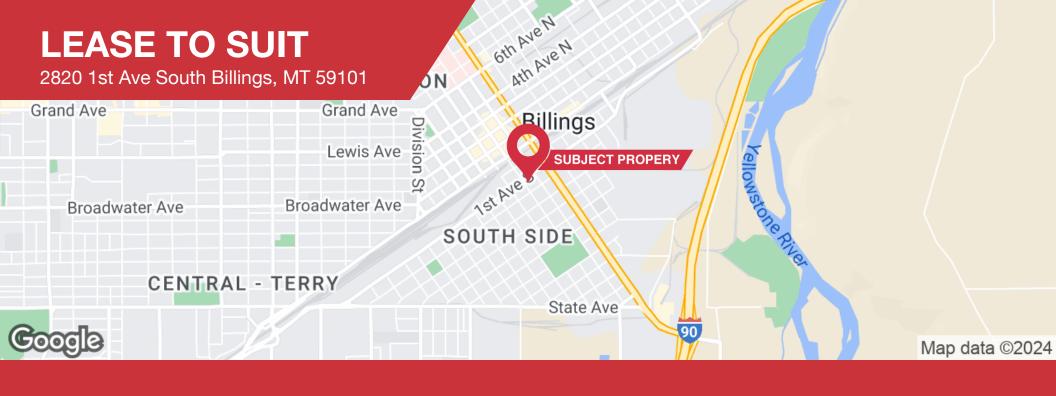

2820 1st Ave South Billings, MT 59101

#### PROPERTY DESCRIPTION

2820 1st Ave South is a single or multi tenant office/retail building with a significant exterior remodel (pending) and lease to suit opportunities for qualified tenants. Property has good ingress and egress and a convenient location with great visibility and access to downtown Billings.