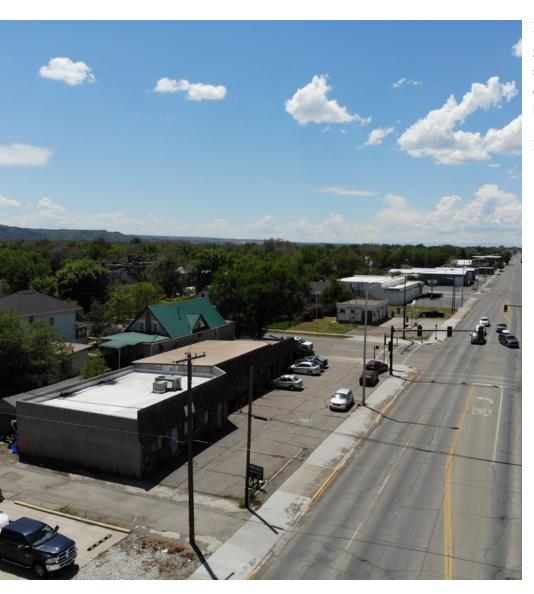

#### PROPERTY DESCRIPTION

2820 1st Ave South is a single or multi tenant office/retail building with a significant exterior remodel (pending) and lease to suit opportunities for qualified tenants. Property has good ingress and egress and a convenient location with great visibility and access to downtown Billings.