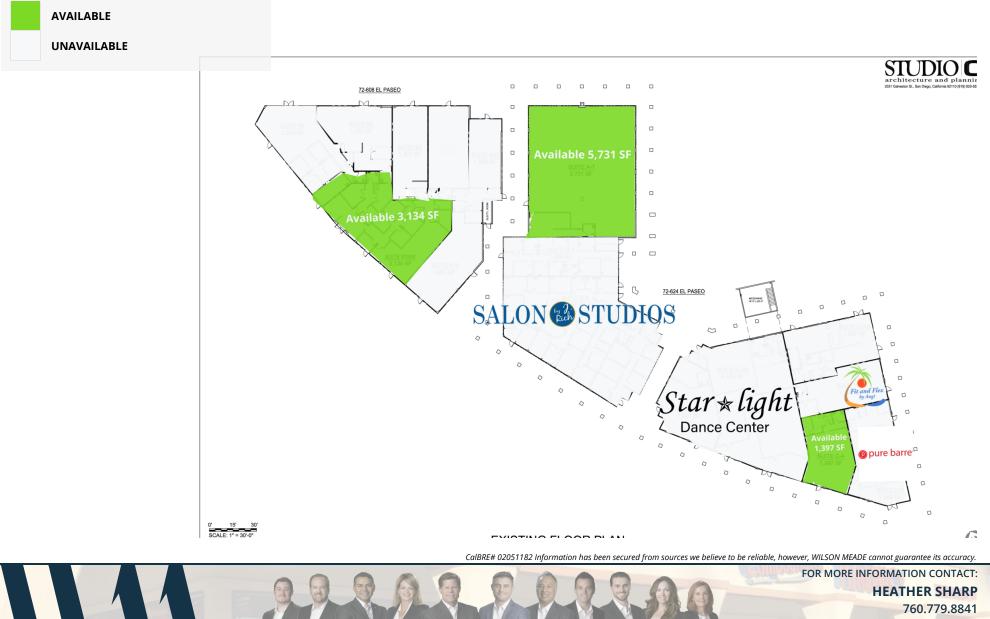

Space from 945 square feet, potential restaurant with incredible visibility, fully built out spa/fitness suite available and tenant improvement allowances for qualified tenants.

CalBRE# 02051182 Information has been secured from sources we believe to be reliable, however, WILSON MEADE cannot guarantee its accuracy.

# **Palms To Pines**

72608 - 72624 EL PASEO , PALM DESERT, CA 92260

| SUITE            | TENANT    | SIZE             | ТҮРЕ | RATE            |
|------------------|-----------|------------------|------|-----------------|
| 72608 Suite 7 -9 | Available | 945 - 3,135 SF   | NNN  | \$1.50 SF/month |
| 72624 Suite C4   | Available | 1,375 SF         | NNN  | \$1.35 SF/month |
| 72624 Suite A    | Available | 1,500 - 5,950 SF | NNN  | \$1.50 SF/month |