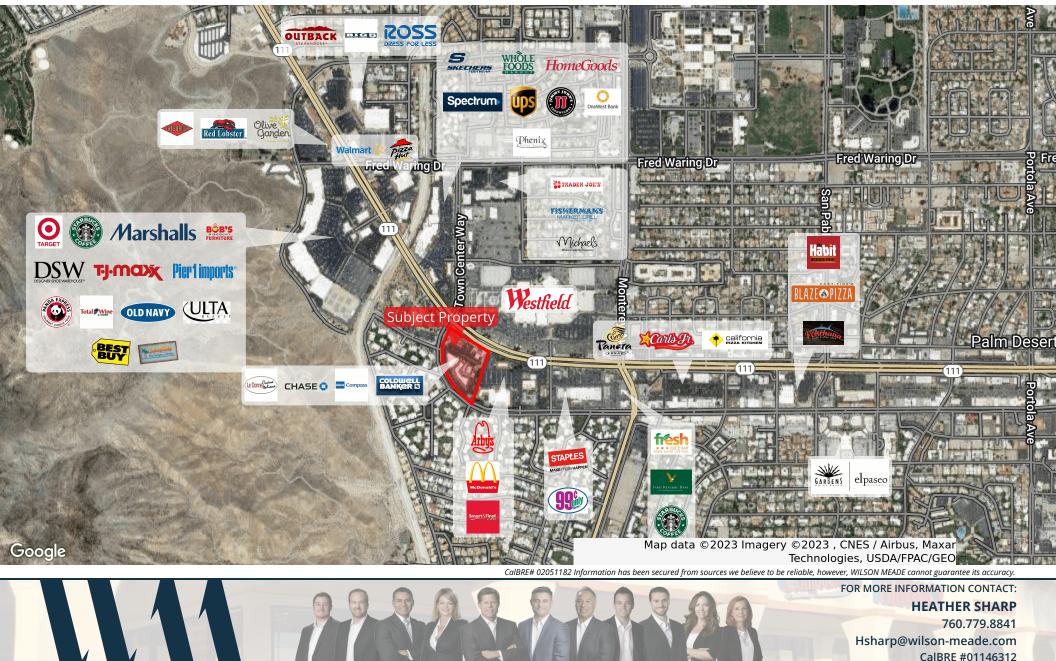

#### **PROPERTY OVERVIEW**

Main and Main of Palm Desert located at the signalized intersection of El Paseo and Highway 111. Located across the street from Westfield and situated in an affluent and densely populated area of the Coachella Valley. The center is well established and has an extensive history of long term, successful tenants. Health, beauty, and wellness centric businesses. Ample parking that allows for retail, medical and office use; Palms to Pines has simple straightforward ingress and egress, easy to locate, and boasts an expensive address with the added expense.

#### **PROPERTY HIGHLIGHTS**

- Signalized corner of El Paseo and Highway 111.
- Center of the Valley's Commercial hub
- Monument signage at the corner of El Paseo and Highway 111 available.
- Parking for retail and medical uses
- Health, beauty & wellness centric tenants
- Established center with longtime successful tenants
- Built out spa/fitness suite available