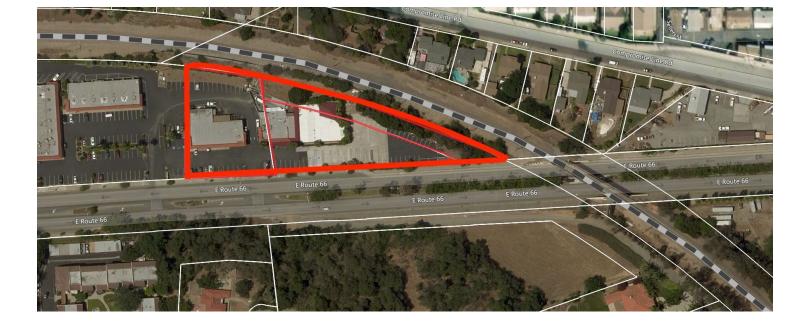

## **PROPERTY OVERVIEW**

Amazing development opportunity to own 3 parcels with a total of 81,247 SF (2 buildings and 1 parking lot). Located on the famous Route 66 Street. Parking Lot: 18,563, Garden Eden Cafe Building: 2,000 SF, 29,883, Tire Auto Service Building: 4,635 SF, 32,801 Lot SF (6 Doors & Office). ZONED FOR COMMERCIAL OR LIGHT INDUSTRIAL . . Conveniently located near FREEWAYS, Shopping Center. Buyers have the option to purchase Parcel numbers 8655-019-016 & 8655-019-017 together or all 3 parcels together.