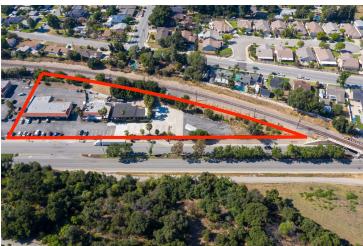

## **PROPERTY OVERVIEW**

Amazing development opportunity to own 3 parcels with a total of 81,247 SF (2 buildings and 1 parking lot). Located on the famous Route 66 Street. Parking Lot: 18,563, Garden Eden Cafe Building: 2,000 SF, 29,883, Tire Auto Service Building: 4,635 SF, 32,801 Lot SF (6 Doors & Office). ZONED FOR COMMERCIAL OR LIGHT INDUSTRIAL . . Conveniently located near FREEWAYS, Shopping Center. Buyers have the option to purchase Parcel numbers 8655-019-016 & 8655-019-017 together or all 3 parcels together.