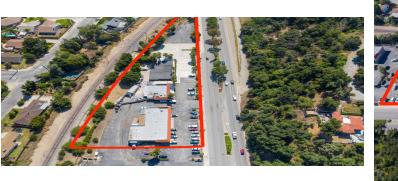

## **PROPERTY OVERVIEW**

Amazing development opportunity to own 3 parcels with a total of 81,247 SF (2 buildings and 1 parking lot). Located on the famous Route 66 Street. Parking Lot: 18,563, Garden Eden Cafe Building: 2,000 SF, 29,883, Tire Auto Service Building: 4,635 SF, 32,801 Lot SF (6 Doors & Office). ZONED FOR COMMERCIAL OR LIGHT INDUSTRIAL . . Conveniently located near FREEWAYS, Shopping Center. Buyers have the option to purchase Parcel numbers 8655-019-016 & 8655-019-017 together or all 3 parcels together.