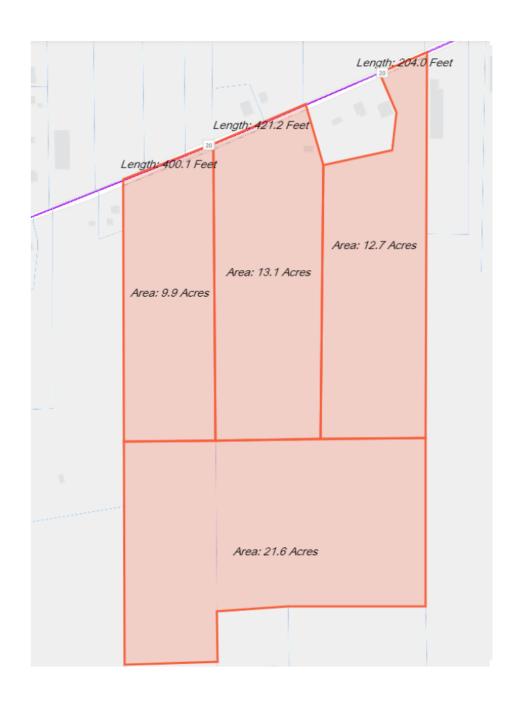

58 ACRES VACANT LAND FOR SALE IN MADISON, OHIO-WILL DIVIDE INTO 4 PARCELS!

5600 North Ridge, Madison, OH 44057

### **PROPERTY OVERVIEW**

REDUCED!

\*WILL SPLIT PER PROPOSED ATTACHED DRAWING\*

58 Acres Vacant Land for Sale in Madison, Ohio along North Ridge Road (SR 20). This property is priced at only \$9,000 per acre or \$450,000 for the entire 58 acres. Over 1,100 LF of frontage of B-2 (General Business) commercial land. Historical use of property was for nursery and growing produce. Property contains abandoned oil/gas well and current owner has applied to the State of Ohio orphan well fund for the removal of said well. Other natural features of this property include a pond, Arcola Creek running along near the southern boundary, open fields, and wooded areas. Seller will sub-divide as necessary. Seller is willing to sub-divide as needed. Approximately 1100 LF of commercial frontage x 500' deep along North Ridge Road. All utilities are present along North Ridge Road except sanitary sewer. Sanitary sewer needs to be extended approximately 2000 LF from the intersection of North Ridge and Green Road near Walmart. Ideal for commercial buildings, multi-family, or single family home development.