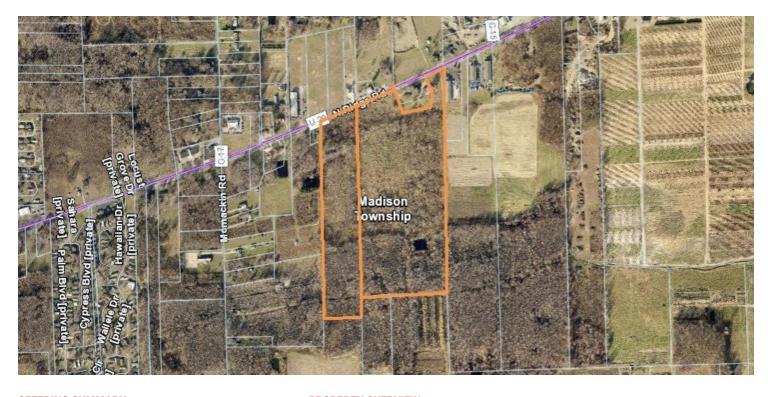

58 ACRES VACANT LAND FOR SALE IN MADISON, OHIO-WILL DIVIDE INTO 4 PARCELS!

5600 North Ridge, Madison, OH 44057

### **PROPERTY OVERVIEW**

REDUCED!

\*WILL SPLIT PER PROPOSED ATTACHED DRAWING\*

58 Acres Vacant Land for Sale in Madison, Ohio along North Ridge Road (SR 20). This property is priced at only \$9,000 per acre or \$450,000 for the entire 58 acres. Over 1,100 LF of frontage of B-2 (General Business) commercial land. Historical use of property was for nursery and growing produce. Property contains abandoned oil/gas well and current owner has applied to the State of Ohio orphan well fund for the removal of said well. Other natural features of this property include a pond, Arcola Creek running along near the southern boundary, open fields, and wooded areas. Seller will sub-divide as necessary. Seller is willing to sub-divide as needed. Approximately 1100 LF of commercial frontage x 500' deep along North Ridge Road. All utilities are present along North Ridge Road except sanitary sewer. Sanitary sewer needs to be extended approximately 2000 LF from the intersection of North Ridge and Green Road near Walmart. Ideal for commercial buildings, multi-family, or single family home development.