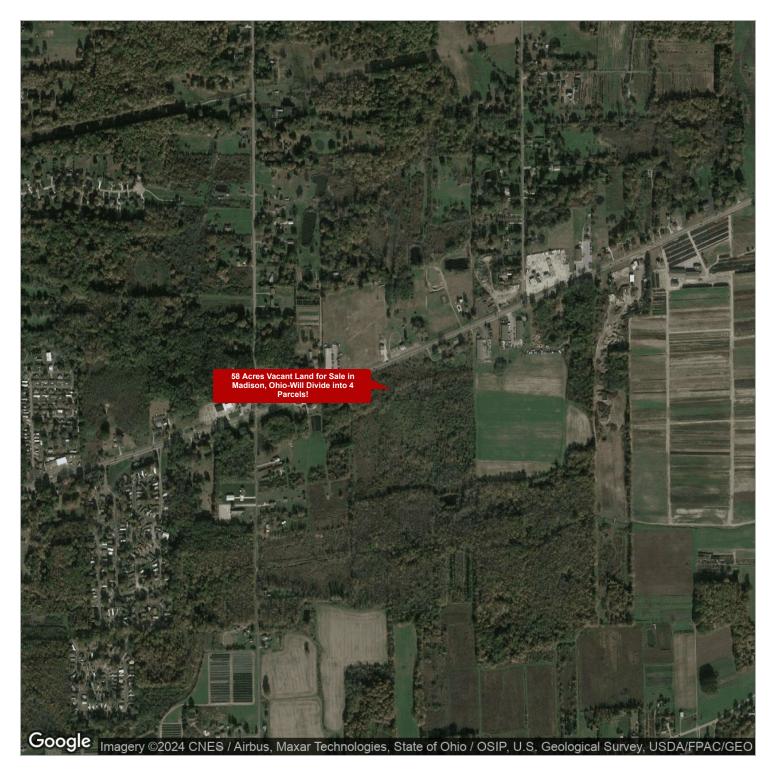

58 ACRES VACANT LAND FOR SALE IN MADISON, OHIO-WILL DIVIDE INTO 4 PARCELS!

5600 North Ridge, Madison, OH 44057

### **PROPERTY OVERVIEW**

REDUCED!

\*WILL SPLIT PER PROPOSED ATTACHED DRAWING\*

58 Acres Vacant Land for Sale in Madison, Ohio along North Ridge Road (SR 20). This property is priced at only \$9,000 per acre or \$450,000 for the entire 58 acres. Over 1,100 LF of frontage of B-2 (General Business) commercial land. Historical use of property was for nursery and growing produce. Property contains abandoned oil/gas well and current owner has applied to the State of Ohio orphan well fund for the removal of said well. Other natural features of this property include a pond, Arcola Creek running along near the southern boundary, open fields, and wooded areas. Seller will sub-divide as necessary. Seller is willing to sub-divide as needed. Approximately 1100 LF of commercial frontage x 500' deep along North Ridge Road. All utilities are present along North Ridge Road except sanitary sewer. Sanitary sewer needs to be extended approximately 2000 LF from the intersection of North Ridge and Green Road near Walmart. Ideal for commercial buildings, multi-family, or single family home development.