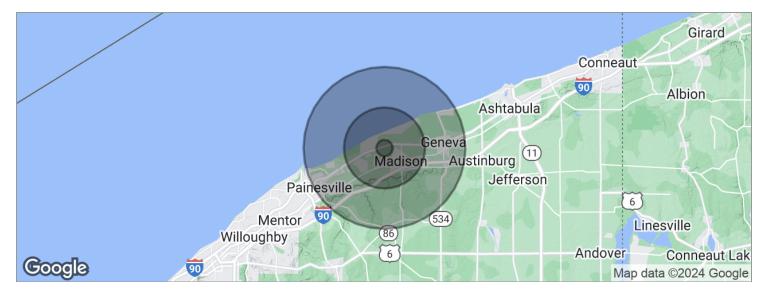

58 ACRES VACANT LAND FOR SALE IN MADISON, OHIO-WILL DIVIDE INTO 4 PARCELS!

| POPULATION                            | 1 MILE            | 5 MILES               | 10 MILES           |
|---------------------------------------|-------------------|-----------------------|--------------------|
| Total population                      | 2,258             | 27,660                | 59,483             |
| Median age                            | 40.1              | 39.9                  | 40.6               |
| Median age (male)                     | 38.3              | 38.6                  | 39.4               |
| Median age (Female)                   | 42.7              | 41.6                  | 42.0               |
|                                       |                   |                       |                    |
| HOUSEHOLDS & INCOME                   | 1 MILE            | 5 MILES               | 10 MILES           |
| HOUSEHOLDS & INCOME  Total households | <b>1 MILE</b> 891 | <b>5 MILES</b> 10,327 | 10 MILES<br>22,616 |
|                                       |                   |                       |                    |
| Total households                      | 891               | 10,327                | 22,616             |

<sup>\*</sup> Demographic data derived from 2020 ACS - US Census

**KW COMMERCIAL** 440.255.5500 7400 Center Street Mentor, OH 44060

RICK OSBORNE JR.

Managing Director Of Commercial Real Estate
0: 440.299.5190
C: 216.219.0290
rick.osbornejr@kw.com
0H #2010001710