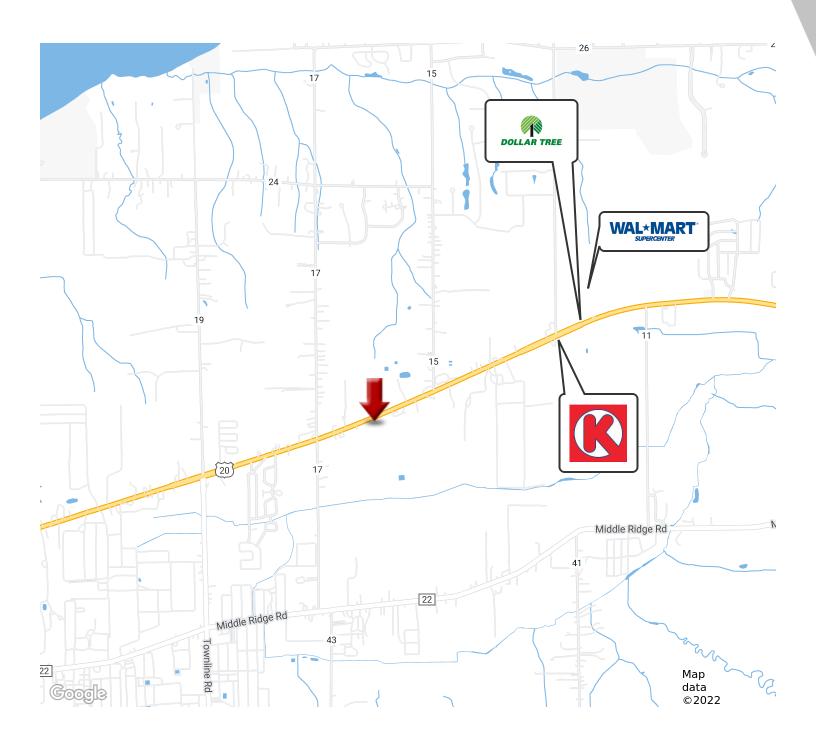

### **PROPERTY OVERVIEW**

REDUCED!

\*WILL SPLIT PER PROPOSED ATTACHED DRAWING\*

58 Acres Vacant Land for Sale in Madison, Ohio along North Ridge Road (SR 20). This property is priced at only \$9,000 per acre or \$450,000 for the entire 58 acres. Over 1,100 LF of frontage of B-2 (General Business) commercial land. Historical use of property was for nursery and growing produce. Property contains abandoned oil/gas well and current owner has applied to the State of Ohio orphan well fund for the removal of said well. Other natural features of this property include a pond, Arcola Creek running along near the southern boundary, open fields, and wooded areas. Seller will sub-divide as necessary. Seller is willing to sub-divide as needed. Approximately 1100 LF of commercial frontage x 500' deep along North Ridge Road. All utilities are present along North Ridge Road except sanitary sewer. Sanitary sewer needs to be extended approximately 2000 LF from the intersection of North Ridge and Green Road near Walmart. Ideal for commercial buildings, multi-family, or single family home development.

#### PROPERTY HIGHLIGHTS

- Commercial Land for Frontage on North Ridge Road.
- · Will Sub-divide
- · Easy Access to SR 20 and Surrounding Areas
- · Ideal for Nursery and/or Landscape Business