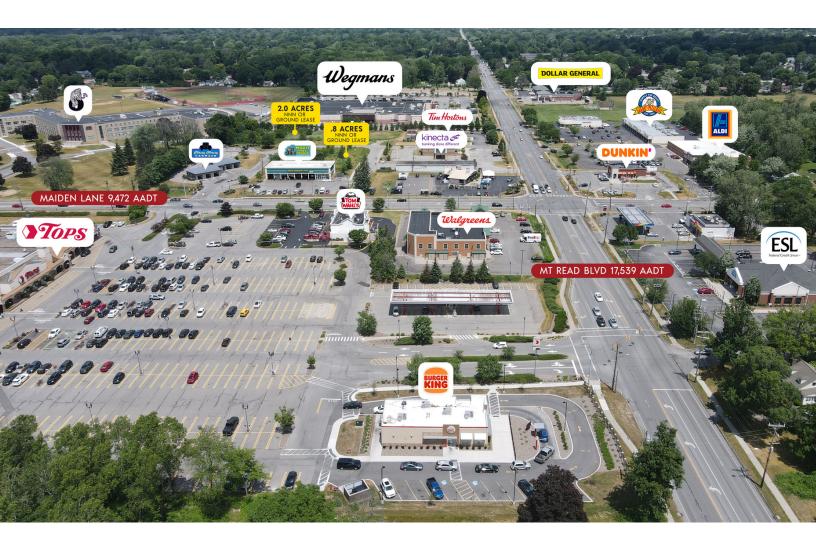

### LOCATION DESCRIPTION

Two available development parcels located at the corner of Mount Read Boulevard and Maiden Lane, adjacent to Wegmans and Greece Odyssey Academy. This trade area is a strong Neighborhood Center, with multiple grocers (ALDI, Wegmans, and Tops), a Walgreens Pharmacy, two banks (ESL Credit Union, and Kinecta Credit Union) as well as several local restaurants and national QSRs (Tim Hortons, Dunkin', and Burger King). Additional retailers include Dollar General opening in 2024, Classy Classy Carwash, and The Liquor Box.