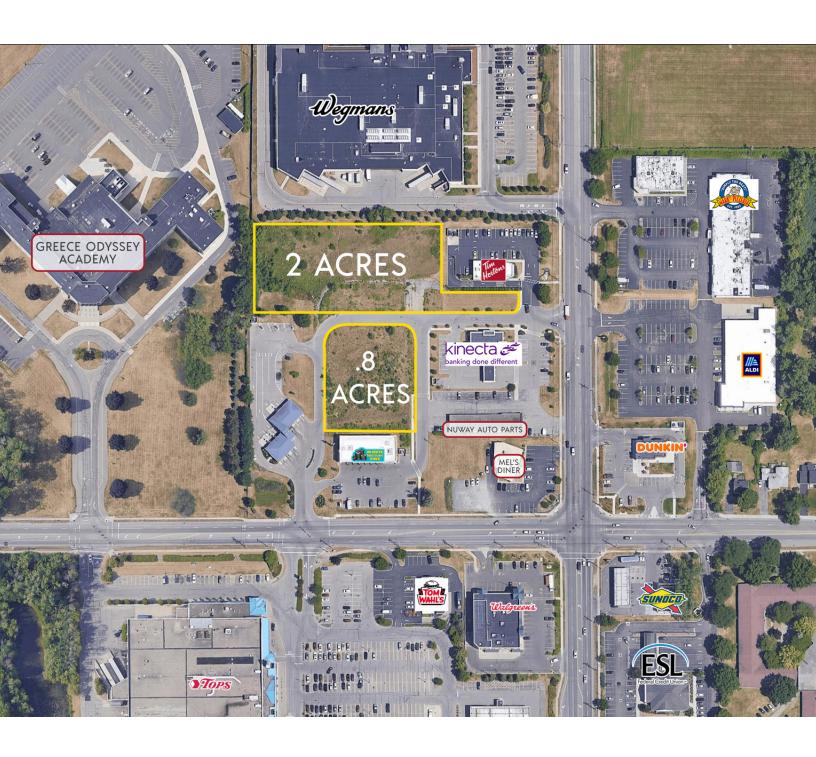

#### **PROPERTY DESCRIPTION**

Two separate available pads ready for development. Ideally suited for medical buildings, office buildings, or storage units, these spaces are perfect for off-main concepts. Situated on an intersection with a combined ADT of over 26,000 there is strong traffic driven by the surrounding businesses.

### LOCATION DESCRIPTION

Two available development parcels located at the corner of Mount Read Boulevard and Maiden Lane, adjacent to Wegmans and Greece Odyssey Academy. This trade area is a strong Neighborhood Center, with multiple grocers (ALDI, Wegmans, and Tops), a Walgreens Pharmacy, two banks (ESL Credit Union, and Kinecta Credit Union) as well as several local restaurants and national QSRs (Tim Hortons, Dunkin', and Burger King). Additional retailers include Dollar General opening in 2024, Classy Classy Carwash, and The Liquor Box.

### **PROPERTY HIGHLIGHTS**

- Next to a Wegmans with annual sales of \$100mm
- Great Neighborhood retail trade area
- Build to Suit NNN or Ground Lease
- Strong traffic counts

| SPACES | LEASE RATE | SIZE (SF) |
|--------|------------|-----------|
| Pad 1  | Negotiable | 87,120    |
| Pad 2  | Negotiable | 34,848    |