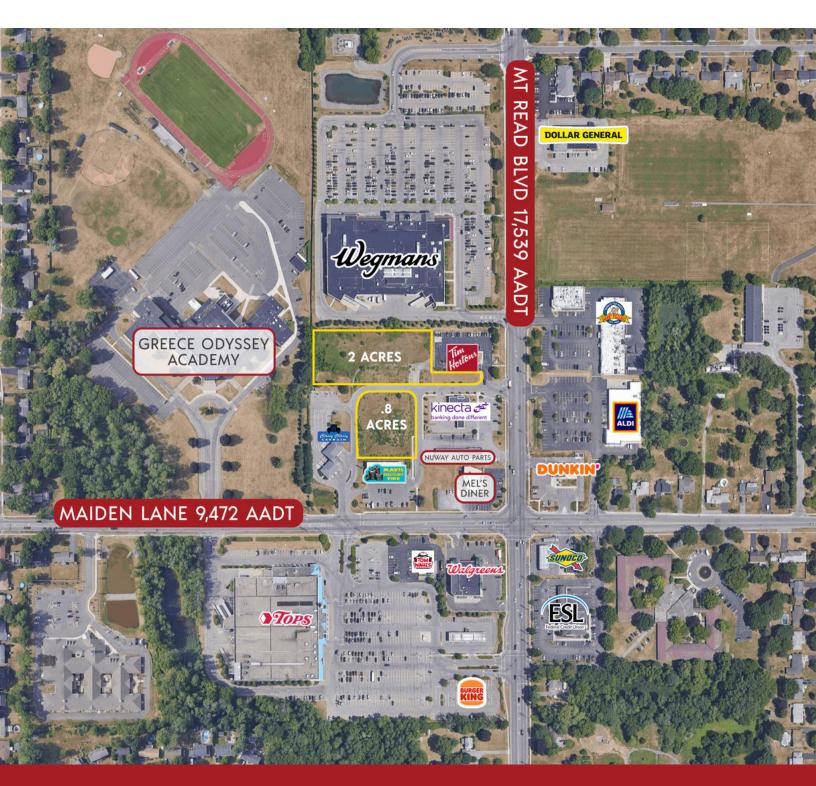

#### **PROPERTY DESCRIPTION**

Two separate available pads ready for development. Ideally suited for medical buildings, office buildings, or storage units, these spaces are perfect for off-main concepts. Situated on an intersection with a combined ADT of over 26,000 there is strong traffic driven by the surrounding businesses.

### LOCATION DESCRIPTION

Two available development parcels located at the corner of Mount Read Boulevard and Maiden Lane, adjacent to Wegmans and Greece Odyssey Academy. This trade area is a strong Neighborhood Center, with multiple grocers (ALDI, Wegmans, and Tops), a Walgreens Pharmacy, two banks (ESL Credit Union, and Kinecta Credit Union) as well as several local restaurants and national QSRs (Tim Hortons, Dunkin', and Burger King). Additional retailers include Dollar General opening in 2024, Classy Classy Carwash, and The Liquor Box.

### **PROPERTY HIGHLIGHTS**

- Next to a Wegmans with annual sales of \$100mm
- Great Neighborhood retail trade area
- Build to Suit NNN or Ground Lease
- Strong traffic counts

| SPACES | LEASE RATE | SIZE (SF) |
|--------|------------|-----------|
| Pad 1  | Negotiable | 87,120    |
| Pad 2  | Negotiable | 34,848    |