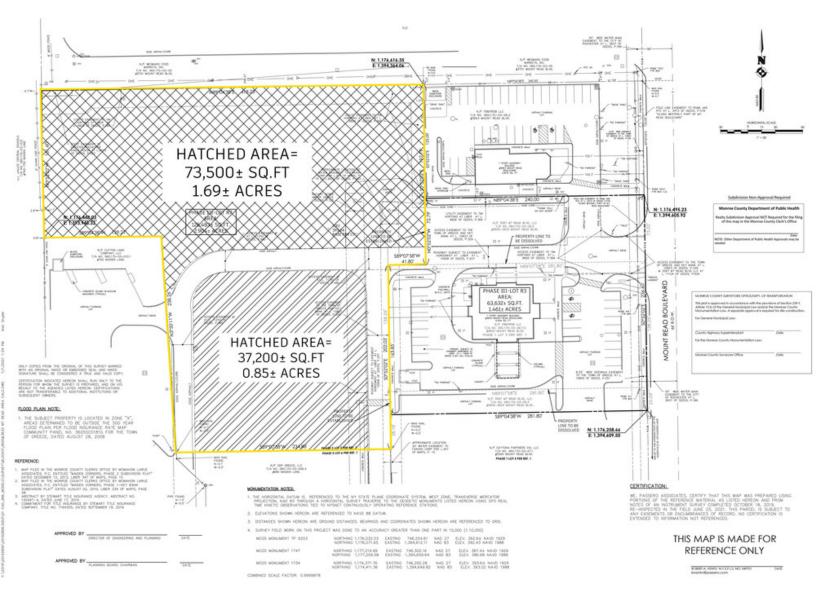

### **PROPERTY HIGHLIGHTS**

- Next to a Wegmans with annual sales of \$100mm
- Great Neighborhood retail trade area
- Build to Suit NNN or Ground Lease
- Strong traffic counts

| SPACES | LEASE RATE | SIZE (SF) |
|--------|------------|-----------|
| Pad 1  | Negotiable | 87,120    |
| Pad 2  | Negotiable | 34,848    |

### **LEASE INFORMATION**

|          |                  | Ground    | Lease Term:       | Negotiab    |             |  |  |
|----------|------------------|-----------|-------------------|-------------|-------------|--|--|
|          |                  | 34        | l,848 - 87,120 SF | Lease Rate: | Negotiab    |  |  |
| AVAILABI | AVAILABLE SPACES |           |                   |             |             |  |  |
| SUITE    | TENANT           | SIZE (SF) | LEASE TYPE        | LEASE RATE  | DESCRIPTION |  |  |
| Pad 1    | Available        | 87,120 SF | Ground Lease      | Negotiable  | -           |  |  |
| Pad 2    | Available        | 34,848 SF | Ground Lease      | Negotiable  |             |  |  |