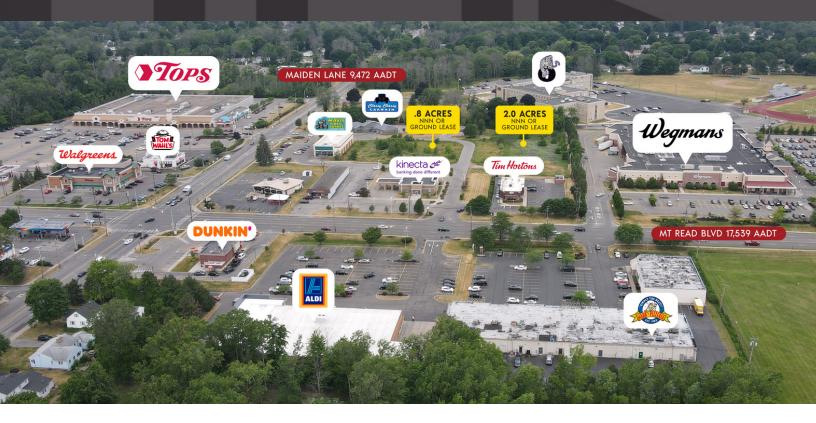

#### **PROPERTY DESCRIPTION**

Two separate available pads ready for development. Ideally suited for medical buildings, office buildings, or storage units, these spaces are perfect for off-main concepts. Situated on an intersection with a combined ADT of over 26,000 there is strong traffic driven by the surrounding businesses.

### LOCATION DESCRIPTION

Two available development parcels located at the corner of Mount Read Boulevard and Maiden Lane, adjacent to Wegmans and Greece Odyssey Academy. This trade area is a strong Neighborhood Center, with multiple grocers (ALDI, Wegmans, and Tops), a Walgreens Pharmacy, two banks (ESL Credit Union, and Kinecta Credit Union) as well as several local restaurants and national QSRs (Tim Hortons, Dunkin', and Burger King). Additional retailers include Dollar General opening in 2024, Classy Classy Carwash, and The Liquor Box.

### **PROPERTY HIGHLIGHTS**

- Next to a Wegmans with annual sales of \$100mm
- Great Neighborhood retail trade area
- Build to Suit NNN or Ground Lease
- Strong traffic counts

| SPACES | LEASE RATE | SIZE (SF) |
|--------|------------|-----------|
| Pad 1  | Negotiable | 87,120    |
| Pad 2  | Negotiable | 34,848    |