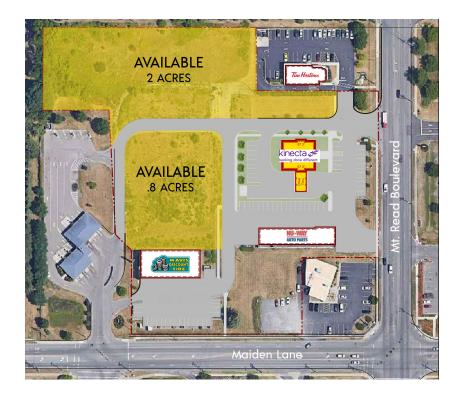

#### **PROPERTY DESCRIPTION**

Two separate available pads ready for development. Ideally suited for medical buildings, office buildings, or storage units, these spaces are perfect for off-main concepts. Situated on an intersection with a combined ADT of over 26,000 there is strong traffic driven by the surrounding businesses.

### **PROPERTY HIGHLIGHTS**

- Next to a Wegmans with annual sales of \$100mm
- Great Neighborhood retail trade area
- Build to Suit NNN or Ground Lease
- Strong traffic counts

| SPACES | LEASE RATE | SIZE (SF) |
|--------|------------|-----------|
| Pad 1  | Negotiable | 87,120    |
| Pad 2  | Negotiable | 34,848    |

### **LEASE INFORMATION**

|          |                  | Ground    | Lease Term:       | Negotiab    |             |  |  |
|----------|------------------|-----------|-------------------|-------------|-------------|--|--|
|          |                  | 34        | l,848 - 87,120 SF | Lease Rate: | Negotiab    |  |  |
| AVAILABI | AVAILABLE SPACES |           |                   |             |             |  |  |
| SUITE    | TENANT           | SIZE (SF) | LEASE TYPE        | LEASE RATE  | DESCRIPTION |  |  |
| Pad 1    | Available        | 87,120 SF | Ground Lease      | Negotiable  | -           |  |  |
| Pad 2    | Available        | 34,848 SF | Ground Lease      | Negotiable  |             |  |  |