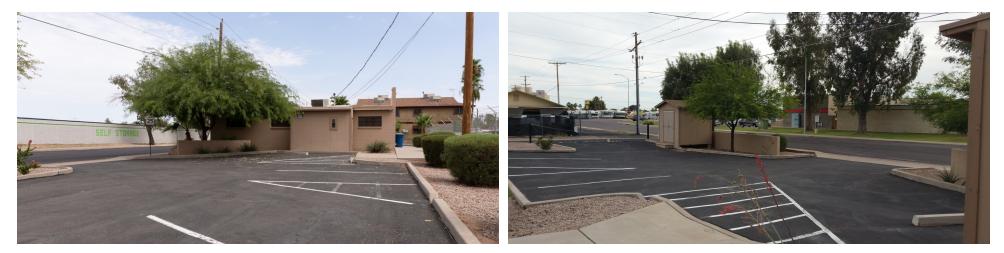

#### EXTERIOR:

- NEW EXTERIOR PAINT ON BUILDING & STORAGE BLDGS. IN 2007 & 2016
- 2" FOAM ROOF ADDED IN 2010. RE-COATED IN 2016
- ATTACHED FRAMED STORAGE BLDG ON REAR OF BUILDING
- DETACHED FRAMED 8' X 10' STORAGE BLDG AT REAR OF PROPERTY
- RESEALED PARKING LOT IN 2008 & 2016
- POSTS & CABLE INSTALLED AT DRIVEWAY SOUTH ENTRANCE
- SECURITY DOORS