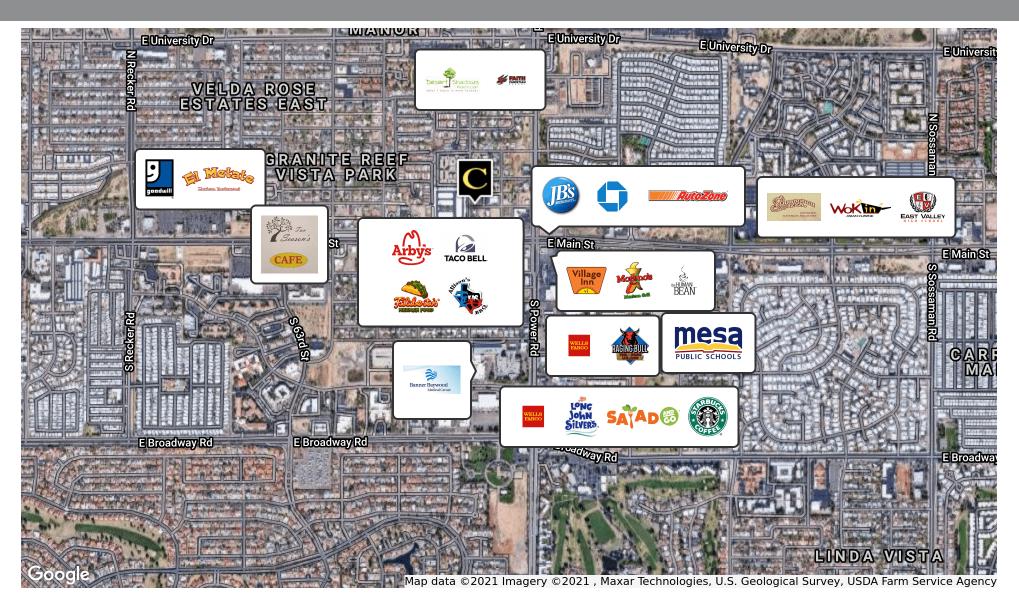

### Freestanding Office Building

6703 E Avalon St , Mesa, AZ 85205

| PROPERTY SUMMARY |                        | LOCATION OVERVIEW                                                                                                                                                                                                                                           |  |
|------------------|------------------------|-------------------------------------------------------------------------------------------------------------------------------------------------------------------------------------------------------------------------------------------------------------|--|
| Available SF:    |                        | Stand Alone Office Building located on N. 67th St, North of Main St, Just West of Power.<br>Close proximity to Superstition Springs Mall, Banner Baywood Medical Center, numerous<br>restaurants and retail. Minutes to US-60 Superstition Springs Freeway. |  |
| Lease Rate:      | N/A                    | PROPERTY HIGHLIGHTS                                                                                                                                                                                                                                         |  |
| Building Size:   | 1,000 SF               | <ul> <li>1,000 SF Office For Lease for \$18\SF NNN</li> <li>Open Office Buildout Includes: Bullpen, Office, Breakroom, Restroom and 2 Storage</li> </ul>                                                                                                    |  |
| Zoning:          | LC- Limited Commercial | <ul><li>Sheds.</li><li>3 Miles from Loop 202 and US-60</li></ul>                                                                                                                                                                                            |  |
| Cross Streets:   | Main & Power           | • Close Proximity to Banner Medical Center, Numerous Restaurants and Retail Amenities.                                                                                                                                                                      |  |