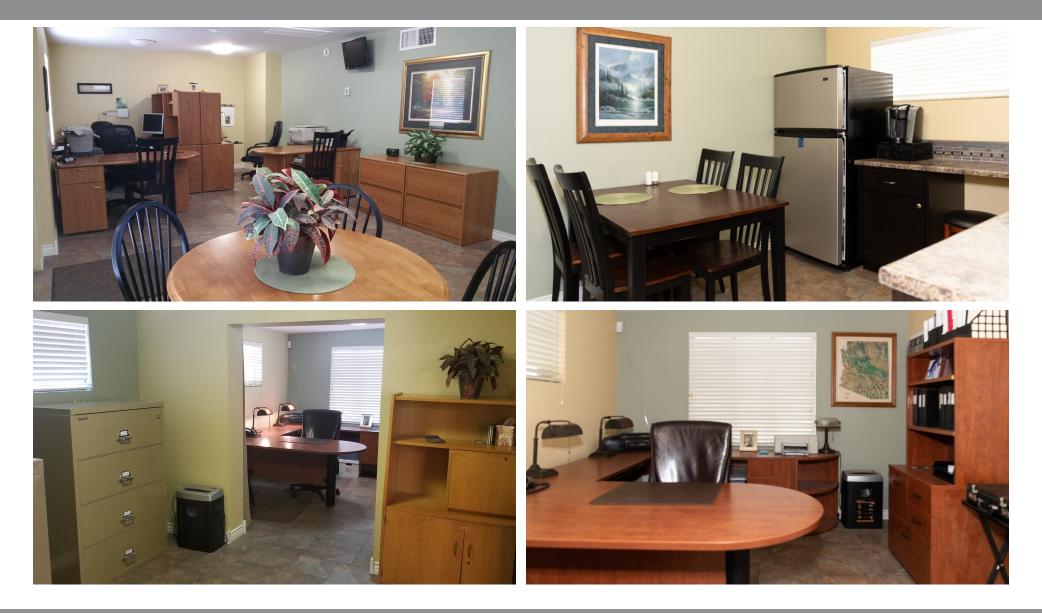

### **Property Improvements**

#### INTERIOR:

- STRUCTURED WIRING FOR COMPUTERS (7 LOCATIONS)
- PHONE LINES FOR WORK STATIONS & KITCHEN (8 LOCATIONS)
   PROFESSIONAL PHONE SYSTEM WITH CPU, 4 HAND-SETS, & FRONT DOOR STATION
- DSC ALARM SYSTEM WITH MOTION, GLASSBREAK, SHOCK SENSORS & SMOKE DETECTORS
- IPDATATEL CELLULAR COMMUNICATOR FOR ALARM SYSTEM
- SPEAKERS & VOLUME CONTROLS IN LARGE OFFICE AREA, KITCHEN & CENTER OFFICE
- STEREO RECEIVER, CD PLAYER & DVD PLAYER INCLUDED
- 6-CAMERA SURVEILLANCE SYSTEM (NEEDS SOME WORK) W/ CELL APP FOR REMOTE VIEWING
- TV'S IN LARGE OFFICE AREA, KITCHEN & CENTER OFFICE
- COMPLETE REMODEL OF INTERIOR: paint on ceiling, walls, new baseboards, lighting, window coverings
- TILE FLOORING THROUGHOUT BUILDING & ON WALLS IN BATHROOM
- NEW CABINETRY & SINK IN KITCHEN, NEW FIXTURES IN BATHROOM
- 220-VOLT INSTANT HOT WATER HEATERS UNDER KITCHEN & BATH-ROOM SINKS
- CENTRAL VACUUM W/ HOSE & ATTACHMENTS
- NEW SECURITY SCREEN DOORS INSTALLED IN 2008
- MINI-BLINDS INSTALLED IN 2008