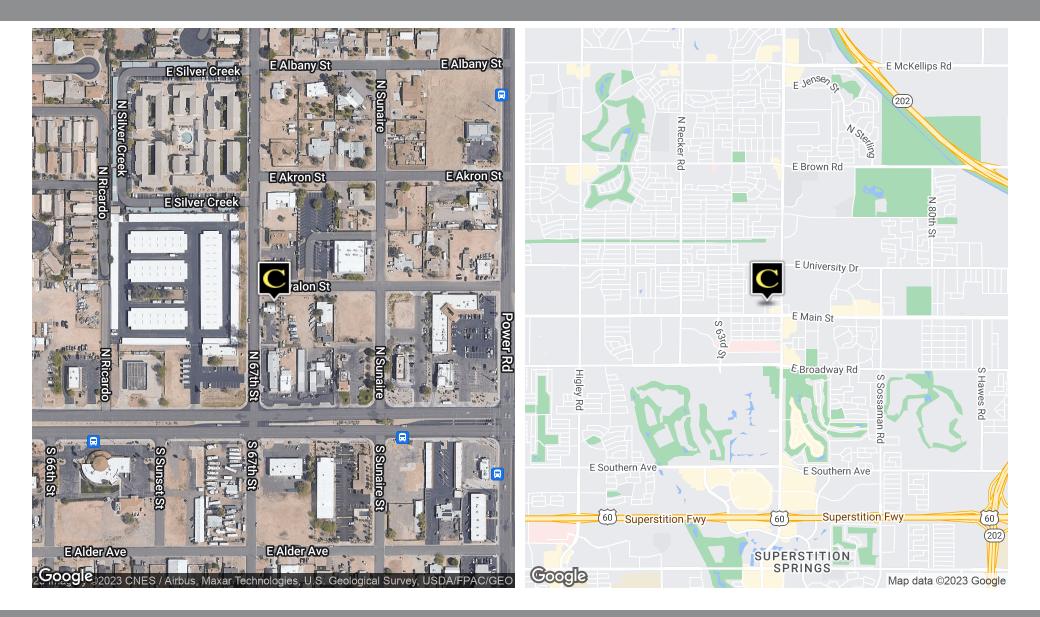

### Freestanding Office Building

6703 E Avalon St , Mesa, AZ 85205

| PROPERTY SUMMARY |                        | LOCATION OVERVIEW                                                                                                                                                                                                                                           |  |
|------------------|------------------------|-------------------------------------------------------------------------------------------------------------------------------------------------------------------------------------------------------------------------------------------------------------|--|
| Available SF:    |                        | Stand Alone Office Building located on N. 67th St, North of Main St, Just West of Power.<br>Close proximity to Superstition Springs Mall, Banner Baywood Medical Center, numerous<br>restaurants and retail. Minutes to US-60 Superstition Springs Freeway. |  |
| Lease Rate:      | N/A                    | PROPERTY HIGHLIGHTS                                                                                                                                                                                                                                         |  |
| Building Size:   | 1,000 SF               | <ul> <li>1,000 SF Office For Lease for \$18\SF NNN</li> <li>Open Office Buildout Includes: Bullpen, Office, Breakroom, Restroom and 2 Storage</li> </ul>                                                                                                    |  |
| Zoning:          | LC- Limited Commercial | <ul><li>Sheds.</li><li>3 Miles from Loop 202 and US-60</li></ul>                                                                                                                                                                                            |  |
| Cross Streets:   | Main & Power           | • Close Proximity to Banner Medical Center, Numerous Restaurants and Retail Amenities.                                                                                                                                                                      |  |