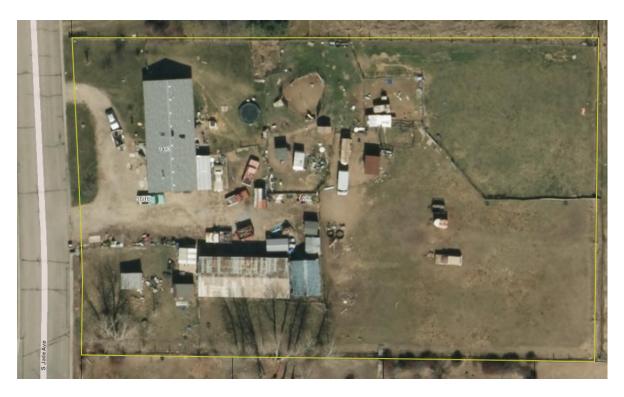

1400 Jade Ave, Meridian, ID 83642

### **OFFERING SUMMARY**

SALE PRICE: \$750,000

AVAILABLE SF:

LOT SIZE: 1.67 Acres

ZONING: R-1

### **PROPERTY OVERVIEW**

Amazing commercial potential with upcoming commercial development next to Eagle Road, between I-84 and Overland.

#### **PROPERTY HIGHLIGHTS**

- In the heart of the Treasure Valley Metropolitan Area
- · Convenient access to Interstate 84
- Adjacent to future commercial development between the interstate, Eagle Rd, and Overland Rd
- · Next to established Silverstone and El Dorado Business Campuses
- · Across the interstate from St. Luke's Hospital and associated business park