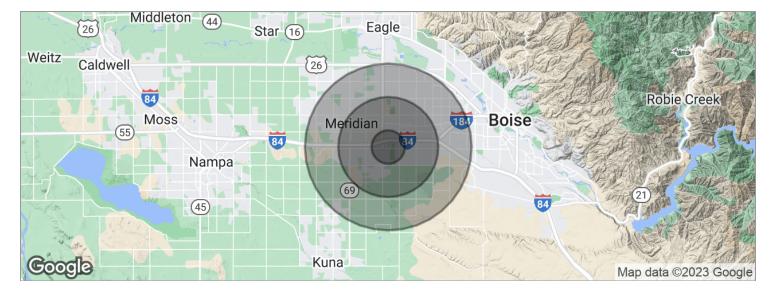

# 1400 Jade Ave, Meridian, ID 83642

| POPULATION          | 1 MILE   | 3 MILES  | 5 MILES  |
|---------------------|----------|----------|----------|
| Total population    | 5,946    | 64,509   | 170,539  |
| Median age          | 33.3     | 34.0     | 34.9     |
| Median age (male)   | 33.2     | 33.8     | 34.6     |
| Median age (Female) | 33.5     | 34.3     | 35.4     |
| HOUSEHOLDS & INCOME | 1 MILE   | 3 MILES  | 5 MILES  |
| Total households    | 2,150    | 23,487   | 62,558   |
| # of persons per HH | 2.8      | 2.7      | 2.7      |
| Average HH income   | \$80,584 | \$76,100 | \$73,858 |
|                     |          |          |          |