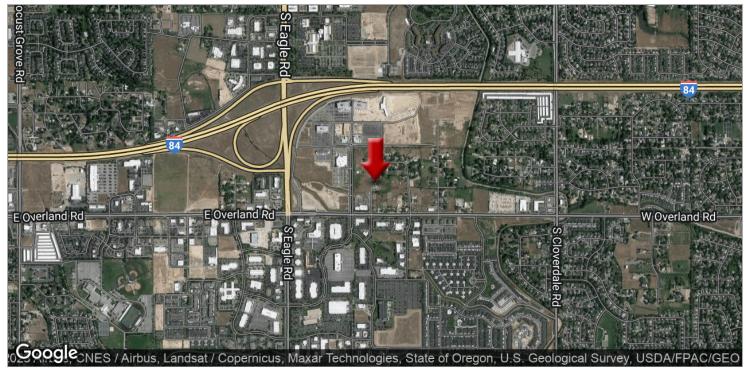

### **PROPERTY OVERVIEW**

Amazing commercial potential with upcoming commercial development next to Eagle Road, between I-84 and Overland.

#### **PROPERTY HIGHLIGHTS**

- In the heart of the Treasure Valley Metropolitan Area
- · Convenient access to Interstate 84
- Adjacent to future commercial development between the interstate, Eagle Rd, and Overland Rd
- · Next to established Silverstone and El Dorado Business Campuses
- · Across the interstate from St. Luke's Hospital and associated business park