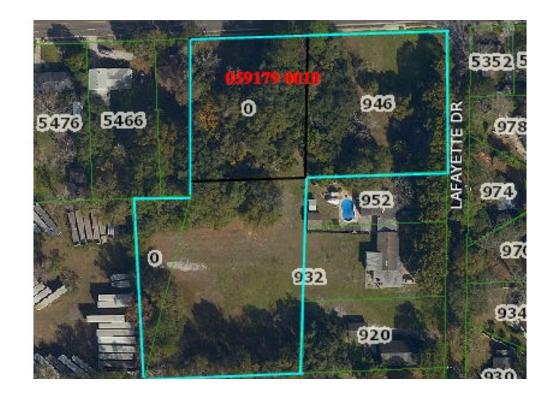

# COMMONWEALTH AND LAFAYETTE INDUSTRIAL LAND

COMMERCIAL

946 Lafayette Dr, Jacksonville, FL 32254

| SALE PRICE:   | \$250,000        |
|---------------|------------------|
| AVAILABLE SF: |                  |
| LOT SIZE:     | 3 Acres          |
| ZONING:       | IL/RLD-60        |
| MARKET:       | Jacksonville MSA |
| SUBMARKET:    | Northwest        |
| PRICE / SF:   | \$1.91           |

### **PROPERTY OVERVIEW**

Industrial land with a small wooden structure that needs repair or demolition. Includes 3 parcels and portion of fourth parcel for a total of 3.0 acres. Located on Commonwealth Ave between Edgewood Ave and Ellis Rd with good access to I-10. No known wetlands issues or environmental issues, previously used as residential. IL zoning in place except for a portion of parcel on Lafayette that is zoned RLD-60. Fairly level

#### **PROPERTY HIGHLIGHTS**

- Corner of Commonwealth Ave and Lafayette Dr.
- Mostly cleared 3.0 acres
- · IL and RLD-60 Zoning
- Great Access to I-10
- \$250,000