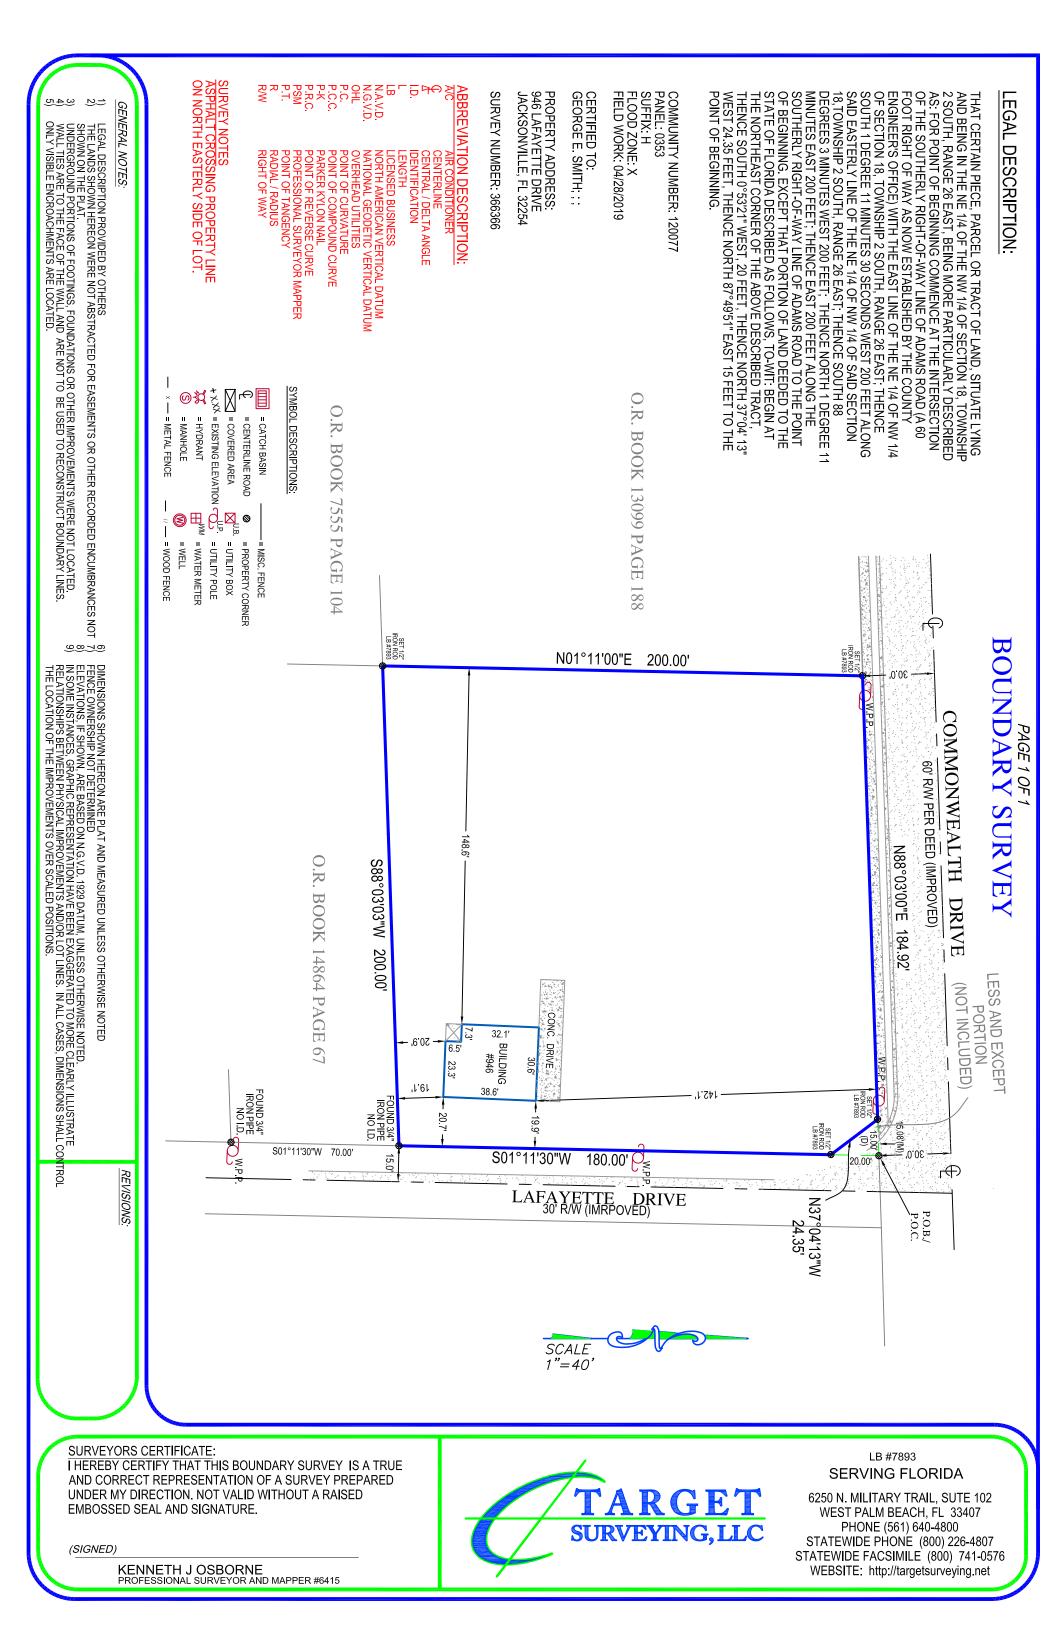

### **PROPERTY OVERVIEW**

Industrial land with a small wooden structure that needs repair or demolition. Includes 3 parcels and portion of fourth parcel for a total of 3.0 acres. Located on Commonwealth Ave between Edgewood Ave and Ellis Rd with good access to I-10. No known wetlands issues or environmental issues, previously used as residential. IL zoning in place except for a portion of parcel on Lafayette that is zoned RLD-60. Fairly level

#### **PROPERTY HIGHLIGHTS**

- Corner of Commonwealth Ave and Lafayette Dr.
- Mostly cleared 3.0 acres
- · IL and RLD-60 Zoning
- Great Access to I-10
- \$250,000

| DIMENSIONS SHOWN HEREON ARE PLAT AND MEASURED UNLESS OTHERWISE NOTED<br>PENCE OWNERSHIP NOT DETERMINED<br>ELEVATIONS, IF SHOWN, ARE BASED ON N.G.V.D. 1929 DATUM, UNLESS OTHERWISE NOTED.<br>IN SOME INSTANCES, GRAPHIC REPRESENTATION HAVE BEEN EXAGGERATED TO MORE CLEARLY ILLUSTRATE<br>RELATIONSHIPS BETWEEN PHYSICAL IMPROVEMENTS AND/OR LOT LINES. IN ALL CASES, DIMENSIONS SHALL CONTROL<br>THE LOCATION OF THE IMPROVEMENTS OVER SCALED POSITIONS. | MEASURED UN<br>MEASURED UN<br>/.D. 1929 DATUN<br>TION HAVE BEEL<br>REMENTS AND/O<br>REMENTS AND/O<br>REMENTS AND/O | <u>96780</u>                            | HER RECORDED                                                                                                              | FOR EASEMENTS OR OTHER                                                                                                        | GENERAL NOTES: GENERAL NOTES: LEGAL DESCRIPTION PROVIDED BY OTHERS THE LANDS SHOWN HEREON WERE NOT ABSTRACTED FOR EASEMENTS OR OTHER RECORDED ENCUMBRANCES NOT SHOWN ON THE PLAT. WALL TIES ARE TO THE FACE OF THE WALL AND ARE NOT TO BE USED TO RECONSTRUCT BOUNDARY LINES. ONLY VISIBLE ENCROACHMENTS ARE LOCATED.                                                                                                                                                                                                                                  | <u>, - 4 640</u>  |
|------------------------------------------------------------------------------------------------------------------------------------------------------------------------------------------------------------------------------------------------------------------------------------------------------------------------------------------------------------------------------------------------------------------------------------------------------------|--------------------------------------------------------------------------------------------------------------------|-----------------------------------------|---------------------------------------------------------------------------------------------------------------------------|-------------------------------------------------------------------------------------------------------------------------------|--------------------------------------------------------------------------------------------------------------------------------------------------------------------------------------------------------------------------------------------------------------------------------------------------------------------------------------------------------------------------------------------------------------------------------------------------------------------------------------------------------------------------------------------------------|-------------------|
|                                                                                                                                                                                                                                                                                                                                                                                                                                                            |                                                                                                                    |                                         | = CENTERLINE ROAD ♥<br>= CENTERLINE ROAD ♥<br>= COVERED AREA ♥<br>SX = EXISTING ELEVATION ♥<br>= HYDRANT ■<br>= MANHOLE ♥ | P = CATION DASIN<br>P = CENTERLINE<br>+ ۲,۲/۲ = EXISTING ELE<br>+ ۲,۲/۲ = EXISTING ELE<br>→ HYDRANT<br>→ HYDRANT<br>→ MANHOLE | R RADIAL / RADIUS<br>RAW RIGHT OF WAY<br>SURVEY NOTES<br>THERE ARE FENCES NEAR THE BOUNDARY<br>OF THE PROPERTY.                                                                                                                                                                                                                                                                                                                                                                                                                                        | RM<br>SUR<br>OF 1 |
| 1                                                                                                                                                                                                                                                                                                                                                                                                                                                          |                                                                                                                    |                                         | PTIONS:                                                                                                                   | õ                                                                                                                             |                                                                                                                                                                                                                                                                                                                                                                                                                                                                                                                                                        | PSM<br>PT         |
| . BOOK 14864 PAGE 67                                                                                                                                                                                                                                                                                                                                                                                                                                       | 0.R.                                                                                                               | O.R. BOOK 7555 PAGE 104                 |                                                                                                                           |                                                                                                                               |                                                                                                                                                                                                                                                                                                                                                                                                                                                                                                                                                        |                   |
| N88°03'00"E 200.13'                                                                                                                                                                                                                                                                                                                                                                                                                                        | SET 1/2"<br>IRON ROD<br>LB #7893                                                                                   | N88°03'00"E 162.01'                     | SET 1/2"<br>IRON ROD<br>LB #7893                                                                                          |                                                                                                                               |                                                                                                                                                                                                                                                                                                                                                                                                                                                                                                                                                        | NAVD              |
|                                                                                                                                                                                                                                                                                                                                                                                                                                                            |                                                                                                                    | <u>.5' O</u> FF <sub>X</sub>            | 2 5' OFE'                                                                                                                 |                                                                                                                               | ABBREVIATION DESCRIPTION:<br>AC AIR CONDITIONER<br>C CENTERLINE<br>CENTRELIZEDELTA ANGLE                                                                                                                                                                                                                                                                                                                                                                                                                                                               |                   |
|                                                                                                                                                                                                                                                                                                                                                                                                                                                            | N0 <sup>.</sup>                                                                                                    | x — x —                                 | S00°15                                                                                                                    | O.R. BOO                                                                                                                      | CLIENT FILE NUMBER:                                                                                                                                                                                                                                                                                                                                                                                                                                                                                                                                    | CL S              |
| <b>U.R. DUUN</b> 17237 FAUE 042                                                                                                                                                                                                                                                                                                                                                                                                                            | °11'30"E 2                                                                                                         | × O.R. BOOK 13099 PAGE 188<br>VACANTLOT | '45"W 199.                                                                                                                | K 14424                                                                                                                       | PROPERTY ADDRESS:<br>XXX COMMONWEALTH DRIVE<br>JACKSONVILLE, FL 32254                                                                                                                                                                                                                                                                                                                                                                                                                                                                                  | S JAXPR           |
|                                                                                                                                                                                                                                                                                                                                                                                                                                                            | 00.00'                                                                                                             | x                                       | 35'                                                                                                                       | PAGE                                                                                                                          | CERTIFIED TO:<br>GEORGE E. MOTES, JR. ESTATES; ; ;                                                                                                                                                                                                                                                                                                                                                                                                                                                                                                     | <u>е</u> е        |
|                                                                                                                                                                                                                                                                                                                                                                                                                                                            | IRON ROD<br>LB #7893                                                                                               | <u>x</u> <u>x</u> <u>2.5</u> °C         | (6.5 N)(2.8W                                                                                                              | 671                                                                                                                           | COMMUNITY NUMBER: 120077<br>PANEL: 0353<br>SUFFIX: H<br>FLOOD ZONE: X<br>FIELD WORK: 04/28/2019                                                                                                                                                                                                                                                                                                                                                                                                                                                        | FLESD             |
| S88°03'00"W 200.01'                                                                                                                                                                                                                                                                                                                                                                                                                                        | 0.0<br>W.P.P.<br>P.O.B.                                                                                            | W.P.P.                                  | FOUND 3/4                                                                                                                 | 5-45"<br>AST<br>TO THE                                                                                                        | COMMONWEALTH AVENUE; THENCE SOUTH 00°-1<br>WEST, 199.85 FEET; THENCE NORTH 88°-03-00" EA<br>162.01 FEET THENCE NORTH 01°-11'-30" EAST 200'<br>POINT OF BEGINNING.                                                                                                                                                                                                                                                                                                                                                                                      | PO<br>PO          |
|                                                                                                                                                                                                                                                                                                                                                                                                                                                            | <u>22 - 1</u><br>ריי                                                                                               | COMMONWEALTH DRIVE                      | ſŧ                                                                                                                        | EWEALTH<br>WEST,                                                                                                              | DUVAL COUNTY, FLORIDA, MORE PARTICULARLY<br>DUVAL COUNTY, FLORIDA, MORE PARTICULARLY<br>DESCRIBED AS FOLLOWS: COMMENCE AT THE<br>INTERSECTION OF THE SOUTH LINE OF COMMONWEALTH<br>AVENUE (A 60.0 FOOT RIGHT-OF-WAY); WITH THE<br>WEST LINE OF LAYAYETTE DRIVE (A 30.0 FOOT<br>RIGHT-OF-WAY); THENCE SOUTH LINE OF SAID<br>COMMONWEALTH AVENUE, TO THE POINT OF<br>BEGINNING: THENCE CONTINUE SOUTH LINE OF SAID<br>165.33 FEET, ALONG THE SOUTH LINE OF SAID<br>COMMONWEALTH AVENUE, TO THE POINT OF<br>BEGINNING: THENCE CONTINUE SOUTH LINE OF SAID |                   |
|                                                                                                                                                                                                                                                                                                                                                                                                                                                            | VEY                                                                                                                | PAGE 1 OF 1<br>BOUNDARY SURVEY          |                                                                                                                           | ST 1/4                                                                                                                        | LEGAL DESCRIPTION:<br>PART OF THE NORTHEAST 1/4 OF THE NORTHWES                                                                                                                                                                                                                                                                                                                                                                                                                                                                                        |                   |