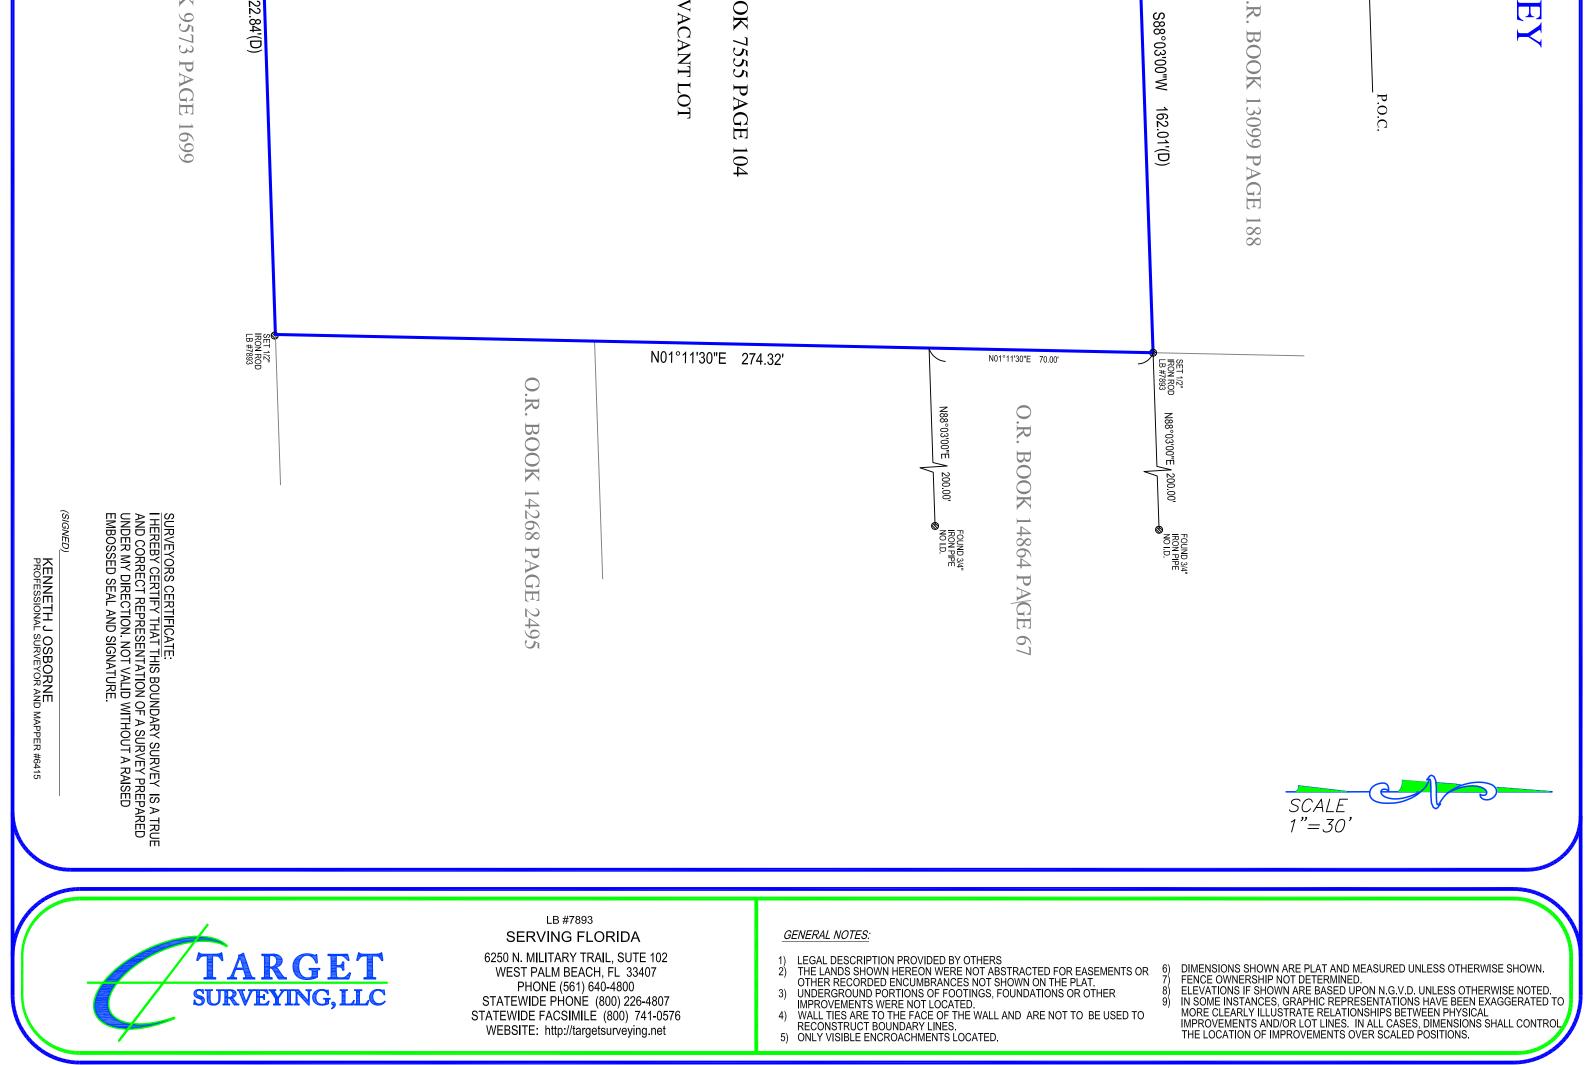

| DIMENSIONS SHOWN HEREON ARE PLAT AND MEASURED UNLESS OTHERWISE NOTED<br>PENCE OWNERSHIP NOT DETERMINED<br>ELEVATIONS, IF SHOWN, ARE BASED ON N.G.V.D. 1929 DATUM, UNLESS OTHERWISE NOTED.<br>IN SOME INSTANCES, GRAPHIC REPRESENTATION HAVE BEEN EXAGGERATED TO MORE CLEARLY ILLUSTRATE<br>RELATIONSHIPS BETWEEN PHYSICAL IMPROVEMENTS AND/OR LOT LINES. IN ALL CASES, DIMENSIONS SHALL CONTROL<br>THE LOCATION OF THE IMPROVEMENTS OVER SCALED POSITIONS. | MEASURED UN<br>MEASURED UN<br>/.D. 1929 DATUN<br>TION HAVE BEEL<br>REMENTS AND/O<br>REMENTS AND/O<br>REMENTS AND/O | <u>96780</u>                            | HER RECORDED                                                                                                              | FOR EASEMENTS OR OTHER                                                                                                        | GENERAL NOTES: GENERAL NOTES: LEGAL DESCRIPTION PROVIDED BY OTHERS THE LANDS SHOWN HEREON WERE NOT ABSTRACTED FOR EASEMENTS OR OTHER RECORDED ENCUMBRANCES NOT SHOWN ON THE PLAT. WALL TIES ARE TO THE FACE OF THE WALL AND ARE NOT TO BE USED TO RECONSTRUCT BOUNDARY LINES. ONLY VISIBLE ENCROACHMENTS ARE LOCATED.                                                                                                                                                                                                                                  | <u>, - 4 640</u>  |
|------------------------------------------------------------------------------------------------------------------------------------------------------------------------------------------------------------------------------------------------------------------------------------------------------------------------------------------------------------------------------------------------------------------------------------------------------------|--------------------------------------------------------------------------------------------------------------------|-----------------------------------------|---------------------------------------------------------------------------------------------------------------------------|-------------------------------------------------------------------------------------------------------------------------------|--------------------------------------------------------------------------------------------------------------------------------------------------------------------------------------------------------------------------------------------------------------------------------------------------------------------------------------------------------------------------------------------------------------------------------------------------------------------------------------------------------------------------------------------------------|-------------------|
|                                                                                                                                                                                                                                                                                                                                                                                                                                                            |                                                                                                                    |                                         | = CENTERLINE ROAD ♥<br>= CENTERLINE ROAD ♥<br>= COVERED AREA ♥<br>SX = EXISTING ELEVATION ♥<br>= HYDRANT ■<br>= MANHOLE ♥ | P = CATION DASIN<br>P = CENTERLINE<br>+ ۲,۲/۲ = EXISTING ELE<br>+ ۲,۲/۲ = EXISTING ELE<br>→ HYDRANT<br>→ HYDRANT<br>→ MANHOLE | R RADIAL / RADIUS<br>RAW RIGHT OF WAY<br>SURVEY NOTES<br>THERE ARE FENCES NEAR THE BOUNDARY<br>OF THE PROPERTY.                                                                                                                                                                                                                                                                                                                                                                                                                                        | RM<br>SUR<br>OF 1 |
| 1                                                                                                                                                                                                                                                                                                                                                                                                                                                          |                                                                                                                    |                                         | PTIONS:                                                                                                                   | õ                                                                                                                             |                                                                                                                                                                                                                                                                                                                                                                                                                                                                                                                                                        | PSM<br>PT         |
| . BOOK 14864 PAGE 67                                                                                                                                                                                                                                                                                                                                                                                                                                       | 0.R.                                                                                                               | O.R. BOOK 7555 PAGE 104                 |                                                                                                                           |                                                                                                                               |                                                                                                                                                                                                                                                                                                                                                                                                                                                                                                                                                        |                   |
| N88°03'00"E 200.13'                                                                                                                                                                                                                                                                                                                                                                                                                                        | SET 1/2"<br>IRON ROD<br>LB #7893                                                                                   | N88°03'00"E 162.01'                     | SET 1/2"<br>IRON ROD<br>LB #7893                                                                                          |                                                                                                                               |                                                                                                                                                                                                                                                                                                                                                                                                                                                                                                                                                        | NAVD              |
|                                                                                                                                                                                                                                                                                                                                                                                                                                                            |                                                                                                                    | <u>.5' O</u> FF <sub>X</sub>            | 2 5' OFE'                                                                                                                 |                                                                                                                               | ABBREVIATION DESCRIPTION:<br>AC AIR CONDITIONER<br>C CENTERLINE<br>CENTRELIZEDELTA ANGLE                                                                                                                                                                                                                                                                                                                                                                                                                                                               |                   |
|                                                                                                                                                                                                                                                                                                                                                                                                                                                            | N0 <sup>.</sup>                                                                                                    | x — x —                                 | S00°15                                                                                                                    | O.R. BOO                                                                                                                      | CLIENT FILE NUMBER:                                                                                                                                                                                                                                                                                                                                                                                                                                                                                                                                    | CL S              |
| <b>U.R. DUUN</b> 17237 FAUE 042                                                                                                                                                                                                                                                                                                                                                                                                                            | °11'30"E 2                                                                                                         | × O.R. BOOK 13099 PAGE 188<br>VACANTLOT | '45"W 199.                                                                                                                | K 14424                                                                                                                       | PROPERTY ADDRESS:<br>XXX COMMONWEALTH DRIVE<br>JACKSONVILLE, FL 32254                                                                                                                                                                                                                                                                                                                                                                                                                                                                                  | S JAXPR           |
|                                                                                                                                                                                                                                                                                                                                                                                                                                                            | 00.00'                                                                                                             | x                                       | 35'                                                                                                                       | PAGE                                                                                                                          | CERTIFIED TO:<br>GEORGE E. MOTES, JR. ESTATES; ; ;                                                                                                                                                                                                                                                                                                                                                                                                                                                                                                     | <u>е</u> е        |
|                                                                                                                                                                                                                                                                                                                                                                                                                                                            | IRON ROD<br>LB #7893                                                                                               | <u>x</u> <u>x</u> <u>2.5</u> °C         | (6.5 N)(2.8W                                                                                                              | 671                                                                                                                           | COMMUNITY NUMBER: 120077<br>PANEL: 0353<br>SUFFIX: H<br>FLOOD ZONE: X<br>FIELD WORK: 04/28/2019                                                                                                                                                                                                                                                                                                                                                                                                                                                        | FLESD             |
| S88°03'00"W 200.01'                                                                                                                                                                                                                                                                                                                                                                                                                                        | 0.0<br>W.P.P.<br>P.O.B.                                                                                            | W.P.P.                                  | FOUND 3/4                                                                                                                 | 5-45"<br>AST<br>TO THE                                                                                                        | COMMONWEALTH AVENUE; THENCE SOUTH 00°-1<br>WEST, 199.85 FEET; THENCE NORTH 88°-03-00" EA<br>162.01 FEET THENCE NORTH 01°-11'-30" EAST 200'<br>POINT OF BEGINNING.                                                                                                                                                                                                                                                                                                                                                                                      | PO<br>PO          |
|                                                                                                                                                                                                                                                                                                                                                                                                                                                            | <u>22 - 1</u><br>ריי                                                                                               | COMMONWEALTH DRIVE                      | ſŧ                                                                                                                        | EWEALTH<br>WEST,                                                                                                              | DUVAL COUNTY, FLORIDA, MORE PARTICULARLY<br>DUVAL COUNTY, FLORIDA, MORE PARTICULARLY<br>DESCRIBED AS FOLLOWS: COMMENCE AT THE<br>INTERSECTION OF THE SOUTH LINE OF COMMONWEALTH<br>AVENUE (A 60.0 FOOT RIGHT-OF-WAY); WITH THE<br>WEST LINE OF LAYAYETTE DRIVE (A 30.0 FOOT<br>RIGHT-OF-WAY); THENCE SOUTH LINE OF SAID<br>COMMONWEALTH AVENUE, TO THE POINT OF<br>BEGINNING: THENCE CONTINUE SOUTH LINE OF SAID<br>165.33 FEET, ALONG THE SOUTH LINE OF SAID<br>COMMONWEALTH AVENUE, TO THE POINT OF<br>BEGINNING: THENCE CONTINUE SOUTH LINE OF SAID |                   |
|                                                                                                                                                                                                                                                                                                                                                                                                                                                            | VEY                                                                                                                | PAGE 1 OF 1<br>BOUNDARY SURVEY          |                                                                                                                           | ST 1/4                                                                                                                        | LEGAL DESCRIPTION:<br>PART OF THE NORTHEAST 1/4 OF THE NORTHWES                                                                                                                                                                                                                                                                                                                                                                                                                                                                                        |                   |

| SET 1/2"<br>IRON ROD<br>LB #7893 | AC     AIR CONDITIONER       AC     AIR CONDITIONER       CENTERLINE     CENTERLINE       L     CENTERLINE       LD.     IDENTIFICATION       L     LENGTH       LB     LICENSED BUSINESS       N.A.V.D.     NORTH AMERICAN VERTICAL DATUM       N.G.V.D.     NATIONAL GEODETIC VERTICAL DATUM       OHL     OVERHEAD UTILITIES       P.C.     POINT OF CURVATURE       P.C.     POINT OF CURVATURE                                                                                                                                                                                                                                                                                                                                                                                                                                                                                                                                                                                                                                                                           |
|----------------------------------|-------------------------------------------------------------------------------------------------------------------------------------------------------------------------------------------------------------------------------------------------------------------------------------------------------------------------------------------------------------------------------------------------------------------------------------------------------------------------------------------------------------------------------------------------------------------------------------------------------------------------------------------------------------------------------------------------------------------------------------------------------------------------------------------------------------------------------------------------------------------------------------------------------------------------------------------------------------------------------------------------------------------------------------------------------------------------------|
|                                  | SYMBOL DESCRIPTIONS:         Image: Catch BASIN         Image: Catch BASIN <td< td=""></td<> |
|                                  | SURVEY NUMBER: 366373                                                                                                                                                                                                                                                                                                                                                                                                                                                                                                                                                                                                                                                                                                                                                                                                                                                                                                                                                                                                                                                         |
| 3.82                             | PROPERTY ADDRESS:<br>932 LAFAYETTE DRIVE & 0 ELLIS AVENUE<br>JACKSONVILLE, FL 32254                                                                                                                                                                                                                                                                                                                                                                                                                                                                                                                                                                                                                                                                                                                                                                                                                                                                                                                                                                                           |
| 297 M67<br>(<br>N14              | Certified to:<br>George E. Motes, Jr. Estates; ; ;                                                                                                                                                                                                                                                                                                                                                                                                                                                                                                                                                                                                                                                                                                                                                                                                                                                                                                                                                                                                                            |
|                                  | COMMUNITY NUMBER: 12077<br>PANEL: 0353<br>SUFFIX: H<br>FLOOD ZONE: X<br>FIELD WORK: 04/28/2019                                                                                                                                                                                                                                                                                                                                                                                                                                                                                                                                                                                                                                                                                                                                                                                                                                                                                                                                                                                |
|                                  | PART OF THE NORTHEAST 1/4 OF THE NORTHWEST 1/4 OF SECTION 18,<br>TOWNSHIP 2 SOUTH, RANGE 26 EAST, DUVAL COUNTY, FLORIDA, MORE<br>PARTICULARLY DESCRIBED AS FOLLOWS : COMMENCE AT THE<br>INTERSECTION OF THE SOUTH LINE OF COMMONWEALTH AVENUE (A 60.0<br>FOOT RIGH-OF-WAY) WITH THE WEST LINE OF LAFAYETTE DRIVE A (30.0<br>FOOT RIGTH-OF-WAY); THENCE SOUTH 88° 03' 00" WEST, 365.36 FEET,<br>ALONG THE SOUTH LINE OF SAID COMMONWEALTH AVENUE, THENCE<br>SOUTH 00° 15' 45" WEST, 220.08 FEET TO THE POINT OF BEGINNING;<br>THENCE SOUTH 14° 32' 01" WEST, 264.29 FEET, TO THE SOUTH LINE OF THE<br>LANDS DESCRIBED IN DEED RECORDED IN DEED BOOK 224, PAGE 468;<br>THENCE NORTH 01° 53' 49 WEST, 253.82 FEET, THENCE NORTH 88° 07' 22"<br>EAST, 82.55 FEET; TO THE POINT OF BEGINNING.                                                                                                                                                                                                                                                                                      |
| N88°07'22"E 82.55(D)             | 0 ELLIS ROAD PARCEL 2<br>O.R. BOOK 8505 PAGE 581                                                                                                                                                                                                                                                                                                                                                                                                                                                                                                                                                                                                                                                                                                                                                                                                                                                                                                                                                                                                                              |
| N00°15'45"E<br>20.23'(D)         | PART OF THE NORTHEAST 1/4 OF THE NORTHWEST 1/4 OF SECTION 18,<br>TOWNSHIP 2 SOUTH, RANGE 26 EAST, DUVAL COUNTY, FLORIDA, MORE<br>PARTICULARLY DESCRIBED AS FOLLOWS : COMMENCE AT THE<br>INTERSECTION OF THE SOUTH LINE OF COMMONWEALTH AVENUE (A 60.0<br>FOOT RIGH-OF-WAY) WITH THE WEST LINE OF COMMONWEALTH AVENUE (A 60.0<br>FOOT RIGTH-OF-WAY); THENCE SOUTH 88° 03' 00" WEST, 365.36 FEET,<br>ALONG THE SOUTH LINE OF SAID COMMONWEALTH AVENUE, THENCE<br>SOUTH 00° 15' 45" WEST, 20.23 FEET, THE POINT OF BEGINNING;<br>THENCE SOUTH 00° 15' 45" WEST, 20.23 FEET, THENCE SOUTH 14° 32' 01"<br>WEST, 264.29 FEET, TO THE SOUTH LINE OF OF THE POINT OF BEGINNING;<br>EAST, 222.84 FEET ALONG THE LAST MENTIONED LINE; THENCE NORTH 88° 07' 00"<br>EAST, 222.84 FEET ALONG THE LAST MENTIONED LINE; THENCE NORTH 01°<br>11' 30" EAST 274.32 FEET; THENCE SOUTH 88° 03' 00" WEST 162.01 FEET TO<br>THE POINT OF BEGINNING.                                                                                                                                                |
| BOUN                             | LEGAL DESCRIPTION:<br>PORTION OF 932 LAFAYETTE DRIVE PARCEL 1<br>O.R. BOOK 7555 PAGE 104                                                                                                                                                                                                                                                                                                                                                                                                                                                                                                                                                                                                                                                                                                                                                                                                                                                                                                                                                                                      |