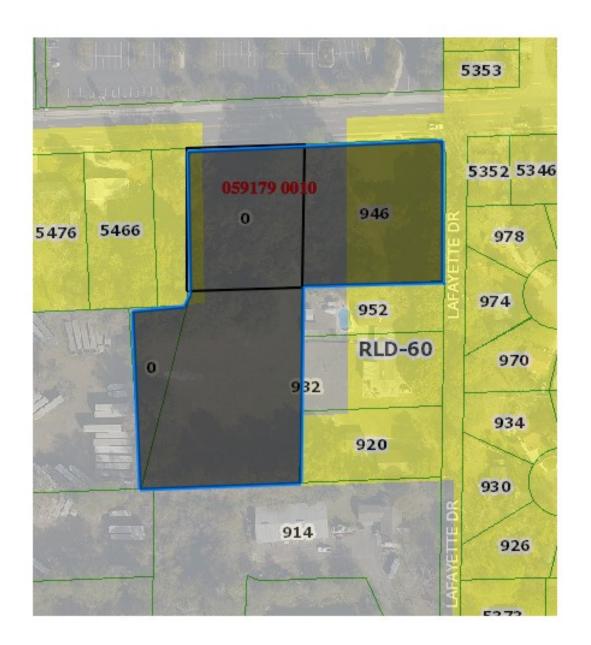

# COMMONWEALTH AND LAFAYETTE INDUSTRIAL LAND

COMMERCIAL

946 Lafayette Dr, Jacksonville, FL 32254

| SALE PRICE:   | \$250,000        |
|---------------|------------------|
| AVAILABLE SF: |                  |
| LOT SIZE:     | 3 Acres          |
| ZONING:       | IL/RLD-60        |
| MARKET:       | Jacksonville MSA |
| SUBMARKET:    | Northwest        |
| PRICE / SF:   | \$1.91           |

### **PROPERTY OVERVIEW**

Industrial land with a small wooden structure that needs repair or demolition. Includes 3 parcels and portion of fourth parcel for a total of 3.0 acres. Located on Commonwealth Ave between Edgewood Ave and Ellis Rd with good access to I-10. No known wetlands issues or environmental issues, previously used as residential. IL zoning in place except for a portion of parcel on Lafayette that is zoned RLD-60. Fairly level

#### **PROPERTY HIGHLIGHTS**

- Corner of Commonwealth Ave and Lafayette Dr.
- Mostly cleared 3.0 acres
- · IL and RLD-60 Zoning
- Great Access to I-10
- \$250,000