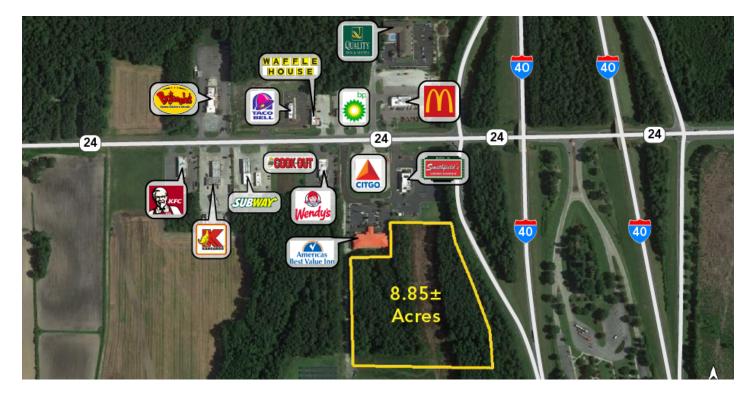

#### **PROPERTY DESCRIPTION**

40. 8.85 acres is located at Exit #364 off of I-40. Property is BBQ and America's Best Value Inn. positioned directly behind Smithfield's Chicken N' BBQ and America's Best Value Inn. Great location for Self Storage, Hospitality, Cell Tower or Solar Farm (Existing Infrastructure Nearby). Close proximity to Johnston County & Interstate 95 allows for great accessibility.

#### LOCATION DESCRIPTION

Excellent development opportunity at a very busy exit off of I- Located just off I-40, directly behind Smithfield's Chicken N'

#### **OFFERING SUMMARY**

| Sale Price: | \$400,000        |
|-------------|------------------|
| Lot Size:   | 8.85 Acres       |
| Zoning:     | AG (Kenansville) |