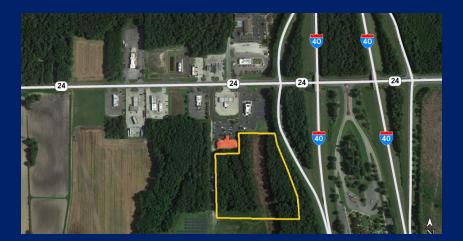

FORSAL

\$400,000

NC Hwy 24 at I-40 Warsaw, NC 28398

AVAILABLE SPACE 8.85 Acres

AREA

Located just off of very busy Exit #364 on I-40. Within close proximity to Johnston County and I-95.

#### **PROPERTY DESCRIPTION**

40. 8.85 acres is located at Exit #364 off of I-40. Property is BBQ and America's Best Value Inn. positioned directly behind Smithfield's Chicken N' BBQ and America's Best Value Inn. Great location for Self Storage, Hospitality, Cell Tower or Solar Farm (Existing Infrastructure Nearby). Close proximity to Johnston County & Interstate 95 allows for great accessibility.

#### LOCATION DESCRIPTION

Excellent development opportunity at a very busy exit off of I- Located just off I-40, directly behind Smithfield's Chicken N'

#### **OFFERING SUMMARY**

| Sale Price: | \$400,000        |
|-------------|------------------|
| Lot Size:   | 8.85 Acres       |
| Zoning:     | AG (Kenansville) |