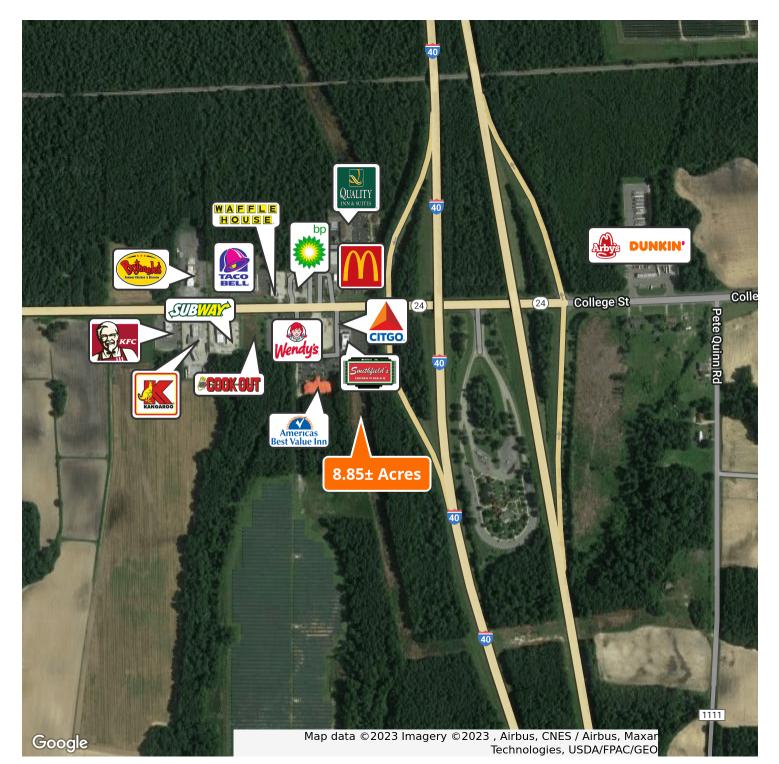

#### **PROPERTY DESCRIPTION**

40. 8.85 acres is located at Exit #364 off of I-40. Property is BBQ and America's Best Value Inn. positioned directly behind Smithfield's Chicken N' BBQ and America's Best Value Inn. Great location for Self Storage, Hospitality, Cell Tower or Solar Farm (Existing Infrastructure Nearby). Close proximity to Johnston County & Interstate 95 allows for great accessibility.

#### LOCATION DESCRIPTION

Excellent development opportunity at a very busy exit off of I- Located just off I-40, directly behind Smithfield's Chicken N'

#### **OFFERING SUMMARY**

| Sale Price: | \$400,000        |
|-------------|------------------|
| Lot Size:   | 8.85 Acres       |
| Zoning:     | AG (Kenansville) |