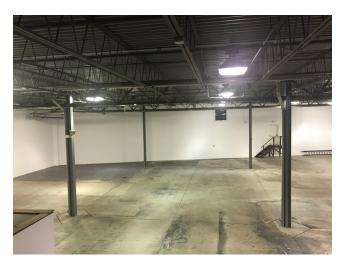

- Approximately 19,000 SF warehouse space and 4,000 SF newly updated office space/showroom area
- 18.5 Ceiling Height (to beams)
  - 2 dock doors
- 1 drive in door
- Plenty of Parking

RIV-MU River Mixed Use Zoning:

### **ADDITIONAL PHOTOS**

COMMERCIAL
BEYNON&CO.
REALESTATE

Richard Beynon 412.261.3640 rbeynon@beynonandco.com