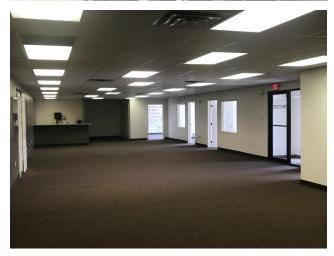

- Approximately 19,000 SF warehouse space and 4,000 SF newly updated office space/showroom area
- 18.5 Ceiling Height (to beams)
  - 2 dock doors
- 1 drive in door
- Plenty of Parking

RIV-MU River Mixed Use Zoning:

### **ADDITIONAL PHOTOS**

COMMERCIAL
BEYNON&CO.
REALESTATE

Richard Beynon 412.261.3640 rbeynon@beynonandco.com