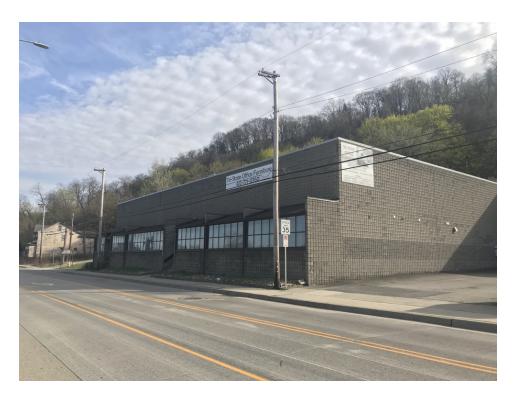

### **EXECUTIVE SUMMARY**

**OFFERING SUMMARY** 

Available SF:

Lot Size:

PROPERTY OVERVIEW

23,000 SF

Industrial warehouse available for lease on W Carson Street.

#### **LOCATION OVERVIEW**

Located on W Carson Street in Pittsburgh, PA

Lease Rate: \$8.00 SF/yr (plus taxes,

utilities and

1.14 Acres

proportionate use of

water and sewage)

PROPERTY HIGHLIGHTS

- Approximately 19,000 SF warehouse space and 4,000 SF newly updated office space/showroom area
- 18.5 Ceiling Height (to beams)
  - 2 dock doors
- 1 drive in door
- Plenty of Parking

RIV-MU River Mixed Use Zoning: