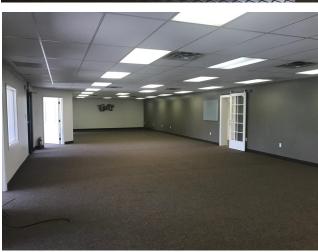

- Approximately 19,000 SF warehouse space and 4,000 SF newly updated office space/showroom area
- 18.5 Ceiling Height (to beams)
  - 2 dock doors
- 1 drive in door
- Plenty of Parking

RIV-MU River Mixed Use Zoning:

### **ADDITIONAL PHOTOS**

COMMERCIAL
BEYNON&CO.
REALESTATE

Richard Beynon 412.261.3640 rbeynon@beynonandco.com