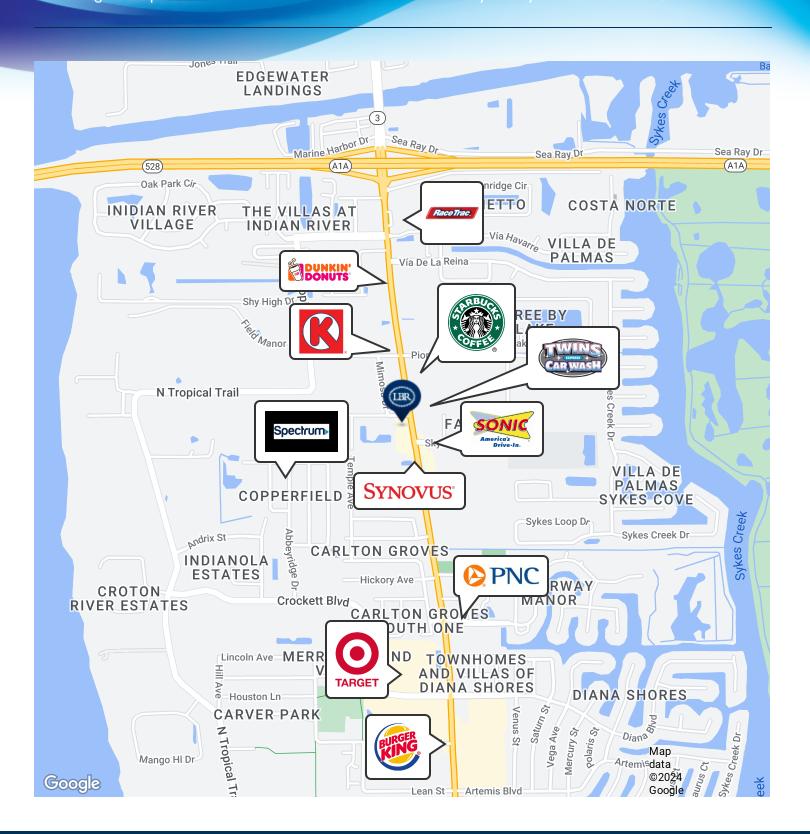

### **RETAILER MAP**

Village Shops of Merritt Island • 2137 N Courtenay Pkwy Merritt Island, FL 32953