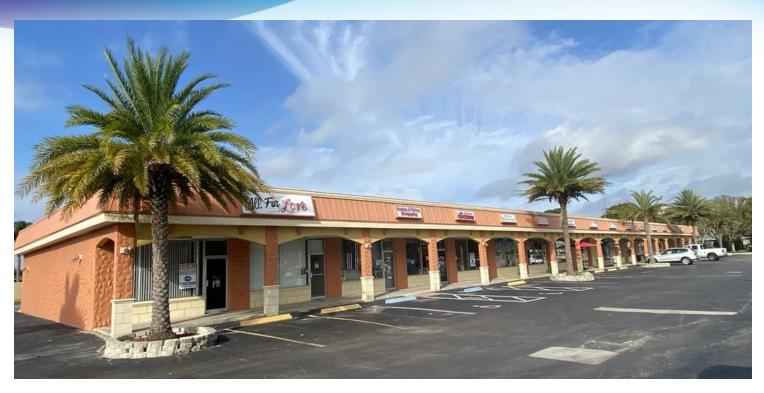

# **EXECUTIVE SUMMARY**

Village Shops of Merritt Island • 2137 N Courtenay Pkwy Merritt Island, FL 32953

### **PROPERTY OVERVIEW**

Available SF: 700 - 1,454 SF Great neighborhood retail plaza in Merritt Island

Lease Rate: \$16.00 SF/yr Direct storefront parking available

Monument and building signage (\$4.35/sf NNN)

### **LOCATION OVERVIEW**

Lot Size: 1.37 Acres Retail storefronts on Merritt Island's major north/south artery.

Neighborhood center just north of Skyline Blvd.

Year Built: 1977

DISTANCES:

.7 mile SR 528

**Building Size:** 14.144 SF 1.5 miles to Merritt Island High School