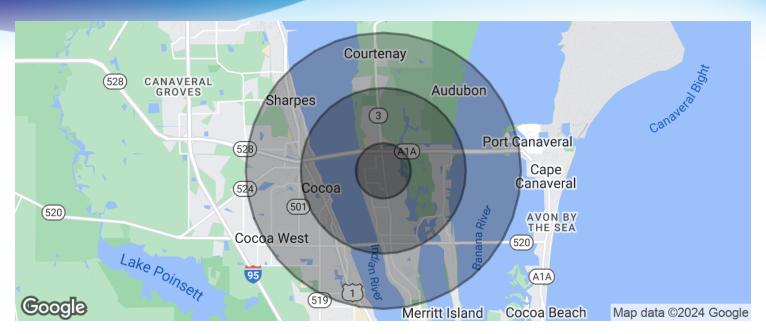

## **DEMOGRAPHICS MAP & REPORT**

Village Shops of Merritt Island • 2137 N Courtenay Pkwy Merritt Island, FL 32953

| POPULATION                           | I MILE          | 3 MILES           | 5 MILES               |
|--------------------------------------|-----------------|-------------------|-----------------------|
| Total population                     | 4,577           | 25,092            | 60,629                |
| Median age                           | 48.2            | 45.5              | 43.4                  |
| Median age (Male)                    | 47.1            | 44.4              | 42.3                  |
| Median age (Female)                  | 49.8            | 45.7              | 44.3                  |
|                                      |                 |                   |                       |
| HOUSEHOLDS & INCOME                  | I MILE          | 3 MILES           | 5 MILES               |
| HOUSEHOLDS & INCOME Total households | I MILE<br>1,980 | 3 MILES<br>10,888 | <b>5 MILES</b> 26,285 |
|                                      |                 |                   |                       |
| Total households                     | 1,980           | 10,888            | 26,285                |