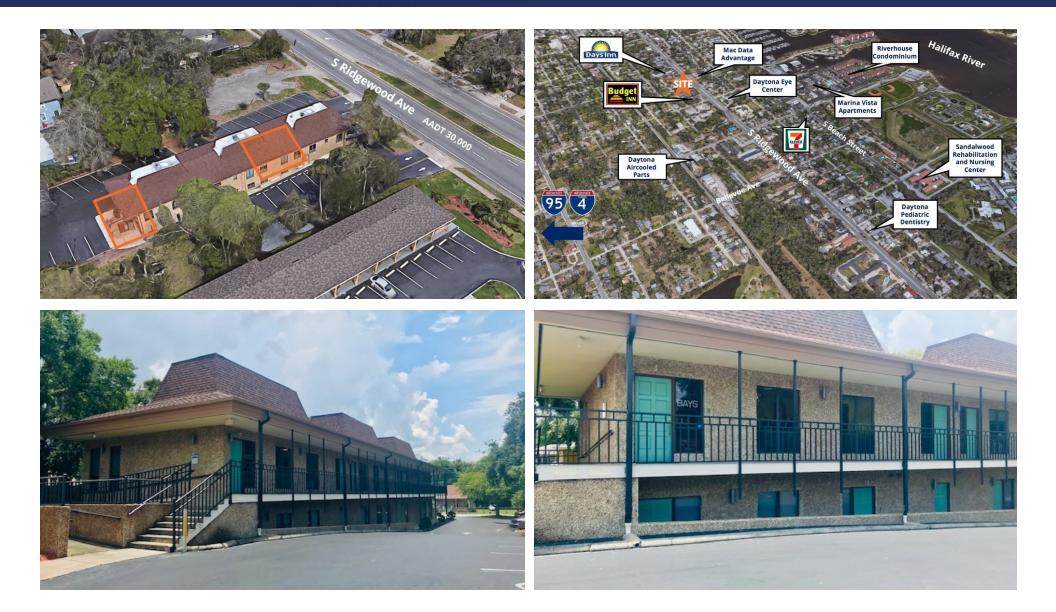

### **Exterior Photos**

MEDICAL/DENTAL OFFICE SPACE FOR LEASE | 624 S. RIDGEWOOD AVENUE DAYTONA BEACH, FL 32114

### Location Maps

MEDICAL/DENTAL OFFICE SPACE FOR LEASE | 624 S. RIDGEWOOD AVENUE DAYTONA BEACH, FL 32114