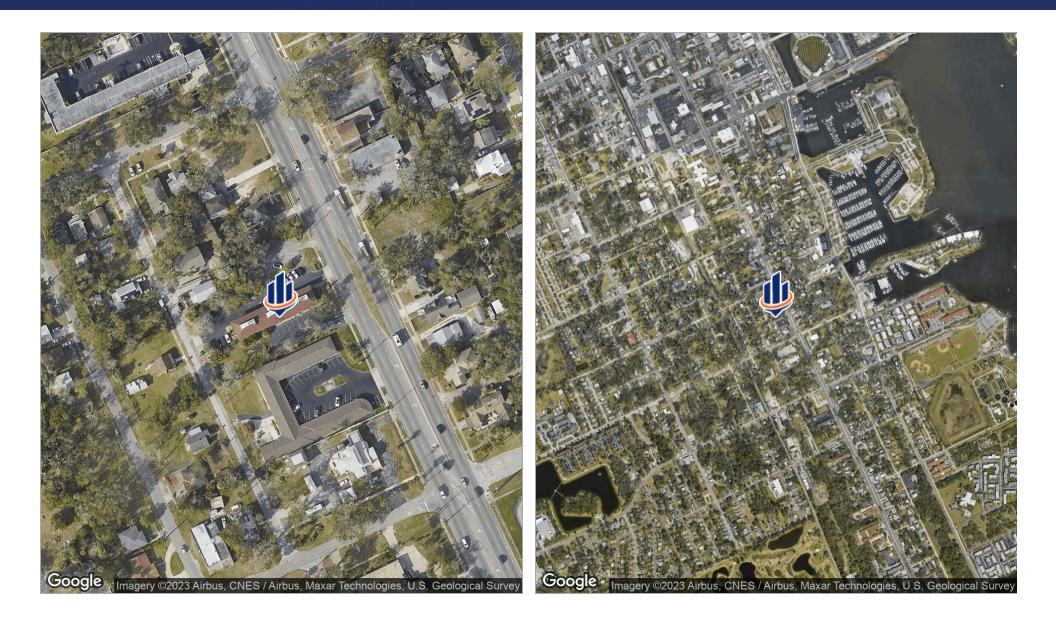

### Location Maps

MEDICAL/DENTAL OFFICE SPACE FOR LEASE | 624 S. RIDGEWOOD AVENUE DAYTONA BEACH, FL 32114

#### SVN | Alliance Commercial Real Estate Advisors | Page 10