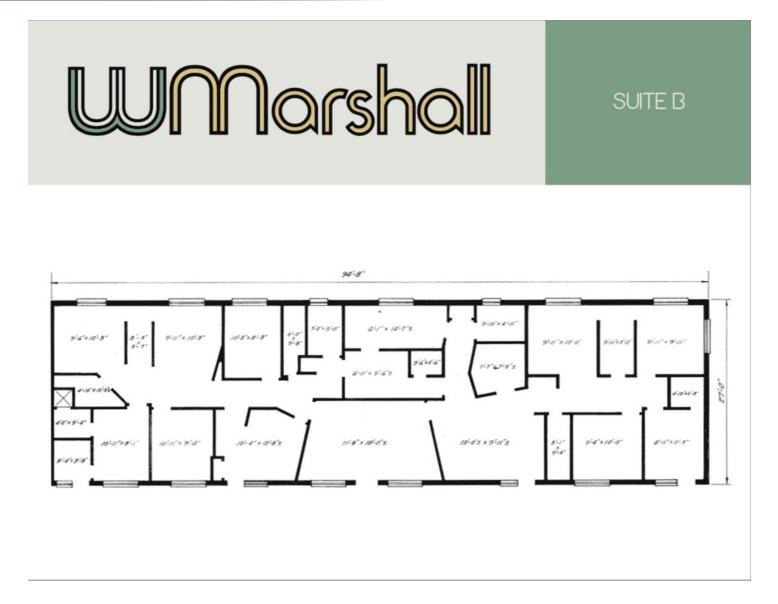

## Suite B Floor Plan

MEDICAL/DENTAL OFFICE SPACE FOR LEASE | 624 S. RIDGEWOOD AVENUE DAYTONA BEACH, FL 32114

SVN | Alliance Commercial Real Estate Advisors | Page 7