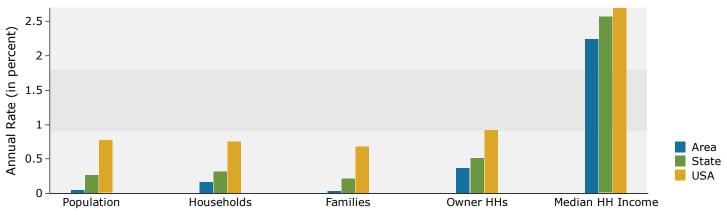

Pine Hollow Golf Club Ring: 2 mile radius Prepared by Esri

Latitude: 42.28128 Longitude: -84.32249

| <\$15,000 \$15,000 - \$24,999 \$25,000 - \$34,999 \$35,000 - \$49,999 \$50,000 - \$74,999 \$75,000 - \$99,999 \$100,000 - \$149,999 \$150,000 - \$199,999 \$200,000 + Median Household Income For Capita Income <b>For Capita Income For Capita Income</b>                                                                                                                                                                                                                                                                                                                                                                                                                                                                                                                                                                                                                                                                                                                                                                                                                                                                                                                                                                                                              |                                              | 3,642<br>1,466<br>1,042<br>2.48<br>1,127<br>339 |          |     |  |
|-------------------------------------------------------------------------------------------------------------------------------------------------------------------------------------------------------------------------------------------------------------------------------------------------------------------------------------------------------------------------------------------------------------------------------------------------------------------------------------------------------------------------------------------------------------------------------------------------------------------------------------------------------------------------------------------------------------------------------------------------------------------------------------------------------------------------------------------------------------------------------------------------------------------------------------------------------------------------------------------------------------------------------------------------------------------------------------------------------------------------------------------------------------------------------------------------------------------------------------------------------------------------------------------------------------------------------------------------------------------------------------------------------------------------------------------------------------------------------------------------------------------------------------------------------------------------------------------------------------------------------------------------------------------------------------------------------------------------------------------------------------------------------------------------------------------------------------------------------------------------------------------------------------------------------------------------------------------------------------------------------------------------------------------------------------------------------------------------------------------------------------------------------------------------------------------------------------------------------------------------------------------------------------------------------------------------------------------------------------------------------------------------------------------------------------------------------------------------|----------------------------------------------|-------------------------------------------------|----------|-----|--|
| Families       1,069         Average Household Size       2.51         Owmer Occupied Housing Units       329         Renter Occupied Housing Units       329         ends: 2019 - 2024 Annual Rate       Area         Population       -0.13%         Households       -0.13%         Owmer HHs       0.30%         Owmer HHs       0.30%         Owmer Hs       3.69%         Sussholds by Income       3.69%         System Status       -0.13%         System Status       -0.13%         Owmer Hus       0.30%         System Status       -0.13%         System Status       -0.13%         Owmer Hus       0.30%         System Status       -0.13%         System Status       -0.14%                                                                                                                                                                                                                                                                                                                                                                                                                                                                                                                                                                                                                                                                                                                                                                                                                                                                                                                                                                                                                                                                                                                                                                                                                                                                                                                                                                                                             |                                              | 1,042<br>2.48<br>1,127                          |          |     |  |
| Families       1,069         Average Household Size       2.51         Owmer Occupied Housing Units       329         Renter Occupied Housing Units       329         ends: 2019 - 2024 Annual Rate       Area         Population       -0.13%         Households       -0.13%         Owmer HHs       0.30%         Owmer HHs       0.30%         Owmer Hs       3.69%         Sussholds by Income       3.69%         System Status       -0.13%         System Status       -0.13%         Owmer Hus       0.30%         System Status       -0.13%         System Status       -0.13%         Owmer Hus       0.30%         System Status       -0.13%         System Status       -0.14%                                                                                                                                                                                                                                                                                                                                                                                                                                                                                                                                                                                                                                                                                                                                                                                                                                                                                                                                                                                                                                                                                                                                                                                                                                                                                                                                                                                                             |                                              | 2.48<br>1,127                                   |          |     |  |
| Average Household Size         2.51           Owner Occupied Housing Units         1,154           Renter Occupied Housing Units         329           mddian Age         40.3           ends: 2019 - 2024 Annual Rate         Area           Population         -0.14%           Households         -0.04%           Families         -0.13%           Owner HHs         0.30%           Median Household Income         3.69%           Suseholds by Income                                                                                                                                                                                                                                                                                                                                                                                                                                                                                                                                                                                                                                                                                                                                                                                                                                                                                                                                                                                                                                                                                                                                                                                                                                                                                                                                                                                                                                                                                                                                                                                                                                                                                                                                                                                                                                                                                                                                                                                                           |                                              | 1,127                                           |          |     |  |
| Owner Occupied Housing Units         1,154           Renter Occupied Housing Units         329           Median Age         40.3           ends: 2019 - 2024 Annual Rate         Area           Population         -0.14%           Households         -0.04%           Familles         -0.13%           Owner HHs         0.30%           Median Household Income         3.69%           suseholds by Income         8.5000           st15,000         \$24,999           \$25,000 - \$34,999         \$50,000 - \$149,999           \$50,000 - \$149,999         \$50,000 - \$149,999           \$100,000 - \$149,999         \$50,000 - \$149,999           \$200,000+         \$7           Per Capita Income         \$7           Per Capita Income         \$7           Pay         \$25         6.8%           10 - 14         251         6.7%           10 - 14         251         6.7%           15 - 19         231         6.2%           25 - 54         59 <td></td> <td></td> <td></td> <td></td>                                                                                                                                                                                                                                                                                                                                                                                                                                                                                                                                                                                                                                                                                                                                                                                                                                                                                                                                                                                                                                                                                                                                                                                                                                                                   |                                              |                                                 |          |     |  |
| Renter Occupied Housing Units         329           Median Age         40.3           ends: 2019 - 2024 Annual Rate         Area           Population         -0.14%           Households         -0.13%           Owner HHs         0.30%           Median Household Income         3.69%           vuseholds by Income         3.69%           vuseholds hy Income         3.69%           vusehold Income         \$15,000           \$15,000         \$24,999           \$25,000         \$34,999           \$25,000         \$149,999           \$100,000         \$149,999           \$100,000         \$149,999           \$200,000+         \$5           Median Household Income         \$7           Per Capita Income         \$7           Per Capita Income         \$7           Per Capita Income         \$25           \$20,000+         \$21           \$20,202         \$24           \$21 </td <td></td> <td></td> <td></td> <td></td>                                                                                                                                                                                                                                                                                                                                                                                                                                                                                                                                                                                                                                                                                                                                                                                                                                                                                                                                                                                                                                                                                                                                                                                                                                                                                 |                                              |                                                 |          |     |  |
| Median Age       40.3         ends: 2019 - 2024 Annual Rate       Area         Population       -0.14%         Households       -0.04%         Families       -0.13%         Owner HHs       0.30%         Median Household Income       3.69%         suseholds by Income       \$         susehold Income       \$         subooo \$ \$149,999       \$         \$100,000 - \$149,999       \$         \$200,000+       \$         Median Household Income       \$         Average Household Income       \$         0 - 4       274       7.3%         5 - 9       255       6.8%         10 - 14                                                                                                                                                                                                                                                                                                                                                                                                                                                                                                                                                                                                                                                                                                                                                                                                                                                                                                                                                                                                                                                                                                                                                                                                                                                                                                                                                                                           |                                              |                                                 |          |     |  |
| Area           Population         -0.14%           Households         -0.04%           Families         -0.13%           Owner HHs         0.30%           Median Household Income         3.69%           Duseholds by Income         Nu           <\$15,000         \$24,999           \$25,000 - \$24,999            \$25,000 - \$24,999            \$25,000 - \$24,999            \$25,000 - \$24,999            \$25,000 - \$24,999            \$25,000 - \$149,999            \$25,000 - \$149,999            \$25,000 - \$199,999            \$100,000 - \$149,999            \$200,000+            Median Household Income         \$5           Average Household Income         \$7           Per Capita Income         \$22           \$0 - 4         \$24         7.3%           \$15 - 19         \$231         6.2%           \$20 - 24         \$22         6.0%           \$25 - 64         \$32         14.3%           \$25 - 54         \$39         16.1%           \$25 - 54         \$32         1.3%                                                                                                                                                                                                                                                                                                                                                                                                                                                                                                                                                                                                                                                                                                                                                                                                                                                                                                                                                                                                                                                                                                                                                                                                                                                                                                                                                                                                                                             |                                              | 41.7                                            |          |     |  |
| Population       -0.14%         Households       -0.04%         Families       -0.13%         Owner HHs       0.30%         Median Household Income       3.69%         vuseholds by Income       415,000         \$15,000 - \$24,999       55,000 - \$49,999         \$50,000 - \$74,999       55         \$75,000 - \$199,999       55         \$100,000 - \$149,999       55         \$200,000+       \$5         Average Household Income       \$5         Average Household Income       \$5         Average Household Income       \$5         0 - 4       \$274       7.3%         5 - 9       \$255       6.8%         10 - 14       \$251       6.7%         15 - 19       \$21       6.2%         20 - 24       \$22       6.0%         25 - 64       \$32       14.3%         45 - 54       \$99       16.1%         45 - 54       \$99       16.1%                                                                                                                                                                                                                                                                                                                                                                                                                                                                                                                                                                                                                                                                                                                                                                                                                                                                                                                                                                                                                                                                                                                                                                                                                                                                                                                                                                                                 |                                              | State                                           |          | Na  |  |
| Households -0.04%<br>Families -0.13%<br>Owner HHs 0.30%<br>Median Household Income 3.69%<br>Suseholds by Income Nu<br><\$15,000 \$24,999<br>\$25,000 - \$24,999<br>\$25,000 - \$49,999<br>\$50,000 - \$49,999<br>\$50,000 - \$49,999<br>\$100,000 - \$149,999<br>\$100,000 - \$149,999<br>\$200,000+<br>Median Household Income \$5<br>Average Household Income \$5<br>Average Household Income \$5<br>Per Capita Income \$5<br>F - 9 255 6.8%<br>10 - 14 274 7.3%<br>5 - 9 255 6.8%<br>10 - 14 251 6.7%<br>15 - 19 231 6.2%<br>20 - 24 222 6.0%<br>25 - 34 417 11.2%<br>35 - 44 421 11.3%<br>45 - 54 599 16.1%<br>55 - 64 532 14.3%<br>45 - 74 303 8.1%<br>75 - 84 84.2%<br>85 + 67 1.8%<br>Each Alone 70 1.9%<br>American Indian Alone 6 0.2%<br>Asian Alone 20 0.5%                                                                                                                                                                                                                                                                                                                                                                                                                                                                                                                                                                                                                                                                                                                                                                                                                                                                                                                                                                                                                                                                                                                                                                                                                    |                                              | 0.27%                                           |          |     |  |
| Families       -0.13%         Owner HHs       0.30%         Median Household Income       3.69%         suseholds by Income       3.69%         suseholds by Income       Nu         <\$15,000 - \$24,999                                                                                                                                                                                                                                                                                                                                                                                                                                                                                                                                                                                                                                                                                                                                                                                                                                                                                                                                                                                                                                                                                                                                                                                                                                                                                                                                                                                                                                                                                                                                                                                                                                                                                                                                                                                                                                                                                                                                                                                                                                                                                                                                                                                                                                                               |                                              | 0.32%                                           |          |     |  |
| Owner HHs         0.30%           Median Household Income         3.69%           vsseholds by Income         Nu           <\$15,000                                                                                                                                                                                                                                                                                                                                                                                                                                                                                                                                                                                                                                                                                                                                                                                                                                                                                                                                                                                                                                                                                                                                                                                                                                                                                                                                                                                                                                                                                                                                                                                                                                                                                                                                                                                                                                                                                                                                                                                                                                                                                                                                                                                                                                                                                                                                    |                                              | 0.21%                                           |          |     |  |
| Median Household Income       3.69%         suseholds by Income       Nu         <\$15,000                                                                                                                                                                                                                                                                                                                                                                                                                                                                                                                                                                                                                                                                                                                                                                                                                                                                                                                                                                                                                                                                                                                                                                                                                                                                                                                                                                                                                                                                                                                                                                                                                                                                                                                                                                                                                                                                                                                                                                                                                                                                                                                                                                                                                                                                                                                                                                              |                                              | 0.51%                                           |          |     |  |
| Duseholds by Income         Nu           <\$15,000                                                                                                                                                                                                                                                                                                                                                                                                                                                                                                                                                                                                                                                                                                                                                                                                                                                                                                                                                                                                                                                                                                                                                                                                                                                                                                                                                                                                                                                                                                                                                                                                                                                                                                                                                                                                                                                                                                                                                                                                                                                                                                                                                                                                                                                                                                                                                                                                                      | <td></td> <td>2.57%</td> <td></td> <td></td> |                                                 | 2.57%    |     |  |
| <\$15,000<br>\$15,000 - \$24,999<br>\$25,000 - \$34,999<br>\$50,000 - \$49,999<br>\$50,000 - \$49,999<br>\$75,000 - \$199,999<br>\$100,000 - \$199,999<br>\$200,000+<br>Median Household Income<br>\$2<br>Average Household Income<br>\$2<br>Per Capita Income<br>\$2<br>Population by Age<br>0 - 4<br>0 - 4<br>2 - 74<br>7 .3%<br>5 - 9<br>2 55<br>6 .8%<br>10 - 14<br>2 51<br>6 .7%<br>15 - 19<br>2 31<br>6 .2%<br>20 - 24<br>2 22<br>6 .0%<br>25 - 34<br>11 .1.3%<br>45 - 54<br>5 - 64<br>5 - 24<br>2 22<br>6 .0%<br>25 - 34<br>4 17<br>1 1.2%<br>35 - 44<br>4 21<br>1 1.3%<br>45 - 54<br>5 - 64<br>5 - 64<br>5 - 74<br>3 03<br>8 .1%<br>75 - 84<br>15 8<br>4 .2%<br>85+<br>67<br>1.8%<br>Census 2010<br>Tecensus | 2010                                         |                                                 | 2024     |     |  |
| <\$15,000<br>\$15,000 - \$24,999<br>\$25,000 - \$34,999<br>\$50,000 - \$49,999<br>\$50,000 - \$49,999<br>\$75,000 - \$199,999<br>\$100,000 - \$199,999<br>\$200,000+<br>Median Household Income<br>\$2<br>Average Household Income<br>\$2<br>Per Capita Income<br>\$2<br>Population by Age<br>0 - 4<br>0 - 4<br>2 - 74<br>7 .3%<br>5 - 9<br>2 55<br>6 .8%<br>10 - 14<br>2 51<br>6 .7%<br>15 - 19<br>2 31<br>6 .2%<br>20 - 24<br>2 22<br>6 .0%<br>25 - 34<br>11 .1.3%<br>45 - 54<br>5 - 64<br>5 - 24<br>2 22<br>6 .0%<br>25 - 34<br>4 17<br>1 1.2%<br>35 - 44<br>4 21<br>1 1.3%<br>45 - 54<br>5 - 64<br>5 - 64<br>5 - 74<br>3 03<br>8 .1%<br>75 - 84<br>15 8<br>4 .2%<br>85+<br>67<br>1.8%<br>Census 2010<br>Tecensus | 2019                                         |                                                 |          |     |  |
| \$15,000 - \$24,999<br>\$25,000 - \$34,999<br>\$35,000 - \$49,999<br>\$50,000 - \$74,999<br>\$100,000 - \$149,999<br>\$100,000 - \$199,999<br>\$150,000 - \$199,999<br>\$200,000+<br>Median Household Income \$5<br>Average Household Income \$5<br>Average Household Income \$7<br>Per Capita Income \$210<br><b>Census 2010</b><br><b>Doublation by Age</b> Number Percent Nu<br>0 - 4 274 7.3%<br>5 - 9 255 6.8%<br>10 - 14 251 6.7%<br>15 - 19 231 6.2%<br>20 - 24 222 6.0%<br>25 - 34 417 11.2%<br>35 - 44 412 11.3%<br>4417 11.2%<br>35 - 44 412 11.3%<br>45 - 54 599 16.1%<br>55 - 64 532 14.3%<br>65 - 74 303 8.1%<br>75 - 84 81.2%<br>85+ 67 1.8%<br><b>Census 2010</b><br><b>Census 2010</b><br><b>Census 2010</b><br><b>Census 2010</b><br><b>Census 2010</b><br><b>Census 2010</b><br><b>Census 2010</b><br><b>Mumber Percent</b> Nu<br>White Alone 3,524 94.5%<br>Black Alone 70 1.9%<br>American Indian Alone 6 0.2%<br>Asian Alone 20 0.5%                                                                                                                                                                                                                                                                                                                                                                                                                                                                                                                                                                                                                                                                                                                                                                                                                                                                                                                                                                                                                                                                                                                                                                                                                                                                                                                                                                                                                                                                                                               | umber                                        | Percent                                         | Number   |     |  |
| \$25,000 - \$34,999<br>\$35,000 - \$49,999<br>\$50,000 - \$74,999<br>\$100,000 - \$149,999<br>\$150,000 - \$199,999<br>\$200,000+<br>Median Household Income \$5<br>Average Household Income \$5<br>Average Household Income \$5<br>Average Household Income \$20<br><b>Census 2010</b><br><b>pulation by Age</b> Number Percent<br>0 - 4 274 7.3%<br>5 - 9 255 6.8%<br>10 - 14 251 6.7%<br>15 - 19 231 6.2%<br>20 - 24 222 6.0%<br>25 - 34 417 11.2%<br>35 - 44 417 11.2%<br>35 - 44 417 11.3%<br>45 - 54 599 16.1%<br>55 - 64 532 14.3%<br>65 - 74 303 8.1%<br>75 - 84 8158 4.2%<br>85+ 67 1.8%<br><b>Census 2010</b><br><b>Census 2010</b><br><b>Census 2010</b><br><b>Census 2010</b><br><b>Census 2010</b><br><b>Census 2010</b><br><b>Census 2010</b><br><b>Mumber Percent</b> Nu<br>White Alone 3,524 94.5%<br>Black Alone 70 1.9%<br>American Indian Alone 6 0.2%<br>Asian Alone 20 0.5%                                                                                                                                                                                                                                                                                                                                                                                                                                                                                                                                                                                                                                                                                                                                                                                                                                                                                                                                                                                                                                                                                                                                                                                                                                                                                                                                                                                                                                                                                                                                                                        | 134                                          | 9.1%                                            | 89       |     |  |
| \$35,000 - \$49,999<br>\$50,000 - \$74,999<br>\$100,000 - \$149,999<br>\$150,000 - \$199,999<br>\$200,000+<br>Median Household Income<br>For Capita Income                                                                                                                                                                                                                                                                                                                                                                                                                                                                                                                                                                                                                                                                                                                                                                                                                                                                                                                                                                                                                                                                                                                                                                                                                                                                                                                                                                                                                                                                                                                                                                                                                                                                                                                                                                                                                                                                                                                                                                                                                                                                                                                                                                                                                                                                                                              | 116                                          | 7.9%                                            | 85       |     |  |
| \$50,000 - \$74,999         \$75,000 - \$199,999         \$100,000 - \$149,999         \$200,000 +         Median Household Income         Average Household Income         Average Household Income         Per Capita Income <b>Census 2010 Dopulation by Age</b> Number         0 - 4         274         7.3%         5 - 9         255         6.8%         10 - 14         251         6.7%         15 - 19         231         6.2%         20 - 24         222         6.0%         25 - 34         417         35 - 44         421         11.3%         45 - 54         599         16.1%         55 - 64         532         417         11.8%         45 - 54         599         16.1%         55 - 64         518         85+         67         18% <b>Census 2010</b> Sce and Et                                                                                                                                                                                                                                                                                                                                                                                                                                                                                                                                                                                                                                                                                                                                                                                                                                                                                                                                                                                                                                                                                                                                                                                                                                                                                                                                                                                                                                                                                                                                                                                                                                                                        | 162                                          | 11.1%                                           | 143      |     |  |
| \$75,000 - \$99,999         \$100,000 - \$149,999         \$200,000 +         Median Household Income       \$5         Average Household Income       \$7         Per Capita Income       \$2         Dopulation by Age       Number       Percent         0 - 4       274       7.3%         5 - 9       255       6.8%         10 - 14       251       6.7%         15 - 19       231       6.2%         20 - 24       222       6.0%         25 - 34       417       11.2%         35 - 44       421       11.3%         45 - 54       599       16.1%         55 - 64       532       14.3%         45 - 54       599       16.1%         55 - 64       532       14.3%         45 - 54       599       16.1%         55 - 64       532       14.3%         65 - 74       303       8.1%         75 - 84       158       4.2%         85+       67       1.8%         Census 2010       20       20         Ace and Ethnicity       Number       Percent       Nu         Mite Alone       3,524       94.5%                                                                                                                                                                                                                                                                                                                                                                                                                                                                                                                                                                                                                                                                                                                                                                                                                                                                                                                                                                                                                                                                                                                                                                                                                                                                                                                                                                                                                                                       | 284                                          | 19.4%                                           | 297      |     |  |
| \$100,000 - \$149,999         \$150,000 - \$199,999         \$200,000 +         Median Household Income       \$5         Average Household Income       \$7         Per Capita Income       \$2         Doulation by Age       Number       Percent         Number       Percent       Nu         0 - 4       274       7.3%         5 - 9       255       6.8%       10         10 - 14       251       6.7%       15         15 - 19       231       6.2%       20         20 - 24       222       6.0%       25         25 - 34       417       11.2%       35         35 - 44       421       11.3%       45         45 - 54       599       16.1%       55         55 - 64       532       14.3%       65         65 - 74       303       8.1%       65         75 - 84       158       4.2%       85+       67       1.8%         Black Alone       70       1.9%       4       1.9%       4         American Indian Alone       6       0.2%       4       4.2%       4.2%       4.2%       4.2%       4.2%       4.2%       4.                                                                                                                                                                                                                                                                                                                                                                                                                                                                                                                                                                                                                                                                                                                                                                                                                                                                                                                                                                                                                                                                                                                                                                                                                                                                                                                                                                                                                                 | 225                                          | 15.3%                                           | 189      |     |  |
| \$150,000 - \$199,999         \$200,000 +         Median Household Income       \$5         Average Household Income       \$7         Per Capita Income       \$2 <b>Doulation by Age</b> Number       Percent <b>Double</b> 274       7.3%       7.3% <b>5</b> - 9       255       6.8%       0       0         10 - 14       251       6.7%       0       0       0         20 - 24       222       6.0%       0       0       0       0       0       0       0       0       0       0       0       0       0       0       0       0       0       0       0       0       0       0       0       0       0       0       0       0       0       0       0       0       0       0       0       0       0       0       0       0       0       <                                                                                                                                                                                                                                                                                                                                                                                                                                                                                                                                                                                                                                                                                                                                                                                                                                                                                                                                                                                                                                                                                                                                                                                                                                                                                                                                                                                                                                                                            | 231                                          | 15.8%                                           | 214      |     |  |
| \$200,000+       Median Household Income       \$5         Average Household Income       \$7         Per Capita Income       \$2         Dopulation by Age       Number       Percent         0 - 4       274       7.3%         5 - 9       255       6.8%         10 - 14       251       6.7%         15 - 19       231       6.2%         20 - 24       222       6.0%         25 - 34       417       11.2%         35 - 44       421       11.3%         45 - 54       599       16.1%         55 - 64       532       14.3%         65 - 74       303       8.1%         75 - 84       158       4.2%         85+       67       1.8%         Census 2010         Census 2010         Mumber         Percent       Nu         %55 - 64       532       14.3%         65 - 74       303       8.1%         75 - 84       158       4.2%         85+       67       1.8%         Mumber       Percent       Nu         White Alone       3,524       94.5%                                                                                                                                                                                                                                                                                                                                                                                                                                                                                                                                                                                                                                                                                                                                                                                                                                                                                                                                                                                                                                                                                                                                                                                                                                                                                                                                                                                                                                                                                                        | 169                                          | 11.5%                                           | 229      |     |  |
| Median Household Income       \$5         Average Household Income       \$7         Per Capita Income       \$2 <b>Census 2010</b> \$2 <b>pulation by Age</b> Number       Percent       Nu         0 - 4       274       7.3%       7.3%         5 - 9       255       6.8%       10         10 - 14       251       6.7%       15         15 - 19       231       6.2%       12         20 - 24       222       6.0%       12         25 - 34       417       11.2%       14         45 - 54       599       16.1%       15         55 - 64       532       14.3%       15         65 - 74       303       8.1%       15         75 - 84       158       4.2%       158         85+       67       1.8%       15         Census 2010         Mumber       Percent         White Alone       3,524       94.5%       15         Black Alone       70       1.9%       1.9%       1.9%         American Indian Alone       6       0.2%       1.5%       1.5%                                                                                                                                                                                                                                                                                                                                                                                                                                                                                                                                                                                                                                                                                                                                                                                                                                                                                                                                                                                                                                                                                                                                                                                                                                                                                                                                                                                                                                                                                                          | 93                                           | 6.3%                                            | 139      |     |  |
| Average Household Income       \$7         Per Capita Income       221         opulation by Age       Number       Percent       Nu         0 - 4       274       7.3%       10         5 - 9       255       6.8%       10         10 - 14       251       6.7%       10         15 - 19       231       6.2%       10         20 - 24       222       6.0%       10         25 - 34       417       11.2%       11         35 - 44       421       11.3%       11         45 - 54       599       16.1%       16         55 - 64       532       14.3%       16         65 - 74       303       8.1%       15         85+       67       1.8%       18         Census 2010         American Indian Alone       3,524       94.5%         Black Alone       70       1.9%       1.9%         American Indian Alone       6       0.2%       1.3%                                                                                                                                                                                                                                                                                                                                                                                                                                                                                                                                                                                                                                                                                                                                                                                                                                                                                                                                                                                                                                                                                                                                                                                                                                                                                                                                                                                                                                                                                                                                                                                                                       | 53                                           | 3.6%                                            | 78       |     |  |
| Average Household Income       \$7         Per Capita Income       221         opulation by Age       Number       Percent       Nu         0 - 4       274       7.3%       10         5 - 9       255       6.8%       10         10 - 14       251       6.7%       10         15 - 19       231       6.2%       10         20 - 24       222       6.0%       10         25 - 34       417       11.2%       11         35 - 44       421       11.3%       11         45 - 54       599       16.1%       16         55 - 64       532       14.3%       16         65 - 74       303       8.1%       15         85+       67       1.8%       18         Census 2010         American Indian Alone       3,524       94.5%         Black Alone       70       1.9%       1.9%         American Indian Alone       6       0.2%       1.3%                                                                                                                                                                                                                                                                                                                                                                                                                                                                                                                                                                                                                                                                                                                                                                                                                                                                                                                                                                                                                                                                                                                                                                                                                                                                                                                                                                                                                                                                                                                                                                                                                       |                                              |                                                 |          |     |  |
| Per Capita Income       Census 2010         Doulation by Age       Number       Percent       Number         0 - 4       274       7.3%       Number         5 - 9       255       6.8%       Image: Second Secon                                                                                                                                                                                                                                                                                                                                                                                                                                                                                                                                                 | 3,017                                        |                                                 | \$63,553 |     |  |
| Per Capita Income       Census 2010         Doulation by Age       Number       Percent       Number         0 - 4       274       7.3%       Number         5 - 9       255       6.8%       Image: Second Secon                                                                                                                                                                                                                                                                                                                                                                                                                                                                                                                                                 | 3,796                                        |                                                 | \$89,596 |     |  |
| Census 2010           Pulation by Age         Number         Percent         Number           0 - 4         274         7.3%         Number           5 - 9         255         6.8%         Image: Second Se                                                                                                                                                                                                                                                                                                                                                                                                                                                                                                                                | 9,760                                        |                                                 | \$36,316 |     |  |
| 0 - 4       274       7.3%         5 - 9       255       6.8%         10 - 14       251       6.7%         15 - 19       231       6.2%         20 - 24       222       6.0%         25 - 34       417       11.2%         35 - 44       421       11.3%         45 - 54       599       16.1%         55 - 64       532       14.3%         65 - 74       303       8.1%         75 - 84       158       4.2%         85+       67       1.8%         Verses         Verses         White Alone       3,524       94.5%         81ack Alone       70       1.9%       4.2%         American Indian Alone       6       0.2%       4.2%                                                                                                                                                                                                                                                                                                                                                                                                                                                                                                                                                                                                                                                                                                                                                                                                                                                                                                                                                                                                                                                                                                                                                                                                                                                                                                                                                                                                                                                                                                                                                                                                                                                                                                                                                                                                                                 | 2019                                         | 9                                               | 20       | 024 |  |
| 0 - 4       274       7.3%         5 - 9       255       6.8%         10 - 14       251       6.7%         15 - 19       231       6.2%         20 - 24       222       6.0%         25 - 34       417       11.2%         35 - 44       421       11.3%         45 - 54       599       16.1%         55 - 64       532       14.3%         65 - 74       303       8.1%         75 - 84       158       4.2%         85+       67       1.8%         Verses         Verses         White Alone       3,524       94.5%         81ack Alone       70       1.9%       4.2%         American Indian Alone       6       0.2%       4.2%                                                                                                                                                                                                                                                                                                                                                                                                                                                                                                                                                                                                                                                                                                                                                                                                                                                                                                                                                                                                                                                                                                                                                                                                                                                                                                                                                                                                                                                                                                                                                                                                                                                                                                                                                                                                                                 | umber                                        | Percent                                         | Number   |     |  |
| 10 - 14       251       6.7%         15 - 19       231       6.2%         20 - 24       222       6.0%         25 - 34       417       11.2%         35 - 44       421       11.3%         45 - 54       599       16.1%         55 - 64       532       14.3%         65 - 74       303       8.1%         75 - 84       158       4.2%         85+       67       1.8%         Census 2010         Wumber       Percent         White Alone       3,524       94.5%         Black Alone       70       1.9%         American Indian Alone       6       0.2%         Asian Alone       20       0.5%                                                                                                                                                                                                                                                                                                                                                                                                                                                                                                                                                                                                                                                                                                                                                                                                                                                                                                                                                                                                                                                                                                                                                                                                                                                                                                                                                                                                                                                                                                                                                                                                                                                                                                                                                                                                                                                                  | 241                                          | 6.6%                                            | 236      |     |  |
| 15 - 19       231       6.2%         20 - 24       222       6.0%         25 - 34       417       11.2%         35 - 44       421       11.3%         45 - 54       599       16.1%         55 - 64       532       14.3%         65 - 74       303       8.1%         75 - 84       158       4.2%         85+       67       1.8%         Census 2010         Wumber       Percent         White Alone       3,524       94.5%         Black Alone       70       1.9%         American Indian Alone       6       0.2%         Asian Alone       20       0.5%                                                                                                                                                                                                                                                                                                                                                                                                                                                                                                                                                                                                                                                                                                                                                                                                                                                                                                                                                                                                                                                                                                                                                                                                                                                                                                                                                                                                                                                                                                                                                                                                                                                                                                                                                                                                                                                                                                       | 247                                          | 6.8%                                            | 246      |     |  |
| 15 - 19       231       6.2%         20 - 24       222       6.0%         25 - 34       417       11.2%         35 - 44       421       11.3%         45 - 54       599       16.1%         55 - 64       532       14.3%         65 - 74       303       8.1%         75 - 84       158       4.2%         85+       67       1.8%         Census 2010         Wumber       Percent         White Alone       3,524       94.5%         Black Alone       70       1.9%         American Indian Alone       6       0.2%         Asian Alone       20       0.5%                                                                                                                                                                                                                                                                                                                                                                                                                                                                                                                                                                                                                                                                                                                                                                                                                                                                                                                                                                                                                                                                                                                                                                                                                                                                                                                                                                                                                                                                                                                                                                                                                                                                                                                                                                                                                                                                                                       | 237                                          | 6.5%                                            | 260      |     |  |
| 20 - 24       222       6.0%         25 - 34       417       11.2%         35 - 44       421       11.3%         45 - 54       599       16.1%         55 - 64       532       14.3%         65 - 74       303       8.1%         75 - 84       158       4.2%         85+       67       1.8%         Census 2010         Wumber       Percent         White Alone       3,524       94.5%         Black Alone       70       1.9%         American Indian Alone       6       0.2%         Asian Alone       20       0.5%                                                                                                                                                                                                                                                                                                                                                                                                                                                                                                                                                                                                                                                                                                                                                                                                                                                                                                                                                                                                                                                                                                                                                                                                                                                                                                                                                                                                                                                                                                                                                                                                                                                                                                                                                                                                                                                                                                                                            | 190                                          | 5.2%                                            | 222      |     |  |
| 25 - 34       417       11.2%         35 - 44       421       11.3%         45 - 54       599       16.1%         55 - 64       532       14.3%         65 - 74       303       8.1%         75 - 84       158       4.2%         85+       67       1.8%         Census 2010         Wumber       Percent         White Alone       3,524       94.5%         Black Alone       70       1.9%         American Indian Alone       6       0.2%         Asian Alone       20       0.5%                                                                                                                                                                                                                                                                                                                                                                                                                                                                                                                                                                                                                                                                                                                                                                                                                                                                                                                                                                                                                                                                                                                                                                                                                                                                                                                                                                                                                                                                                                                                                                                                                                                                                                                                                                                                                                                                                                                                                                                 | 172                                          | 4.7%                                            | 147      |     |  |
| 35 - 44       421       11.3%         45 - 54       599       16.1%         55 - 64       532       14.3%         65 - 74       303       8.1%         75 - 84       158       4.2%         85+       67       1.8%         Census 2010         Ace and Ethnicity       Number       Percent       Nu         White Alone       3,524       94.5%       94.5%       1.9%         Black Alone       70       1.9%       1.9%       1.9%         American Indian Alone       6       0.2%       0.5%       1.5%                                                                                                                                                                                                                                                                                                                                                                                                                                                                                                                                                                                                                                                                                                                                                                                                                                                                                                                                                                                                                                                                                                                                                                                                                                                                                                                                                                                                                                                                                                                                                                                                                                                                                                                                                                                                                                                                                                                                                           | 462                                          | 12.7%                                           | 393      |     |  |
| 45 - 54       599       16.1%         55 - 64       532       14.3%         65 - 74       303       8.1%         75 - 84       158       4.2%         85+       67       1.8%         Census 2010         Ace and Ethnicity       Number       Percent       Nu         White Alone       3,524       94.5%       94.5%       1.9%         Black Alone       70       1.9%       1.9%       1.9%       1.9%       1.9%       1.9%       1.9%       1.9%       1.9%       1.9%       1.9%       1.9%       1.9%       1.9%       1.9%       1.9%       1.9%       1.9%       1.9%       1.9%       1.9%       1.9%       1.9%       1.9%       1.9%       1.9%       1.9%       1.9%       1.9%       1.9%       1.9%       1.9%       1.9%       1.9%       1.9%       1.9%       1.9%       1.9%       1.9%       1.9%       1.9%       1.9%       1.9%       1.9%       1.9%       1.9%       1.9%       1.9%       1.9%       1.9%       1.9%       1.9%       1.9%       1.9%       1.9%       1.9%       1.9%       1.9%       1.9%       1.9%       1.9%       1.9%       1.9%                                                                                                                                                                                                                                                                                                                                                                                                                                                                                                                                                                                                                                                                                                                                                                                                                                                                                                                                                                                                                                                                                                                                                                                                                                                                                                                                                                                    | 391                                          | 10.7%                                           | 427      |     |  |
| 55 - 64       532       14.3%         65 - 74       303       8.1%         75 - 84       158       4.2%         85+       67       1.8%         Census 2010         Ace and Ethnicity       Number         White Alone       3,524       94.5%         Black Alone       70       1.9%         American Indian Alone       6       0.2%         Asian Alone       20       0.5%                                                                                                                                                                                                                                                                                                                                                                                                                                                                                                                                                                                                                                                                                                                                                                                                                                                                                                                                                                                                                                                                                                                                                                                                                                                                                                                                                                                                                                                                                                                                                                                                                                                                                                                                                                                                                                                                                                                                                                                                                                                                                         | 430                                          | 11.8%                                           | 383      |     |  |
| 65 - 74       303       8.1%         75 - 84       158       4.2%         85+       67       1.8%         Census 2010         Acce and Ethnicity       Number         White Alone       3,524       94.5%         Black Alone       70       1.9%         American Indian Alone       6       0.2%         Asian Alone       20       0.5%                                                                                                                                                                                                                                                                                                                                                                                                                                                                                                                                                                                                                                                                                                                                                                                                                                                                                                                                                                                                                                                                                                                                                                                                                                                                                                                                                                                                                                                                                                                                                                                                                                                                                                                                                                                                                                                                                                                                                                                                                                                                                                                              | 588                                          | 16.1%                                           | 506      |     |  |
| 75 - 84     158     4.2%       85+     67     1.8%       Census 2010       ace and Ethnicity     Number       White Alone     3,524     94.5%       Black Alone     70     1.9%       American Indian Alone     6     0.2%       Asian Alone     20     0.5%                                                                                                                                                                                                                                                                                                                                                                                                                                                                                                                                                                                                                                                                                                                                                                                                                                                                                                                                                                                                                                                                                                                                                                                                                                                                                                                                                                                                                                                                                                                                                                                                                                                                                                                                                                                                                                                                                                                                                                                                                                                                                                                                                                                                            | 430                                          | 11.8%                                           | 485      |     |  |
| 85+671.8%Census 2010ace and EthnicityNumberPercentNuWhite Alone3,52494.5%1Black Alone701.9%1American Indian Alone60.2%1Asian Alone200.5%1                                                                                                                                                                                                                                                                                                                                                                                                                                                                                                                                                                                                                                                                                                                                                                                                                                                                                                                                                                                                                                                                                                                                                                                                                                                                                                                                                                                                                                                                                                                                                                                                                                                                                                                                                                                                                                                                                                                                                                                                                                                                                                                                                                                                                                                                                                                               |                                              |                                                 |          |     |  |
| Census 2010Ace and EthnicityNumberPercentNuWhite Alone3,52494.5%1Black Alone701.9%1American Indian Alone60.2%1Asian Alone200.5%1                                                                                                                                                                                                                                                                                                                                                                                                                                                                                                                                                                                                                                                                                                                                                                                                                                                                                                                                                                                                                                                                                                                                                                                                                                                                                                                                                                                                                                                                                                                                                                                                                                                                                                                                                                                                                                                                                                                                                                                                                                                                                                                                                                                                                                                                                                                                        | 185                                          | 5.1%                                            | 244      |     |  |
| Ace and EthnicityNumberPercentNuWhite Alone3,52494.5%1Black Alone701.9%1American Indian Alone60.2%1Asian Alone200.5%1                                                                                                                                                                                                                                                                                                                                                                                                                                                                                                                                                                                                                                                                                                                                                                                                                                                                                                                                                                                                                                                                                                                                                                                                                                                                                                                                                                                                                                                                                                                                                                                                                                                                                                                                                                                                                                                                                                                                                                                                                                                                                                                                                                                                                                                                                                                                                   | 69                                           | 1.9%                                            | 66       |     |  |
| White Alone3,52494.5%Black Alone701.9%American Indian Alone60.2%Asian Alone200.5%                                                                                                                                                                                                                                                                                                                                                                                                                                                                                                                                                                                                                                                                                                                                                                                                                                                                                                                                                                                                                                                                                                                                                                                                                                                                                                                                                                                                                                                                                                                                                                                                                                                                                                                                                                                                                                                                                                                                                                                                                                                                                                                                                                                                                                                                                                                                                                                       | 2019                                         |                                                 | 2024     |     |  |
| Black Alone701.9%American Indian Alone60.2%Asian Alone200.5%                                                                                                                                                                                                                                                                                                                                                                                                                                                                                                                                                                                                                                                                                                                                                                                                                                                                                                                                                                                                                                                                                                                                                                                                                                                                                                                                                                                                                                                                                                                                                                                                                                                                                                                                                                                                                                                                                                                                                                                                                                                                                                                                                                                                                                                                                                                                                                                                            | umber                                        | Percent                                         | Number   |     |  |
| American Indian Alone60.2%Asian Alone200.5%                                                                                                                                                                                                                                                                                                                                                                                                                                                                                                                                                                                                                                                                                                                                                                                                                                                                                                                                                                                                                                                                                                                                                                                                                                                                                                                                                                                                                                                                                                                                                                                                                                                                                                                                                                                                                                                                                                                                                                                                                                                                                                                                                                                                                                                                                                                                                                                                                             | 3,403                                        | 93.4%                                           | 3,351    |     |  |
| Asian Alone 20 0.5%                                                                                                                                                                                                                                                                                                                                                                                                                                                                                                                                                                                                                                                                                                                                                                                                                                                                                                                                                                                                                                                                                                                                                                                                                                                                                                                                                                                                                                                                                                                                                                                                                                                                                                                                                                                                                                                                                                                                                                                                                                                                                                                                                                                                                                                                                                                                                                                                                                                     | 73                                           | 2.0%                                            | 75       |     |  |
|                                                                                                                                                                                                                                                                                                                                                                                                                                                                                                                                                                                                                                                                                                                                                                                                                                                                                                                                                                                                                                                                                                                                                                                                                                                                                                                                                                                                                                                                                                                                                                                                                                                                                                                                                                                                                                                                                                                                                                                                                                                                                                                                                                                                                                                                                                                                                                                                                                                                         | 6                                            | 0.2%                                            | 6        |     |  |
| Pacific Islander Alone 1 0.0%                                                                                                                                                                                                                                                                                                                                                                                                                                                                                                                                                                                                                                                                                                                                                                                                                                                                                                                                                                                                                                                                                                                                                                                                                                                                                                                                                                                                                                                                                                                                                                                                                                                                                                                                                                                                                                                                                                                                                                                                                                                                                                                                                                                                                                                                                                                                                                                                                                           | 24                                           | 0.7%                                            | 27       |     |  |
|                                                                                                                                                                                                                                                                                                                                                                                                                                                                                                                                                                                                                                                                                                                                                                                                                                                                                                                                                                                                                                                                                                                                                                                                                                                                                                                                                                                                                                                                                                                                                                                                                                                                                                                                                                                                                                                                                                                                                                                                                                                                                                                                                                                                                                                                                                                                                                                                                                                                         |                                              | 0.0%                                            | 1        |     |  |
| Some Other Race Alone 17 0.5%                                                                                                                                                                                                                                                                                                                                                                                                                                                                                                                                                                                                                                                                                                                                                                                                                                                                                                                                                                                                                                                                                                                                                                                                                                                                                                                                                                                                                                                                                                                                                                                                                                                                                                                                                                                                                                                                                                                                                                                                                                                                                                                                                                                                                                                                                                                                                                                                                                           | 1                                            | 0.5%                                            | 22       |     |  |
| Two or More Races 92 2.5%                                                                                                                                                                                                                                                                                                                                                                                                                                                                                                                                                                                                                                                                                                                                                                                                                                                                                                                                                                                                                                                                                                                                                                                                                                                                                                                                                                                                                                                                                                                                                                                                                                                                                                                                                                                                                                                                                                                                                                                                                                                                                                                                                                                                                                                                                                                                                                                                                                               | 1<br>19                                      | 3.2%                                            | 134      |     |  |
|                                                                                                                                                                                                                                                                                                                                                                                                                                                                                                                                                                                                                                                                                                                                                                                                                                                                                                                                                                                                                                                                                                                                                                                                                                                                                                                                                                                                                                                                                                                                                                                                                                                                                                                                                                                                                                                                                                                                                                                                                                                                                                                                                                                                                                                                                                                                                                                                                                                                         |                                              |                                                 |          |     |  |