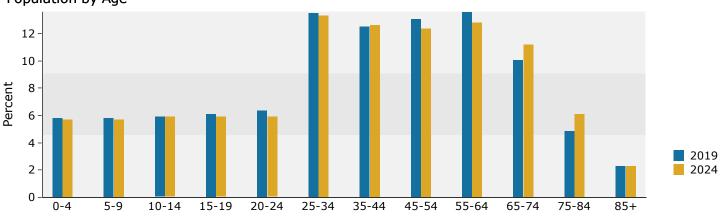

Pine Hollow Golf Club Ring: 2 mile radius Prepared by Esri

Latitude: 42.28128 Longitude: -84.32249

| <\$15,000 \$15,000 - \$24,999 \$25,000 - \$34,999 \$35,000 - \$49,999 \$50,000 - \$74,999 \$75,000 - \$99,999 \$100,000 - \$149,999 \$150,000 - \$199,999 \$200,000 + Median Household Income For Capita Income <b>For Capita Income For Capita Income</b>                                                                                                                                                                                                                                                                                                                                                                                                                                                                                                                                                                                                                                                                                                                                                                                                                                                                                                                                                                                                              |                                              | 3,642<br>1,466<br>1,042<br>2.48<br>1,127<br>339 |          |     |  |
|-------------------------------------------------------------------------------------------------------------------------------------------------------------------------------------------------------------------------------------------------------------------------------------------------------------------------------------------------------------------------------------------------------------------------------------------------------------------------------------------------------------------------------------------------------------------------------------------------------------------------------------------------------------------------------------------------------------------------------------------------------------------------------------------------------------------------------------------------------------------------------------------------------------------------------------------------------------------------------------------------------------------------------------------------------------------------------------------------------------------------------------------------------------------------------------------------------------------------------------------------------------------------------------------------------------------------------------------------------------------------------------------------------------------------------------------------------------------------------------------------------------------------------------------------------------------------------------------------------------------------------------------------------------------------------------------------------------------------------------------------------------------------------------------------------------------------------------------------------------------------------------------------------------------------------------------------------------------------------------------------------------------------------------------------------------------------------------------------------------------------------------------------------------------------------------------------------------------------------------------------------------------------------------------------------------------------------------------------------------------------------------------------------------------------------------------------------------------------|----------------------------------------------|-------------------------------------------------|----------|-----|--|
| Families       1,069         Average Household Size       2.51         Owmer Occupied Housing Units       329         Renter Occupied Housing Units       329         ends: 2019 - 2024 Annual Rate       Area         Population       -0.13%         Households       -0.13%         Owmer HHs       0.30%         Owmer HHs       0.30%         Owmer Hs       3.69%         Sussholds by Income       3.69%         System Status       -0.13%         System Status       -0.13%         Owmer Hus       0.30%         System Status       -0.13%         System Status       -0.13%         Owmer Hus       0.30%         System Status       -0.13%         System Status       -0.14%                                                                                                                                                                                                                                                                                                                                                                                                                                                                                                                                                                                                                                                                                                                                                                                                                                                                                                                                                                                                                                                                                                                                                                                                                                                                                                                                                                                                             |                                              | 1,042<br>2.48<br>1,127                          |          |     |  |
| Families       1,069         Average Household Size       2.51         Owmer Occupied Housing Units       329         Renter Occupied Housing Units       329         ends: 2019 - 2024 Annual Rate       Area         Population       -0.13%         Households       -0.13%         Owmer HHs       0.30%         Owmer HHs       0.30%         Owmer Hs       3.69%         Sussholds by Income       3.69%         System Status       -0.13%         System Status       -0.13%         Owmer Hus       0.30%         System Status       -0.13%         System Status       -0.13%         Owmer Hus       0.30%         System Status       -0.13%         System Status       -0.14%                                                                                                                                                                                                                                                                                                                                                                                                                                                                                                                                                                                                                                                                                                                                                                                                                                                                                                                                                                                                                                                                                                                                                                                                                                                                                                                                                                                                             |                                              | 2.48<br>1,127                                   |          |     |  |
| Average Household Size         2.51           Owner Occupied Housing Units         1,154           Renter Occupied Housing Units         329           mddian Age         40.3           ends: 2019 - 2024 Annual Rate         Area           Population         -0.14%           Households         -0.04%           Families         -0.13%           Owner HHs         0.30%           Median Household Income         3.69%           Suseholds by Income                                                                                                                                                                                                                                                                                                                                                                                                                                                                                                                                                                                                                                                                                                                                                                                                                                                                                                                                                                                                                                                                                                                                                                                                                                                                                                                                                                                                                                                                                                                                                                                                                                                                                                                                                                                                                                                                                                                                                                                                           |                                              | 1,127                                           |          |     |  |
| Owner Occupied Housing Units         1,154           Renter Occupied Housing Units         329           Median Age         40.3           ends: 2019 - 2024 Annual Rate         Area           Population         -0.14%           Households         -0.04%           Familles         -0.13%           Owner HHs         0.30%           Median Household Income         3.69%           suseholds by Income         8.5000           st15,000         \$24,999           \$25,000 - \$34,999         \$50,000 - \$149,999           \$50,000 - \$149,999         \$50,000 - \$149,999           \$100,000 - \$149,999         \$50,000 - \$149,999           \$200,000+         \$7           Per Capita Income         \$7           Per Capita Income         \$7           Pay         \$25         6.8%           10 - 14         251         6.7%           10 - 14         251         6.7%           15 - 19         231         6.2%           25 - 54         59 <td></td> <td></td> <td></td> <td></td>                                                                                                                                                                                                                                                                                                                                                                                                                                                                                                                                                                                                                                                                                                                                                                                                                                                                                                                                                                                                                                                                                                                                                                                                                                                                   |                                              |                                                 |          |     |  |
| Renter Occupied Housing Units         329           Median Age         40.3           ends: 2019 - 2024 Annual Rate         Area           Population         -0.14%           Households         -0.13%           Owner HHs         0.30%           Median Household Income         3.69%           vuseholds by Income         3.69%           vuseholds hy Income         3.69%           vusehold Income         \$15,000           \$15,000         \$24,999           \$25,000         \$34,999           \$25,000         \$149,999           \$100,000         \$149,999           \$100,000         \$149,999           \$200,000+         \$5           Median Household Income         \$7           Per Capita Income         \$7           Per Capita Income         \$7           Per Capita Income         \$25           \$20,000+         \$21           \$20,202         \$24           \$21 </td <td></td> <td></td> <td></td> <td></td>                                                                                                                                                                                                                                                                                                                                                                                                                                                                                                                                                                                                                                                                                                                                                                                                                                                                                                                                                                                                                                                                                                                                                                                                                                                                                 |                                              |                                                 |          |     |  |
| Median Age       40.3         ends: 2019 - 2024 Annual Rate       Area         Population       -0.14%         Households       -0.04%         Families       -0.13%         Owner HHs       0.30%         Median Household Income       3.69%         suseholds by Income       \$         susehold Income       \$         subooo \$ \$149,999       \$         \$100,000 - \$149,999       \$         \$200,000+       \$         Median Household Income       \$         Average Household Income       \$         0 - 4       274       7.3%         5 - 9       255       6.8%         10 - 14                                                                                                                                                                                                                                                                                                                                                                                                                                                                                                                                                                                                                                                                                                                                                                                                                                                                                                                                                                                                                                                                                                                                                                                                                                                                                                                                                                                           |                                              |                                                 |          |     |  |
| Area           Population         -0.14%           Households         -0.04%           Families         -0.13%           Owner HHs         0.30%           Median Household Income         3.69%           Duseholds by Income         Nu           <\$15,000         \$24,999           \$25,000 - \$24,999            \$25,000 - \$24,999            \$25,000 - \$24,999            \$25,000 - \$24,999            \$25,000 - \$24,999            \$25,000 - \$149,999            \$25,000 - \$149,999            \$25,000 - \$199,999            \$100,000 - \$149,999            \$200,000+            Median Household Income         \$5           Average Household Income         \$7           Per Capita Income         \$22           \$0 - 4         \$24         7.3%           \$15 - 19         \$231         6.2%           \$20 - 24         \$22         6.0%           \$25 - 64         \$32         14.3%           \$25 - 54         \$39         16.1%           \$25 - 54         \$32         1.3%                                                                                                                                                                                                                                                                                                                                                                                                                                                                                                                                                                                                                                                                                                                                                                                                                                                                                                                                                                                                                                                                                                                                                                                                                                                                                                                                                                                                                                             |                                              | 41.7                                            |          |     |  |
| Population       -0.14%         Households       -0.04%         Families       -0.13%         Owner HHs       0.30%         Median Household Income       3.69%         vuseholds by Income       415,000         \$15,000 - \$24,999       55,000 - \$49,999         \$50,000 - \$74,999       55         \$75,000 - \$199,999       55         \$100,000 - \$149,999       55         \$200,000+       \$5         Average Household Income       \$5         Average Household Income       \$5         Average Household Income       \$5         0 - 4       \$274       7.3%         5 - 9       \$255       6.8%         10 - 14       \$251       6.7%         15 - 19       \$21       6.2%         20 - 24       \$22       6.0%         25 - 64       \$32       14.3%         45 - 54       \$99       16.1%         45 - 54       \$99       16.1%                                                                                                                                                                                                                                                                                                                                                                                                                                                                                                                                                                                                                                                                                                                                                                                                                                                                                                                                                                                                                                                                                                                                                                                                                                                                                                                                                                                                 |                                              | State                                           |          | Na  |  |
| Households -0.04%<br>Families -0.13%<br>Owner HHs 0.30%<br>Median Household Income 3.69%<br>Suseholds by Income Nu<br><\$15,000 \$24,999<br>\$25,000 - \$24,999<br>\$25,000 - \$49,999<br>\$50,000 - \$49,999<br>\$50,000 - \$49,999<br>\$100,000 - \$149,999<br>\$100,000 - \$149,999<br>\$200,000+<br>Median Household Income \$5<br>Average Household Income \$5<br>Average Household Income \$5<br>Per Capita Income \$5<br>F - 9 255 6.8%<br>10 - 14 274 7.3%<br>5 - 9 255 6.8%<br>10 - 14 251 6.7%<br>15 - 19 231 6.2%<br>20 - 24 222 6.0%<br>25 - 34 417 11.2%<br>35 - 44 421 11.3%<br>45 - 54 599 16.1%<br>55 - 64 532 14.3%<br>45 - 74 303 8.1%<br>75 - 84 84.2%<br>85 + 67 1.8%<br>Each Alone 70 1.9%<br>American Indian Alone 6 0.2%<br>Asian Alone 20 0.5%                                                                                                                                                                                                                                                                                                                                                                                                                                                                                                                                                                                                                                                                                                                                                                                                                                                                                                                                                                                                                                                                                                                                                                                                                    |                                              | 0.27%                                           |          |     |  |
| Families       -0.13%         Owner HHs       0.30%         Median Household Income       3.69%         suseholds by Income       3.69%         suseholds by Income       Nu         <\$15,000 - \$24,999                                                                                                                                                                                                                                                                                                                                                                                                                                                                                                                                                                                                                                                                                                                                                                                                                                                                                                                                                                                                                                                                                                                                                                                                                                                                                                                                                                                                                                                                                                                                                                                                                                                                                                                                                                                                                                                                                                                                                                                                                                                                                                                                                                                                                                                               |                                              | 0.32%                                           |          |     |  |
| Owner HHs         0.30%           Median Household Income         3.69%           vsseholds by Income         Nu           <\$15,000                                                                                                                                                                                                                                                                                                                                                                                                                                                                                                                                                                                                                                                                                                                                                                                                                                                                                                                                                                                                                                                                                                                                                                                                                                                                                                                                                                                                                                                                                                                                                                                                                                                                                                                                                                                                                                                                                                                                                                                                                                                                                                                                                                                                                                                                                                                                    |                                              | 0.21%                                           |          |     |  |
| Median Household Income       3.69%         suseholds by Income       Nu         <\$15,000                                                                                                                                                                                                                                                                                                                                                                                                                                                                                                                                                                                                                                                                                                                                                                                                                                                                                                                                                                                                                                                                                                                                                                                                                                                                                                                                                                                                                                                                                                                                                                                                                                                                                                                                                                                                                                                                                                                                                                                                                                                                                                                                                                                                                                                                                                                                                                              |                                              | 0.51%                                           |          |     |  |
| Duseholds by Income         Nu           <\$15,000                                                                                                                                                                                                                                                                                                                                                                                                                                                                                                                                                                                                                                                                                                                                                                                                                                                                                                                                                                                                                                                                                                                                                                                                                                                                                                                                                                                                                                                                                                                                                                                                                                                                                                                                                                                                                                                                                                                                                                                                                                                                                                                                                                                                                                                                                                                                                                                                                      | <td></td> <td>2.57%</td> <td></td> <td></td> |                                                 | 2.57%    |     |  |
| <\$15,000<br>\$15,000 - \$24,999<br>\$25,000 - \$34,999<br>\$50,000 - \$49,999<br>\$50,000 - \$49,999<br>\$75,000 - \$199,999<br>\$100,000 - \$199,999<br>\$200,000+<br>Median Household Income<br>\$2<br>Average Household Income<br>\$2<br>Per Capita Income<br>\$2<br>Population by Age<br>0 - 4<br>0 - 4<br>2 - 74<br>7 .3%<br>5 - 9<br>2 55<br>6 .8%<br>10 - 14<br>2 51<br>6 .7%<br>15 - 19<br>2 31<br>6 .2%<br>20 - 24<br>2 22<br>6 .0%<br>25 - 34<br>11 .1.3%<br>45 - 54<br>5 - 64<br>5 - 24<br>2 22<br>6 .0%<br>25 - 34<br>4 17<br>1 1.2%<br>35 - 44<br>4 21<br>1 1.3%<br>45 - 54<br>5 - 64<br>5 - 64<br>5 - 74<br>3 03<br>8 .1%<br>75 - 84<br>15 8<br>4 .2%<br>85+<br>67<br>1.8%<br>Census 2010<br>Tecensus | 2010                                         |                                                 | 2024     |     |  |
| <\$15,000<br>\$15,000 - \$24,999<br>\$25,000 - \$34,999<br>\$50,000 - \$49,999<br>\$50,000 - \$49,999<br>\$75,000 - \$199,999<br>\$100,000 - \$199,999<br>\$200,000+<br>Median Household Income<br>\$2<br>Average Household Income<br>\$2<br>Per Capita Income<br>\$2<br>Population by Age<br>0 - 4<br>0 - 4<br>2 - 74<br>7 .3%<br>5 - 9<br>2 55<br>6 .8%<br>10 - 14<br>2 51<br>6 .7%<br>15 - 19<br>2 31<br>6 .2%<br>20 - 24<br>2 22<br>6 .0%<br>25 - 34<br>11 .1.3%<br>45 - 54<br>5 - 64<br>5 - 24<br>2 22<br>6 .0%<br>25 - 34<br>4 17<br>1 1.2%<br>35 - 44<br>4 21<br>1 1.3%<br>45 - 54<br>5 - 64<br>5 - 64<br>5 - 74<br>3 03<br>8 .1%<br>75 - 84<br>15 8<br>4 .2%<br>85+<br>67<br>1.8%<br>Census 2010<br>Tecensus | 2019                                         |                                                 |          |     |  |
| \$15,000 - \$24,999<br>\$25,000 - \$34,999<br>\$35,000 - \$49,999<br>\$50,000 - \$74,999<br>\$100,000 - \$149,999<br>\$100,000 - \$199,999<br>\$150,000 - \$199,999<br>\$200,000+<br>Median Household Income \$5<br>Average Household Income \$5<br>Average Household Income \$7<br>Per Capita Income \$210<br><b>Census 2010</b><br><b>Doublation by Age</b> Number Percent Nu<br>0 - 4 274 7.3%<br>5 - 9 255 6.8%<br>10 - 14 251 6.7%<br>15 - 19 231 6.2%<br>20 - 24 222 6.0%<br>25 - 34 417 11.2%<br>35 - 44 412 11.3%<br>4417 11.2%<br>35 - 44 412 11.3%<br>45 - 54 599 16.1%<br>55 - 64 532 14.3%<br>65 - 74 303 8.1%<br>75 - 84 81.2%<br>85+ 67 1.8%<br><b>Census 2010</b><br><b>Census 2010</b><br><b>Census 2010</b><br><b>Census 2010</b><br><b>Census 2010</b><br><b>Census 2010</b><br><b>Census 2010</b><br><b>Mumber Percent</b> Nu<br>White Alone 3,524 94.5%<br>Black Alone 70 1.9%<br>American Indian Alone 6 0.2%<br>Asian Alone 20 0.5%                                                                                                                                                                                                                                                                                                                                                                                                                                                                                                                                                                                                                                                                                                                                                                                                                                                                                                                                                                                                                                                                                                                                                                                                                                                                                                                                                                                                                                                                                                               | umber                                        | Percent                                         | Number   |     |  |
| \$25,000 - \$34,999<br>\$35,000 - \$49,999<br>\$50,000 - \$74,999<br>\$100,000 - \$149,999<br>\$150,000 - \$199,999<br>\$200,000+<br>Median Household Income \$5<br>Average Household Income \$5<br>Average Household Income \$5<br>Average Household Income \$20<br><b>Census 2010</b><br><b>pulation by Age</b> Number Percent<br>0 - 4 274 7.3%<br>5 - 9 255 6.8%<br>10 - 14 251 6.7%<br>15 - 19 231 6.2%<br>20 - 24 222 6.0%<br>25 - 34 417 11.2%<br>35 - 44 417 11.2%<br>35 - 44 417 11.3%<br>45 - 54 599 16.1%<br>55 - 64 532 14.3%<br>65 - 74 303 8.1%<br>75 - 84 8158 4.2%<br>85+ 67 1.8%<br><b>Census 2010</b><br><b>Census 2010</b><br><b>Census 2010</b><br><b>Census 2010</b><br><b>Census 2010</b><br><b>Census 2010</b><br><b>Census 2010</b><br><b>Mumber Percent</b> Nu<br>White Alone 3,524 94.5%<br>Black Alone 70 1.9%<br>American Indian Alone 6 0.2%<br>Asian Alone 20 0.5%                                                                                                                                                                                                                                                                                                                                                                                                                                                                                                                                                                                                                                                                                                                                                                                                                                                                                                                                                                                                                                                                                                                                                                                                                                                                                                                                                                                                                                                                                                                                                                        | 134                                          | 9.1%                                            | 89       |     |  |
| \$35,000 - \$49,999<br>\$50,000 - \$74,999<br>\$100,000 - \$149,999<br>\$150,000 - \$199,999<br>\$200,000+<br>Median Household Income<br>For Capita Income                                                                                                                                                                                                                                                                                                                                                                                                                                                                                                                                                                                                                                                                                                                                                                                                                                                                                                                                                                                                                                                                                                                                                                                                                                                                                                                                                                                                                                                                                                                                                                                                                                                                                                                                                                                                                                                                                                                                                                                                                                                                                                                                                                                                                                                                                                              | 116                                          | 7.9%                                            | 85       |     |  |
| \$50,000 - \$74,999         \$75,000 - \$199,999         \$100,000 - \$149,999         \$200,000 +         Median Household Income         Average Household Income         Average Household Income         Per Capita Income <b>Census 2010 Dopulation by Age</b> Number         0 - 4         274         7.3%         5 - 9         255         6.8%         10 - 14         251         6.7%         15 - 19         231         6.2%         20 - 24         222         6.0%         25 - 34         417         35 - 44         421         11.3%         45 - 54         599         16.1%         55 - 64         532         417         11.8%         45 - 54         599         16.1%         55 - 64         518         85+         67         18% <b>Census 2010</b> Sce and Et                                                                                                                                                                                                                                                                                                                                                                                                                                                                                                                                                                                                                                                                                                                                                                                                                                                                                                                                                                                                                                                                                                                                                                                                                                                                                                                                                                                                                                                                                                                                                                                                                                                                        | 162                                          | 11.1%                                           | 143      |     |  |
| \$75,000 - \$99,999         \$100,000 - \$149,999         \$200,000 +         Median Household Income       \$5         Average Household Income       \$7         Per Capita Income       \$2         Dopulation by Age       Number       Percent         0 - 4       274       7.3%         5 - 9       255       6.8%         10 - 14       251       6.7%         15 - 19       231       6.2%         20 - 24       222       6.0%         25 - 34       417       11.2%         35 - 44       421       11.3%         45 - 54       599       16.1%         55 - 64       532       14.3%         45 - 54       599       16.1%         55 - 64       532       14.3%         45 - 54       599       16.1%         55 - 64       532       14.3%         65 - 74       303       8.1%         75 - 84       158       4.2%         85+       67       1.8%         Census 2010       20       20         Ace and Ethnicity       Number       Percent       Nu         Mite Alone       3,524       94.5%                                                                                                                                                                                                                                                                                                                                                                                                                                                                                                                                                                                                                                                                                                                                                                                                                                                                                                                                                                                                                                                                                                                                                                                                                                                                                                                                                                                                                                                       | 284                                          | 19.4%                                           | 297      |     |  |
| \$100,000 - \$149,999         \$150,000 - \$199,999         \$200,000 +         Median Household Income       \$5         Average Household Income       \$7         Per Capita Income       \$2         Doulation by Age       Number       Percent         Number       Percent       Nu         0 - 4       274       7.3%         5 - 9       255       6.8%       10         10 - 14       251       6.7%       15         15 - 19       231       6.2%       20         20 - 24       222       6.0%       25         25 - 34       417       11.2%       35         35 - 44       421       11.3%       45         45 - 54       599       16.1%       55         55 - 64       532       14.3%       65         65 - 74       303       8.1%       65         75 - 84       158       4.2%       85+       67       1.8%         Black Alone       70       1.9%       4       1.9%       4         American Indian Alone       6       0.2%       4       4.2%       4.2%       4.2%       4.2%       4.2%       4.2%       4.                                                                                                                                                                                                                                                                                                                                                                                                                                                                                                                                                                                                                                                                                                                                                                                                                                                                                                                                                                                                                                                                                                                                                                                                                                                                                                                                                                                                                                 | 225                                          | 15.3%                                           | 189      |     |  |
| \$150,000 - \$199,999         \$200,000 +         Median Household Income       \$5         Average Household Income       \$7         Per Capita Income       \$2 <b>Doulation by Age</b> Number       Percent <b>Double</b> 274       7.3%       7.3% <b>5</b> - 9       255       6.8%       0       0         10 - 14       251       6.7%       0       0       0         20 - 24       222       6.0%       0       0       0       0       0       0       0       0       0       0       0       0       0       0       0       0       0       0       0       0       0       0       0       0       0       0       0       0       0       0       0       0       0       0       0       0       0       0       0       0       0       <                                                                                                                                                                                                                                                                                                                                                                                                                                                                                                                                                                                                                                                                                                                                                                                                                                                                                                                                                                                                                                                                                                                                                                                                                                                                                                                                                                                                                                                                            | 231                                          | 15.8%                                           | 214      |     |  |
| \$200,000+       Median Household Income       \$5         Average Household Income       \$7         Per Capita Income       \$2         Dopulation by Age       Number       Percent         0 - 4       274       7.3%         5 - 9       255       6.8%         10 - 14       251       6.7%         15 - 19       231       6.2%         20 - 24       222       6.0%         25 - 34       417       11.2%         35 - 44       421       11.3%         45 - 54       599       16.1%         55 - 64       532       14.3%         65 - 74       303       8.1%         75 - 84       158       4.2%         85+       67       1.8%         Census 2010         Census 2010         Mumber         Percent       Nu         %55 - 64       532       14.3%         65 - 74       303       8.1%         75 - 84       158       4.2%         85+       67       1.8%         Mumber       Percent       Nu         White Alone       3,524       94.5%                                                                                                                                                                                                                                                                                                                                                                                                                                                                                                                                                                                                                                                                                                                                                                                                                                                                                                                                                                                                                                                                                                                                                                                                                                                                                                                                                                                                                                                                                                        | 169                                          | 11.5%                                           | 229      |     |  |
| Median Household Income       \$5         Average Household Income       \$7         Per Capita Income       \$2 <b>Census 2010</b> \$2 <b>pulation by Age</b> Number       Percent       Nu         0 - 4       274       7.3%       7.3%         5 - 9       255       6.8%       10         10 - 14       251       6.7%       15         15 - 19       231       6.2%       12         20 - 24       222       6.0%       12         25 - 34       417       11.2%       14         45 - 54       599       16.1%       15         55 - 64       532       14.3%       15         65 - 74       303       8.1%       15         75 - 84       158       4.2%       158         85+       67       1.8%       15         Census 2010         Mumber       Percent         White Alone       3,524       94.5%       15         Black Alone       70       1.9%       1.9%       1.9%         American Indian Alone       6       0.2%       1.5%       1.5%                                                                                                                                                                                                                                                                                                                                                                                                                                                                                                                                                                                                                                                                                                                                                                                                                                                                                                                                                                                                                                                                                                                                                                                                                                                                                                                                                                                                                                                                                                          | 93                                           | 6.3%                                            | 139      |     |  |
| Average Household Income       \$7         Per Capita Income       221         opulation by Age       Number       Percent       Nu         0 - 4       274       7.3%       10         5 - 9       255       6.8%       10         10 - 14       251       6.7%       10         15 - 19       231       6.2%       10         20 - 24       222       6.0%       10         25 - 34       417       11.2%       11         35 - 44       421       11.3%       11         45 - 54       599       16.1%       16         55 - 64       532       14.3%       16         65 - 74       303       8.1%       15         85+       67       1.8%       18         Census 2010         American Indian Alone       3,524       94.5%         Black Alone       70       1.9%       1.9%         American Indian Alone       6       0.2%       1.3%                                                                                                                                                                                                                                                                                                                                                                                                                                                                                                                                                                                                                                                                                                                                                                                                                                                                                                                                                                                                                                                                                                                                                                                                                                                                                                                                                                                                                                                                                                                                                                                                                       | 53                                           | 3.6%                                            | 78       |     |  |
| Average Household Income       \$7         Per Capita Income       221         opulation by Age       Number       Percent       Nu         0 - 4       274       7.3%       10         5 - 9       255       6.8%       10         10 - 14       251       6.7%       10         15 - 19       231       6.2%       10         20 - 24       222       6.0%       10         25 - 34       417       11.2%       11         35 - 44       421       11.3%       11         45 - 54       599       16.1%       16         55 - 64       532       14.3%       16         65 - 74       303       8.1%       15         85+       67       1.8%       18         Census 2010         American Indian Alone       3,524       94.5%         Black Alone       70       1.9%       1.9%         American Indian Alone       6       0.2%       1.3%                                                                                                                                                                                                                                                                                                                                                                                                                                                                                                                                                                                                                                                                                                                                                                                                                                                                                                                                                                                                                                                                                                                                                                                                                                                                                                                                                                                                                                                                                                                                                                                                                       |                                              |                                                 |          |     |  |
| Per Capita Income       Census 2010         Doulation by Age       Number       Percent       Number         0 - 4       274       7.3%       Number         5 - 9       255       6.8%       Image: Second Secon                                                                                                                                                                                                                                                                                                                                                                                                                                                                                                                                                 | 3,017                                        |                                                 | \$63,553 |     |  |
| Per Capita Income       Census 2010         Doulation by Age       Number       Percent       Number         0 - 4       274       7.3%       Number         5 - 9       255       6.8%       Image: Second Secon                                                                                                                                                                                                                                                                                                                                                                                                                                                                                                                                                 | 3,796                                        |                                                 | \$89,596 |     |  |
| Census 2010           Pulation by Age         Number         Percent         Number           0 - 4         274         7.3%         Number           5 - 9         255         6.8%         Image: Second Se                                                                                                                                                                                                                                                                                                                                                                                                                                                                                                                                | 9,760                                        |                                                 | \$36,316 |     |  |
| 0 - 4       274       7.3%         5 - 9       255       6.8%         10 - 14       251       6.7%         15 - 19       231       6.2%         20 - 24       222       6.0%         25 - 34       417       11.2%         35 - 44       421       11.3%         45 - 54       599       16.1%         55 - 64       532       14.3%         65 - 74       303       8.1%         75 - 84       158       4.2%         85+       67       1.8%         Verses         Verses         White Alone       3,524       94.5%         81ack Alone       70       1.9%       4.2%         American Indian Alone       6       0.2%       4.2%                                                                                                                                                                                                                                                                                                                                                                                                                                                                                                                                                                                                                                                                                                                                                                                                                                                                                                                                                                                                                                                                                                                                                                                                                                                                                                                                                                                                                                                                                                                                                                                                                                                                                                                                                                                                                                 | 2019                                         | 9                                               | 20       | 024 |  |
| 0 - 4       274       7.3%         5 - 9       255       6.8%         10 - 14       251       6.7%         15 - 19       231       6.2%         20 - 24       222       6.0%         25 - 34       417       11.2%         35 - 44       421       11.3%         45 - 54       599       16.1%         55 - 64       532       14.3%         65 - 74       303       8.1%         75 - 84       158       4.2%         85+       67       1.8%         Verses         Verses         White Alone       3,524       94.5%         81ack Alone       70       1.9%       4.2%         American Indian Alone       6       0.2%       4.2%                                                                                                                                                                                                                                                                                                                                                                                                                                                                                                                                                                                                                                                                                                                                                                                                                                                                                                                                                                                                                                                                                                                                                                                                                                                                                                                                                                                                                                                                                                                                                                                                                                                                                                                                                                                                                                 | umber                                        | Percent                                         | Number   |     |  |
| 10 - 14       251       6.7%         15 - 19       231       6.2%         20 - 24       222       6.0%         25 - 34       417       11.2%         35 - 44       421       11.3%         45 - 54       599       16.1%         55 - 64       532       14.3%         65 - 74       303       8.1%         75 - 84       158       4.2%         85+       67       1.8%         Census 2010         Wumber       Percent         White Alone       3,524       94.5%         Black Alone       70       1.9%         American Indian Alone       6       0.2%         Asian Alone       20       0.5%                                                                                                                                                                                                                                                                                                                                                                                                                                                                                                                                                                                                                                                                                                                                                                                                                                                                                                                                                                                                                                                                                                                                                                                                                                                                                                                                                                                                                                                                                                                                                                                                                                                                                                                                                                                                                                                                  | 241                                          | 6.6%                                            | 236      |     |  |
| 15 - 19       231       6.2%         20 - 24       222       6.0%         25 - 34       417       11.2%         35 - 44       421       11.3%         45 - 54       599       16.1%         55 - 64       532       14.3%         65 - 74       303       8.1%         75 - 84       158       4.2%         85+       67       1.8%         Census 2010         Wumber       Percent         White Alone       3,524       94.5%         Black Alone       70       1.9%         American Indian Alone       6       0.2%         Asian Alone       20       0.5%                                                                                                                                                                                                                                                                                                                                                                                                                                                                                                                                                                                                                                                                                                                                                                                                                                                                                                                                                                                                                                                                                                                                                                                                                                                                                                                                                                                                                                                                                                                                                                                                                                                                                                                                                                                                                                                                                                       | 247                                          | 6.8%                                            | 246      |     |  |
| 15 - 19       231       6.2%         20 - 24       222       6.0%         25 - 34       417       11.2%         35 - 44       421       11.3%         45 - 54       599       16.1%         55 - 64       532       14.3%         65 - 74       303       8.1%         75 - 84       158       4.2%         85+       67       1.8%         Census 2010         Wumber       Percent         White Alone       3,524       94.5%         Black Alone       70       1.9%         American Indian Alone       6       0.2%         Asian Alone       20       0.5%                                                                                                                                                                                                                                                                                                                                                                                                                                                                                                                                                                                                                                                                                                                                                                                                                                                                                                                                                                                                                                                                                                                                                                                                                                                                                                                                                                                                                                                                                                                                                                                                                                                                                                                                                                                                                                                                                                       | 237                                          | 6.5%                                            | 260      |     |  |
| 20 - 24       222       6.0%         25 - 34       417       11.2%         35 - 44       421       11.3%         45 - 54       599       16.1%         55 - 64       532       14.3%         65 - 74       303       8.1%         75 - 84       158       4.2%         85+       67       1.8%         Census 2010         Wumber       Percent         White Alone       3,524       94.5%         Black Alone       70       1.9%         American Indian Alone       6       0.2%         Asian Alone       20       0.5%                                                                                                                                                                                                                                                                                                                                                                                                                                                                                                                                                                                                                                                                                                                                                                                                                                                                                                                                                                                                                                                                                                                                                                                                                                                                                                                                                                                                                                                                                                                                                                                                                                                                                                                                                                                                                                                                                                                                            | 190                                          | 5.2%                                            | 222      |     |  |
| 25 - 34       417       11.2%         35 - 44       421       11.3%         45 - 54       599       16.1%         55 - 64       532       14.3%         65 - 74       303       8.1%         75 - 84       158       4.2%         85+       67       1.8%         Census 2010         Wumber       Percent         White Alone       3,524       94.5%         Black Alone       70       1.9%         American Indian Alone       6       0.2%         Asian Alone       20       0.5%                                                                                                                                                                                                                                                                                                                                                                                                                                                                                                                                                                                                                                                                                                                                                                                                                                                                                                                                                                                                                                                                                                                                                                                                                                                                                                                                                                                                                                                                                                                                                                                                                                                                                                                                                                                                                                                                                                                                                                                 | 172                                          | 4.7%                                            | 147      |     |  |
| 35 - 44       421       11.3%         45 - 54       599       16.1%         55 - 64       532       14.3%         65 - 74       303       8.1%         75 - 84       158       4.2%         85+       67       1.8%         Census 2010         Ace and Ethnicity       Number       Percent       Nu         White Alone       3,524       94.5%       94.5%       1.9%         Black Alone       70       1.9%       1.9%       1.9%         American Indian Alone       6       0.2%       0.5%       1.5%                                                                                                                                                                                                                                                                                                                                                                                                                                                                                                                                                                                                                                                                                                                                                                                                                                                                                                                                                                                                                                                                                                                                                                                                                                                                                                                                                                                                                                                                                                                                                                                                                                                                                                                                                                                                                                                                                                                                                           | 462                                          | 12.7%                                           | 393      |     |  |
| 45 - 54       599       16.1%         55 - 64       532       14.3%         65 - 74       303       8.1%         75 - 84       158       4.2%         85+       67       1.8%         Census 2010         Ace and Ethnicity       Number       Percent       Nu         White Alone       3,524       94.5%       94.5%       1.9%         Black Alone       70       1.9%       1.9%       1.9%       1.9%       1.9%       1.9%       1.9%       1.9%       1.9%       1.9%       1.9%       1.9%       1.9%       1.9%       1.9%       1.9%       1.9%       1.9%       1.9%       1.9%       1.9%       1.9%       1.9%       1.9%       1.9%       1.9%       1.9%       1.9%       1.9%       1.9%       1.9%       1.9%       1.9%       1.9%       1.9%       1.9%       1.9%       1.9%       1.9%       1.9%       1.9%       1.9%       1.9%       1.9%       1.9%       1.9%       1.9%       1.9%       1.9%       1.9%       1.9%       1.9%       1.9%       1.9%       1.9%       1.9%       1.9%       1.9%       1.9%       1.9%       1.9%       1.9%       1.9%                                                                                                                                                                                                                                                                                                                                                                                                                                                                                                                                                                                                                                                                                                                                                                                                                                                                                                                                                                                                                                                                                                                                                                                                                                                                                                                                                                                    | 391                                          | 10.7%                                           | 427      |     |  |
| 55 - 64       532       14.3%         65 - 74       303       8.1%         75 - 84       158       4.2%         85+       67       1.8%         Census 2010         Ace and Ethnicity       Number         White Alone       3,524       94.5%         Black Alone       70       1.9%         American Indian Alone       6       0.2%         Asian Alone       20       0.5%                                                                                                                                                                                                                                                                                                                                                                                                                                                                                                                                                                                                                                                                                                                                                                                                                                                                                                                                                                                                                                                                                                                                                                                                                                                                                                                                                                                                                                                                                                                                                                                                                                                                                                                                                                                                                                                                                                                                                                                                                                                                                         | 430                                          | 11.8%                                           | 383      |     |  |
| 65 - 74       303       8.1%         75 - 84       158       4.2%         85+       67       1.8%         Census 2010         Acce and Ethnicity       Number         White Alone       3,524       94.5%         Black Alone       70       1.9%         American Indian Alone       6       0.2%         Asian Alone       20       0.5%                                                                                                                                                                                                                                                                                                                                                                                                                                                                                                                                                                                                                                                                                                                                                                                                                                                                                                                                                                                                                                                                                                                                                                                                                                                                                                                                                                                                                                                                                                                                                                                                                                                                                                                                                                                                                                                                                                                                                                                                                                                                                                                              | 588                                          | 16.1%                                           | 506      |     |  |
| 75 - 84     158     4.2%       85+     67     1.8%       Census 2010       ace and Ethnicity     Number       White Alone     3,524     94.5%       Black Alone     70     1.9%       American Indian Alone     6     0.2%       Asian Alone     20     0.5%                                                                                                                                                                                                                                                                                                                                                                                                                                                                                                                                                                                                                                                                                                                                                                                                                                                                                                                                                                                                                                                                                                                                                                                                                                                                                                                                                                                                                                                                                                                                                                                                                                                                                                                                                                                                                                                                                                                                                                                                                                                                                                                                                                                                            | 430                                          | 11.8%                                           | 485      |     |  |
| 85+671.8%Census 2010ace and EthnicityNumberPercentNuWhite Alone3,52494.5%1Black Alone701.9%1American Indian Alone60.2%1Asian Alone200.5%1                                                                                                                                                                                                                                                                                                                                                                                                                                                                                                                                                                                                                                                                                                                                                                                                                                                                                                                                                                                                                                                                                                                                                                                                                                                                                                                                                                                                                                                                                                                                                                                                                                                                                                                                                                                                                                                                                                                                                                                                                                                                                                                                                                                                                                                                                                                               |                                              |                                                 |          |     |  |
| Census 2010Ace and EthnicityNumberPercentNuWhite Alone3,52494.5%1Black Alone701.9%1American Indian Alone60.2%1Asian Alone200.5%1                                                                                                                                                                                                                                                                                                                                                                                                                                                                                                                                                                                                                                                                                                                                                                                                                                                                                                                                                                                                                                                                                                                                                                                                                                                                                                                                                                                                                                                                                                                                                                                                                                                                                                                                                                                                                                                                                                                                                                                                                                                                                                                                                                                                                                                                                                                                        | 185                                          | 5.1%                                            | 244      |     |  |
| Ace and EthnicityNumberPercentNuWhite Alone3,52494.5%1Black Alone701.9%1American Indian Alone60.2%1Asian Alone200.5%1                                                                                                                                                                                                                                                                                                                                                                                                                                                                                                                                                                                                                                                                                                                                                                                                                                                                                                                                                                                                                                                                                                                                                                                                                                                                                                                                                                                                                                                                                                                                                                                                                                                                                                                                                                                                                                                                                                                                                                                                                                                                                                                                                                                                                                                                                                                                                   | 69                                           | 1.9%                                            | 66       |     |  |
| White Alone3,52494.5%Black Alone701.9%American Indian Alone60.2%Asian Alone200.5%                                                                                                                                                                                                                                                                                                                                                                                                                                                                                                                                                                                                                                                                                                                                                                                                                                                                                                                                                                                                                                                                                                                                                                                                                                                                                                                                                                                                                                                                                                                                                                                                                                                                                                                                                                                                                                                                                                                                                                                                                                                                                                                                                                                                                                                                                                                                                                                       | 2019                                         |                                                 | 2024     |     |  |
| Black Alone701.9%American Indian Alone60.2%Asian Alone200.5%                                                                                                                                                                                                                                                                                                                                                                                                                                                                                                                                                                                                                                                                                                                                                                                                                                                                                                                                                                                                                                                                                                                                                                                                                                                                                                                                                                                                                                                                                                                                                                                                                                                                                                                                                                                                                                                                                                                                                                                                                                                                                                                                                                                                                                                                                                                                                                                                            | umber                                        | Percent                                         | Number   |     |  |
| American Indian Alone60.2%Asian Alone200.5%                                                                                                                                                                                                                                                                                                                                                                                                                                                                                                                                                                                                                                                                                                                                                                                                                                                                                                                                                                                                                                                                                                                                                                                                                                                                                                                                                                                                                                                                                                                                                                                                                                                                                                                                                                                                                                                                                                                                                                                                                                                                                                                                                                                                                                                                                                                                                                                                                             | 3,403                                        | 93.4%                                           | 3,351    |     |  |
| Asian Alone 20 0.5%                                                                                                                                                                                                                                                                                                                                                                                                                                                                                                                                                                                                                                                                                                                                                                                                                                                                                                                                                                                                                                                                                                                                                                                                                                                                                                                                                                                                                                                                                                                                                                                                                                                                                                                                                                                                                                                                                                                                                                                                                                                                                                                                                                                                                                                                                                                                                                                                                                                     | 73                                           | 2.0%                                            | 75       |     |  |
|                                                                                                                                                                                                                                                                                                                                                                                                                                                                                                                                                                                                                                                                                                                                                                                                                                                                                                                                                                                                                                                                                                                                                                                                                                                                                                                                                                                                                                                                                                                                                                                                                                                                                                                                                                                                                                                                                                                                                                                                                                                                                                                                                                                                                                                                                                                                                                                                                                                                         | 6                                            | 0.2%                                            | 6        |     |  |
| Pacific Islander Alone 1 0.0%                                                                                                                                                                                                                                                                                                                                                                                                                                                                                                                                                                                                                                                                                                                                                                                                                                                                                                                                                                                                                                                                                                                                                                                                                                                                                                                                                                                                                                                                                                                                                                                                                                                                                                                                                                                                                                                                                                                                                                                                                                                                                                                                                                                                                                                                                                                                                                                                                                           | 24                                           | 0.7%                                            | 27       |     |  |
|                                                                                                                                                                                                                                                                                                                                                                                                                                                                                                                                                                                                                                                                                                                                                                                                                                                                                                                                                                                                                                                                                                                                                                                                                                                                                                                                                                                                                                                                                                                                                                                                                                                                                                                                                                                                                                                                                                                                                                                                                                                                                                                                                                                                                                                                                                                                                                                                                                                                         |                                              | 0.0%                                            | 1        |     |  |
| Some Other Race Alone 17 0.5%                                                                                                                                                                                                                                                                                                                                                                                                                                                                                                                                                                                                                                                                                                                                                                                                                                                                                                                                                                                                                                                                                                                                                                                                                                                                                                                                                                                                                                                                                                                                                                                                                                                                                                                                                                                                                                                                                                                                                                                                                                                                                                                                                                                                                                                                                                                                                                                                                                           | 1                                            | 0.5%                                            | 22       |     |  |
| Two or More Races 92 2.5%                                                                                                                                                                                                                                                                                                                                                                                                                                                                                                                                                                                                                                                                                                                                                                                                                                                                                                                                                                                                                                                                                                                                                                                                                                                                                                                                                                                                                                                                                                                                                                                                                                                                                                                                                                                                                                                                                                                                                                                                                                                                                                                                                                                                                                                                                                                                                                                                                                               | 1<br>19                                      | 3.2%                                            | 134      |     |  |
|                                                                                                                                                                                                                                                                                                                                                                                                                                                                                                                                                                                                                                                                                                                                                                                                                                                                                                                                                                                                                                                                                                                                                                                                                                                                                                                                                                                                                                                                                                                                                                                                                                                                                                                                                                                                                                                                                                                                                                                                                                                                                                                                                                                                                                                                                                                                                                                                                                                                         |                                              |                                                 |          |     |  |