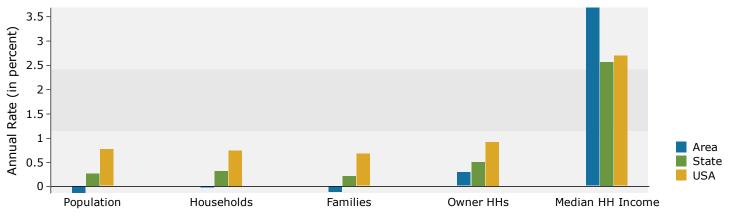

Pine Hollow Golf Club Ring: 2 mile radius Prepared by Esri

Latitude: 42.28128 Longitude: -84.32249

| <\$15,000 \$15,000 - \$24,999 \$25,000 - \$34,999 \$35,000 - \$49,999 \$50,000 - \$74,999 \$75,000 - \$99,999 \$100,000 - \$149,999 \$150,000 - \$199,999 \$200,000 + Median Household Income For Capita Income <b>For Capita Income For Capita Income</b>                                                                                                                                                                                                                                                                                                                                                                                                                                                                                                                                                                                                                                                                                                                                                                                                                                                                                                                                                                                                              |                                              | 3,642<br>1,466<br>1,042<br>2.48<br>1,127<br>339 |          |     |  |
|-------------------------------------------------------------------------------------------------------------------------------------------------------------------------------------------------------------------------------------------------------------------------------------------------------------------------------------------------------------------------------------------------------------------------------------------------------------------------------------------------------------------------------------------------------------------------------------------------------------------------------------------------------------------------------------------------------------------------------------------------------------------------------------------------------------------------------------------------------------------------------------------------------------------------------------------------------------------------------------------------------------------------------------------------------------------------------------------------------------------------------------------------------------------------------------------------------------------------------------------------------------------------------------------------------------------------------------------------------------------------------------------------------------------------------------------------------------------------------------------------------------------------------------------------------------------------------------------------------------------------------------------------------------------------------------------------------------------------------------------------------------------------------------------------------------------------------------------------------------------------------------------------------------------------------------------------------------------------------------------------------------------------------------------------------------------------------------------------------------------------------------------------------------------------------------------------------------------------------------------------------------------------------------------------------------------------------------------------------------------------------------------------------------------------------------------------------------------------|----------------------------------------------|-------------------------------------------------|----------|-----|--|
| Families       1,069         Average Household Size       2.51         Owmer Occupied Housing Units       329         Renter Occupied Housing Units       329         ends: 2019 - 2024 Annual Rate       Area         Population       -0.13%         Households       -0.13%         Owmer HHs       0.30%         Owmer HHs       0.30%         Owmer Hs       3.69%         Sussholds by Income       3.69%         System Status       -0.13%         System Status       -0.13%         Owmer Hus       0.30%         System Status       -0.13%         System Status       -0.13%         Owmer Hus       0.30%         System Status       -0.13%         System Status       -0.14%                                                                                                                                                                                                                                                                                                                                                                                                                                                                                                                                                                                                                                                                                                                                                                                                                                                                                                                                                                                                                                                                                                                                                                                                                                                                                                                                                                                                             |                                              | 1,042<br>2.48<br>1,127                          |          |     |  |
| Families       1,069         Average Household Size       2.51         Owmer Occupied Housing Units       329         Renter Occupied Housing Units       329         ends: 2019 - 2024 Annual Rate       Area         Population       -0.13%         Households       -0.13%         Owmer HHs       0.30%         Owmer HHs       0.30%         Owmer Hs       3.69%         Sussholds by Income       3.69%         System Status       -0.13%         System Status       -0.13%         Owmer Hus       0.30%         System Status       -0.13%         System Status       -0.13%         Owmer Hus       0.30%         System Status       -0.13%         System Status       -0.14%                                                                                                                                                                                                                                                                                                                                                                                                                                                                                                                                                                                                                                                                                                                                                                                                                                                                                                                                                                                                                                                                                                                                                                                                                                                                                                                                                                                                             |                                              | 2.48<br>1,127                                   |          |     |  |
| Average Household Size         2.51           Owner Occupied Housing Units         1,154           Renter Occupied Housing Units         329           mddian Age         40.3           ends: 2019 - 2024 Annual Rate         Area           Population         -0.14%           Households         -0.04%           Families         -0.13%           Owner HHs         0.30%           Median Household Income         3.69%           Suseholds by Income                                                                                                                                                                                                                                                                                                                                                                                                                                                                                                                                                                                                                                                                                                                                                                                                                                                                                                                                                                                                                                                                                                                                                                                                                                                                                                                                                                                                                                                                                                                                                                                                                                                                                                                                                                                                                                                                                                                                                                                                           |                                              | 1,127                                           |          |     |  |
| Owner Occupied Housing Units         1,154           Renter Occupied Housing Units         329           Median Age         40.3           ends: 2019 - 2024 Annual Rate         Area           Population         -0.14%           Households         -0.04%           Familles         -0.13%           Owner HHs         0.30%           Median Household Income         3.69%           suseholds by Income         8.5000           st15,000         \$24,999           \$25,000 - \$34,999         \$50,000 - \$149,999           \$50,000 - \$149,999         \$50,000 - \$149,999           \$100,000 - \$149,999         \$50,000 - \$149,999           \$200,000+         \$7           Per Capita Income         \$7           Per Capita Income         \$7           Pay         \$25         6.8%           10 - 14         251         6.7%           10 - 14         251         6.7%           15 - 19         231         6.2%           25 - 54         59 <td></td> <td></td> <td></td> <td></td>                                                                                                                                                                                                                                                                                                                                                                                                                                                                                                                                                                                                                                                                                                                                                                                                                                                                                                                                                                                                                                                                                                                                                                                                                                                                   |                                              |                                                 |          |     |  |
| Renter Occupied Housing Units         329           Median Age         40.3           ends: 2019 - 2024 Annual Rate         Area           Population         -0.14%           Households         -0.13%           Owner HHs         0.30%           Median Household Income         3.69%           vuseholds by Income         3.69%           vuseholds hy Income         3.69%           vusehold Income         \$15,000           \$15,000         \$24,999           \$25,000         \$34,999           \$25,000         \$149,999           \$100,000         \$149,999           \$100,000         \$149,999           \$200,000+         \$5           Median Household Income         \$7           Per Capita Income         \$7           Per Capita Income         \$7           Per Capita Income         \$25           \$20,000+         \$21           \$20,202         \$24           \$21 </td <td></td> <td></td> <td></td> <td></td>                                                                                                                                                                                                                                                                                                                                                                                                                                                                                                                                                                                                                                                                                                                                                                                                                                                                                                                                                                                                                                                                                                                                                                                                                                                                                 |                                              |                                                 |          |     |  |
| Median Age       40.3         ends: 2019 - 2024 Annual Rate       Area         Population       -0.14%         Households       -0.04%         Families       -0.13%         Owner HHs       0.30%         Median Household Income       3.69%         suseholds by Income       \$         susehold Income       \$         subooo \$ \$149,999       \$         \$100,000 - \$149,999       \$         \$200,000+       \$         Median Household Income       \$         Average Household Income       \$         0 - 4       274       7.3%         5 - 9       255       6.8%         10 - 14                                                                                                                                                                                                                                                                                                                                                                                                                                                                                                                                                                                                                                                                                                                                                                                                                                                                                                                                                                                                                                                                                                                                                                                                                                                                                                                                                                                           |                                              |                                                 |          |     |  |
| Area           Population         -0.14%           Households         -0.04%           Families         -0.13%           Owner HHs         0.30%           Median Household Income         3.69%           Duseholds by Income         Nu           <\$15,000         \$24,999           \$25,000 - \$24,999            \$25,000 - \$24,999            \$25,000 - \$24,999            \$25,000 - \$24,999            \$25,000 - \$24,999            \$25,000 - \$149,999            \$25,000 - \$149,999            \$25,000 - \$199,999            \$100,000 - \$149,999            \$200,000+            Median Household Income         \$5           Average Household Income         \$7           Per Capita Income         \$22           \$0 - 4         \$24         7.3%           \$15 - 19         \$231         6.2%           \$20 - 24         \$22         6.0%           \$25 - 64         \$32         14.3%           \$25 - 54         \$39         16.1%           \$25 - 54         \$32         1.3%                                                                                                                                                                                                                                                                                                                                                                                                                                                                                                                                                                                                                                                                                                                                                                                                                                                                                                                                                                                                                                                                                                                                                                                                                                                                                                                                                                                                                                             |                                              | 41.7                                            |          |     |  |
| Population       -0.14%         Households       -0.04%         Families       -0.13%         Owner HHs       0.30%         Median Household Income       3.69%         vuseholds by Income       415,000         \$15,000 - \$24,999       55,000 - \$49,999         \$50,000 - \$74,999       55         \$75,000 - \$199,999       55         \$100,000 - \$149,999       55         \$200,000+       \$5         Average Household Income       \$5         Average Household Income       \$5         Average Household Income       \$5         0 - 4       \$274       7.3%         5 - 9       \$255       6.8%         10 - 14       \$251       6.7%         15 - 19       \$21       6.2%         20 - 24       \$22       6.0%         25 - 64       \$32       14.3%         45 - 54       \$99       16.1%         45 - 54       \$99       16.1%                                                                                                                                                                                                                                                                                                                                                                                                                                                                                                                                                                                                                                                                                                                                                                                                                                                                                                                                                                                                                                                                                                                                                                                                                                                                                                                                                                                                 |                                              | State                                           |          | Na  |  |
| Households -0.04%<br>Families -0.13%<br>Owner HHs 0.30%<br>Median Household Income 3.69%<br>Suseholds by Income Nu<br><\$15,000 \$24,999<br>\$25,000 - \$24,999<br>\$25,000 - \$49,999<br>\$50,000 - \$49,999<br>\$50,000 - \$49,999<br>\$100,000 - \$149,999<br>\$100,000 - \$149,999<br>\$200,000+<br>Median Household Income \$5<br>Average Household Income \$5<br>Average Household Income \$5<br>Per Capita Income \$5<br>F - 9 255 6.8%<br>10 - 14 274 7.3%<br>5 - 9 255 6.8%<br>10 - 14 251 6.7%<br>15 - 19 231 6.2%<br>20 - 24 222 6.0%<br>25 - 34 417 11.2%<br>35 - 44 421 11.3%<br>45 - 54 599 16.1%<br>55 - 64 532 14.3%<br>45 - 74 303 8.1%<br>75 - 84 84.2%<br>85 + 67 1.8%<br>Each Alone 70 1.9%<br>American Indian Alone 6 0.2%<br>Asian Alone 20 0.5%                                                                                                                                                                                                                                                                                                                                                                                                                                                                                                                                                                                                                                                                                                                                                                                                                                                                                                                                                                                                                                                                                                                                                                                                                    |                                              | 0.27%                                           |          |     |  |
| Families       -0.13%         Owner HHs       0.30%         Median Household Income       3.69%         suseholds by Income       3.69%         suseholds by Income       Nu         <\$15,000 - \$24,999                                                                                                                                                                                                                                                                                                                                                                                                                                                                                                                                                                                                                                                                                                                                                                                                                                                                                                                                                                                                                                                                                                                                                                                                                                                                                                                                                                                                                                                                                                                                                                                                                                                                                                                                                                                                                                                                                                                                                                                                                                                                                                                                                                                                                                                               |                                              | 0.32%                                           |          |     |  |
| Owner HHs         0.30%           Median Household Income         3.69%           vsseholds by Income         Nu           <\$15,000                                                                                                                                                                                                                                                                                                                                                                                                                                                                                                                                                                                                                                                                                                                                                                                                                                                                                                                                                                                                                                                                                                                                                                                                                                                                                                                                                                                                                                                                                                                                                                                                                                                                                                                                                                                                                                                                                                                                                                                                                                                                                                                                                                                                                                                                                                                                    |                                              | 0.21%                                           |          |     |  |
| Median Household Income       3.69%         suseholds by Income       Nu         <\$15,000                                                                                                                                                                                                                                                                                                                                                                                                                                                                                                                                                                                                                                                                                                                                                                                                                                                                                                                                                                                                                                                                                                                                                                                                                                                                                                                                                                                                                                                                                                                                                                                                                                                                                                                                                                                                                                                                                                                                                                                                                                                                                                                                                                                                                                                                                                                                                                              |                                              | 0.51%                                           |          |     |  |
| Duseholds by Income         Nu           <\$15,000                                                                                                                                                                                                                                                                                                                                                                                                                                                                                                                                                                                                                                                                                                                                                                                                                                                                                                                                                                                                                                                                                                                                                                                                                                                                                                                                                                                                                                                                                                                                                                                                                                                                                                                                                                                                                                                                                                                                                                                                                                                                                                                                                                                                                                                                                                                                                                                                                      | <td></td> <td>2.57%</td> <td></td> <td></td> |                                                 | 2.57%    |     |  |
| <\$15,000<br>\$15,000 - \$24,999<br>\$25,000 - \$34,999<br>\$50,000 - \$49,999<br>\$50,000 - \$49,999<br>\$75,000 - \$199,999<br>\$100,000 - \$199,999<br>\$200,000+<br>Median Household Income<br>\$2<br>Average Household Income<br>\$2<br>Per Capita Income<br>\$2<br>Population by Age<br>0 - 4<br>0 - 4<br>2 - 74<br>7 .3%<br>5 - 9<br>2 55<br>6 .8%<br>10 - 14<br>2 51<br>6 .7%<br>15 - 19<br>2 31<br>6 .2%<br>20 - 24<br>2 22<br>6 .0%<br>25 - 34<br>11 .1.3%<br>45 - 54<br>5 - 64<br>5 - 24<br>2 22<br>6 .0%<br>25 - 34<br>4 17<br>1 1.2%<br>35 - 44<br>4 21<br>1 1.3%<br>45 - 54<br>5 - 64<br>5 - 64<br>5 - 74<br>3 03<br>8 .1%<br>75 - 84<br>15 8<br>4 .2%<br>85+<br>67<br>1.8%<br>Census 2010<br>Tecensus | 2010                                         |                                                 | 2024     |     |  |
| <\$15,000<br>\$15,000 - \$24,999<br>\$25,000 - \$34,999<br>\$50,000 - \$49,999<br>\$50,000 - \$49,999<br>\$75,000 - \$199,999<br>\$100,000 - \$199,999<br>\$200,000+<br>Median Household Income<br>\$2<br>Average Household Income<br>\$2<br>Per Capita Income<br>\$2<br>Population by Age<br>0 - 4<br>0 - 4<br>2 - 74<br>7 .3%<br>5 - 9<br>2 55<br>6 .8%<br>10 - 14<br>2 51<br>6 .7%<br>15 - 19<br>2 31<br>6 .2%<br>20 - 24<br>2 22<br>6 .0%<br>25 - 34<br>11 .1.3%<br>45 - 54<br>5 - 64<br>5 - 24<br>2 22<br>6 .0%<br>25 - 34<br>4 17<br>1 1.2%<br>35 - 44<br>4 21<br>1 1.3%<br>45 - 54<br>5 - 64<br>5 - 64<br>5 - 74<br>3 03<br>8 .1%<br>75 - 84<br>15 8<br>4 .2%<br>85+<br>67<br>1.8%<br>Census 2010<br>Tecensus | 2019                                         |                                                 |          |     |  |
| \$15,000 - \$24,999<br>\$25,000 - \$34,999<br>\$35,000 - \$49,999<br>\$50,000 - \$74,999<br>\$100,000 - \$149,999<br>\$100,000 - \$199,999<br>\$150,000 - \$199,999<br>\$200,000+<br>Median Household Income \$5<br>Average Household Income \$5<br>Average Household Income \$7<br>Per Capita Income \$210<br><b>Census 2010</b><br><b>Doublation by Age</b> Number Percent Nu<br>0 - 4 274 7.3%<br>5 - 9 255 6.8%<br>10 - 14 251 6.7%<br>15 - 19 231 6.2%<br>20 - 24 222 6.0%<br>25 - 34 417 11.2%<br>35 - 44 412 11.3%<br>4417 11.2%<br>35 - 44 412 11.3%<br>45 - 54 599 16.1%<br>55 - 64 532 14.3%<br>65 - 74 303 8.1%<br>75 - 84 81.2%<br>85+ 67 1.8%<br><b>Census 2010</b><br><b>Census 2010</b><br><b>Census 2010</b><br><b>Census 2010</b><br><b>Census 2010</b><br><b>Census 2010</b><br><b>Census 2010</b><br><b>Mumber Percent</b> Nu<br>White Alone 3,524 94.5%<br>Black Alone 70 1.9%<br>American Indian Alone 6 0.2%<br>Asian Alone 20 0.5%                                                                                                                                                                                                                                                                                                                                                                                                                                                                                                                                                                                                                                                                                                                                                                                                                                                                                                                                                                                                                                                                                                                                                                                                                                                                                                                                                                                                                                                                                                               | umber                                        | Percent                                         | Number   |     |  |
| \$25,000 - \$34,999<br>\$35,000 - \$49,999<br>\$50,000 - \$74,999<br>\$100,000 - \$149,999<br>\$150,000 - \$199,999<br>\$200,000+<br>Median Household Income \$5<br>Average Household Income \$5<br>Average Household Income \$5<br>Average Household Income \$20<br><b>Census 2010</b><br><b>pulation by Age</b> Number Percent<br>0 - 4 274 7.3%<br>5 - 9 255 6.8%<br>10 - 14 251 6.7%<br>15 - 19 231 6.2%<br>20 - 24 222 6.0%<br>25 - 34 417 11.2%<br>35 - 44 417 11.2%<br>35 - 44 417 11.3%<br>45 - 54 599 16.1%<br>55 - 64 532 14.3%<br>65 - 74 303 8.1%<br>75 - 84 8158 4.2%<br>85+ 67 1.8%<br><b>Census 2010</b><br><b>Census 2010</b><br><b>Census 2010</b><br><b>Census 2010</b><br><b>Census 2010</b><br><b>Census 2010</b><br><b>Census 2010</b><br><b>Mumber Percent</b> Nu<br>White Alone 3,524 94.5%<br>Black Alone 70 1.9%<br>American Indian Alone 6 0.2%<br>Asian Alone 20 0.5%                                                                                                                                                                                                                                                                                                                                                                                                                                                                                                                                                                                                                                                                                                                                                                                                                                                                                                                                                                                                                                                                                                                                                                                                                                                                                                                                                                                                                                                                                                                                                                        | 134                                          | 9.1%                                            | 89       |     |  |
| \$35,000 - \$49,999<br>\$50,000 - \$74,999<br>\$100,000 - \$149,999<br>\$150,000 - \$199,999<br>\$200,000+<br>Median Household Income<br>For Capita Income                                                                                                                                                                                                                                                                                                                                                                                                                                                                                                                                                                                                                                                                                                                                                                                                                                                                                                                                                                                                                                                                                                                                                                                                                                                                                                                                                                                                                                                                                                                                                                                                                                                                                                                                                                                                                                                                                                                                                                                                                                                                                                                                                                                                                                                                                                              | 116                                          | 7.9%                                            | 85       |     |  |
| \$50,000 - \$74,999         \$75,000 - \$199,999         \$100,000 - \$149,999         \$200,000 +         Median Household Income         Average Household Income         Average Household Income         Per Capita Income <b>Census 2010 Dopulation by Age</b> Number         0 - 4         274         7.3%         5 - 9         255         6.8%         10 - 14         251         6.7%         15 - 19         231         6.2%         20 - 24         222         6.0%         25 - 34         417         35 - 44         421         11.3%         45 - 54         599         16.1%         55 - 64         532         417         11.8%         45 - 54         599         16.1%         55 - 64         518         85+         67         18% <b>Census 2010</b> Sce and Et                                                                                                                                                                                                                                                                                                                                                                                                                                                                                                                                                                                                                                                                                                                                                                                                                                                                                                                                                                                                                                                                                                                                                                                                                                                                                                                                                                                                                                                                                                                                                                                                                                                                        | 162                                          | 11.1%                                           | 143      |     |  |
| \$75,000 - \$99,999         \$100,000 - \$149,999         \$200,000 +         Median Household Income       \$5         Average Household Income       \$7         Per Capita Income       \$2         Dopulation by Age       Number       Percent         0 - 4       274       7.3%         5 - 9       255       6.8%         10 - 14       251       6.7%         15 - 19       231       6.2%         20 - 24       222       6.0%         25 - 34       417       11.2%         35 - 44       421       11.3%         45 - 54       599       16.1%         55 - 64       532       14.3%         45 - 54       599       16.1%         55 - 64       532       14.3%         45 - 54       599       16.1%         55 - 64       532       14.3%         65 - 74       303       8.1%         75 - 84       158       4.2%         85+       67       1.8%         Census 2010       20       20         Ace and Ethnicity       Number       Percent       Nu         Mite Alone       3,524       94.5%                                                                                                                                                                                                                                                                                                                                                                                                                                                                                                                                                                                                                                                                                                                                                                                                                                                                                                                                                                                                                                                                                                                                                                                                                                                                                                                                                                                                                                                       | 284                                          | 19.4%                                           | 297      |     |  |
| \$100,000 - \$149,999         \$150,000 - \$199,999         \$200,000 +         Median Household Income       \$5         Average Household Income       \$7         Per Capita Income       \$2         Doulation by Age       Number       Percent         Number       Percent       Nu         0 - 4       274       7.3%         5 - 9       255       6.8%       10         10 - 14       251       6.7%       15         15 - 19       231       6.2%       20         20 - 24       222       6.0%       25         25 - 34       417       11.2%       35         35 - 44       421       11.3%       45         45 - 54       599       16.1%       55         55 - 64       532       14.3%       65         65 - 74       303       8.1%       65         75 - 84       158       4.2%       85+       67       1.8%         Black Alone       70       1.9%       4       1.9%       4         American Indian Alone       6       0.2%       4       4.2%       4.2%       4.2%       4.2%       4.2%       4.2%       4.                                                                                                                                                                                                                                                                                                                                                                                                                                                                                                                                                                                                                                                                                                                                                                                                                                                                                                                                                                                                                                                                                                                                                                                                                                                                                                                                                                                                                                 | 225                                          | 15.3%                                           | 189      |     |  |
| \$150,000 - \$199,999         \$200,000 +         Median Household Income       \$5         Average Household Income       \$7         Per Capita Income       \$2 <b>Doulation by Age</b> Number       Percent <b>Double</b> 274       7.3%       7.3% <b>5</b> - 9       255       6.8%       0       0         10 - 14       251       6.7%       0       0       0         20 - 24       222       6.0%       0       0       0       0       0       0       0       0       0       0       0       0       0       0       0       0       0       0       0       0       0       0       0       0       0       0       0       0       0       0       0       0       0       0       0       0       0       0       0       0       0       <                                                                                                                                                                                                                                                                                                                                                                                                                                                                                                                                                                                                                                                                                                                                                                                                                                                                                                                                                                                                                                                                                                                                                                                                                                                                                                                                                                                                                                                                            | 231                                          | 15.8%                                           | 214      |     |  |
| \$200,000+       Median Household Income       \$5         Average Household Income       \$7         Per Capita Income       \$2         Dopulation by Age       Number       Percent         0 - 4       274       7.3%         5 - 9       255       6.8%         10 - 14       251       6.7%         15 - 19       231       6.2%         20 - 24       222       6.0%         25 - 34       417       11.2%         35 - 44       421       11.3%         45 - 54       599       16.1%         55 - 64       532       14.3%         65 - 74       303       8.1%         75 - 84       158       4.2%         85+       67       1.8%         Census 2010         Census 2010         Mumber         Percent       Nu         %55 - 64       532       14.3%         65 - 74       303       8.1%         75 - 84       158       4.2%         85+       67       1.8%         Mumber       Percent       Nu         White Alone       3,524       94.5%                                                                                                                                                                                                                                                                                                                                                                                                                                                                                                                                                                                                                                                                                                                                                                                                                                                                                                                                                                                                                                                                                                                                                                                                                                                                                                                                                                                                                                                                                                        | 169                                          | 11.5%                                           | 229      |     |  |
| Median Household Income       \$5         Average Household Income       \$7         Per Capita Income       \$2 <b>Census 2010</b> \$2 <b>pulation by Age</b> Number       Percent       Nu         0 - 4       274       7.3%       7.3%         5 - 9       255       6.8%       10         10 - 14       251       6.7%       15         15 - 19       231       6.2%       12         20 - 24       222       6.0%       12         25 - 34       417       11.2%       14         45 - 54       599       16.1%       15         55 - 64       532       14.3%       15         65 - 74       303       8.1%       15         75 - 84       158       4.2%       158         85+       67       1.8%       15         Census 2010         Mumber       Percent         White Alone       3,524       94.5%       15         Black Alone       70       1.9%       1.9%       1.9%         American Indian Alone       6       0.2%       1.5%       1.5%                                                                                                                                                                                                                                                                                                                                                                                                                                                                                                                                                                                                                                                                                                                                                                                                                                                                                                                                                                                                                                                                                                                                                                                                                                                                                                                                                                                                                                                                                                          | 93                                           | 6.3%                                            | 139      |     |  |
| Average Household Income       \$7         Per Capita Income       221         opulation by Age       Number       Percent       Nu         0 - 4       274       7.3%       10         5 - 9       255       6.8%       10         10 - 14       251       6.7%       10         15 - 19       231       6.2%       10         20 - 24       222       6.0%       10         25 - 34       417       11.2%       11         35 - 44       421       11.3%       11         45 - 54       599       16.1%       16         55 - 64       532       14.3%       16         65 - 74       303       8.1%       15         85+       67       1.8%       18         Census 2010         American Indian Alone       3,524       94.5%         Black Alone       70       1.9%       1.9%         American Indian Alone       6       0.2%       1.3%                                                                                                                                                                                                                                                                                                                                                                                                                                                                                                                                                                                                                                                                                                                                                                                                                                                                                                                                                                                                                                                                                                                                                                                                                                                                                                                                                                                                                                                                                                                                                                                                                       | 53                                           | 3.6%                                            | 78       |     |  |
| Average Household Income       \$7         Per Capita Income       221         opulation by Age       Number       Percent       Nu         0 - 4       274       7.3%       10         5 - 9       255       6.8%       10         10 - 14       251       6.7%       10         15 - 19       231       6.2%       10         20 - 24       222       6.0%       10         25 - 34       417       11.2%       11         35 - 44       421       11.3%       11         45 - 54       599       16.1%       16         55 - 64       532       14.3%       16         65 - 74       303       8.1%       15         85+       67       1.8%       18         Census 2010         American Indian Alone       3,524       94.5%         Black Alone       70       1.9%       1.9%         American Indian Alone       6       0.2%       1.3%                                                                                                                                                                                                                                                                                                                                                                                                                                                                                                                                                                                                                                                                                                                                                                                                                                                                                                                                                                                                                                                                                                                                                                                                                                                                                                                                                                                                                                                                                                                                                                                                                       |                                              |                                                 |          |     |  |
| Per Capita Income       Census 2010         Doulation by Age       Number       Percent       Number         0 - 4       274       7.3%       Number         5 - 9       255       6.8%       Image: Second Secon                                                                                                                                                                                                                                                                                                                                                                                                                                                                                                                                                 | 3,017                                        |                                                 | \$63,553 |     |  |
| Per Capita Income       Census 2010         Doulation by Age       Number       Percent       Number         0 - 4       274       7.3%       Number         5 - 9       255       6.8%       Image: Second Secon                                                                                                                                                                                                                                                                                                                                                                                                                                                                                                                                                 | 3,796                                        |                                                 | \$89,596 |     |  |
| Census 2010           Pulation by Age         Number         Percent         Number           0 - 4         274         7.3%         Number           5 - 9         255         6.8%         Image: Second Se                                                                                                                                                                                                                                                                                                                                                                                                                                                                                                                                | 9,760                                        |                                                 | \$36,316 |     |  |
| 0 - 4       274       7.3%         5 - 9       255       6.8%         10 - 14       251       6.7%         15 - 19       231       6.2%         20 - 24       222       6.0%         25 - 34       417       11.2%         35 - 44       421       11.3%         45 - 54       599       16.1%         55 - 64       532       14.3%         65 - 74       303       8.1%         75 - 84       158       4.2%         85+       67       1.8%         Verses         Verses         White Alone       3,524       94.5%         81ack Alone       70       1.9%       4.2%         American Indian Alone       6       0.2%       4.2%                                                                                                                                                                                                                                                                                                                                                                                                                                                                                                                                                                                                                                                                                                                                                                                                                                                                                                                                                                                                                                                                                                                                                                                                                                                                                                                                                                                                                                                                                                                                                                                                                                                                                                                                                                                                                                 | 2019                                         | 9                                               | 20       | 024 |  |
| 0 - 4       274       7.3%         5 - 9       255       6.8%         10 - 14       251       6.7%         15 - 19       231       6.2%         20 - 24       222       6.0%         25 - 34       417       11.2%         35 - 44       421       11.3%         45 - 54       599       16.1%         55 - 64       532       14.3%         65 - 74       303       8.1%         75 - 84       158       4.2%         85+       67       1.8%         Verses         Verses         White Alone       3,524       94.5%         81ack Alone       70       1.9%       4.2%         American Indian Alone       6       0.2%       4.2%                                                                                                                                                                                                                                                                                                                                                                                                                                                                                                                                                                                                                                                                                                                                                                                                                                                                                                                                                                                                                                                                                                                                                                                                                                                                                                                                                                                                                                                                                                                                                                                                                                                                                                                                                                                                                                 | umber                                        | Percent                                         | Number   |     |  |
| 10 - 14       251       6.7%         15 - 19       231       6.2%         20 - 24       222       6.0%         25 - 34       417       11.2%         35 - 44       421       11.3%         45 - 54       599       16.1%         55 - 64       532       14.3%         65 - 74       303       8.1%         75 - 84       158       4.2%         85+       67       1.8%         Census 2010         Wumber       Percent         White Alone       3,524       94.5%         Black Alone       70       1.9%         American Indian Alone       6       0.2%         Asian Alone       20       0.5%                                                                                                                                                                                                                                                                                                                                                                                                                                                                                                                                                                                                                                                                                                                                                                                                                                                                                                                                                                                                                                                                                                                                                                                                                                                                                                                                                                                                                                                                                                                                                                                                                                                                                                                                                                                                                                                                  | 241                                          | 6.6%                                            | 236      |     |  |
| 15 - 19       231       6.2%         20 - 24       222       6.0%         25 - 34       417       11.2%         35 - 44       421       11.3%         45 - 54       599       16.1%         55 - 64       532       14.3%         65 - 74       303       8.1%         75 - 84       158       4.2%         85+       67       1.8%         Census 2010         Wumber       Percent         White Alone       3,524       94.5%         Black Alone       70       1.9%         American Indian Alone       6       0.2%         Asian Alone       20       0.5%                                                                                                                                                                                                                                                                                                                                                                                                                                                                                                                                                                                                                                                                                                                                                                                                                                                                                                                                                                                                                                                                                                                                                                                                                                                                                                                                                                                                                                                                                                                                                                                                                                                                                                                                                                                                                                                                                                       | 247                                          | 6.8%                                            | 246      |     |  |
| 15 - 19       231       6.2%         20 - 24       222       6.0%         25 - 34       417       11.2%         35 - 44       421       11.3%         45 - 54       599       16.1%         55 - 64       532       14.3%         65 - 74       303       8.1%         75 - 84       158       4.2%         85+       67       1.8%         Census 2010         Wumber       Percent         White Alone       3,524       94.5%         Black Alone       70       1.9%         American Indian Alone       6       0.2%         Asian Alone       20       0.5%                                                                                                                                                                                                                                                                                                                                                                                                                                                                                                                                                                                                                                                                                                                                                                                                                                                                                                                                                                                                                                                                                                                                                                                                                                                                                                                                                                                                                                                                                                                                                                                                                                                                                                                                                                                                                                                                                                       | 237                                          | 6.5%                                            | 260      |     |  |
| 20 - 24       222       6.0%         25 - 34       417       11.2%         35 - 44       421       11.3%         45 - 54       599       16.1%         55 - 64       532       14.3%         65 - 74       303       8.1%         75 - 84       158       4.2%         85+       67       1.8%         Census 2010         Wumber       Percent         White Alone       3,524       94.5%         Black Alone       70       1.9%         American Indian Alone       6       0.2%         Asian Alone       20       0.5%                                                                                                                                                                                                                                                                                                                                                                                                                                                                                                                                                                                                                                                                                                                                                                                                                                                                                                                                                                                                                                                                                                                                                                                                                                                                                                                                                                                                                                                                                                                                                                                                                                                                                                                                                                                                                                                                                                                                            | 190                                          | 5.2%                                            | 222      |     |  |
| 25 - 34       417       11.2%         35 - 44       421       11.3%         45 - 54       599       16.1%         55 - 64       532       14.3%         65 - 74       303       8.1%         75 - 84       158       4.2%         85+       67       1.8%         Census 2010         Wumber       Percent         White Alone       3,524       94.5%         Black Alone       70       1.9%         American Indian Alone       6       0.2%         Asian Alone       20       0.5%                                                                                                                                                                                                                                                                                                                                                                                                                                                                                                                                                                                                                                                                                                                                                                                                                                                                                                                                                                                                                                                                                                                                                                                                                                                                                                                                                                                                                                                                                                                                                                                                                                                                                                                                                                                                                                                                                                                                                                                 | 172                                          | 4.7%                                            | 147      |     |  |
| 35 - 44       421       11.3%         45 - 54       599       16.1%         55 - 64       532       14.3%         65 - 74       303       8.1%         75 - 84       158       4.2%         85+       67       1.8%         Census 2010         Ace and Ethnicity       Number       Percent       Nu         White Alone       3,524       94.5%       94.5%       1.9%         Black Alone       70       1.9%       1.9%       1.9%         American Indian Alone       6       0.2%       0.5%       1.5%                                                                                                                                                                                                                                                                                                                                                                                                                                                                                                                                                                                                                                                                                                                                                                                                                                                                                                                                                                                                                                                                                                                                                                                                                                                                                                                                                                                                                                                                                                                                                                                                                                                                                                                                                                                                                                                                                                                                                           | 462                                          | 12.7%                                           | 393      |     |  |
| 45 - 54       599       16.1%         55 - 64       532       14.3%         65 - 74       303       8.1%         75 - 84       158       4.2%         85+       67       1.8%         Census 2010         Ace and Ethnicity       Number       Percent       Nu         White Alone       3,524       94.5%       94.5%       1.9%         Black Alone       70       1.9%       1.9%       1.9%       1.9%       1.9%       1.9%       1.9%       1.9%       1.9%       1.9%       1.9%       1.9%       1.9%       1.9%       1.9%       1.9%       1.9%       1.9%       1.9%       1.9%       1.9%       1.9%       1.9%       1.9%       1.9%       1.9%       1.9%       1.9%       1.9%       1.9%       1.9%       1.9%       1.9%       1.9%       1.9%       1.9%       1.9%       1.9%       1.9%       1.9%       1.9%       1.9%       1.9%       1.9%       1.9%       1.9%       1.9%       1.9%       1.9%       1.9%       1.9%       1.9%       1.9%       1.9%       1.9%       1.9%       1.9%       1.9%       1.9%       1.9%       1.9%       1.9%       1.9%                                                                                                                                                                                                                                                                                                                                                                                                                                                                                                                                                                                                                                                                                                                                                                                                                                                                                                                                                                                                                                                                                                                                                                                                                                                                                                                                                                                    | 391                                          | 10.7%                                           | 427      |     |  |
| 55 - 64       532       14.3%         65 - 74       303       8.1%         75 - 84       158       4.2%         85+       67       1.8%         Census 2010         Ace and Ethnicity       Number         White Alone       3,524       94.5%         Black Alone       70       1.9%         American Indian Alone       6       0.2%         Asian Alone       20       0.5%                                                                                                                                                                                                                                                                                                                                                                                                                                                                                                                                                                                                                                                                                                                                                                                                                                                                                                                                                                                                                                                                                                                                                                                                                                                                                                                                                                                                                                                                                                                                                                                                                                                                                                                                                                                                                                                                                                                                                                                                                                                                                         | 430                                          | 11.8%                                           | 383      |     |  |
| 65 - 74       303       8.1%         75 - 84       158       4.2%         85+       67       1.8%         Census 2010         Acce and Ethnicity       Number         White Alone       3,524       94.5%         Black Alone       70       1.9%         American Indian Alone       6       0.2%         Asian Alone       20       0.5%                                                                                                                                                                                                                                                                                                                                                                                                                                                                                                                                                                                                                                                                                                                                                                                                                                                                                                                                                                                                                                                                                                                                                                                                                                                                                                                                                                                                                                                                                                                                                                                                                                                                                                                                                                                                                                                                                                                                                                                                                                                                                                                              | 588                                          | 16.1%                                           | 506      |     |  |
| 75 - 84     158     4.2%       85+     67     1.8%       Census 2010       ace and Ethnicity     Number       White Alone     3,524     94.5%       Black Alone     70     1.9%       American Indian Alone     6     0.2%       Asian Alone     20     0.5%                                                                                                                                                                                                                                                                                                                                                                                                                                                                                                                                                                                                                                                                                                                                                                                                                                                                                                                                                                                                                                                                                                                                                                                                                                                                                                                                                                                                                                                                                                                                                                                                                                                                                                                                                                                                                                                                                                                                                                                                                                                                                                                                                                                                            | 430                                          | 11.8%                                           | 485      |     |  |
| 85+671.8%Census 2010ace and EthnicityNumberPercentNuWhite Alone3,52494.5%1Black Alone701.9%1American Indian Alone60.2%1Asian Alone200.5%1                                                                                                                                                                                                                                                                                                                                                                                                                                                                                                                                                                                                                                                                                                                                                                                                                                                                                                                                                                                                                                                                                                                                                                                                                                                                                                                                                                                                                                                                                                                                                                                                                                                                                                                                                                                                                                                                                                                                                                                                                                                                                                                                                                                                                                                                                                                               |                                              |                                                 |          |     |  |
| Census 2010Ace and EthnicityNumberPercentNuWhite Alone3,52494.5%1Black Alone701.9%1American Indian Alone60.2%1Asian Alone200.5%1                                                                                                                                                                                                                                                                                                                                                                                                                                                                                                                                                                                                                                                                                                                                                                                                                                                                                                                                                                                                                                                                                                                                                                                                                                                                                                                                                                                                                                                                                                                                                                                                                                                                                                                                                                                                                                                                                                                                                                                                                                                                                                                                                                                                                                                                                                                                        | 185                                          | 5.1%                                            | 244      |     |  |
| Ace and EthnicityNumberPercentNuWhite Alone3,52494.5%1Black Alone701.9%1American Indian Alone60.2%1Asian Alone200.5%1                                                                                                                                                                                                                                                                                                                                                                                                                                                                                                                                                                                                                                                                                                                                                                                                                                                                                                                                                                                                                                                                                                                                                                                                                                                                                                                                                                                                                                                                                                                                                                                                                                                                                                                                                                                                                                                                                                                                                                                                                                                                                                                                                                                                                                                                                                                                                   | 69                                           | 1.9%                                            | 66       |     |  |
| White Alone3,52494.5%Black Alone701.9%American Indian Alone60.2%Asian Alone200.5%                                                                                                                                                                                                                                                                                                                                                                                                                                                                                                                                                                                                                                                                                                                                                                                                                                                                                                                                                                                                                                                                                                                                                                                                                                                                                                                                                                                                                                                                                                                                                                                                                                                                                                                                                                                                                                                                                                                                                                                                                                                                                                                                                                                                                                                                                                                                                                                       | 2019                                         |                                                 | 2024     |     |  |
| Black Alone701.9%American Indian Alone60.2%Asian Alone200.5%                                                                                                                                                                                                                                                                                                                                                                                                                                                                                                                                                                                                                                                                                                                                                                                                                                                                                                                                                                                                                                                                                                                                                                                                                                                                                                                                                                                                                                                                                                                                                                                                                                                                                                                                                                                                                                                                                                                                                                                                                                                                                                                                                                                                                                                                                                                                                                                                            | umber                                        | Percent                                         | Number   |     |  |
| American Indian Alone60.2%Asian Alone200.5%                                                                                                                                                                                                                                                                                                                                                                                                                                                                                                                                                                                                                                                                                                                                                                                                                                                                                                                                                                                                                                                                                                                                                                                                                                                                                                                                                                                                                                                                                                                                                                                                                                                                                                                                                                                                                                                                                                                                                                                                                                                                                                                                                                                                                                                                                                                                                                                                                             | 3,403                                        | 93.4%                                           | 3,351    |     |  |
| Asian Alone 20 0.5%                                                                                                                                                                                                                                                                                                                                                                                                                                                                                                                                                                                                                                                                                                                                                                                                                                                                                                                                                                                                                                                                                                                                                                                                                                                                                                                                                                                                                                                                                                                                                                                                                                                                                                                                                                                                                                                                                                                                                                                                                                                                                                                                                                                                                                                                                                                                                                                                                                                     | 73                                           | 2.0%                                            | 75       |     |  |
|                                                                                                                                                                                                                                                                                                                                                                                                                                                                                                                                                                                                                                                                                                                                                                                                                                                                                                                                                                                                                                                                                                                                                                                                                                                                                                                                                                                                                                                                                                                                                                                                                                                                                                                                                                                                                                                                                                                                                                                                                                                                                                                                                                                                                                                                                                                                                                                                                                                                         | 6                                            | 0.2%                                            | 6        |     |  |
| Pacific Islander Alone 1 0.0%                                                                                                                                                                                                                                                                                                                                                                                                                                                                                                                                                                                                                                                                                                                                                                                                                                                                                                                                                                                                                                                                                                                                                                                                                                                                                                                                                                                                                                                                                                                                                                                                                                                                                                                                                                                                                                                                                                                                                                                                                                                                                                                                                                                                                                                                                                                                                                                                                                           | 24                                           | 0.7%                                            | 27       |     |  |
|                                                                                                                                                                                                                                                                                                                                                                                                                                                                                                                                                                                                                                                                                                                                                                                                                                                                                                                                                                                                                                                                                                                                                                                                                                                                                                                                                                                                                                                                                                                                                                                                                                                                                                                                                                                                                                                                                                                                                                                                                                                                                                                                                                                                                                                                                                                                                                                                                                                                         |                                              | 0.0%                                            | 1        |     |  |
| Some Other Race Alone 17 0.5%                                                                                                                                                                                                                                                                                                                                                                                                                                                                                                                                                                                                                                                                                                                                                                                                                                                                                                                                                                                                                                                                                                                                                                                                                                                                                                                                                                                                                                                                                                                                                                                                                                                                                                                                                                                                                                                                                                                                                                                                                                                                                                                                                                                                                                                                                                                                                                                                                                           | 1                                            | 0.5%                                            | 22       |     |  |
| Two or More Races 92 2.5%                                                                                                                                                                                                                                                                                                                                                                                                                                                                                                                                                                                                                                                                                                                                                                                                                                                                                                                                                                                                                                                                                                                                                                                                                                                                                                                                                                                                                                                                                                                                                                                                                                                                                                                                                                                                                                                                                                                                                                                                                                                                                                                                                                                                                                                                                                                                                                                                                                               | 1<br>19                                      | 3.2%                                            | 134      |     |  |
|                                                                                                                                                                                                                                                                                                                                                                                                                                                                                                                                                                                                                                                                                                                                                                                                                                                                                                                                                                                                                                                                                                                                                                                                                                                                                                                                                                                                                                                                                                                                                                                                                                                                                                                                                                                                                                                                                                                                                                                                                                                                                                                                                                                                                                                                                                                                                                                                                                                                         |                                              |                                                 |          |     |  |