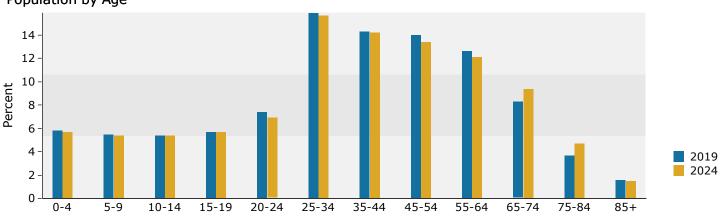

Pine Hollow Golf Club Ring: 2 mile radius Prepared by Esri

Latitude: 42.28128 Longitude: -84.32249

| <\$15,000 \$15,000 - \$24,999 \$25,000 - \$34,999 \$35,000 - \$49,999 \$50,000 - \$74,999 \$75,000 - \$99,999 \$100,000 - \$149,999 \$150,000 - \$199,999 \$200,000 + Median Household Income For Capita Income <b>For Capita Income For Capita Income</b>                                                                                                                                                                                                                                                                                                                                                                                                                                                                                                                                                                                                                                                                                                                                                                                                                                                                                                                                                                                                              |                                              | 3,642<br>1,466<br>1,042<br>2.48<br>1,127<br>339 |          |     |  |
|-------------------------------------------------------------------------------------------------------------------------------------------------------------------------------------------------------------------------------------------------------------------------------------------------------------------------------------------------------------------------------------------------------------------------------------------------------------------------------------------------------------------------------------------------------------------------------------------------------------------------------------------------------------------------------------------------------------------------------------------------------------------------------------------------------------------------------------------------------------------------------------------------------------------------------------------------------------------------------------------------------------------------------------------------------------------------------------------------------------------------------------------------------------------------------------------------------------------------------------------------------------------------------------------------------------------------------------------------------------------------------------------------------------------------------------------------------------------------------------------------------------------------------------------------------------------------------------------------------------------------------------------------------------------------------------------------------------------------------------------------------------------------------------------------------------------------------------------------------------------------------------------------------------------------------------------------------------------------------------------------------------------------------------------------------------------------------------------------------------------------------------------------------------------------------------------------------------------------------------------------------------------------------------------------------------------------------------------------------------------------------------------------------------------------------------------------------------------------|----------------------------------------------|-------------------------------------------------|----------|-----|--|
| Families       1,069         Average Household Size       2.51         Owmer Occupied Housing Units       329         Renter Occupied Housing Units       329         ends: 2019 - 2024 Annual Rate       Area         Population       -0.13%         Households       -0.13%         Owmer HHs       0.30%         Owmer HHs       0.30%         Owmer Hs       3.69%         Sussholds by Income       3.69%         System Status       -0.13%         System Status       -0.13%         Owmer Hus       0.30%         System Status       -0.13%         System Status       -0.13%         Owmer Hus       0.30%         System Status       -0.13%         System Status       -0.14%                                                                                                                                                                                                                                                                                                                                                                                                                                                                                                                                                                                                                                                                                                                                                                                                                                                                                                                                                                                                                                                                                                                                                                                                                                                                                                                                                                                                             |                                              | 1,042<br>2.48<br>1,127                          |          |     |  |
| Families       1,069         Average Household Size       2.51         Owmer Occupied Housing Units       329         Renter Occupied Housing Units       329         ends: 2019 - 2024 Annual Rate       Area         Population       -0.13%         Households       -0.13%         Owmer HHs       0.30%         Owmer HHs       0.30%         Owmer Hs       3.69%         Sussholds by Income       3.69%         System Status       -0.13%         System Status       -0.13%         Owmer Hus       0.30%         System Status       -0.13%         System Status       -0.13%         Owmer Hus       0.30%         System Status       -0.13%         System Status       -0.14%                                                                                                                                                                                                                                                                                                                                                                                                                                                                                                                                                                                                                                                                                                                                                                                                                                                                                                                                                                                                                                                                                                                                                                                                                                                                                                                                                                                                             |                                              | 2.48<br>1,127                                   |          |     |  |
| Average Household Size         2.51           Owner Occupied Housing Units         1,154           Renter Occupied Housing Units         329           mddian Age         40.3           ends: 2019 - 2024 Annual Rate         Area           Population         -0.14%           Households         -0.04%           Families         -0.13%           Owner HHs         0.30%           Median Household Income         3.69%           Suseholds by Income                                                                                                                                                                                                                                                                                                                                                                                                                                                                                                                                                                                                                                                                                                                                                                                                                                                                                                                                                                                                                                                                                                                                                                                                                                                                                                                                                                                                                                                                                                                                                                                                                                                                                                                                                                                                                                                                                                                                                                                                           |                                              | 1,127                                           |          |     |  |
| Owner Occupied Housing Units         1,154           Renter Occupied Housing Units         329           Median Age         40.3           ends: 2019 - 2024 Annual Rate         Area           Population         -0.14%           Households         -0.04%           Familles         -0.13%           Owner HHs         0.30%           Median Household Income         3.69%           suseholds by Income         8.5000           st15,000         \$24,999           \$25,000 - \$34,999         \$50,000 - \$149,999           \$50,000 - \$149,999         \$50,000 - \$149,999           \$100,000 - \$149,999         \$50,000 - \$149,999           \$200,000+         \$7           Per Capita Income         \$7           Per Capita Income         \$7           Pay         \$25         6.8%           10 - 14         251         6.7%           10 - 14         251         6.7%           15 - 19         231         6.2%           25 - 54         59 <td></td> <td></td> <td></td> <td></td>                                                                                                                                                                                                                                                                                                                                                                                                                                                                                                                                                                                                                                                                                                                                                                                                                                                                                                                                                                                                                                                                                                                                                                                                                                                                   |                                              |                                                 |          |     |  |
| Renter Occupied Housing Units         329           Median Age         40.3           ends: 2019 - 2024 Annual Rate         Area           Population         -0.14%           Households         -0.13%           Owner HHs         0.30%           Median Household Income         3.69%           vuseholds by Income         3.69%           vuseholds hy Income         3.69%           vusehold Income         \$15,000           \$15,000         \$24,999           \$25,000         \$34,999           \$25,000         \$149,999           \$100,000         \$149,999           \$100,000         \$149,999           \$200,000+         \$5           Median Household Income         \$7           Per Capita Income         \$7           Per Capita Income         \$7           Per Capita Income         \$25           \$20,000+         \$21           \$20,202         \$24           \$21 </td <td></td> <td></td> <td></td> <td></td>                                                                                                                                                                                                                                                                                                                                                                                                                                                                                                                                                                                                                                                                                                                                                                                                                                                                                                                                                                                                                                                                                                                                                                                                                                                                                 |                                              |                                                 |          |     |  |
| Median Age       40.3         ends: 2019 - 2024 Annual Rate       Area         Population       -0.14%         Households       -0.04%         Families       -0.13%         Owner HHs       0.30%         Median Household Income       3.69%         suseholds by Income       \$         susehold Income       \$         subooo \$ \$149,999       \$         \$100,000 - \$149,999       \$         \$200,000+       \$         Median Household Income       \$         Average Household Income       \$         0 - 4       274       7.3%         5 - 9       255       6.8%         10 - 14                                                                                                                                                                                                                                                                                                                                                                                                                                                                                                                                                                                                                                                                                                                                                                                                                                                                                                                                                                                                                                                                                                                                                                                                                                                                                                                                                                                           |                                              |                                                 |          |     |  |
| Area           Population         -0.14%           Households         -0.04%           Families         -0.13%           Owner HHs         0.30%           Median Household Income         3.69%           Duseholds by Income         Nu           <\$15,000         \$24,999           \$25,000 - \$24,999            \$25,000 - \$24,999            \$25,000 - \$24,999            \$25,000 - \$24,999            \$25,000 - \$24,999            \$25,000 - \$149,999            \$25,000 - \$149,999            \$25,000 - \$199,999            \$100,000 - \$149,999            \$200,000+            Median Household Income         \$5           Average Household Income         \$7           Per Capita Income         \$22           \$0 - 4         \$24         7.3%           \$15 - 19         \$231         6.2%           \$20 - 24         \$22         6.0%           \$25 - 64         \$32         14.3%           \$25 - 54         \$39         16.1%           \$25 - 54         \$32         1.3%                                                                                                                                                                                                                                                                                                                                                                                                                                                                                                                                                                                                                                                                                                                                                                                                                                                                                                                                                                                                                                                                                                                                                                                                                                                                                                                                                                                                                                             |                                              | 41.7                                            |          |     |  |
| Population       -0.14%         Households       -0.04%         Families       -0.13%         Owner HHs       0.30%         Median Household Income       3.69%         vuseholds by Income       415,000         \$15,000 - \$24,999       55,000 - \$49,999         \$50,000 - \$74,999       55         \$75,000 - \$199,999       55         \$100,000 - \$149,999       55         \$200,000+       \$5         Average Household Income       \$5         Average Household Income       \$5         Average Household Income       \$5         0 - 4       \$274       7.3%         5 - 9       \$255       6.8%         10 - 14       \$251       6.7%         15 - 19       \$21       6.2%         20 - 24       \$22       6.0%         25 - 64       \$32       14.3%         45 - 54       \$99       16.1%         45 - 54       \$99       16.1%                                                                                                                                                                                                                                                                                                                                                                                                                                                                                                                                                                                                                                                                                                                                                                                                                                                                                                                                                                                                                                                                                                                                                                                                                                                                                                                                                                                                 |                                              | State                                           |          | Na  |  |
| Households -0.04%<br>Families -0.13%<br>Owner HHs 0.30%<br>Median Household Income 3.69%<br>Suseholds by Income Nu<br><\$15,000 \$24,999<br>\$25,000 - \$24,999<br>\$25,000 - \$49,999<br>\$50,000 - \$49,999<br>\$50,000 - \$49,999<br>\$100,000 - \$149,999<br>\$100,000 - \$149,999<br>\$200,000+<br>Median Household Income \$5<br>Average Household Income \$5<br>Average Household Income \$5<br>Per Capita Income \$5<br>F - 9 255 6.8%<br>10 - 14 274 7.3%<br>5 - 9 255 6.8%<br>10 - 14 251 6.7%<br>15 - 19 231 6.2%<br>20 - 24 222 6.0%<br>25 - 34 417 11.2%<br>35 - 44 421 11.3%<br>45 - 54 599 16.1%<br>55 - 64 532 14.3%<br>45 - 74 303 8.1%<br>75 - 84 84.2%<br>85 + 67 1.8%<br>Each Alone 70 1.9%<br>American Indian Alone 6 0.2%<br>Asian Alone 20 0.5%                                                                                                                                                                                                                                                                                                                                                                                                                                                                                                                                                                                                                                                                                                                                                                                                                                                                                                                                                                                                                                                                                                                                                                                                                    |                                              | 0.27%                                           |          |     |  |
| Families       -0.13%         Owner HHs       0.30%         Median Household Income       3.69%         suseholds by Income       3.69%         suseholds by Income       Nu         <\$15,000 - \$24,999                                                                                                                                                                                                                                                                                                                                                                                                                                                                                                                                                                                                                                                                                                                                                                                                                                                                                                                                                                                                                                                                                                                                                                                                                                                                                                                                                                                                                                                                                                                                                                                                                                                                                                                                                                                                                                                                                                                                                                                                                                                                                                                                                                                                                                                               |                                              | 0.32%                                           |          |     |  |
| Owner HHs         0.30%           Median Household Income         3.69%           vsseholds by Income         Nu           <\$15,000                                                                                                                                                                                                                                                                                                                                                                                                                                                                                                                                                                                                                                                                                                                                                                                                                                                                                                                                                                                                                                                                                                                                                                                                                                                                                                                                                                                                                                                                                                                                                                                                                                                                                                                                                                                                                                                                                                                                                                                                                                                                                                                                                                                                                                                                                                                                    |                                              | 0.21%                                           |          |     |  |
| Median Household Income       3.69%         suseholds by Income       Nu         <\$15,000                                                                                                                                                                                                                                                                                                                                                                                                                                                                                                                                                                                                                                                                                                                                                                                                                                                                                                                                                                                                                                                                                                                                                                                                                                                                                                                                                                                                                                                                                                                                                                                                                                                                                                                                                                                                                                                                                                                                                                                                                                                                                                                                                                                                                                                                                                                                                                              |                                              | 0.51%                                           |          |     |  |
| Duseholds by Income         Nu           <\$15,000                                                                                                                                                                                                                                                                                                                                                                                                                                                                                                                                                                                                                                                                                                                                                                                                                                                                                                                                                                                                                                                                                                                                                                                                                                                                                                                                                                                                                                                                                                                                                                                                                                                                                                                                                                                                                                                                                                                                                                                                                                                                                                                                                                                                                                                                                                                                                                                                                      | <td></td> <td>2.57%</td> <td></td> <td></td> |                                                 | 2.57%    |     |  |
| <\$15,000<br>\$15,000 - \$24,999<br>\$25,000 - \$34,999<br>\$50,000 - \$49,999<br>\$50,000 - \$49,999<br>\$75,000 - \$199,999<br>\$100,000 - \$199,999<br>\$200,000+<br>Median Household Income<br>\$2<br>Average Household Income<br>\$2<br>Per Capita Income<br>\$2<br>Population by Age<br>0 - 4<br>0 - 4<br>2 - 74<br>7 .3%<br>5 - 9<br>2 55<br>6 .8%<br>10 - 14<br>2 51<br>6 .7%<br>15 - 19<br>2 31<br>6 .2%<br>20 - 24<br>2 22<br>6 .0%<br>25 - 34<br>11 .1.3%<br>45 - 54<br>5 - 64<br>5 - 24<br>2 22<br>6 .0%<br>25 - 34<br>4 17<br>1 1.2%<br>35 - 44<br>4 21<br>1 1.3%<br>45 - 54<br>5 - 64<br>5 - 64<br>5 - 74<br>3 03<br>8 .1%<br>75 - 84<br>15 8<br>4 .2%<br>85+<br>67<br>1.8%<br>Census 2010<br>Tecensus | 2010                                         |                                                 | 2024     |     |  |
| <\$15,000<br>\$15,000 - \$24,999<br>\$25,000 - \$34,999<br>\$50,000 - \$49,999<br>\$50,000 - \$49,999<br>\$75,000 - \$199,999<br>\$100,000 - \$199,999<br>\$200,000+<br>Median Household Income<br>\$2<br>Average Household Income<br>\$2<br>Per Capita Income<br>\$2<br>Population by Age<br>0 - 4<br>0 - 4<br>2 - 74<br>7 .3%<br>5 - 9<br>2 55<br>6 .8%<br>10 - 14<br>2 51<br>6 .7%<br>15 - 19<br>2 31<br>6 .2%<br>20 - 24<br>2 22<br>6 .0%<br>25 - 34<br>11 .1.3%<br>45 - 54<br>5 - 64<br>5 - 24<br>2 22<br>6 .0%<br>25 - 34<br>4 17<br>1 1.2%<br>35 - 44<br>4 21<br>1 1.3%<br>45 - 54<br>5 - 64<br>5 - 64<br>5 - 74<br>3 03<br>8 .1%<br>75 - 84<br>15 8<br>4 .2%<br>85+<br>67<br>1.8%<br>Census 2010<br>Tecensus | 2019                                         |                                                 |          |     |  |
| \$15,000 - \$24,999<br>\$25,000 - \$34,999<br>\$35,000 - \$49,999<br>\$50,000 - \$74,999<br>\$100,000 - \$149,999<br>\$100,000 - \$199,999<br>\$150,000 - \$199,999<br>\$200,000+<br>Median Household Income \$5<br>Average Household Income \$5<br>Average Household Income \$7<br>Per Capita Income \$210<br><b>Census 2010</b><br><b>Doublation by Age</b> Number Percent Nu<br>0 - 4 274 7.3%<br>5 - 9 255 6.8%<br>10 - 14 251 6.7%<br>15 - 19 231 6.2%<br>20 - 24 222 6.0%<br>25 - 34 417 11.2%<br>35 - 44 412 11.3%<br>4417 11.2%<br>35 - 44 412 11.3%<br>45 - 54 599 16.1%<br>55 - 64 532 14.3%<br>65 - 74 303 8.1%<br>75 - 84 81.2%<br>85+ 67 1.8%<br><b>Census 2010</b><br><b>Census 2010</b><br><b>Census 2010</b><br><b>Census 2010</b><br><b>Census 2010</b><br><b>Census 2010</b><br><b>Census 2010</b><br><b>Mumber Percent</b> Nu<br>White Alone 3,524 94.5%<br>Black Alone 70 1.9%<br>American Indian Alone 6 0.2%<br>Asian Alone 20 0.5%                                                                                                                                                                                                                                                                                                                                                                                                                                                                                                                                                                                                                                                                                                                                                                                                                                                                                                                                                                                                                                                                                                                                                                                                                                                                                                                                                                                                                                                                                                               | umber                                        | Percent                                         | Number   |     |  |
| \$25,000 - \$34,999<br>\$35,000 - \$49,999<br>\$50,000 - \$74,999<br>\$100,000 - \$149,999<br>\$150,000 - \$199,999<br>\$200,000+<br>Median Household Income \$5<br>Average Household Income \$5<br>Average Household Income \$5<br>Average Household Income \$20<br><b>Census 2010</b><br><b>pulation by Age</b> Number Percent<br>0 - 4 274 7.3%<br>5 - 9 255 6.8%<br>10 - 14 251 6.7%<br>15 - 19 231 6.2%<br>20 - 24 222 6.0%<br>25 - 34 417 11.2%<br>35 - 44 417 11.2%<br>35 - 44 417 11.3%<br>45 - 54 599 16.1%<br>55 - 64 532 14.3%<br>65 - 74 303 8.1%<br>75 - 84 8158 4.2%<br>85+ 67 1.8%<br><b>Census 2010</b><br><b>Census 2010</b><br><b>Census 2010</b><br><b>Census 2010</b><br><b>Census 2010</b><br><b>Census 2010</b><br><b>Census 2010</b><br><b>Mumber Percent</b> Nu<br>White Alone 3,524 94.5%<br>Black Alone 70 1.9%<br>American Indian Alone 6 0.2%<br>Asian Alone 20 0.5%                                                                                                                                                                                                                                                                                                                                                                                                                                                                                                                                                                                                                                                                                                                                                                                                                                                                                                                                                                                                                                                                                                                                                                                                                                                                                                                                                                                                                                                                                                                                                                        | 134                                          | 9.1%                                            | 89       |     |  |
| \$35,000 - \$49,999<br>\$50,000 - \$74,999<br>\$100,000 - \$149,999<br>\$150,000 - \$199,999<br>\$200,000+<br>Median Household Income<br>For Capita Income                                                                                                                                                                                                                                                                                                                                                                                                                                                                                                                                                                                                                                                                                                                                                                                                                                                                                                                                                                                                                                                                                                                                                                                                                                                                                                                                                                                                                                                                                                                                                                                                                                                                                                                                                                                                                                                                                                                                                                                                                                                                                                                                                                                                                                                                                                              | 116                                          | 7.9%                                            | 85       |     |  |
| \$50,000 - \$74,999         \$75,000 - \$199,999         \$100,000 - \$149,999         \$200,000 +         Median Household Income         Average Household Income         Average Household Income         Per Capita Income <b>Census 2010 Dopulation by Age</b> Number         0 - 4         274         7.3%         5 - 9         255         6.8%         10 - 14         251         6.7%         15 - 19         231         6.2%         20 - 24         222         6.0%         25 - 34         417         35 - 44         421         11.3%         45 - 54         599         16.1%         55 - 64         532         417         11.8%         45 - 54         599         16.1%         55 - 64         518         85+         67         18% <b>Census 2010</b> Sce and Et                                                                                                                                                                                                                                                                                                                                                                                                                                                                                                                                                                                                                                                                                                                                                                                                                                                                                                                                                                                                                                                                                                                                                                                                                                                                                                                                                                                                                                                                                                                                                                                                                                                                        | 162                                          | 11.1%                                           | 143      |     |  |
| \$75,000 - \$99,999         \$100,000 - \$149,999         \$200,000 +         Median Household Income       \$5         Average Household Income       \$7         Per Capita Income       \$2         Dopulation by Age       Number       Percent         0 - 4       274       7.3%         5 - 9       255       6.8%         10 - 14       251       6.7%         15 - 19       231       6.2%         20 - 24       222       6.0%         25 - 34       417       11.2%         35 - 44       421       11.3%         45 - 54       599       16.1%         55 - 64       532       14.3%         45 - 54       599       16.1%         55 - 64       532       14.3%         45 - 54       599       16.1%         55 - 64       532       14.3%         65 - 74       303       8.1%         75 - 84       158       4.2%         85+       67       1.8%         Census 2010       20       20         Ace and Ethnicity       Number       Percent       Nu         Mite Alone       3,524       94.5%                                                                                                                                                                                                                                                                                                                                                                                                                                                                                                                                                                                                                                                                                                                                                                                                                                                                                                                                                                                                                                                                                                                                                                                                                                                                                                                                                                                                                                                       | 284                                          | 19.4%                                           | 297      |     |  |
| \$100,000 - \$149,999         \$150,000 - \$199,999         \$200,000 +         Median Household Income       \$5         Average Household Income       \$7         Per Capita Income       \$2         Doulation by Age       Number       Percent         Number       Percent       Nu         0 - 4       274       7.3%         5 - 9       255       6.8%       10         10 - 14       251       6.7%       15         15 - 19       231       6.2%       20         20 - 24       222       6.0%       25         25 - 34       417       11.2%       35         35 - 44       421       11.3%       45         45 - 54       599       16.1%       55         55 - 64       532       14.3%       65         65 - 74       303       8.1%       65         75 - 84       158       4.2%       85+       67       1.8%         Black Alone       70       1.9%       4       1.9%       4         American Indian Alone       6       0.2%       4       4.2%       4.2%       4.2%       4.2%       4.2%       4.2%       4.                                                                                                                                                                                                                                                                                                                                                                                                                                                                                                                                                                                                                                                                                                                                                                                                                                                                                                                                                                                                                                                                                                                                                                                                                                                                                                                                                                                                                                 | 225                                          | 15.3%                                           | 189      |     |  |
| \$150,000 - \$199,999         \$200,000 +         Median Household Income       \$5         Average Household Income       \$7         Per Capita Income       \$2 <b>Doulation by Age</b> Number       Percent <b>Double</b> 274       7.3%       7.3% <b>5</b> - 9       255       6.8%       0       0         10 - 14       251       6.7%       0       0       0         20 - 24       222       6.0%       0       0       0       0       0       0       0       0       0       0       0       0       0       0       0       0       0       0       0       0       0       0       0       0       0       0       0       0       0       0       0       0       0       0       0       0       0       0       0       0       0       <                                                                                                                                                                                                                                                                                                                                                                                                                                                                                                                                                                                                                                                                                                                                                                                                                                                                                                                                                                                                                                                                                                                                                                                                                                                                                                                                                                                                                                                                            | 231                                          | 15.8%                                           | 214      |     |  |
| \$200,000+       Median Household Income       \$5         Average Household Income       \$7         Per Capita Income       \$2         Dopulation by Age       Number       Percent         0 - 4       274       7.3%         5 - 9       255       6.8%         10 - 14       251       6.7%         15 - 19       231       6.2%         20 - 24       222       6.0%         25 - 34       417       11.2%         35 - 44       421       11.3%         45 - 54       599       16.1%         55 - 64       532       14.3%         65 - 74       303       8.1%         75 - 84       158       4.2%         85+       67       1.8%         Census 2010         Census 2010         Mumber         Percent       Nu         %55 - 64       532       14.3%         65 - 74       303       8.1%         75 - 84       158       4.2%         85+       67       1.8%         Mumber       Percent       Nu         White Alone       3,524       94.5%                                                                                                                                                                                                                                                                                                                                                                                                                                                                                                                                                                                                                                                                                                                                                                                                                                                                                                                                                                                                                                                                                                                                                                                                                                                                                                                                                                                                                                                                                                        | 169                                          | 11.5%                                           | 229      |     |  |
| Median Household Income       \$5         Average Household Income       \$7         Per Capita Income       \$2 <b>Census 2010</b> \$2 <b>pulation by Age</b> Number       Percent       Nu         0 - 4       274       7.3%       7.3%         5 - 9       255       6.8%       10         10 - 14       251       6.7%       15         15 - 19       231       6.2%       12         20 - 24       222       6.0%       12         25 - 34       417       11.2%       14         45 - 54       599       16.1%       15         55 - 64       532       14.3%       15         65 - 74       303       8.1%       15         75 - 84       158       4.2%       158         85+       67       1.8%       15         Census 2010         Mumber       Percent         White Alone       3,524       94.5%       15         Black Alone       70       1.9%       1.9%       1.9%         American Indian Alone       6       0.2%       1.5%       1.5%                                                                                                                                                                                                                                                                                                                                                                                                                                                                                                                                                                                                                                                                                                                                                                                                                                                                                                                                                                                                                                                                                                                                                                                                                                                                                                                                                                                                                                                                                                          | 93                                           | 6.3%                                            | 139      |     |  |
| Average Household Income       \$7         Per Capita Income       221         opulation by Age       Number       Percent       Nu         0 - 4       274       7.3%       10         5 - 9       255       6.8%       10         10 - 14       251       6.7%       10         15 - 19       231       6.2%       10         20 - 24       222       6.0%       10         25 - 34       417       11.2%       11         35 - 44       421       11.3%       11         45 - 54       599       16.1%       16         55 - 64       532       14.3%       16         65 - 74       303       8.1%       15         85+       67       1.8%       18         Census 2010         American Indian Alone       3,524       94.5%         Black Alone       70       1.9%       1.9%         American Indian Alone       6       0.2%       1.3%                                                                                                                                                                                                                                                                                                                                                                                                                                                                                                                                                                                                                                                                                                                                                                                                                                                                                                                                                                                                                                                                                                                                                                                                                                                                                                                                                                                                                                                                                                                                                                                                                       | 53                                           | 3.6%                                            | 78       |     |  |
| Average Household Income       \$7         Per Capita Income       221         opulation by Age       Number       Percent       Nu         0 - 4       274       7.3%       10         5 - 9       255       6.8%       10         10 - 14       251       6.7%       10         15 - 19       231       6.2%       10         20 - 24       222       6.0%       10         25 - 34       417       11.2%       11         35 - 44       421       11.3%       11         45 - 54       599       16.1%       16         55 - 64       532       14.3%       16         65 - 74       303       8.1%       15         85+       67       1.8%       18         Census 2010         American Indian Alone       3,524       94.5%         Black Alone       70       1.9%       1.9%         American Indian Alone       6       0.2%       1.3%                                                                                                                                                                                                                                                                                                                                                                                                                                                                                                                                                                                                                                                                                                                                                                                                                                                                                                                                                                                                                                                                                                                                                                                                                                                                                                                                                                                                                                                                                                                                                                                                                       |                                              |                                                 |          |     |  |
| Per Capita Income       Census 2010         Doulation by Age       Number       Percent       Number         0 - 4       274       7.3%       Number         5 - 9       255       6.8%       Image: Second Secon                                                                                                                                                                                                                                                                                                                                                                                                                                                                                                                                                 | 3,017                                        |                                                 | \$63,553 |     |  |
| Per Capita Income       Census 2010         Doulation by Age       Number       Percent       Number         0 - 4       274       7.3%       Number         5 - 9       255       6.8%       Image: Second Secon                                                                                                                                                                                                                                                                                                                                                                                                                                                                                                                                                 | 3,796                                        |                                                 | \$89,596 |     |  |
| Census 2010           Pulation by Age         Number         Percent         Number           0 - 4         274         7.3%         Number           5 - 9         255         6.8%         Image: Second Se                                                                                                                                                                                                                                                                                                                                                                                                                                                                                                                                | 9,760                                        |                                                 | \$36,316 |     |  |
| 0 - 4       274       7.3%         5 - 9       255       6.8%         10 - 14       251       6.7%         15 - 19       231       6.2%         20 - 24       222       6.0%         25 - 34       417       11.2%         35 - 44       421       11.3%         45 - 54       599       16.1%         55 - 64       532       14.3%         65 - 74       303       8.1%         75 - 84       158       4.2%         85+       67       1.8%         Verses         Verses         White Alone       3,524       94.5%         81ack Alone       70       1.9%       4.2%         American Indian Alone       6       0.2%       4.2%                                                                                                                                                                                                                                                                                                                                                                                                                                                                                                                                                                                                                                                                                                                                                                                                                                                                                                                                                                                                                                                                                                                                                                                                                                                                                                                                                                                                                                                                                                                                                                                                                                                                                                                                                                                                                                 | 2019                                         | 9                                               | 20       | 024 |  |
| 0 - 4       274       7.3%         5 - 9       255       6.8%         10 - 14       251       6.7%         15 - 19       231       6.2%         20 - 24       222       6.0%         25 - 34       417       11.2%         35 - 44       421       11.3%         45 - 54       599       16.1%         55 - 64       532       14.3%         65 - 74       303       8.1%         75 - 84       158       4.2%         85+       67       1.8%         Verses         Verses         White Alone       3,524       94.5%         81ack Alone       70       1.9%       4.2%         American Indian Alone       6       0.2%       4.2%                                                                                                                                                                                                                                                                                                                                                                                                                                                                                                                                                                                                                                                                                                                                                                                                                                                                                                                                                                                                                                                                                                                                                                                                                                                                                                                                                                                                                                                                                                                                                                                                                                                                                                                                                                                                                                 | umber                                        | Percent                                         | Number   |     |  |
| 10 - 14       251       6.7%         15 - 19       231       6.2%         20 - 24       222       6.0%         25 - 34       417       11.2%         35 - 44       421       11.3%         45 - 54       599       16.1%         55 - 64       532       14.3%         65 - 74       303       8.1%         75 - 84       158       4.2%         85+       67       1.8%         Census 2010         Wumber       Percent         White Alone       3,524       94.5%         Black Alone       70       1.9%         American Indian Alone       6       0.2%         Asian Alone       20       0.5%                                                                                                                                                                                                                                                                                                                                                                                                                                                                                                                                                                                                                                                                                                                                                                                                                                                                                                                                                                                                                                                                                                                                                                                                                                                                                                                                                                                                                                                                                                                                                                                                                                                                                                                                                                                                                                                                  | 241                                          | 6.6%                                            | 236      |     |  |
| 15 - 19       231       6.2%         20 - 24       222       6.0%         25 - 34       417       11.2%         35 - 44       421       11.3%         45 - 54       599       16.1%         55 - 64       532       14.3%         65 - 74       303       8.1%         75 - 84       158       4.2%         85+       67       1.8%         Census 2010         Wumber       Percent         White Alone       3,524       94.5%         Black Alone       70       1.9%         American Indian Alone       6       0.2%         Asian Alone       20       0.5%                                                                                                                                                                                                                                                                                                                                                                                                                                                                                                                                                                                                                                                                                                                                                                                                                                                                                                                                                                                                                                                                                                                                                                                                                                                                                                                                                                                                                                                                                                                                                                                                                                                                                                                                                                                                                                                                                                       | 247                                          | 6.8%                                            | 246      |     |  |
| 15 - 19       231       6.2%         20 - 24       222       6.0%         25 - 34       417       11.2%         35 - 44       421       11.3%         45 - 54       599       16.1%         55 - 64       532       14.3%         65 - 74       303       8.1%         75 - 84       158       4.2%         85+       67       1.8%         Census 2010         Wumber       Percent         White Alone       3,524       94.5%         Black Alone       70       1.9%         American Indian Alone       6       0.2%         Asian Alone       20       0.5%                                                                                                                                                                                                                                                                                                                                                                                                                                                                                                                                                                                                                                                                                                                                                                                                                                                                                                                                                                                                                                                                                                                                                                                                                                                                                                                                                                                                                                                                                                                                                                                                                                                                                                                                                                                                                                                                                                       | 237                                          | 6.5%                                            | 260      |     |  |
| 20 - 24       222       6.0%         25 - 34       417       11.2%         35 - 44       421       11.3%         45 - 54       599       16.1%         55 - 64       532       14.3%         65 - 74       303       8.1%         75 - 84       158       4.2%         85+       67       1.8%         Census 2010         Wumber       Percent         White Alone       3,524       94.5%         Black Alone       70       1.9%         American Indian Alone       6       0.2%         Asian Alone       20       0.5%                                                                                                                                                                                                                                                                                                                                                                                                                                                                                                                                                                                                                                                                                                                                                                                                                                                                                                                                                                                                                                                                                                                                                                                                                                                                                                                                                                                                                                                                                                                                                                                                                                                                                                                                                                                                                                                                                                                                            | 190                                          | 5.2%                                            | 222      |     |  |
| 25 - 34       417       11.2%         35 - 44       421       11.3%         45 - 54       599       16.1%         55 - 64       532       14.3%         65 - 74       303       8.1%         75 - 84       158       4.2%         85+       67       1.8%         Census 2010         Wumber       Percent         White Alone       3,524       94.5%         Black Alone       70       1.9%         American Indian Alone       6       0.2%         Asian Alone       20       0.5%                                                                                                                                                                                                                                                                                                                                                                                                                                                                                                                                                                                                                                                                                                                                                                                                                                                                                                                                                                                                                                                                                                                                                                                                                                                                                                                                                                                                                                                                                                                                                                                                                                                                                                                                                                                                                                                                                                                                                                                 | 172                                          | 4.7%                                            | 147      |     |  |
| 35 - 44       421       11.3%         45 - 54       599       16.1%         55 - 64       532       14.3%         65 - 74       303       8.1%         75 - 84       158       4.2%         85+       67       1.8%         Census 2010         Ace and Ethnicity       Number       Percent       Nu         White Alone       3,524       94.5%       94.5%       1.9%         Black Alone       70       1.9%       1.9%       1.9%         American Indian Alone       6       0.2%       0.5%       1.5%                                                                                                                                                                                                                                                                                                                                                                                                                                                                                                                                                                                                                                                                                                                                                                                                                                                                                                                                                                                                                                                                                                                                                                                                                                                                                                                                                                                                                                                                                                                                                                                                                                                                                                                                                                                                                                                                                                                                                           | 462                                          | 12.7%                                           | 393      |     |  |
| 45 - 54       599       16.1%         55 - 64       532       14.3%         65 - 74       303       8.1%         75 - 84       158       4.2%         85+       67       1.8%         Census 2010         Ace and Ethnicity       Number       Percent       Nu         White Alone       3,524       94.5%       94.5%       1.9%         Black Alone       70       1.9%       1.9%       1.9%       1.9%       1.9%       1.9%       1.9%       1.9%       1.9%       1.9%       1.9%       1.9%       1.9%       1.9%       1.9%       1.9%       1.9%       1.9%       1.9%       1.9%       1.9%       1.9%       1.9%       1.9%       1.9%       1.9%       1.9%       1.9%       1.9%       1.9%       1.9%       1.9%       1.9%       1.9%       1.9%       1.9%       1.9%       1.9%       1.9%       1.9%       1.9%       1.9%       1.9%       1.9%       1.9%       1.9%       1.9%       1.9%       1.9%       1.9%       1.9%       1.9%       1.9%       1.9%       1.9%       1.9%       1.9%       1.9%       1.9%       1.9%       1.9%       1.9%       1.9%                                                                                                                                                                                                                                                                                                                                                                                                                                                                                                                                                                                                                                                                                                                                                                                                                                                                                                                                                                                                                                                                                                                                                                                                                                                                                                                                                                                    | 391                                          | 10.7%                                           | 427      |     |  |
| 55 - 64       532       14.3%         65 - 74       303       8.1%         75 - 84       158       4.2%         85+       67       1.8%         Census 2010         Ace and Ethnicity       Number         White Alone       3,524       94.5%         Black Alone       70       1.9%         American Indian Alone       6       0.2%         Asian Alone       20       0.5%                                                                                                                                                                                                                                                                                                                                                                                                                                                                                                                                                                                                                                                                                                                                                                                                                                                                                                                                                                                                                                                                                                                                                                                                                                                                                                                                                                                                                                                                                                                                                                                                                                                                                                                                                                                                                                                                                                                                                                                                                                                                                         | 430                                          | 11.8%                                           | 383      |     |  |
| 65 - 74       303       8.1%         75 - 84       158       4.2%         85+       67       1.8%         Census 2010         Acce and Ethnicity       Number         White Alone       3,524       94.5%         Black Alone       70       1.9%         American Indian Alone       6       0.2%         Asian Alone       20       0.5%                                                                                                                                                                                                                                                                                                                                                                                                                                                                                                                                                                                                                                                                                                                                                                                                                                                                                                                                                                                                                                                                                                                                                                                                                                                                                                                                                                                                                                                                                                                                                                                                                                                                                                                                                                                                                                                                                                                                                                                                                                                                                                                              | 588                                          | 16.1%                                           | 506      |     |  |
| 75 - 84     158     4.2%       85+     67     1.8%       Census 2010       ace and Ethnicity     Number       White Alone     3,524     94.5%       Black Alone     70     1.9%       American Indian Alone     6     0.2%       Asian Alone     20     0.5%                                                                                                                                                                                                                                                                                                                                                                                                                                                                                                                                                                                                                                                                                                                                                                                                                                                                                                                                                                                                                                                                                                                                                                                                                                                                                                                                                                                                                                                                                                                                                                                                                                                                                                                                                                                                                                                                                                                                                                                                                                                                                                                                                                                                            | 430                                          | 11.8%                                           | 485      |     |  |
| 85+671.8%Census 2010ace and EthnicityNumberPercentNuWhite Alone3,52494.5%1Black Alone701.9%1American Indian Alone60.2%1Asian Alone200.5%1                                                                                                                                                                                                                                                                                                                                                                                                                                                                                                                                                                                                                                                                                                                                                                                                                                                                                                                                                                                                                                                                                                                                                                                                                                                                                                                                                                                                                                                                                                                                                                                                                                                                                                                                                                                                                                                                                                                                                                                                                                                                                                                                                                                                                                                                                                                               |                                              |                                                 |          |     |  |
| Census 2010Ace and EthnicityNumberPercentNuWhite Alone3,52494.5%1Black Alone701.9%1American Indian Alone60.2%1Asian Alone200.5%1                                                                                                                                                                                                                                                                                                                                                                                                                                                                                                                                                                                                                                                                                                                                                                                                                                                                                                                                                                                                                                                                                                                                                                                                                                                                                                                                                                                                                                                                                                                                                                                                                                                                                                                                                                                                                                                                                                                                                                                                                                                                                                                                                                                                                                                                                                                                        | 185                                          | 5.1%                                            | 244      |     |  |
| Ace and EthnicityNumberPercentNuWhite Alone3,52494.5%1Black Alone701.9%1American Indian Alone60.2%1Asian Alone200.5%1                                                                                                                                                                                                                                                                                                                                                                                                                                                                                                                                                                                                                                                                                                                                                                                                                                                                                                                                                                                                                                                                                                                                                                                                                                                                                                                                                                                                                                                                                                                                                                                                                                                                                                                                                                                                                                                                                                                                                                                                                                                                                                                                                                                                                                                                                                                                                   | 69                                           | 1.9%                                            | 66       |     |  |
| White Alone3,52494.5%Black Alone701.9%American Indian Alone60.2%Asian Alone200.5%                                                                                                                                                                                                                                                                                                                                                                                                                                                                                                                                                                                                                                                                                                                                                                                                                                                                                                                                                                                                                                                                                                                                                                                                                                                                                                                                                                                                                                                                                                                                                                                                                                                                                                                                                                                                                                                                                                                                                                                                                                                                                                                                                                                                                                                                                                                                                                                       | 2019                                         |                                                 | 2024     |     |  |
| Black Alone701.9%American Indian Alone60.2%Asian Alone200.5%                                                                                                                                                                                                                                                                                                                                                                                                                                                                                                                                                                                                                                                                                                                                                                                                                                                                                                                                                                                                                                                                                                                                                                                                                                                                                                                                                                                                                                                                                                                                                                                                                                                                                                                                                                                                                                                                                                                                                                                                                                                                                                                                                                                                                                                                                                                                                                                                            | umber                                        | Percent                                         | Number   |     |  |
| American Indian Alone60.2%Asian Alone200.5%                                                                                                                                                                                                                                                                                                                                                                                                                                                                                                                                                                                                                                                                                                                                                                                                                                                                                                                                                                                                                                                                                                                                                                                                                                                                                                                                                                                                                                                                                                                                                                                                                                                                                                                                                                                                                                                                                                                                                                                                                                                                                                                                                                                                                                                                                                                                                                                                                             | 3,403                                        | 93.4%                                           | 3,351    |     |  |
| Asian Alone 20 0.5%                                                                                                                                                                                                                                                                                                                                                                                                                                                                                                                                                                                                                                                                                                                                                                                                                                                                                                                                                                                                                                                                                                                                                                                                                                                                                                                                                                                                                                                                                                                                                                                                                                                                                                                                                                                                                                                                                                                                                                                                                                                                                                                                                                                                                                                                                                                                                                                                                                                     | 73                                           | 2.0%                                            | 75       |     |  |
|                                                                                                                                                                                                                                                                                                                                                                                                                                                                                                                                                                                                                                                                                                                                                                                                                                                                                                                                                                                                                                                                                                                                                                                                                                                                                                                                                                                                                                                                                                                                                                                                                                                                                                                                                                                                                                                                                                                                                                                                                                                                                                                                                                                                                                                                                                                                                                                                                                                                         | 6                                            | 0.2%                                            | 6        |     |  |
| Pacific Islander Alone 1 0.0%                                                                                                                                                                                                                                                                                                                                                                                                                                                                                                                                                                                                                                                                                                                                                                                                                                                                                                                                                                                                                                                                                                                                                                                                                                                                                                                                                                                                                                                                                                                                                                                                                                                                                                                                                                                                                                                                                                                                                                                                                                                                                                                                                                                                                                                                                                                                                                                                                                           | 24                                           | 0.7%                                            | 27       |     |  |
|                                                                                                                                                                                                                                                                                                                                                                                                                                                                                                                                                                                                                                                                                                                                                                                                                                                                                                                                                                                                                                                                                                                                                                                                                                                                                                                                                                                                                                                                                                                                                                                                                                                                                                                                                                                                                                                                                                                                                                                                                                                                                                                                                                                                                                                                                                                                                                                                                                                                         |                                              | 0.0%                                            | 1        |     |  |
| Some Other Race Alone 17 0.5%                                                                                                                                                                                                                                                                                                                                                                                                                                                                                                                                                                                                                                                                                                                                                                                                                                                                                                                                                                                                                                                                                                                                                                                                                                                                                                                                                                                                                                                                                                                                                                                                                                                                                                                                                                                                                                                                                                                                                                                                                                                                                                                                                                                                                                                                                                                                                                                                                                           | 1                                            | 0.5%                                            | 22       |     |  |
| Two or More Races 92 2.5%                                                                                                                                                                                                                                                                                                                                                                                                                                                                                                                                                                                                                                                                                                                                                                                                                                                                                                                                                                                                                                                                                                                                                                                                                                                                                                                                                                                                                                                                                                                                                                                                                                                                                                                                                                                                                                                                                                                                                                                                                                                                                                                                                                                                                                                                                                                                                                                                                                               | 1<br>19                                      | 3.2%                                            | 134      |     |  |
|                                                                                                                                                                                                                                                                                                                                                                                                                                                                                                                                                                                                                                                                                                                                                                                                                                                                                                                                                                                                                                                                                                                                                                                                                                                                                                                                                                                                                                                                                                                                                                                                                                                                                                                                                                                                                                                                                                                                                                                                                                                                                                                                                                                                                                                                                                                                                                                                                                                                         |                                              |                                                 |          |     |  |