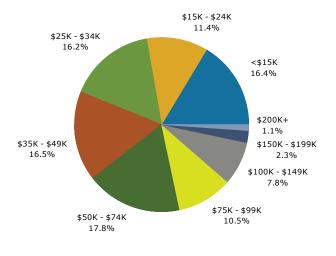

Pine Hollow Golf Club Ring: 2 mile radius Prepared by Esri

Latitude: 42.28128 Longitude: -84.32249

| <\$15,000 \$15,000 - \$24,999 \$25,000 - \$34,999 \$35,000 - \$49,999 \$50,000 - \$74,999 \$75,000 - \$99,999 \$100,000 - \$149,999 \$150,000 - \$199,999 \$200,000 + Median Household Income For Capita Income <b>For Capita Income For Capita Income</b>                                                                                                                                                                                                                                                                                                                                                                                                                                                                                                                                                                                                                                                                                                                                                                                                                                                                                                                                                                                                              |                                              | 3,642<br>1,466<br>1,042<br>2.48<br>1,127<br>339 |          |     |  |
|-------------------------------------------------------------------------------------------------------------------------------------------------------------------------------------------------------------------------------------------------------------------------------------------------------------------------------------------------------------------------------------------------------------------------------------------------------------------------------------------------------------------------------------------------------------------------------------------------------------------------------------------------------------------------------------------------------------------------------------------------------------------------------------------------------------------------------------------------------------------------------------------------------------------------------------------------------------------------------------------------------------------------------------------------------------------------------------------------------------------------------------------------------------------------------------------------------------------------------------------------------------------------------------------------------------------------------------------------------------------------------------------------------------------------------------------------------------------------------------------------------------------------------------------------------------------------------------------------------------------------------------------------------------------------------------------------------------------------------------------------------------------------------------------------------------------------------------------------------------------------------------------------------------------------------------------------------------------------------------------------------------------------------------------------------------------------------------------------------------------------------------------------------------------------------------------------------------------------------------------------------------------------------------------------------------------------------------------------------------------------------------------------------------------------------------------------------------------------|----------------------------------------------|-------------------------------------------------|----------|-----|--|
| Families       1,069         Average Household Size       2.51         Owmer Occupied Housing Units       329         Renter Occupied Housing Units       329         ends: 2019 - 2024 Annual Rate       Area         Population       -0.13%         Households       -0.13%         Owmer HHs       0.30%         Owmer HHs       0.30%         Owmer Hs       3.69%         Sussholds by Income       3.69%         System Status       -0.13%         System Status       -0.13%         Owmer Hus       0.30%         System Status       -0.13%         System Status       -0.13%         Owmer Hus       0.30%         System Status       -0.13%         System Status       -0.14%                                                                                                                                                                                                                                                                                                                                                                                                                                                                                                                                                                                                                                                                                                                                                                                                                                                                                                                                                                                                                                                                                                                                                                                                                                                                                                                                                                                                             |                                              | 1,042<br>2.48<br>1,127                          |          |     |  |
| Families       1,069         Average Household Size       2.51         Owmer Occupied Housing Units       329         Renter Occupied Housing Units       329         ends: 2019 - 2024 Annual Rate       Area         Population       -0.13%         Households       -0.13%         Owmer HHs       0.30%         Owmer HHs       0.30%         Owmer Hs       3.69%         Sussholds by Income       3.69%         System Status       -0.13%         System Status       -0.13%         Owmer Hus       0.30%         System Status       -0.13%         System Status       -0.13%         Owmer Hus       0.30%         System Status       -0.13%         System Status       -0.14%                                                                                                                                                                                                                                                                                                                                                                                                                                                                                                                                                                                                                                                                                                                                                                                                                                                                                                                                                                                                                                                                                                                                                                                                                                                                                                                                                                                                             |                                              | 2.48<br>1,127                                   |          |     |  |
| Average Household Size         2.51           Owner Occupied Housing Units         1,154           Renter Occupied Housing Units         329           mddian Age         40.3           ends: 2019 - 2024 Annual Rate         Area           Population         -0.14%           Households         -0.04%           Families         -0.13%           Owner HHs         0.30%           Median Household Income         3.69%           Suseholds by Income                                                                                                                                                                                                                                                                                                                                                                                                                                                                                                                                                                                                                                                                                                                                                                                                                                                                                                                                                                                                                                                                                                                                                                                                                                                                                                                                                                                                                                                                                                                                                                                                                                                                                                                                                                                                                                                                                                                                                                                                           |                                              | 1,127                                           |          |     |  |
| Owner Occupied Housing Units         1,154           Renter Occupied Housing Units         329           Median Age         40.3           ends: 2019 - 2024 Annual Rate         Area           Population         -0.14%           Households         -0.04%           Familles         -0.13%           Owner HHs         0.30%           Median Household Income         3.69%           suseholds by Income         8.5000           st15,000         \$24,999           \$25,000 - \$34,999         \$50,000 - \$149,999           \$50,000 - \$149,999         \$50,000 - \$149,999           \$100,000 - \$149,999         \$50,000 - \$149,999           \$200,000+         \$7           Per Capita Income         \$7           Per Capita Income         \$7           Pay         \$25         6.8%           10 - 14         251         6.7%           10 - 14         251         6.7%           15 - 19         231         6.2%           25 - 54         59 <td></td> <td></td> <td></td> <td></td>                                                                                                                                                                                                                                                                                                                                                                                                                                                                                                                                                                                                                                                                                                                                                                                                                                                                                                                                                                                                                                                                                                                                                                                                                                                                   |                                              |                                                 |          |     |  |
| Renter Occupied Housing Units         329           Median Age         40.3           ends: 2019 - 2024 Annual Rate         Area           Population         -0.14%           Households         -0.13%           Owner HHs         0.30%           Median Household Income         3.69%           vuseholds by Income         3.69%           vuseholds hy Income         3.69%           vusehold Income         \$15,000           \$15,000         \$24,999           \$25,000         \$34,999           \$25,000         \$149,999           \$100,000         \$149,999           \$100,000         \$149,999           \$200,000+         \$5           Median Household Income         \$7           Per Capita Income         \$7           Per Capita Income         \$7           Per Capita Income         \$25           \$20,000+         \$21           \$20,202         \$24           \$21 </td <td></td> <td></td> <td></td> <td></td>                                                                                                                                                                                                                                                                                                                                                                                                                                                                                                                                                                                                                                                                                                                                                                                                                                                                                                                                                                                                                                                                                                                                                                                                                                                                                 |                                              |                                                 |          |     |  |
| Median Age       40.3         ends: 2019 - 2024 Annual Rate       Area         Population       -0.14%         Households       -0.04%         Families       -0.13%         Owner HHs       0.30%         Median Household Income       3.69%         suseholds by Income       \$         susehold Income       \$         subooo \$ \$149,999       \$         \$100,000 - \$149,999       \$         \$200,000+       \$         Median Household Income       \$         Average Household Income       \$         0 - 4       274       7.3%         5 - 9       255       6.8%         10 - 14                                                                                                                                                                                                                                                                                                                                                                                                                                                                                                                                                                                                                                                                                                                                                                                                                                                                                                                                                                                                                                                                                                                                                                                                                                                                                                                                                                                           |                                              |                                                 |          |     |  |
| Area           Population         -0.14%           Households         -0.04%           Families         -0.13%           Owner HHs         0.30%           Median Household Income         3.69%           Duseholds by Income         Nu           <\$15,000         \$24,999           \$25,000 - \$24,999            \$25,000 - \$24,999            \$25,000 - \$24,999            \$25,000 - \$24,999            \$25,000 - \$24,999            \$25,000 - \$149,999            \$25,000 - \$149,999            \$25,000 - \$199,999            \$100,000 - \$149,999            \$200,000+            Median Household Income         \$5           Average Household Income         \$7           Per Capita Income         \$22           \$0 - 4         \$24         7.3%           \$15 - 19         \$231         6.2%           \$20 - 24         \$22         6.0%           \$25 - 64         \$32         14.3%           \$25 - 54         \$39         16.1%           \$25 - 54         \$32         1.3%                                                                                                                                                                                                                                                                                                                                                                                                                                                                                                                                                                                                                                                                                                                                                                                                                                                                                                                                                                                                                                                                                                                                                                                                                                                                                                                                                                                                                                             |                                              | 41.7                                            |          |     |  |
| Population       -0.14%         Households       -0.04%         Families       -0.13%         Owner HHs       0.30%         Median Household Income       3.69%         vuseholds by Income       415,000         \$15,000 - \$24,999       55,000 - \$49,999         \$50,000 - \$74,999       55         \$75,000 - \$199,999       55         \$100,000 - \$149,999       55         \$200,000+       \$5         Average Household Income       \$5         Average Household Income       \$5         Average Household Income       \$5         0 - 4       \$274       7.3%         5 - 9       \$255       6.8%         10 - 14       \$251       6.7%         15 - 19       \$21       6.2%         20 - 24       \$22       6.0%         25 - 64       \$32       14.3%         45 - 54       \$99       16.1%         45 - 54       \$99       16.1%                                                                                                                                                                                                                                                                                                                                                                                                                                                                                                                                                                                                                                                                                                                                                                                                                                                                                                                                                                                                                                                                                                                                                                                                                                                                                                                                                                                                 |                                              | State                                           |          | Na  |  |
| Households -0.04%<br>Families -0.13%<br>Owner HHs 0.30%<br>Median Household Income 3.69%<br>Suseholds by Income Nu<br><\$15,000 \$24,999<br>\$25,000 - \$24,999<br>\$25,000 - \$49,999<br>\$50,000 - \$49,999<br>\$50,000 - \$49,999<br>\$100,000 - \$149,999<br>\$100,000 - \$149,999<br>\$200,000+<br>Median Household Income \$5<br>Average Household Income \$5<br>Average Household Income \$5<br>Per Capita Income \$5<br>F - 9 255 6.8%<br>10 - 14 274 7.3%<br>5 - 9 255 6.8%<br>10 - 14 251 6.7%<br>15 - 19 231 6.2%<br>20 - 24 222 6.0%<br>25 - 34 417 11.2%<br>35 - 44 421 11.3%<br>45 - 54 599 16.1%<br>55 - 64 532 14.3%<br>45 - 74 303 8.1%<br>75 - 84 84.2%<br>85 + 67 1.8%<br>Each Alone 70 1.9%<br>American Indian Alone 6 0.2%<br>Asian Alone 20 0.5%                                                                                                                                                                                                                                                                                                                                                                                                                                                                                                                                                                                                                                                                                                                                                                                                                                                                                                                                                                                                                                                                                                                                                                                                                    |                                              | 0.27%                                           |          |     |  |
| Families       -0.13%         Owner HHs       0.30%         Median Household Income       3.69%         suseholds by Income       3.69%         suseholds by Income       Nu         <\$15,000 - \$24,999                                                                                                                                                                                                                                                                                                                                                                                                                                                                                                                                                                                                                                                                                                                                                                                                                                                                                                                                                                                                                                                                                                                                                                                                                                                                                                                                                                                                                                                                                                                                                                                                                                                                                                                                                                                                                                                                                                                                                                                                                                                                                                                                                                                                                                                               |                                              | 0.32%                                           |          |     |  |
| Owner HHs         0.30%           Median Household Income         3.69%           vsseholds by Income         Nu           <\$15,000                                                                                                                                                                                                                                                                                                                                                                                                                                                                                                                                                                                                                                                                                                                                                                                                                                                                                                                                                                                                                                                                                                                                                                                                                                                                                                                                                                                                                                                                                                                                                                                                                                                                                                                                                                                                                                                                                                                                                                                                                                                                                                                                                                                                                                                                                                                                    |                                              | 0.21%                                           |          |     |  |
| Median Household Income       3.69%         suseholds by Income       Nu         <\$15,000                                                                                                                                                                                                                                                                                                                                                                                                                                                                                                                                                                                                                                                                                                                                                                                                                                                                                                                                                                                                                                                                                                                                                                                                                                                                                                                                                                                                                                                                                                                                                                                                                                                                                                                                                                                                                                                                                                                                                                                                                                                                                                                                                                                                                                                                                                                                                                              |                                              | 0.51%                                           |          |     |  |
| Duseholds by Income         Nu           <\$15,000                                                                                                                                                                                                                                                                                                                                                                                                                                                                                                                                                                                                                                                                                                                                                                                                                                                                                                                                                                                                                                                                                                                                                                                                                                                                                                                                                                                                                                                                                                                                                                                                                                                                                                                                                                                                                                                                                                                                                                                                                                                                                                                                                                                                                                                                                                                                                                                                                      | <td></td> <td>2.57%</td> <td></td> <td></td> |                                                 | 2.57%    |     |  |
| <\$15,000<br>\$15,000 - \$24,999<br>\$25,000 - \$34,999<br>\$50,000 - \$49,999<br>\$50,000 - \$49,999<br>\$75,000 - \$199,999<br>\$100,000 - \$199,999<br>\$200,000+<br>Median Household Income<br>\$2<br>Average Household Income<br>\$2<br>Per Capita Income<br>\$2<br>Population by Age<br>0 - 4<br>0 - 4<br>2 - 74<br>7 .3%<br>5 - 9<br>2 55<br>6 .8%<br>10 - 14<br>2 51<br>6 .7%<br>15 - 19<br>2 31<br>6 .2%<br>20 - 24<br>2 22<br>6 .0%<br>25 - 34<br>11 .1.3%<br>45 - 54<br>5 - 64<br>5 - 24<br>2 22<br>6 .0%<br>25 - 34<br>4 17<br>1 1.2%<br>35 - 44<br>4 21<br>1 1.3%<br>45 - 54<br>5 - 64<br>5 - 64<br>5 - 74<br>3 03<br>8 .1%<br>75 - 84<br>15 8<br>4 .2%<br>85+<br>67<br>1.8%<br>Census 2010<br>Tecensus | 2010                                         |                                                 | 2024     |     |  |
| <\$15,000<br>\$15,000 - \$24,999<br>\$25,000 - \$34,999<br>\$50,000 - \$49,999<br>\$50,000 - \$49,999<br>\$75,000 - \$199,999<br>\$100,000 - \$199,999<br>\$200,000+<br>Median Household Income<br>\$2<br>Average Household Income<br>\$2<br>Per Capita Income<br>\$2<br>Population by Age<br>0 - 4<br>0 - 4<br>2 - 74<br>7 .3%<br>5 - 9<br>2 55<br>6 .8%<br>10 - 14<br>2 51<br>6 .7%<br>15 - 19<br>2 31<br>6 .2%<br>20 - 24<br>2 22<br>6 .0%<br>25 - 34<br>11 .1.3%<br>45 - 54<br>5 - 64<br>5 - 24<br>2 22<br>6 .0%<br>25 - 34<br>4 17<br>1 1.2%<br>35 - 44<br>4 21<br>1 1.3%<br>45 - 54<br>5 - 64<br>5 - 64<br>5 - 74<br>3 03<br>8 .1%<br>75 - 84<br>15 8<br>4 .2%<br>85+<br>67<br>1.8%<br>Census 2010<br>Tecensus | 2019                                         |                                                 |          |     |  |
| \$15,000 - \$24,999<br>\$25,000 - \$34,999<br>\$35,000 - \$49,999<br>\$50,000 - \$74,999<br>\$100,000 - \$149,999<br>\$100,000 - \$199,999<br>\$150,000 - \$199,999<br>\$200,000+<br>Median Household Income \$5<br>Average Household Income \$5<br>Average Household Income \$7<br>Per Capita Income \$210<br><b>Census 2010</b><br><b>Doublation by Age</b> Number Percent Nu<br>0 - 4 274 7.3%<br>5 - 9 255 6.8%<br>10 - 14 251 6.7%<br>15 - 19 231 6.2%<br>20 - 24 222 6.0%<br>25 - 34 417 11.2%<br>35 - 44 412 11.3%<br>4417 11.2%<br>35 - 44 412 11.3%<br>45 - 54 599 16.1%<br>55 - 64 532 14.3%<br>65 - 74 303 8.1%<br>75 - 84 81.2%<br>85+ 67 1.8%<br><b>Census 2010</b><br><b>Census 2010</b><br><b>Census 2010</b><br><b>Census 2010</b><br><b>Census 2010</b><br><b>Census 2010</b><br><b>Census 2010</b><br><b>Mumber Percent</b> Nu<br>White Alone 3,524 94.5%<br>Black Alone 70 1.9%<br>American Indian Alone 6 0.2%<br>Asian Alone 20 0.5%                                                                                                                                                                                                                                                                                                                                                                                                                                                                                                                                                                                                                                                                                                                                                                                                                                                                                                                                                                                                                                                                                                                                                                                                                                                                                                                                                                                                                                                                                                               | umber                                        | Percent                                         | Number   |     |  |
| \$25,000 - \$34,999<br>\$35,000 - \$49,999<br>\$50,000 - \$74,999<br>\$100,000 - \$149,999<br>\$150,000 - \$199,999<br>\$200,000+<br>Median Household Income \$5<br>Average Household Income \$5<br>Average Household Income \$5<br>Average Household Income \$20<br><b>Census 2010</b><br><b>pulation by Age</b> Number Percent<br>0 - 4 274 7.3%<br>5 - 9 255 6.8%<br>10 - 14 251 6.7%<br>15 - 19 231 6.2%<br>20 - 24 222 6.0%<br>25 - 34 417 11.2%<br>35 - 44 417 11.2%<br>35 - 44 417 11.3%<br>45 - 54 599 16.1%<br>55 - 64 532 14.3%<br>65 - 74 303 8.1%<br>75 - 84 8158 4.2%<br>85+ 67 1.8%<br><b>Census 2010</b><br><b>Census 2010</b><br><b>Census 2010</b><br><b>Census 2010</b><br><b>Census 2010</b><br><b>Census 2010</b><br><b>Census 2010</b><br><b>Mumber Percent</b> Nu<br>White Alone 3,524 94.5%<br>Black Alone 70 1.9%<br>American Indian Alone 6 0.2%<br>Asian Alone 20 0.5%                                                                                                                                                                                                                                                                                                                                                                                                                                                                                                                                                                                                                                                                                                                                                                                                                                                                                                                                                                                                                                                                                                                                                                                                                                                                                                                                                                                                                                                                                                                                                                        | 134                                          | 9.1%                                            | 89       |     |  |
| \$35,000 - \$49,999<br>\$50,000 - \$74,999<br>\$100,000 - \$149,999<br>\$150,000 - \$199,999<br>\$200,000+<br>Median Household Income<br>For Capita Income                                                                                                                                                                                                                                                                                                                                                                                                                                                                                                                                                                                                                                                                                                                                                                                                                                                                                                                                                                                                                                                                                                                                                                                                                                                                                                                                                                                                                                                                                                                                                                                                                                                                                                                                                                                                                                                                                                                                                                                                                                                                                                                                                                                                                                                                                                              | 116                                          | 7.9%                                            | 85       |     |  |
| \$50,000 - \$74,999         \$75,000 - \$199,999         \$100,000 - \$149,999         \$200,000 +         Median Household Income         Average Household Income         Average Household Income         Per Capita Income <b>Census 2010 Dopulation by Age</b> Number         0 - 4         274         7.3%         5 - 9         255         6.8%         10 - 14         251         6.7%         15 - 19         231         6.2%         20 - 24         222         6.0%         25 - 34         417         35 - 44         421         11.3%         45 - 54         599         16.1%         55 - 64         532         417         11.8%         45 - 54         599         16.1%         55 - 64         518         85+         67         18% <b>Census 2010</b> Sce and Et                                                                                                                                                                                                                                                                                                                                                                                                                                                                                                                                                                                                                                                                                                                                                                                                                                                                                                                                                                                                                                                                                                                                                                                                                                                                                                                                                                                                                                                                                                                                                                                                                                                                        | 162                                          | 11.1%                                           | 143      |     |  |
| \$75,000 - \$99,999         \$100,000 - \$149,999         \$200,000 +         Median Household Income       \$5         Average Household Income       \$7         Per Capita Income       \$2         Dopulation by Age       Number       Percent         0 - 4       274       7.3%         5 - 9       255       6.8%         10 - 14       251       6.7%         15 - 19       231       6.2%         20 - 24       222       6.0%         25 - 34       417       11.2%         35 - 44       421       11.3%         45 - 54       599       16.1%         55 - 64       532       14.3%         45 - 54       599       16.1%         55 - 64       532       14.3%         45 - 54       599       16.1%         55 - 64       532       14.3%         65 - 74       303       8.1%         75 - 84       158       4.2%         85+       67       1.8%         Census 2010       20       20         Ace and Ethnicity       Number       Percent       Nu         Mite Alone       3,524       94.5%                                                                                                                                                                                                                                                                                                                                                                                                                                                                                                                                                                                                                                                                                                                                                                                                                                                                                                                                                                                                                                                                                                                                                                                                                                                                                                                                                                                                                                                       | 284                                          | 19.4%                                           | 297      |     |  |
| \$100,000 - \$149,999         \$150,000 - \$199,999         \$200,000 +         Median Household Income       \$5         Average Household Income       \$7         Per Capita Income       \$2         Doulation by Age       Number       Percent         Number       Percent       Nu         0 - 4       274       7.3%         5 - 9       255       6.8%       10         10 - 14       251       6.7%       15         15 - 19       231       6.2%       20         20 - 24       222       6.0%       25         25 - 34       417       11.2%       35         35 - 44       421       11.3%       45         45 - 54       599       16.1%       55         55 - 64       532       14.3%       65         65 - 74       303       8.1%       65         75 - 84       158       4.2%       85+       67       1.8%         Black Alone       70       1.9%       4       1.9%       4         American Indian Alone       6       0.2%       4       4.2%       4.2%       4.2%       4.2%       4.2%       4.2%       4.                                                                                                                                                                                                                                                                                                                                                                                                                                                                                                                                                                                                                                                                                                                                                                                                                                                                                                                                                                                                                                                                                                                                                                                                                                                                                                                                                                                                                                 | 225                                          | 15.3%                                           | 189      |     |  |
| \$150,000 - \$199,999         \$200,000 +         Median Household Income       \$5         Average Household Income       \$7         Per Capita Income       \$2 <b>Doulation by Age</b> Number       Percent <b>Double</b> 274       7.3%       7.3% <b>5</b> - 9       255       6.8%       0       0         10 - 14       251       6.7%       0       0       0         20 - 24       222       6.0%       0       0       0       0       0       0       0       0       0       0       0       0       0       0       0       0       0       0       0       0       0       0       0       0       0       0       0       0       0       0       0       0       0       0       0       0       0       0       0       0       0       <                                                                                                                                                                                                                                                                                                                                                                                                                                                                                                                                                                                                                                                                                                                                                                                                                                                                                                                                                                                                                                                                                                                                                                                                                                                                                                                                                                                                                                                                            | 231                                          | 15.8%                                           | 214      |     |  |
| \$200,000+       Median Household Income       \$5         Average Household Income       \$7         Per Capita Income       \$2         Dopulation by Age       Number       Percent         0 - 4       274       7.3%         5 - 9       255       6.8%         10 - 14       251       6.7%         15 - 19       231       6.2%         20 - 24       222       6.0%         25 - 34       417       11.2%         35 - 44       421       11.3%         45 - 54       599       16.1%         55 - 64       532       14.3%         65 - 74       303       8.1%         75 - 84       158       4.2%         85+       67       1.8%         Census 2010         Census 2010         Mumber         Percent       Nu         %55 - 64       532       14.3%         65 - 74       303       8.1%         75 - 84       158       4.2%         85+       67       1.8%         Mumber       Percent       Nu         White Alone       3,524       94.5%                                                                                                                                                                                                                                                                                                                                                                                                                                                                                                                                                                                                                                                                                                                                                                                                                                                                                                                                                                                                                                                                                                                                                                                                                                                                                                                                                                                                                                                                                                        | 169                                          | 11.5%                                           | 229      |     |  |
| Median Household Income       \$5         Average Household Income       \$7         Per Capita Income       \$2 <b>Census 2010</b> \$2 <b>pulation by Age</b> Number       Percent       Nu         0 - 4       274       7.3%       7.3%         5 - 9       255       6.8%       10         10 - 14       251       6.7%       15         15 - 19       231       6.2%       12         20 - 24       222       6.0%       12         25 - 34       417       11.2%       14         45 - 54       599       16.1%       15         55 - 64       532       14.3%       15         65 - 74       303       8.1%       15         75 - 84       158       4.2%       158         85+       67       1.8%       15         Census 2010         Mumber       Percent         White Alone       3,524       94.5%       15         Black Alone       70       1.9%       1.9%       1.9%         American Indian Alone       6       0.2%       1.5%       1.5%                                                                                                                                                                                                                                                                                                                                                                                                                                                                                                                                                                                                                                                                                                                                                                                                                                                                                                                                                                                                                                                                                                                                                                                                                                                                                                                                                                                                                                                                                                          | 93                                           | 6.3%                                            | 139      |     |  |
| Average Household Income       \$7         Per Capita Income       221         opulation by Age       Number       Percent       Nu         0 - 4       274       7.3%       10         5 - 9       255       6.8%       10         10 - 14       251       6.7%       10         15 - 19       231       6.2%       10         20 - 24       222       6.0%       10         25 - 34       417       11.2%       11         35 - 44       421       11.3%       11         45 - 54       599       16.1%       16         55 - 64       532       14.3%       16         65 - 74       303       8.1%       15         85+       67       1.8%       18         Census 2010         American Indian Alone       3,524       94.5%         Black Alone       70       1.9%       1.9%         American Indian Alone       6       0.2%       1.3%                                                                                                                                                                                                                                                                                                                                                                                                                                                                                                                                                                                                                                                                                                                                                                                                                                                                                                                                                                                                                                                                                                                                                                                                                                                                                                                                                                                                                                                                                                                                                                                                                       | 53                                           | 3.6%                                            | 78       |     |  |
| Average Household Income       \$7         Per Capita Income       221         opulation by Age       Number       Percent       Nu         0 - 4       274       7.3%       10         5 - 9       255       6.8%       10         10 - 14       251       6.7%       10         15 - 19       231       6.2%       10         20 - 24       222       6.0%       10         25 - 34       417       11.2%       11         35 - 44       421       11.3%       11         45 - 54       599       16.1%       16         55 - 64       532       14.3%       16         65 - 74       303       8.1%       15         85+       67       1.8%       18         Census 2010         American Indian Alone       3,524       94.5%         Black Alone       70       1.9%       1.9%         American Indian Alone       6       0.2%       1.3%                                                                                                                                                                                                                                                                                                                                                                                                                                                                                                                                                                                                                                                                                                                                                                                                                                                                                                                                                                                                                                                                                                                                                                                                                                                                                                                                                                                                                                                                                                                                                                                                                       |                                              |                                                 |          |     |  |
| Per Capita Income       Census 2010         Doulation by Age       Number       Percent       Number         0 - 4       274       7.3%       Number         5 - 9       255       6.8%       Image: Second Secon                                                                                                                                                                                                                                                                                                                                                                                                                                                                                                                                                 | 3,017                                        |                                                 | \$63,553 |     |  |
| Per Capita Income       Census 2010         Doulation by Age       Number       Percent       Number         0 - 4       274       7.3%       Number         5 - 9       255       6.8%       Image: Second Secon                                                                                                                                                                                                                                                                                                                                                                                                                                                                                                                                                 | 3,796                                        |                                                 | \$89,596 |     |  |
| Census 2010           Pulation by Age         Number         Percent         Number           0 - 4         274         7.3%         Number           5 - 9         255         6.8%         Image: Second Se                                                                                                                                                                                                                                                                                                                                                                                                                                                                                                                                | 9,760                                        |                                                 | \$36,316 |     |  |
| 0 - 4       274       7.3%         5 - 9       255       6.8%         10 - 14       251       6.7%         15 - 19       231       6.2%         20 - 24       222       6.0%         25 - 34       417       11.2%         35 - 44       421       11.3%         45 - 54       599       16.1%         55 - 64       532       14.3%         65 - 74       303       8.1%         75 - 84       158       4.2%         85+       67       1.8%         Verses         Verses         White Alone       3,524       94.5%         81ack Alone       70       1.9%       4.2%         American Indian Alone       6       0.2%       4.2%                                                                                                                                                                                                                                                                                                                                                                                                                                                                                                                                                                                                                                                                                                                                                                                                                                                                                                                                                                                                                                                                                                                                                                                                                                                                                                                                                                                                                                                                                                                                                                                                                                                                                                                                                                                                                                 | 2019                                         | 9                                               | 20       | 024 |  |
| 0 - 4       274       7.3%         5 - 9       255       6.8%         10 - 14       251       6.7%         15 - 19       231       6.2%         20 - 24       222       6.0%         25 - 34       417       11.2%         35 - 44       421       11.3%         45 - 54       599       16.1%         55 - 64       532       14.3%         65 - 74       303       8.1%         75 - 84       158       4.2%         85+       67       1.8%         Verses         Verses         White Alone       3,524       94.5%         81ack Alone       70       1.9%       4.2%         American Indian Alone       6       0.2%       4.2%                                                                                                                                                                                                                                                                                                                                                                                                                                                                                                                                                                                                                                                                                                                                                                                                                                                                                                                                                                                                                                                                                                                                                                                                                                                                                                                                                                                                                                                                                                                                                                                                                                                                                                                                                                                                                                 | umber                                        | Percent                                         | Number   |     |  |
| 10 - 14       251       6.7%         15 - 19       231       6.2%         20 - 24       222       6.0%         25 - 34       417       11.2%         35 - 44       421       11.3%         45 - 54       599       16.1%         55 - 64       532       14.3%         65 - 74       303       8.1%         75 - 84       158       4.2%         85+       67       1.8%         Census 2010         Wumber       Percent         White Alone       3,524       94.5%         Black Alone       70       1.9%         American Indian Alone       6       0.2%         Asian Alone       20       0.5%                                                                                                                                                                                                                                                                                                                                                                                                                                                                                                                                                                                                                                                                                                                                                                                                                                                                                                                                                                                                                                                                                                                                                                                                                                                                                                                                                                                                                                                                                                                                                                                                                                                                                                                                                                                                                                                                  | 241                                          | 6.6%                                            | 236      |     |  |
| 15 - 19       231       6.2%         20 - 24       222       6.0%         25 - 34       417       11.2%         35 - 44       421       11.3%         45 - 54       599       16.1%         55 - 64       532       14.3%         65 - 74       303       8.1%         75 - 84       158       4.2%         85+       67       1.8%         Census 2010         Wumber       Percent         White Alone       3,524       94.5%         Black Alone       70       1.9%         American Indian Alone       6       0.2%         Asian Alone       20       0.5%                                                                                                                                                                                                                                                                                                                                                                                                                                                                                                                                                                                                                                                                                                                                                                                                                                                                                                                                                                                                                                                                                                                                                                                                                                                                                                                                                                                                                                                                                                                                                                                                                                                                                                                                                                                                                                                                                                       | 247                                          | 6.8%                                            | 246      |     |  |
| 15 - 19       231       6.2%         20 - 24       222       6.0%         25 - 34       417       11.2%         35 - 44       421       11.3%         45 - 54       599       16.1%         55 - 64       532       14.3%         65 - 74       303       8.1%         75 - 84       158       4.2%         85+       67       1.8%         Census 2010         Wumber       Percent         White Alone       3,524       94.5%         Black Alone       70       1.9%         American Indian Alone       6       0.2%         Asian Alone       20       0.5%                                                                                                                                                                                                                                                                                                                                                                                                                                                                                                                                                                                                                                                                                                                                                                                                                                                                                                                                                                                                                                                                                                                                                                                                                                                                                                                                                                                                                                                                                                                                                                                                                                                                                                                                                                                                                                                                                                       | 237                                          | 6.5%                                            | 260      |     |  |
| 20 - 24       222       6.0%         25 - 34       417       11.2%         35 - 44       421       11.3%         45 - 54       599       16.1%         55 - 64       532       14.3%         65 - 74       303       8.1%         75 - 84       158       4.2%         85+       67       1.8%         Census 2010         Wumber       Percent         White Alone       3,524       94.5%         Black Alone       70       1.9%         American Indian Alone       6       0.2%         Asian Alone       20       0.5%                                                                                                                                                                                                                                                                                                                                                                                                                                                                                                                                                                                                                                                                                                                                                                                                                                                                                                                                                                                                                                                                                                                                                                                                                                                                                                                                                                                                                                                                                                                                                                                                                                                                                                                                                                                                                                                                                                                                            | 190                                          | 5.2%                                            | 222      |     |  |
| 25 - 34       417       11.2%         35 - 44       421       11.3%         45 - 54       599       16.1%         55 - 64       532       14.3%         65 - 74       303       8.1%         75 - 84       158       4.2%         85+       67       1.8%         Census 2010         Wumber       Percent         White Alone       3,524       94.5%         Black Alone       70       1.9%         American Indian Alone       6       0.2%         Asian Alone       20       0.5%                                                                                                                                                                                                                                                                                                                                                                                                                                                                                                                                                                                                                                                                                                                                                                                                                                                                                                                                                                                                                                                                                                                                                                                                                                                                                                                                                                                                                                                                                                                                                                                                                                                                                                                                                                                                                                                                                                                                                                                 | 172                                          | 4.7%                                            | 147      |     |  |
| 35 - 44       421       11.3%         45 - 54       599       16.1%         55 - 64       532       14.3%         65 - 74       303       8.1%         75 - 84       158       4.2%         85+       67       1.8%         Census 2010         Ace and Ethnicity       Number       Percent       Nu         White Alone       3,524       94.5%       94.5%       1.9%         Black Alone       70       1.9%       1.9%       1.9%         American Indian Alone       6       0.2%       0.5%       1.5%                                                                                                                                                                                                                                                                                                                                                                                                                                                                                                                                                                                                                                                                                                                                                                                                                                                                                                                                                                                                                                                                                                                                                                                                                                                                                                                                                                                                                                                                                                                                                                                                                                                                                                                                                                                                                                                                                                                                                           | 462                                          | 12.7%                                           | 393      |     |  |
| 45 - 54       599       16.1%         55 - 64       532       14.3%         65 - 74       303       8.1%         75 - 84       158       4.2%         85+       67       1.8%         Census 2010         Ace and Ethnicity       Number       Percent       Nu         White Alone       3,524       94.5%       94.5%       1.9%         Black Alone       70       1.9%       1.9%       1.9%       1.9%       1.9%       1.9%       1.9%       1.9%       1.9%       1.9%       1.9%       1.9%       1.9%       1.9%       1.9%       1.9%       1.9%       1.9%       1.9%       1.9%       1.9%       1.9%       1.9%       1.9%       1.9%       1.9%       1.9%       1.9%       1.9%       1.9%       1.9%       1.9%       1.9%       1.9%       1.9%       1.9%       1.9%       1.9%       1.9%       1.9%       1.9%       1.9%       1.9%       1.9%       1.9%       1.9%       1.9%       1.9%       1.9%       1.9%       1.9%       1.9%       1.9%       1.9%       1.9%       1.9%       1.9%       1.9%       1.9%       1.9%       1.9%       1.9%       1.9%                                                                                                                                                                                                                                                                                                                                                                                                                                                                                                                                                                                                                                                                                                                                                                                                                                                                                                                                                                                                                                                                                                                                                                                                                                                                                                                                                                                    | 391                                          | 10.7%                                           | 427      |     |  |
| 55 - 64       532       14.3%         65 - 74       303       8.1%         75 - 84       158       4.2%         85+       67       1.8%         Census 2010         Ace and Ethnicity       Number         White Alone       3,524       94.5%         Black Alone       70       1.9%         American Indian Alone       6       0.2%         Asian Alone       20       0.5%                                                                                                                                                                                                                                                                                                                                                                                                                                                                                                                                                                                                                                                                                                                                                                                                                                                                                                                                                                                                                                                                                                                                                                                                                                                                                                                                                                                                                                                                                                                                                                                                                                                                                                                                                                                                                                                                                                                                                                                                                                                                                         | 430                                          | 11.8%                                           | 383      |     |  |
| 65 - 74       303       8.1%         75 - 84       158       4.2%         85+       67       1.8%         Census 2010         Acce and Ethnicity       Number         White Alone       3,524       94.5%         Black Alone       70       1.9%         American Indian Alone       6       0.2%         Asian Alone       20       0.5%                                                                                                                                                                                                                                                                                                                                                                                                                                                                                                                                                                                                                                                                                                                                                                                                                                                                                                                                                                                                                                                                                                                                                                                                                                                                                                                                                                                                                                                                                                                                                                                                                                                                                                                                                                                                                                                                                                                                                                                                                                                                                                                              | 588                                          | 16.1%                                           | 506      |     |  |
| 75 - 84     158     4.2%       85+     67     1.8%       Census 2010       ace and Ethnicity     Number       White Alone     3,524     94.5%       Black Alone     70     1.9%       American Indian Alone     6     0.2%       Asian Alone     20     0.5%                                                                                                                                                                                                                                                                                                                                                                                                                                                                                                                                                                                                                                                                                                                                                                                                                                                                                                                                                                                                                                                                                                                                                                                                                                                                                                                                                                                                                                                                                                                                                                                                                                                                                                                                                                                                                                                                                                                                                                                                                                                                                                                                                                                                            | 430                                          | 11.8%                                           | 485      |     |  |
| 85+671.8%Census 2010ace and EthnicityNumberPercentNuWhite Alone3,52494.5%1Black Alone701.9%1American Indian Alone60.2%1Asian Alone200.5%1                                                                                                                                                                                                                                                                                                                                                                                                                                                                                                                                                                                                                                                                                                                                                                                                                                                                                                                                                                                                                                                                                                                                                                                                                                                                                                                                                                                                                                                                                                                                                                                                                                                                                                                                                                                                                                                                                                                                                                                                                                                                                                                                                                                                                                                                                                                               |                                              |                                                 |          |     |  |
| Census 2010Ace and EthnicityNumberPercentNuWhite Alone3,52494.5%1Black Alone701.9%1American Indian Alone60.2%1Asian Alone200.5%1                                                                                                                                                                                                                                                                                                                                                                                                                                                                                                                                                                                                                                                                                                                                                                                                                                                                                                                                                                                                                                                                                                                                                                                                                                                                                                                                                                                                                                                                                                                                                                                                                                                                                                                                                                                                                                                                                                                                                                                                                                                                                                                                                                                                                                                                                                                                        | 185                                          | 5.1%                                            | 244      |     |  |
| Ace and EthnicityNumberPercentNuWhite Alone3,52494.5%1Black Alone701.9%1American Indian Alone60.2%1Asian Alone200.5%1                                                                                                                                                                                                                                                                                                                                                                                                                                                                                                                                                                                                                                                                                                                                                                                                                                                                                                                                                                                                                                                                                                                                                                                                                                                                                                                                                                                                                                                                                                                                                                                                                                                                                                                                                                                                                                                                                                                                                                                                                                                                                                                                                                                                                                                                                                                                                   | 69                                           | 1.9%                                            | 66       |     |  |
| White Alone3,52494.5%Black Alone701.9%American Indian Alone60.2%Asian Alone200.5%                                                                                                                                                                                                                                                                                                                                                                                                                                                                                                                                                                                                                                                                                                                                                                                                                                                                                                                                                                                                                                                                                                                                                                                                                                                                                                                                                                                                                                                                                                                                                                                                                                                                                                                                                                                                                                                                                                                                                                                                                                                                                                                                                                                                                                                                                                                                                                                       | 2019                                         |                                                 | 2024     |     |  |
| Black Alone701.9%American Indian Alone60.2%Asian Alone200.5%                                                                                                                                                                                                                                                                                                                                                                                                                                                                                                                                                                                                                                                                                                                                                                                                                                                                                                                                                                                                                                                                                                                                                                                                                                                                                                                                                                                                                                                                                                                                                                                                                                                                                                                                                                                                                                                                                                                                                                                                                                                                                                                                                                                                                                                                                                                                                                                                            | umber                                        | Percent                                         | Number   |     |  |
| American Indian Alone60.2%Asian Alone200.5%                                                                                                                                                                                                                                                                                                                                                                                                                                                                                                                                                                                                                                                                                                                                                                                                                                                                                                                                                                                                                                                                                                                                                                                                                                                                                                                                                                                                                                                                                                                                                                                                                                                                                                                                                                                                                                                                                                                                                                                                                                                                                                                                                                                                                                                                                                                                                                                                                             | 3,403                                        | 93.4%                                           | 3,351    |     |  |
| Asian Alone 20 0.5%                                                                                                                                                                                                                                                                                                                                                                                                                                                                                                                                                                                                                                                                                                                                                                                                                                                                                                                                                                                                                                                                                                                                                                                                                                                                                                                                                                                                                                                                                                                                                                                                                                                                                                                                                                                                                                                                                                                                                                                                                                                                                                                                                                                                                                                                                                                                                                                                                                                     | 73                                           | 2.0%                                            | 75       |     |  |
|                                                                                                                                                                                                                                                                                                                                                                                                                                                                                                                                                                                                                                                                                                                                                                                                                                                                                                                                                                                                                                                                                                                                                                                                                                                                                                                                                                                                                                                                                                                                                                                                                                                                                                                                                                                                                                                                                                                                                                                                                                                                                                                                                                                                                                                                                                                                                                                                                                                                         | 6                                            | 0.2%                                            | 6        |     |  |
| Pacific Islander Alone 1 0.0%                                                                                                                                                                                                                                                                                                                                                                                                                                                                                                                                                                                                                                                                                                                                                                                                                                                                                                                                                                                                                                                                                                                                                                                                                                                                                                                                                                                                                                                                                                                                                                                                                                                                                                                                                                                                                                                                                                                                                                                                                                                                                                                                                                                                                                                                                                                                                                                                                                           | 24                                           | 0.7%                                            | 27       |     |  |
|                                                                                                                                                                                                                                                                                                                                                                                                                                                                                                                                                                                                                                                                                                                                                                                                                                                                                                                                                                                                                                                                                                                                                                                                                                                                                                                                                                                                                                                                                                                                                                                                                                                                                                                                                                                                                                                                                                                                                                                                                                                                                                                                                                                                                                                                                                                                                                                                                                                                         |                                              | 0.0%                                            | 1        |     |  |
| Some Other Race Alone 17 0.5%                                                                                                                                                                                                                                                                                                                                                                                                                                                                                                                                                                                                                                                                                                                                                                                                                                                                                                                                                                                                                                                                                                                                                                                                                                                                                                                                                                                                                                                                                                                                                                                                                                                                                                                                                                                                                                                                                                                                                                                                                                                                                                                                                                                                                                                                                                                                                                                                                                           | 1                                            | 0.5%                                            | 22       |     |  |
| Two or More Races 92 2.5%                                                                                                                                                                                                                                                                                                                                                                                                                                                                                                                                                                                                                                                                                                                                                                                                                                                                                                                                                                                                                                                                                                                                                                                                                                                                                                                                                                                                                                                                                                                                                                                                                                                                                                                                                                                                                                                                                                                                                                                                                                                                                                                                                                                                                                                                                                                                                                                                                                               | 1<br>19                                      | 3.2%                                            | 134      |     |  |
|                                                                                                                                                                                                                                                                                                                                                                                                                                                                                                                                                                                                                                                                                                                                                                                                                                                                                                                                                                                                                                                                                                                                                                                                                                                                                                                                                                                                                                                                                                                                                                                                                                                                                                                                                                                                                                                                                                                                                                                                                                                                                                                                                                                                                                                                                                                                                                                                                                                                         |                                              |                                                 |          |     |  |