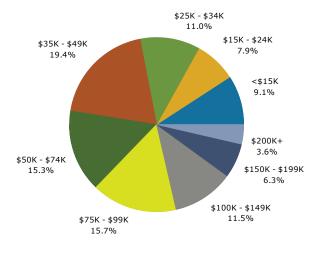

Pine Hollow Golf Club Ring: 2 mile radius Prepared by Esri

Latitude: 42.28128 Longitude: -84.32249

| <\$15,000 \$15,000 - \$24,999 \$25,000 - \$34,999 \$35,000 - \$49,999 \$50,000 - \$74,999 \$75,000 - \$99,999 \$100,000 - \$149,999 \$150,000 - \$199,999 \$200,000 + Median Household Income For Capita Income <b>For Capita Income For Capita Income</b>                                                                                                                                                                                                                                                                                                                                                                                                                                                                                                                                                                                                                                                                                                                                                                                                                                                                                                                                                                                                              |                                              | 3,642<br>1,466<br>1,042<br>2.48<br>1,127<br>339 |          |     |  |
|-------------------------------------------------------------------------------------------------------------------------------------------------------------------------------------------------------------------------------------------------------------------------------------------------------------------------------------------------------------------------------------------------------------------------------------------------------------------------------------------------------------------------------------------------------------------------------------------------------------------------------------------------------------------------------------------------------------------------------------------------------------------------------------------------------------------------------------------------------------------------------------------------------------------------------------------------------------------------------------------------------------------------------------------------------------------------------------------------------------------------------------------------------------------------------------------------------------------------------------------------------------------------------------------------------------------------------------------------------------------------------------------------------------------------------------------------------------------------------------------------------------------------------------------------------------------------------------------------------------------------------------------------------------------------------------------------------------------------------------------------------------------------------------------------------------------------------------------------------------------------------------------------------------------------------------------------------------------------------------------------------------------------------------------------------------------------------------------------------------------------------------------------------------------------------------------------------------------------------------------------------------------------------------------------------------------------------------------------------------------------------------------------------------------------------------------------------------------------|----------------------------------------------|-------------------------------------------------|----------|-----|--|
| Families       1,069         Average Household Size       2.51         Owmer Occupied Housing Units       329         Renter Occupied Housing Units       329         ends: 2019 - 2024 Annual Rate       Area         Population       -0.13%         Households       -0.13%         Owmer HHs       0.30%         Owmer HHs       0.30%         Owmer Hs       3.69%         Sussholds by Income       3.69%         System Status       -0.13%         System Status       -0.13%         Owmer Hus       0.30%         System Status       -0.13%         System Status       -0.13%         Owmer Hus       0.30%         System Status       -0.13%         System Status       -0.14%                                                                                                                                                                                                                                                                                                                                                                                                                                                                                                                                                                                                                                                                                                                                                                                                                                                                                                                                                                                                                                                                                                                                                                                                                                                                                                                                                                                                             |                                              | 1,042<br>2.48<br>1,127                          |          |     |  |
| Families       1,069         Average Household Size       2.51         Owmer Occupied Housing Units       329         Renter Occupied Housing Units       329         ends: 2019 - 2024 Annual Rate       Area         Population       -0.13%         Households       -0.13%         Owmer HHs       0.30%         Owmer HHs       0.30%         Owmer Hs       3.69%         Sussholds by Income       3.69%         System Status       -0.13%         System Status       -0.13%         Owmer Hus       0.30%         System Status       -0.13%         System Status       -0.13%         Owmer Hus       0.30%         System Status       -0.13%         System Status       -0.14%                                                                                                                                                                                                                                                                                                                                                                                                                                                                                                                                                                                                                                                                                                                                                                                                                                                                                                                                                                                                                                                                                                                                                                                                                                                                                                                                                                                                             |                                              | 2.48<br>1,127                                   |          |     |  |
| Average Household Size         2.51           Owner Occupied Housing Units         1,154           Renter Occupied Housing Units         329           mddian Age         40.3           ends: 2019 - 2024 Annual Rate         Area           Population         -0.14%           Households         -0.04%           Families         -0.13%           Owner HHs         0.30%           Median Household Income         3.69%           Suseholds by Income                                                                                                                                                                                                                                                                                                                                                                                                                                                                                                                                                                                                                                                                                                                                                                                                                                                                                                                                                                                                                                                                                                                                                                                                                                                                                                                                                                                                                                                                                                                                                                                                                                                                                                                                                                                                                                                                                                                                                                                                           |                                              | 1,127                                           |          |     |  |
| Owner Occupied Housing Units         1,154           Renter Occupied Housing Units         329           Median Age         40.3           ends: 2019 - 2024 Annual Rate         Area           Population         -0.14%           Households         -0.04%           Familles         -0.13%           Owner HHs         0.30%           Median Household Income         3.69%           suseholds by Income         8.5000           st15,000         \$24,999           \$25,000 - \$34,999         \$50,000 - \$149,999           \$50,000 - \$149,999         \$50,000 - \$149,999           \$100,000 - \$149,999         \$50,000 - \$149,999           \$200,000+         \$7           Per Capita Income         \$7           Per Capita Income         \$7           Pay         \$25         6.8%           10 - 14         251         6.7%           10 - 14         251         6.7%           15 - 19         231         6.2%           25 - 54         59 <td></td> <td></td> <td></td> <td></td>                                                                                                                                                                                                                                                                                                                                                                                                                                                                                                                                                                                                                                                                                                                                                                                                                                                                                                                                                                                                                                                                                                                                                                                                                                                                   |                                              |                                                 |          |     |  |
| Renter Occupied Housing Units         329           Median Age         40.3           ends: 2019 - 2024 Annual Rate         Area           Population         -0.14%           Households         -0.13%           Owner HHs         0.30%           Median Household Income         3.69%           vuseholds by Income         3.69%           vuseholds hy Income         3.69%           vusehold Income         \$15,000           \$15,000         \$24,999           \$25,000         \$34,999           \$25,000         \$149,999           \$100,000         \$149,999           \$100,000         \$149,999           \$200,000+         \$5           Median Household Income         \$7           Per Capita Income         \$7           Per Capita Income         \$7           Per Capita Income         \$25           \$20,000+         \$21           \$20,202         \$24           \$21 </td <td></td> <td></td> <td></td> <td></td>                                                                                                                                                                                                                                                                                                                                                                                                                                                                                                                                                                                                                                                                                                                                                                                                                                                                                                                                                                                                                                                                                                                                                                                                                                                                                 |                                              |                                                 |          |     |  |
| Median Age       40.3         ends: 2019 - 2024 Annual Rate       Area         Population       -0.14%         Households       -0.04%         Families       -0.13%         Owner HHs       0.30%         Median Household Income       3.69%         suseholds by Income       \$         susehold Income       \$         subooo \$ \$149,999       \$         \$100,000 - \$149,999       \$         \$200,000+       \$         Median Household Income       \$         Average Household Income       \$         0 - 4       274       7.3%         5 - 9       255       6.8%         10 - 14                                                                                                                                                                                                                                                                                                                                                                                                                                                                                                                                                                                                                                                                                                                                                                                                                                                                                                                                                                                                                                                                                                                                                                                                                                                                                                                                                                                           |                                              |                                                 |          |     |  |
| Area           Population         -0.14%           Households         -0.04%           Families         -0.13%           Owner HHs         0.30%           Median Household Income         3.69%           Duseholds by Income         Nu           <\$15,000         \$24,999           \$25,000 - \$24,999            \$25,000 - \$24,999            \$25,000 - \$24,999            \$25,000 - \$24,999            \$25,000 - \$24,999            \$25,000 - \$149,999            \$25,000 - \$149,999            \$25,000 - \$199,999            \$100,000 - \$149,999            \$200,000+            Median Household Income         \$5           Average Household Income         \$7           Per Capita Income         \$22           \$0 - 4         \$24         7.3%           \$15 - 19         \$231         6.2%           \$20 - 24         \$22         6.0%           \$25 - 64         \$32         14.3%           \$25 - 54         \$39         16.1%           \$25 - 54         \$32         1.3%                                                                                                                                                                                                                                                                                                                                                                                                                                                                                                                                                                                                                                                                                                                                                                                                                                                                                                                                                                                                                                                                                                                                                                                                                                                                                                                                                                                                                                             |                                              | 41.7                                            |          |     |  |
| Population       -0.14%         Households       -0.04%         Families       -0.13%         Owner HHs       0.30%         Median Household Income       3.69%         vuseholds by Income       415,000         \$15,000 - \$24,999       55,000 - \$49,999         \$50,000 - \$74,999       55         \$75,000 - \$199,999       55         \$100,000 - \$149,999       55         \$200,000+       \$5         Average Household Income       \$5         Average Household Income       \$5         Average Household Income       \$5         0 - 4       \$274       7.3%         5 - 9       \$255       6.8%         10 - 14       \$251       6.7%         15 - 19       \$21       6.2%         20 - 24       \$22       6.0%         25 - 64       \$32       14.3%         45 - 54       \$99       16.1%         45 - 54       \$99       16.1%                                                                                                                                                                                                                                                                                                                                                                                                                                                                                                                                                                                                                                                                                                                                                                                                                                                                                                                                                                                                                                                                                                                                                                                                                                                                                                                                                                                                 |                                              | State                                           |          | Na  |  |
| Households -0.04%<br>Families -0.13%<br>Owner HHs 0.30%<br>Median Household Income 3.69%<br>Suseholds by Income Nu<br><\$15,000 \$24,999<br>\$25,000 - \$24,999<br>\$25,000 - \$49,999<br>\$50,000 - \$49,999<br>\$50,000 - \$49,999<br>\$100,000 - \$149,999<br>\$100,000 - \$149,999<br>\$200,000+<br>Median Household Income \$5<br>Average Household Income \$5<br>Average Household Income \$5<br>Per Capita Income \$5<br>F - 9 255 6.8%<br>10 - 14 274 7.3%<br>5 - 9 255 6.8%<br>10 - 14 251 6.7%<br>15 - 19 231 6.2%<br>20 - 24 222 6.0%<br>25 - 34 417 11.2%<br>35 - 44 421 11.3%<br>45 - 54 599 16.1%<br>55 - 64 532 14.3%<br>45 - 74 303 8.1%<br>75 - 84 84.2%<br>85 + 67 1.8%<br>Each Alone 70 1.9%<br>American Indian Alone 6 0.2%<br>Asian Alone 20 0.5%                                                                                                                                                                                                                                                                                                                                                                                                                                                                                                                                                                                                                                                                                                                                                                                                                                                                                                                                                                                                                                                                                                                                                                                                                    |                                              | 0.27%                                           |          |     |  |
| Families       -0.13%         Owner HHs       0.30%         Median Household Income       3.69%         suseholds by Income       3.69%         suseholds by Income       Nu         <\$15,000 - \$24,999                                                                                                                                                                                                                                                                                                                                                                                                                                                                                                                                                                                                                                                                                                                                                                                                                                                                                                                                                                                                                                                                                                                                                                                                                                                                                                                                                                                                                                                                                                                                                                                                                                                                                                                                                                                                                                                                                                                                                                                                                                                                                                                                                                                                                                                               |                                              | 0.32%                                           |          |     |  |
| Owner HHs         0.30%           Median Household Income         3.69%           vsseholds by Income         Nu           <\$15,000                                                                                                                                                                                                                                                                                                                                                                                                                                                                                                                                                                                                                                                                                                                                                                                                                                                                                                                                                                                                                                                                                                                                                                                                                                                                                                                                                                                                                                                                                                                                                                                                                                                                                                                                                                                                                                                                                                                                                                                                                                                                                                                                                                                                                                                                                                                                    |                                              | 0.21%                                           |          |     |  |
| Median Household Income       3.69%         suseholds by Income       Nu         <\$15,000                                                                                                                                                                                                                                                                                                                                                                                                                                                                                                                                                                                                                                                                                                                                                                                                                                                                                                                                                                                                                                                                                                                                                                                                                                                                                                                                                                                                                                                                                                                                                                                                                                                                                                                                                                                                                                                                                                                                                                                                                                                                                                                                                                                                                                                                                                                                                                              |                                              | 0.51%                                           |          |     |  |
| Duseholds by Income         Nu           <\$15,000                                                                                                                                                                                                                                                                                                                                                                                                                                                                                                                                                                                                                                                                                                                                                                                                                                                                                                                                                                                                                                                                                                                                                                                                                                                                                                                                                                                                                                                                                                                                                                                                                                                                                                                                                                                                                                                                                                                                                                                                                                                                                                                                                                                                                                                                                                                                                                                                                      | <td></td> <td>2.57%</td> <td></td> <td></td> |                                                 | 2.57%    |     |  |
| <\$15,000<br>\$15,000 - \$24,999<br>\$25,000 - \$34,999<br>\$50,000 - \$49,999<br>\$50,000 - \$49,999<br>\$75,000 - \$199,999<br>\$100,000 - \$199,999<br>\$200,000+<br>Median Household Income<br>\$2<br>Average Household Income<br>\$2<br>Per Capita Income<br>\$2<br>Population by Age<br>0 - 4<br>0 - 4<br>2 - 74<br>7 .3%<br>5 - 9<br>2 55<br>6 .8%<br>10 - 14<br>2 51<br>6 .7%<br>15 - 19<br>2 31<br>6 .2%<br>20 - 24<br>2 22<br>6 .0%<br>25 - 34<br>11 .1.3%<br>45 - 54<br>5 - 64<br>5 - 24<br>2 22<br>6 .0%<br>25 - 34<br>4 17<br>1 1.2%<br>35 - 44<br>4 21<br>1 1.3%<br>45 - 54<br>5 - 64<br>5 - 64<br>5 - 74<br>3 03<br>8 .1%<br>75 - 84<br>15 8<br>4 .2%<br>85+<br>67<br>1.8%<br>Census 2010<br>Tecensus | 2010                                         |                                                 | 2024     |     |  |
| <\$15,000<br>\$15,000 - \$24,999<br>\$25,000 - \$34,999<br>\$50,000 - \$49,999<br>\$50,000 - \$49,999<br>\$75,000 - \$199,999<br>\$100,000 - \$199,999<br>\$200,000+<br>Median Household Income<br>\$2<br>Average Household Income<br>\$2<br>Per Capita Income<br>\$2<br>Population by Age<br>0 - 4<br>0 - 4<br>2 - 74<br>7 .3%<br>5 - 9<br>2 55<br>6 .8%<br>10 - 14<br>2 51<br>6 .7%<br>15 - 19<br>2 31<br>6 .2%<br>20 - 24<br>2 22<br>6 .0%<br>25 - 34<br>11 .1.3%<br>45 - 54<br>5 - 64<br>5 - 24<br>2 22<br>6 .0%<br>25 - 34<br>4 17<br>1 1.2%<br>35 - 44<br>4 21<br>1 1.3%<br>45 - 54<br>5 - 64<br>5 - 64<br>5 - 74<br>3 03<br>8 .1%<br>75 - 84<br>15 8<br>4 .2%<br>85+<br>67<br>1.8%<br>Census 2010<br>Tecensus | 2019                                         |                                                 |          |     |  |
| \$15,000 - \$24,999<br>\$25,000 - \$34,999<br>\$35,000 - \$49,999<br>\$50,000 - \$74,999<br>\$100,000 - \$149,999<br>\$100,000 - \$199,999<br>\$150,000 - \$199,999<br>\$200,000+<br>Median Household Income \$5<br>Average Household Income \$5<br>Average Household Income \$7<br>Per Capita Income \$210<br><b>Census 2010</b><br><b>Doublation by Age</b> Number Percent Nu<br>0 - 4 274 7.3%<br>5 - 9 255 6.8%<br>10 - 14 251 6.7%<br>15 - 19 231 6.2%<br>20 - 24 222 6.0%<br>25 - 34 417 11.2%<br>35 - 44 412 11.3%<br>4417 11.2%<br>35 - 44 412 11.3%<br>45 - 54 599 16.1%<br>55 - 64 532 14.3%<br>65 - 74 303 8.1%<br>75 - 84 81.2%<br>85+ 67 1.8%<br><b>Census 2010</b><br><b>Census 2010</b><br><b>Census 2010</b><br><b>Census 2010</b><br><b>Census 2010</b><br><b>Census 2010</b><br><b>Census 2010</b><br><b>Mumber Percent</b> Nu<br>White Alone 3,524 94.5%<br>Black Alone 70 1.9%<br>American Indian Alone 6 0.2%<br>Asian Alone 20 0.5%                                                                                                                                                                                                                                                                                                                                                                                                                                                                                                                                                                                                                                                                                                                                                                                                                                                                                                                                                                                                                                                                                                                                                                                                                                                                                                                                                                                                                                                                                                               | umber                                        | Percent                                         | Number   |     |  |
| \$25,000 - \$34,999<br>\$35,000 - \$49,999<br>\$50,000 - \$74,999<br>\$100,000 - \$149,999<br>\$150,000 - \$199,999<br>\$200,000+<br>Median Household Income \$5<br>Average Household Income \$5<br>Average Household Income \$5<br>Average Household Income \$20<br><b>Census 2010</b><br><b>pulation by Age</b> Number Percent<br>0 - 4 274 7.3%<br>5 - 9 255 6.8%<br>10 - 14 251 6.7%<br>15 - 19 231 6.2%<br>20 - 24 222 6.0%<br>25 - 34 417 11.2%<br>35 - 44 417 11.2%<br>35 - 44 417 11.3%<br>45 - 54 599 16.1%<br>55 - 64 532 14.3%<br>65 - 74 303 8.1%<br>75 - 84 8158 4.2%<br>85+ 67 1.8%<br><b>Census 2010</b><br><b>Census 2010</b><br><b>Census 2010</b><br><b>Census 2010</b><br><b>Census 2010</b><br><b>Census 2010</b><br><b>Census 2010</b><br><b>Mumber Percent</b> Nu<br>White Alone 3,524 94.5%<br>Black Alone 70 1.9%<br>American Indian Alone 6 0.2%<br>Asian Alone 20 0.5%                                                                                                                                                                                                                                                                                                                                                                                                                                                                                                                                                                                                                                                                                                                                                                                                                                                                                                                                                                                                                                                                                                                                                                                                                                                                                                                                                                                                                                                                                                                                                                        | 134                                          | 9.1%                                            | 89       |     |  |
| \$35,000 - \$49,999<br>\$50,000 - \$74,999<br>\$100,000 - \$149,999<br>\$150,000 - \$199,999<br>\$200,000+<br>Median Household Income<br>For Capita Income                                                                                                                                                                                                                                                                                                                                                                                                                                                                                                                                                                                                                                                                                                                                                                                                                                                                                                                                                                                                                                                                                                                                                                                                                                                                                                                                                                                                                                                                                                                                                                                                                                                                                                                                                                                                                                                                                                                                                                                                                                                                                                                                                                                                                                                                                                              | 116                                          | 7.9%                                            | 85       |     |  |
| \$50,000 - \$74,999         \$75,000 - \$199,999         \$100,000 - \$149,999         \$200,000 +         Median Household Income         Average Household Income         Average Household Income         Per Capita Income <b>Census 2010 Dopulation by Age</b> Number         0 - 4         274         7.3%         5 - 9         255         6.8%         10 - 14         251         6.7%         15 - 19         231         6.2%         20 - 24         222         6.0%         25 - 34         417         35 - 44         421         11.3%         45 - 54         599         16.1%         55 - 64         532         417         11.8%         45 - 54         599         16.1%         55 - 64         518         85+         67         18% <b>Census 2010</b> Sce and Et                                                                                                                                                                                                                                                                                                                                                                                                                                                                                                                                                                                                                                                                                                                                                                                                                                                                                                                                                                                                                                                                                                                                                                                                                                                                                                                                                                                                                                                                                                                                                                                                                                                                        | 162                                          | 11.1%                                           | 143      |     |  |
| \$75,000 - \$99,999         \$100,000 - \$149,999         \$200,000 +         Median Household Income       \$5         Average Household Income       \$7         Per Capita Income       \$2         Dopulation by Age       Number       Percent         0 - 4       274       7.3%         5 - 9       255       6.8%         10 - 14       251       6.7%         15 - 19       231       6.2%         20 - 24       222       6.0%         25 - 34       417       11.2%         35 - 44       421       11.3%         45 - 54       599       16.1%         55 - 64       532       14.3%         45 - 54       599       16.1%         55 - 64       532       14.3%         45 - 54       599       16.1%         55 - 64       532       14.3%         65 - 74       303       8.1%         75 - 84       158       4.2%         85+       67       1.8%         Census 2010       20       20         Ace and Ethnicity       Number       Percent       Nu         Mite Alone       3,524       94.5%                                                                                                                                                                                                                                                                                                                                                                                                                                                                                                                                                                                                                                                                                                                                                                                                                                                                                                                                                                                                                                                                                                                                                                                                                                                                                                                                                                                                                                                       | 284                                          | 19.4%                                           | 297      |     |  |
| \$100,000 - \$149,999         \$150,000 - \$199,999         \$200,000 +         Median Household Income       \$5         Average Household Income       \$7         Per Capita Income       \$2         Doulation by Age       Number       Percent         Number       Percent       Nu         0 - 4       274       7.3%         5 - 9       255       6.8%       10         10 - 14       251       6.7%       15         15 - 19       231       6.2%       20         20 - 24       222       6.0%       25         25 - 34       417       11.2%       35         35 - 44       421       11.3%       45         45 - 54       599       16.1%       55         55 - 64       532       14.3%       65         65 - 74       303       8.1%       65         75 - 84       158       4.2%       85+       67       1.8%         Black Alone       70       1.9%       4       1.9%       4         American Indian Alone       6       0.2%       4       4.2%       4.2%       4.2%       4.2%       4.2%       4.2%       4.                                                                                                                                                                                                                                                                                                                                                                                                                                                                                                                                                                                                                                                                                                                                                                                                                                                                                                                                                                                                                                                                                                                                                                                                                                                                                                                                                                                                                                 | 225                                          | 15.3%                                           | 189      |     |  |
| \$150,000 - \$199,999         \$200,000 +         Median Household Income       \$5         Average Household Income       \$7         Per Capita Income       \$2 <b>Doulation by Age</b> Number       Percent <b>Double</b> 274       7.3%       7.3% <b>5</b> - 9       255       6.8%       0       0         10 - 14       251       6.7%       0       0       0         20 - 24       222       6.0%       0       0       0       0       0       0       0       0       0       0       0       0       0       0       0       0       0       0       0       0       0       0       0       0       0       0       0       0       0       0       0       0       0       0       0       0       0       0       0       0       0       <                                                                                                                                                                                                                                                                                                                                                                                                                                                                                                                                                                                                                                                                                                                                                                                                                                                                                                                                                                                                                                                                                                                                                                                                                                                                                                                                                                                                                                                                            | 231                                          | 15.8%                                           | 214      |     |  |
| \$200,000+       Median Household Income       \$5         Average Household Income       \$7         Per Capita Income       \$2         Dopulation by Age       Number       Percent         0 - 4       274       7.3%         5 - 9       255       6.8%         10 - 14       251       6.7%         15 - 19       231       6.2%         20 - 24       222       6.0%         25 - 34       417       11.2%         35 - 44       421       11.3%         45 - 54       599       16.1%         55 - 64       532       14.3%         65 - 74       303       8.1%         75 - 84       158       4.2%         85+       67       1.8%         Census 2010         Census 2010         Mumber         Percent       Nu         %55 - 64       532       14.3%         65 - 74       303       8.1%         75 - 84       158       4.2%         85+       67       1.8%         Mumber       Percent       Nu         White Alone       3,524       94.5%                                                                                                                                                                                                                                                                                                                                                                                                                                                                                                                                                                                                                                                                                                                                                                                                                                                                                                                                                                                                                                                                                                                                                                                                                                                                                                                                                                                                                                                                                                        | 169                                          | 11.5%                                           | 229      |     |  |
| Median Household Income       \$5         Average Household Income       \$7         Per Capita Income       \$2 <b>Census 2010</b> \$2 <b>pulation by Age</b> Number       Percent       Nu         0 - 4       274       7.3%       7.3%         5 - 9       255       6.8%       10         10 - 14       251       6.7%       15         15 - 19       231       6.2%       12         20 - 24       222       6.0%       12         25 - 34       417       11.2%       14         45 - 54       599       16.1%       15         55 - 64       532       14.3%       15         65 - 74       303       8.1%       15         75 - 84       158       4.2%       158         85+       67       1.8%       15         Census 2010         Mumber       Percent         White Alone       3,524       94.5%       15         Black Alone       70       1.9%       1.9%       1.9%         American Indian Alone       6       0.2%       1.5%       1.5%                                                                                                                                                                                                                                                                                                                                                                                                                                                                                                                                                                                                                                                                                                                                                                                                                                                                                                                                                                                                                                                                                                                                                                                                                                                                                                                                                                                                                                                                                                          | 93                                           | 6.3%                                            | 139      |     |  |
| Average Household Income       \$7         Per Capita Income       221         opulation by Age       Number       Percent       Nu         0 - 4       274       7.3%       10         5 - 9       255       6.8%       10         10 - 14       251       6.7%       10         15 - 19       231       6.2%       10         20 - 24       222       6.0%       10         25 - 34       417       11.2%       11         35 - 44       421       11.3%       11         45 - 54       599       16.1%       16         55 - 64       532       14.3%       16         65 - 74       303       8.1%       15         85+       67       1.8%       18         Census 2010         American Indian Alone       3,524       94.5%         Black Alone       70       1.9%       1.9%         American Indian Alone       6       0.2%       1.3%                                                                                                                                                                                                                                                                                                                                                                                                                                                                                                                                                                                                                                                                                                                                                                                                                                                                                                                                                                                                                                                                                                                                                                                                                                                                                                                                                                                                                                                                                                                                                                                                                       | 53                                           | 3.6%                                            | 78       |     |  |
| Average Household Income       \$7         Per Capita Income       221         opulation by Age       Number       Percent       Nu         0 - 4       274       7.3%       10         5 - 9       255       6.8%       10         10 - 14       251       6.7%       10         15 - 19       231       6.2%       10         20 - 24       222       6.0%       10         25 - 34       417       11.2%       11         35 - 44       421       11.3%       11         45 - 54       599       16.1%       16         55 - 64       532       14.3%       16         65 - 74       303       8.1%       15         85+       67       1.8%       18         Census 2010         American Indian Alone       3,524       94.5%         Black Alone       70       1.9%       1.9%         American Indian Alone       6       0.2%       1.3%                                                                                                                                                                                                                                                                                                                                                                                                                                                                                                                                                                                                                                                                                                                                                                                                                                                                                                                                                                                                                                                                                                                                                                                                                                                                                                                                                                                                                                                                                                                                                                                                                       |                                              |                                                 |          |     |  |
| Per Capita Income       Census 2010         Doulation by Age       Number       Percent       Number         0 - 4       274       7.3%       Number         5 - 9       255       6.8%       Image: Second Secon                                                                                                                                                                                                                                                                                                                                                                                                                                                                                                                                                 | 3,017                                        |                                                 | \$63,553 |     |  |
| Per Capita Income       Census 2010         Doulation by Age       Number       Percent       Number         0 - 4       274       7.3%       Number         5 - 9       255       6.8%       Image: Second Secon                                                                                                                                                                                                                                                                                                                                                                                                                                                                                                                                                 | 3,796                                        |                                                 | \$89,596 |     |  |
| Census 2010           Pulation by Age         Number         Percent         Number           0 - 4         274         7.3%         Number           5 - 9         255         6.8%         Image: Second Se                                                                                                                                                                                                                                                                                                                                                                                                                                                                                                                                | 9,760                                        |                                                 | \$36,316 |     |  |
| 0 - 4       274       7.3%         5 - 9       255       6.8%         10 - 14       251       6.7%         15 - 19       231       6.2%         20 - 24       222       6.0%         25 - 34       417       11.2%         35 - 44       421       11.3%         45 - 54       599       16.1%         55 - 64       532       14.3%         65 - 74       303       8.1%         75 - 84       158       4.2%         85+       67       1.8%         Verses         Verses         White Alone       3,524       94.5%         81ack Alone       70       1.9%       4.2%         American Indian Alone       6       0.2%       4.2%                                                                                                                                                                                                                                                                                                                                                                                                                                                                                                                                                                                                                                                                                                                                                                                                                                                                                                                                                                                                                                                                                                                                                                                                                                                                                                                                                                                                                                                                                                                                                                                                                                                                                                                                                                                                                                 | 2019                                         | 9                                               | 20       | 024 |  |
| 0 - 4       274       7.3%         5 - 9       255       6.8%         10 - 14       251       6.7%         15 - 19       231       6.2%         20 - 24       222       6.0%         25 - 34       417       11.2%         35 - 44       421       11.3%         45 - 54       599       16.1%         55 - 64       532       14.3%         65 - 74       303       8.1%         75 - 84       158       4.2%         85+       67       1.8%         Verses         Verses         White Alone       3,524       94.5%         81ack Alone       70       1.9%       4.2%         American Indian Alone       6       0.2%       4.2%                                                                                                                                                                                                                                                                                                                                                                                                                                                                                                                                                                                                                                                                                                                                                                                                                                                                                                                                                                                                                                                                                                                                                                                                                                                                                                                                                                                                                                                                                                                                                                                                                                                                                                                                                                                                                                 | umber                                        | Percent                                         | Number   |     |  |
| 10 - 14       251       6.7%         15 - 19       231       6.2%         20 - 24       222       6.0%         25 - 34       417       11.2%         35 - 44       421       11.3%         45 - 54       599       16.1%         55 - 64       532       14.3%         65 - 74       303       8.1%         75 - 84       158       4.2%         85+       67       1.8%         Census 2010         Wumber       Percent         White Alone       3,524       94.5%         Black Alone       70       1.9%         American Indian Alone       6       0.2%         Asian Alone       20       0.5%                                                                                                                                                                                                                                                                                                                                                                                                                                                                                                                                                                                                                                                                                                                                                                                                                                                                                                                                                                                                                                                                                                                                                                                                                                                                                                                                                                                                                                                                                                                                                                                                                                                                                                                                                                                                                                                                  | 241                                          | 6.6%                                            | 236      |     |  |
| 15 - 19       231       6.2%         20 - 24       222       6.0%         25 - 34       417       11.2%         35 - 44       421       11.3%         45 - 54       599       16.1%         55 - 64       532       14.3%         65 - 74       303       8.1%         75 - 84       158       4.2%         85+       67       1.8%         Census 2010         Wumber       Percent         White Alone       3,524       94.5%         Black Alone       70       1.9%         American Indian Alone       6       0.2%         Asian Alone       20       0.5%                                                                                                                                                                                                                                                                                                                                                                                                                                                                                                                                                                                                                                                                                                                                                                                                                                                                                                                                                                                                                                                                                                                                                                                                                                                                                                                                                                                                                                                                                                                                                                                                                                                                                                                                                                                                                                                                                                       | 247                                          | 6.8%                                            | 246      |     |  |
| 15 - 19       231       6.2%         20 - 24       222       6.0%         25 - 34       417       11.2%         35 - 44       421       11.3%         45 - 54       599       16.1%         55 - 64       532       14.3%         65 - 74       303       8.1%         75 - 84       158       4.2%         85+       67       1.8%         Census 2010         Wumber       Percent         White Alone       3,524       94.5%         Black Alone       70       1.9%         American Indian Alone       6       0.2%         Asian Alone       20       0.5%                                                                                                                                                                                                                                                                                                                                                                                                                                                                                                                                                                                                                                                                                                                                                                                                                                                                                                                                                                                                                                                                                                                                                                                                                                                                                                                                                                                                                                                                                                                                                                                                                                                                                                                                                                                                                                                                                                       | 237                                          | 6.5%                                            | 260      |     |  |
| 20 - 24       222       6.0%         25 - 34       417       11.2%         35 - 44       421       11.3%         45 - 54       599       16.1%         55 - 64       532       14.3%         65 - 74       303       8.1%         75 - 84       158       4.2%         85+       67       1.8%         Census 2010         Wumber       Percent         White Alone       3,524       94.5%         Black Alone       70       1.9%         American Indian Alone       6       0.2%         Asian Alone       20       0.5%                                                                                                                                                                                                                                                                                                                                                                                                                                                                                                                                                                                                                                                                                                                                                                                                                                                                                                                                                                                                                                                                                                                                                                                                                                                                                                                                                                                                                                                                                                                                                                                                                                                                                                                                                                                                                                                                                                                                            | 190                                          | 5.2%                                            | 222      |     |  |
| 25 - 34       417       11.2%         35 - 44       421       11.3%         45 - 54       599       16.1%         55 - 64       532       14.3%         65 - 74       303       8.1%         75 - 84       158       4.2%         85+       67       1.8%         Census 2010         Wumber       Percent         White Alone       3,524       94.5%         Black Alone       70       1.9%         American Indian Alone       6       0.2%         Asian Alone       20       0.5%                                                                                                                                                                                                                                                                                                                                                                                                                                                                                                                                                                                                                                                                                                                                                                                                                                                                                                                                                                                                                                                                                                                                                                                                                                                                                                                                                                                                                                                                                                                                                                                                                                                                                                                                                                                                                                                                                                                                                                                 | 172                                          | 4.7%                                            | 147      |     |  |
| 35 - 44       421       11.3%         45 - 54       599       16.1%         55 - 64       532       14.3%         65 - 74       303       8.1%         75 - 84       158       4.2%         85+       67       1.8%         Census 2010         Ace and Ethnicity       Number       Percent       Nu         White Alone       3,524       94.5%       94.5%       1.9%         Black Alone       70       1.9%       1.9%       1.9%         American Indian Alone       6       0.2%       0.5%       1.5%                                                                                                                                                                                                                                                                                                                                                                                                                                                                                                                                                                                                                                                                                                                                                                                                                                                                                                                                                                                                                                                                                                                                                                                                                                                                                                                                                                                                                                                                                                                                                                                                                                                                                                                                                                                                                                                                                                                                                           | 462                                          | 12.7%                                           | 393      |     |  |
| 45 - 54       599       16.1%         55 - 64       532       14.3%         65 - 74       303       8.1%         75 - 84       158       4.2%         85+       67       1.8%         Census 2010         Ace and Ethnicity       Number       Percent       Nu         White Alone       3,524       94.5%       94.5%       1.9%         Black Alone       70       1.9%       1.9%       1.9%       1.9%       1.9%       1.9%       1.9%       1.9%       1.9%       1.9%       1.9%       1.9%       1.9%       1.9%       1.9%       1.9%       1.9%       1.9%       1.9%       1.9%       1.9%       1.9%       1.9%       1.9%       1.9%       1.9%       1.9%       1.9%       1.9%       1.9%       1.9%       1.9%       1.9%       1.9%       1.9%       1.9%       1.9%       1.9%       1.9%       1.9%       1.9%       1.9%       1.9%       1.9%       1.9%       1.9%       1.9%       1.9%       1.9%       1.9%       1.9%       1.9%       1.9%       1.9%       1.9%       1.9%       1.9%       1.9%       1.9%       1.9%       1.9%       1.9%       1.9%                                                                                                                                                                                                                                                                                                                                                                                                                                                                                                                                                                                                                                                                                                                                                                                                                                                                                                                                                                                                                                                                                                                                                                                                                                                                                                                                                                                    | 391                                          | 10.7%                                           | 427      |     |  |
| 55 - 64       532       14.3%         65 - 74       303       8.1%         75 - 84       158       4.2%         85+       67       1.8%         Census 2010         Ace and Ethnicity       Number         White Alone       3,524       94.5%         Black Alone       70       1.9%         American Indian Alone       6       0.2%         Asian Alone       20       0.5%                                                                                                                                                                                                                                                                                                                                                                                                                                                                                                                                                                                                                                                                                                                                                                                                                                                                                                                                                                                                                                                                                                                                                                                                                                                                                                                                                                                                                                                                                                                                                                                                                                                                                                                                                                                                                                                                                                                                                                                                                                                                                         | 430                                          | 11.8%                                           | 383      |     |  |
| 65 - 74       303       8.1%         75 - 84       158       4.2%         85+       67       1.8%         Census 2010         Acce and Ethnicity       Number         White Alone       3,524       94.5%         Black Alone       70       1.9%         American Indian Alone       6       0.2%         Asian Alone       20       0.5%                                                                                                                                                                                                                                                                                                                                                                                                                                                                                                                                                                                                                                                                                                                                                                                                                                                                                                                                                                                                                                                                                                                                                                                                                                                                                                                                                                                                                                                                                                                                                                                                                                                                                                                                                                                                                                                                                                                                                                                                                                                                                                                              | 588                                          | 16.1%                                           | 506      |     |  |
| 75 - 84     158     4.2%       85+     67     1.8%       Census 2010       ace and Ethnicity     Number       White Alone     3,524     94.5%       Black Alone     70     1.9%       American Indian Alone     6     0.2%       Asian Alone     20     0.5%                                                                                                                                                                                                                                                                                                                                                                                                                                                                                                                                                                                                                                                                                                                                                                                                                                                                                                                                                                                                                                                                                                                                                                                                                                                                                                                                                                                                                                                                                                                                                                                                                                                                                                                                                                                                                                                                                                                                                                                                                                                                                                                                                                                                            | 430                                          | 11.8%                                           | 485      |     |  |
| 85+671.8%Census 2010ace and EthnicityNumberPercentNuWhite Alone3,52494.5%1Black Alone701.9%1American Indian Alone60.2%1Asian Alone200.5%1                                                                                                                                                                                                                                                                                                                                                                                                                                                                                                                                                                                                                                                                                                                                                                                                                                                                                                                                                                                                                                                                                                                                                                                                                                                                                                                                                                                                                                                                                                                                                                                                                                                                                                                                                                                                                                                                                                                                                                                                                                                                                                                                                                                                                                                                                                                               |                                              |                                                 |          |     |  |
| Census 2010Ace and EthnicityNumberPercentNuWhite Alone3,52494.5%1Black Alone701.9%1American Indian Alone60.2%1Asian Alone200.5%1                                                                                                                                                                                                                                                                                                                                                                                                                                                                                                                                                                                                                                                                                                                                                                                                                                                                                                                                                                                                                                                                                                                                                                                                                                                                                                                                                                                                                                                                                                                                                                                                                                                                                                                                                                                                                                                                                                                                                                                                                                                                                                                                                                                                                                                                                                                                        | 185                                          | 5.1%                                            | 244      |     |  |
| Ace and EthnicityNumberPercentNuWhite Alone3,52494.5%1Black Alone701.9%1American Indian Alone60.2%1Asian Alone200.5%1                                                                                                                                                                                                                                                                                                                                                                                                                                                                                                                                                                                                                                                                                                                                                                                                                                                                                                                                                                                                                                                                                                                                                                                                                                                                                                                                                                                                                                                                                                                                                                                                                                                                                                                                                                                                                                                                                                                                                                                                                                                                                                                                                                                                                                                                                                                                                   | 69                                           | 1.9%                                            | 66       |     |  |
| White Alone3,52494.5%Black Alone701.9%American Indian Alone60.2%Asian Alone200.5%                                                                                                                                                                                                                                                                                                                                                                                                                                                                                                                                                                                                                                                                                                                                                                                                                                                                                                                                                                                                                                                                                                                                                                                                                                                                                                                                                                                                                                                                                                                                                                                                                                                                                                                                                                                                                                                                                                                                                                                                                                                                                                                                                                                                                                                                                                                                                                                       | 2019                                         |                                                 | 2024     |     |  |
| Black Alone701.9%American Indian Alone60.2%Asian Alone200.5%                                                                                                                                                                                                                                                                                                                                                                                                                                                                                                                                                                                                                                                                                                                                                                                                                                                                                                                                                                                                                                                                                                                                                                                                                                                                                                                                                                                                                                                                                                                                                                                                                                                                                                                                                                                                                                                                                                                                                                                                                                                                                                                                                                                                                                                                                                                                                                                                            | umber                                        | Percent                                         | Number   |     |  |
| American Indian Alone60.2%Asian Alone200.5%                                                                                                                                                                                                                                                                                                                                                                                                                                                                                                                                                                                                                                                                                                                                                                                                                                                                                                                                                                                                                                                                                                                                                                                                                                                                                                                                                                                                                                                                                                                                                                                                                                                                                                                                                                                                                                                                                                                                                                                                                                                                                                                                                                                                                                                                                                                                                                                                                             | 3,403                                        | 93.4%                                           | 3,351    |     |  |
| Asian Alone 20 0.5%                                                                                                                                                                                                                                                                                                                                                                                                                                                                                                                                                                                                                                                                                                                                                                                                                                                                                                                                                                                                                                                                                                                                                                                                                                                                                                                                                                                                                                                                                                                                                                                                                                                                                                                                                                                                                                                                                                                                                                                                                                                                                                                                                                                                                                                                                                                                                                                                                                                     | 73                                           | 2.0%                                            | 75       |     |  |
|                                                                                                                                                                                                                                                                                                                                                                                                                                                                                                                                                                                                                                                                                                                                                                                                                                                                                                                                                                                                                                                                                                                                                                                                                                                                                                                                                                                                                                                                                                                                                                                                                                                                                                                                                                                                                                                                                                                                                                                                                                                                                                                                                                                                                                                                                                                                                                                                                                                                         | 6                                            | 0.2%                                            | 6        |     |  |
| Pacific Islander Alone 1 0.0%                                                                                                                                                                                                                                                                                                                                                                                                                                                                                                                                                                                                                                                                                                                                                                                                                                                                                                                                                                                                                                                                                                                                                                                                                                                                                                                                                                                                                                                                                                                                                                                                                                                                                                                                                                                                                                                                                                                                                                                                                                                                                                                                                                                                                                                                                                                                                                                                                                           | 24                                           | 0.7%                                            | 27       |     |  |
|                                                                                                                                                                                                                                                                                                                                                                                                                                                                                                                                                                                                                                                                                                                                                                                                                                                                                                                                                                                                                                                                                                                                                                                                                                                                                                                                                                                                                                                                                                                                                                                                                                                                                                                                                                                                                                                                                                                                                                                                                                                                                                                                                                                                                                                                                                                                                                                                                                                                         |                                              | 0.0%                                            | 1        |     |  |
| Some Other Race Alone 17 0.5%                                                                                                                                                                                                                                                                                                                                                                                                                                                                                                                                                                                                                                                                                                                                                                                                                                                                                                                                                                                                                                                                                                                                                                                                                                                                                                                                                                                                                                                                                                                                                                                                                                                                                                                                                                                                                                                                                                                                                                                                                                                                                                                                                                                                                                                                                                                                                                                                                                           | 1                                            | 0.5%                                            | 22       |     |  |
| Two or More Races 92 2.5%                                                                                                                                                                                                                                                                                                                                                                                                                                                                                                                                                                                                                                                                                                                                                                                                                                                                                                                                                                                                                                                                                                                                                                                                                                                                                                                                                                                                                                                                                                                                                                                                                                                                                                                                                                                                                                                                                                                                                                                                                                                                                                                                                                                                                                                                                                                                                                                                                                               | 1<br>19                                      | 3.2%                                            | 134      |     |  |
|                                                                                                                                                                                                                                                                                                                                                                                                                                                                                                                                                                                                                                                                                                                                                                                                                                                                                                                                                                                                                                                                                                                                                                                                                                                                                                                                                                                                                                                                                                                                                                                                                                                                                                                                                                                                                                                                                                                                                                                                                                                                                                                                                                                                                                                                                                                                                                                                                                                                         |                                              |                                                 |          |     |  |