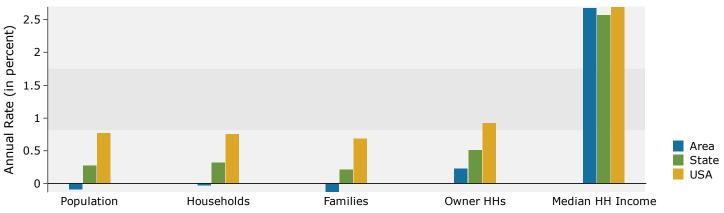

Pine Hollow Golf Club Ring: 2 mile radius Prepared by Esri

Latitude: 42.28128 Longitude: -84.32249

| <\$15,000 \$15,000 - \$24,999 \$25,000 - \$34,999 \$35,000 - \$49,999 \$50,000 - \$74,999 \$75,000 - \$99,999 \$100,000 - \$149,999 \$150,000 - \$199,999 \$200,000 + Median Household Income For Capita Income <b>For Capita Income For Capita Income</b>                                                                                                                                                                                                                                                                                                                                                                                                                                                                                                                                                                                                                                                                                                                                                                                                                                                                                                                                                                                                              |                                              | 3,642<br>1,466<br>1,042<br>2.48<br>1,127<br>339 |          |     |  |
|-------------------------------------------------------------------------------------------------------------------------------------------------------------------------------------------------------------------------------------------------------------------------------------------------------------------------------------------------------------------------------------------------------------------------------------------------------------------------------------------------------------------------------------------------------------------------------------------------------------------------------------------------------------------------------------------------------------------------------------------------------------------------------------------------------------------------------------------------------------------------------------------------------------------------------------------------------------------------------------------------------------------------------------------------------------------------------------------------------------------------------------------------------------------------------------------------------------------------------------------------------------------------------------------------------------------------------------------------------------------------------------------------------------------------------------------------------------------------------------------------------------------------------------------------------------------------------------------------------------------------------------------------------------------------------------------------------------------------------------------------------------------------------------------------------------------------------------------------------------------------------------------------------------------------------------------------------------------------------------------------------------------------------------------------------------------------------------------------------------------------------------------------------------------------------------------------------------------------------------------------------------------------------------------------------------------------------------------------------------------------------------------------------------------------------------------------------------------------|----------------------------------------------|-------------------------------------------------|----------|-----|--|
| Families       1,069         Average Household Size       2.51         Owmer Occupied Housing Units       329         Renter Occupied Housing Units       329         ends: 2019 - 2024 Annual Rate       Area         Population       -0.13%         Households       -0.13%         Owmer HHs       0.30%         Owmer HHs       0.30%         Owmer Hs       3.69%         Sussholds by Income       3.69%         System Status       -0.13%         System Status       -0.13%         Owmer Hus       0.30%         System Status       -0.13%         System Status       -0.13%         Owmer Hus       0.30%         System Status       -0.13%         System Status       -0.14%                                                                                                                                                                                                                                                                                                                                                                                                                                                                                                                                                                                                                                                                                                                                                                                                                                                                                                                                                                                                                                                                                                                                                                                                                                                                                                                                                                                                             |                                              | 1,042<br>2.48<br>1,127                          |          |     |  |
| Families       1,069         Average Household Size       2.51         Owmer Occupied Housing Units       329         Renter Occupied Housing Units       329         ends: 2019 - 2024 Annual Rate       Area         Population       -0.13%         Households       -0.13%         Owmer HHs       0.30%         Owmer HHs       0.30%         Owmer Hs       3.69%         Sussholds by Income       3.69%         System Status       -0.13%         System Status       -0.13%         Owmer Hus       0.30%         System Status       -0.13%         System Status       -0.13%         Owmer Hus       0.30%         System Status       -0.13%         System Status       -0.14%                                                                                                                                                                                                                                                                                                                                                                                                                                                                                                                                                                                                                                                                                                                                                                                                                                                                                                                                                                                                                                                                                                                                                                                                                                                                                                                                                                                                             |                                              | 2.48<br>1,127                                   |          |     |  |
| Average Household Size         2.51           Owner Occupied Housing Units         1,154           Renter Occupied Housing Units         329           mddian Age         40.3           ends: 2019 - 2024 Annual Rate         Area           Population         -0.14%           Households         -0.04%           Families         -0.13%           Owner HHs         0.30%           Median Household Income         3.69%           Suseholds by Income                                                                                                                                                                                                                                                                                                                                                                                                                                                                                                                                                                                                                                                                                                                                                                                                                                                                                                                                                                                                                                                                                                                                                                                                                                                                                                                                                                                                                                                                                                                                                                                                                                                                                                                                                                                                                                                                                                                                                                                                           |                                              | 1,127                                           |          |     |  |
| Owner Occupied Housing Units         1,154           Renter Occupied Housing Units         329           Median Age         40.3           ends: 2019 - 2024 Annual Rate         Area           Population         -0.14%           Households         -0.04%           Familles         -0.13%           Owner HHs         0.30%           Median Household Income         3.69%           suseholds by Income         8.5000           st15,000         \$24,999           \$25,000 - \$34,999         \$50,000 - \$149,999           \$50,000 - \$149,999         \$50,000 - \$149,999           \$100,000 - \$149,999         \$50,000 - \$149,999           \$200,000+         \$7           Per Capita Income         \$7           Per Capita Income         \$7           Pay         \$25         6.8%           10 - 14         251         6.7%           10 - 14         251         6.7%           15 - 19         231         6.2%           25 - 54         59 <td></td> <td></td> <td></td> <td></td>                                                                                                                                                                                                                                                                                                                                                                                                                                                                                                                                                                                                                                                                                                                                                                                                                                                                                                                                                                                                                                                                                                                                                                                                                                                                   |                                              |                                                 |          |     |  |
| Renter Occupied Housing Units         329           Median Age         40.3           ends: 2019 - 2024 Annual Rate         Area           Population         -0.14%           Households         -0.13%           Owner HHs         0.30%           Median Household Income         3.69%           vuseholds by Income         3.69%           vuseholds hy Income         3.69%           vusehold Income         \$15,000           \$15,000         \$24,999           \$25,000         \$34,999           \$25,000         \$149,999           \$100,000         \$149,999           \$100,000         \$149,999           \$200,000+         \$5           Median Household Income         \$7           Per Capita Income         \$7           Per Capita Income         \$7           Per Capita Income         \$25           \$20,000+         \$21           \$20,202         \$24           \$21 </td <td></td> <td></td> <td></td> <td></td>                                                                                                                                                                                                                                                                                                                                                                                                                                                                                                                                                                                                                                                                                                                                                                                                                                                                                                                                                                                                                                                                                                                                                                                                                                                                                 |                                              |                                                 |          |     |  |
| Median Age       40.3         ends: 2019 - 2024 Annual Rate       Area         Population       -0.14%         Households       -0.04%         Families       -0.13%         Owner HHs       0.30%         Median Household Income       3.69%         suseholds by Income       \$         susehold Income       \$         subooo \$ \$149,999       \$         \$100,000 - \$149,999       \$         \$200,000+       \$         Median Household Income       \$         Average Household Income       \$         0 - 4       274       7.3%         5 - 9       255       6.8%         10 - 14                                                                                                                                                                                                                                                                                                                                                                                                                                                                                                                                                                                                                                                                                                                                                                                                                                                                                                                                                                                                                                                                                                                                                                                                                                                                                                                                                                                           |                                              |                                                 |          |     |  |
| Area           Population         -0.14%           Households         -0.04%           Families         -0.13%           Owner HHs         0.30%           Median Household Income         3.69%           Duseholds by Income         Nu           <\$15,000         \$24,999           \$25,000 - \$24,999            \$25,000 - \$24,999            \$25,000 - \$24,999            \$25,000 - \$24,999            \$25,000 - \$24,999            \$25,000 - \$149,999            \$25,000 - \$149,999            \$25,000 - \$199,999            \$100,000 - \$149,999            \$200,000+            Median Household Income         \$5           Average Household Income         \$7           Per Capita Income         \$22           \$0 - 4         \$24         7.3%           \$15 - 19         \$231         6.2%           \$20 - 24         \$22         6.0%           \$25 - 64         \$32         14.3%           \$25 - 54         \$39         16.1%           \$25 - 54         \$32         1.3%                                                                                                                                                                                                                                                                                                                                                                                                                                                                                                                                                                                                                                                                                                                                                                                                                                                                                                                                                                                                                                                                                                                                                                                                                                                                                                                                                                                                                                             |                                              | 41.7                                            |          |     |  |
| Population       -0.14%         Households       -0.04%         Families       -0.13%         Owner HHs       0.30%         Median Household Income       3.69%         vuseholds by Income       415,000         \$15,000 - \$24,999       55,000 - \$49,999         \$50,000 - \$74,999       55         \$75,000 - \$199,999       55         \$100,000 - \$149,999       55         \$200,000+       \$5         Average Household Income       \$5         Average Household Income       \$5         Average Household Income       \$5         0 - 4       \$274       7.3%         5 - 9       \$255       6.8%         10 - 14       \$251       6.7%         15 - 19       \$21       6.2%         20 - 24       \$22       6.0%         25 - 64       \$32       14.3%         45 - 54       \$99       16.1%         45 - 54       \$99       16.1%                                                                                                                                                                                                                                                                                                                                                                                                                                                                                                                                                                                                                                                                                                                                                                                                                                                                                                                                                                                                                                                                                                                                                                                                                                                                                                                                                                                                 |                                              | State                                           |          | Na  |  |
| Households -0.04%<br>Families -0.13%<br>Owner HHs 0.30%<br>Median Household Income 3.69%<br>Suseholds by Income Nu<br><\$15,000 \$24,999<br>\$25,000 - \$24,999<br>\$25,000 - \$49,999<br>\$50,000 - \$49,999<br>\$50,000 - \$49,999<br>\$100,000 - \$149,999<br>\$100,000 - \$149,999<br>\$200,000+<br>Median Household Income \$5<br>Average Household Income \$5<br>Average Household Income \$5<br>Per Capita Income \$5<br>F - 9 255 6.8%<br>10 - 14 274 7.3%<br>5 - 9 255 6.8%<br>10 - 14 251 6.7%<br>15 - 19 231 6.2%<br>20 - 24 222 6.0%<br>25 - 34 417 11.2%<br>35 - 44 421 11.3%<br>45 - 54 599 16.1%<br>55 - 64 532 14.3%<br>45 - 74 303 8.1%<br>75 - 84 84.2%<br>85 + 67 1.8%<br>Each Alone 70 1.9%<br>American Indian Alone 6 0.2%<br>Asian Alone 20 0.5%                                                                                                                                                                                                                                                                                                                                                                                                                                                                                                                                                                                                                                                                                                                                                                                                                                                                                                                                                                                                                                                                                                                                                                                                                    |                                              | 0.27%                                           |          |     |  |
| Families       -0.13%         Owner HHs       0.30%         Median Household Income       3.69%         suseholds by Income       3.69%         suseholds by Income       Nu         <\$15,000 - \$24,999                                                                                                                                                                                                                                                                                                                                                                                                                                                                                                                                                                                                                                                                                                                                                                                                                                                                                                                                                                                                                                                                                                                                                                                                                                                                                                                                                                                                                                                                                                                                                                                                                                                                                                                                                                                                                                                                                                                                                                                                                                                                                                                                                                                                                                                               |                                              | 0.32%                                           |          |     |  |
| Owner HHs         0.30%           Median Household Income         3.69%           vsseholds by Income         Nu           <\$15,000                                                                                                                                                                                                                                                                                                                                                                                                                                                                                                                                                                                                                                                                                                                                                                                                                                                                                                                                                                                                                                                                                                                                                                                                                                                                                                                                                                                                                                                                                                                                                                                                                                                                                                                                                                                                                                                                                                                                                                                                                                                                                                                                                                                                                                                                                                                                    |                                              | 0.21%                                           |          |     |  |
| Median Household Income       3.69%         suseholds by Income       Nu         <\$15,000                                                                                                                                                                                                                                                                                                                                                                                                                                                                                                                                                                                                                                                                                                                                                                                                                                                                                                                                                                                                                                                                                                                                                                                                                                                                                                                                                                                                                                                                                                                                                                                                                                                                                                                                                                                                                                                                                                                                                                                                                                                                                                                                                                                                                                                                                                                                                                              |                                              | 0.51%                                           |          |     |  |
| Duseholds by Income         Nu           <\$15,000                                                                                                                                                                                                                                                                                                                                                                                                                                                                                                                                                                                                                                                                                                                                                                                                                                                                                                                                                                                                                                                                                                                                                                                                                                                                                                                                                                                                                                                                                                                                                                                                                                                                                                                                                                                                                                                                                                                                                                                                                                                                                                                                                                                                                                                                                                                                                                                                                      | <td></td> <td>2.57%</td> <td></td> <td></td> |                                                 | 2.57%    |     |  |
| <\$15,000<br>\$15,000 - \$24,999<br>\$25,000 - \$34,999<br>\$50,000 - \$49,999<br>\$50,000 - \$49,999<br>\$75,000 - \$199,999<br>\$100,000 - \$199,999<br>\$200,000+<br>Median Household Income<br>\$2<br>Average Household Income<br>\$2<br>Per Capita Income<br>\$2<br>Population by Age<br>0 - 4<br>0 - 4<br>2 - 74<br>7 .3%<br>5 - 9<br>2 55<br>6 .8%<br>10 - 14<br>2 51<br>6 .7%<br>15 - 19<br>2 31<br>6 .2%<br>20 - 24<br>2 22<br>6 .0%<br>25 - 34<br>11 .1.3%<br>45 - 54<br>5 - 64<br>5 - 24<br>2 22<br>6 .0%<br>25 - 34<br>4 17<br>1 1.2%<br>35 - 44<br>4 21<br>1 1.3%<br>45 - 54<br>5 - 64<br>5 - 64<br>5 - 74<br>3 03<br>8 .1%<br>75 - 84<br>15 8<br>4 .2%<br>85+<br>67<br>1.8%<br>Census 2010<br>Tecensus | 2010                                         |                                                 | 2024     |     |  |
| <\$15,000<br>\$15,000 - \$24,999<br>\$25,000 - \$34,999<br>\$50,000 - \$49,999<br>\$50,000 - \$49,999<br>\$75,000 - \$199,999<br>\$100,000 - \$199,999<br>\$200,000+<br>Median Household Income<br>\$2<br>Average Household Income<br>\$2<br>Per Capita Income<br>\$2<br>Population by Age<br>0 - 4<br>0 - 4<br>2 - 74<br>7 .3%<br>5 - 9<br>2 55<br>6 .8%<br>10 - 14<br>2 51<br>6 .7%<br>15 - 19<br>2 31<br>6 .2%<br>20 - 24<br>2 22<br>6 .0%<br>25 - 34<br>11 .1.3%<br>45 - 54<br>5 - 64<br>5 - 24<br>2 22<br>6 .0%<br>25 - 34<br>4 17<br>1 1.2%<br>35 - 44<br>4 21<br>1 1.3%<br>45 - 54<br>5 - 64<br>5 - 64<br>5 - 74<br>3 03<br>8 .1%<br>75 - 84<br>15 8<br>4 .2%<br>85+<br>67<br>1.8%<br>Census 2010<br>Tecensus | 2019                                         |                                                 |          |     |  |
| \$15,000 - \$24,999<br>\$25,000 - \$34,999<br>\$35,000 - \$49,999<br>\$50,000 - \$74,999<br>\$100,000 - \$149,999<br>\$100,000 - \$199,999<br>\$150,000 - \$199,999<br>\$200,000+<br>Median Household Income \$5<br>Average Household Income \$5<br>Average Household Income \$7<br>Per Capita Income \$210<br><b>Census 2010</b><br><b>Doublation by Age</b> Number Percent Nu<br>0 - 4 274 7.3%<br>5 - 9 255 6.8%<br>10 - 14 251 6.7%<br>15 - 19 231 6.2%<br>20 - 24 222 6.0%<br>25 - 34 417 11.2%<br>35 - 44 412 11.3%<br>4417 11.2%<br>35 - 44 412 11.3%<br>45 - 54 599 16.1%<br>55 - 64 532 14.3%<br>65 - 74 303 8.1%<br>75 - 84 81.2%<br>85+ 67 1.8%<br><b>Census 2010</b><br><b>Census 2010</b><br><b>Census 2010</b><br><b>Census 2010</b><br><b>Census 2010</b><br><b>Census 2010</b><br><b>Census 2010</b><br><b>Mumber Percent</b> Nu<br>White Alone 3,524 94.5%<br>Black Alone 70 1.9%<br>American Indian Alone 6 0.2%<br>Asian Alone 20 0.5%                                                                                                                                                                                                                                                                                                                                                                                                                                                                                                                                                                                                                                                                                                                                                                                                                                                                                                                                                                                                                                                                                                                                                                                                                                                                                                                                                                                                                                                                                                               | umber                                        | Percent                                         | Number   |     |  |
| \$25,000 - \$34,999<br>\$35,000 - \$49,999<br>\$50,000 - \$74,999<br>\$100,000 - \$149,999<br>\$150,000 - \$199,999<br>\$200,000+<br>Median Household Income \$5<br>Average Household Income \$5<br>Average Household Income \$5<br>Average Household Income \$20<br><b>Census 2010</b><br><b>pulation by Age</b> Number Percent<br>0 - 4 274 7.3%<br>5 - 9 255 6.8%<br>10 - 14 251 6.7%<br>15 - 19 231 6.2%<br>20 - 24 222 6.0%<br>25 - 34 417 11.2%<br>35 - 44 417 11.2%<br>35 - 44 417 11.3%<br>45 - 54 599 16.1%<br>55 - 64 532 14.3%<br>65 - 74 303 8.1%<br>75 - 84 8158 4.2%<br>85+ 67 1.8%<br><b>Census 2010</b><br><b>Census 2010</b><br><b>Census 2010</b><br><b>Census 2010</b><br><b>Census 2010</b><br><b>Census 2010</b><br><b>Census 2010</b><br><b>Mumber Percent</b> Nu<br>White Alone 3,524 94.5%<br>Black Alone 70 1.9%<br>American Indian Alone 6 0.2%<br>Asian Alone 20 0.5%                                                                                                                                                                                                                                                                                                                                                                                                                                                                                                                                                                                                                                                                                                                                                                                                                                                                                                                                                                                                                                                                                                                                                                                                                                                                                                                                                                                                                                                                                                                                                                        | 134                                          | 9.1%                                            | 89       |     |  |
| \$35,000 - \$49,999<br>\$50,000 - \$74,999<br>\$100,000 - \$149,999<br>\$150,000 - \$199,999<br>\$200,000+<br>Median Household Income<br>For Capita Income                                                                                                                                                                                                                                                                                                                                                                                                                                                                                                                                                                                                                                                                                                                                                                                                                                                                                                                                                                                                                                                                                                                                                                                                                                                                                                                                                                                                                                                                                                                                                                                                                                                                                                                                                                                                                                                                                                                                                                                                                                                                                                                                                                                                                                                                                                              | 116                                          | 7.9%                                            | 85       |     |  |
| \$50,000 - \$74,999         \$75,000 - \$199,999         \$100,000 - \$149,999         \$200,000 +         Median Household Income         Average Household Income         Average Household Income         Per Capita Income <b>Census 2010 Dopulation by Age</b> Number         0 - 4         274         7.3%         5 - 9         255         6.8%         10 - 14         251         6.7%         15 - 19         231         6.2%         20 - 24         222         6.0%         25 - 34         417         35 - 44         421         11.3%         45 - 54         599         16.1%         55 - 64         532         417         11.8%         45 - 54         599         16.1%         55 - 64         518         85+         67         18% <b>Census 2010</b> Sce and Et                                                                                                                                                                                                                                                                                                                                                                                                                                                                                                                                                                                                                                                                                                                                                                                                                                                                                                                                                                                                                                                                                                                                                                                                                                                                                                                                                                                                                                                                                                                                                                                                                                                                        | 162                                          | 11.1%                                           | 143      |     |  |
| \$75,000 - \$99,999         \$100,000 - \$149,999         \$200,000 +         Median Household Income       \$5         Average Household Income       \$7         Per Capita Income       \$2         Dopulation by Age       Number       Percent         0 - 4       274       7.3%         5 - 9       255       6.8%         10 - 14       251       6.7%         15 - 19       231       6.2%         20 - 24       222       6.0%         25 - 34       417       11.2%         35 - 44       421       11.3%         45 - 54       599       16.1%         55 - 64       532       14.3%         45 - 54       599       16.1%         55 - 64       532       14.3%         45 - 54       599       16.1%         55 - 64       532       14.3%         65 - 74       303       8.1%         75 - 84       158       4.2%         85+       67       1.8%         Census 2010       20       20         Ace and Ethnicity       Number       Percent       Nu         Mite Alone       3,524       94.5%                                                                                                                                                                                                                                                                                                                                                                                                                                                                                                                                                                                                                                                                                                                                                                                                                                                                                                                                                                                                                                                                                                                                                                                                                                                                                                                                                                                                                                                       | 284                                          | 19.4%                                           | 297      |     |  |
| \$100,000 - \$149,999         \$150,000 - \$199,999         \$200,000 +         Median Household Income       \$5         Average Household Income       \$7         Per Capita Income       \$2         Doulation by Age       Number       Percent         Number       Percent       Nu         0 - 4       274       7.3%         5 - 9       255       6.8%       10         10 - 14       251       6.7%       15         15 - 19       231       6.2%       20         20 - 24       222       6.0%       25         25 - 34       417       11.2%       35         35 - 44       421       11.3%       45         45 - 54       599       16.1%       55         55 - 64       532       14.3%       65         65 - 74       303       8.1%       65         75 - 84       158       4.2%       85+       67       1.8%         Black Alone       70       1.9%       4       1.9%       4         American Indian Alone       6       0.2%       4       4.2%       4.2%       4.2%       4.2%       4.2%       4.2%       4.                                                                                                                                                                                                                                                                                                                                                                                                                                                                                                                                                                                                                                                                                                                                                                                                                                                                                                                                                                                                                                                                                                                                                                                                                                                                                                                                                                                                                                 | 225                                          | 15.3%                                           | 189      |     |  |
| \$150,000 - \$199,999         \$200,000 +         Median Household Income       \$5         Average Household Income       \$7         Per Capita Income       \$2 <b>Doulation by Age</b> Number       Percent <b>Double</b> 274       7.3%       7.3% <b>5</b> - 9       255       6.8%       0       0         10 - 14       251       6.7%       0       0       0         20 - 24       222       6.0%       0       0       0       0       0       0       0       0       0       0       0       0       0       0       0       0       0       0       0       0       0       0       0       0       0       0       0       0       0       0       0       0       0       0       0       0       0       0       0       0       0       <                                                                                                                                                                                                                                                                                                                                                                                                                                                                                                                                                                                                                                                                                                                                                                                                                                                                                                                                                                                                                                                                                                                                                                                                                                                                                                                                                                                                                                                                            | 231                                          | 15.8%                                           | 214      |     |  |
| \$200,000+       Median Household Income       \$5         Average Household Income       \$7         Per Capita Income       \$2         Dopulation by Age       Number       Percent         0 - 4       274       7.3%         5 - 9       255       6.8%         10 - 14       251       6.7%         15 - 19       231       6.2%         20 - 24       222       6.0%         25 - 34       417       11.2%         35 - 44       421       11.3%         45 - 54       599       16.1%         55 - 64       532       14.3%         65 - 74       303       8.1%         75 - 84       158       4.2%         85+       67       1.8%         Census 2010         Census 2010         Mumber         Percent       Nu         %55 - 64       532       14.3%         65 - 74       303       8.1%         75 - 84       158       4.2%         85+       67       1.8%         Mumber       Percent       Nu         White Alone       3,524       94.5%                                                                                                                                                                                                                                                                                                                                                                                                                                                                                                                                                                                                                                                                                                                                                                                                                                                                                                                                                                                                                                                                                                                                                                                                                                                                                                                                                                                                                                                                                                        | 169                                          | 11.5%                                           | 229      |     |  |
| Median Household Income       \$5         Average Household Income       \$7         Per Capita Income       \$2 <b>Census 2010</b> \$2 <b>pulation by Age</b> Number       Percent       Nu         0 - 4       274       7.3%       7.3%         5 - 9       255       6.8%       10         10 - 14       251       6.7%       15         15 - 19       231       6.2%       12         20 - 24       222       6.0%       12         25 - 34       417       11.2%       14         45 - 54       599       16.1%       15         55 - 64       532       14.3%       15         65 - 74       303       8.1%       15         75 - 84       158       4.2%       158         85+       67       1.8%       15         Census 2010         Mumber       Percent         White Alone       3,524       94.5%       15         Black Alone       70       1.9%       1.9%       1.9%         American Indian Alone       6       0.2%       1.5%       1.5%                                                                                                                                                                                                                                                                                                                                                                                                                                                                                                                                                                                                                                                                                                                                                                                                                                                                                                                                                                                                                                                                                                                                                                                                                                                                                                                                                                                                                                                                                                          | 93                                           | 6.3%                                            | 139      |     |  |
| Average Household Income       \$7         Per Capita Income       221         opulation by Age       Number       Percent       Nu         0 - 4       274       7.3%       10         5 - 9       255       6.8%       10         10 - 14       251       6.7%       10         15 - 19       231       6.2%       10         20 - 24       222       6.0%       10         25 - 34       417       11.2%       11         35 - 44       421       11.3%       11         45 - 54       599       16.1%       16         55 - 64       532       14.3%       16         65 - 74       303       8.1%       15         85+       67       1.8%       18         Census 2010         American Indian Alone       3,524       94.5%         Black Alone       70       1.9%       1.9%         American Indian Alone       6       0.2%       1.3%                                                                                                                                                                                                                                                                                                                                                                                                                                                                                                                                                                                                                                                                                                                                                                                                                                                                                                                                                                                                                                                                                                                                                                                                                                                                                                                                                                                                                                                                                                                                                                                                                       | 53                                           | 3.6%                                            | 78       |     |  |
| Average Household Income       \$7         Per Capita Income       221         opulation by Age       Number       Percent       Nu         0 - 4       274       7.3%       10         5 - 9       255       6.8%       10         10 - 14       251       6.7%       10         15 - 19       231       6.2%       10         20 - 24       222       6.0%       10         25 - 34       417       11.2%       11         35 - 44       421       11.3%       11         45 - 54       599       16.1%       16         55 - 64       532       14.3%       16         65 - 74       303       8.1%       15         85+       67       1.8%       18         Census 2010         American Indian Alone       3,524       94.5%         Black Alone       70       1.9%       1.9%         American Indian Alone       6       0.2%       1.3%                                                                                                                                                                                                                                                                                                                                                                                                                                                                                                                                                                                                                                                                                                                                                                                                                                                                                                                                                                                                                                                                                                                                                                                                                                                                                                                                                                                                                                                                                                                                                                                                                       |                                              |                                                 |          |     |  |
| Per Capita Income       Census 2010         Doulation by Age       Number       Percent       Number         0 - 4       274       7.3%       Number         5 - 9       255       6.8%       Image: Second Secon                                                                                                                                                                                                                                                                                                                                                                                                                                                                                                                                                 | 3,017                                        |                                                 | \$63,553 |     |  |
| Per Capita Income       Census 2010         Doulation by Age       Number       Percent       Number         0 - 4       274       7.3%       Number         5 - 9       255       6.8%       Image: Second Secon                                                                                                                                                                                                                                                                                                                                                                                                                                                                                                                                                 | 3,796                                        |                                                 | \$89,596 |     |  |
| Census 2010           Pulation by Age         Number         Percent         Number           0 - 4         274         7.3%         Number           5 - 9         255         6.8%         Image: Second Se                                                                                                                                                                                                                                                                                                                                                                                                                                                                                                                                | 9,760                                        |                                                 | \$36,316 |     |  |
| 0 - 4       274       7.3%         5 - 9       255       6.8%         10 - 14       251       6.7%         15 - 19       231       6.2%         20 - 24       222       6.0%         25 - 34       417       11.2%         35 - 44       421       11.3%         45 - 54       599       16.1%         55 - 64       532       14.3%         65 - 74       303       8.1%         75 - 84       158       4.2%         85+       67       1.8%         Verses         Verses         White Alone       3,524       94.5%         81ack Alone       70       1.9%       4.2%         American Indian Alone       6       0.2%       4.2%                                                                                                                                                                                                                                                                                                                                                                                                                                                                                                                                                                                                                                                                                                                                                                                                                                                                                                                                                                                                                                                                                                                                                                                                                                                                                                                                                                                                                                                                                                                                                                                                                                                                                                                                                                                                                                 | 2019                                         | 9                                               | 20       | 024 |  |
| 0 - 4       274       7.3%         5 - 9       255       6.8%         10 - 14       251       6.7%         15 - 19       231       6.2%         20 - 24       222       6.0%         25 - 34       417       11.2%         35 - 44       421       11.3%         45 - 54       599       16.1%         55 - 64       532       14.3%         65 - 74       303       8.1%         75 - 84       158       4.2%         85+       67       1.8%         Verses         Verses         White Alone       3,524       94.5%         81ack Alone       70       1.9%       4.2%         American Indian Alone       6       0.2%       4.2%                                                                                                                                                                                                                                                                                                                                                                                                                                                                                                                                                                                                                                                                                                                                                                                                                                                                                                                                                                                                                                                                                                                                                                                                                                                                                                                                                                                                                                                                                                                                                                                                                                                                                                                                                                                                                                 | umber                                        | Percent                                         | Number   |     |  |
| 10 - 14       251       6.7%         15 - 19       231       6.2%         20 - 24       222       6.0%         25 - 34       417       11.2%         35 - 44       421       11.3%         45 - 54       599       16.1%         55 - 64       532       14.3%         65 - 74       303       8.1%         75 - 84       158       4.2%         85+       67       1.8%         Census 2010         Wumber       Percent         White Alone       3,524       94.5%         Black Alone       70       1.9%         American Indian Alone       6       0.2%         Asian Alone       20       0.5%                                                                                                                                                                                                                                                                                                                                                                                                                                                                                                                                                                                                                                                                                                                                                                                                                                                                                                                                                                                                                                                                                                                                                                                                                                                                                                                                                                                                                                                                                                                                                                                                                                                                                                                                                                                                                                                                  | 241                                          | 6.6%                                            | 236      |     |  |
| 15 - 19       231       6.2%         20 - 24       222       6.0%         25 - 34       417       11.2%         35 - 44       421       11.3%         45 - 54       599       16.1%         55 - 64       532       14.3%         65 - 74       303       8.1%         75 - 84       158       4.2%         85+       67       1.8%         Census 2010         Wumber       Percent         White Alone       3,524       94.5%         Black Alone       70       1.9%         American Indian Alone       6       0.2%         Asian Alone       20       0.5%                                                                                                                                                                                                                                                                                                                                                                                                                                                                                                                                                                                                                                                                                                                                                                                                                                                                                                                                                                                                                                                                                                                                                                                                                                                                                                                                                                                                                                                                                                                                                                                                                                                                                                                                                                                                                                                                                                       | 247                                          | 6.8%                                            | 246      |     |  |
| 15 - 19       231       6.2%         20 - 24       222       6.0%         25 - 34       417       11.2%         35 - 44       421       11.3%         45 - 54       599       16.1%         55 - 64       532       14.3%         65 - 74       303       8.1%         75 - 84       158       4.2%         85+       67       1.8%         Census 2010         Wumber       Percent         White Alone       3,524       94.5%         Black Alone       70       1.9%         American Indian Alone       6       0.2%         Asian Alone       20       0.5%                                                                                                                                                                                                                                                                                                                                                                                                                                                                                                                                                                                                                                                                                                                                                                                                                                                                                                                                                                                                                                                                                                                                                                                                                                                                                                                                                                                                                                                                                                                                                                                                                                                                                                                                                                                                                                                                                                       | 237                                          | 6.5%                                            | 260      |     |  |
| 20 - 24       222       6.0%         25 - 34       417       11.2%         35 - 44       421       11.3%         45 - 54       599       16.1%         55 - 64       532       14.3%         65 - 74       303       8.1%         75 - 84       158       4.2%         85+       67       1.8%         Census 2010         Wumber       Percent         White Alone       3,524       94.5%         Black Alone       70       1.9%         American Indian Alone       6       0.2%         Asian Alone       20       0.5%                                                                                                                                                                                                                                                                                                                                                                                                                                                                                                                                                                                                                                                                                                                                                                                                                                                                                                                                                                                                                                                                                                                                                                                                                                                                                                                                                                                                                                                                                                                                                                                                                                                                                                                                                                                                                                                                                                                                            | 190                                          | 5.2%                                            | 222      |     |  |
| 25 - 34       417       11.2%         35 - 44       421       11.3%         45 - 54       599       16.1%         55 - 64       532       14.3%         65 - 74       303       8.1%         75 - 84       158       4.2%         85+       67       1.8%         Census 2010         Wumber       Percent         White Alone       3,524       94.5%         Black Alone       70       1.9%         American Indian Alone       6       0.2%         Asian Alone       20       0.5%                                                                                                                                                                                                                                                                                                                                                                                                                                                                                                                                                                                                                                                                                                                                                                                                                                                                                                                                                                                                                                                                                                                                                                                                                                                                                                                                                                                                                                                                                                                                                                                                                                                                                                                                                                                                                                                                                                                                                                                 | 172                                          | 4.7%                                            | 147      |     |  |
| 35 - 44       421       11.3%         45 - 54       599       16.1%         55 - 64       532       14.3%         65 - 74       303       8.1%         75 - 84       158       4.2%         85+       67       1.8%         Census 2010         Ace and Ethnicity       Number       Percent       Nu         White Alone       3,524       94.5%       94.5%       1.9%         Black Alone       70       1.9%       1.9%       1.9%         American Indian Alone       6       0.2%       0.5%       1.5%                                                                                                                                                                                                                                                                                                                                                                                                                                                                                                                                                                                                                                                                                                                                                                                                                                                                                                                                                                                                                                                                                                                                                                                                                                                                                                                                                                                                                                                                                                                                                                                                                                                                                                                                                                                                                                                                                                                                                           | 462                                          | 12.7%                                           | 393      |     |  |
| 45 - 54       599       16.1%         55 - 64       532       14.3%         65 - 74       303       8.1%         75 - 84       158       4.2%         85+       67       1.8%         Census 2010         Ace and Ethnicity       Number       Percent       Nu         White Alone       3,524       94.5%       94.5%       1.9%         Black Alone       70       1.9%       1.9%       1.9%       1.9%       1.9%       1.9%       1.9%       1.9%       1.9%       1.9%       1.9%       1.9%       1.9%       1.9%       1.9%       1.9%       1.9%       1.9%       1.9%       1.9%       1.9%       1.9%       1.9%       1.9%       1.9%       1.9%       1.9%       1.9%       1.9%       1.9%       1.9%       1.9%       1.9%       1.9%       1.9%       1.9%       1.9%       1.9%       1.9%       1.9%       1.9%       1.9%       1.9%       1.9%       1.9%       1.9%       1.9%       1.9%       1.9%       1.9%       1.9%       1.9%       1.9%       1.9%       1.9%       1.9%       1.9%       1.9%       1.9%       1.9%       1.9%       1.9%       1.9%                                                                                                                                                                                                                                                                                                                                                                                                                                                                                                                                                                                                                                                                                                                                                                                                                                                                                                                                                                                                                                                                                                                                                                                                                                                                                                                                                                                    | 391                                          | 10.7%                                           | 427      |     |  |
| 55 - 64       532       14.3%         65 - 74       303       8.1%         75 - 84       158       4.2%         85+       67       1.8%         Census 2010         Ace and Ethnicity       Number         White Alone       3,524       94.5%         Black Alone       70       1.9%         American Indian Alone       6       0.2%         Asian Alone       20       0.5%                                                                                                                                                                                                                                                                                                                                                                                                                                                                                                                                                                                                                                                                                                                                                                                                                                                                                                                                                                                                                                                                                                                                                                                                                                                                                                                                                                                                                                                                                                                                                                                                                                                                                                                                                                                                                                                                                                                                                                                                                                                                                         | 430                                          | 11.8%                                           | 383      |     |  |
| 65 - 74       303       8.1%         75 - 84       158       4.2%         85+       67       1.8%         Census 2010         Acce and Ethnicity       Number         White Alone       3,524       94.5%         Black Alone       70       1.9%         American Indian Alone       6       0.2%         Asian Alone       20       0.5%                                                                                                                                                                                                                                                                                                                                                                                                                                                                                                                                                                                                                                                                                                                                                                                                                                                                                                                                                                                                                                                                                                                                                                                                                                                                                                                                                                                                                                                                                                                                                                                                                                                                                                                                                                                                                                                                                                                                                                                                                                                                                                                              | 588                                          | 16.1%                                           | 506      |     |  |
| 75 - 84     158     4.2%       85+     67     1.8%       Census 2010       ace and Ethnicity     Number       White Alone     3,524     94.5%       Black Alone     70     1.9%       American Indian Alone     6     0.2%       Asian Alone     20     0.5%                                                                                                                                                                                                                                                                                                                                                                                                                                                                                                                                                                                                                                                                                                                                                                                                                                                                                                                                                                                                                                                                                                                                                                                                                                                                                                                                                                                                                                                                                                                                                                                                                                                                                                                                                                                                                                                                                                                                                                                                                                                                                                                                                                                                            | 430                                          | 11.8%                                           | 485      |     |  |
| 85+671.8%Census 2010ace and EthnicityNumberPercentNuWhite Alone3,52494.5%1Black Alone701.9%1American Indian Alone60.2%1Asian Alone200.5%1                                                                                                                                                                                                                                                                                                                                                                                                                                                                                                                                                                                                                                                                                                                                                                                                                                                                                                                                                                                                                                                                                                                                                                                                                                                                                                                                                                                                                                                                                                                                                                                                                                                                                                                                                                                                                                                                                                                                                                                                                                                                                                                                                                                                                                                                                                                               |                                              |                                                 |          |     |  |
| Census 2010Ace and EthnicityNumberPercentNuWhite Alone3,52494.5%1Black Alone701.9%1American Indian Alone60.2%1Asian Alone200.5%1                                                                                                                                                                                                                                                                                                                                                                                                                                                                                                                                                                                                                                                                                                                                                                                                                                                                                                                                                                                                                                                                                                                                                                                                                                                                                                                                                                                                                                                                                                                                                                                                                                                                                                                                                                                                                                                                                                                                                                                                                                                                                                                                                                                                                                                                                                                                        | 185                                          | 5.1%                                            | 244      |     |  |
| Ace and EthnicityNumberPercentNuWhite Alone3,52494.5%1Black Alone701.9%1American Indian Alone60.2%1Asian Alone200.5%1                                                                                                                                                                                                                                                                                                                                                                                                                                                                                                                                                                                                                                                                                                                                                                                                                                                                                                                                                                                                                                                                                                                                                                                                                                                                                                                                                                                                                                                                                                                                                                                                                                                                                                                                                                                                                                                                                                                                                                                                                                                                                                                                                                                                                                                                                                                                                   | 69                                           | 1.9%                                            | 66       |     |  |
| White Alone3,52494.5%Black Alone701.9%American Indian Alone60.2%Asian Alone200.5%                                                                                                                                                                                                                                                                                                                                                                                                                                                                                                                                                                                                                                                                                                                                                                                                                                                                                                                                                                                                                                                                                                                                                                                                                                                                                                                                                                                                                                                                                                                                                                                                                                                                                                                                                                                                                                                                                                                                                                                                                                                                                                                                                                                                                                                                                                                                                                                       | 2019                                         |                                                 | 2024     |     |  |
| Black Alone701.9%American Indian Alone60.2%Asian Alone200.5%                                                                                                                                                                                                                                                                                                                                                                                                                                                                                                                                                                                                                                                                                                                                                                                                                                                                                                                                                                                                                                                                                                                                                                                                                                                                                                                                                                                                                                                                                                                                                                                                                                                                                                                                                                                                                                                                                                                                                                                                                                                                                                                                                                                                                                                                                                                                                                                                            | umber                                        | Percent                                         | Number   |     |  |
| American Indian Alone60.2%Asian Alone200.5%                                                                                                                                                                                                                                                                                                                                                                                                                                                                                                                                                                                                                                                                                                                                                                                                                                                                                                                                                                                                                                                                                                                                                                                                                                                                                                                                                                                                                                                                                                                                                                                                                                                                                                                                                                                                                                                                                                                                                                                                                                                                                                                                                                                                                                                                                                                                                                                                                             | 3,403                                        | 93.4%                                           | 3,351    |     |  |
| Asian Alone 20 0.5%                                                                                                                                                                                                                                                                                                                                                                                                                                                                                                                                                                                                                                                                                                                                                                                                                                                                                                                                                                                                                                                                                                                                                                                                                                                                                                                                                                                                                                                                                                                                                                                                                                                                                                                                                                                                                                                                                                                                                                                                                                                                                                                                                                                                                                                                                                                                                                                                                                                     | 73                                           | 2.0%                                            | 75       |     |  |
|                                                                                                                                                                                                                                                                                                                                                                                                                                                                                                                                                                                                                                                                                                                                                                                                                                                                                                                                                                                                                                                                                                                                                                                                                                                                                                                                                                                                                                                                                                                                                                                                                                                                                                                                                                                                                                                                                                                                                                                                                                                                                                                                                                                                                                                                                                                                                                                                                                                                         | 6                                            | 0.2%                                            | 6        |     |  |
| Pacific Islander Alone 1 0.0%                                                                                                                                                                                                                                                                                                                                                                                                                                                                                                                                                                                                                                                                                                                                                                                                                                                                                                                                                                                                                                                                                                                                                                                                                                                                                                                                                                                                                                                                                                                                                                                                                                                                                                                                                                                                                                                                                                                                                                                                                                                                                                                                                                                                                                                                                                                                                                                                                                           | 24                                           | 0.7%                                            | 27       |     |  |
|                                                                                                                                                                                                                                                                                                                                                                                                                                                                                                                                                                                                                                                                                                                                                                                                                                                                                                                                                                                                                                                                                                                                                                                                                                                                                                                                                                                                                                                                                                                                                                                                                                                                                                                                                                                                                                                                                                                                                                                                                                                                                                                                                                                                                                                                                                                                                                                                                                                                         |                                              | 0.0%                                            | 1        |     |  |
| Some Other Race Alone 17 0.5%                                                                                                                                                                                                                                                                                                                                                                                                                                                                                                                                                                                                                                                                                                                                                                                                                                                                                                                                                                                                                                                                                                                                                                                                                                                                                                                                                                                                                                                                                                                                                                                                                                                                                                                                                                                                                                                                                                                                                                                                                                                                                                                                                                                                                                                                                                                                                                                                                                           | 1                                            | 0.5%                                            | 22       |     |  |
| Two or More Races 92 2.5%                                                                                                                                                                                                                                                                                                                                                                                                                                                                                                                                                                                                                                                                                                                                                                                                                                                                                                                                                                                                                                                                                                                                                                                                                                                                                                                                                                                                                                                                                                                                                                                                                                                                                                                                                                                                                                                                                                                                                                                                                                                                                                                                                                                                                                                                                                                                                                                                                                               | 1<br>19                                      | 3.2%                                            | 134      |     |  |
|                                                                                                                                                                                                                                                                                                                                                                                                                                                                                                                                                                                                                                                                                                                                                                                                                                                                                                                                                                                                                                                                                                                                                                                                                                                                                                                                                                                                                                                                                                                                                                                                                                                                                                                                                                                                                                                                                                                                                                                                                                                                                                                                                                                                                                                                                                                                                                                                                                                                         |                                              |                                                 |          |     |  |