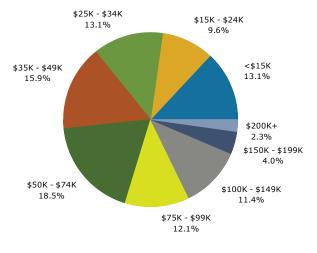

Pine Hollow Golf Club Ring: 2 mile radius Prepared by Esri

Latitude: 42.28128 Longitude: -84.32249

| <\$15,000 \$15,000 - \$24,999 \$25,000 - \$34,999 \$35,000 - \$49,999 \$50,000 - \$74,999 \$75,000 - \$99,999 \$100,000 - \$149,999 \$150,000 - \$199,999 \$200,000 + Median Household Income For Capita Income <b>For Capita Income For Capita Income</b>                                                                                                                                                                                                                                                                                                                                                                                                                                                                                                                                                                                                                                                                                                                                                                                                                                                                                                                                                                                                              |                                              | 3,642<br>1,466<br>1,042<br>2.48<br>1,127<br>339 |          |     |  |
|-------------------------------------------------------------------------------------------------------------------------------------------------------------------------------------------------------------------------------------------------------------------------------------------------------------------------------------------------------------------------------------------------------------------------------------------------------------------------------------------------------------------------------------------------------------------------------------------------------------------------------------------------------------------------------------------------------------------------------------------------------------------------------------------------------------------------------------------------------------------------------------------------------------------------------------------------------------------------------------------------------------------------------------------------------------------------------------------------------------------------------------------------------------------------------------------------------------------------------------------------------------------------------------------------------------------------------------------------------------------------------------------------------------------------------------------------------------------------------------------------------------------------------------------------------------------------------------------------------------------------------------------------------------------------------------------------------------------------------------------------------------------------------------------------------------------------------------------------------------------------------------------------------------------------------------------------------------------------------------------------------------------------------------------------------------------------------------------------------------------------------------------------------------------------------------------------------------------------------------------------------------------------------------------------------------------------------------------------------------------------------------------------------------------------------------------------------------------------|----------------------------------------------|-------------------------------------------------|----------|-----|--|
| Families       1,069         Average Household Size       2.51         Owmer Occupied Housing Units       329         Renter Occupied Housing Units       329         ends: 2019 - 2024 Annual Rate       Area         Population       -0.13%         Households       -0.13%         Owmer HHs       0.30%         Owmer HHs       0.30%         Owmer Hs       3.69%         Sussholds by Income       3.69%         System Status       -0.13%         System Status       -0.13%         Owmer Hus       0.30%         System Status       -0.13%         System Status       -0.13%         Owmer Hus       0.30%         System Status       -0.13%         System Status       -0.14%                                                                                                                                                                                                                                                                                                                                                                                                                                                                                                                                                                                                                                                                                                                                                                                                                                                                                                                                                                                                                                                                                                                                                                                                                                                                                                                                                                                                             |                                              | 1,042<br>2.48<br>1,127                          |          |     |  |
| Families       1,069         Average Household Size       2.51         Owmer Occupied Housing Units       329         Renter Occupied Housing Units       329         ends: 2019 - 2024 Annual Rate       Area         Population       -0.13%         Households       -0.13%         Owmer HHs       0.30%         Owmer HHs       0.30%         Owmer Hs       3.69%         Sussholds by Income       3.69%         System Status       -0.13%         System Status       -0.13%         Owmer Hus       0.30%         System Status       -0.13%         System Status       -0.13%         Owmer Hus       0.30%         System Status       -0.13%         System Status       -0.14%                                                                                                                                                                                                                                                                                                                                                                                                                                                                                                                                                                                                                                                                                                                                                                                                                                                                                                                                                                                                                                                                                                                                                                                                                                                                                                                                                                                                             |                                              | 2.48<br>1,127                                   |          |     |  |
| Average Household Size         2.51           Owner Occupied Housing Units         1,154           Renter Occupied Housing Units         329           mddian Age         40.3           ends: 2019 - 2024 Annual Rate         Area           Population         -0.14%           Households         -0.04%           Families         -0.13%           Owner HHs         0.30%           Median Household Income         3.69%           Suseholds by Income                                                                                                                                                                                                                                                                                                                                                                                                                                                                                                                                                                                                                                                                                                                                                                                                                                                                                                                                                                                                                                                                                                                                                                                                                                                                                                                                                                                                                                                                                                                                                                                                                                                                                                                                                                                                                                                                                                                                                                                                           |                                              | 1,127                                           |          |     |  |
| Owner Occupied Housing Units         1,154           Renter Occupied Housing Units         329           Median Age         40.3           ends: 2019 - 2024 Annual Rate         Area           Population         -0.14%           Households         -0.04%           Familles         -0.13%           Owner HHs         0.30%           Median Household Income         3.69%           suseholds by Income         8.5000           st15,000         \$24,999           \$25,000 - \$34,999         \$50,000 - \$149,999           \$50,000 - \$149,999         \$50,000 - \$149,999           \$100,000 - \$149,999         \$50,000 - \$149,999           \$200,000+         \$7           Per Capita Income         \$7           Per Capita Income         \$7           Pay         \$25         6.8%           10 - 14         251         6.7%           10 - 14         251         6.7%           15 - 19         231         6.2%           25 - 54         59 <td></td> <td></td> <td></td> <td></td>                                                                                                                                                                                                                                                                                                                                                                                                                                                                                                                                                                                                                                                                                                                                                                                                                                                                                                                                                                                                                                                                                                                                                                                                                                                                   |                                              |                                                 |          |     |  |
| Renter Occupied Housing Units         329           Median Age         40.3           ends: 2019 - 2024 Annual Rate         Area           Population         -0.14%           Households         -0.13%           Owner HHs         0.30%           Median Household Income         3.69%           vuseholds by Income         3.69%           vuseholds hy Income         3.69%           vusehold Income         \$15,000           \$15,000         \$24,999           \$25,000         \$34,999           \$25,000         \$149,999           \$100,000         \$149,999           \$100,000         \$149,999           \$200,000+         \$5           Median Household Income         \$7           Per Capita Income         \$7           Per Capita Income         \$7           Per Capita Income         \$25           \$20,000+         \$21           \$20,202         \$24           \$21 </td <td></td> <td></td> <td></td> <td></td>                                                                                                                                                                                                                                                                                                                                                                                                                                                                                                                                                                                                                                                                                                                                                                                                                                                                                                                                                                                                                                                                                                                                                                                                                                                                                 |                                              |                                                 |          |     |  |
| Median Age       40.3         ends: 2019 - 2024 Annual Rate       Area         Population       -0.14%         Households       -0.04%         Families       -0.13%         Owner HHs       0.30%         Median Household Income       3.69%         suseholds by Income       \$         susehold Income       \$         subooo \$ \$149,999       \$         \$100,000 - \$149,999       \$         \$200,000+       \$         Median Household Income       \$         Average Household Income       \$         0 - 4       274       7.3%         5 - 9       255       6.8%         10 - 14                                                                                                                                                                                                                                                                                                                                                                                                                                                                                                                                                                                                                                                                                                                                                                                                                                                                                                                                                                                                                                                                                                                                                                                                                                                                                                                                                                                           |                                              |                                                 |          |     |  |
| Area           Population         -0.14%           Households         -0.04%           Families         -0.13%           Owner HHs         0.30%           Median Household Income         3.69%           Duseholds by Income         Nu           <\$15,000         \$24,999           \$25,000 - \$24,999            \$25,000 - \$24,999            \$25,000 - \$24,999            \$25,000 - \$24,999            \$25,000 - \$24,999            \$25,000 - \$149,999            \$25,000 - \$149,999            \$25,000 - \$199,999            \$100,000 - \$149,999            \$200,000+            Median Household Income         \$5           Average Household Income         \$7           Per Capita Income         \$22           \$0 - 4         \$24         7.3%           \$15 - 19         \$231         6.2%           \$20 - 24         \$22         6.0%           \$25 - 64         \$32         14.3%           \$25 - 54         \$39         16.1%           \$25 - 54         \$32         1.3%                                                                                                                                                                                                                                                                                                                                                                                                                                                                                                                                                                                                                                                                                                                                                                                                                                                                                                                                                                                                                                                                                                                                                                                                                                                                                                                                                                                                                                             |                                              | 41.7                                            |          |     |  |
| Population       -0.14%         Households       -0.04%         Families       -0.13%         Owner HHs       0.30%         Median Household Income       3.69%         vuseholds by Income       415,000         \$15,000 - \$24,999       55,000 - \$49,999         \$50,000 - \$74,999       55         \$75,000 - \$199,999       55         \$100,000 - \$149,999       55         \$200,000+       \$5         Average Household Income       \$5         Average Household Income       \$5         Average Household Income       \$5         0 - 4       \$274       7.3%         5 - 9       \$255       6.8%         10 - 14       \$251       6.7%         15 - 19       \$21       6.2%         20 - 24       \$22       6.0%         25 - 64       \$32       14.3%         45 - 54       \$99       16.1%         45 - 54       \$99       16.1%                                                                                                                                                                                                                                                                                                                                                                                                                                                                                                                                                                                                                                                                                                                                                                                                                                                                                                                                                                                                                                                                                                                                                                                                                                                                                                                                                                                                 |                                              | State                                           |          | Na  |  |
| Households -0.04%<br>Families -0.13%<br>Owner HHs 0.30%<br>Median Household Income 3.69%<br>Suseholds by Income Nu<br><\$15,000 \$24,999<br>\$25,000 - \$24,999<br>\$25,000 - \$49,999<br>\$50,000 - \$49,999<br>\$50,000 - \$49,999<br>\$100,000 - \$149,999<br>\$100,000 - \$149,999<br>\$200,000+<br>Median Household Income \$5<br>Average Household Income \$5<br>Average Household Income \$5<br>Per Capita Income \$5<br>F - 9 255 6.8%<br>10 - 14 274 7.3%<br>5 - 9 255 6.8%<br>10 - 14 251 6.7%<br>15 - 19 231 6.2%<br>20 - 24 222 6.0%<br>25 - 34 417 11.2%<br>35 - 44 421 11.3%<br>45 - 54 599 16.1%<br>55 - 64 532 14.3%<br>45 - 74 303 8.1%<br>75 - 84 84.2%<br>85 + 67 1.8%<br>Each Alone 70 1.9%<br>American Indian Alone 6 0.2%<br>Asian Alone 20 0.5%                                                                                                                                                                                                                                                                                                                                                                                                                                                                                                                                                                                                                                                                                                                                                                                                                                                                                                                                                                                                                                                                                                                                                                                                                    |                                              | 0.27%                                           |          |     |  |
| Families       -0.13%         Owner HHs       0.30%         Median Household Income       3.69%         suseholds by Income       3.69%         suseholds by Income       Nu         <\$15,000 - \$24,999                                                                                                                                                                                                                                                                                                                                                                                                                                                                                                                                                                                                                                                                                                                                                                                                                                                                                                                                                                                                                                                                                                                                                                                                                                                                                                                                                                                                                                                                                                                                                                                                                                                                                                                                                                                                                                                                                                                                                                                                                                                                                                                                                                                                                                                               |                                              | 0.32%                                           |          |     |  |
| Owner HHs         0.30%           Median Household Income         3.69%           vsseholds by Income         Nu           <\$15,000                                                                                                                                                                                                                                                                                                                                                                                                                                                                                                                                                                                                                                                                                                                                                                                                                                                                                                                                                                                                                                                                                                                                                                                                                                                                                                                                                                                                                                                                                                                                                                                                                                                                                                                                                                                                                                                                                                                                                                                                                                                                                                                                                                                                                                                                                                                                    |                                              | 0.21%                                           |          |     |  |
| Median Household Income       3.69%         suseholds by Income       Nu         <\$15,000                                                                                                                                                                                                                                                                                                                                                                                                                                                                                                                                                                                                                                                                                                                                                                                                                                                                                                                                                                                                                                                                                                                                                                                                                                                                                                                                                                                                                                                                                                                                                                                                                                                                                                                                                                                                                                                                                                                                                                                                                                                                                                                                                                                                                                                                                                                                                                              |                                              | 0.51%                                           |          |     |  |
| Duseholds by Income         Nu           <\$15,000                                                                                                                                                                                                                                                                                                                                                                                                                                                                                                                                                                                                                                                                                                                                                                                                                                                                                                                                                                                                                                                                                                                                                                                                                                                                                                                                                                                                                                                                                                                                                                                                                                                                                                                                                                                                                                                                                                                                                                                                                                                                                                                                                                                                                                                                                                                                                                                                                      | <td></td> <td>2.57%</td> <td></td> <td></td> |                                                 | 2.57%    |     |  |
| <\$15,000<br>\$15,000 - \$24,999<br>\$25,000 - \$34,999<br>\$50,000 - \$49,999<br>\$50,000 - \$49,999<br>\$75,000 - \$199,999<br>\$100,000 - \$199,999<br>\$200,000+<br>Median Household Income<br>\$2<br>Average Household Income<br>\$2<br>Per Capita Income<br>\$2<br>Population by Age<br>0 - 4<br>0 - 4<br>2 - 74<br>7 .3%<br>5 - 9<br>2 55<br>6 .8%<br>10 - 14<br>2 51<br>6 .7%<br>15 - 19<br>2 31<br>6 .2%<br>20 - 24<br>2 22<br>6 .0%<br>25 - 34<br>11 .1.3%<br>45 - 54<br>5 - 64<br>5 - 24<br>2 22<br>6 .0%<br>25 - 34<br>4 17<br>1 1.2%<br>35 - 44<br>4 21<br>1 1.3%<br>45 - 54<br>5 - 64<br>5 - 64<br>5 - 74<br>3 03<br>8 .1%<br>75 - 84<br>15 8<br>4 .2%<br>85+<br>67<br>1.8%<br>Census 2010<br>Tecensus | 2010                                         |                                                 | 2024     |     |  |
| <\$15,000<br>\$15,000 - \$24,999<br>\$25,000 - \$34,999<br>\$50,000 - \$49,999<br>\$50,000 - \$49,999<br>\$75,000 - \$199,999<br>\$100,000 - \$199,999<br>\$200,000+<br>Median Household Income<br>\$2<br>Average Household Income<br>\$2<br>Per Capita Income<br>\$2<br>Population by Age<br>0 - 4<br>0 - 4<br>2 - 74<br>7 .3%<br>5 - 9<br>2 55<br>6 .8%<br>10 - 14<br>2 51<br>6 .7%<br>15 - 19<br>2 31<br>6 .2%<br>20 - 24<br>2 22<br>6 .0%<br>25 - 34<br>11 .1.3%<br>45 - 54<br>5 - 64<br>5 - 24<br>2 22<br>6 .0%<br>25 - 34<br>4 17<br>1 1.2%<br>35 - 44<br>4 21<br>1 1.3%<br>45 - 54<br>5 - 64<br>5 - 64<br>5 - 74<br>3 03<br>8 .1%<br>75 - 84<br>15 8<br>4 .2%<br>85+<br>67<br>1.8%<br>Census 2010<br>Tecensus | 2019                                         |                                                 |          |     |  |
| \$15,000 - \$24,999<br>\$25,000 - \$34,999<br>\$35,000 - \$49,999<br>\$50,000 - \$74,999<br>\$100,000 - \$149,999<br>\$100,000 - \$199,999<br>\$150,000 - \$199,999<br>\$200,000+<br>Median Household Income \$5<br>Average Household Income \$5<br>Average Household Income \$7<br>Per Capita Income \$210<br><b>Census 2010</b><br><b>Doublation by Age</b> Number Percent Nu<br>0 - 4 274 7.3%<br>5 - 9 255 6.8%<br>10 - 14 251 6.7%<br>15 - 19 231 6.2%<br>20 - 24 222 6.0%<br>25 - 34 417 11.2%<br>35 - 44 412 11.3%<br>4417 11.2%<br>35 - 44 412 11.3%<br>45 - 54 599 16.1%<br>55 - 64 532 14.3%<br>65 - 74 303 8.1%<br>75 - 84 81.2%<br>85+ 67 1.8%<br><b>Census 2010</b><br><b>Census 2010</b><br><b>Census 2010</b><br><b>Census 2010</b><br><b>Census 2010</b><br><b>Census 2010</b><br><b>Census 2010</b><br><b>Mumber Percent</b> Nu<br>White Alone 3,524 94.5%<br>Black Alone 70 1.9%<br>American Indian Alone 6 0.2%<br>Asian Alone 20 0.5%                                                                                                                                                                                                                                                                                                                                                                                                                                                                                                                                                                                                                                                                                                                                                                                                                                                                                                                                                                                                                                                                                                                                                                                                                                                                                                                                                                                                                                                                                                               | umber                                        | Percent                                         | Number   |     |  |
| \$25,000 - \$34,999<br>\$35,000 - \$49,999<br>\$50,000 - \$74,999<br>\$100,000 - \$149,999<br>\$150,000 - \$199,999<br>\$200,000+<br>Median Household Income \$5<br>Average Household Income \$5<br>Average Household Income \$5<br>Average Household Income \$20<br><b>Census 2010</b><br><b>pulation by Age</b> Number Percent<br>0 - 4 274 7.3%<br>5 - 9 255 6.8%<br>10 - 14 251 6.7%<br>15 - 19 231 6.2%<br>20 - 24 222 6.0%<br>25 - 34 417 11.2%<br>35 - 44 417 11.2%<br>35 - 44 417 11.3%<br>45 - 54 599 16.1%<br>55 - 64 532 14.3%<br>65 - 74 303 8.1%<br>75 - 84 8158 4.2%<br>85+ 67 1.8%<br><b>Census 2010</b><br><b>Census 2010</b><br><b>Census 2010</b><br><b>Census 2010</b><br><b>Census 2010</b><br><b>Census 2010</b><br><b>Census 2010</b><br><b>Mumber Percent</b> Nu<br>White Alone 3,524 94.5%<br>Black Alone 70 1.9%<br>American Indian Alone 6 0.2%<br>Asian Alone 20 0.5%                                                                                                                                                                                                                                                                                                                                                                                                                                                                                                                                                                                                                                                                                                                                                                                                                                                                                                                                                                                                                                                                                                                                                                                                                                                                                                                                                                                                                                                                                                                                                                        | 134                                          | 9.1%                                            | 89       |     |  |
| \$35,000 - \$49,999<br>\$50,000 - \$74,999<br>\$100,000 - \$149,999<br>\$150,000 - \$199,999<br>\$200,000+<br>Median Household Income<br>For Capita Income                                                                                                                                                                                                                                                                                                                                                                                                                                                                                                                                                                                                                                                                                                                                                                                                                                                                                                                                                                                                                                                                                                                                                                                                                                                                                                                                                                                                                                                                                                                                                                                                                                                                                                                                                                                                                                                                                                                                                                                                                                                                                                                                                                                                                                                                                                              | 116                                          | 7.9%                                            | 85       |     |  |
| \$50,000 - \$74,999         \$75,000 - \$199,999         \$100,000 - \$149,999         \$200,000 +         Median Household Income         Average Household Income         Average Household Income         Per Capita Income <b>Census 2010 Dopulation by Age</b> Number         0 - 4         274         7.3%         5 - 9         255         6.8%         10 - 14         251         6.7%         15 - 19         231         6.2%         20 - 24         222         6.0%         25 - 34         417         35 - 44         421         11.3%         45 - 54         599         16.1%         55 - 64         532         417         11.8%         45 - 54         599         16.1%         55 - 64         518         85+         67         18% <b>Census 2010</b> Sce and Et                                                                                                                                                                                                                                                                                                                                                                                                                                                                                                                                                                                                                                                                                                                                                                                                                                                                                                                                                                                                                                                                                                                                                                                                                                                                                                                                                                                                                                                                                                                                                                                                                                                                        | 162                                          | 11.1%                                           | 143      |     |  |
| \$75,000 - \$99,999         \$100,000 - \$149,999         \$200,000 +         Median Household Income       \$5         Average Household Income       \$7         Per Capita Income       \$2         Dopulation by Age       Number       Percent         0 - 4       274       7.3%         5 - 9       255       6.8%         10 - 14       251       6.7%         15 - 19       231       6.2%         20 - 24       222       6.0%         25 - 34       417       11.2%         35 - 44       421       11.3%         45 - 54       599       16.1%         55 - 64       532       14.3%         45 - 54       599       16.1%         55 - 64       532       14.3%         45 - 54       599       16.1%         55 - 64       532       14.3%         65 - 74       303       8.1%         75 - 84       158       4.2%         85+       67       1.8%         Census 2010       20       20         Ace and Ethnicity       Number       Percent       Nu         Mite Alone       3,524       94.5%                                                                                                                                                                                                                                                                                                                                                                                                                                                                                                                                                                                                                                                                                                                                                                                                                                                                                                                                                                                                                                                                                                                                                                                                                                                                                                                                                                                                                                                       | 284                                          | 19.4%                                           | 297      |     |  |
| \$100,000 - \$149,999         \$150,000 - \$199,999         \$200,000 +         Median Household Income       \$5         Average Household Income       \$7         Per Capita Income       \$2         Doulation by Age       Number       Percent         Number       Percent       Nu         0 - 4       274       7.3%         5 - 9       255       6.8%       10         10 - 14       251       6.7%       15         15 - 19       231       6.2%       20         20 - 24       222       6.0%       25         25 - 34       417       11.2%       35         35 - 44       421       11.3%       45         45 - 54       599       16.1%       55         55 - 64       532       14.3%       65         65 - 74       303       8.1%       65         75 - 84       158       4.2%       85+       67       1.8%         Black Alone       70       1.9%       4       1.9%       4         American Indian Alone       6       0.2%       4       4.2%       4.2%       4.2%       4.2%       4.2%       4.2%       4.                                                                                                                                                                                                                                                                                                                                                                                                                                                                                                                                                                                                                                                                                                                                                                                                                                                                                                                                                                                                                                                                                                                                                                                                                                                                                                                                                                                                                                 | 225                                          | 15.3%                                           | 189      |     |  |
| \$150,000 - \$199,999         \$200,000 +         Median Household Income       \$5         Average Household Income       \$7         Per Capita Income       \$2 <b>Doulation by Age</b> Number       Percent <b>Double</b> 274       7.3%       7.3% <b>5</b> - 9       255       6.8%       0       0         10 - 14       251       6.7%       0       0       0         20 - 24       222       6.0%       0       0       0       0       0       0       0       0       0       0       0       0       0       0       0       0       0       0       0       0       0       0       0       0       0       0       0       0       0       0       0       0       0       0       0       0       0       0       0       0       0       <                                                                                                                                                                                                                                                                                                                                                                                                                                                                                                                                                                                                                                                                                                                                                                                                                                                                                                                                                                                                                                                                                                                                                                                                                                                                                                                                                                                                                                                                            | 231                                          | 15.8%                                           | 214      |     |  |
| \$200,000+       Median Household Income       \$5         Average Household Income       \$7         Per Capita Income       \$2         Dopulation by Age       Number       Percent         0 - 4       274       7.3%         5 - 9       255       6.8%         10 - 14       251       6.7%         15 - 19       231       6.2%         20 - 24       222       6.0%         25 - 34       417       11.2%         35 - 44       421       11.3%         45 - 54       599       16.1%         55 - 64       532       14.3%         65 - 74       303       8.1%         75 - 84       158       4.2%         85+       67       1.8%         Census 2010         Census 2010         Mumber         Percent       Nu         %55 - 64       532       14.3%         65 - 74       303       8.1%         75 - 84       158       4.2%         85+       67       1.8%         Mumber       Percent       Nu         White Alone       3,524       94.5%                                                                                                                                                                                                                                                                                                                                                                                                                                                                                                                                                                                                                                                                                                                                                                                                                                                                                                                                                                                                                                                                                                                                                                                                                                                                                                                                                                                                                                                                                                        | 169                                          | 11.5%                                           | 229      |     |  |
| Median Household Income       \$5         Average Household Income       \$7         Per Capita Income       \$2 <b>Census 2010</b> \$2 <b>pulation by Age</b> Number       Percent       Nu         0 - 4       274       7.3%       7.3%         5 - 9       255       6.8%       10         10 - 14       251       6.7%       15         15 - 19       231       6.2%       12         20 - 24       222       6.0%       12         25 - 34       417       11.2%       14         45 - 54       599       16.1%       15         55 - 64       532       14.3%       15         65 - 74       303       8.1%       15         75 - 84       158       4.2%       158         85+       67       1.8%       15         Census 2010         Mumber       Percent         White Alone       3,524       94.5%       15         Black Alone       70       1.9%       1.9%       1.9%         American Indian Alone       6       0.2%       1.5%       1.5%                                                                                                                                                                                                                                                                                                                                                                                                                                                                                                                                                                                                                                                                                                                                                                                                                                                                                                                                                                                                                                                                                                                                                                                                                                                                                                                                                                                                                                                                                                          | 93                                           | 6.3%                                            | 139      |     |  |
| Average Household Income       \$7         Per Capita Income       221         opulation by Age       Number       Percent       Nu         0 - 4       274       7.3%       10         5 - 9       255       6.8%       10         10 - 14       251       6.7%       10         15 - 19       231       6.2%       10         20 - 24       222       6.0%       10         25 - 34       417       11.2%       11         35 - 44       421       11.3%       11         45 - 54       599       16.1%       16         55 - 64       532       14.3%       16         65 - 74       303       8.1%       15         85+       67       1.8%       18         Census 2010         American Indian Alone       3,524       94.5%         Black Alone       70       1.9%       1.9%         American Indian Alone       6       0.2%       1.3%                                                                                                                                                                                                                                                                                                                                                                                                                                                                                                                                                                                                                                                                                                                                                                                                                                                                                                                                                                                                                                                                                                                                                                                                                                                                                                                                                                                                                                                                                                                                                                                                                       | 53                                           | 3.6%                                            | 78       |     |  |
| Average Household Income       \$7         Per Capita Income       221         opulation by Age       Number       Percent       Nu         0 - 4       274       7.3%       10         5 - 9       255       6.8%       10         10 - 14       251       6.7%       10         15 - 19       231       6.2%       10         20 - 24       222       6.0%       10         25 - 34       417       11.2%       11         35 - 44       421       11.3%       11         45 - 54       599       16.1%       16         55 - 64       532       14.3%       16         65 - 74       303       8.1%       15         85+       67       1.8%       18         Census 2010         American Indian Alone       3,524       94.5%         Black Alone       70       1.9%       1.9%         American Indian Alone       6       0.2%       1.3%                                                                                                                                                                                                                                                                                                                                                                                                                                                                                                                                                                                                                                                                                                                                                                                                                                                                                                                                                                                                                                                                                                                                                                                                                                                                                                                                                                                                                                                                                                                                                                                                                       |                                              |                                                 |          |     |  |
| Per Capita Income       Census 2010         Doulation by Age       Number       Percent       Number         0 - 4       274       7.3%       Number         5 - 9       255       6.8%       Image: Second Secon                                                                                                                                                                                                                                                                                                                                                                                                                                                                                                                                                 | 3,017                                        |                                                 | \$63,553 |     |  |
| Per Capita Income       Census 2010         Doulation by Age       Number       Percent       Number         0 - 4       274       7.3%       Number         5 - 9       255       6.8%       Image: Second Secon                                                                                                                                                                                                                                                                                                                                                                                                                                                                                                                                                 | 3,796                                        |                                                 | \$89,596 |     |  |
| Census 2010           Pulation by Age         Number         Percent         Number           0 - 4         274         7.3%         Number           5 - 9         255         6.8%         Image: Second Se                                                                                                                                                                                                                                                                                                                                                                                                                                                                                                                                | 9,760                                        |                                                 | \$36,316 |     |  |
| 0 - 4       274       7.3%         5 - 9       255       6.8%         10 - 14       251       6.7%         15 - 19       231       6.2%         20 - 24       222       6.0%         25 - 34       417       11.2%         35 - 44       421       11.3%         45 - 54       599       16.1%         55 - 64       532       14.3%         65 - 74       303       8.1%         75 - 84       158       4.2%         85+       67       1.8%         Verses         Verses         White Alone       3,524       94.5%         81ack Alone       70       1.9%       4.2%         American Indian Alone       6       0.2%       4.2%                                                                                                                                                                                                                                                                                                                                                                                                                                                                                                                                                                                                                                                                                                                                                                                                                                                                                                                                                                                                                                                                                                                                                                                                                                                                                                                                                                                                                                                                                                                                                                                                                                                                                                                                                                                                                                 | 2019                                         | 9                                               | 20       | 024 |  |
| 0 - 4       274       7.3%         5 - 9       255       6.8%         10 - 14       251       6.7%         15 - 19       231       6.2%         20 - 24       222       6.0%         25 - 34       417       11.2%         35 - 44       421       11.3%         45 - 54       599       16.1%         55 - 64       532       14.3%         65 - 74       303       8.1%         75 - 84       158       4.2%         85+       67       1.8%         Verses         Verses         White Alone       3,524       94.5%         81ack Alone       70       1.9%       4.2%         American Indian Alone       6       0.2%       4.2%                                                                                                                                                                                                                                                                                                                                                                                                                                                                                                                                                                                                                                                                                                                                                                                                                                                                                                                                                                                                                                                                                                                                                                                                                                                                                                                                                                                                                                                                                                                                                                                                                                                                                                                                                                                                                                 | umber                                        | Percent                                         | Number   |     |  |
| 10 - 14       251       6.7%         15 - 19       231       6.2%         20 - 24       222       6.0%         25 - 34       417       11.2%         35 - 44       421       11.3%         45 - 54       599       16.1%         55 - 64       532       14.3%         65 - 74       303       8.1%         75 - 84       158       4.2%         85+       67       1.8%         Census 2010         Wumber       Percent         White Alone       3,524       94.5%         Black Alone       70       1.9%         American Indian Alone       6       0.2%         Asian Alone       20       0.5%                                                                                                                                                                                                                                                                                                                                                                                                                                                                                                                                                                                                                                                                                                                                                                                                                                                                                                                                                                                                                                                                                                                                                                                                                                                                                                                                                                                                                                                                                                                                                                                                                                                                                                                                                                                                                                                                  | 241                                          | 6.6%                                            | 236      |     |  |
| 15 - 19       231       6.2%         20 - 24       222       6.0%         25 - 34       417       11.2%         35 - 44       421       11.3%         45 - 54       599       16.1%         55 - 64       532       14.3%         65 - 74       303       8.1%         75 - 84       158       4.2%         85+       67       1.8%         Census 2010         Wumber       Percent         White Alone       3,524       94.5%         Black Alone       70       1.9%         American Indian Alone       6       0.2%         Asian Alone       20       0.5%                                                                                                                                                                                                                                                                                                                                                                                                                                                                                                                                                                                                                                                                                                                                                                                                                                                                                                                                                                                                                                                                                                                                                                                                                                                                                                                                                                                                                                                                                                                                                                                                                                                                                                                                                                                                                                                                                                       | 247                                          | 6.8%                                            | 246      |     |  |
| 15 - 19       231       6.2%         20 - 24       222       6.0%         25 - 34       417       11.2%         35 - 44       421       11.3%         45 - 54       599       16.1%         55 - 64       532       14.3%         65 - 74       303       8.1%         75 - 84       158       4.2%         85+       67       1.8%         Census 2010         Wumber       Percent         White Alone       3,524       94.5%         Black Alone       70       1.9%         American Indian Alone       6       0.2%         Asian Alone       20       0.5%                                                                                                                                                                                                                                                                                                                                                                                                                                                                                                                                                                                                                                                                                                                                                                                                                                                                                                                                                                                                                                                                                                                                                                                                                                                                                                                                                                                                                                                                                                                                                                                                                                                                                                                                                                                                                                                                                                       | 237                                          | 6.5%                                            | 260      |     |  |
| 20 - 24       222       6.0%         25 - 34       417       11.2%         35 - 44       421       11.3%         45 - 54       599       16.1%         55 - 64       532       14.3%         65 - 74       303       8.1%         75 - 84       158       4.2%         85+       67       1.8%         Census 2010         Wumber       Percent         White Alone       3,524       94.5%         Black Alone       70       1.9%         American Indian Alone       6       0.2%         Asian Alone       20       0.5%                                                                                                                                                                                                                                                                                                                                                                                                                                                                                                                                                                                                                                                                                                                                                                                                                                                                                                                                                                                                                                                                                                                                                                                                                                                                                                                                                                                                                                                                                                                                                                                                                                                                                                                                                                                                                                                                                                                                            | 190                                          | 5.2%                                            | 222      |     |  |
| 25 - 34       417       11.2%         35 - 44       421       11.3%         45 - 54       599       16.1%         55 - 64       532       14.3%         65 - 74       303       8.1%         75 - 84       158       4.2%         85+       67       1.8%         Census 2010         Wumber       Percent         White Alone       3,524       94.5%         Black Alone       70       1.9%         American Indian Alone       6       0.2%         Asian Alone       20       0.5%                                                                                                                                                                                                                                                                                                                                                                                                                                                                                                                                                                                                                                                                                                                                                                                                                                                                                                                                                                                                                                                                                                                                                                                                                                                                                                                                                                                                                                                                                                                                                                                                                                                                                                                                                                                                                                                                                                                                                                                 | 172                                          | 4.7%                                            | 147      |     |  |
| 35 - 44       421       11.3%         45 - 54       599       16.1%         55 - 64       532       14.3%         65 - 74       303       8.1%         75 - 84       158       4.2%         85+       67       1.8%         Census 2010         Ace and Ethnicity       Number       Percent       Nu         White Alone       3,524       94.5%       94.5%       1.9%         Black Alone       70       1.9%       1.9%       1.9%         American Indian Alone       6       0.2%       0.5%       1.5%                                                                                                                                                                                                                                                                                                                                                                                                                                                                                                                                                                                                                                                                                                                                                                                                                                                                                                                                                                                                                                                                                                                                                                                                                                                                                                                                                                                                                                                                                                                                                                                                                                                                                                                                                                                                                                                                                                                                                           | 462                                          | 12.7%                                           | 393      |     |  |
| 45 - 54       599       16.1%         55 - 64       532       14.3%         65 - 74       303       8.1%         75 - 84       158       4.2%         85+       67       1.8%         Census 2010         Ace and Ethnicity       Number       Percent       Nu         White Alone       3,524       94.5%       94.5%       1.9%         Black Alone       70       1.9%       1.9%       1.9%       1.9%       1.9%       1.9%       1.9%       1.9%       1.9%       1.9%       1.9%       1.9%       1.9%       1.9%       1.9%       1.9%       1.9%       1.9%       1.9%       1.9%       1.9%       1.9%       1.9%       1.9%       1.9%       1.9%       1.9%       1.9%       1.9%       1.9%       1.9%       1.9%       1.9%       1.9%       1.9%       1.9%       1.9%       1.9%       1.9%       1.9%       1.9%       1.9%       1.9%       1.9%       1.9%       1.9%       1.9%       1.9%       1.9%       1.9%       1.9%       1.9%       1.9%       1.9%       1.9%       1.9%       1.9%       1.9%       1.9%       1.9%       1.9%       1.9%       1.9%                                                                                                                                                                                                                                                                                                                                                                                                                                                                                                                                                                                                                                                                                                                                                                                                                                                                                                                                                                                                                                                                                                                                                                                                                                                                                                                                                                                    | 391                                          | 10.7%                                           | 427      |     |  |
| 55 - 64       532       14.3%         65 - 74       303       8.1%         75 - 84       158       4.2%         85+       67       1.8%         Census 2010         Ace and Ethnicity       Number         White Alone       3,524       94.5%         Black Alone       70       1.9%         American Indian Alone       6       0.2%         Asian Alone       20       0.5%                                                                                                                                                                                                                                                                                                                                                                                                                                                                                                                                                                                                                                                                                                                                                                                                                                                                                                                                                                                                                                                                                                                                                                                                                                                                                                                                                                                                                                                                                                                                                                                                                                                                                                                                                                                                                                                                                                                                                                                                                                                                                         | 430                                          | 11.8%                                           | 383      |     |  |
| 65 - 74       303       8.1%         75 - 84       158       4.2%         85+       67       1.8%         Census 2010         Acce and Ethnicity       Number         White Alone       3,524       94.5%         Black Alone       70       1.9%         American Indian Alone       6       0.2%         Asian Alone       20       0.5%                                                                                                                                                                                                                                                                                                                                                                                                                                                                                                                                                                                                                                                                                                                                                                                                                                                                                                                                                                                                                                                                                                                                                                                                                                                                                                                                                                                                                                                                                                                                                                                                                                                                                                                                                                                                                                                                                                                                                                                                                                                                                                                              | 588                                          | 16.1%                                           | 506      |     |  |
| 75 - 84     158     4.2%       85+     67     1.8%       Census 2010       ace and Ethnicity     Number       White Alone     3,524     94.5%       Black Alone     70     1.9%       American Indian Alone     6     0.2%       Asian Alone     20     0.5%                                                                                                                                                                                                                                                                                                                                                                                                                                                                                                                                                                                                                                                                                                                                                                                                                                                                                                                                                                                                                                                                                                                                                                                                                                                                                                                                                                                                                                                                                                                                                                                                                                                                                                                                                                                                                                                                                                                                                                                                                                                                                                                                                                                                            | 430                                          | 11.8%                                           | 485      |     |  |
| 85+671.8%Census 2010ace and EthnicityNumberPercentNuWhite Alone3,52494.5%1Black Alone701.9%1American Indian Alone60.2%1Asian Alone200.5%1                                                                                                                                                                                                                                                                                                                                                                                                                                                                                                                                                                                                                                                                                                                                                                                                                                                                                                                                                                                                                                                                                                                                                                                                                                                                                                                                                                                                                                                                                                                                                                                                                                                                                                                                                                                                                                                                                                                                                                                                                                                                                                                                                                                                                                                                                                                               |                                              |                                                 |          |     |  |
| Census 2010Ace and EthnicityNumberPercentNuWhite Alone3,52494.5%1Black Alone701.9%1American Indian Alone60.2%1Asian Alone200.5%1                                                                                                                                                                                                                                                                                                                                                                                                                                                                                                                                                                                                                                                                                                                                                                                                                                                                                                                                                                                                                                                                                                                                                                                                                                                                                                                                                                                                                                                                                                                                                                                                                                                                                                                                                                                                                                                                                                                                                                                                                                                                                                                                                                                                                                                                                                                                        | 185                                          | 5.1%                                            | 244      |     |  |
| Ace and EthnicityNumberPercentNuWhite Alone3,52494.5%1Black Alone701.9%1American Indian Alone60.2%1Asian Alone200.5%1                                                                                                                                                                                                                                                                                                                                                                                                                                                                                                                                                                                                                                                                                                                                                                                                                                                                                                                                                                                                                                                                                                                                                                                                                                                                                                                                                                                                                                                                                                                                                                                                                                                                                                                                                                                                                                                                                                                                                                                                                                                                                                                                                                                                                                                                                                                                                   | 69                                           | 1.9%                                            | 66       |     |  |
| White Alone3,52494.5%Black Alone701.9%American Indian Alone60.2%Asian Alone200.5%                                                                                                                                                                                                                                                                                                                                                                                                                                                                                                                                                                                                                                                                                                                                                                                                                                                                                                                                                                                                                                                                                                                                                                                                                                                                                                                                                                                                                                                                                                                                                                                                                                                                                                                                                                                                                                                                                                                                                                                                                                                                                                                                                                                                                                                                                                                                                                                       | 2019                                         |                                                 | 2024     |     |  |
| Black Alone701.9%American Indian Alone60.2%Asian Alone200.5%                                                                                                                                                                                                                                                                                                                                                                                                                                                                                                                                                                                                                                                                                                                                                                                                                                                                                                                                                                                                                                                                                                                                                                                                                                                                                                                                                                                                                                                                                                                                                                                                                                                                                                                                                                                                                                                                                                                                                                                                                                                                                                                                                                                                                                                                                                                                                                                                            | umber                                        | Percent                                         | Number   |     |  |
| American Indian Alone60.2%Asian Alone200.5%                                                                                                                                                                                                                                                                                                                                                                                                                                                                                                                                                                                                                                                                                                                                                                                                                                                                                                                                                                                                                                                                                                                                                                                                                                                                                                                                                                                                                                                                                                                                                                                                                                                                                                                                                                                                                                                                                                                                                                                                                                                                                                                                                                                                                                                                                                                                                                                                                             | 3,403                                        | 93.4%                                           | 3,351    |     |  |
| Asian Alone 20 0.5%                                                                                                                                                                                                                                                                                                                                                                                                                                                                                                                                                                                                                                                                                                                                                                                                                                                                                                                                                                                                                                                                                                                                                                                                                                                                                                                                                                                                                                                                                                                                                                                                                                                                                                                                                                                                                                                                                                                                                                                                                                                                                                                                                                                                                                                                                                                                                                                                                                                     | 73                                           | 2.0%                                            | 75       |     |  |
|                                                                                                                                                                                                                                                                                                                                                                                                                                                                                                                                                                                                                                                                                                                                                                                                                                                                                                                                                                                                                                                                                                                                                                                                                                                                                                                                                                                                                                                                                                                                                                                                                                                                                                                                                                                                                                                                                                                                                                                                                                                                                                                                                                                                                                                                                                                                                                                                                                                                         | 6                                            | 0.2%                                            | 6        |     |  |
| Pacific Islander Alone 1 0.0%                                                                                                                                                                                                                                                                                                                                                                                                                                                                                                                                                                                                                                                                                                                                                                                                                                                                                                                                                                                                                                                                                                                                                                                                                                                                                                                                                                                                                                                                                                                                                                                                                                                                                                                                                                                                                                                                                                                                                                                                                                                                                                                                                                                                                                                                                                                                                                                                                                           | 24                                           | 0.7%                                            | 27       |     |  |
|                                                                                                                                                                                                                                                                                                                                                                                                                                                                                                                                                                                                                                                                                                                                                                                                                                                                                                                                                                                                                                                                                                                                                                                                                                                                                                                                                                                                                                                                                                                                                                                                                                                                                                                                                                                                                                                                                                                                                                                                                                                                                                                                                                                                                                                                                                                                                                                                                                                                         |                                              | 0.0%                                            | 1        |     |  |
| Some Other Race Alone 17 0.5%                                                                                                                                                                                                                                                                                                                                                                                                                                                                                                                                                                                                                                                                                                                                                                                                                                                                                                                                                                                                                                                                                                                                                                                                                                                                                                                                                                                                                                                                                                                                                                                                                                                                                                                                                                                                                                                                                                                                                                                                                                                                                                                                                                                                                                                                                                                                                                                                                                           | 1                                            | 0.5%                                            | 22       |     |  |
| Two or More Races 92 2.5%                                                                                                                                                                                                                                                                                                                                                                                                                                                                                                                                                                                                                                                                                                                                                                                                                                                                                                                                                                                                                                                                                                                                                                                                                                                                                                                                                                                                                                                                                                                                                                                                                                                                                                                                                                                                                                                                                                                                                                                                                                                                                                                                                                                                                                                                                                                                                                                                                                               | 1<br>19                                      | 3.2%                                            | 134      |     |  |
|                                                                                                                                                                                                                                                                                                                                                                                                                                                                                                                                                                                                                                                                                                                                                                                                                                                                                                                                                                                                                                                                                                                                                                                                                                                                                                                                                                                                                                                                                                                                                                                                                                                                                                                                                                                                                                                                                                                                                                                                                                                                                                                                                                                                                                                                                                                                                                                                                                                                         |                                              |                                                 |          |     |  |