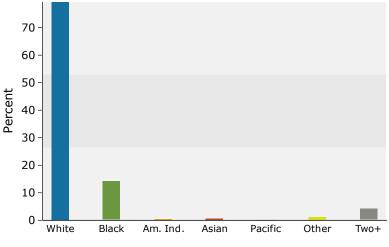

Pine Hollow Golf Club Ring: 2 mile radius Prepared by Esri

Latitude: 42.28128 Longitude: -84.32249

| <\$15,000 \$15,000 - \$24,999 \$25,000 - \$34,999 \$35,000 - \$49,999 \$50,000 - \$74,999 \$75,000 - \$99,999 \$100,000 - \$149,999 \$150,000 - \$199,999 \$200,000 + Median Household Income For Capita Income <b>For Capita Income For Capita Income</b>                                                                                                                                                                                                                                                                                                                                                                                                                                                                                                                                                                                                                                                                                                                                                                                                                                                                                                                                                                                                              |                                              | 3,642<br>1,466<br>1,042<br>2.48<br>1,127<br>339 |          |     |  |
|-------------------------------------------------------------------------------------------------------------------------------------------------------------------------------------------------------------------------------------------------------------------------------------------------------------------------------------------------------------------------------------------------------------------------------------------------------------------------------------------------------------------------------------------------------------------------------------------------------------------------------------------------------------------------------------------------------------------------------------------------------------------------------------------------------------------------------------------------------------------------------------------------------------------------------------------------------------------------------------------------------------------------------------------------------------------------------------------------------------------------------------------------------------------------------------------------------------------------------------------------------------------------------------------------------------------------------------------------------------------------------------------------------------------------------------------------------------------------------------------------------------------------------------------------------------------------------------------------------------------------------------------------------------------------------------------------------------------------------------------------------------------------------------------------------------------------------------------------------------------------------------------------------------------------------------------------------------------------------------------------------------------------------------------------------------------------------------------------------------------------------------------------------------------------------------------------------------------------------------------------------------------------------------------------------------------------------------------------------------------------------------------------------------------------------------------------------------------------|----------------------------------------------|-------------------------------------------------|----------|-----|--|
| Families       1,069         Average Household Size       2.51         Owmer Occupied Housing Units       329         Renter Occupied Housing Units       329         ends: 2019 - 2024 Annual Rate       Area         Population       -0.13%         Households       -0.13%         Owmer HHs       0.30%         Owmer HHs       0.30%         Owmer Hs       3.69%         Sussholds by Income       3.69%         System Status       -0.13%         System Status       -0.13%         Owmer Hus       0.30%         System Status       -0.13%         System Status       -0.13%         Owmer Hus       0.30%         System Status       -0.13%         System Status       -0.14%                                                                                                                                                                                                                                                                                                                                                                                                                                                                                                                                                                                                                                                                                                                                                                                                                                                                                                                                                                                                                                                                                                                                                                                                                                                                                                                                                                                                             |                                              | 1,042<br>2.48<br>1,127                          |          |     |  |
| Families       1,069         Average Household Size       2.51         Owmer Occupied Housing Units       329         Renter Occupied Housing Units       329         ends: 2019 - 2024 Annual Rate       Area         Population       -0.13%         Households       -0.13%         Owmer HHs       0.30%         Owmer HHs       0.30%         Owmer Hs       3.69%         Sussholds by Income       3.69%         System Status       -0.13%         System Status       -0.13%         Owmer Hus       0.30%         System Status       -0.13%         System Status       -0.13%         Owmer Hus       0.30%         System Status       -0.13%         System Status       -0.14%                                                                                                                                                                                                                                                                                                                                                                                                                                                                                                                                                                                                                                                                                                                                                                                                                                                                                                                                                                                                                                                                                                                                                                                                                                                                                                                                                                                                             |                                              | 2.48<br>1,127                                   |          |     |  |
| Average Household Size         2.51           Owner Occupied Housing Units         1,154           Renter Occupied Housing Units         329           mddian Age         40.3           ends: 2019 - 2024 Annual Rate         Area           Population         -0.14%           Households         -0.04%           Families         -0.13%           Owner HHs         0.30%           Median Household Income         3.69%           Suseholds by Income                                                                                                                                                                                                                                                                                                                                                                                                                                                                                                                                                                                                                                                                                                                                                                                                                                                                                                                                                                                                                                                                                                                                                                                                                                                                                                                                                                                                                                                                                                                                                                                                                                                                                                                                                                                                                                                                                                                                                                                                           |                                              | 1,127                                           |          |     |  |
| Owner Occupied Housing Units         1,154           Renter Occupied Housing Units         329           Median Age         40.3           ends: 2019 - 2024 Annual Rate         Area           Population         -0.14%           Households         -0.04%           Familles         -0.13%           Owner HHs         0.30%           Median Household Income         3.69%           suseholds by Income         8.5000           st15,000         \$24,999           \$25,000 - \$34,999         \$50,000 - \$149,999           \$50,000 - \$149,999         \$50,000 - \$149,999           \$100,000 - \$149,999         \$50,000 - \$149,999           \$200,000+         \$7           Per Capita Income         \$7           Per Capita Income         \$7           Pay         \$25         6.8%           10 - 14         251         6.7%           10 - 14         251         6.7%           15 - 19         231         6.2%           25 - 54         59 <td></td> <td></td> <td></td> <td></td>                                                                                                                                                                                                                                                                                                                                                                                                                                                                                                                                                                                                                                                                                                                                                                                                                                                                                                                                                                                                                                                                                                                                                                                                                                                                   |                                              |                                                 |          |     |  |
| Renter Occupied Housing Units         329           Median Age         40.3           ends: 2019 - 2024 Annual Rate         Area           Population         -0.14%           Households         -0.13%           Owner HHs         0.30%           Median Household Income         3.69%           vuseholds by Income         3.69%           vuseholds hy Income         3.69%           vusehold Income         \$15,000           \$15,000         \$24,999           \$25,000         \$34,999           \$25,000         \$149,999           \$100,000         \$149,999           \$100,000         \$149,999           \$200,000+         \$5           Median Household Income         \$7           Per Capita Income         \$7           Per Capita Income         \$7           Per Capita Income         \$25           \$20,000+         \$21           \$20,202         \$24           \$21 </td <td></td> <td></td> <td></td> <td></td>                                                                                                                                                                                                                                                                                                                                                                                                                                                                                                                                                                                                                                                                                                                                                                                                                                                                                                                                                                                                                                                                                                                                                                                                                                                                                 |                                              |                                                 |          |     |  |
| Median Age       40.3         ends: 2019 - 2024 Annual Rate       Area         Population       -0.14%         Households       -0.04%         Families       -0.13%         Owner HHs       0.30%         Median Household Income       3.69%         suseholds by Income       \$         susehold Income       \$         subooo \$ \$149,999       \$         \$100,000 - \$149,999       \$         \$200,000+       \$         Median Household Income       \$         Average Household Income       \$         0 - 4       274       7.3%         5 - 9       255       6.8%         10 - 14                                                                                                                                                                                                                                                                                                                                                                                                                                                                                                                                                                                                                                                                                                                                                                                                                                                                                                                                                                                                                                                                                                                                                                                                                                                                                                                                                                                           |                                              |                                                 |          |     |  |
| Area           Population         -0.14%           Households         -0.04%           Families         -0.13%           Owner HHs         0.30%           Median Household Income         3.69%           Duseholds by Income         Nu           <\$15,000         \$24,999           \$25,000 - \$24,999            \$25,000 - \$24,999            \$25,000 - \$24,999            \$25,000 - \$24,999            \$25,000 - \$24,999            \$25,000 - \$149,999            \$25,000 - \$149,999            \$25,000 - \$199,999            \$100,000 - \$149,999            \$200,000+            Median Household Income         \$5           Average Household Income         \$7           Per Capita Income         \$22           \$0 - 4         \$24         7.3%           \$15 - 19         \$231         6.2%           \$20 - 24         \$22         6.0%           \$25 - 64         \$32         14.3%           \$25 - 54         \$39         16.1%           \$25 - 54         \$32         1.3%                                                                                                                                                                                                                                                                                                                                                                                                                                                                                                                                                                                                                                                                                                                                                                                                                                                                                                                                                                                                                                                                                                                                                                                                                                                                                                                                                                                                                                             |                                              | 41.7                                            |          |     |  |
| Population       -0.14%         Households       -0.04%         Families       -0.13%         Owner HHs       0.30%         Median Household Income       3.69%         vuseholds by Income       415,000         \$15,000 - \$24,999       55,000 - \$49,999         \$50,000 - \$74,999       55         \$75,000 - \$199,999       55         \$100,000 - \$149,999       55         \$200,000+       \$5         Average Household Income       \$5         Average Household Income       \$5         Average Household Income       \$5         0 - 4       \$274       7.3%         5 - 9       \$255       6.8%         10 - 14       \$251       6.7%         15 - 19       \$21       6.2%         20 - 24       \$22       6.0%         25 - 64       \$32       14.3%         45 - 54       \$99       16.1%         45 - 54       \$99       16.1%                                                                                                                                                                                                                                                                                                                                                                                                                                                                                                                                                                                                                                                                                                                                                                                                                                                                                                                                                                                                                                                                                                                                                                                                                                                                                                                                                                                                 |                                              | State                                           |          | Na  |  |
| Households -0.04%<br>Families -0.13%<br>Owner HHs 0.30%<br>Median Household Income 3.69%<br>Suseholds by Income Nu<br><\$15,000 \$24,999<br>\$25,000 - \$24,999<br>\$25,000 - \$49,999<br>\$50,000 - \$49,999<br>\$50,000 - \$49,999<br>\$100,000 - \$149,999<br>\$100,000 - \$149,999<br>\$200,000+<br>Median Household Income \$5<br>Average Household Income \$5<br>Average Household Income \$5<br>Per Capita Income \$5<br>F - 9 255 6.8%<br>10 - 14 274 7.3%<br>5 - 9 255 6.8%<br>10 - 14 251 6.7%<br>15 - 19 231 6.2%<br>20 - 24 222 6.0%<br>25 - 34 417 11.2%<br>35 - 44 421 11.3%<br>45 - 54 599 16.1%<br>55 - 64 532 14.3%<br>45 - 74 303 8.1%<br>75 - 84 84.2%<br>85 + 67 1.8%<br>Each Alone 70 1.9%<br>American Indian Alone 6 0.2%<br>Asian Alone 20 0.5%                                                                                                                                                                                                                                                                                                                                                                                                                                                                                                                                                                                                                                                                                                                                                                                                                                                                                                                                                                                                                                                                                                                                                                                                                    |                                              | 0.27%                                           |          |     |  |
| Families       -0.13%         Owner HHs       0.30%         Median Household Income       3.69%         suseholds by Income       3.69%         suseholds by Income       Nu         <\$15,000 - \$24,999                                                                                                                                                                                                                                                                                                                                                                                                                                                                                                                                                                                                                                                                                                                                                                                                                                                                                                                                                                                                                                                                                                                                                                                                                                                                                                                                                                                                                                                                                                                                                                                                                                                                                                                                                                                                                                                                                                                                                                                                                                                                                                                                                                                                                                                               |                                              | 0.32%                                           |          |     |  |
| Owner HHs         0.30%           Median Household Income         3.69%           vsseholds by Income         Nu           <\$15,000                                                                                                                                                                                                                                                                                                                                                                                                                                                                                                                                                                                                                                                                                                                                                                                                                                                                                                                                                                                                                                                                                                                                                                                                                                                                                                                                                                                                                                                                                                                                                                                                                                                                                                                                                                                                                                                                                                                                                                                                                                                                                                                                                                                                                                                                                                                                    |                                              | 0.21%                                           |          |     |  |
| Median Household Income       3.69%         suseholds by Income       Nu         <\$15,000                                                                                                                                                                                                                                                                                                                                                                                                                                                                                                                                                                                                                                                                                                                                                                                                                                                                                                                                                                                                                                                                                                                                                                                                                                                                                                                                                                                                                                                                                                                                                                                                                                                                                                                                                                                                                                                                                                                                                                                                                                                                                                                                                                                                                                                                                                                                                                              |                                              | 0.51%                                           |          |     |  |
| Duseholds by Income         Nu           <\$15,000                                                                                                                                                                                                                                                                                                                                                                                                                                                                                                                                                                                                                                                                                                                                                                                                                                                                                                                                                                                                                                                                                                                                                                                                                                                                                                                                                                                                                                                                                                                                                                                                                                                                                                                                                                                                                                                                                                                                                                                                                                                                                                                                                                                                                                                                                                                                                                                                                      | <td></td> <td>2.57%</td> <td></td> <td></td> |                                                 | 2.57%    |     |  |
| <\$15,000<br>\$15,000 - \$24,999<br>\$25,000 - \$34,999<br>\$50,000 - \$49,999<br>\$50,000 - \$49,999<br>\$75,000 - \$199,999<br>\$100,000 - \$199,999<br>\$200,000+<br>Median Household Income<br>\$2<br>Average Household Income<br>\$2<br>Per Capita Income<br>\$2<br>Population by Age<br>0 - 4<br>0 - 4<br>2 - 74<br>7 .3%<br>5 - 9<br>2 55<br>6 .8%<br>10 - 14<br>2 51<br>6 .7%<br>15 - 19<br>2 31<br>6 .2%<br>20 - 24<br>2 22<br>6 .0%<br>25 - 34<br>11 .1.3%<br>45 - 54<br>5 - 64<br>5 - 24<br>2 22<br>6 .0%<br>25 - 34<br>4 17<br>1 1.2%<br>35 - 44<br>4 21<br>1 1.3%<br>45 - 54<br>5 - 64<br>5 - 64<br>5 - 74<br>3 03<br>8 .1%<br>75 - 84<br>15 8<br>4 .2%<br>85+<br>67<br>1.8%<br>Census 2010<br>Tecensus | 2010                                         |                                                 | 2024     |     |  |
| <\$15,000<br>\$15,000 - \$24,999<br>\$25,000 - \$34,999<br>\$50,000 - \$49,999<br>\$50,000 - \$49,999<br>\$75,000 - \$199,999<br>\$100,000 - \$199,999<br>\$200,000+<br>Median Household Income<br>\$2<br>Average Household Income<br>\$2<br>Per Capita Income<br>\$2<br>Population by Age<br>0 - 4<br>0 - 4<br>2 - 74<br>7 .3%<br>5 - 9<br>2 55<br>6 .8%<br>10 - 14<br>2 51<br>6 .7%<br>15 - 19<br>2 31<br>6 .2%<br>20 - 24<br>2 22<br>6 .0%<br>25 - 34<br>11 .1.3%<br>45 - 54<br>5 - 64<br>5 - 24<br>2 22<br>6 .0%<br>25 - 34<br>4 17<br>1 1.2%<br>35 - 44<br>4 21<br>1 1.3%<br>45 - 54<br>5 - 64<br>5 - 64<br>5 - 74<br>3 03<br>8 .1%<br>75 - 84<br>15 8<br>4 .2%<br>85+<br>67<br>1.8%<br>Census 2010<br>Tecensus | 2019                                         |                                                 |          |     |  |
| \$15,000 - \$24,999<br>\$25,000 - \$34,999<br>\$35,000 - \$49,999<br>\$50,000 - \$74,999<br>\$100,000 - \$149,999<br>\$100,000 - \$199,999<br>\$150,000 - \$199,999<br>\$200,000+<br>Median Household Income \$5<br>Average Household Income \$5<br>Average Household Income \$7<br>Per Capita Income \$210<br><b>Census 2010</b><br><b>Doublation by Age</b> Number Percent Nu<br>0 - 4 274 7.3%<br>5 - 9 255 6.8%<br>10 - 14 251 6.7%<br>15 - 19 231 6.2%<br>20 - 24 222 6.0%<br>25 - 34 417 11.2%<br>35 - 44 412 11.3%<br>4417 11.2%<br>35 - 44 412 11.3%<br>45 - 54 599 16.1%<br>55 - 64 532 14.3%<br>65 - 74 303 8.1%<br>75 - 84 81.2%<br>85+ 67 1.8%<br><b>Census 2010</b><br><b>Census 2010</b><br><b>Census 2010</b><br><b>Census 2010</b><br><b>Census 2010</b><br><b>Census 2010</b><br><b>Census 2010</b><br><b>Mumber Percent</b> Nu<br>White Alone 3,524 94.5%<br>Black Alone 70 1.9%<br>American Indian Alone 6 0.2%<br>Asian Alone 20 0.5%                                                                                                                                                                                                                                                                                                                                                                                                                                                                                                                                                                                                                                                                                                                                                                                                                                                                                                                                                                                                                                                                                                                                                                                                                                                                                                                                                                                                                                                                                                               | umber                                        | Percent                                         | Number   |     |  |
| \$25,000 - \$34,999<br>\$35,000 - \$49,999<br>\$50,000 - \$74,999<br>\$100,000 - \$149,999<br>\$150,000 - \$199,999<br>\$200,000+<br>Median Household Income \$5<br>Average Household Income \$5<br>Average Household Income \$5<br>Average Household Income \$20<br><b>Census 2010</b><br><b>pulation by Age</b> Number Percent<br>0 - 4 274 7.3%<br>5 - 9 255 6.8%<br>10 - 14 251 6.7%<br>15 - 19 231 6.2%<br>20 - 24 222 6.0%<br>25 - 34 417 11.2%<br>35 - 44 417 11.2%<br>35 - 44 417 11.3%<br>45 - 54 599 16.1%<br>55 - 64 532 14.3%<br>65 - 74 303 8.1%<br>75 - 84 8158 4.2%<br>85+ 67 1.8%<br><b>Census 2010</b><br><b>Census 2010</b><br><b>Census 2010</b><br><b>Census 2010</b><br><b>Census 2010</b><br><b>Census 2010</b><br><b>Census 2010</b><br><b>Mumber Percent</b> Nu<br>White Alone 3,524 94.5%<br>Black Alone 70 1.9%<br>American Indian Alone 6 0.2%<br>Asian Alone 20 0.5%                                                                                                                                                                                                                                                                                                                                                                                                                                                                                                                                                                                                                                                                                                                                                                                                                                                                                                                                                                                                                                                                                                                                                                                                                                                                                                                                                                                                                                                                                                                                                                        | 134                                          | 9.1%                                            | 89       |     |  |
| \$35,000 - \$49,999<br>\$50,000 - \$74,999<br>\$100,000 - \$149,999<br>\$150,000 - \$199,999<br>\$200,000+<br>Median Household Income<br>For Capita Income                                                                                                                                                                                                                                                                                                                                                                                                                                                                                                                                                                                                                                                                                                                                                                                                                                                                                                                                                                                                                                                                                                                                                                                                                                                                                                                                                                                                                                                                                                                                                                                                                                                                                                                                                                                                                                                                                                                                                                                                                                                                                                                                                                                                                                                                                                              | 116                                          | 7.9%                                            | 85       |     |  |
| \$50,000 - \$74,999         \$75,000 - \$199,999         \$100,000 - \$149,999         \$200,000 +         Median Household Income         Average Household Income         Average Household Income         Per Capita Income <b>Census 2010 Dopulation by Age</b> Number         0 - 4         274         7.3%         5 - 9         255         6.8%         10 - 14         251         6.7%         15 - 19         231         6.2%         20 - 24         222         6.0%         25 - 34         417         35 - 44         421         11.3%         45 - 54         599         16.1%         55 - 64         532         417         11.8%         45 - 54         599         16.1%         55 - 64         518         85+         67         18% <b>Census 2010</b> Sce and Et                                                                                                                                                                                                                                                                                                                                                                                                                                                                                                                                                                                                                                                                                                                                                                                                                                                                                                                                                                                                                                                                                                                                                                                                                                                                                                                                                                                                                                                                                                                                                                                                                                                                        | 162                                          | 11.1%                                           | 143      |     |  |
| \$75,000 - \$99,999         \$100,000 - \$149,999         \$200,000 +         Median Household Income       \$5         Average Household Income       \$7         Per Capita Income       \$2         Dopulation by Age       Number       Percent         0 - 4       274       7.3%         5 - 9       255       6.8%         10 - 14       251       6.7%         15 - 19       231       6.2%         20 - 24       222       6.0%         25 - 34       417       11.2%         35 - 44       421       11.3%         45 - 54       599       16.1%         55 - 64       532       14.3%         45 - 54       599       16.1%         55 - 64       532       14.3%         45 - 54       599       16.1%         55 - 64       532       14.3%         65 - 74       303       8.1%         75 - 84       158       4.2%         85+       67       1.8%         Census 2010       20       20         Ace and Ethnicity       Number       Percent       Nu         Mite Alone       3,524       94.5%                                                                                                                                                                                                                                                                                                                                                                                                                                                                                                                                                                                                                                                                                                                                                                                                                                                                                                                                                                                                                                                                                                                                                                                                                                                                                                                                                                                                                                                       | 284                                          | 19.4%                                           | 297      |     |  |
| \$100,000 - \$149,999         \$150,000 - \$199,999         \$200,000 +         Median Household Income       \$5         Average Household Income       \$7         Per Capita Income       \$2         Doulation by Age       Number       Percent         Number       Percent       Nu         0 - 4       274       7.3%         5 - 9       255       6.8%       10         10 - 14       251       6.7%       15         15 - 19       231       6.2%       20         20 - 24       222       6.0%       25         25 - 34       417       11.2%       35         35 - 44       421       11.3%       45         45 - 54       599       16.1%       55         55 - 64       532       14.3%       65         65 - 74       303       8.1%       65         75 - 84       158       4.2%       85+       67       1.8%         Black Alone       70       1.9%       4       1.9%       4         American Indian Alone       6       0.2%       4       4.2%       4.2%       4.2%       4.2%       4.2%       4.2%       4.                                                                                                                                                                                                                                                                                                                                                                                                                                                                                                                                                                                                                                                                                                                                                                                                                                                                                                                                                                                                                                                                                                                                                                                                                                                                                                                                                                                                                                 | 225                                          | 15.3%                                           | 189      |     |  |
| \$150,000 - \$199,999         \$200,000 +         Median Household Income       \$5         Average Household Income       \$7         Per Capita Income       \$2 <b>Doulation by Age</b> Number       Percent <b>Double</b> 274       7.3%       7.3% <b>5</b> - 9       255       6.8%       0       0         10 - 14       251       6.7%       0       0       0         20 - 24       222       6.0%       0       0       0       0       0       0       0       0       0       0       0       0       0       0       0       0       0       0       0       0       0       0       0       0       0       0       0       0       0       0       0       0       0       0       0       0       0       0       0       0       0       <                                                                                                                                                                                                                                                                                                                                                                                                                                                                                                                                                                                                                                                                                                                                                                                                                                                                                                                                                                                                                                                                                                                                                                                                                                                                                                                                                                                                                                                                            | 231                                          | 15.8%                                           | 214      |     |  |
| \$200,000+       Median Household Income       \$5         Average Household Income       \$7         Per Capita Income       \$2         Dopulation by Age       Number       Percent         0 - 4       274       7.3%         5 - 9       255       6.8%         10 - 14       251       6.7%         15 - 19       231       6.2%         20 - 24       222       6.0%         25 - 34       417       11.2%         35 - 44       421       11.3%         45 - 54       599       16.1%         55 - 64       532       14.3%         65 - 74       303       8.1%         75 - 84       158       4.2%         85+       67       1.8%         Census 2010         Census 2010         Mumber         Percent       Nu         %55 - 64       532       14.3%         65 - 74       303       8.1%         75 - 84       158       4.2%         85+       67       1.8%         Mumber       Percent       Nu         White Alone       3,524       94.5%                                                                                                                                                                                                                                                                                                                                                                                                                                                                                                                                                                                                                                                                                                                                                                                                                                                                                                                                                                                                                                                                                                                                                                                                                                                                                                                                                                                                                                                                                                        | 169                                          | 11.5%                                           | 229      |     |  |
| Median Household Income       \$5         Average Household Income       \$7         Per Capita Income       \$2 <b>Census 2010</b> \$2 <b>pulation by Age</b> Number       Percent       Nu         0 - 4       274       7.3%       7.3%         5 - 9       255       6.8%       10         10 - 14       251       6.7%       15         15 - 19       231       6.2%       12         20 - 24       222       6.0%       12         25 - 34       417       11.2%       14         45 - 54       599       16.1%       15         55 - 64       532       14.3%       15         65 - 74       303       8.1%       15         75 - 84       158       4.2%       158         85+       67       1.8%       15         Census 2010         Mumber       Percent         White Alone       3,524       94.5%       15         Black Alone       70       1.9%       1.9%       1.9%         American Indian Alone       6       0.2%       1.5%       1.5%                                                                                                                                                                                                                                                                                                                                                                                                                                                                                                                                                                                                                                                                                                                                                                                                                                                                                                                                                                                                                                                                                                                                                                                                                                                                                                                                                                                                                                                                                                          | 93                                           | 6.3%                                            | 139      |     |  |
| Average Household Income       \$7         Per Capita Income       221         opulation by Age       Number       Percent       Nu         0 - 4       274       7.3%       10         5 - 9       255       6.8%       10         10 - 14       251       6.7%       10         15 - 19       231       6.2%       10         20 - 24       222       6.0%       10         25 - 34       417       11.2%       11         35 - 44       421       11.3%       11         45 - 54       599       16.1%       16         55 - 64       532       14.3%       16         65 - 74       303       8.1%       15         85+       67       1.8%       18         Census 2010         American Indian Alone       3,524       94.5%         Black Alone       70       1.9%       1.9%         American Indian Alone       6       0.2%       1.3%                                                                                                                                                                                                                                                                                                                                                                                                                                                                                                                                                                                                                                                                                                                                                                                                                                                                                                                                                                                                                                                                                                                                                                                                                                                                                                                                                                                                                                                                                                                                                                                                                       | 53                                           | 3.6%                                            | 78       |     |  |
| Average Household Income       \$7         Per Capita Income       221         opulation by Age       Number       Percent       Nu         0 - 4       274       7.3%       10         5 - 9       255       6.8%       10         10 - 14       251       6.7%       10         15 - 19       231       6.2%       10         20 - 24       222       6.0%       10         25 - 34       417       11.2%       11         35 - 44       421       11.3%       11         45 - 54       599       16.1%       16         55 - 64       532       14.3%       16         65 - 74       303       8.1%       15         85+       67       1.8%       18         Census 2010         American Indian Alone       3,524       94.5%         Black Alone       70       1.9%       1.9%         American Indian Alone       6       0.2%       1.3%                                                                                                                                                                                                                                                                                                                                                                                                                                                                                                                                                                                                                                                                                                                                                                                                                                                                                                                                                                                                                                                                                                                                                                                                                                                                                                                                                                                                                                                                                                                                                                                                                       |                                              |                                                 |          |     |  |
| Per Capita Income       Census 2010         Doulation by Age       Number       Percent       Number         0 - 4       274       7.3%       Number         5 - 9       255       6.8%       Image: Second Secon                                                                                                                                                                                                                                                                                                                                                                                                                                                                                                                                                 | 3,017                                        |                                                 | \$63,553 |     |  |
| Per Capita Income       Census 2010         Doulation by Age       Number       Percent       Number         0 - 4       274       7.3%       Number         5 - 9       255       6.8%       Image: Second Secon                                                                                                                                                                                                                                                                                                                                                                                                                                                                                                                                                 | 3,796                                        |                                                 | \$89,596 |     |  |
| Census 2010           Pulation by Age         Number         Percent         Number           0 - 4         274         7.3%         Number           5 - 9         255         6.8%         Image: Second Se                                                                                                                                                                                                                                                                                                                                                                                                                                                                                                                                | 9,760                                        |                                                 | \$36,316 |     |  |
| 0 - 4       274       7.3%         5 - 9       255       6.8%         10 - 14       251       6.7%         15 - 19       231       6.2%         20 - 24       222       6.0%         25 - 34       417       11.2%         35 - 44       421       11.3%         45 - 54       599       16.1%         55 - 64       532       14.3%         65 - 74       303       8.1%         75 - 84       158       4.2%         85+       67       1.8%         Verses         Verses         White Alone       3,524       94.5%         81ack Alone       70       1.9%       4.2%         American Indian Alone       6       0.2%       4.2%                                                                                                                                                                                                                                                                                                                                                                                                                                                                                                                                                                                                                                                                                                                                                                                                                                                                                                                                                                                                                                                                                                                                                                                                                                                                                                                                                                                                                                                                                                                                                                                                                                                                                                                                                                                                                                 | 2019                                         | 9                                               | 20       | 024 |  |
| 0 - 4       274       7.3%         5 - 9       255       6.8%         10 - 14       251       6.7%         15 - 19       231       6.2%         20 - 24       222       6.0%         25 - 34       417       11.2%         35 - 44       421       11.3%         45 - 54       599       16.1%         55 - 64       532       14.3%         65 - 74       303       8.1%         75 - 84       158       4.2%         85+       67       1.8%         Verses         Verses         White Alone       3,524       94.5%         81ack Alone       70       1.9%       4.2%         American Indian Alone       6       0.2%       4.2%                                                                                                                                                                                                                                                                                                                                                                                                                                                                                                                                                                                                                                                                                                                                                                                                                                                                                                                                                                                                                                                                                                                                                                                                                                                                                                                                                                                                                                                                                                                                                                                                                                                                                                                                                                                                                                 | umber                                        | Percent                                         | Number   |     |  |
| 10 - 14       251       6.7%         15 - 19       231       6.2%         20 - 24       222       6.0%         25 - 34       417       11.2%         35 - 44       421       11.3%         45 - 54       599       16.1%         55 - 64       532       14.3%         65 - 74       303       8.1%         75 - 84       158       4.2%         85+       67       1.8%         Census 2010         Wumber       Percent         White Alone       3,524       94.5%         Black Alone       70       1.9%         American Indian Alone       6       0.2%         Asian Alone       20       0.5%                                                                                                                                                                                                                                                                                                                                                                                                                                                                                                                                                                                                                                                                                                                                                                                                                                                                                                                                                                                                                                                                                                                                                                                                                                                                                                                                                                                                                                                                                                                                                                                                                                                                                                                                                                                                                                                                  | 241                                          | 6.6%                                            | 236      |     |  |
| 15 - 19       231       6.2%         20 - 24       222       6.0%         25 - 34       417       11.2%         35 - 44       421       11.3%         45 - 54       599       16.1%         55 - 64       532       14.3%         65 - 74       303       8.1%         75 - 84       158       4.2%         85+       67       1.8%         Census 2010         Wumber       Percent         White Alone       3,524       94.5%         Black Alone       70       1.9%         American Indian Alone       6       0.2%         Asian Alone       20       0.5%                                                                                                                                                                                                                                                                                                                                                                                                                                                                                                                                                                                                                                                                                                                                                                                                                                                                                                                                                                                                                                                                                                                                                                                                                                                                                                                                                                                                                                                                                                                                                                                                                                                                                                                                                                                                                                                                                                       | 247                                          | 6.8%                                            | 246      |     |  |
| 15 - 19       231       6.2%         20 - 24       222       6.0%         25 - 34       417       11.2%         35 - 44       421       11.3%         45 - 54       599       16.1%         55 - 64       532       14.3%         65 - 74       303       8.1%         75 - 84       158       4.2%         85+       67       1.8%         Census 2010         Wumber       Percent         White Alone       3,524       94.5%         Black Alone       70       1.9%         American Indian Alone       6       0.2%         Asian Alone       20       0.5%                                                                                                                                                                                                                                                                                                                                                                                                                                                                                                                                                                                                                                                                                                                                                                                                                                                                                                                                                                                                                                                                                                                                                                                                                                                                                                                                                                                                                                                                                                                                                                                                                                                                                                                                                                                                                                                                                                       | 237                                          | 6.5%                                            | 260      |     |  |
| 20 - 24       222       6.0%         25 - 34       417       11.2%         35 - 44       421       11.3%         45 - 54       599       16.1%         55 - 64       532       14.3%         65 - 74       303       8.1%         75 - 84       158       4.2%         85+       67       1.8%         Census 2010         Wumber       Percent         White Alone       3,524       94.5%         Black Alone       70       1.9%         American Indian Alone       6       0.2%         Asian Alone       20       0.5%                                                                                                                                                                                                                                                                                                                                                                                                                                                                                                                                                                                                                                                                                                                                                                                                                                                                                                                                                                                                                                                                                                                                                                                                                                                                                                                                                                                                                                                                                                                                                                                                                                                                                                                                                                                                                                                                                                                                            | 190                                          | 5.2%                                            | 222      |     |  |
| 25 - 34       417       11.2%         35 - 44       421       11.3%         45 - 54       599       16.1%         55 - 64       532       14.3%         65 - 74       303       8.1%         75 - 84       158       4.2%         85+       67       1.8%         Census 2010         Wumber       Percent         White Alone       3,524       94.5%         Black Alone       70       1.9%         American Indian Alone       6       0.2%         Asian Alone       20       0.5%                                                                                                                                                                                                                                                                                                                                                                                                                                                                                                                                                                                                                                                                                                                                                                                                                                                                                                                                                                                                                                                                                                                                                                                                                                                                                                                                                                                                                                                                                                                                                                                                                                                                                                                                                                                                                                                                                                                                                                                 | 172                                          | 4.7%                                            | 147      |     |  |
| 35 - 44       421       11.3%         45 - 54       599       16.1%         55 - 64       532       14.3%         65 - 74       303       8.1%         75 - 84       158       4.2%         85+       67       1.8%         Census 2010         Ace and Ethnicity       Number       Percent       Nu         White Alone       3,524       94.5%       94.5%       1.9%         Black Alone       70       1.9%       1.9%       1.9%         American Indian Alone       6       0.2%       0.5%       1.5%                                                                                                                                                                                                                                                                                                                                                                                                                                                                                                                                                                                                                                                                                                                                                                                                                                                                                                                                                                                                                                                                                                                                                                                                                                                                                                                                                                                                                                                                                                                                                                                                                                                                                                                                                                                                                                                                                                                                                           | 462                                          | 12.7%                                           | 393      |     |  |
| 45 - 54       599       16.1%         55 - 64       532       14.3%         65 - 74       303       8.1%         75 - 84       158       4.2%         85+       67       1.8%         Census 2010         Ace and Ethnicity       Number       Percent       Nu         White Alone       3,524       94.5%       94.5%       1.9%         Black Alone       70       1.9%       1.9%       1.9%       1.9%       1.9%       1.9%       1.9%       1.9%       1.9%       1.9%       1.9%       1.9%       1.9%       1.9%       1.9%       1.9%       1.9%       1.9%       1.9%       1.9%       1.9%       1.9%       1.9%       1.9%       1.9%       1.9%       1.9%       1.9%       1.9%       1.9%       1.9%       1.9%       1.9%       1.9%       1.9%       1.9%       1.9%       1.9%       1.9%       1.9%       1.9%       1.9%       1.9%       1.9%       1.9%       1.9%       1.9%       1.9%       1.9%       1.9%       1.9%       1.9%       1.9%       1.9%       1.9%       1.9%       1.9%       1.9%       1.9%       1.9%       1.9%       1.9%       1.9%                                                                                                                                                                                                                                                                                                                                                                                                                                                                                                                                                                                                                                                                                                                                                                                                                                                                                                                                                                                                                                                                                                                                                                                                                                                                                                                                                                                    | 391                                          | 10.7%                                           | 427      |     |  |
| 55 - 64       532       14.3%         65 - 74       303       8.1%         75 - 84       158       4.2%         85+       67       1.8%         Census 2010         Ace and Ethnicity       Number         White Alone       3,524       94.5%         Black Alone       70       1.9%         American Indian Alone       6       0.2%         Asian Alone       20       0.5%                                                                                                                                                                                                                                                                                                                                                                                                                                                                                                                                                                                                                                                                                                                                                                                                                                                                                                                                                                                                                                                                                                                                                                                                                                                                                                                                                                                                                                                                                                                                                                                                                                                                                                                                                                                                                                                                                                                                                                                                                                                                                         | 430                                          | 11.8%                                           | 383      |     |  |
| 65 - 74       303       8.1%         75 - 84       158       4.2%         85+       67       1.8%         Census 2010         Acce and Ethnicity       Number         White Alone       3,524       94.5%         Black Alone       70       1.9%         American Indian Alone       6       0.2%         Asian Alone       20       0.5%                                                                                                                                                                                                                                                                                                                                                                                                                                                                                                                                                                                                                                                                                                                                                                                                                                                                                                                                                                                                                                                                                                                                                                                                                                                                                                                                                                                                                                                                                                                                                                                                                                                                                                                                                                                                                                                                                                                                                                                                                                                                                                                              | 588                                          | 16.1%                                           | 506      |     |  |
| 75 - 84     158     4.2%       85+     67     1.8%       Census 2010       ace and Ethnicity     Number       White Alone     3,524     94.5%       Black Alone     70     1.9%       American Indian Alone     6     0.2%       Asian Alone     20     0.5%                                                                                                                                                                                                                                                                                                                                                                                                                                                                                                                                                                                                                                                                                                                                                                                                                                                                                                                                                                                                                                                                                                                                                                                                                                                                                                                                                                                                                                                                                                                                                                                                                                                                                                                                                                                                                                                                                                                                                                                                                                                                                                                                                                                                            | 430                                          | 11.8%                                           | 485      |     |  |
| 85+671.8%Census 2010ace and EthnicityNumberPercentNuWhite Alone3,52494.5%1Black Alone701.9%1American Indian Alone60.2%1Asian Alone200.5%1                                                                                                                                                                                                                                                                                                                                                                                                                                                                                                                                                                                                                                                                                                                                                                                                                                                                                                                                                                                                                                                                                                                                                                                                                                                                                                                                                                                                                                                                                                                                                                                                                                                                                                                                                                                                                                                                                                                                                                                                                                                                                                                                                                                                                                                                                                                               |                                              |                                                 |          |     |  |
| Census 2010Ace and EthnicityNumberPercentNuWhite Alone3,52494.5%1Black Alone701.9%1American Indian Alone60.2%1Asian Alone200.5%1                                                                                                                                                                                                                                                                                                                                                                                                                                                                                                                                                                                                                                                                                                                                                                                                                                                                                                                                                                                                                                                                                                                                                                                                                                                                                                                                                                                                                                                                                                                                                                                                                                                                                                                                                                                                                                                                                                                                                                                                                                                                                                                                                                                                                                                                                                                                        | 185                                          | 5.1%                                            | 244      |     |  |
| Ace and EthnicityNumberPercentNuWhite Alone3,52494.5%1Black Alone701.9%1American Indian Alone60.2%1Asian Alone200.5%1                                                                                                                                                                                                                                                                                                                                                                                                                                                                                                                                                                                                                                                                                                                                                                                                                                                                                                                                                                                                                                                                                                                                                                                                                                                                                                                                                                                                                                                                                                                                                                                                                                                                                                                                                                                                                                                                                                                                                                                                                                                                                                                                                                                                                                                                                                                                                   | 69                                           | 1.9%                                            | 66       |     |  |
| White Alone3,52494.5%Black Alone701.9%American Indian Alone60.2%Asian Alone200.5%                                                                                                                                                                                                                                                                                                                                                                                                                                                                                                                                                                                                                                                                                                                                                                                                                                                                                                                                                                                                                                                                                                                                                                                                                                                                                                                                                                                                                                                                                                                                                                                                                                                                                                                                                                                                                                                                                                                                                                                                                                                                                                                                                                                                                                                                                                                                                                                       | 2019                                         |                                                 | 2024     |     |  |
| Black Alone701.9%American Indian Alone60.2%Asian Alone200.5%                                                                                                                                                                                                                                                                                                                                                                                                                                                                                                                                                                                                                                                                                                                                                                                                                                                                                                                                                                                                                                                                                                                                                                                                                                                                                                                                                                                                                                                                                                                                                                                                                                                                                                                                                                                                                                                                                                                                                                                                                                                                                                                                                                                                                                                                                                                                                                                                            | umber                                        | Percent                                         | Number   |     |  |
| American Indian Alone60.2%Asian Alone200.5%                                                                                                                                                                                                                                                                                                                                                                                                                                                                                                                                                                                                                                                                                                                                                                                                                                                                                                                                                                                                                                                                                                                                                                                                                                                                                                                                                                                                                                                                                                                                                                                                                                                                                                                                                                                                                                                                                                                                                                                                                                                                                                                                                                                                                                                                                                                                                                                                                             | 3,403                                        | 93.4%                                           | 3,351    |     |  |
| Asian Alone 20 0.5%                                                                                                                                                                                                                                                                                                                                                                                                                                                                                                                                                                                                                                                                                                                                                                                                                                                                                                                                                                                                                                                                                                                                                                                                                                                                                                                                                                                                                                                                                                                                                                                                                                                                                                                                                                                                                                                                                                                                                                                                                                                                                                                                                                                                                                                                                                                                                                                                                                                     | 73                                           | 2.0%                                            | 75       |     |  |
|                                                                                                                                                                                                                                                                                                                                                                                                                                                                                                                                                                                                                                                                                                                                                                                                                                                                                                                                                                                                                                                                                                                                                                                                                                                                                                                                                                                                                                                                                                                                                                                                                                                                                                                                                                                                                                                                                                                                                                                                                                                                                                                                                                                                                                                                                                                                                                                                                                                                         | 6                                            | 0.2%                                            | 6        |     |  |
| Pacific Islander Alone 1 0.0%                                                                                                                                                                                                                                                                                                                                                                                                                                                                                                                                                                                                                                                                                                                                                                                                                                                                                                                                                                                                                                                                                                                                                                                                                                                                                                                                                                                                                                                                                                                                                                                                                                                                                                                                                                                                                                                                                                                                                                                                                                                                                                                                                                                                                                                                                                                                                                                                                                           | 24                                           | 0.7%                                            | 27       |     |  |
|                                                                                                                                                                                                                                                                                                                                                                                                                                                                                                                                                                                                                                                                                                                                                                                                                                                                                                                                                                                                                                                                                                                                                                                                                                                                                                                                                                                                                                                                                                                                                                                                                                                                                                                                                                                                                                                                                                                                                                                                                                                                                                                                                                                                                                                                                                                                                                                                                                                                         |                                              | 0.0%                                            | 1        |     |  |
| Some Other Race Alone 17 0.5%                                                                                                                                                                                                                                                                                                                                                                                                                                                                                                                                                                                                                                                                                                                                                                                                                                                                                                                                                                                                                                                                                                                                                                                                                                                                                                                                                                                                                                                                                                                                                                                                                                                                                                                                                                                                                                                                                                                                                                                                                                                                                                                                                                                                                                                                                                                                                                                                                                           | 1                                            | 0.5%                                            | 22       |     |  |
| Two or More Races 92 2.5%                                                                                                                                                                                                                                                                                                                                                                                                                                                                                                                                                                                                                                                                                                                                                                                                                                                                                                                                                                                                                                                                                                                                                                                                                                                                                                                                                                                                                                                                                                                                                                                                                                                                                                                                                                                                                                                                                                                                                                                                                                                                                                                                                                                                                                                                                                                                                                                                                                               | 1<br>19                                      | 3.2%                                            | 134      |     |  |
|                                                                                                                                                                                                                                                                                                                                                                                                                                                                                                                                                                                                                                                                                                                                                                                                                                                                                                                                                                                                                                                                                                                                                                                                                                                                                                                                                                                                                                                                                                                                                                                                                                                                                                                                                                                                                                                                                                                                                                                                                                                                                                                                                                                                                                                                                                                                                                                                                                                                         |                                              |                                                 |          |     |  |