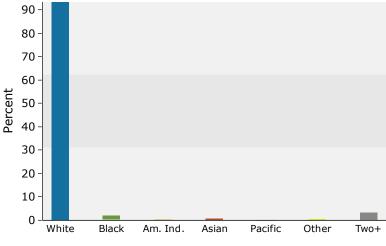

Pine Hollow Golf Club Ring: 2 mile radius Prepared by Esri

Latitude: 42.28128 Longitude: -84.32249

| <\$15,000 \$15,000 - \$24,999 \$25,000 - \$34,999 \$35,000 - \$49,999 \$50,000 - \$74,999 \$75,000 - \$99,999 \$100,000 - \$149,999 \$150,000 - \$199,999 \$200,000 + Median Household Income For Capita Income <b>For Capita Income For Capita Income</b>                                                                                                                                                                                                                                                                                                                                                                                                                                                                                                                                                                                                                                                                                                                                                                                                                                                                                                                                                                                                              |                                              | 3,642<br>1,466<br>1,042<br>2.48<br>1,127<br>339 |          |     |  |
|-------------------------------------------------------------------------------------------------------------------------------------------------------------------------------------------------------------------------------------------------------------------------------------------------------------------------------------------------------------------------------------------------------------------------------------------------------------------------------------------------------------------------------------------------------------------------------------------------------------------------------------------------------------------------------------------------------------------------------------------------------------------------------------------------------------------------------------------------------------------------------------------------------------------------------------------------------------------------------------------------------------------------------------------------------------------------------------------------------------------------------------------------------------------------------------------------------------------------------------------------------------------------------------------------------------------------------------------------------------------------------------------------------------------------------------------------------------------------------------------------------------------------------------------------------------------------------------------------------------------------------------------------------------------------------------------------------------------------------------------------------------------------------------------------------------------------------------------------------------------------------------------------------------------------------------------------------------------------------------------------------------------------------------------------------------------------------------------------------------------------------------------------------------------------------------------------------------------------------------------------------------------------------------------------------------------------------------------------------------------------------------------------------------------------------------------------------------------------|----------------------------------------------|-------------------------------------------------|----------|-----|--|
| Families       1,069         Average Household Size       2.51         Owmer Occupied Housing Units       329         Renter Occupied Housing Units       329         ends: 2019 - 2024 Annual Rate       Area         Population       -0.13%         Households       -0.13%         Owmer HHs       0.30%         Owmer HHs       0.30%         Owmer Hs       3.69%         Sussholds by Income       3.69%         System Status       -0.13%         System Status       -0.13%         Owmer Hus       0.30%         System Status       -0.13%         System Status       -0.13%         Owmer Hus       0.30%         System Status       -0.13%         System Status       -0.14%                                                                                                                                                                                                                                                                                                                                                                                                                                                                                                                                                                                                                                                                                                                                                                                                                                                                                                                                                                                                                                                                                                                                                                                                                                                                                                                                                                                                             |                                              | 1,042<br>2.48<br>1,127                          |          |     |  |
| Families       1,069         Average Household Size       2.51         Owmer Occupied Housing Units       329         Renter Occupied Housing Units       329         ends: 2019 - 2024 Annual Rate       Area         Population       -0.13%         Households       -0.13%         Owmer HHs       0.30%         Owmer HHs       0.30%         Owmer Hs       3.69%         Sussholds by Income       3.69%         System Status       -0.13%         System Status       -0.13%         Owmer Hus       0.30%         System Status       -0.13%         System Status       -0.13%         Owmer Hus       0.30%         System Status       -0.13%         System Status       -0.14%                                                                                                                                                                                                                                                                                                                                                                                                                                                                                                                                                                                                                                                                                                                                                                                                                                                                                                                                                                                                                                                                                                                                                                                                                                                                                                                                                                                                             |                                              | 2.48<br>1,127                                   |          |     |  |
| Average Household Size         2.51           Owner Occupied Housing Units         1,154           Renter Occupied Housing Units         329           mddian Age         40.3           ends: 2019 - 2024 Annual Rate         Area           Population         -0.14%           Households         -0.04%           Families         -0.13%           Owner HHs         0.30%           Median Household Income         3.69%           Suseholds by Income                                                                                                                                                                                                                                                                                                                                                                                                                                                                                                                                                                                                                                                                                                                                                                                                                                                                                                                                                                                                                                                                                                                                                                                                                                                                                                                                                                                                                                                                                                                                                                                                                                                                                                                                                                                                                                                                                                                                                                                                           |                                              | 1,127                                           |          |     |  |
| Owner Occupied Housing Units         1,154           Renter Occupied Housing Units         329           Median Age         40.3           ends: 2019 - 2024 Annual Rate         Area           Population         -0.14%           Households         -0.04%           Familles         -0.13%           Owner HHs         0.30%           Median Household Income         3.69%           suseholds by Income         8.5000           st15,000         \$24,999           \$25,000 - \$34,999         \$50,000 - \$149,999           \$50,000 - \$149,999         \$50,000 - \$149,999           \$100,000 - \$149,999         \$50,000 - \$149,999           \$200,000+         \$7           Per Capita Income         \$7           Per Capita Income         \$7           Pay         \$25         6.8%           10 - 14         251         6.7%           10 - 14         251         6.7%           15 - 19         231         6.2%           25 - 54         59 <td></td> <td></td> <td></td> <td></td>                                                                                                                                                                                                                                                                                                                                                                                                                                                                                                                                                                                                                                                                                                                                                                                                                                                                                                                                                                                                                                                                                                                                                                                                                                                                   |                                              |                                                 |          |     |  |
| Renter Occupied Housing Units         329           Median Age         40.3           ends: 2019 - 2024 Annual Rate         Area           Population         -0.14%           Households         -0.13%           Owner HHs         0.30%           Median Household Income         3.69%           vuseholds by Income         3.69%           vuseholds hy Income         3.69%           vusehold Income         \$15,000           \$15,000         \$24,999           \$25,000         \$34,999           \$25,000         \$149,999           \$100,000         \$149,999           \$100,000         \$149,999           \$200,000+         \$5           Median Household Income         \$7           Per Capita Income         \$7           Per Capita Income         \$7           Per Capita Income         \$25           \$20,000+         \$21           \$20,202         \$24           \$21 </td <td></td> <td></td> <td></td> <td></td>                                                                                                                                                                                                                                                                                                                                                                                                                                                                                                                                                                                                                                                                                                                                                                                                                                                                                                                                                                                                                                                                                                                                                                                                                                                                                 |                                              |                                                 |          |     |  |
| Median Age       40.3         ends: 2019 - 2024 Annual Rate       Area         Population       -0.14%         Households       -0.04%         Families       -0.13%         Owner HHs       0.30%         Median Household Income       3.69%         suseholds by Income       \$         susehold Income       \$         subooo \$ \$149,999       \$         \$100,000 - \$149,999       \$         \$200,000+       \$         Median Household Income       \$         Average Household Income       \$         0 - 4       274       7.3%         5 - 9       255       6.8%         10 - 14                                                                                                                                                                                                                                                                                                                                                                                                                                                                                                                                                                                                                                                                                                                                                                                                                                                                                                                                                                                                                                                                                                                                                                                                                                                                                                                                                                                           |                                              |                                                 |          |     |  |
| Area           Population         -0.14%           Households         -0.04%           Families         -0.13%           Owner HHs         0.30%           Median Household Income         3.69%           Duseholds by Income         Nu           <\$15,000         \$24,999           \$25,000 - \$24,999            \$25,000 - \$24,999            \$25,000 - \$24,999            \$25,000 - \$24,999            \$25,000 - \$24,999            \$25,000 - \$149,999            \$25,000 - \$149,999            \$25,000 - \$199,999            \$100,000 - \$149,999            \$200,000+            Median Household Income         \$5           Average Household Income         \$7           Per Capita Income         \$22           \$0 - 4         \$24         7.3%           \$15 - 19         \$231         6.2%           \$20 - 24         \$22         6.0%           \$25 - 64         \$32         14.3%           \$25 - 54         \$39         16.1%           \$25 - 54         \$32         1.3%                                                                                                                                                                                                                                                                                                                                                                                                                                                                                                                                                                                                                                                                                                                                                                                                                                                                                                                                                                                                                                                                                                                                                                                                                                                                                                                                                                                                                                             |                                              | 41.7                                            |          |     |  |
| Population       -0.14%         Households       -0.04%         Families       -0.13%         Owner HHs       0.30%         Median Household Income       3.69%         vuseholds by Income       415,000         \$15,000 - \$24,999       55,000 - \$49,999         \$50,000 - \$74,999       55         \$75,000 - \$199,999       55         \$100,000 - \$149,999       55         \$200,000+       \$5         Average Household Income       \$5         Average Household Income       \$5         Average Household Income       \$5         0 - 4       \$274       7.3%         5 - 9       \$255       6.8%         10 - 14       \$251       6.7%         15 - 19       \$21       6.2%         20 - 24       \$22       6.0%         25 - 64       \$32       14.3%         45 - 54       \$99       16.1%         45 - 54       \$99       16.1%                                                                                                                                                                                                                                                                                                                                                                                                                                                                                                                                                                                                                                                                                                                                                                                                                                                                                                                                                                                                                                                                                                                                                                                                                                                                                                                                                                                                 |                                              | State                                           |          | Na  |  |
| Households -0.04%<br>Families -0.13%<br>Owner HHs 0.30%<br>Median Household Income 3.69%<br>Suseholds by Income Nu<br><\$15,000 \$24,999<br>\$25,000 - \$24,999<br>\$25,000 - \$49,999<br>\$50,000 - \$49,999<br>\$50,000 - \$49,999<br>\$100,000 - \$149,999<br>\$100,000 - \$149,999<br>\$200,000+<br>Median Household Income \$5<br>Average Household Income \$5<br>Average Household Income \$5<br>Per Capita Income \$5<br>F - 9 255 6.8%<br>10 - 14 274 7.3%<br>5 - 9 255 6.8%<br>10 - 14 251 6.7%<br>15 - 19 231 6.2%<br>20 - 24 222 6.0%<br>25 - 34 417 11.2%<br>35 - 44 421 11.3%<br>45 - 54 599 16.1%<br>55 - 64 532 14.3%<br>45 - 74 303 8.1%<br>75 - 84 84.2%<br>85 + 67 1.8%<br>Each Alone 70 1.9%<br>American Indian Alone 6 0.2%<br>Asian Alone 20 0.5%                                                                                                                                                                                                                                                                                                                                                                                                                                                                                                                                                                                                                                                                                                                                                                                                                                                                                                                                                                                                                                                                                                                                                                                                                    |                                              | 0.27%                                           |          |     |  |
| Families       -0.13%         Owner HHs       0.30%         Median Household Income       3.69%         suseholds by Income       3.69%         suseholds by Income       Nu         <\$15,000 - \$24,999                                                                                                                                                                                                                                                                                                                                                                                                                                                                                                                                                                                                                                                                                                                                                                                                                                                                                                                                                                                                                                                                                                                                                                                                                                                                                                                                                                                                                                                                                                                                                                                                                                                                                                                                                                                                                                                                                                                                                                                                                                                                                                                                                                                                                                                               |                                              | 0.32%                                           |          |     |  |
| Owner HHs         0.30%           Median Household Income         3.69%           vsseholds by Income         Nu           <\$15,000                                                                                                                                                                                                                                                                                                                                                                                                                                                                                                                                                                                                                                                                                                                                                                                                                                                                                                                                                                                                                                                                                                                                                                                                                                                                                                                                                                                                                                                                                                                                                                                                                                                                                                                                                                                                                                                                                                                                                                                                                                                                                                                                                                                                                                                                                                                                    |                                              | 0.21%                                           |          |     |  |
| Median Household Income       3.69%         suseholds by Income       Nu         <\$15,000                                                                                                                                                                                                                                                                                                                                                                                                                                                                                                                                                                                                                                                                                                                                                                                                                                                                                                                                                                                                                                                                                                                                                                                                                                                                                                                                                                                                                                                                                                                                                                                                                                                                                                                                                                                                                                                                                                                                                                                                                                                                                                                                                                                                                                                                                                                                                                              |                                              | 0.51%                                           |          |     |  |
| Duseholds by Income         Nu           <\$15,000                                                                                                                                                                                                                                                                                                                                                                                                                                                                                                                                                                                                                                                                                                                                                                                                                                                                                                                                                                                                                                                                                                                                                                                                                                                                                                                                                                                                                                                                                                                                                                                                                                                                                                                                                                                                                                                                                                                                                                                                                                                                                                                                                                                                                                                                                                                                                                                                                      | <td></td> <td>2.57%</td> <td></td> <td></td> |                                                 | 2.57%    |     |  |
| <\$15,000<br>\$15,000 - \$24,999<br>\$25,000 - \$34,999<br>\$50,000 - \$49,999<br>\$50,000 - \$49,999<br>\$75,000 - \$199,999<br>\$100,000 - \$199,999<br>\$200,000+<br>Median Household Income<br>\$2<br>Average Household Income<br>\$2<br>Per Capita Income<br>\$2<br>Population by Age<br>0 - 4<br>0 - 4<br>2 - 74<br>7 .3%<br>5 - 9<br>2 55<br>6 .8%<br>10 - 14<br>2 51<br>6 .7%<br>15 - 19<br>2 31<br>6 .2%<br>20 - 24<br>2 22<br>6 .0%<br>25 - 34<br>11 .1.3%<br>45 - 54<br>5 - 64<br>5 - 24<br>2 22<br>6 .0%<br>25 - 34<br>4 17<br>1 1.2%<br>35 - 44<br>4 21<br>1 1.3%<br>45 - 54<br>5 - 64<br>5 - 64<br>5 - 74<br>3 03<br>8 .1%<br>75 - 84<br>15 8<br>4 .2%<br>85+<br>67<br>1.8%<br>Census 2010<br>Tecensus | 2010                                         |                                                 | 2024     |     |  |
| <\$15,000<br>\$15,000 - \$24,999<br>\$25,000 - \$34,999<br>\$50,000 - \$49,999<br>\$50,000 - \$49,999<br>\$75,000 - \$199,999<br>\$100,000 - \$199,999<br>\$200,000+<br>Median Household Income<br>\$2<br>Average Household Income<br>\$2<br>Per Capita Income<br>\$2<br>Population by Age<br>0 - 4<br>0 - 4<br>2 - 74<br>7 .3%<br>5 - 9<br>2 55<br>6 .8%<br>10 - 14<br>2 51<br>6 .7%<br>15 - 19<br>2 31<br>6 .2%<br>20 - 24<br>2 22<br>6 .0%<br>25 - 34<br>11 .1.3%<br>45 - 54<br>5 - 64<br>5 - 24<br>2 22<br>6 .0%<br>25 - 34<br>4 17<br>1 1.2%<br>35 - 44<br>4 21<br>1 1.3%<br>45 - 54<br>5 - 64<br>5 - 64<br>5 - 74<br>3 03<br>8 .1%<br>75 - 84<br>15 8<br>4 .2%<br>85+<br>67<br>1.8%<br>Census 2010<br>Tecensus | 2019                                         |                                                 |          |     |  |
| \$15,000 - \$24,999<br>\$25,000 - \$34,999<br>\$35,000 - \$49,999<br>\$50,000 - \$74,999<br>\$100,000 - \$149,999<br>\$100,000 - \$199,999<br>\$150,000 - \$199,999<br>\$200,000+<br>Median Household Income \$5<br>Average Household Income \$5<br>Average Household Income \$7<br>Per Capita Income \$210<br><b>Census 2010</b><br><b>Doublation by Age</b> Number Percent Nu<br>0 - 4 274 7.3%<br>5 - 9 255 6.8%<br>10 - 14 251 6.7%<br>15 - 19 231 6.2%<br>20 - 24 222 6.0%<br>25 - 34 417 11.2%<br>35 - 44 412 11.3%<br>4417 11.2%<br>35 - 44 412 11.3%<br>45 - 54 599 16.1%<br>55 - 64 532 14.3%<br>65 - 74 303 8.1%<br>75 - 84 81.2%<br>85+ 67 1.8%<br><b>Census 2010</b><br><b>Census 2010</b><br><b>Census 2010</b><br><b>Census 2010</b><br><b>Census 2010</b><br><b>Census 2010</b><br><b>Census 2010</b><br><b>Mumber Percent</b> Nu<br>White Alone 3,524 94.5%<br>Black Alone 70 1.9%<br>American Indian Alone 6 0.2%<br>Asian Alone 20 0.5%                                                                                                                                                                                                                                                                                                                                                                                                                                                                                                                                                                                                                                                                                                                                                                                                                                                                                                                                                                                                                                                                                                                                                                                                                                                                                                                                                                                                                                                                                                               | umber                                        | Percent                                         | Number   |     |  |
| \$25,000 - \$34,999<br>\$35,000 - \$49,999<br>\$50,000 - \$74,999<br>\$100,000 - \$149,999<br>\$150,000 - \$199,999<br>\$200,000+<br>Median Household Income \$5<br>Average Household Income \$5<br>Average Household Income \$5<br>Average Household Income \$20<br><b>Census 2010</b><br><b>pulation by Age</b> Number Percent<br>0 - 4 274 7.3%<br>5 - 9 255 6.8%<br>10 - 14 251 6.7%<br>15 - 19 231 6.2%<br>20 - 24 222 6.0%<br>25 - 34 417 11.2%<br>35 - 44 417 11.2%<br>35 - 44 417 11.3%<br>45 - 54 599 16.1%<br>55 - 64 532 14.3%<br>65 - 74 303 8.1%<br>75 - 84 8158 4.2%<br>85+ 67 1.8%<br><b>Census 2010</b><br><b>Census 2010</b><br><b>Census 2010</b><br><b>Census 2010</b><br><b>Census 2010</b><br><b>Census 2010</b><br><b>Census 2010</b><br><b>Mumber Percent</b> Nu<br>White Alone 3,524 94.5%<br>Black Alone 70 1.9%<br>American Indian Alone 6 0.2%<br>Asian Alone 20 0.5%                                                                                                                                                                                                                                                                                                                                                                                                                                                                                                                                                                                                                                                                                                                                                                                                                                                                                                                                                                                                                                                                                                                                                                                                                                                                                                                                                                                                                                                                                                                                                                        | 134                                          | 9.1%                                            | 89       |     |  |
| \$35,000 - \$49,999<br>\$50,000 - \$74,999<br>\$100,000 - \$149,999<br>\$150,000 - \$199,999<br>\$200,000+<br>Median Household Income<br>For Capita Income                                                                                                                                                                                                                                                                                                                                                                                                                                                                                                                                                                                                                                                                                                                                                                                                                                                                                                                                                                                                                                                                                                                                                                                                                                                                                                                                                                                                                                                                                                                                                                                                                                                                                                                                                                                                                                                                                                                                                                                                                                                                                                                                                                                                                                                                                                              | 116                                          | 7.9%                                            | 85       |     |  |
| \$50,000 - \$74,999         \$75,000 - \$199,999         \$100,000 - \$149,999         \$200,000 +         Median Household Income         Average Household Income         Average Household Income         Per Capita Income <b>Census 2010 Dopulation by Age</b> Number         0 - 4         274         7.3%         5 - 9         255         6.8%         10 - 14         251         6.7%         15 - 19         231         6.2%         20 - 24         222         6.0%         25 - 34         417         35 - 44         421         11.3%         45 - 54         599         16.1%         55 - 64         532         417         11.8%         45 - 54         599         16.1%         55 - 64         518         85+         67         18% <b>Census 2010</b> Sce and Et                                                                                                                                                                                                                                                                                                                                                                                                                                                                                                                                                                                                                                                                                                                                                                                                                                                                                                                                                                                                                                                                                                                                                                                                                                                                                                                                                                                                                                                                                                                                                                                                                                                                        | 162                                          | 11.1%                                           | 143      |     |  |
| \$75,000 - \$99,999         \$100,000 - \$149,999         \$200,000 +         Median Household Income       \$5         Average Household Income       \$7         Per Capita Income       \$2         Dopulation by Age       Number       Percent         0 - 4       274       7.3%         5 - 9       255       6.8%         10 - 14       251       6.7%         15 - 19       231       6.2%         20 - 24       222       6.0%         25 - 34       417       11.2%         35 - 44       421       11.3%         45 - 54       599       16.1%         55 - 64       532       14.3%         45 - 54       599       16.1%         55 - 64       532       14.3%         45 - 54       599       16.1%         55 - 64       532       14.3%         65 - 74       303       8.1%         75 - 84       158       4.2%         85+       67       1.8%         Census 2010       20       20         Ace and Ethnicity       Number       Percent       Nu         Mite Alone       3,524       94.5%                                                                                                                                                                                                                                                                                                                                                                                                                                                                                                                                                                                                                                                                                                                                                                                                                                                                                                                                                                                                                                                                                                                                                                                                                                                                                                                                                                                                                                                       | 284                                          | 19.4%                                           | 297      |     |  |
| \$100,000 - \$149,999         \$150,000 - \$199,999         \$200,000 +         Median Household Income       \$5         Average Household Income       \$7         Per Capita Income       \$2         Doulation by Age       Number       Percent         Number       Percent       Nu         0 - 4       274       7.3%         5 - 9       255       6.8%       10         10 - 14       251       6.7%       15         15 - 19       231       6.2%       20         20 - 24       222       6.0%       25         25 - 34       417       11.2%       35         35 - 44       421       11.3%       45         45 - 54       599       16.1%       55         55 - 64       532       14.3%       65         65 - 74       303       8.1%       65         75 - 84       158       4.2%       85+       67       1.8%         Black Alone       70       1.9%       4       1.9%       4         American Indian Alone       6       0.2%       4       4.2%       4.2%       4.2%       4.2%       4.2%       4.2%       4.                                                                                                                                                                                                                                                                                                                                                                                                                                                                                                                                                                                                                                                                                                                                                                                                                                                                                                                                                                                                                                                                                                                                                                                                                                                                                                                                                                                                                                 | 225                                          | 15.3%                                           | 189      |     |  |
| \$150,000 - \$199,999         \$200,000 +         Median Household Income       \$5         Average Household Income       \$7         Per Capita Income       \$2 <b>Doulation by Age</b> Number       Percent <b>Double</b> 274       7.3%       7.3% <b>5</b> - 9       255       6.8%       0       0         10 - 14       251       6.7%       0       0       0         20 - 24       222       6.0%       0       0       0       0       0       0       0       0       0       0       0       0       0       0       0       0       0       0       0       0       0       0       0       0       0       0       0       0       0       0       0       0       0       0       0       0       0       0       0       0       0       <                                                                                                                                                                                                                                                                                                                                                                                                                                                                                                                                                                                                                                                                                                                                                                                                                                                                                                                                                                                                                                                                                                                                                                                                                                                                                                                                                                                                                                                                            | 231                                          | 15.8%                                           | 214      |     |  |
| \$200,000+       Median Household Income       \$5         Average Household Income       \$7         Per Capita Income       \$2         Dopulation by Age       Number       Percent         0 - 4       274       7.3%         5 - 9       255       6.8%         10 - 14       251       6.7%         15 - 19       231       6.2%         20 - 24       222       6.0%         25 - 34       417       11.2%         35 - 44       421       11.3%         45 - 54       599       16.1%         55 - 64       532       14.3%         65 - 74       303       8.1%         75 - 84       158       4.2%         85+       67       1.8%         Census 2010         Census 2010         Mumber         Percent       Nu         %55 - 64       532       14.3%         65 - 74       303       8.1%         75 - 84       158       4.2%         85+       67       1.8%         Mumber       Percent       Nu         White Alone       3,524       94.5%                                                                                                                                                                                                                                                                                                                                                                                                                                                                                                                                                                                                                                                                                                                                                                                                                                                                                                                                                                                                                                                                                                                                                                                                                                                                                                                                                                                                                                                                                                        | 169                                          | 11.5%                                           | 229      |     |  |
| Median Household Income       \$5         Average Household Income       \$7         Per Capita Income       \$2 <b>Census 2010</b> \$2 <b>pulation by Age</b> Number       Percent       Nu         0 - 4       274       7.3%       7.3%         5 - 9       255       6.8%       10         10 - 14       251       6.7%       15         15 - 19       231       6.2%       12         20 - 24       222       6.0%       12         25 - 34       417       11.2%       14         45 - 54       599       16.1%       15         55 - 64       532       14.3%       15         65 - 74       303       8.1%       15         75 - 84       158       4.2%       158         85+       67       1.8%       15         Census 2010         Mumber       Percent         White Alone       3,524       94.5%       15         Black Alone       70       1.9%       1.9%       1.9%         American Indian Alone       6       0.2%       1.5%       1.5%                                                                                                                                                                                                                                                                                                                                                                                                                                                                                                                                                                                                                                                                                                                                                                                                                                                                                                                                                                                                                                                                                                                                                                                                                                                                                                                                                                                                                                                                                                          | 93                                           | 6.3%                                            | 139      |     |  |
| Average Household Income       \$7         Per Capita Income       221         opulation by Age       Number       Percent       Nu         0 - 4       274       7.3%       10         5 - 9       255       6.8%       10         10 - 14       251       6.7%       10         15 - 19       231       6.2%       10         20 - 24       222       6.0%       10         25 - 34       417       11.2%       11         35 - 44       421       11.3%       11         45 - 54       599       16.1%       16         55 - 64       532       14.3%       16         65 - 74       303       8.1%       15         85+       67       1.8%       18         Census 2010         American Indian Alone       3,524       94.5%         Black Alone       70       1.9%       1.9%         American Indian Alone       6       0.2%       1.3%                                                                                                                                                                                                                                                                                                                                                                                                                                                                                                                                                                                                                                                                                                                                                                                                                                                                                                                                                                                                                                                                                                                                                                                                                                                                                                                                                                                                                                                                                                                                                                                                                       | 53                                           | 3.6%                                            | 78       |     |  |
| Average Household Income       \$7         Per Capita Income       221         opulation by Age       Number       Percent       Nu         0 - 4       274       7.3%       10         5 - 9       255       6.8%       10         10 - 14       251       6.7%       10         15 - 19       231       6.2%       10         20 - 24       222       6.0%       10         25 - 34       417       11.2%       11         35 - 44       421       11.3%       11         45 - 54       599       16.1%       16         55 - 64       532       14.3%       16         65 - 74       303       8.1%       15         85+       67       1.8%       18         Census 2010         American Indian Alone       3,524       94.5%         Black Alone       70       1.9%       1.9%         American Indian Alone       6       0.2%       1.3%                                                                                                                                                                                                                                                                                                                                                                                                                                                                                                                                                                                                                                                                                                                                                                                                                                                                                                                                                                                                                                                                                                                                                                                                                                                                                                                                                                                                                                                                                                                                                                                                                       |                                              |                                                 |          |     |  |
| Per Capita Income       Census 2010         Doulation by Age       Number       Percent       Number         0 - 4       274       7.3%       Number         5 - 9       255       6.8%       Image: Second Secon                                                                                                                                                                                                                                                                                                                                                                                                                                                                                                                                                 | 3,017                                        |                                                 | \$63,553 |     |  |
| Per Capita Income       Census 2010         Doulation by Age       Number       Percent       Number         0 - 4       274       7.3%       Number         5 - 9       255       6.8%       Image: Second Secon                                                                                                                                                                                                                                                                                                                                                                                                                                                                                                                                                 | 3,796                                        |                                                 | \$89,596 |     |  |
| Census 2010           Pulation by Age         Number         Percent         Number           0 - 4         274         7.3%         Number           5 - 9         255         6.8%         Image: Second Se                                                                                                                                                                                                                                                                                                                                                                                                                                                                                                                                | 9,760                                        |                                                 | \$36,316 |     |  |
| 0 - 4       274       7.3%         5 - 9       255       6.8%         10 - 14       251       6.7%         15 - 19       231       6.2%         20 - 24       222       6.0%         25 - 34       417       11.2%         35 - 44       421       11.3%         45 - 54       599       16.1%         55 - 64       532       14.3%         65 - 74       303       8.1%         75 - 84       158       4.2%         85+       67       1.8%         Verses         Verses         White Alone       3,524       94.5%         81ack Alone       70       1.9%       4.2%         American Indian Alone       6       0.2%       4.2%                                                                                                                                                                                                                                                                                                                                                                                                                                                                                                                                                                                                                                                                                                                                                                                                                                                                                                                                                                                                                                                                                                                                                                                                                                                                                                                                                                                                                                                                                                                                                                                                                                                                                                                                                                                                                                 | 2019                                         | 9                                               | 20       | 024 |  |
| 0 - 4       274       7.3%         5 - 9       255       6.8%         10 - 14       251       6.7%         15 - 19       231       6.2%         20 - 24       222       6.0%         25 - 34       417       11.2%         35 - 44       421       11.3%         45 - 54       599       16.1%         55 - 64       532       14.3%         65 - 74       303       8.1%         75 - 84       158       4.2%         85+       67       1.8%         Verses         Verses         White Alone       3,524       94.5%         81ack Alone       70       1.9%       4.2%         American Indian Alone       6       0.2%       4.2%                                                                                                                                                                                                                                                                                                                                                                                                                                                                                                                                                                                                                                                                                                                                                                                                                                                                                                                                                                                                                                                                                                                                                                                                                                                                                                                                                                                                                                                                                                                                                                                                                                                                                                                                                                                                                                 | umber                                        | Percent                                         | Number   |     |  |
| 10 - 14       251       6.7%         15 - 19       231       6.2%         20 - 24       222       6.0%         25 - 34       417       11.2%         35 - 44       421       11.3%         45 - 54       599       16.1%         55 - 64       532       14.3%         65 - 74       303       8.1%         75 - 84       158       4.2%         85+       67       1.8%         Census 2010         Wumber       Percent         White Alone       3,524       94.5%         Black Alone       70       1.9%         American Indian Alone       6       0.2%         Asian Alone       20       0.5%                                                                                                                                                                                                                                                                                                                                                                                                                                                                                                                                                                                                                                                                                                                                                                                                                                                                                                                                                                                                                                                                                                                                                                                                                                                                                                                                                                                                                                                                                                                                                                                                                                                                                                                                                                                                                                                                  | 241                                          | 6.6%                                            | 236      |     |  |
| 15 - 19       231       6.2%         20 - 24       222       6.0%         25 - 34       417       11.2%         35 - 44       421       11.3%         45 - 54       599       16.1%         55 - 64       532       14.3%         65 - 74       303       8.1%         75 - 84       158       4.2%         85+       67       1.8%         Census 2010         Wumber       Percent         White Alone       3,524       94.5%         Black Alone       70       1.9%         American Indian Alone       6       0.2%         Asian Alone       20       0.5%                                                                                                                                                                                                                                                                                                                                                                                                                                                                                                                                                                                                                                                                                                                                                                                                                                                                                                                                                                                                                                                                                                                                                                                                                                                                                                                                                                                                                                                                                                                                                                                                                                                                                                                                                                                                                                                                                                       | 247                                          | 6.8%                                            | 246      |     |  |
| 15 - 19       231       6.2%         20 - 24       222       6.0%         25 - 34       417       11.2%         35 - 44       421       11.3%         45 - 54       599       16.1%         55 - 64       532       14.3%         65 - 74       303       8.1%         75 - 84       158       4.2%         85+       67       1.8%         Census 2010         Wumber       Percent         White Alone       3,524       94.5%         Black Alone       70       1.9%         American Indian Alone       6       0.2%         Asian Alone       20       0.5%                                                                                                                                                                                                                                                                                                                                                                                                                                                                                                                                                                                                                                                                                                                                                                                                                                                                                                                                                                                                                                                                                                                                                                                                                                                                                                                                                                                                                                                                                                                                                                                                                                                                                                                                                                                                                                                                                                       | 237                                          | 6.5%                                            | 260      |     |  |
| 20 - 24       222       6.0%         25 - 34       417       11.2%         35 - 44       421       11.3%         45 - 54       599       16.1%         55 - 64       532       14.3%         65 - 74       303       8.1%         75 - 84       158       4.2%         85+       67       1.8%         Census 2010         Wumber       Percent         White Alone       3,524       94.5%         Black Alone       70       1.9%         American Indian Alone       6       0.2%         Asian Alone       20       0.5%                                                                                                                                                                                                                                                                                                                                                                                                                                                                                                                                                                                                                                                                                                                                                                                                                                                                                                                                                                                                                                                                                                                                                                                                                                                                                                                                                                                                                                                                                                                                                                                                                                                                                                                                                                                                                                                                                                                                            | 190                                          | 5.2%                                            | 222      |     |  |
| 25 - 34       417       11.2%         35 - 44       421       11.3%         45 - 54       599       16.1%         55 - 64       532       14.3%         65 - 74       303       8.1%         75 - 84       158       4.2%         85+       67       1.8%         Census 2010         Wumber       Percent         White Alone       3,524       94.5%         Black Alone       70       1.9%         American Indian Alone       6       0.2%         Asian Alone       20       0.5%                                                                                                                                                                                                                                                                                                                                                                                                                                                                                                                                                                                                                                                                                                                                                                                                                                                                                                                                                                                                                                                                                                                                                                                                                                                                                                                                                                                                                                                                                                                                                                                                                                                                                                                                                                                                                                                                                                                                                                                 | 172                                          | 4.7%                                            | 147      |     |  |
| 35 - 44       421       11.3%         45 - 54       599       16.1%         55 - 64       532       14.3%         65 - 74       303       8.1%         75 - 84       158       4.2%         85+       67       1.8%         Census 2010         Ace and Ethnicity       Number       Percent       Nu         White Alone       3,524       94.5%       94.5%       1.9%         Black Alone       70       1.9%       1.9%       1.9%         American Indian Alone       6       0.2%       0.5%       1.5%                                                                                                                                                                                                                                                                                                                                                                                                                                                                                                                                                                                                                                                                                                                                                                                                                                                                                                                                                                                                                                                                                                                                                                                                                                                                                                                                                                                                                                                                                                                                                                                                                                                                                                                                                                                                                                                                                                                                                           | 462                                          | 12.7%                                           | 393      |     |  |
| 45 - 54       599       16.1%         55 - 64       532       14.3%         65 - 74       303       8.1%         75 - 84       158       4.2%         85+       67       1.8%         Census 2010         Ace and Ethnicity       Number       Percent       Nu         White Alone       3,524       94.5%       94.5%       1.9%         Black Alone       70       1.9%       1.9%       1.9%       1.9%       1.9%       1.9%       1.9%       1.9%       1.9%       1.9%       1.9%       1.9%       1.9%       1.9%       1.9%       1.9%       1.9%       1.9%       1.9%       1.9%       1.9%       1.9%       1.9%       1.9%       1.9%       1.9%       1.9%       1.9%       1.9%       1.9%       1.9%       1.9%       1.9%       1.9%       1.9%       1.9%       1.9%       1.9%       1.9%       1.9%       1.9%       1.9%       1.9%       1.9%       1.9%       1.9%       1.9%       1.9%       1.9%       1.9%       1.9%       1.9%       1.9%       1.9%       1.9%       1.9%       1.9%       1.9%       1.9%       1.9%       1.9%       1.9%       1.9%                                                                                                                                                                                                                                                                                                                                                                                                                                                                                                                                                                                                                                                                                                                                                                                                                                                                                                                                                                                                                                                                                                                                                                                                                                                                                                                                                                                    | 391                                          | 10.7%                                           | 427      |     |  |
| 55 - 64       532       14.3%         65 - 74       303       8.1%         75 - 84       158       4.2%         85+       67       1.8%         Census 2010         Ace and Ethnicity       Number         White Alone       3,524       94.5%         Black Alone       70       1.9%         American Indian Alone       6       0.2%         Asian Alone       20       0.5%                                                                                                                                                                                                                                                                                                                                                                                                                                                                                                                                                                                                                                                                                                                                                                                                                                                                                                                                                                                                                                                                                                                                                                                                                                                                                                                                                                                                                                                                                                                                                                                                                                                                                                                                                                                                                                                                                                                                                                                                                                                                                         | 430                                          | 11.8%                                           | 383      |     |  |
| 65 - 74       303       8.1%         75 - 84       158       4.2%         85+       67       1.8%         Census 2010         Acce and Ethnicity       Number         White Alone       3,524       94.5%         Black Alone       70       1.9%         American Indian Alone       6       0.2%         Asian Alone       20       0.5%                                                                                                                                                                                                                                                                                                                                                                                                                                                                                                                                                                                                                                                                                                                                                                                                                                                                                                                                                                                                                                                                                                                                                                                                                                                                                                                                                                                                                                                                                                                                                                                                                                                                                                                                                                                                                                                                                                                                                                                                                                                                                                                              | 588                                          | 16.1%                                           | 506      |     |  |
| 75 - 84     158     4.2%       85+     67     1.8%       Census 2010       ace and Ethnicity     Number       White Alone     3,524     94.5%       Black Alone     70     1.9%       American Indian Alone     6     0.2%       Asian Alone     20     0.5%                                                                                                                                                                                                                                                                                                                                                                                                                                                                                                                                                                                                                                                                                                                                                                                                                                                                                                                                                                                                                                                                                                                                                                                                                                                                                                                                                                                                                                                                                                                                                                                                                                                                                                                                                                                                                                                                                                                                                                                                                                                                                                                                                                                                            | 430                                          | 11.8%                                           | 485      |     |  |
| 85+671.8%Census 2010ace and EthnicityNumberPercentNuWhite Alone3,52494.5%1Black Alone701.9%1American Indian Alone60.2%1Asian Alone200.5%1                                                                                                                                                                                                                                                                                                                                                                                                                                                                                                                                                                                                                                                                                                                                                                                                                                                                                                                                                                                                                                                                                                                                                                                                                                                                                                                                                                                                                                                                                                                                                                                                                                                                                                                                                                                                                                                                                                                                                                                                                                                                                                                                                                                                                                                                                                                               |                                              |                                                 |          |     |  |
| Census 2010Ace and EthnicityNumberPercentNuWhite Alone3,52494.5%1Black Alone701.9%1American Indian Alone60.2%1Asian Alone200.5%1                                                                                                                                                                                                                                                                                                                                                                                                                                                                                                                                                                                                                                                                                                                                                                                                                                                                                                                                                                                                                                                                                                                                                                                                                                                                                                                                                                                                                                                                                                                                                                                                                                                                                                                                                                                                                                                                                                                                                                                                                                                                                                                                                                                                                                                                                                                                        | 185                                          | 5.1%                                            | 244      |     |  |
| Ace and EthnicityNumberPercentNuWhite Alone3,52494.5%1Black Alone701.9%1American Indian Alone60.2%1Asian Alone200.5%1                                                                                                                                                                                                                                                                                                                                                                                                                                                                                                                                                                                                                                                                                                                                                                                                                                                                                                                                                                                                                                                                                                                                                                                                                                                                                                                                                                                                                                                                                                                                                                                                                                                                                                                                                                                                                                                                                                                                                                                                                                                                                                                                                                                                                                                                                                                                                   | 69                                           | 1.9%                                            | 66       |     |  |
| White Alone3,52494.5%Black Alone701.9%American Indian Alone60.2%Asian Alone200.5%                                                                                                                                                                                                                                                                                                                                                                                                                                                                                                                                                                                                                                                                                                                                                                                                                                                                                                                                                                                                                                                                                                                                                                                                                                                                                                                                                                                                                                                                                                                                                                                                                                                                                                                                                                                                                                                                                                                                                                                                                                                                                                                                                                                                                                                                                                                                                                                       | 2019                                         |                                                 | 2024     |     |  |
| Black Alone701.9%American Indian Alone60.2%Asian Alone200.5%                                                                                                                                                                                                                                                                                                                                                                                                                                                                                                                                                                                                                                                                                                                                                                                                                                                                                                                                                                                                                                                                                                                                                                                                                                                                                                                                                                                                                                                                                                                                                                                                                                                                                                                                                                                                                                                                                                                                                                                                                                                                                                                                                                                                                                                                                                                                                                                                            | umber                                        | Percent                                         | Number   |     |  |
| American Indian Alone60.2%Asian Alone200.5%                                                                                                                                                                                                                                                                                                                                                                                                                                                                                                                                                                                                                                                                                                                                                                                                                                                                                                                                                                                                                                                                                                                                                                                                                                                                                                                                                                                                                                                                                                                                                                                                                                                                                                                                                                                                                                                                                                                                                                                                                                                                                                                                                                                                                                                                                                                                                                                                                             | 3,403                                        | 93.4%                                           | 3,351    |     |  |
| Asian Alone 20 0.5%                                                                                                                                                                                                                                                                                                                                                                                                                                                                                                                                                                                                                                                                                                                                                                                                                                                                                                                                                                                                                                                                                                                                                                                                                                                                                                                                                                                                                                                                                                                                                                                                                                                                                                                                                                                                                                                                                                                                                                                                                                                                                                                                                                                                                                                                                                                                                                                                                                                     | 73                                           | 2.0%                                            | 75       |     |  |
|                                                                                                                                                                                                                                                                                                                                                                                                                                                                                                                                                                                                                                                                                                                                                                                                                                                                                                                                                                                                                                                                                                                                                                                                                                                                                                                                                                                                                                                                                                                                                                                                                                                                                                                                                                                                                                                                                                                                                                                                                                                                                                                                                                                                                                                                                                                                                                                                                                                                         | 6                                            | 0.2%                                            | 6        |     |  |
| Pacific Islander Alone 1 0.0%                                                                                                                                                                                                                                                                                                                                                                                                                                                                                                                                                                                                                                                                                                                                                                                                                                                                                                                                                                                                                                                                                                                                                                                                                                                                                                                                                                                                                                                                                                                                                                                                                                                                                                                                                                                                                                                                                                                                                                                                                                                                                                                                                                                                                                                                                                                                                                                                                                           | 24                                           | 0.7%                                            | 27       |     |  |
|                                                                                                                                                                                                                                                                                                                                                                                                                                                                                                                                                                                                                                                                                                                                                                                                                                                                                                                                                                                                                                                                                                                                                                                                                                                                                                                                                                                                                                                                                                                                                                                                                                                                                                                                                                                                                                                                                                                                                                                                                                                                                                                                                                                                                                                                                                                                                                                                                                                                         |                                              | 0.0%                                            | 1        |     |  |
| Some Other Race Alone 17 0.5%                                                                                                                                                                                                                                                                                                                                                                                                                                                                                                                                                                                                                                                                                                                                                                                                                                                                                                                                                                                                                                                                                                                                                                                                                                                                                                                                                                                                                                                                                                                                                                                                                                                                                                                                                                                                                                                                                                                                                                                                                                                                                                                                                                                                                                                                                                                                                                                                                                           | 1                                            | 0.5%                                            | 22       |     |  |
| Two or More Races 92 2.5%                                                                                                                                                                                                                                                                                                                                                                                                                                                                                                                                                                                                                                                                                                                                                                                                                                                                                                                                                                                                                                                                                                                                                                                                                                                                                                                                                                                                                                                                                                                                                                                                                                                                                                                                                                                                                                                                                                                                                                                                                                                                                                                                                                                                                                                                                                                                                                                                                                               | 1<br>19                                      | 3.2%                                            | 134      |     |  |
|                                                                                                                                                                                                                                                                                                                                                                                                                                                                                                                                                                                                                                                                                                                                                                                                                                                                                                                                                                                                                                                                                                                                                                                                                                                                                                                                                                                                                                                                                                                                                                                                                                                                                                                                                                                                                                                                                                                                                                                                                                                                                                                                                                                                                                                                                                                                                                                                                                                                         |                                              |                                                 |          |     |  |