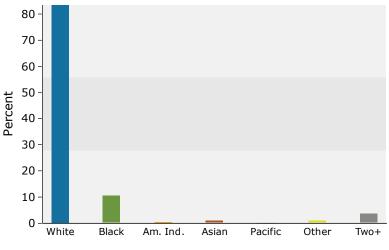

Pine Hollow Golf Club Ring: 2 mile radius Prepared by Esri

Latitude: 42.28128 Longitude: -84.32249

| <\$15,000 \$15,000 - \$24,999 \$25,000 - \$34,999 \$35,000 - \$49,999 \$50,000 - \$74,999 \$75,000 - \$99,999 \$100,000 - \$149,999 \$150,000 - \$199,999 \$200,000 + Median Household Income For Capita Income <b>For Capita Income For Capita Income</b>                                                                                                                                                                                                                                                                                                                                                                                                                                                                                                                                                                                                                                                                                                                                                                                                                                                                                                                                                                                                              |                                              | 3,642<br>1,466<br>1,042<br>2.48<br>1,127<br>339 |          |     |  |
|-------------------------------------------------------------------------------------------------------------------------------------------------------------------------------------------------------------------------------------------------------------------------------------------------------------------------------------------------------------------------------------------------------------------------------------------------------------------------------------------------------------------------------------------------------------------------------------------------------------------------------------------------------------------------------------------------------------------------------------------------------------------------------------------------------------------------------------------------------------------------------------------------------------------------------------------------------------------------------------------------------------------------------------------------------------------------------------------------------------------------------------------------------------------------------------------------------------------------------------------------------------------------------------------------------------------------------------------------------------------------------------------------------------------------------------------------------------------------------------------------------------------------------------------------------------------------------------------------------------------------------------------------------------------------------------------------------------------------------------------------------------------------------------------------------------------------------------------------------------------------------------------------------------------------------------------------------------------------------------------------------------------------------------------------------------------------------------------------------------------------------------------------------------------------------------------------------------------------------------------------------------------------------------------------------------------------------------------------------------------------------------------------------------------------------------------------------------------------|----------------------------------------------|-------------------------------------------------|----------|-----|--|
| Families       1,069         Average Household Size       2.51         Owmer Occupied Housing Units       329         Renter Occupied Housing Units       329         ends: 2019 - 2024 Annual Rate       Area         Population       -0.13%         Households       -0.13%         Owmer HHs       0.30%         Owmer HHs       0.30%         Owmer Hs       3.69%         Sussholds by Income       3.69%         System Status       -0.13%         System Status       -0.13%         Owmer Hus       0.30%         System Status       -0.13%         System Status       -0.13%         Owmer Hus       0.30%         System Status       -0.13%         System Status       -0.14%                                                                                                                                                                                                                                                                                                                                                                                                                                                                                                                                                                                                                                                                                                                                                                                                                                                                                                                                                                                                                                                                                                                                                                                                                                                                                                                                                                                                             |                                              | 1,042<br>2.48<br>1,127                          |          |     |  |
| Families       1,069         Average Household Size       2.51         Owmer Occupied Housing Units       329         Renter Occupied Housing Units       329         ends: 2019 - 2024 Annual Rate       Area         Population       -0.13%         Households       -0.13%         Owmer HHs       0.30%         Owmer HHs       0.30%         Owmer Hs       3.69%         Sussholds by Income       3.69%         System Status       -0.13%         System Status       -0.13%         Owmer Hus       0.30%         System Status       -0.13%         System Status       -0.13%         Owmer Hus       0.30%         System Status       -0.13%         System Status       -0.14%                                                                                                                                                                                                                                                                                                                                                                                                                                                                                                                                                                                                                                                                                                                                                                                                                                                                                                                                                                                                                                                                                                                                                                                                                                                                                                                                                                                                             |                                              | 2.48<br>1,127                                   |          |     |  |
| Average Household Size         2.51           Owner Occupied Housing Units         1,154           Renter Occupied Housing Units         329           mddian Age         40.3           ends: 2019 - 2024 Annual Rate         Area           Population         -0.14%           Households         -0.04%           Families         -0.13%           Owner HHs         0.30%           Median Household Income         3.69%           Suseholds by Income                                                                                                                                                                                                                                                                                                                                                                                                                                                                                                                                                                                                                                                                                                                                                                                                                                                                                                                                                                                                                                                                                                                                                                                                                                                                                                                                                                                                                                                                                                                                                                                                                                                                                                                                                                                                                                                                                                                                                                                                           |                                              | 1,127                                           |          |     |  |
| Owner Occupied Housing Units         1,154           Renter Occupied Housing Units         329           Median Age         40.3           ends: 2019 - 2024 Annual Rate         Area           Population         -0.14%           Households         -0.04%           Familles         -0.13%           Owner HHs         0.30%           Median Household Income         3.69%           suseholds by Income         8.5000           st15,000         \$24,999           \$25,000 - \$34,999         \$50,000 - \$149,999           \$50,000 - \$149,999         \$50,000 - \$149,999           \$100,000 - \$149,999         \$50,000 - \$149,999           \$200,000+         \$7           Per Capita Income         \$7           Per Capita Income         \$7           Pay         \$25         6.8%           10 - 14         251         6.7%           10 - 14         251         6.7%           15 - 19         231         6.2%           25 - 54         59 <td></td> <td></td> <td></td> <td></td>                                                                                                                                                                                                                                                                                                                                                                                                                                                                                                                                                                                                                                                                                                                                                                                                                                                                                                                                                                                                                                                                                                                                                                                                                                                                   |                                              |                                                 |          |     |  |
| Renter Occupied Housing Units         329           Median Age         40.3           ends: 2019 - 2024 Annual Rate         Area           Population         -0.14%           Households         -0.13%           Owner HHs         0.30%           Median Household Income         3.69%           vuseholds by Income         3.69%           vuseholds hy Income         3.69%           vusehold Income         \$15,000           \$15,000         \$24,999           \$25,000         \$34,999           \$25,000         \$149,999           \$100,000         \$149,999           \$100,000         \$149,999           \$200,000+         \$5           Median Household Income         \$7           Per Capita Income         \$7           Per Capita Income         \$7           Per Capita Income         \$25           \$20,000+         \$21           \$20,202         \$24           \$21 </td <td></td> <td></td> <td></td> <td></td>                                                                                                                                                                                                                                                                                                                                                                                                                                                                                                                                                                                                                                                                                                                                                                                                                                                                                                                                                                                                                                                                                                                                                                                                                                                                                 |                                              |                                                 |          |     |  |
| Median Age       40.3         ends: 2019 - 2024 Annual Rate       Area         Population       -0.14%         Households       -0.04%         Families       -0.13%         Owner HHs       0.30%         Median Household Income       3.69%         suseholds by Income       \$         susehold Income       \$         subooo \$ \$149,999       \$         \$100,000 - \$149,999       \$         \$200,000+       \$         Median Household Income       \$         Average Household Income       \$         0 - 4       274       7.3%         5 - 9       255       6.8%         10 - 14                                                                                                                                                                                                                                                                                                                                                                                                                                                                                                                                                                                                                                                                                                                                                                                                                                                                                                                                                                                                                                                                                                                                                                                                                                                                                                                                                                                           |                                              |                                                 |          |     |  |
| Area           Population         -0.14%           Households         -0.04%           Families         -0.13%           Owner HHs         0.30%           Median Household Income         3.69%           Duseholds by Income         Nu           <\$15,000         \$24,999           \$25,000 - \$24,999            \$25,000 - \$24,999            \$25,000 - \$24,999            \$25,000 - \$24,999            \$25,000 - \$24,999            \$25,000 - \$149,999            \$25,000 - \$149,999            \$25,000 - \$199,999            \$100,000 - \$149,999            \$200,000+            Median Household Income         \$5           Average Household Income         \$7           Per Capita Income         \$22           \$0 - 4         \$24         7.3%           \$15 - 19         \$231         6.2%           \$20 - 24         \$22         6.0%           \$25 - 64         \$32         14.3%           \$25 - 54         \$39         16.1%           \$25 - 54         \$32         1.3%                                                                                                                                                                                                                                                                                                                                                                                                                                                                                                                                                                                                                                                                                                                                                                                                                                                                                                                                                                                                                                                                                                                                                                                                                                                                                                                                                                                                                                             |                                              | 41.7                                            |          |     |  |
| Population       -0.14%         Households       -0.04%         Families       -0.13%         Owner HHs       0.30%         Median Household Income       3.69%         vuseholds by Income       415,000         \$15,000 - \$24,999       55,000 - \$49,999         \$50,000 - \$74,999       55         \$75,000 - \$199,999       55         \$100,000 - \$149,999       55         \$200,000+       \$5         Average Household Income       \$5         Average Household Income       \$5         Average Household Income       \$5         0 - 4       \$274       7.3%         5 - 9       \$255       6.8%         10 - 14       \$251       6.7%         15 - 19       \$21       6.2%         20 - 24       \$22       6.0%         25 - 64       \$32       14.3%         45 - 54       \$99       16.1%         45 - 54       \$99       16.1%                                                                                                                                                                                                                                                                                                                                                                                                                                                                                                                                                                                                                                                                                                                                                                                                                                                                                                                                                                                                                                                                                                                                                                                                                                                                                                                                                                                                 |                                              | State                                           |          | Na  |  |
| Households -0.04%<br>Families -0.13%<br>Owner HHs 0.30%<br>Median Household Income 3.69%<br>Suseholds by Income Nu<br><\$15,000 \$24,999<br>\$25,000 - \$24,999<br>\$25,000 - \$49,999<br>\$50,000 - \$49,999<br>\$50,000 - \$49,999<br>\$100,000 - \$149,999<br>\$100,000 - \$149,999<br>\$200,000+<br>Median Household Income \$5<br>Average Household Income \$5<br>Average Household Income \$5<br>Per Capita Income \$5<br>F - 9 255 6.8%<br>10 - 14 274 7.3%<br>5 - 9 255 6.8%<br>10 - 14 251 6.7%<br>15 - 19 231 6.2%<br>20 - 24 222 6.0%<br>25 - 34 417 11.2%<br>35 - 44 421 11.3%<br>45 - 54 599 16.1%<br>55 - 64 532 14.3%<br>45 - 74 303 8.1%<br>75 - 84 84.2%<br>85 + 67 1.8%<br>Each Alone 70 1.9%<br>American Indian Alone 6 0.2%<br>Asian Alone 20 0.5%                                                                                                                                                                                                                                                                                                                                                                                                                                                                                                                                                                                                                                                                                                                                                                                                                                                                                                                                                                                                                                                                                                                                                                                                                    |                                              | 0.27%                                           |          |     |  |
| Families       -0.13%         Owner HHs       0.30%         Median Household Income       3.69%         suseholds by Income       3.69%         suseholds by Income       Nu         <\$15,000 - \$24,999                                                                                                                                                                                                                                                                                                                                                                                                                                                                                                                                                                                                                                                                                                                                                                                                                                                                                                                                                                                                                                                                                                                                                                                                                                                                                                                                                                                                                                                                                                                                                                                                                                                                                                                                                                                                                                                                                                                                                                                                                                                                                                                                                                                                                                                               |                                              | 0.32%                                           |          |     |  |
| Owner HHs         0.30%           Median Household Income         3.69%           vsseholds by Income         Nu           <\$15,000                                                                                                                                                                                                                                                                                                                                                                                                                                                                                                                                                                                                                                                                                                                                                                                                                                                                                                                                                                                                                                                                                                                                                                                                                                                                                                                                                                                                                                                                                                                                                                                                                                                                                                                                                                                                                                                                                                                                                                                                                                                                                                                                                                                                                                                                                                                                    |                                              | 0.21%                                           |          |     |  |
| Median Household Income       3.69%         suseholds by Income       Nu         <\$15,000                                                                                                                                                                                                                                                                                                                                                                                                                                                                                                                                                                                                                                                                                                                                                                                                                                                                                                                                                                                                                                                                                                                                                                                                                                                                                                                                                                                                                                                                                                                                                                                                                                                                                                                                                                                                                                                                                                                                                                                                                                                                                                                                                                                                                                                                                                                                                                              |                                              | 0.51%                                           |          |     |  |
| Duseholds by Income         Nu           <\$15,000                                                                                                                                                                                                                                                                                                                                                                                                                                                                                                                                                                                                                                                                                                                                                                                                                                                                                                                                                                                                                                                                                                                                                                                                                                                                                                                                                                                                                                                                                                                                                                                                                                                                                                                                                                                                                                                                                                                                                                                                                                                                                                                                                                                                                                                                                                                                                                                                                      | <td></td> <td>2.57%</td> <td></td> <td></td> |                                                 | 2.57%    |     |  |
| <\$15,000<br>\$15,000 - \$24,999<br>\$25,000 - \$34,999<br>\$50,000 - \$49,999<br>\$50,000 - \$49,999<br>\$75,000 - \$199,999<br>\$100,000 - \$199,999<br>\$200,000+<br>Median Household Income<br>\$2<br>Average Household Income<br>\$2<br>Per Capita Income<br>\$2<br>Population by Age<br>0 - 4<br>0 - 4<br>2 - 74<br>7 .3%<br>5 - 9<br>2 55<br>6 .8%<br>10 - 14<br>2 51<br>6 .7%<br>15 - 19<br>2 31<br>6 .2%<br>20 - 24<br>2 22<br>6 .0%<br>25 - 34<br>11 .1.3%<br>45 - 54<br>5 - 64<br>5 - 24<br>2 22<br>6 .0%<br>25 - 34<br>4 17<br>1 1.2%<br>35 - 44<br>4 21<br>1 1.3%<br>45 - 54<br>5 - 64<br>5 - 64<br>5 - 74<br>3 03<br>8 .1%<br>75 - 84<br>15 8<br>4 .2%<br>85+<br>67<br>1.8%<br>Census 2010<br>Tecensus | 2010                                         |                                                 | 2024     |     |  |
| <\$15,000<br>\$15,000 - \$24,999<br>\$25,000 - \$34,999<br>\$50,000 - \$49,999<br>\$50,000 - \$49,999<br>\$75,000 - \$199,999<br>\$100,000 - \$199,999<br>\$200,000+<br>Median Household Income<br>\$2<br>Average Household Income<br>\$2<br>Per Capita Income<br>\$2<br>Population by Age<br>0 - 4<br>0 - 4<br>2 - 74<br>7 .3%<br>5 - 9<br>2 55<br>6 .8%<br>10 - 14<br>2 51<br>6 .7%<br>15 - 19<br>2 31<br>6 .2%<br>20 - 24<br>2 22<br>6 .0%<br>25 - 34<br>11 .1.3%<br>45 - 54<br>5 - 64<br>5 - 24<br>2 22<br>6 .0%<br>25 - 34<br>4 17<br>1 1.2%<br>35 - 44<br>4 21<br>1 1.3%<br>45 - 54<br>5 - 64<br>5 - 64<br>5 - 74<br>3 03<br>8 .1%<br>75 - 84<br>15 8<br>4 .2%<br>85+<br>67<br>1.8%<br>Census 2010<br>Tecensus | 2019                                         |                                                 |          |     |  |
| \$15,000 - \$24,999<br>\$25,000 - \$34,999<br>\$35,000 - \$49,999<br>\$50,000 - \$74,999<br>\$100,000 - \$149,999<br>\$100,000 - \$199,999<br>\$150,000 - \$199,999<br>\$200,000+<br>Median Household Income \$5<br>Average Household Income \$5<br>Average Household Income \$7<br>Per Capita Income \$210<br><b>Census 2010</b><br><b>Doublation by Age</b> Number Percent Nu<br>0 - 4 274 7.3%<br>5 - 9 255 6.8%<br>10 - 14 251 6.7%<br>15 - 19 231 6.2%<br>20 - 24 222 6.0%<br>25 - 34 417 11.2%<br>35 - 44 412 11.3%<br>4417 11.2%<br>35 - 44 412 11.3%<br>45 - 54 599 16.1%<br>55 - 64 532 14.3%<br>65 - 74 303 8.1%<br>75 - 84 81.2%<br>85+ 67 1.8%<br><b>Census 2010</b><br><b>Census 2010</b><br><b>Census 2010</b><br><b>Census 2010</b><br><b>Census 2010</b><br><b>Census 2010</b><br><b>Census 2010</b><br><b>Mumber Percent</b> Nu<br>White Alone 3,524 94.5%<br>Black Alone 70 1.9%<br>American Indian Alone 6 0.2%<br>Asian Alone 20 0.5%                                                                                                                                                                                                                                                                                                                                                                                                                                                                                                                                                                                                                                                                                                                                                                                                                                                                                                                                                                                                                                                                                                                                                                                                                                                                                                                                                                                                                                                                                                               | umber                                        | Percent                                         | Number   |     |  |
| \$25,000 - \$34,999<br>\$35,000 - \$49,999<br>\$50,000 - \$74,999<br>\$100,000 - \$149,999<br>\$150,000 - \$199,999<br>\$200,000+<br>Median Household Income \$5<br>Average Household Income \$5<br>Average Household Income \$5<br>Average Household Income \$20<br><b>Census 2010</b><br><b>pulation by Age</b> Number Percent<br>0 - 4 274 7.3%<br>5 - 9 255 6.8%<br>10 - 14 251 6.7%<br>15 - 19 231 6.2%<br>20 - 24 222 6.0%<br>25 - 34 417 11.2%<br>35 - 44 417 11.2%<br>35 - 44 417 11.3%<br>45 - 54 599 16.1%<br>55 - 64 532 14.3%<br>65 - 74 303 8.1%<br>75 - 84 8158 4.2%<br>85+ 67 1.8%<br><b>Census 2010</b><br><b>Census 2010</b><br><b>Census 2010</b><br><b>Census 2010</b><br><b>Census 2010</b><br><b>Census 2010</b><br><b>Census 2010</b><br><b>Mumber Percent</b> Nu<br>White Alone 3,524 94.5%<br>Black Alone 70 1.9%<br>American Indian Alone 6 0.2%<br>Asian Alone 20 0.5%                                                                                                                                                                                                                                                                                                                                                                                                                                                                                                                                                                                                                                                                                                                                                                                                                                                                                                                                                                                                                                                                                                                                                                                                                                                                                                                                                                                                                                                                                                                                                                        | 134                                          | 9.1%                                            | 89       |     |  |
| \$35,000 - \$49,999<br>\$50,000 - \$74,999<br>\$100,000 - \$149,999<br>\$150,000 - \$199,999<br>\$200,000+<br>Median Household Income<br>For Capita Income                                                                                                                                                                                                                                                                                                                                                                                                                                                                                                                                                                                                                                                                                                                                                                                                                                                                                                                                                                                                                                                                                                                                                                                                                                                                                                                                                                                                                                                                                                                                                                                                                                                                                                                                                                                                                                                                                                                                                                                                                                                                                                                                                                                                                                                                                                              | 116                                          | 7.9%                                            | 85       |     |  |
| \$50,000 - \$74,999         \$75,000 - \$199,999         \$100,000 - \$149,999         \$200,000 +         Median Household Income         Average Household Income         Average Household Income         Per Capita Income <b>Census 2010 Dopulation by Age</b> Number         0 - 4         274         7.3%         5 - 9         255         6.8%         10 - 14         251         6.7%         15 - 19         231         6.2%         20 - 24         222         6.0%         25 - 34         417         35 - 44         421         11.3%         45 - 54         599         16.1%         55 - 64         532         417         11.8%         45 - 54         599         16.1%         55 - 64         518         85+         67         18% <b>Census 2010</b> Sce and Et                                                                                                                                                                                                                                                                                                                                                                                                                                                                                                                                                                                                                                                                                                                                                                                                                                                                                                                                                                                                                                                                                                                                                                                                                                                                                                                                                                                                                                                                                                                                                                                                                                                                        | 162                                          | 11.1%                                           | 143      |     |  |
| \$75,000 - \$99,999         \$100,000 - \$149,999         \$200,000 +         Median Household Income       \$5         Average Household Income       \$7         Per Capita Income       \$2         Dopulation by Age       Number       Percent         0 - 4       274       7.3%         5 - 9       255       6.8%         10 - 14       251       6.7%         15 - 19       231       6.2%         20 - 24       222       6.0%         25 - 34       417       11.2%         35 - 44       421       11.3%         45 - 54       599       16.1%         55 - 64       532       14.3%         45 - 54       599       16.1%         55 - 64       532       14.3%         45 - 54       599       16.1%         55 - 64       532       14.3%         65 - 74       303       8.1%         75 - 84       158       4.2%         85+       67       1.8%         Census 2010       20       20         Ace and Ethnicity       Number       Percent       Nu         Mite Alone       3,524       94.5%                                                                                                                                                                                                                                                                                                                                                                                                                                                                                                                                                                                                                                                                                                                                                                                                                                                                                                                                                                                                                                                                                                                                                                                                                                                                                                                                                                                                                                                       | 284                                          | 19.4%                                           | 297      |     |  |
| \$100,000 - \$149,999         \$150,000 - \$199,999         \$200,000 +         Median Household Income       \$5         Average Household Income       \$7         Per Capita Income       \$2         Doulation by Age       Number       Percent         Number       Percent       Nu         0 - 4       274       7.3%         5 - 9       255       6.8%       10         10 - 14       251       6.7%       15         15 - 19       231       6.2%       20         20 - 24       222       6.0%       25         25 - 34       417       11.2%       35         35 - 44       421       11.3%       45         45 - 54       599       16.1%       55         55 - 64       532       14.3%       65         65 - 74       303       8.1%       65         75 - 84       158       4.2%       85+       67       1.8%         Black Alone       70       1.9%       4       1.9%       4         American Indian Alone       6       0.2%       4       4.2%       4.2%       4.2%       4.2%       4.2%       4.2%       4.                                                                                                                                                                                                                                                                                                                                                                                                                                                                                                                                                                                                                                                                                                                                                                                                                                                                                                                                                                                                                                                                                                                                                                                                                                                                                                                                                                                                                                 | 225                                          | 15.3%                                           | 189      |     |  |
| \$150,000 - \$199,999         \$200,000 +         Median Household Income       \$5         Average Household Income       \$7         Per Capita Income       \$2 <b>Doulation by Age</b> Number       Percent <b>Double</b> 274       7.3%       7.3% <b>5</b> - 9       255       6.8%       0       0         10 - 14       251       6.7%       0       0       0         20 - 24       222       6.0%       0       0       0       0       0       0       0       0       0       0       0       0       0       0       0       0       0       0       0       0       0       0       0       0       0       0       0       0       0       0       0       0       0       0       0       0       0       0       0       0       0       <                                                                                                                                                                                                                                                                                                                                                                                                                                                                                                                                                                                                                                                                                                                                                                                                                                                                                                                                                                                                                                                                                                                                                                                                                                                                                                                                                                                                                                                                            | 231                                          | 15.8%                                           | 214      |     |  |
| \$200,000+       Median Household Income       \$5         Average Household Income       \$7         Per Capita Income       \$2         Dopulation by Age       Number       Percent         0 - 4       274       7.3%         5 - 9       255       6.8%         10 - 14       251       6.7%         15 - 19       231       6.2%         20 - 24       222       6.0%         25 - 34       417       11.2%         35 - 44       421       11.3%         45 - 54       599       16.1%         55 - 64       532       14.3%         65 - 74       303       8.1%         75 - 84       158       4.2%         85+       67       1.8%         Census 2010         Census 2010         Mumber         Percent       Nu         %55 - 64       532       14.3%         65 - 74       303       8.1%         75 - 84       158       4.2%         85+       67       1.8%         Mumber       Percent       Nu         White Alone       3,524       94.5%                                                                                                                                                                                                                                                                                                                                                                                                                                                                                                                                                                                                                                                                                                                                                                                                                                                                                                                                                                                                                                                                                                                                                                                                                                                                                                                                                                                                                                                                                                        | 169                                          | 11.5%                                           | 229      |     |  |
| Median Household Income       \$5         Average Household Income       \$7         Per Capita Income       \$2 <b>Census 2010</b> \$2 <b>pulation by Age</b> Number       Percent       Nu         0 - 4       274       7.3%       7.3%         5 - 9       255       6.8%       10         10 - 14       251       6.7%       15         15 - 19       231       6.2%       12         20 - 24       222       6.0%       12         25 - 34       417       11.2%       14         45 - 54       599       16.1%       15         55 - 64       532       14.3%       15         65 - 74       303       8.1%       15         75 - 84       158       4.2%       158         85+       67       1.8%       15         Census 2010         Mumber       Percent         White Alone       3,524       94.5%       15         Black Alone       70       1.9%       1.9%       1.9%         American Indian Alone       6       0.2%       1.5%       1.5%                                                                                                                                                                                                                                                                                                                                                                                                                                                                                                                                                                                                                                                                                                                                                                                                                                                                                                                                                                                                                                                                                                                                                                                                                                                                                                                                                                                                                                                                                                          | 93                                           | 6.3%                                            | 139      |     |  |
| Average Household Income       \$7         Per Capita Income       221         opulation by Age       Number       Percent       Nu         0 - 4       274       7.3%       10         5 - 9       255       6.8%       10         10 - 14       251       6.7%       10         15 - 19       231       6.2%       10         20 - 24       222       6.0%       10         25 - 34       417       11.2%       11         35 - 44       421       11.3%       11         45 - 54       599       16.1%       16         55 - 64       532       14.3%       16         65 - 74       303       8.1%       15         85+       67       1.8%       18         Census 2010         American Indian Alone       3,524       94.5%         Black Alone       70       1.9%       1.9%         American Indian Alone       6       0.2%       1.3%                                                                                                                                                                                                                                                                                                                                                                                                                                                                                                                                                                                                                                                                                                                                                                                                                                                                                                                                                                                                                                                                                                                                                                                                                                                                                                                                                                                                                                                                                                                                                                                                                       | 53                                           | 3.6%                                            | 78       |     |  |
| Average Household Income       \$7         Per Capita Income       221         opulation by Age       Number       Percent       Nu         0 - 4       274       7.3%       10         5 - 9       255       6.8%       10         10 - 14       251       6.7%       10         15 - 19       231       6.2%       10         20 - 24       222       6.0%       10         25 - 34       417       11.2%       11         35 - 44       421       11.3%       11         45 - 54       599       16.1%       16         55 - 64       532       14.3%       16         65 - 74       303       8.1%       15         85+       67       1.8%       18         Census 2010         American Indian Alone       3,524       94.5%         Black Alone       70       1.9%       1.9%         American Indian Alone       6       0.2%       1.3%                                                                                                                                                                                                                                                                                                                                                                                                                                                                                                                                                                                                                                                                                                                                                                                                                                                                                                                                                                                                                                                                                                                                                                                                                                                                                                                                                                                                                                                                                                                                                                                                                       |                                              |                                                 |          |     |  |
| Per Capita Income       Census 2010         Doulation by Age       Number       Percent       Number         0 - 4       274       7.3%       Number         5 - 9       255       6.8%       Image: Second Secon                                                                                                                                                                                                                                                                                                                                                                                                                                                                                                                                                 | 3,017                                        |                                                 | \$63,553 |     |  |
| Per Capita Income       Census 2010         Doulation by Age       Number       Percent       Number         0 - 4       274       7.3%       Number         5 - 9       255       6.8%       Image: Second Secon                                                                                                                                                                                                                                                                                                                                                                                                                                                                                                                                                 | 3,796                                        |                                                 | \$89,596 |     |  |
| Census 2010           Pulation by Age         Number         Percent         Number           0 - 4         274         7.3%         Number           5 - 9         255         6.8%         Image: Second Se                                                                                                                                                                                                                                                                                                                                                                                                                                                                                                                                | 9,760                                        |                                                 | \$36,316 |     |  |
| 0 - 4       274       7.3%         5 - 9       255       6.8%         10 - 14       251       6.7%         15 - 19       231       6.2%         20 - 24       222       6.0%         25 - 34       417       11.2%         35 - 44       421       11.3%         45 - 54       599       16.1%         55 - 64       532       14.3%         65 - 74       303       8.1%         75 - 84       158       4.2%         85+       67       1.8%         Verses         Verses         White Alone       3,524       94.5%         81ack Alone       70       1.9%       4.2%         American Indian Alone       6       0.2%       4.2%                                                                                                                                                                                                                                                                                                                                                                                                                                                                                                                                                                                                                                                                                                                                                                                                                                                                                                                                                                                                                                                                                                                                                                                                                                                                                                                                                                                                                                                                                                                                                                                                                                                                                                                                                                                                                                 | 2019                                         | 9                                               | 20       | 024 |  |
| 0 - 4       274       7.3%         5 - 9       255       6.8%         10 - 14       251       6.7%         15 - 19       231       6.2%         20 - 24       222       6.0%         25 - 34       417       11.2%         35 - 44       421       11.3%         45 - 54       599       16.1%         55 - 64       532       14.3%         65 - 74       303       8.1%         75 - 84       158       4.2%         85+       67       1.8%         Verses         Verses         White Alone       3,524       94.5%         81ack Alone       70       1.9%       4.2%         American Indian Alone       6       0.2%       4.2%                                                                                                                                                                                                                                                                                                                                                                                                                                                                                                                                                                                                                                                                                                                                                                                                                                                                                                                                                                                                                                                                                                                                                                                                                                                                                                                                                                                                                                                                                                                                                                                                                                                                                                                                                                                                                                 | umber                                        | Percent                                         | Number   |     |  |
| 10 - 14       251       6.7%         15 - 19       231       6.2%         20 - 24       222       6.0%         25 - 34       417       11.2%         35 - 44       421       11.3%         45 - 54       599       16.1%         55 - 64       532       14.3%         65 - 74       303       8.1%         75 - 84       158       4.2%         85+       67       1.8%         Census 2010         Wumber       Percent         White Alone       3,524       94.5%         Black Alone       70       1.9%         American Indian Alone       6       0.2%         Asian Alone       20       0.5%                                                                                                                                                                                                                                                                                                                                                                                                                                                                                                                                                                                                                                                                                                                                                                                                                                                                                                                                                                                                                                                                                                                                                                                                                                                                                                                                                                                                                                                                                                                                                                                                                                                                                                                                                                                                                                                                  | 241                                          | 6.6%                                            | 236      |     |  |
| 15 - 19       231       6.2%         20 - 24       222       6.0%         25 - 34       417       11.2%         35 - 44       421       11.3%         45 - 54       599       16.1%         55 - 64       532       14.3%         65 - 74       303       8.1%         75 - 84       158       4.2%         85+       67       1.8%         Census 2010         Wumber       Percent         White Alone       3,524       94.5%         Black Alone       70       1.9%         American Indian Alone       6       0.2%         Asian Alone       20       0.5%                                                                                                                                                                                                                                                                                                                                                                                                                                                                                                                                                                                                                                                                                                                                                                                                                                                                                                                                                                                                                                                                                                                                                                                                                                                                                                                                                                                                                                                                                                                                                                                                                                                                                                                                                                                                                                                                                                       | 247                                          | 6.8%                                            | 246      |     |  |
| 15 - 19       231       6.2%         20 - 24       222       6.0%         25 - 34       417       11.2%         35 - 44       421       11.3%         45 - 54       599       16.1%         55 - 64       532       14.3%         65 - 74       303       8.1%         75 - 84       158       4.2%         85+       67       1.8%         Census 2010         Wumber       Percent         White Alone       3,524       94.5%         Black Alone       70       1.9%         American Indian Alone       6       0.2%         Asian Alone       20       0.5%                                                                                                                                                                                                                                                                                                                                                                                                                                                                                                                                                                                                                                                                                                                                                                                                                                                                                                                                                                                                                                                                                                                                                                                                                                                                                                                                                                                                                                                                                                                                                                                                                                                                                                                                                                                                                                                                                                       | 237                                          | 6.5%                                            | 260      |     |  |
| 20 - 24       222       6.0%         25 - 34       417       11.2%         35 - 44       421       11.3%         45 - 54       599       16.1%         55 - 64       532       14.3%         65 - 74       303       8.1%         75 - 84       158       4.2%         85+       67       1.8%         Census 2010         Wumber       Percent         White Alone       3,524       94.5%         Black Alone       70       1.9%         American Indian Alone       6       0.2%         Asian Alone       20       0.5%                                                                                                                                                                                                                                                                                                                                                                                                                                                                                                                                                                                                                                                                                                                                                                                                                                                                                                                                                                                                                                                                                                                                                                                                                                                                                                                                                                                                                                                                                                                                                                                                                                                                                                                                                                                                                                                                                                                                            | 190                                          | 5.2%                                            | 222      |     |  |
| 25 - 34       417       11.2%         35 - 44       421       11.3%         45 - 54       599       16.1%         55 - 64       532       14.3%         65 - 74       303       8.1%         75 - 84       158       4.2%         85+       67       1.8%         Census 2010         Wumber       Percent         White Alone       3,524       94.5%         Black Alone       70       1.9%         American Indian Alone       6       0.2%         Asian Alone       20       0.5%                                                                                                                                                                                                                                                                                                                                                                                                                                                                                                                                                                                                                                                                                                                                                                                                                                                                                                                                                                                                                                                                                                                                                                                                                                                                                                                                                                                                                                                                                                                                                                                                                                                                                                                                                                                                                                                                                                                                                                                 | 172                                          | 4.7%                                            | 147      |     |  |
| 35 - 44       421       11.3%         45 - 54       599       16.1%         55 - 64       532       14.3%         65 - 74       303       8.1%         75 - 84       158       4.2%         85+       67       1.8%         Census 2010         Ace and Ethnicity       Number       Percent       Nu         White Alone       3,524       94.5%       94.5%       1.9%         Black Alone       70       1.9%       1.9%       1.9%         American Indian Alone       6       0.2%       0.5%       1.5%                                                                                                                                                                                                                                                                                                                                                                                                                                                                                                                                                                                                                                                                                                                                                                                                                                                                                                                                                                                                                                                                                                                                                                                                                                                                                                                                                                                                                                                                                                                                                                                                                                                                                                                                                                                                                                                                                                                                                           | 462                                          | 12.7%                                           | 393      |     |  |
| 45 - 54       599       16.1%         55 - 64       532       14.3%         65 - 74       303       8.1%         75 - 84       158       4.2%         85+       67       1.8%         Census 2010         Ace and Ethnicity       Number       Percent       Nu         White Alone       3,524       94.5%       94.5%       1.9%         Black Alone       70       1.9%       1.9%       1.9%       1.9%       1.9%       1.9%       1.9%       1.9%       1.9%       1.9%       1.9%       1.9%       1.9%       1.9%       1.9%       1.9%       1.9%       1.9%       1.9%       1.9%       1.9%       1.9%       1.9%       1.9%       1.9%       1.9%       1.9%       1.9%       1.9%       1.9%       1.9%       1.9%       1.9%       1.9%       1.9%       1.9%       1.9%       1.9%       1.9%       1.9%       1.9%       1.9%       1.9%       1.9%       1.9%       1.9%       1.9%       1.9%       1.9%       1.9%       1.9%       1.9%       1.9%       1.9%       1.9%       1.9%       1.9%       1.9%       1.9%       1.9%       1.9%       1.9%       1.9%                                                                                                                                                                                                                                                                                                                                                                                                                                                                                                                                                                                                                                                                                                                                                                                                                                                                                                                                                                                                                                                                                                                                                                                                                                                                                                                                                                                    | 391                                          | 10.7%                                           | 427      |     |  |
| 55 - 64       532       14.3%         65 - 74       303       8.1%         75 - 84       158       4.2%         85+       67       1.8%         Census 2010         Ace and Ethnicity       Number         White Alone       3,524       94.5%         Black Alone       70       1.9%         American Indian Alone       6       0.2%         Asian Alone       20       0.5%                                                                                                                                                                                                                                                                                                                                                                                                                                                                                                                                                                                                                                                                                                                                                                                                                                                                                                                                                                                                                                                                                                                                                                                                                                                                                                                                                                                                                                                                                                                                                                                                                                                                                                                                                                                                                                                                                                                                                                                                                                                                                         | 430                                          | 11.8%                                           | 383      |     |  |
| 65 - 74       303       8.1%         75 - 84       158       4.2%         85+       67       1.8%         Census 2010         Acce and Ethnicity       Number         White Alone       3,524       94.5%         Black Alone       70       1.9%         American Indian Alone       6       0.2%         Asian Alone       20       0.5%                                                                                                                                                                                                                                                                                                                                                                                                                                                                                                                                                                                                                                                                                                                                                                                                                                                                                                                                                                                                                                                                                                                                                                                                                                                                                                                                                                                                                                                                                                                                                                                                                                                                                                                                                                                                                                                                                                                                                                                                                                                                                                                              | 588                                          | 16.1%                                           | 506      |     |  |
| 75 - 84     158     4.2%       85+     67     1.8%       Census 2010       ace and Ethnicity     Number       White Alone     3,524     94.5%       Black Alone     70     1.9%       American Indian Alone     6     0.2%       Asian Alone     20     0.5%                                                                                                                                                                                                                                                                                                                                                                                                                                                                                                                                                                                                                                                                                                                                                                                                                                                                                                                                                                                                                                                                                                                                                                                                                                                                                                                                                                                                                                                                                                                                                                                                                                                                                                                                                                                                                                                                                                                                                                                                                                                                                                                                                                                                            | 430                                          | 11.8%                                           | 485      |     |  |
| 85+671.8%Census 2010ace and EthnicityNumberPercentNuWhite Alone3,52494.5%1Black Alone701.9%1American Indian Alone60.2%1Asian Alone200.5%1                                                                                                                                                                                                                                                                                                                                                                                                                                                                                                                                                                                                                                                                                                                                                                                                                                                                                                                                                                                                                                                                                                                                                                                                                                                                                                                                                                                                                                                                                                                                                                                                                                                                                                                                                                                                                                                                                                                                                                                                                                                                                                                                                                                                                                                                                                                               |                                              |                                                 |          |     |  |
| Census 2010Ace and EthnicityNumberPercentNuWhite Alone3,52494.5%1Black Alone701.9%1American Indian Alone60.2%1Asian Alone200.5%1                                                                                                                                                                                                                                                                                                                                                                                                                                                                                                                                                                                                                                                                                                                                                                                                                                                                                                                                                                                                                                                                                                                                                                                                                                                                                                                                                                                                                                                                                                                                                                                                                                                                                                                                                                                                                                                                                                                                                                                                                                                                                                                                                                                                                                                                                                                                        | 185                                          | 5.1%                                            | 244      |     |  |
| Ace and EthnicityNumberPercentNuWhite Alone3,52494.5%1Black Alone701.9%1American Indian Alone60.2%1Asian Alone200.5%1                                                                                                                                                                                                                                                                                                                                                                                                                                                                                                                                                                                                                                                                                                                                                                                                                                                                                                                                                                                                                                                                                                                                                                                                                                                                                                                                                                                                                                                                                                                                                                                                                                                                                                                                                                                                                                                                                                                                                                                                                                                                                                                                                                                                                                                                                                                                                   | 69                                           | 1.9%                                            | 66       |     |  |
| White Alone3,52494.5%Black Alone701.9%American Indian Alone60.2%Asian Alone200.5%                                                                                                                                                                                                                                                                                                                                                                                                                                                                                                                                                                                                                                                                                                                                                                                                                                                                                                                                                                                                                                                                                                                                                                                                                                                                                                                                                                                                                                                                                                                                                                                                                                                                                                                                                                                                                                                                                                                                                                                                                                                                                                                                                                                                                                                                                                                                                                                       | 2019                                         |                                                 | 2024     |     |  |
| Black Alone701.9%American Indian Alone60.2%Asian Alone200.5%                                                                                                                                                                                                                                                                                                                                                                                                                                                                                                                                                                                                                                                                                                                                                                                                                                                                                                                                                                                                                                                                                                                                                                                                                                                                                                                                                                                                                                                                                                                                                                                                                                                                                                                                                                                                                                                                                                                                                                                                                                                                                                                                                                                                                                                                                                                                                                                                            | umber                                        | Percent                                         | Number   |     |  |
| American Indian Alone60.2%Asian Alone200.5%                                                                                                                                                                                                                                                                                                                                                                                                                                                                                                                                                                                                                                                                                                                                                                                                                                                                                                                                                                                                                                                                                                                                                                                                                                                                                                                                                                                                                                                                                                                                                                                                                                                                                                                                                                                                                                                                                                                                                                                                                                                                                                                                                                                                                                                                                                                                                                                                                             | 3,403                                        | 93.4%                                           | 3,351    |     |  |
| Asian Alone 20 0.5%                                                                                                                                                                                                                                                                                                                                                                                                                                                                                                                                                                                                                                                                                                                                                                                                                                                                                                                                                                                                                                                                                                                                                                                                                                                                                                                                                                                                                                                                                                                                                                                                                                                                                                                                                                                                                                                                                                                                                                                                                                                                                                                                                                                                                                                                                                                                                                                                                                                     | 73                                           | 2.0%                                            | 75       |     |  |
|                                                                                                                                                                                                                                                                                                                                                                                                                                                                                                                                                                                                                                                                                                                                                                                                                                                                                                                                                                                                                                                                                                                                                                                                                                                                                                                                                                                                                                                                                                                                                                                                                                                                                                                                                                                                                                                                                                                                                                                                                                                                                                                                                                                                                                                                                                                                                                                                                                                                         | 6                                            | 0.2%                                            | 6        |     |  |
| Pacific Islander Alone 1 0.0%                                                                                                                                                                                                                                                                                                                                                                                                                                                                                                                                                                                                                                                                                                                                                                                                                                                                                                                                                                                                                                                                                                                                                                                                                                                                                                                                                                                                                                                                                                                                                                                                                                                                                                                                                                                                                                                                                                                                                                                                                                                                                                                                                                                                                                                                                                                                                                                                                                           | 24                                           | 0.7%                                            | 27       |     |  |
|                                                                                                                                                                                                                                                                                                                                                                                                                                                                                                                                                                                                                                                                                                                                                                                                                                                                                                                                                                                                                                                                                                                                                                                                                                                                                                                                                                                                                                                                                                                                                                                                                                                                                                                                                                                                                                                                                                                                                                                                                                                                                                                                                                                                                                                                                                                                                                                                                                                                         |                                              | 0.0%                                            | 1        |     |  |
| Some Other Race Alone 17 0.5%                                                                                                                                                                                                                                                                                                                                                                                                                                                                                                                                                                                                                                                                                                                                                                                                                                                                                                                                                                                                                                                                                                                                                                                                                                                                                                                                                                                                                                                                                                                                                                                                                                                                                                                                                                                                                                                                                                                                                                                                                                                                                                                                                                                                                                                                                                                                                                                                                                           | 1                                            | 0.5%                                            | 22       |     |  |
| Two or More Races 92 2.5%                                                                                                                                                                                                                                                                                                                                                                                                                                                                                                                                                                                                                                                                                                                                                                                                                                                                                                                                                                                                                                                                                                                                                                                                                                                                                                                                                                                                                                                                                                                                                                                                                                                                                                                                                                                                                                                                                                                                                                                                                                                                                                                                                                                                                                                                                                                                                                                                                                               | 1<br>19                                      | 3.2%                                            | 134      |     |  |
|                                                                                                                                                                                                                                                                                                                                                                                                                                                                                                                                                                                                                                                                                                                                                                                                                                                                                                                                                                                                                                                                                                                                                                                                                                                                                                                                                                                                                                                                                                                                                                                                                                                                                                                                                                                                                                                                                                                                                                                                                                                                                                                                                                                                                                                                                                                                                                                                                                                                         |                                              |                                                 |          |     |  |