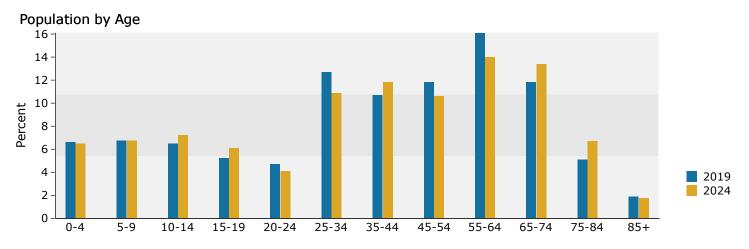

Pine Hollow Golf Club Ring: 2 mile radius Prepared by Esri

Latitude: 42.28128 Longitude: -84.32249

| <\$15,000 \$15,000 - \$24,999 \$25,000 - \$34,999 \$35,000 - \$49,999 \$50,000 - \$74,999 \$75,000 - \$99,999 \$100,000 - \$149,999 \$150,000 - \$199,999 \$200,000 + Median Household Income For Capita Income <b>For Capita Income For Capita Income</b>                                                                                                                                                                                                                                                                                                                                                                                                                                                                                                                                                                                                                                                                                                                                                                                                                                                                                                                                                                                                              |                                              | 3,642<br>1,466<br>1,042<br>2.48<br>1,127<br>339 |          |     |  |
|-------------------------------------------------------------------------------------------------------------------------------------------------------------------------------------------------------------------------------------------------------------------------------------------------------------------------------------------------------------------------------------------------------------------------------------------------------------------------------------------------------------------------------------------------------------------------------------------------------------------------------------------------------------------------------------------------------------------------------------------------------------------------------------------------------------------------------------------------------------------------------------------------------------------------------------------------------------------------------------------------------------------------------------------------------------------------------------------------------------------------------------------------------------------------------------------------------------------------------------------------------------------------------------------------------------------------------------------------------------------------------------------------------------------------------------------------------------------------------------------------------------------------------------------------------------------------------------------------------------------------------------------------------------------------------------------------------------------------------------------------------------------------------------------------------------------------------------------------------------------------------------------------------------------------------------------------------------------------------------------------------------------------------------------------------------------------------------------------------------------------------------------------------------------------------------------------------------------------------------------------------------------------------------------------------------------------------------------------------------------------------------------------------------------------------------------------------------------------|----------------------------------------------|-------------------------------------------------|----------|-----|--|
| Families       1,069         Average Household Size       2.51         Owmer Occupied Housing Units       329         Renter Occupied Housing Units       329         ends: 2019 - 2024 Annual Rate       Area         Population       -0.13%         Households       -0.13%         Owmer HHs       0.30%         Owmer HHs       0.30%         Owmer Hs       3.69%         Sussholds by Income       3.69%         System Status       -0.13%         System Status       -0.13%         Owmer Hus       0.30%         System Status       -0.13%         System Status       -0.13%         Owmer Hus       0.30%         System Status       -0.13%         System Status       -0.14%                                                                                                                                                                                                                                                                                                                                                                                                                                                                                                                                                                                                                                                                                                                                                                                                                                                                                                                                                                                                                                                                                                                                                                                                                                                                                                                                                                                                             |                                              | 1,042<br>2.48<br>1,127                          |          |     |  |
| Families       1,069         Average Household Size       2.51         Owmer Occupied Housing Units       329         Renter Occupied Housing Units       329         ends: 2019 - 2024 Annual Rate       Area         Population       -0.13%         Households       -0.13%         Owmer HHs       0.30%         Owmer HHs       0.30%         Owmer Hs       3.69%         Sussholds by Income       3.69%         System Status       -0.13%         System Status       -0.13%         Owmer Hus       0.30%         System Status       -0.13%         System Status       -0.13%         Owmer Hus       0.30%         System Status       -0.13%         System Status       -0.14%                                                                                                                                                                                                                                                                                                                                                                                                                                                                                                                                                                                                                                                                                                                                                                                                                                                                                                                                                                                                                                                                                                                                                                                                                                                                                                                                                                                                             |                                              | 2.48<br>1,127                                   |          |     |  |
| Average Household Size         2.51           Owner Occupied Housing Units         1,154           Renter Occupied Housing Units         329           mddian Age         40.3           ends: 2019 - 2024 Annual Rate         Area           Population         -0.14%           Households         -0.04%           Families         -0.13%           Owner HHs         0.30%           Median Household Income         3.69%           Suseholds by Income                                                                                                                                                                                                                                                                                                                                                                                                                                                                                                                                                                                                                                                                                                                                                                                                                                                                                                                                                                                                                                                                                                                                                                                                                                                                                                                                                                                                                                                                                                                                                                                                                                                                                                                                                                                                                                                                                                                                                                                                           |                                              | 1,127                                           |          |     |  |
| Owner Occupied Housing Units         1,154           Renter Occupied Housing Units         329           Median Age         40.3           ends: 2019 - 2024 Annual Rate         Area           Population         -0.14%           Households         -0.04%           Familles         -0.13%           Owner HHs         0.30%           Median Household Income         3.69%           suseholds by Income         8.5000           st15,000         \$24,999           \$25,000 - \$34,999         \$50,000 - \$149,999           \$50,000 - \$149,999         \$50,000 - \$149,999           \$100,000 - \$149,999         \$50,000 - \$149,999           \$200,000+         \$7           Per Capita Income         \$7           Per Capita Income         \$7           Pay         \$25         6.8%           10 - 14         251         6.7%           10 - 14         251         6.7%           15 - 19         231         6.2%           25 - 54         59 <td></td> <td></td> <td></td> <td></td>                                                                                                                                                                                                                                                                                                                                                                                                                                                                                                                                                                                                                                                                                                                                                                                                                                                                                                                                                                                                                                                                                                                                                                                                                                                                   |                                              |                                                 |          |     |  |
| Renter Occupied Housing Units         329           Median Age         40.3           ends: 2019 - 2024 Annual Rate         Area           Population         -0.14%           Households         -0.13%           Owner HHs         0.30%           Median Household Income         3.69%           vuseholds by Income         3.69%           vuseholds hy Income         3.69%           vusehold Income         \$15,000           \$15,000         \$24,999           \$25,000         \$34,999           \$25,000         \$149,999           \$100,000         \$149,999           \$100,000         \$149,999           \$200,000+         \$5           Median Household Income         \$7           Per Capita Income         \$7           Per Capita Income         \$7           Per Capita Income         \$25           \$20,000+         \$21           \$20,202         \$24           \$21 </td <td></td> <td></td> <td></td> <td></td>                                                                                                                                                                                                                                                                                                                                                                                                                                                                                                                                                                                                                                                                                                                                                                                                                                                                                                                                                                                                                                                                                                                                                                                                                                                                                 |                                              |                                                 |          |     |  |
| Median Age       40.3         ends: 2019 - 2024 Annual Rate       Area         Population       -0.14%         Households       -0.04%         Families       -0.13%         Owner HHs       0.30%         Median Household Income       3.69%         suseholds by Income       \$         susehold Income       \$         subooo \$ \$149,999       \$         \$100,000 - \$149,999       \$         \$200,000+       \$         Median Household Income       \$         Average Household Income       \$         0 - 4       274       7.3%         5 - 9       255       6.8%         10 - 14                                                                                                                                                                                                                                                                                                                                                                                                                                                                                                                                                                                                                                                                                                                                                                                                                                                                                                                                                                                                                                                                                                                                                                                                                                                                                                                                                                                           |                                              |                                                 |          |     |  |
| Area           Population         -0.14%           Households         -0.04%           Families         -0.13%           Owner HHs         0.30%           Median Household Income         3.69%           Duseholds by Income         Nu           <\$15,000         \$24,999           \$25,000 - \$24,999            \$25,000 - \$24,999            \$25,000 - \$24,999            \$25,000 - \$24,999            \$25,000 - \$24,999            \$25,000 - \$149,999            \$25,000 - \$149,999            \$25,000 - \$199,999            \$100,000 - \$149,999            \$200,000+            Median Household Income         \$5           Average Household Income         \$7           Per Capita Income         \$22           \$0 - 4         \$24         7.3%           \$15 - 19         \$231         6.2%           \$20 - 24         \$22         6.0%           \$25 - 64         \$32         14.3%           \$25 - 54         \$39         16.1%           \$25 - 54         \$32         1.3%                                                                                                                                                                                                                                                                                                                                                                                                                                                                                                                                                                                                                                                                                                                                                                                                                                                                                                                                                                                                                                                                                                                                                                                                                                                                                                                                                                                                                                             |                                              | 41.7                                            |          |     |  |
| Population       -0.14%         Households       -0.04%         Families       -0.13%         Owner HHs       0.30%         Median Household Income       3.69%         vuseholds by Income       415,000         \$15,000 - \$24,999       55,000 - \$49,999         \$50,000 - \$74,999       55         \$75,000 - \$199,999       55         \$100,000 - \$149,999       55         \$200,000+       \$5         Average Household Income       \$5         Average Household Income       \$5         Average Household Income       \$5         0 - 4       \$274       7.3%         5 - 9       \$255       6.8%         10 - 14       \$251       6.7%         15 - 19       \$21       6.2%         20 - 24       \$22       6.0%         25 - 64       \$32       14.3%         45 - 54       \$99       16.1%         45 - 54       \$99       16.1%                                                                                                                                                                                                                                                                                                                                                                                                                                                                                                                                                                                                                                                                                                                                                                                                                                                                                                                                                                                                                                                                                                                                                                                                                                                                                                                                                                                                 |                                              | State                                           |          | Na  |  |
| Households -0.04%<br>Families -0.13%<br>Owner HHs 0.30%<br>Median Household Income 3.69%<br>Suseholds by Income Nu<br><\$15,000 \$24,999<br>\$25,000 - \$24,999<br>\$25,000 - \$49,999<br>\$50,000 - \$49,999<br>\$50,000 - \$49,999<br>\$100,000 - \$149,999<br>\$100,000 - \$149,999<br>\$200,000+<br>Median Household Income \$5<br>Average Household Income \$5<br>Average Household Income \$5<br>Per Capita Income \$5<br>F - 9 255 6.8%<br>10 - 14 274 7.3%<br>5 - 9 255 6.8%<br>10 - 14 251 6.7%<br>15 - 19 231 6.2%<br>20 - 24 222 6.0%<br>25 - 34 417 11.2%<br>35 - 44 421 11.3%<br>45 - 54 599 16.1%<br>55 - 64 532 14.3%<br>45 - 74 303 8.1%<br>75 - 84 84.2%<br>85 + 67 1.8%<br>Each Alone 70 1.9%<br>American Indian Alone 6 0.2%<br>Asian Alone 20 0.5%                                                                                                                                                                                                                                                                                                                                                                                                                                                                                                                                                                                                                                                                                                                                                                                                                                                                                                                                                                                                                                                                                                                                                                                                                    |                                              | 0.27%                                           |          |     |  |
| Families       -0.13%         Owner HHs       0.30%         Median Household Income       3.69%         suseholds by Income       3.69%         suseholds by Income       Nu         <\$15,000 - \$24,999                                                                                                                                                                                                                                                                                                                                                                                                                                                                                                                                                                                                                                                                                                                                                                                                                                                                                                                                                                                                                                                                                                                                                                                                                                                                                                                                                                                                                                                                                                                                                                                                                                                                                                                                                                                                                                                                                                                                                                                                                                                                                                                                                                                                                                                               |                                              | 0.32%                                           |          |     |  |
| Owner HHs         0.30%           Median Household Income         3.69%           vsseholds by Income         Nu           <\$15,000                                                                                                                                                                                                                                                                                                                                                                                                                                                                                                                                                                                                                                                                                                                                                                                                                                                                                                                                                                                                                                                                                                                                                                                                                                                                                                                                                                                                                                                                                                                                                                                                                                                                                                                                                                                                                                                                                                                                                                                                                                                                                                                                                                                                                                                                                                                                    |                                              | 0.21%                                           |          |     |  |
| Median Household Income       3.69%         suseholds by Income       Nu         <\$15,000                                                                                                                                                                                                                                                                                                                                                                                                                                                                                                                                                                                                                                                                                                                                                                                                                                                                                                                                                                                                                                                                                                                                                                                                                                                                                                                                                                                                                                                                                                                                                                                                                                                                                                                                                                                                                                                                                                                                                                                                                                                                                                                                                                                                                                                                                                                                                                              |                                              | 0.51%                                           |          |     |  |
| Duseholds by Income         Nu           <\$15,000                                                                                                                                                                                                                                                                                                                                                                                                                                                                                                                                                                                                                                                                                                                                                                                                                                                                                                                                                                                                                                                                                                                                                                                                                                                                                                                                                                                                                                                                                                                                                                                                                                                                                                                                                                                                                                                                                                                                                                                                                                                                                                                                                                                                                                                                                                                                                                                                                      | <td></td> <td>2.57%</td> <td></td> <td></td> |                                                 | 2.57%    |     |  |
| <\$15,000<br>\$15,000 - \$24,999<br>\$25,000 - \$34,999<br>\$50,000 - \$49,999<br>\$50,000 - \$49,999<br>\$75,000 - \$199,999<br>\$100,000 - \$199,999<br>\$200,000+<br>Median Household Income<br>\$2<br>Average Household Income<br>\$2<br>Per Capita Income<br>\$2<br>Population by Age<br>0 - 4<br>0 - 4<br>2 - 74<br>7 .3%<br>5 - 9<br>2 55<br>6 .8%<br>10 - 14<br>2 51<br>6 .7%<br>15 - 19<br>2 31<br>6 .2%<br>20 - 24<br>2 22<br>6 .0%<br>25 - 34<br>11 .1.3%<br>45 - 54<br>5 - 64<br>5 - 24<br>2 22<br>6 .0%<br>25 - 34<br>4 17<br>1 1.2%<br>35 - 44<br>4 21<br>1 1.3%<br>45 - 54<br>5 - 64<br>5 - 64<br>5 - 74<br>3 03<br>8 .1%<br>75 - 84<br>15 8<br>4 .2%<br>85+<br>67<br>1.8%<br>Census 2010<br>Tecensus | 2010                                         |                                                 | 2024     |     |  |
| <\$15,000<br>\$15,000 - \$24,999<br>\$25,000 - \$34,999<br>\$50,000 - \$49,999<br>\$50,000 - \$49,999<br>\$75,000 - \$199,999<br>\$100,000 - \$199,999<br>\$200,000+<br>Median Household Income<br>\$2<br>Average Household Income<br>\$2<br>Per Capita Income<br>\$2<br>Population by Age<br>0 - 4<br>0 - 4<br>2 - 74<br>7 .3%<br>5 - 9<br>2 55<br>6 .8%<br>10 - 14<br>2 51<br>6 .7%<br>15 - 19<br>2 31<br>6 .2%<br>20 - 24<br>2 22<br>6 .0%<br>25 - 34<br>11 .1.3%<br>45 - 54<br>5 - 64<br>5 - 24<br>2 22<br>6 .0%<br>25 - 34<br>4 17<br>1 1.2%<br>35 - 44<br>4 21<br>1 1.3%<br>45 - 54<br>5 - 64<br>5 - 64<br>5 - 74<br>3 03<br>8 .1%<br>75 - 84<br>15 8<br>4 .2%<br>85+<br>67<br>1.8%<br>Census 2010<br>Tecensus | 2019                                         |                                                 |          |     |  |
| \$15,000 - \$24,999<br>\$25,000 - \$34,999<br>\$35,000 - \$49,999<br>\$50,000 - \$74,999<br>\$100,000 - \$149,999<br>\$100,000 - \$199,999<br>\$150,000 - \$199,999<br>\$200,000+<br>Median Household Income \$5<br>Average Household Income \$5<br>Average Household Income \$7<br>Per Capita Income \$210<br><b>Census 2010</b><br><b>Doublation by Age</b> Number Percent Nu<br>0 - 4 274 7.3%<br>5 - 9 255 6.8%<br>10 - 14 251 6.7%<br>15 - 19 231 6.2%<br>20 - 24 222 6.0%<br>25 - 34 417 11.2%<br>35 - 44 412 11.3%<br>4417 11.2%<br>35 - 44 412 11.3%<br>45 - 54 599 16.1%<br>55 - 64 532 14.3%<br>65 - 74 303 8.1%<br>75 - 84 81.2%<br>85+ 67 1.8%<br><b>Census 2010</b><br><b>Census 2010</b><br><b>Census 2010</b><br><b>Census 2010</b><br><b>Census 2010</b><br><b>Census 2010</b><br><b>Census 2010</b><br><b>Mumber Percent</b> Nu<br>White Alone 3,524 94.5%<br>Black Alone 70 1.9%<br>American Indian Alone 6 0.2%<br>Asian Alone 20 0.5%                                                                                                                                                                                                                                                                                                                                                                                                                                                                                                                                                                                                                                                                                                                                                                                                                                                                                                                                                                                                                                                                                                                                                                                                                                                                                                                                                                                                                                                                                                               | umber                                        | Percent                                         | Number   |     |  |
| \$25,000 - \$34,999<br>\$35,000 - \$49,999<br>\$50,000 - \$74,999<br>\$100,000 - \$149,999<br>\$150,000 - \$199,999<br>\$200,000+<br>Median Household Income \$5<br>Average Household Income \$5<br>Average Household Income \$5<br>Average Household Income \$20<br><b>Census 2010</b><br><b>pulation by Age</b> Number Percent<br>0 - 4 274 7.3%<br>5 - 9 255 6.8%<br>10 - 14 251 6.7%<br>15 - 19 231 6.2%<br>20 - 24 222 6.0%<br>25 - 34 417 11.2%<br>35 - 44 417 11.2%<br>35 - 44 417 11.3%<br>45 - 54 599 16.1%<br>55 - 64 532 14.3%<br>65 - 74 303 8.1%<br>75 - 84 8158 4.2%<br>85+ 67 1.8%<br><b>Census 2010</b><br><b>Census 2010</b><br><b>Census 2010</b><br><b>Census 2010</b><br><b>Census 2010</b><br><b>Census 2010</b><br><b>Census 2010</b><br><b>Mumber Percent</b> Nu<br>White Alone 3,524 94.5%<br>Black Alone 70 1.9%<br>American Indian Alone 6 0.2%<br>Asian Alone 20 0.5%                                                                                                                                                                                                                                                                                                                                                                                                                                                                                                                                                                                                                                                                                                                                                                                                                                                                                                                                                                                                                                                                                                                                                                                                                                                                                                                                                                                                                                                                                                                                                                        | 134                                          | 9.1%                                            | 89       |     |  |
| \$35,000 - \$49,999<br>\$50,000 - \$74,999<br>\$100,000 - \$149,999<br>\$150,000 - \$199,999<br>\$200,000+<br>Median Household Income<br>For Capita Income                                                                                                                                                                                                                                                                                                                                                                                                                                                                                                                                                                                                                                                                                                                                                                                                                                                                                                                                                                                                                                                                                                                                                                                                                                                                                                                                                                                                                                                                                                                                                                                                                                                                                                                                                                                                                                                                                                                                                                                                                                                                                                                                                                                                                                                                                                              | 116                                          | 7.9%                                            | 85       |     |  |
| \$50,000 - \$74,999         \$75,000 - \$199,999         \$100,000 - \$149,999         \$200,000 +         Median Household Income         Average Household Income         Average Household Income         Per Capita Income <b>Census 2010 Dopulation by Age</b> Number         0 - 4         274         7.3%         5 - 9         255         6.8%         10 - 14         251         6.7%         15 - 19         231         6.2%         20 - 24         222         6.0%         25 - 34         417         35 - 44         421         11.3%         45 - 54         599         16.1%         55 - 64         532         417         11.8%         45 - 54         599         16.1%         55 - 64         518         85+         67         18% <b>Census 2010</b> Sce and Et                                                                                                                                                                                                                                                                                                                                                                                                                                                                                                                                                                                                                                                                                                                                                                                                                                                                                                                                                                                                                                                                                                                                                                                                                                                                                                                                                                                                                                                                                                                                                                                                                                                                        | 162                                          | 11.1%                                           | 143      |     |  |
| \$75,000 - \$99,999         \$100,000 - \$149,999         \$200,000 +         Median Household Income       \$5         Average Household Income       \$7         Per Capita Income       \$2         Dopulation by Age       Number       Percent         0 - 4       274       7.3%         5 - 9       255       6.8%         10 - 14       251       6.7%         15 - 19       231       6.2%         20 - 24       222       6.0%         25 - 34       417       11.2%         35 - 44       421       11.3%         45 - 54       599       16.1%         55 - 64       532       14.3%         45 - 54       599       16.1%         55 - 64       532       14.3%         45 - 54       599       16.1%         55 - 64       532       14.3%         65 - 74       303       8.1%         75 - 84       158       4.2%         85+       67       1.8%         Census 2010       20       20         Ace and Ethnicity       Number       Percent       Nu         Mite Alone       3,524       94.5%                                                                                                                                                                                                                                                                                                                                                                                                                                                                                                                                                                                                                                                                                                                                                                                                                                                                                                                                                                                                                                                                                                                                                                                                                                                                                                                                                                                                                                                       | 284                                          | 19.4%                                           | 297      |     |  |
| \$100,000 - \$149,999         \$150,000 - \$199,999         \$200,000 +         Median Household Income       \$5         Average Household Income       \$7         Per Capita Income       \$2         Doulation by Age       Number       Percent         Number       Percent       Nu         0 - 4       274       7.3%         5 - 9       255       6.8%       10         10 - 14       251       6.7%       15         15 - 19       231       6.2%       20         20 - 24       222       6.0%       25         25 - 34       417       11.2%       35         35 - 44       421       11.3%       45         45 - 54       599       16.1%       55         55 - 64       532       14.3%       65         65 - 74       303       8.1%       65         75 - 84       158       4.2%       85+       67       1.8%         Black Alone       70       1.9%       4       1.9%       4         American Indian Alone       6       0.2%       4       4.2%       4.2%       4.2%       4.2%       4.2%       4.2%       4.                                                                                                                                                                                                                                                                                                                                                                                                                                                                                                                                                                                                                                                                                                                                                                                                                                                                                                                                                                                                                                                                                                                                                                                                                                                                                                                                                                                                                                 | 225                                          | 15.3%                                           | 189      |     |  |
| \$150,000 - \$199,999         \$200,000 +         Median Household Income       \$5         Average Household Income       \$7         Per Capita Income       \$2 <b>Doulation by Age</b> Number       Percent <b>Double</b> 274       7.3%       7.3% <b>5</b> - 9       255       6.8%       0       0         10 - 14       251       6.7%       0       0       0         20 - 24       222       6.0%       0       0       0       0       0       0       0       0       0       0       0       0       0       0       0       0       0       0       0       0       0       0       0       0       0       0       0       0       0       0       0       0       0       0       0       0       0       0       0       0       0       <                                                                                                                                                                                                                                                                                                                                                                                                                                                                                                                                                                                                                                                                                                                                                                                                                                                                                                                                                                                                                                                                                                                                                                                                                                                                                                                                                                                                                                                                            | 231                                          | 15.8%                                           | 214      |     |  |
| \$200,000+       Median Household Income       \$5         Average Household Income       \$7         Per Capita Income       \$2         Dopulation by Age       Number       Percent         0 - 4       274       7.3%         5 - 9       255       6.8%         10 - 14       251       6.7%         15 - 19       231       6.2%         20 - 24       222       6.0%         25 - 34       417       11.2%         35 - 44       421       11.3%         45 - 54       599       16.1%         55 - 64       532       14.3%         65 - 74       303       8.1%         75 - 84       158       4.2%         85+       67       1.8%         Census 2010         Census 2010         Mumber         Percent       Nu         %55 - 64       532       14.3%         65 - 74       303       8.1%         75 - 84       158       4.2%         85+       67       1.8%         Mumber       Percent       Nu         White Alone       3,524       94.5%                                                                                                                                                                                                                                                                                                                                                                                                                                                                                                                                                                                                                                                                                                                                                                                                                                                                                                                                                                                                                                                                                                                                                                                                                                                                                                                                                                                                                                                                                                        | 169                                          | 11.5%                                           | 229      |     |  |
| Median Household Income       \$5         Average Household Income       \$7         Per Capita Income       \$2 <b>Census 2010</b> \$2 <b>pulation by Age</b> Number       Percent       Nu         0 - 4       274       7.3%       7.3%         5 - 9       255       6.8%       10         10 - 14       251       6.7%       15         15 - 19       231       6.2%       12         20 - 24       222       6.0%       12         25 - 34       417       11.2%       14         45 - 54       599       16.1%       15         55 - 64       532       14.3%       15         65 - 74       303       8.1%       15         75 - 84       158       4.2%       158         85+       67       1.8%       15         Census 2010         Mumber       Percent         White Alone       3,524       94.5%       15         Black Alone       70       1.9%       1.9%       1.9%         American Indian Alone       6       0.2%       1.5%       1.5%                                                                                                                                                                                                                                                                                                                                                                                                                                                                                                                                                                                                                                                                                                                                                                                                                                                                                                                                                                                                                                                                                                                                                                                                                                                                                                                                                                                                                                                                                                          | 93                                           | 6.3%                                            | 139      |     |  |
| Average Household Income       \$7         Per Capita Income       221         opulation by Age       Number       Percent       Nu         0 - 4       274       7.3%       10         5 - 9       255       6.8%       10         10 - 14       251       6.7%       10         15 - 19       231       6.2%       10         20 - 24       222       6.0%       10         25 - 34       417       11.2%       11         35 - 44       421       11.3%       11         45 - 54       599       16.1%       16         55 - 64       532       14.3%       16         65 - 74       303       8.1%       15         85+       67       1.8%       18         Census 2010         American Indian Alone       3,524       94.5%         Black Alone       70       1.9%       1.9%         American Indian Alone       6       0.2%       1.3%                                                                                                                                                                                                                                                                                                                                                                                                                                                                                                                                                                                                                                                                                                                                                                                                                                                                                                                                                                                                                                                                                                                                                                                                                                                                                                                                                                                                                                                                                                                                                                                                                       | 53                                           | 3.6%                                            | 78       |     |  |
| Average Household Income       \$7         Per Capita Income       221         opulation by Age       Number       Percent       Nu         0 - 4       274       7.3%       10         5 - 9       255       6.8%       10         10 - 14       251       6.7%       10         15 - 19       231       6.2%       10         20 - 24       222       6.0%       10         25 - 34       417       11.2%       11         35 - 44       421       11.3%       11         45 - 54       599       16.1%       16         55 - 64       532       14.3%       16         65 - 74       303       8.1%       15         85+       67       1.8%       18         Census 2010         American Indian Alone       3,524       94.5%         Black Alone       70       1.9%       1.9%         American Indian Alone       6       0.2%       1.3%                                                                                                                                                                                                                                                                                                                                                                                                                                                                                                                                                                                                                                                                                                                                                                                                                                                                                                                                                                                                                                                                                                                                                                                                                                                                                                                                                                                                                                                                                                                                                                                                                       |                                              |                                                 |          |     |  |
| Per Capita Income       Census 2010         Doulation by Age       Number       Percent       Number         0 - 4       274       7.3%       Number         5 - 9       255       6.8%       Image: Second Secon                                                                                                                                                                                                                                                                                                                                                                                                                                                                                                                                                 | 3,017                                        |                                                 | \$63,553 |     |  |
| Per Capita Income       Census 2010         Doulation by Age       Number       Percent       Number         0 - 4       274       7.3%       Number         5 - 9       255       6.8%       Image: Second Secon                                                                                                                                                                                                                                                                                                                                                                                                                                                                                                                                                 | 3,796                                        |                                                 | \$89,596 |     |  |
| Census 2010           Pulation by Age         Number         Percent         Number           0 - 4         274         7.3%         Number           5 - 9         255         6.8%         Image: Second Se                                                                                                                                                                                                                                                                                                                                                                                                                                                                                                                                | 9,760                                        |                                                 | \$36,316 |     |  |
| 0 - 4       274       7.3%         5 - 9       255       6.8%         10 - 14       251       6.7%         15 - 19       231       6.2%         20 - 24       222       6.0%         25 - 34       417       11.2%         35 - 44       421       11.3%         45 - 54       599       16.1%         55 - 64       532       14.3%         65 - 74       303       8.1%         75 - 84       158       4.2%         85+       67       1.8%         Verses         Verses         White Alone       3,524       94.5%         81ack Alone       70       1.9%       4.2%         American Indian Alone       6       0.2%       4.2%                                                                                                                                                                                                                                                                                                                                                                                                                                                                                                                                                                                                                                                                                                                                                                                                                                                                                                                                                                                                                                                                                                                                                                                                                                                                                                                                                                                                                                                                                                                                                                                                                                                                                                                                                                                                                                 | 2019                                         | 9                                               | 20       | 024 |  |
| 0 - 4       274       7.3%         5 - 9       255       6.8%         10 - 14       251       6.7%         15 - 19       231       6.2%         20 - 24       222       6.0%         25 - 34       417       11.2%         35 - 44       421       11.3%         45 - 54       599       16.1%         55 - 64       532       14.3%         65 - 74       303       8.1%         75 - 84       158       4.2%         85+       67       1.8%         Verses         Verses         White Alone       3,524       94.5%         81ack Alone       70       1.9%       4.2%         American Indian Alone       6       0.2%       4.2%                                                                                                                                                                                                                                                                                                                                                                                                                                                                                                                                                                                                                                                                                                                                                                                                                                                                                                                                                                                                                                                                                                                                                                                                                                                                                                                                                                                                                                                                                                                                                                                                                                                                                                                                                                                                                                 | umber                                        | Percent                                         | Number   |     |  |
| 10 - 14       251       6.7%         15 - 19       231       6.2%         20 - 24       222       6.0%         25 - 34       417       11.2%         35 - 44       421       11.3%         45 - 54       599       16.1%         55 - 64       532       14.3%         65 - 74       303       8.1%         75 - 84       158       4.2%         85+       67       1.8%         Census 2010         Wumber       Percent         White Alone       3,524       94.5%         Black Alone       70       1.9%         American Indian Alone       6       0.2%         Asian Alone       20       0.5%                                                                                                                                                                                                                                                                                                                                                                                                                                                                                                                                                                                                                                                                                                                                                                                                                                                                                                                                                                                                                                                                                                                                                                                                                                                                                                                                                                                                                                                                                                                                                                                                                                                                                                                                                                                                                                                                  | 241                                          | 6.6%                                            | 236      |     |  |
| 15 - 19       231       6.2%         20 - 24       222       6.0%         25 - 34       417       11.2%         35 - 44       421       11.3%         45 - 54       599       16.1%         55 - 64       532       14.3%         65 - 74       303       8.1%         75 - 84       158       4.2%         85+       67       1.8%         Census 2010         Wumber       Percent         White Alone       3,524       94.5%         Black Alone       70       1.9%         American Indian Alone       6       0.2%         Asian Alone       20       0.5%                                                                                                                                                                                                                                                                                                                                                                                                                                                                                                                                                                                                                                                                                                                                                                                                                                                                                                                                                                                                                                                                                                                                                                                                                                                                                                                                                                                                                                                                                                                                                                                                                                                                                                                                                                                                                                                                                                       | 247                                          | 6.8%                                            | 246      |     |  |
| 15 - 19       231       6.2%         20 - 24       222       6.0%         25 - 34       417       11.2%         35 - 44       421       11.3%         45 - 54       599       16.1%         55 - 64       532       14.3%         65 - 74       303       8.1%         75 - 84       158       4.2%         85+       67       1.8%         Census 2010         Wumber       Percent         White Alone       3,524       94.5%         Black Alone       70       1.9%         American Indian Alone       6       0.2%         Asian Alone       20       0.5%                                                                                                                                                                                                                                                                                                                                                                                                                                                                                                                                                                                                                                                                                                                                                                                                                                                                                                                                                                                                                                                                                                                                                                                                                                                                                                                                                                                                                                                                                                                                                                                                                                                                                                                                                                                                                                                                                                       | 237                                          | 6.5%                                            | 260      |     |  |
| 20 - 24       222       6.0%         25 - 34       417       11.2%         35 - 44       421       11.3%         45 - 54       599       16.1%         55 - 64       532       14.3%         65 - 74       303       8.1%         75 - 84       158       4.2%         85+       67       1.8%         Census 2010         Wumber       Percent         White Alone       3,524       94.5%         Black Alone       70       1.9%         American Indian Alone       6       0.2%         Asian Alone       20       0.5%                                                                                                                                                                                                                                                                                                                                                                                                                                                                                                                                                                                                                                                                                                                                                                                                                                                                                                                                                                                                                                                                                                                                                                                                                                                                                                                                                                                                                                                                                                                                                                                                                                                                                                                                                                                                                                                                                                                                            | 190                                          | 5.2%                                            | 222      |     |  |
| 25 - 34       417       11.2%         35 - 44       421       11.3%         45 - 54       599       16.1%         55 - 64       532       14.3%         65 - 74       303       8.1%         75 - 84       158       4.2%         85+       67       1.8%         Census 2010         Wumber       Percent         White Alone       3,524       94.5%         Black Alone       70       1.9%         American Indian Alone       6       0.2%         Asian Alone       20       0.5%                                                                                                                                                                                                                                                                                                                                                                                                                                                                                                                                                                                                                                                                                                                                                                                                                                                                                                                                                                                                                                                                                                                                                                                                                                                                                                                                                                                                                                                                                                                                                                                                                                                                                                                                                                                                                                                                                                                                                                                 | 172                                          | 4.7%                                            | 147      |     |  |
| 35 - 44       421       11.3%         45 - 54       599       16.1%         55 - 64       532       14.3%         65 - 74       303       8.1%         75 - 84       158       4.2%         85+       67       1.8%         Census 2010         Ace and Ethnicity       Number       Percent       Nu         White Alone       3,524       94.5%       94.5%       1.9%         Black Alone       70       1.9%       1.9%       1.9%         American Indian Alone       6       0.2%       0.5%       1.5%                                                                                                                                                                                                                                                                                                                                                                                                                                                                                                                                                                                                                                                                                                                                                                                                                                                                                                                                                                                                                                                                                                                                                                                                                                                                                                                                                                                                                                                                                                                                                                                                                                                                                                                                                                                                                                                                                                                                                           | 462                                          | 12.7%                                           | 393      |     |  |
| 45 - 54       599       16.1%         55 - 64       532       14.3%         65 - 74       303       8.1%         75 - 84       158       4.2%         85+       67       1.8%         Census 2010         Ace and Ethnicity       Number       Percent       Nu         White Alone       3,524       94.5%       94.5%       1.9%         Black Alone       70       1.9%       1.9%       1.9%       1.9%       1.9%       1.9%       1.9%       1.9%       1.9%       1.9%       1.9%       1.9%       1.9%       1.9%       1.9%       1.9%       1.9%       1.9%       1.9%       1.9%       1.9%       1.9%       1.9%       1.9%       1.9%       1.9%       1.9%       1.9%       1.9%       1.9%       1.9%       1.9%       1.9%       1.9%       1.9%       1.9%       1.9%       1.9%       1.9%       1.9%       1.9%       1.9%       1.9%       1.9%       1.9%       1.9%       1.9%       1.9%       1.9%       1.9%       1.9%       1.9%       1.9%       1.9%       1.9%       1.9%       1.9%       1.9%       1.9%       1.9%       1.9%       1.9%       1.9%                                                                                                                                                                                                                                                                                                                                                                                                                                                                                                                                                                                                                                                                                                                                                                                                                                                                                                                                                                                                                                                                                                                                                                                                                                                                                                                                                                                    | 391                                          | 10.7%                                           | 427      |     |  |
| 55 - 64       532       14.3%         65 - 74       303       8.1%         75 - 84       158       4.2%         85+       67       1.8%         Census 2010         Ace and Ethnicity       Number         White Alone       3,524       94.5%         Black Alone       70       1.9%         American Indian Alone       6       0.2%         Asian Alone       20       0.5%                                                                                                                                                                                                                                                                                                                                                                                                                                                                                                                                                                                                                                                                                                                                                                                                                                                                                                                                                                                                                                                                                                                                                                                                                                                                                                                                                                                                                                                                                                                                                                                                                                                                                                                                                                                                                                                                                                                                                                                                                                                                                         | 430                                          | 11.8%                                           | 383      |     |  |
| 65 - 74       303       8.1%         75 - 84       158       4.2%         85+       67       1.8%         Census 2010         Acce and Ethnicity       Number         White Alone       3,524       94.5%         Black Alone       70       1.9%         American Indian Alone       6       0.2%         Asian Alone       20       0.5%                                                                                                                                                                                                                                                                                                                                                                                                                                                                                                                                                                                                                                                                                                                                                                                                                                                                                                                                                                                                                                                                                                                                                                                                                                                                                                                                                                                                                                                                                                                                                                                                                                                                                                                                                                                                                                                                                                                                                                                                                                                                                                                              | 588                                          | 16.1%                                           | 506      |     |  |
| 75 - 84     158     4.2%       85+     67     1.8%       Census 2010       ace and Ethnicity     Number       White Alone     3,524     94.5%       Black Alone     70     1.9%       American Indian Alone     6     0.2%       Asian Alone     20     0.5%                                                                                                                                                                                                                                                                                                                                                                                                                                                                                                                                                                                                                                                                                                                                                                                                                                                                                                                                                                                                                                                                                                                                                                                                                                                                                                                                                                                                                                                                                                                                                                                                                                                                                                                                                                                                                                                                                                                                                                                                                                                                                                                                                                                                            | 430                                          | 11.8%                                           | 485      |     |  |
| 85+671.8%Census 2010ace and EthnicityNumberPercentNuWhite Alone3,52494.5%1Black Alone701.9%1American Indian Alone60.2%1Asian Alone200.5%1                                                                                                                                                                                                                                                                                                                                                                                                                                                                                                                                                                                                                                                                                                                                                                                                                                                                                                                                                                                                                                                                                                                                                                                                                                                                                                                                                                                                                                                                                                                                                                                                                                                                                                                                                                                                                                                                                                                                                                                                                                                                                                                                                                                                                                                                                                                               |                                              |                                                 |          |     |  |
| Census 2010Ace and EthnicityNumberPercentNuWhite Alone3,52494.5%1Black Alone701.9%1American Indian Alone60.2%1Asian Alone200.5%1                                                                                                                                                                                                                                                                                                                                                                                                                                                                                                                                                                                                                                                                                                                                                                                                                                                                                                                                                                                                                                                                                                                                                                                                                                                                                                                                                                                                                                                                                                                                                                                                                                                                                                                                                                                                                                                                                                                                                                                                                                                                                                                                                                                                                                                                                                                                        | 185                                          | 5.1%                                            | 244      |     |  |
| Ace and EthnicityNumberPercentNuWhite Alone3,52494.5%1Black Alone701.9%1American Indian Alone60.2%1Asian Alone200.5%1                                                                                                                                                                                                                                                                                                                                                                                                                                                                                                                                                                                                                                                                                                                                                                                                                                                                                                                                                                                                                                                                                                                                                                                                                                                                                                                                                                                                                                                                                                                                                                                                                                                                                                                                                                                                                                                                                                                                                                                                                                                                                                                                                                                                                                                                                                                                                   | 69                                           | 1.9%                                            | 66       |     |  |
| White Alone3,52494.5%Black Alone701.9%American Indian Alone60.2%Asian Alone200.5%                                                                                                                                                                                                                                                                                                                                                                                                                                                                                                                                                                                                                                                                                                                                                                                                                                                                                                                                                                                                                                                                                                                                                                                                                                                                                                                                                                                                                                                                                                                                                                                                                                                                                                                                                                                                                                                                                                                                                                                                                                                                                                                                                                                                                                                                                                                                                                                       | 2019                                         |                                                 | 2024     |     |  |
| Black Alone701.9%American Indian Alone60.2%Asian Alone200.5%                                                                                                                                                                                                                                                                                                                                                                                                                                                                                                                                                                                                                                                                                                                                                                                                                                                                                                                                                                                                                                                                                                                                                                                                                                                                                                                                                                                                                                                                                                                                                                                                                                                                                                                                                                                                                                                                                                                                                                                                                                                                                                                                                                                                                                                                                                                                                                                                            | umber                                        | Percent                                         | Number   |     |  |
| American Indian Alone60.2%Asian Alone200.5%                                                                                                                                                                                                                                                                                                                                                                                                                                                                                                                                                                                                                                                                                                                                                                                                                                                                                                                                                                                                                                                                                                                                                                                                                                                                                                                                                                                                                                                                                                                                                                                                                                                                                                                                                                                                                                                                                                                                                                                                                                                                                                                                                                                                                                                                                                                                                                                                                             | 3,403                                        | 93.4%                                           | 3,351    |     |  |
| Asian Alone 20 0.5%                                                                                                                                                                                                                                                                                                                                                                                                                                                                                                                                                                                                                                                                                                                                                                                                                                                                                                                                                                                                                                                                                                                                                                                                                                                                                                                                                                                                                                                                                                                                                                                                                                                                                                                                                                                                                                                                                                                                                                                                                                                                                                                                                                                                                                                                                                                                                                                                                                                     | 73                                           | 2.0%                                            | 75       |     |  |
|                                                                                                                                                                                                                                                                                                                                                                                                                                                                                                                                                                                                                                                                                                                                                                                                                                                                                                                                                                                                                                                                                                                                                                                                                                                                                                                                                                                                                                                                                                                                                                                                                                                                                                                                                                                                                                                                                                                                                                                                                                                                                                                                                                                                                                                                                                                                                                                                                                                                         | 6                                            | 0.2%                                            | 6        |     |  |
| Pacific Islander Alone 1 0.0%                                                                                                                                                                                                                                                                                                                                                                                                                                                                                                                                                                                                                                                                                                                                                                                                                                                                                                                                                                                                                                                                                                                                                                                                                                                                                                                                                                                                                                                                                                                                                                                                                                                                                                                                                                                                                                                                                                                                                                                                                                                                                                                                                                                                                                                                                                                                                                                                                                           | 24                                           | 0.7%                                            | 27       |     |  |
|                                                                                                                                                                                                                                                                                                                                                                                                                                                                                                                                                                                                                                                                                                                                                                                                                                                                                                                                                                                                                                                                                                                                                                                                                                                                                                                                                                                                                                                                                                                                                                                                                                                                                                                                                                                                                                                                                                                                                                                                                                                                                                                                                                                                                                                                                                                                                                                                                                                                         |                                              | 0.0%                                            | 1        |     |  |
| Some Other Race Alone 17 0.5%                                                                                                                                                                                                                                                                                                                                                                                                                                                                                                                                                                                                                                                                                                                                                                                                                                                                                                                                                                                                                                                                                                                                                                                                                                                                                                                                                                                                                                                                                                                                                                                                                                                                                                                                                                                                                                                                                                                                                                                                                                                                                                                                                                                                                                                                                                                                                                                                                                           | 1                                            | 0.5%                                            | 22       |     |  |
| Two or More Races 92 2.5%                                                                                                                                                                                                                                                                                                                                                                                                                                                                                                                                                                                                                                                                                                                                                                                                                                                                                                                                                                                                                                                                                                                                                                                                                                                                                                                                                                                                                                                                                                                                                                                                                                                                                                                                                                                                                                                                                                                                                                                                                                                                                                                                                                                                                                                                                                                                                                                                                                               | 1<br>19                                      | 3.2%                                            | 134      |     |  |
|                                                                                                                                                                                                                                                                                                                                                                                                                                                                                                                                                                                                                                                                                                                                                                                                                                                                                                                                                                                                                                                                                                                                                                                                                                                                                                                                                                                                                                                                                                                                                                                                                                                                                                                                                                                                                                                                                                                                                                                                                                                                                                                                                                                                                                                                                                                                                                                                                                                                         |                                              |                                                 |          |     |  |